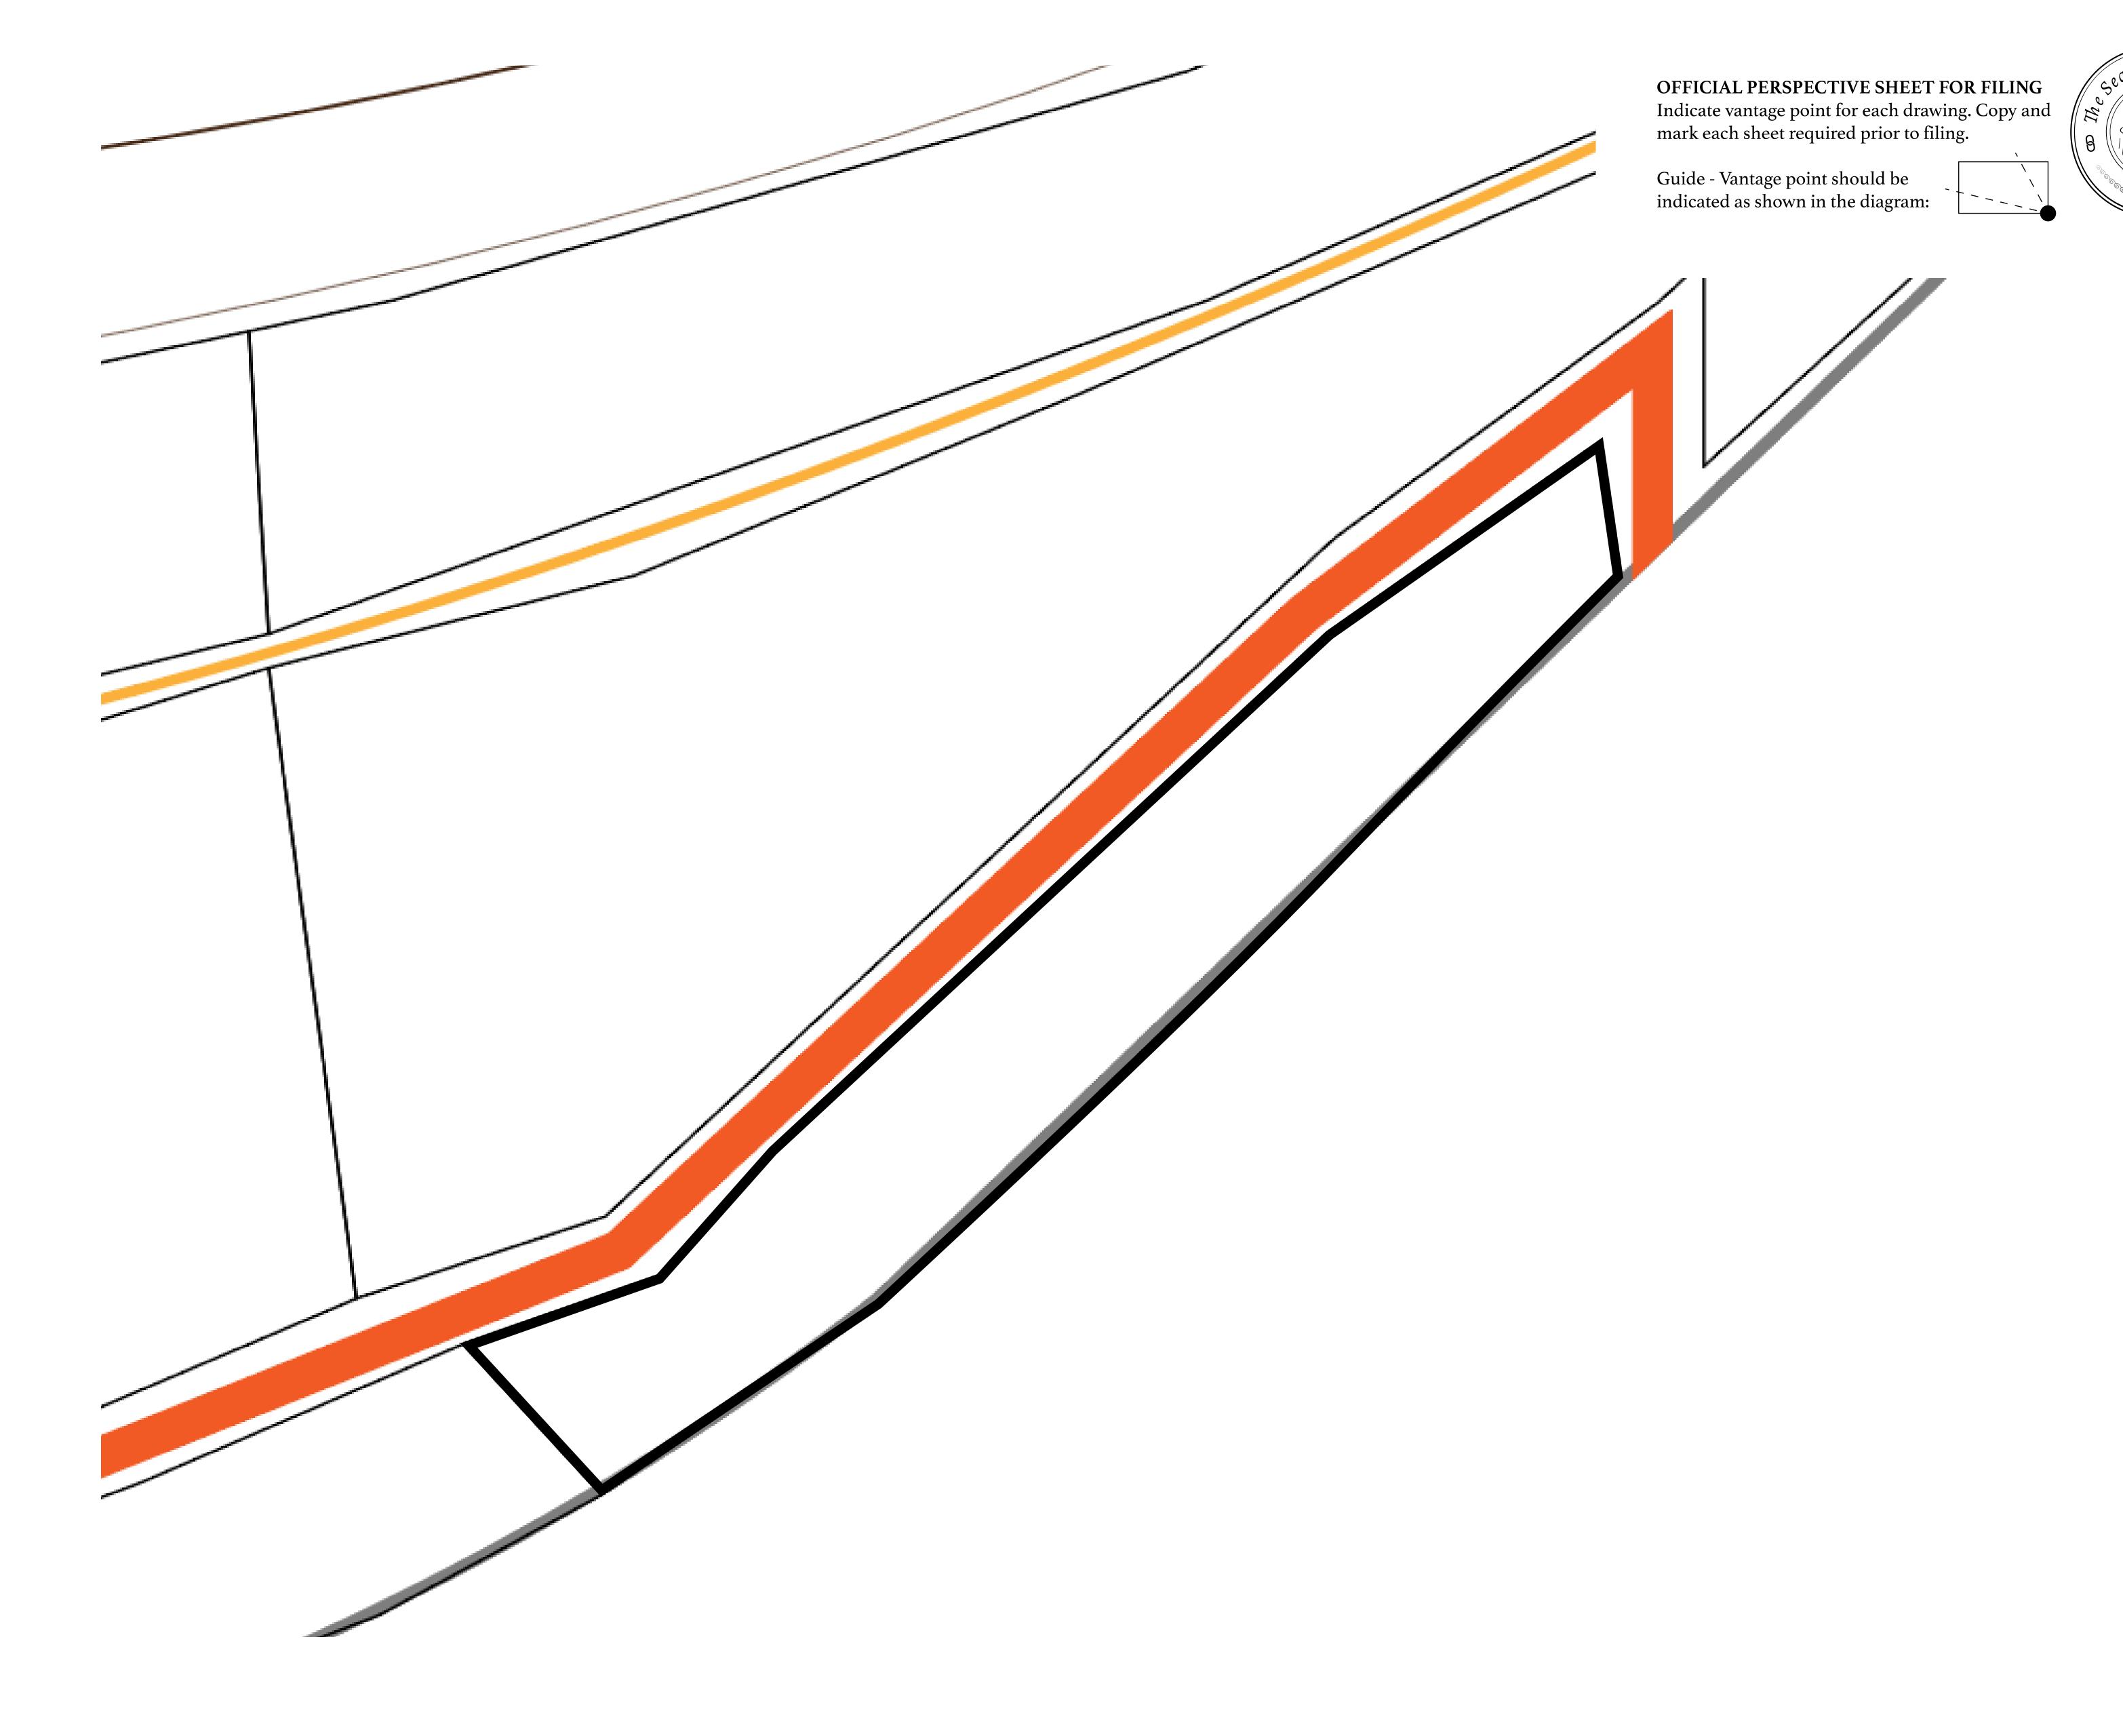

## GEOGRAPHY

COASTLINE
BORDERS
HIGHEST POINT
LOWEST POINT
PLOTS
SCALE

93.89 KM (58.34 MILES)

OCEAN, THE GREAT EMPIRE, SL

PEAK HERMES +7899 M

PORT OF EXCLUSIVITY 0 M

549

1:50000

## H.M. LNFT Land Registry

KINGDOM OF X BY SL

X070-221121

TITLE NUMBER

ISSUED 22 November 2021

SCALE **1/50000** 

OWNER ENTITLEMENT

ADMINISTRATIVE AREA