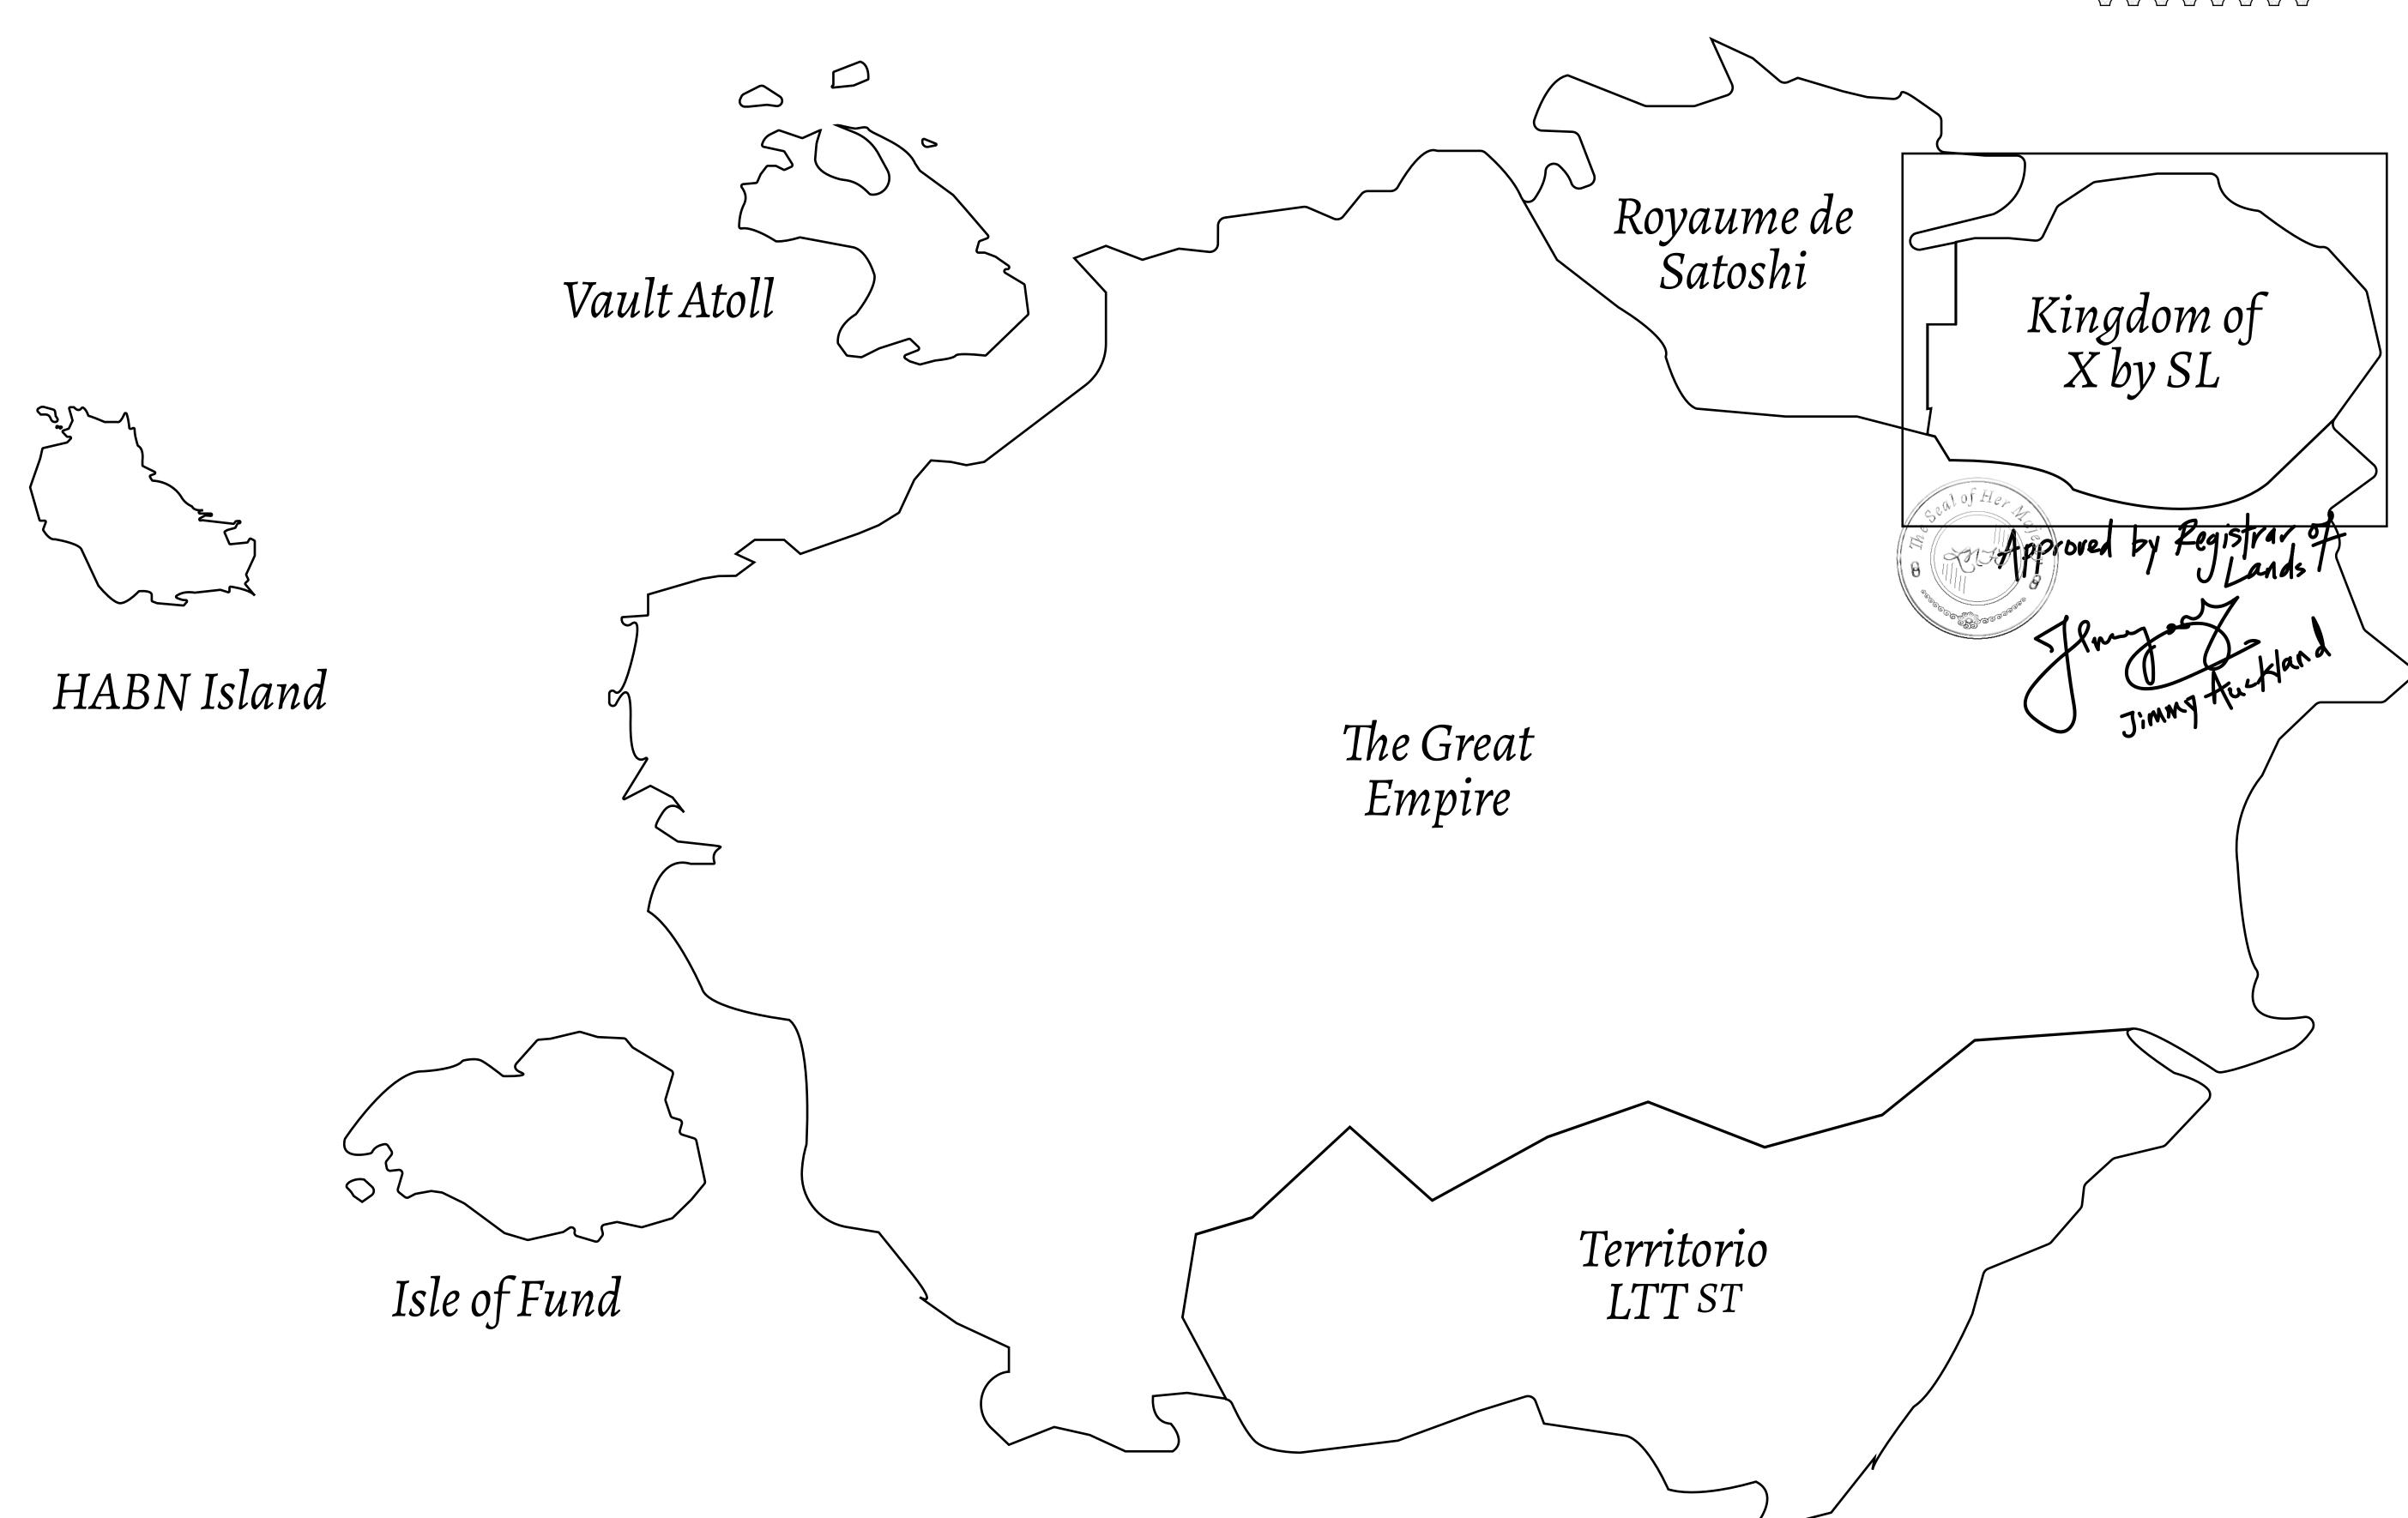

## THE ARISTOCRATS

The richest state in Loot NFT World. Special tablets are used to conduct high value auctions at galas and special events. The aristocrats donate 7% of their earnings to the Stakers, a special group of people, from the Great Empire. Ever since the marriage of the Sultan's daughter and the prince of X by SL, the Kingdom also donates 3% of its earnings to the Royaume De Satoshi.

## GEOGRAPHY

COASTLINE
BORDERS
HIGHEST POINT
LOWEST POINT
PLOTS
SCALE

93.89 KM (58.34 MILES)

OCEAN, THE GREAT EMPIRE, SL

PEAK HERMES +7899 M

PORT OF EXCLUSIVITY 0 M

549

1:50000

## H.M. LNFT Land Registry

KINGDOM OF X BY SL

X070-221121

TITLE NUMBER

ISSUED 22 November 2021

SCALE **1/50000** 

OWNER ENTITLEMENT

ADMINISTRATIVE AREA