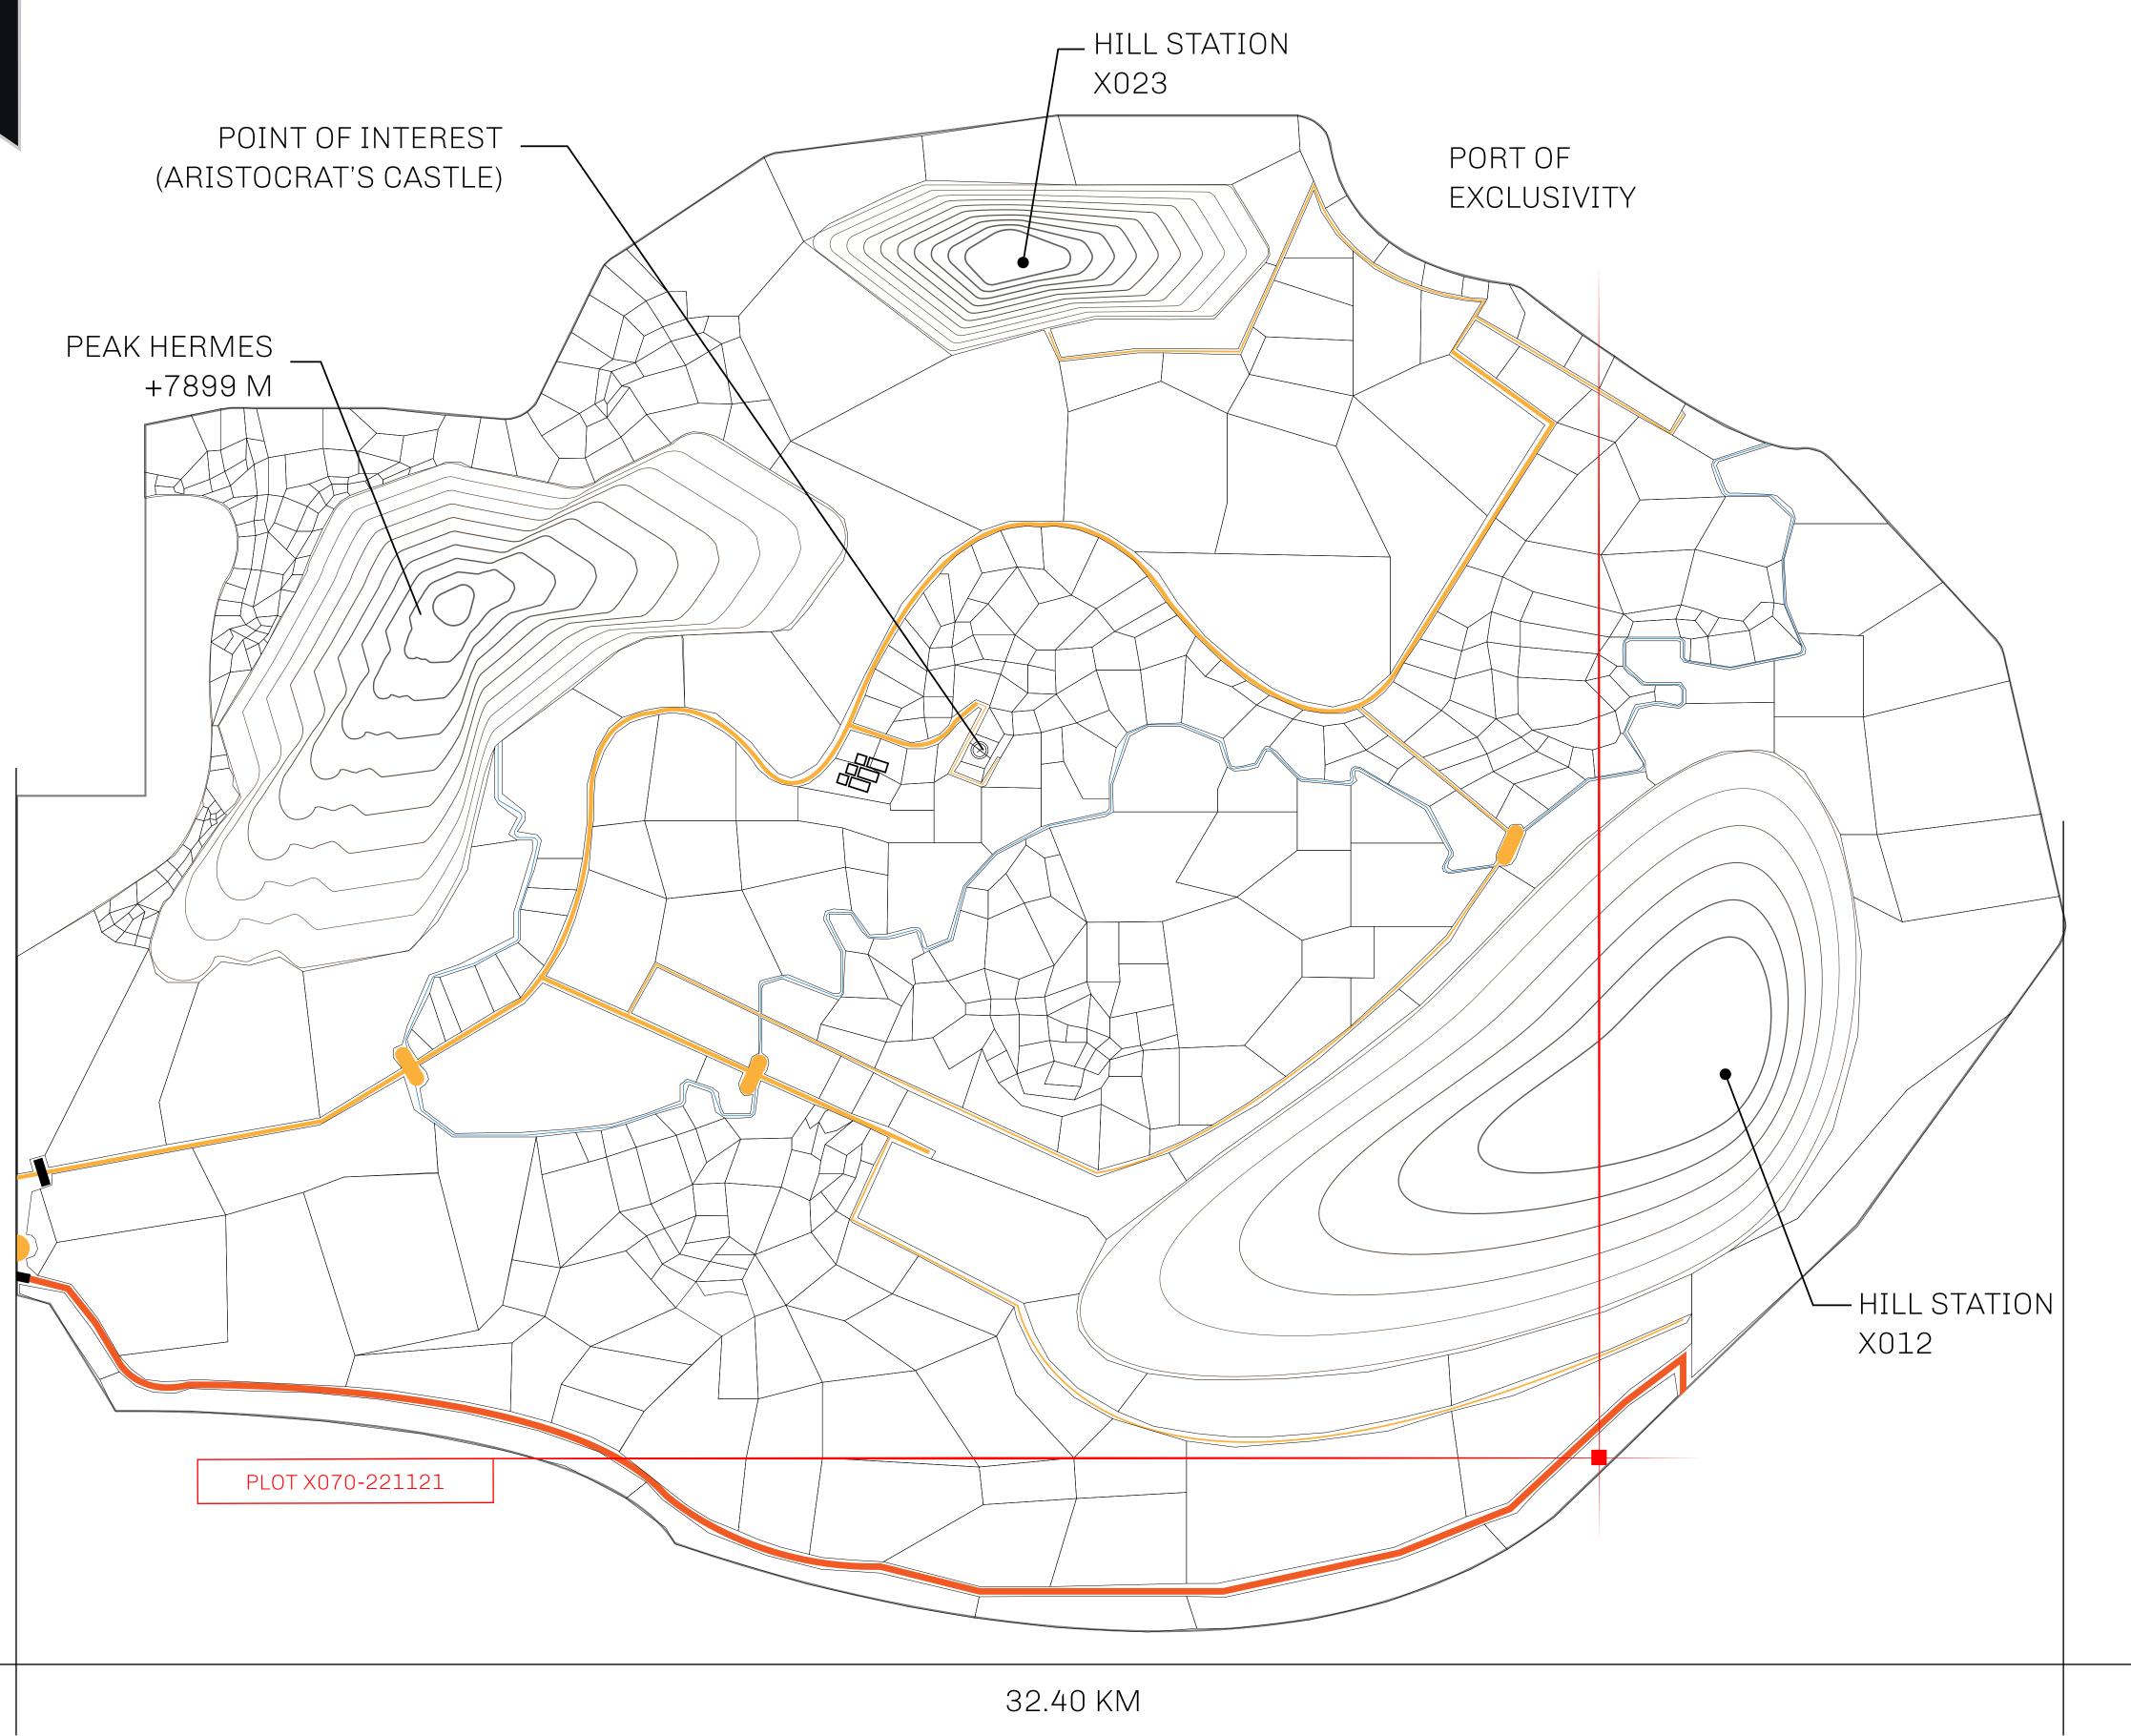

## GEOGRAPHY

COASTLINE
BORDERS
HIGHEST POINT
LOWEST POINT
PLOTS
SCALE

93.89 KM (58.34 MILES)

OCEAN, THE GREAT EMPIRE, SL

PEAK HERMES +7899 M

PORT OF EXCLUSIVITY 0 M

549

1:50000

## H.M. LNFT Land Registry

KINGDOM OF X BY SL

X070-221121

TITLE NUMBER

ISSUED 22 November 2021

SCALE **1/50000** 

OWNER ENTITLEMENT

ADMINISTRATIVE AREA