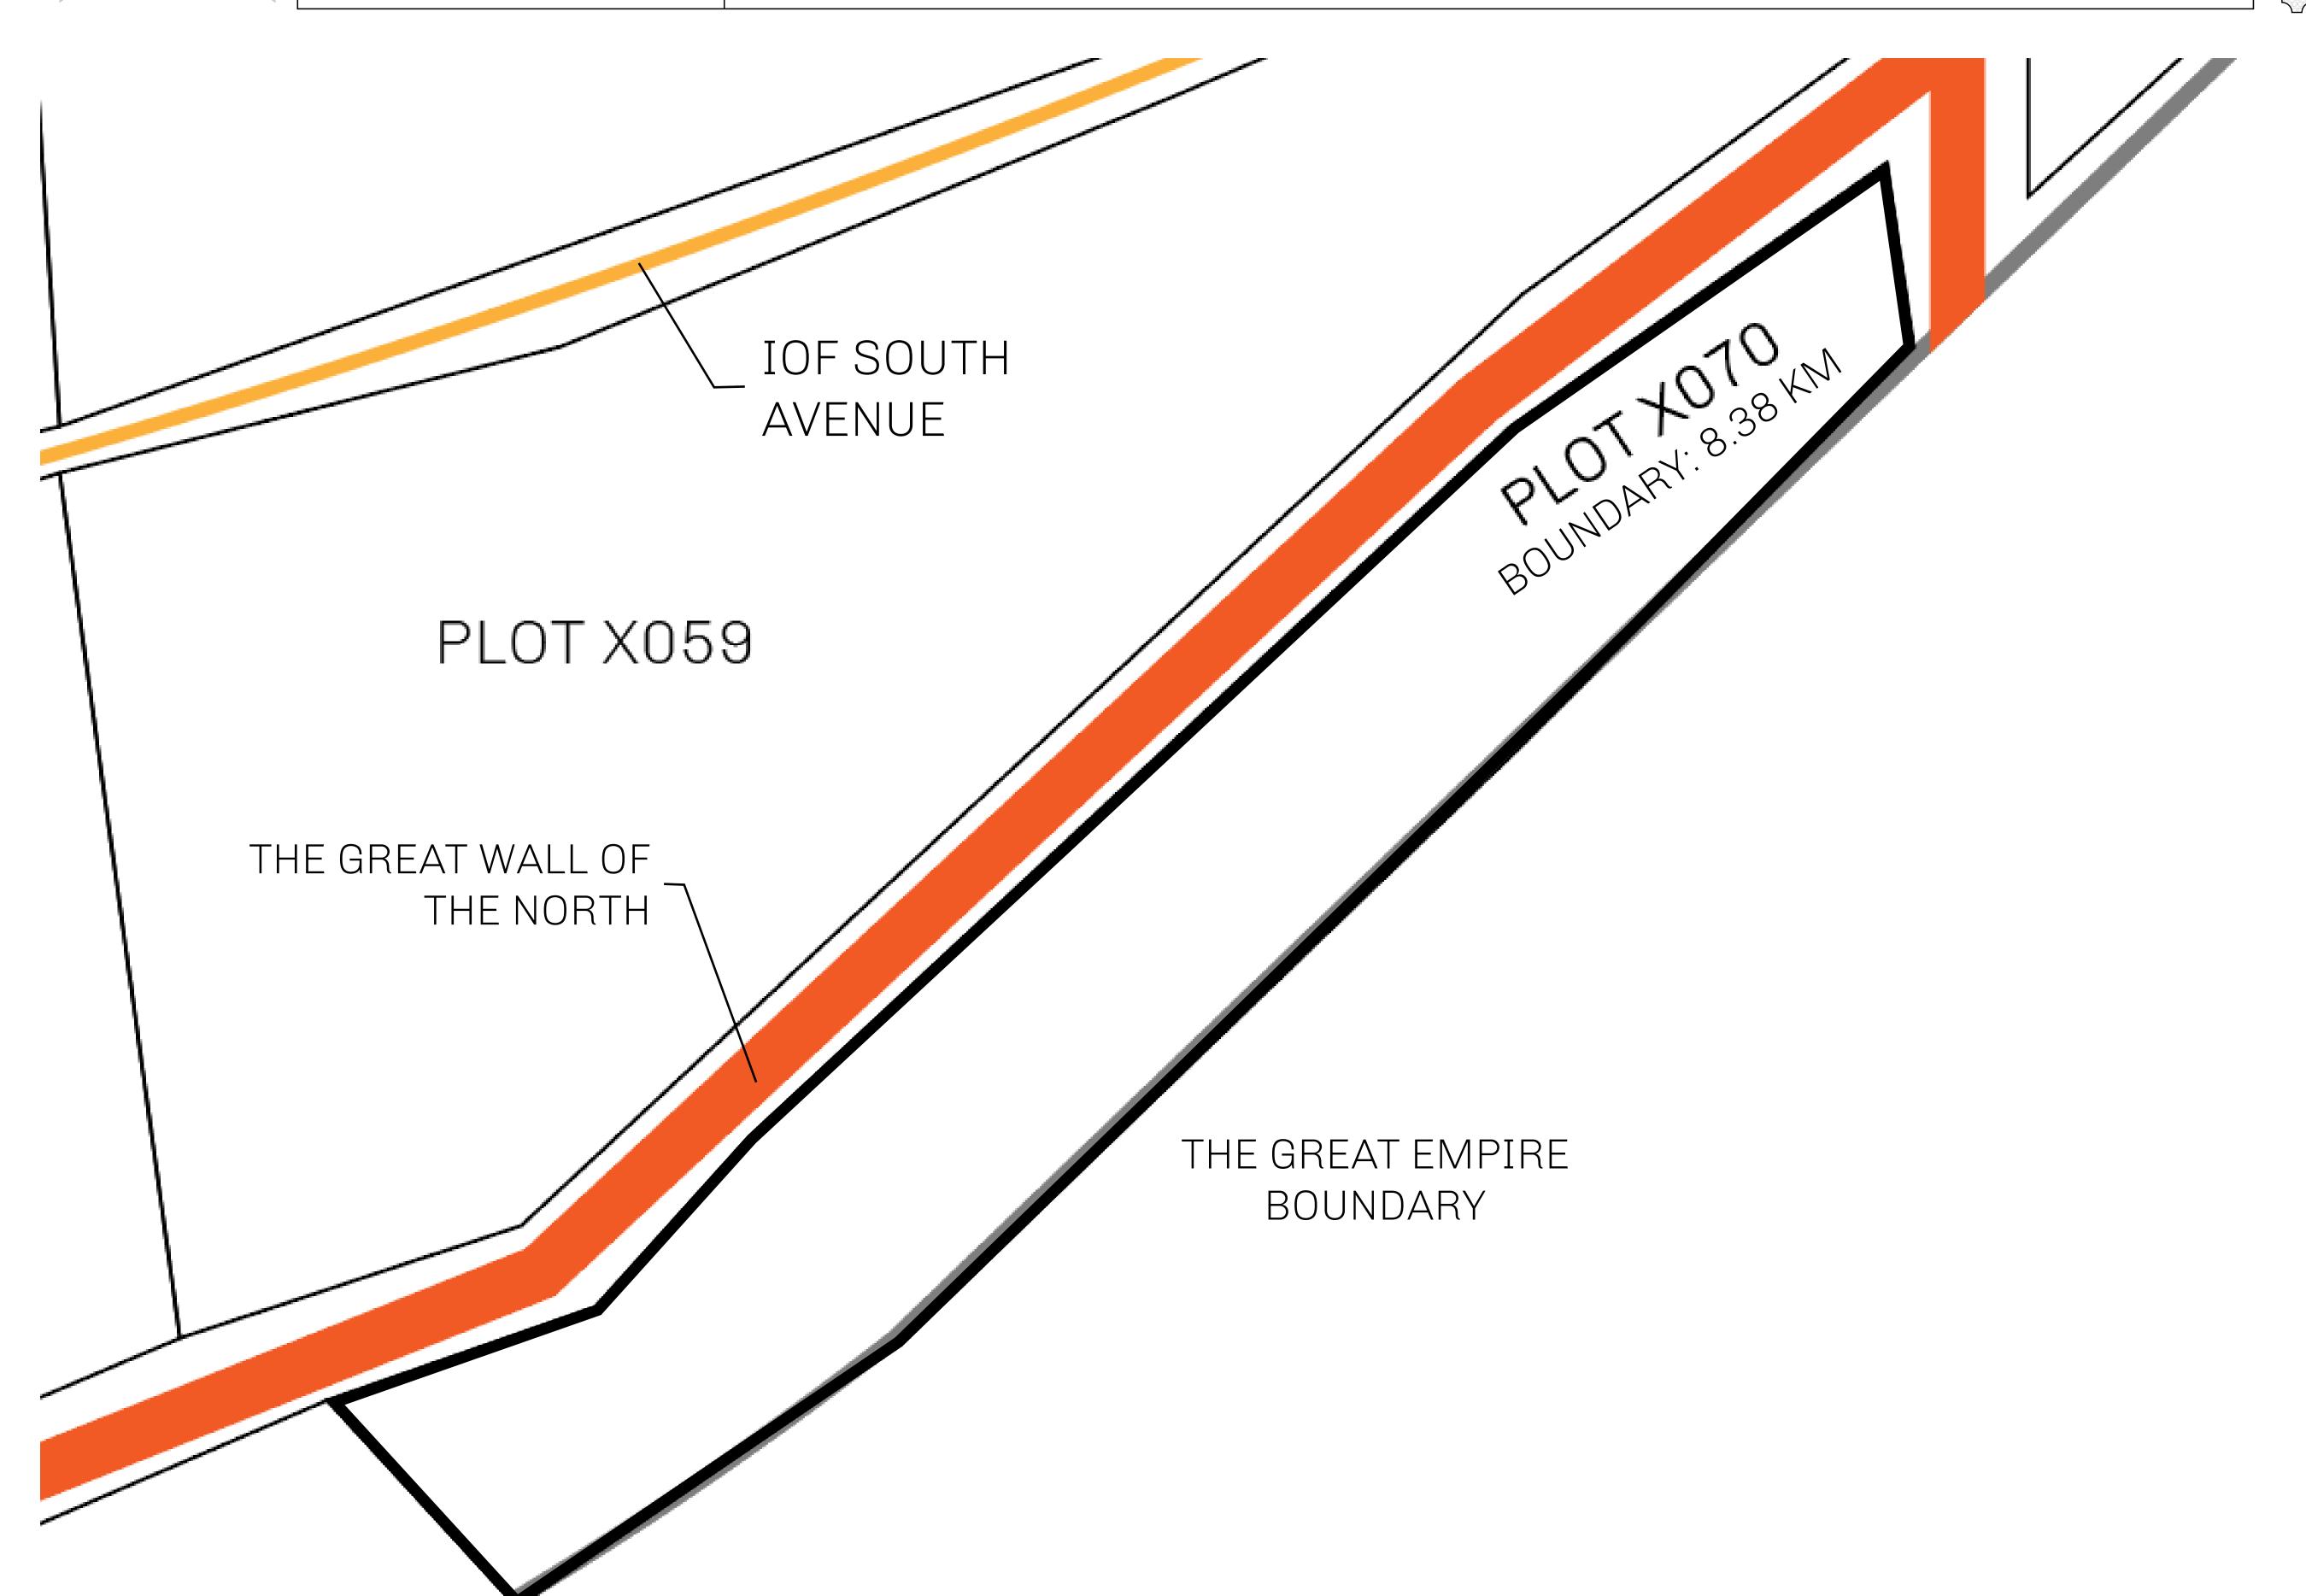

## GEOGRAPHY

COASTLINE
BORDERS
HIGHEST POINT
LOWEST POINT
PLOTS
SCALE

93.89 KM (58.34 MILES)

OCEAN, THE GREAT EMPIRE, SL

PEAK HERMES +7899 M

PORT OF EXCLUSIVITY 0 M

549

1:50000

## H.M. LNFT Land Registry

KINGDOM OF X BY SL

X070-221121

TITLE NUMBER

ISSUED 22 November 2021

SCALE **1/50000** 

OWNER ENTITLEMENT

ADMINISTRATIVE AREA