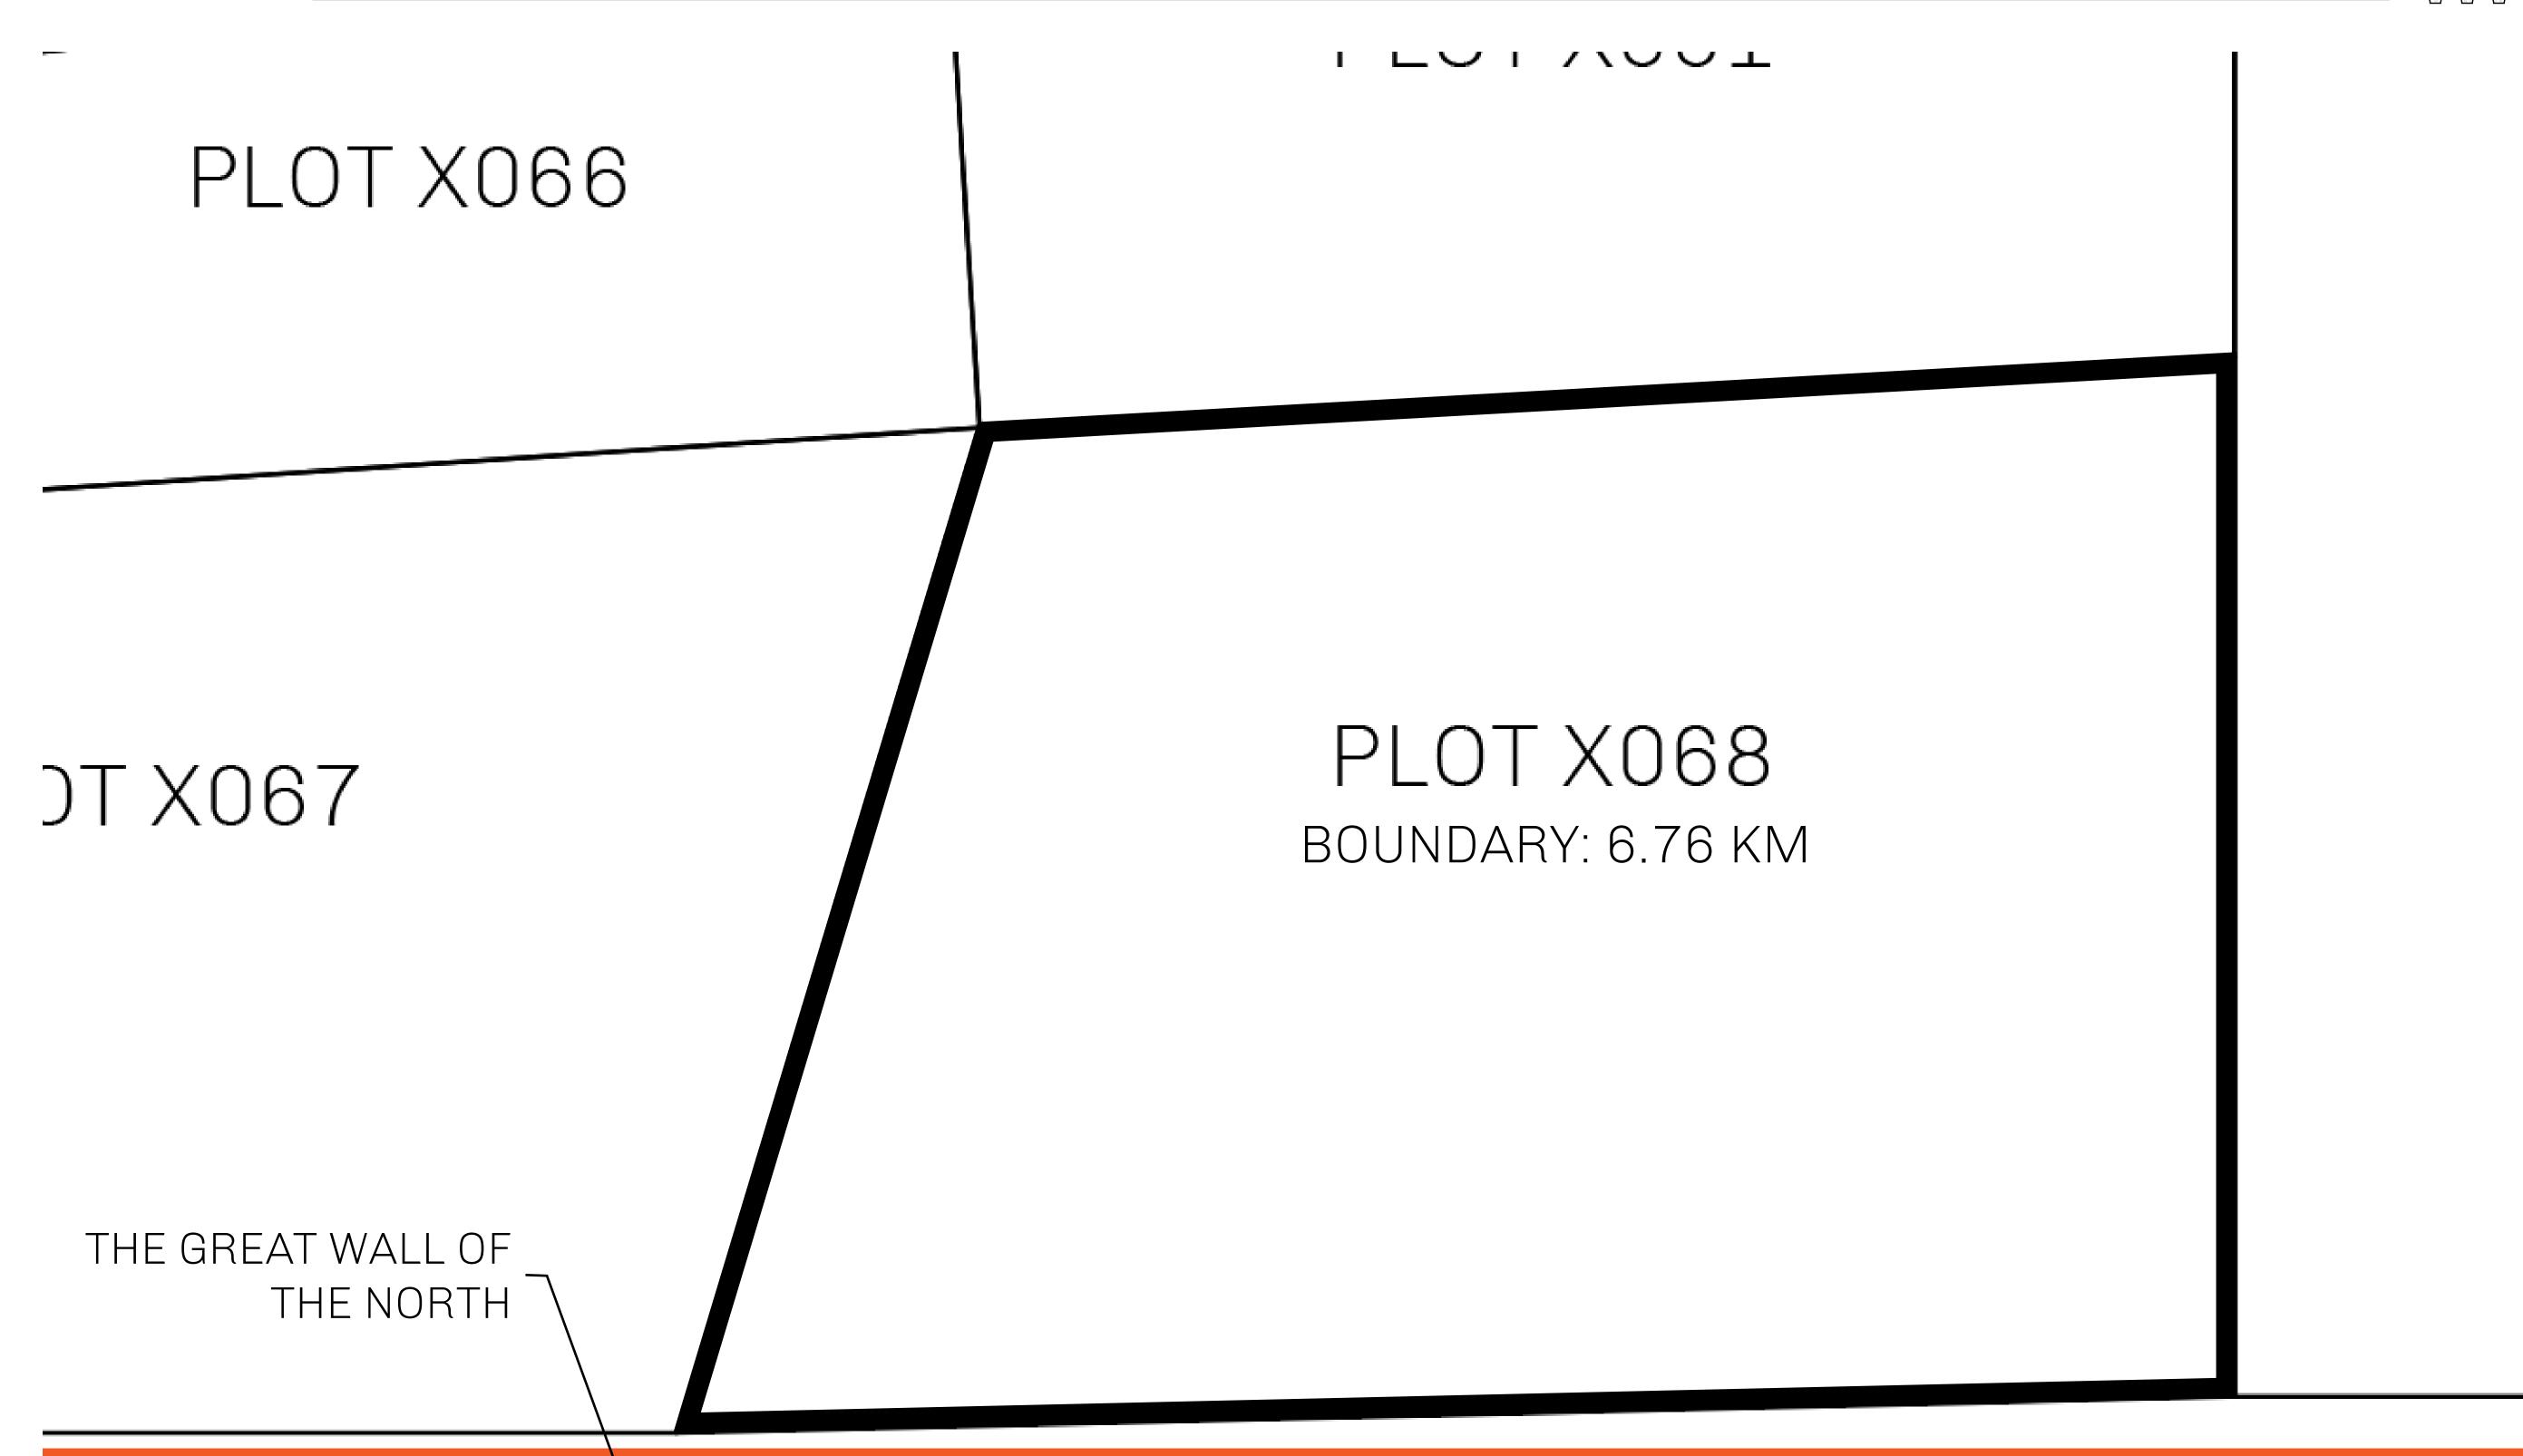

## GEOGRAPHY

COASTLINE
BORDERS
HIGHEST POINT
LOWEST POINT
PLOTS
SCALE

93.89 KM (58.34 MILES)

OCEAN, THE GREAT EMPIRE, SL

PEAK HERMES +7899 M

PORT OF EXCLUSIVITY 0 M

549

1:50000

## H.M. LNFT Land Registry

70/0 22112

TITLE NUMBER

ADMINISTRATIVE AREA

KINGDOM OF X BY SL

ISSUED 22 November 2021

SCALE **1/50000** 

OWNER ENTITLEMENT