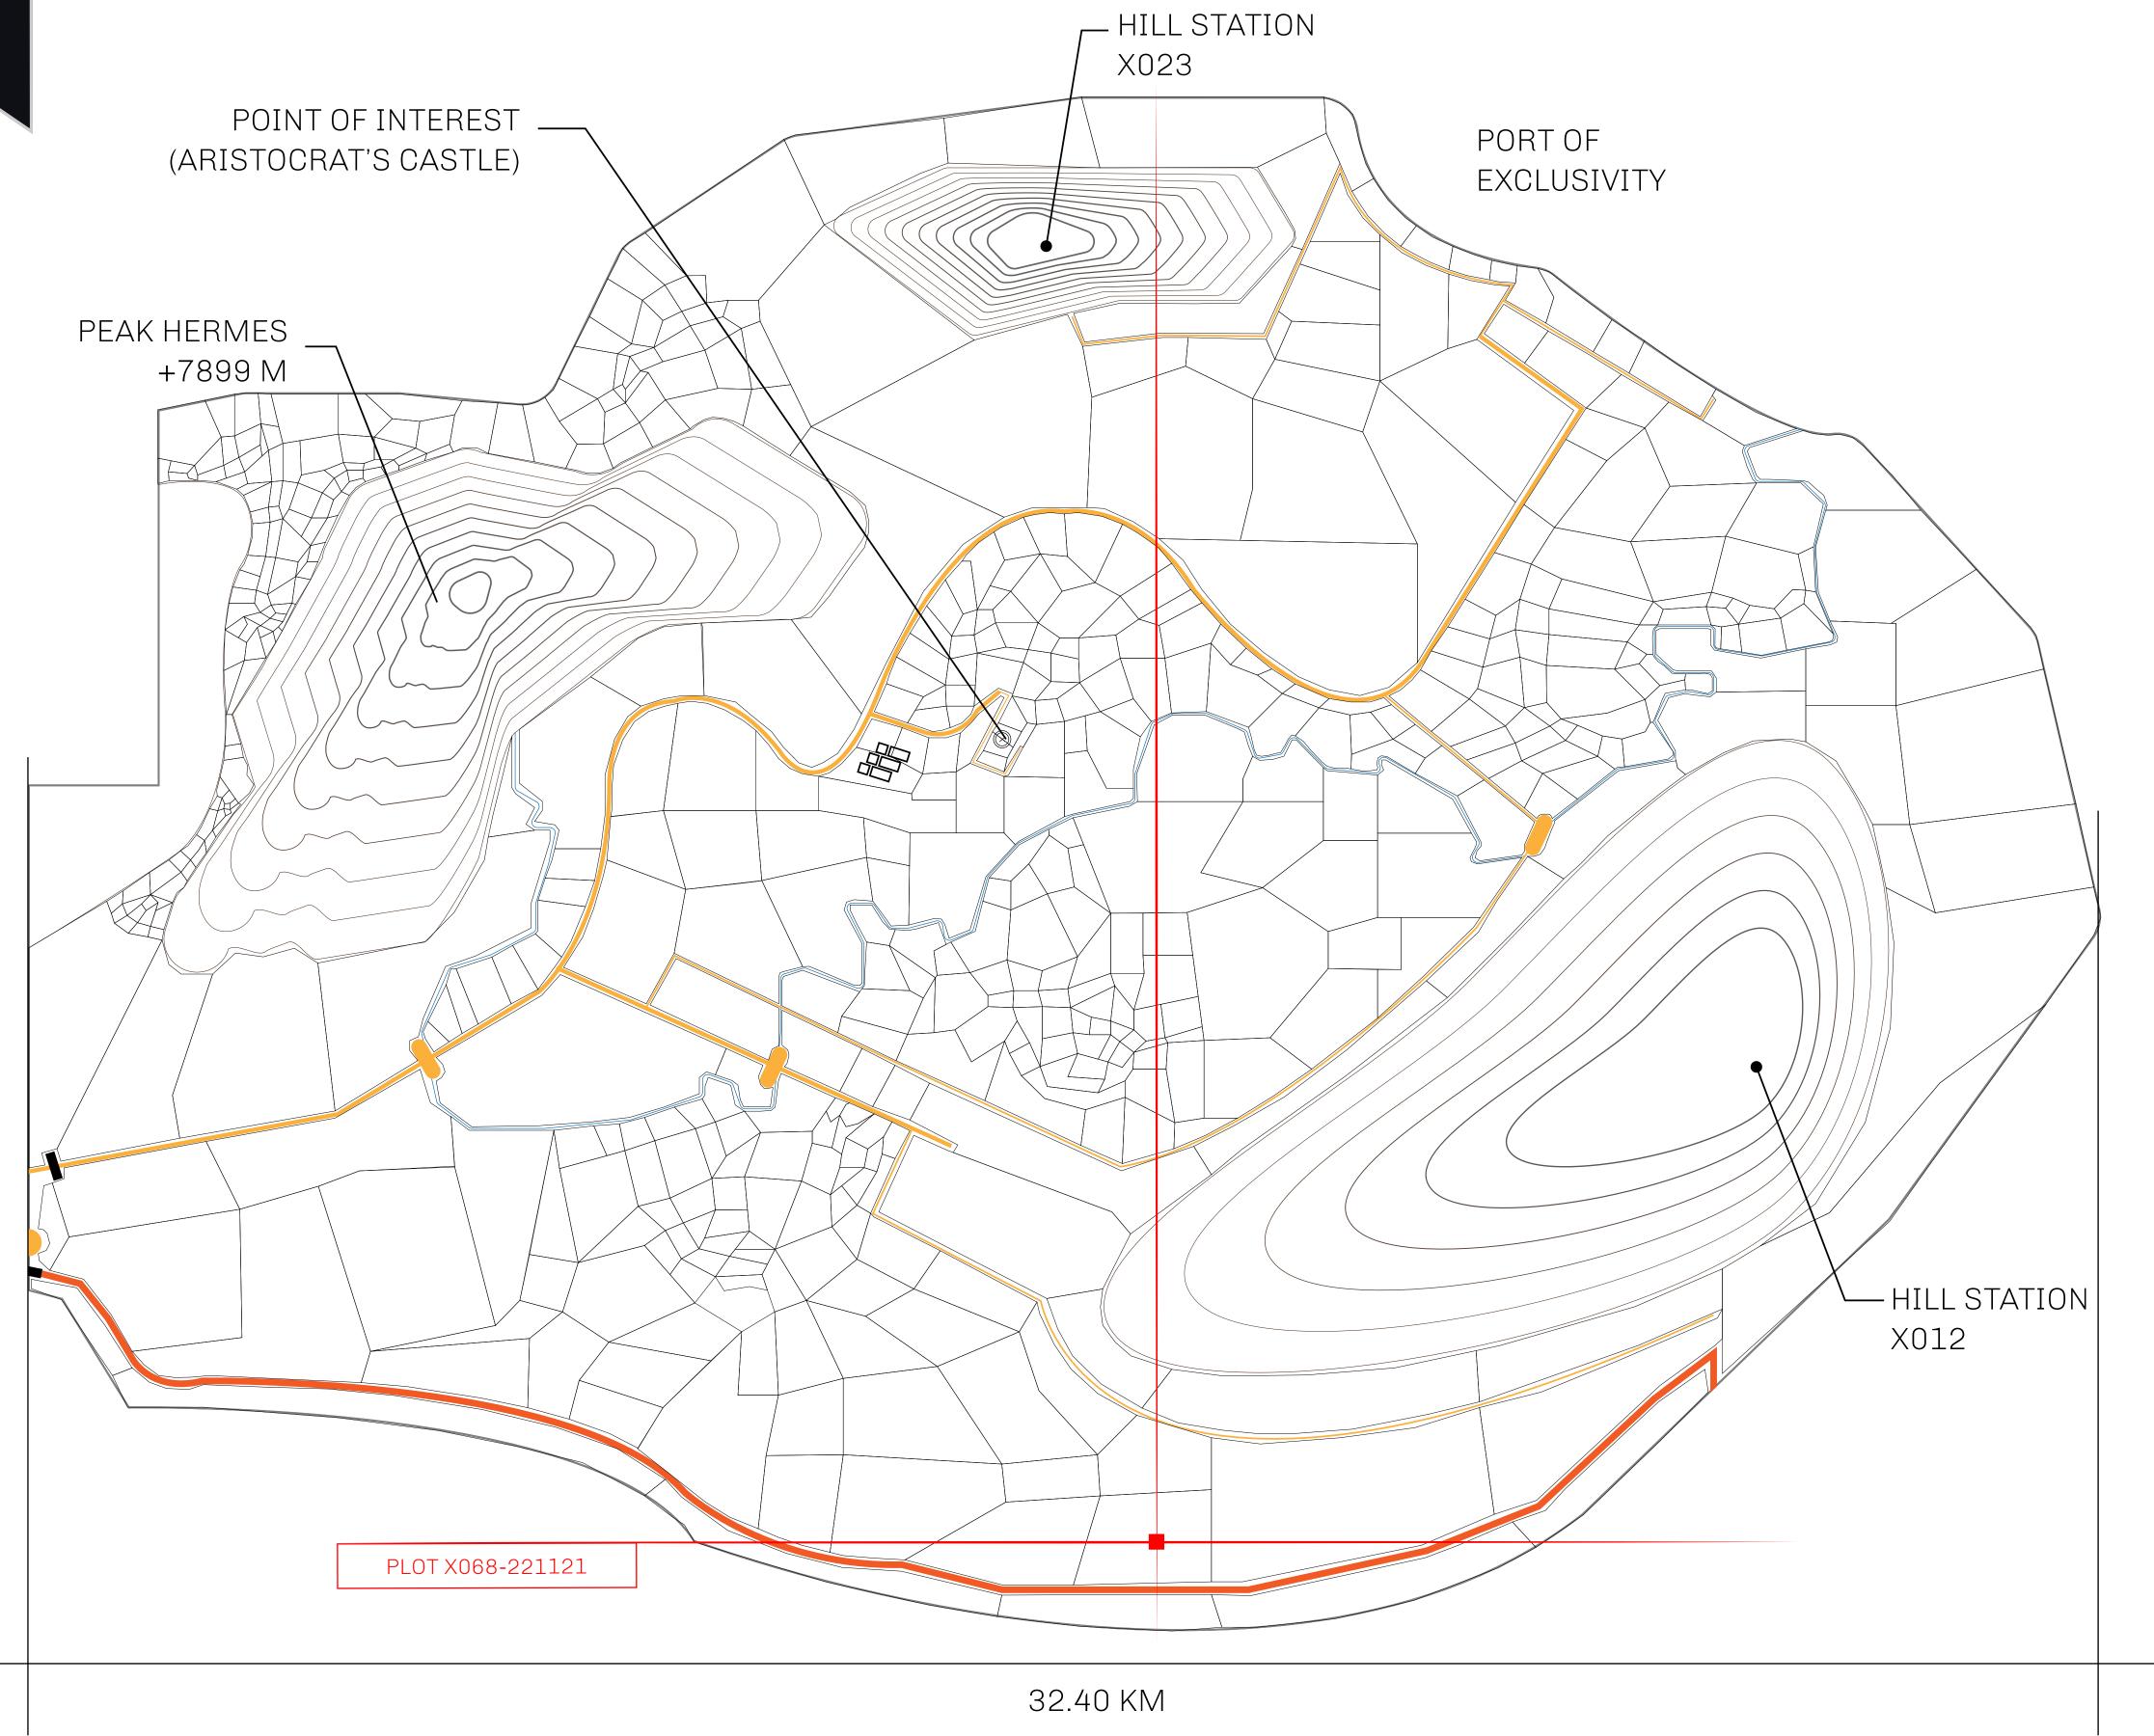

## GEOGRAPHY

COASTLINE
BORDERS
HIGHEST POINT
LOWEST POINT
PLOTS
SCALE

93.89 KM (58.34 MILES)

OCEAN, THE GREAT EMPIRE, SL

PEAK HERMES +7899 M

PORT OF EXCLUSIVITY 0 M

549

1:50000

## H.M. LNFT Land Registry

70/0 22112

TITLE NUMBER

ADMINISTRATIVE AREA

KINGDOM OF X BY SL

ISSUED 22 November 2021

SCALE **1/50000** 

OWNER ENTITLEMENT