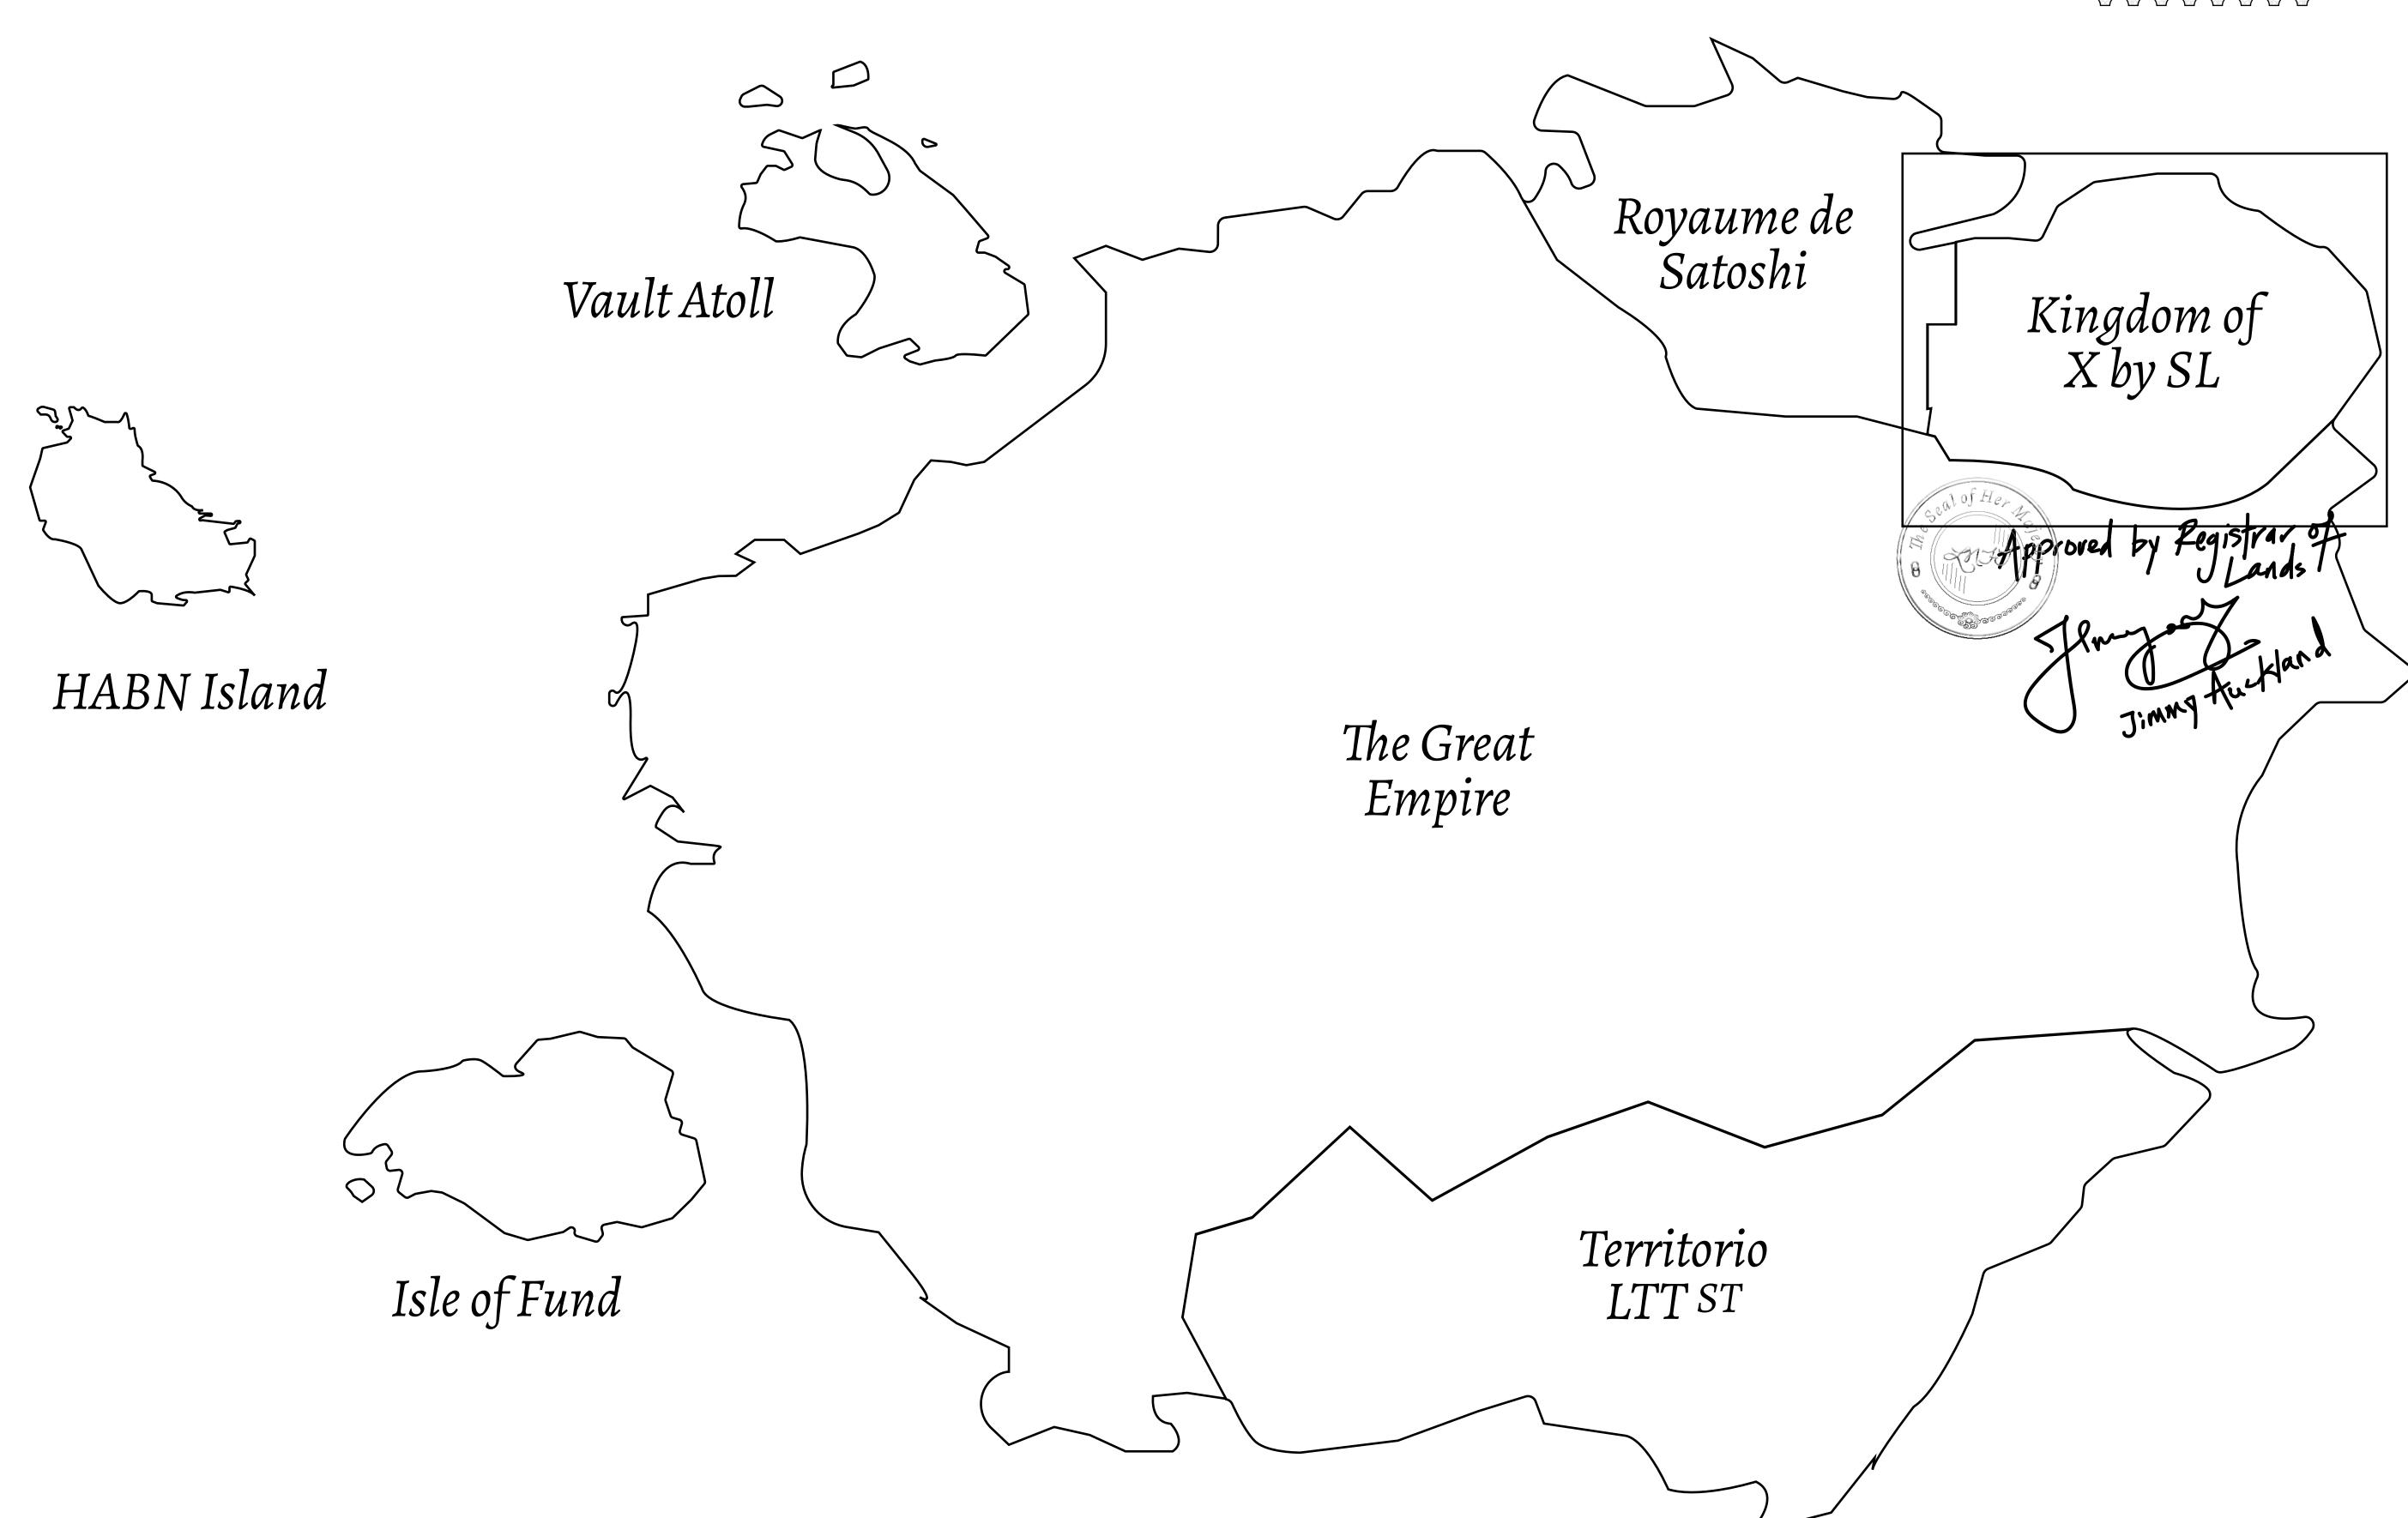

## THE ARISTOCRATS

The richest state in Loot NFT World. Special tablets are used to conduct high value auctions at galas and special events. The aristocrats donate 7% of their earnings to the Stakers, a special group of people, from the Great Empire. Ever since the marriage of the Sultan's daughter and the prince of X by SL, the Kingdom also donates 3% of its earnings to the Royaume De Satoshi.

## GEOGRAPHY

COASTLINE
BORDERS
HIGHEST POINT
LOWEST POINT
PLOTS
SCALE

93.89 KM (58.34 MILES)

OCEAN, THE GREAT EMPIRE, SL

PEAK HERMES +7899 M

PORT OF EXCLUSIVITY 0 M

549

1:50000

## H.M. LNFT Land Registry

70/0 22112

TITLE NUMBER

ADMINISTRATIVE AREA

KINGDOM OF X BY SL

ISSUED 22 November 2021

SCALE **1/50000** 

OWNER ENTITLEMENT