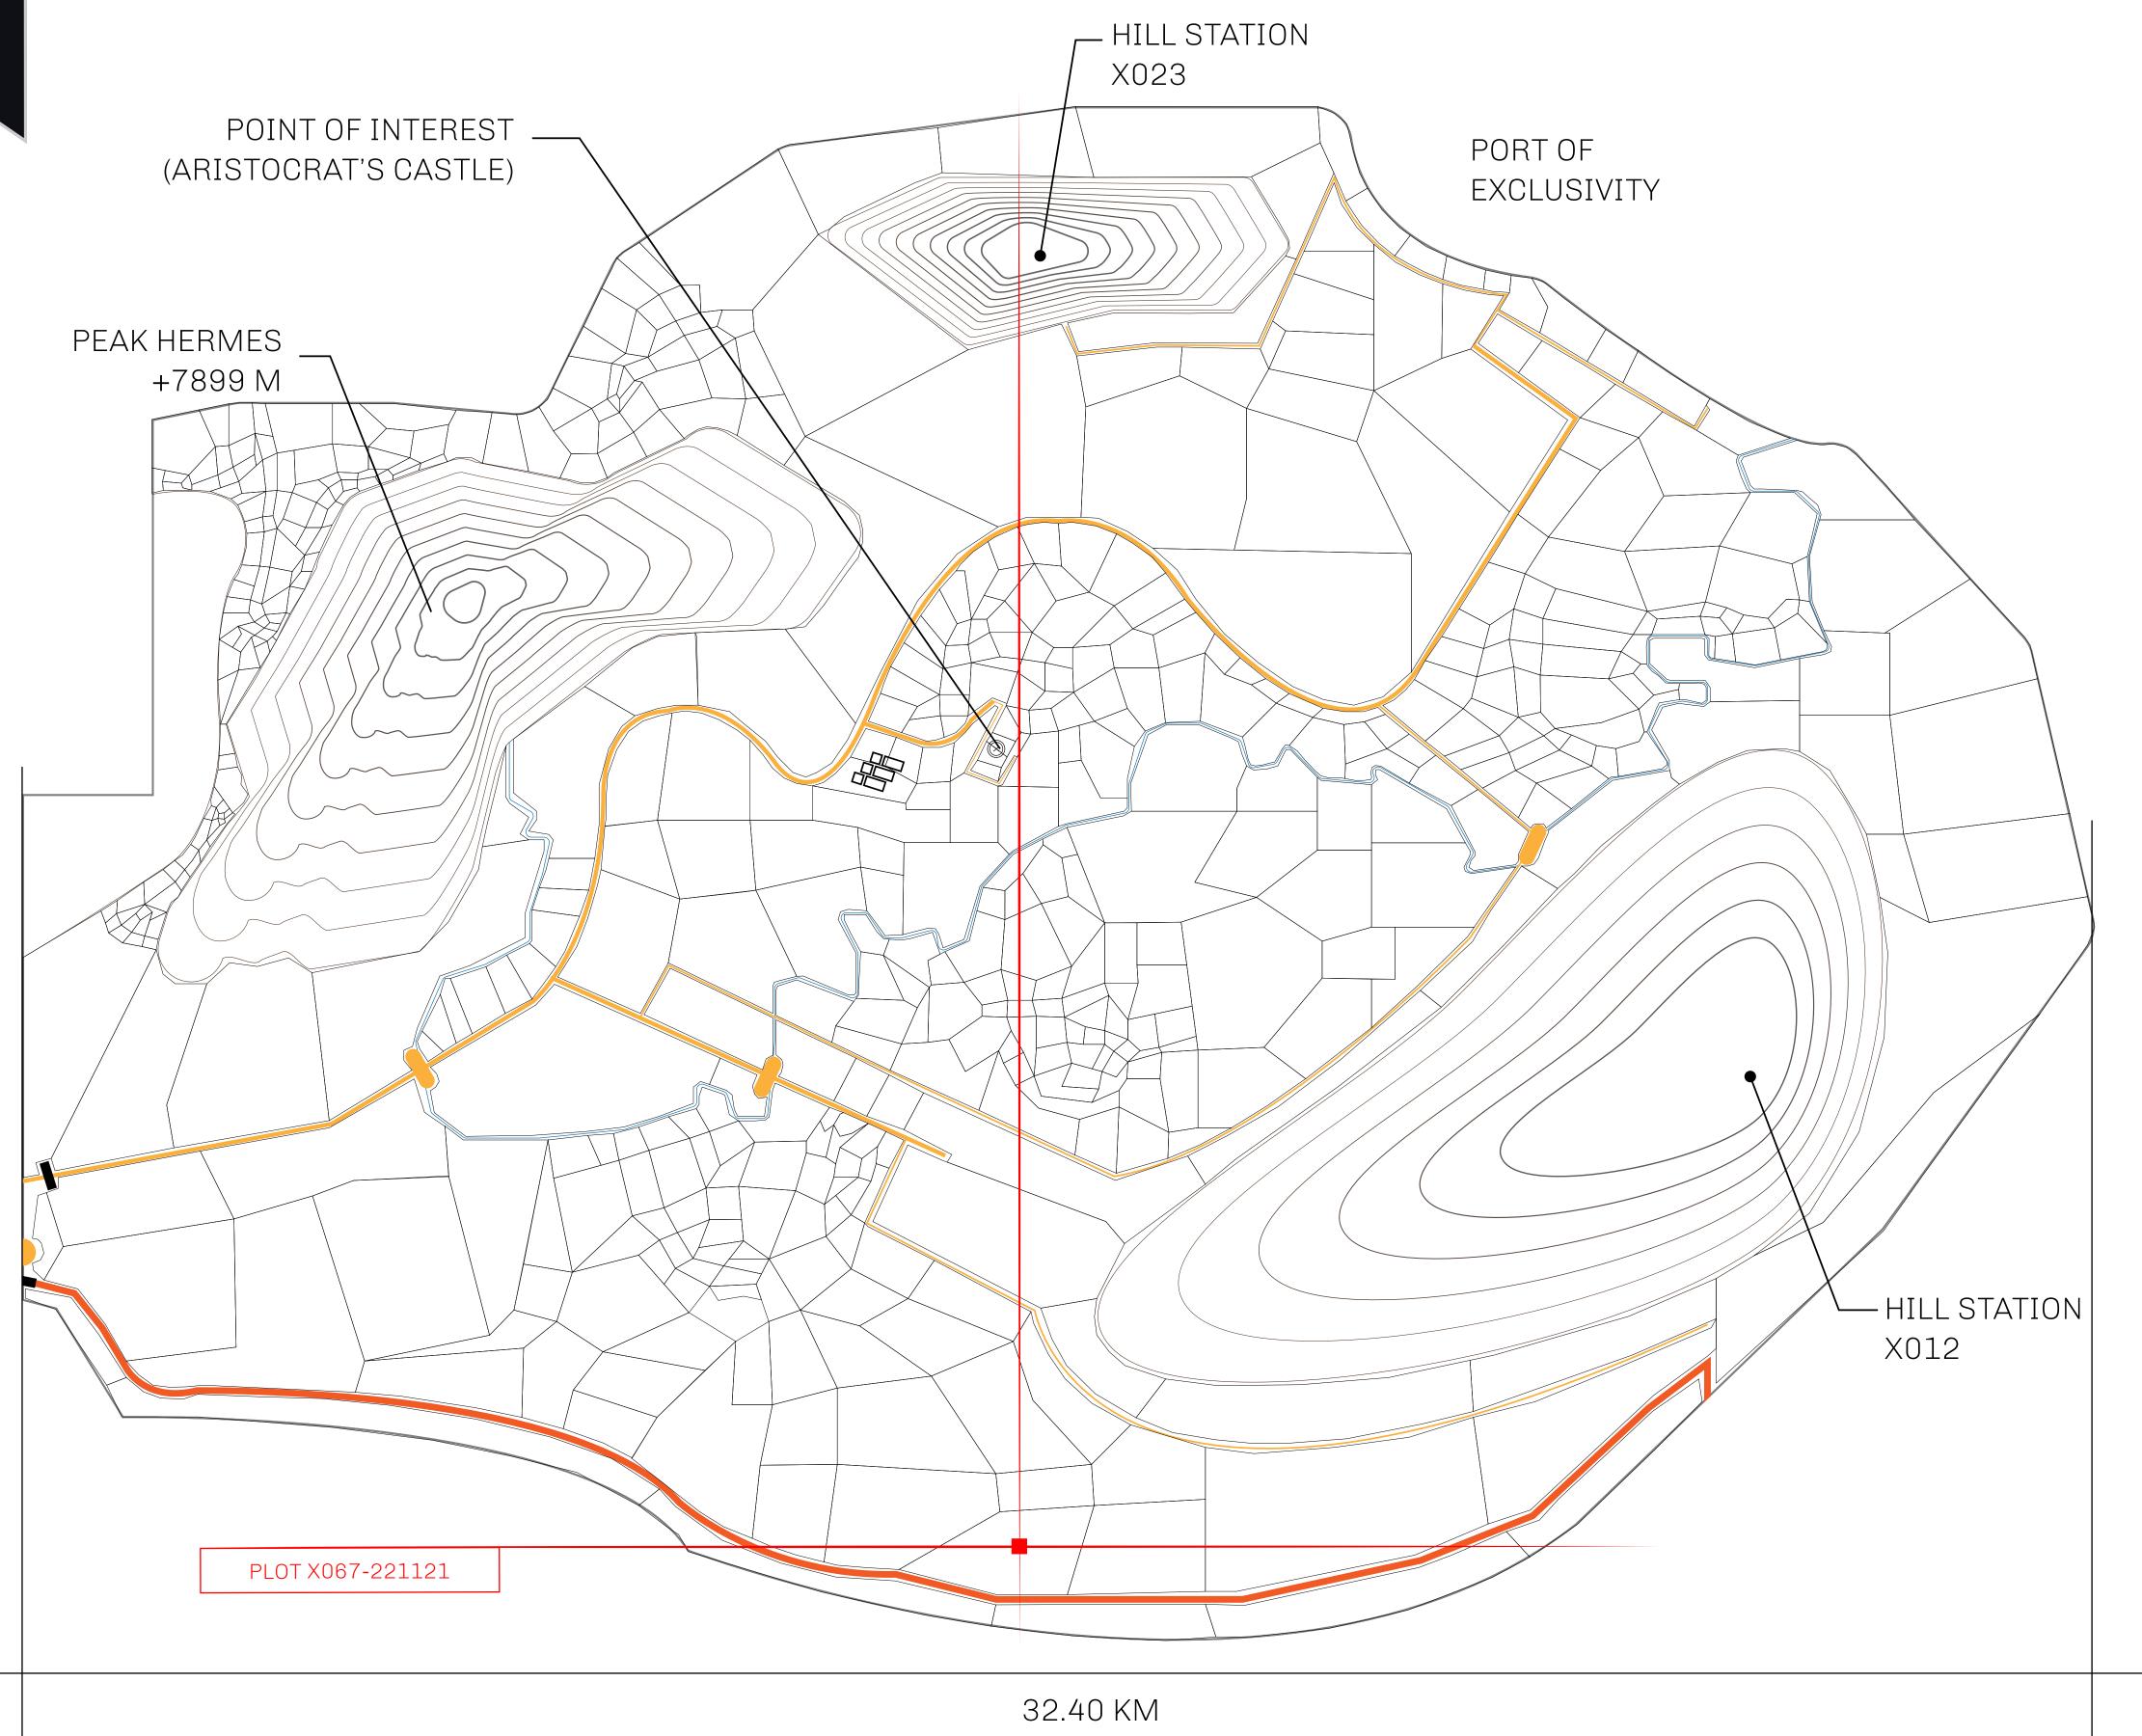

## GEOGRAPHY

COASTLINE
BORDERS
HIGHEST POINT
LOWEST POINT
PLOTS
SCALE

93.89 KM (58.34 MILES)

OCEAN, THE GREAT EMPIRE, SL

PEAK HERMES +7899 M

PORT OF EXCLUSIVITY 0 M

549

1:50000

## H.M. LNFT Land Registry

KINGDOM OF X BY SL

X067-221121

TITLE NUMBER

OWNER ENTITLEMENT

ADMINISTRATIVE AREA

Type W-XBYSL: Share of 0.5% of all X by SL sales and Satoshi's Lounge re-sales based on number of NFT Stories minted (rewarded in LTT); Automatic invite to X by SL; Mint 4 NFT Stories