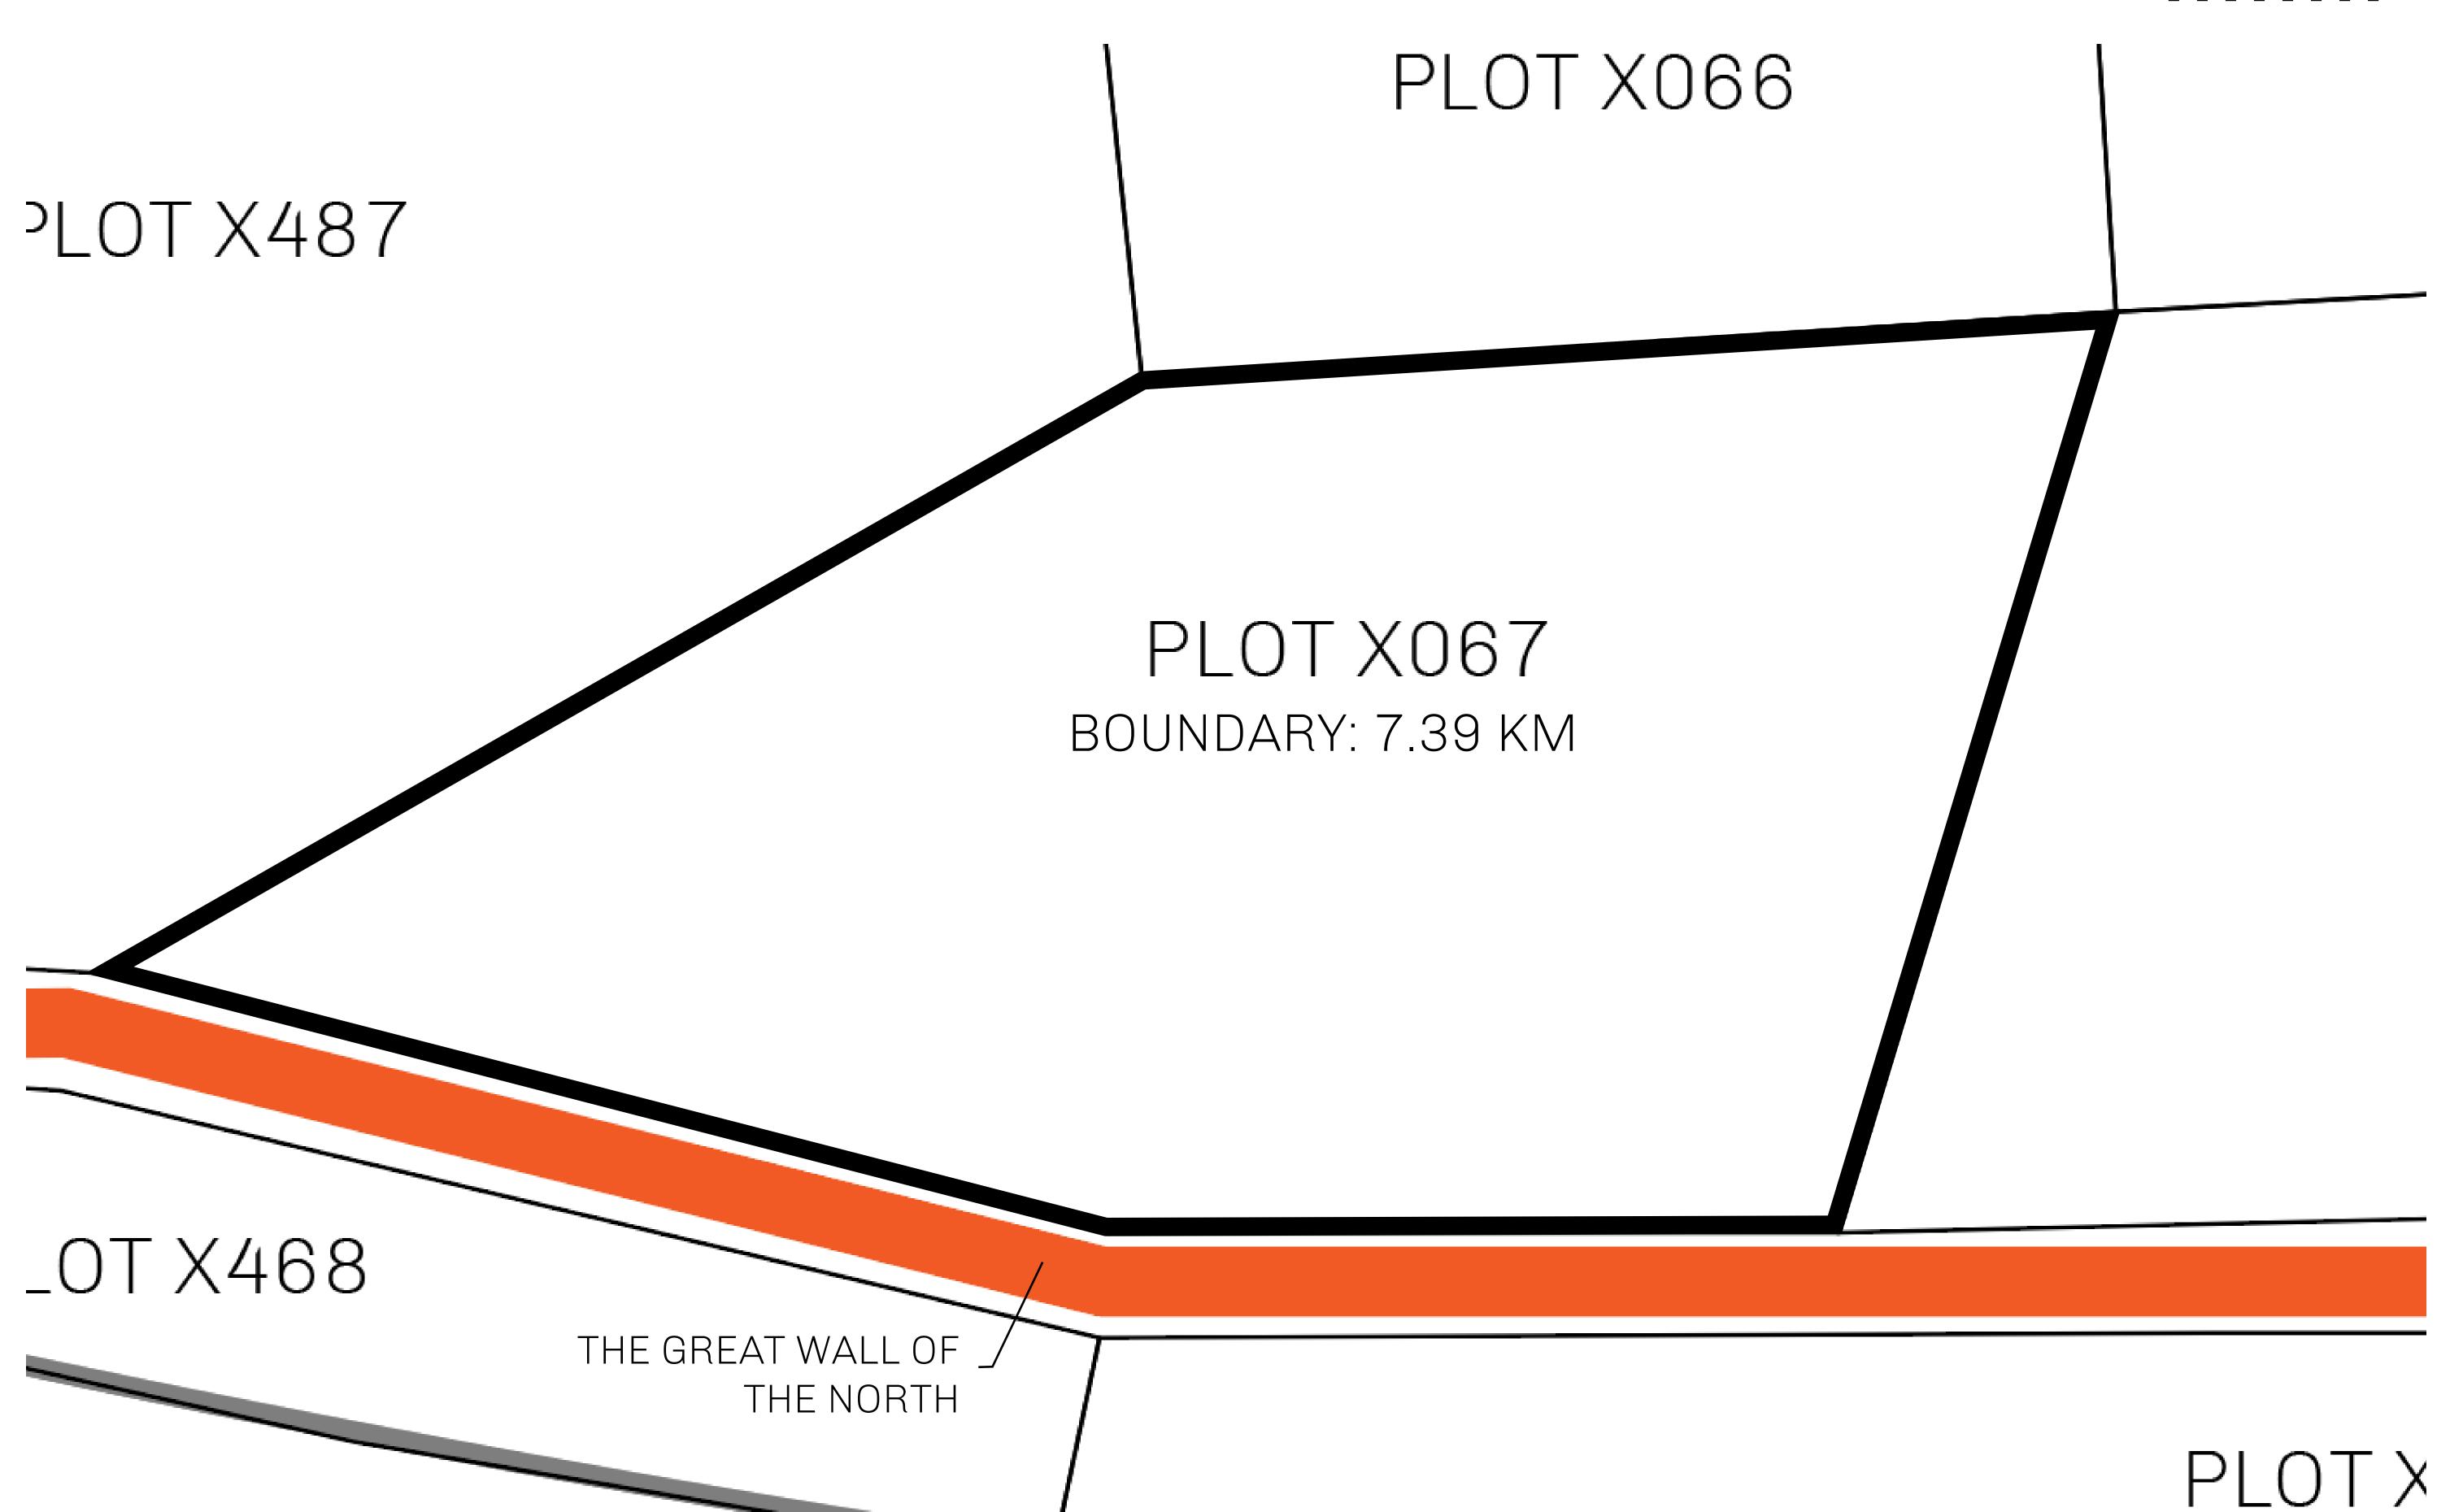

## H.M. LNFT Land Registry

KINGDOM OF X BY SL

X067-221121

TITLE NUMBER

OWNER ENTITLEMENT

ADMINISTRATIVE AREA

Type W-XBYSL: Share of 0.5% of all X by SL sales and Satoshi's Lounge re-sales based on number of NFT Stories minted (rewarded in LTT); Automatic invite to X by SL; Mint 4 NFT Stories