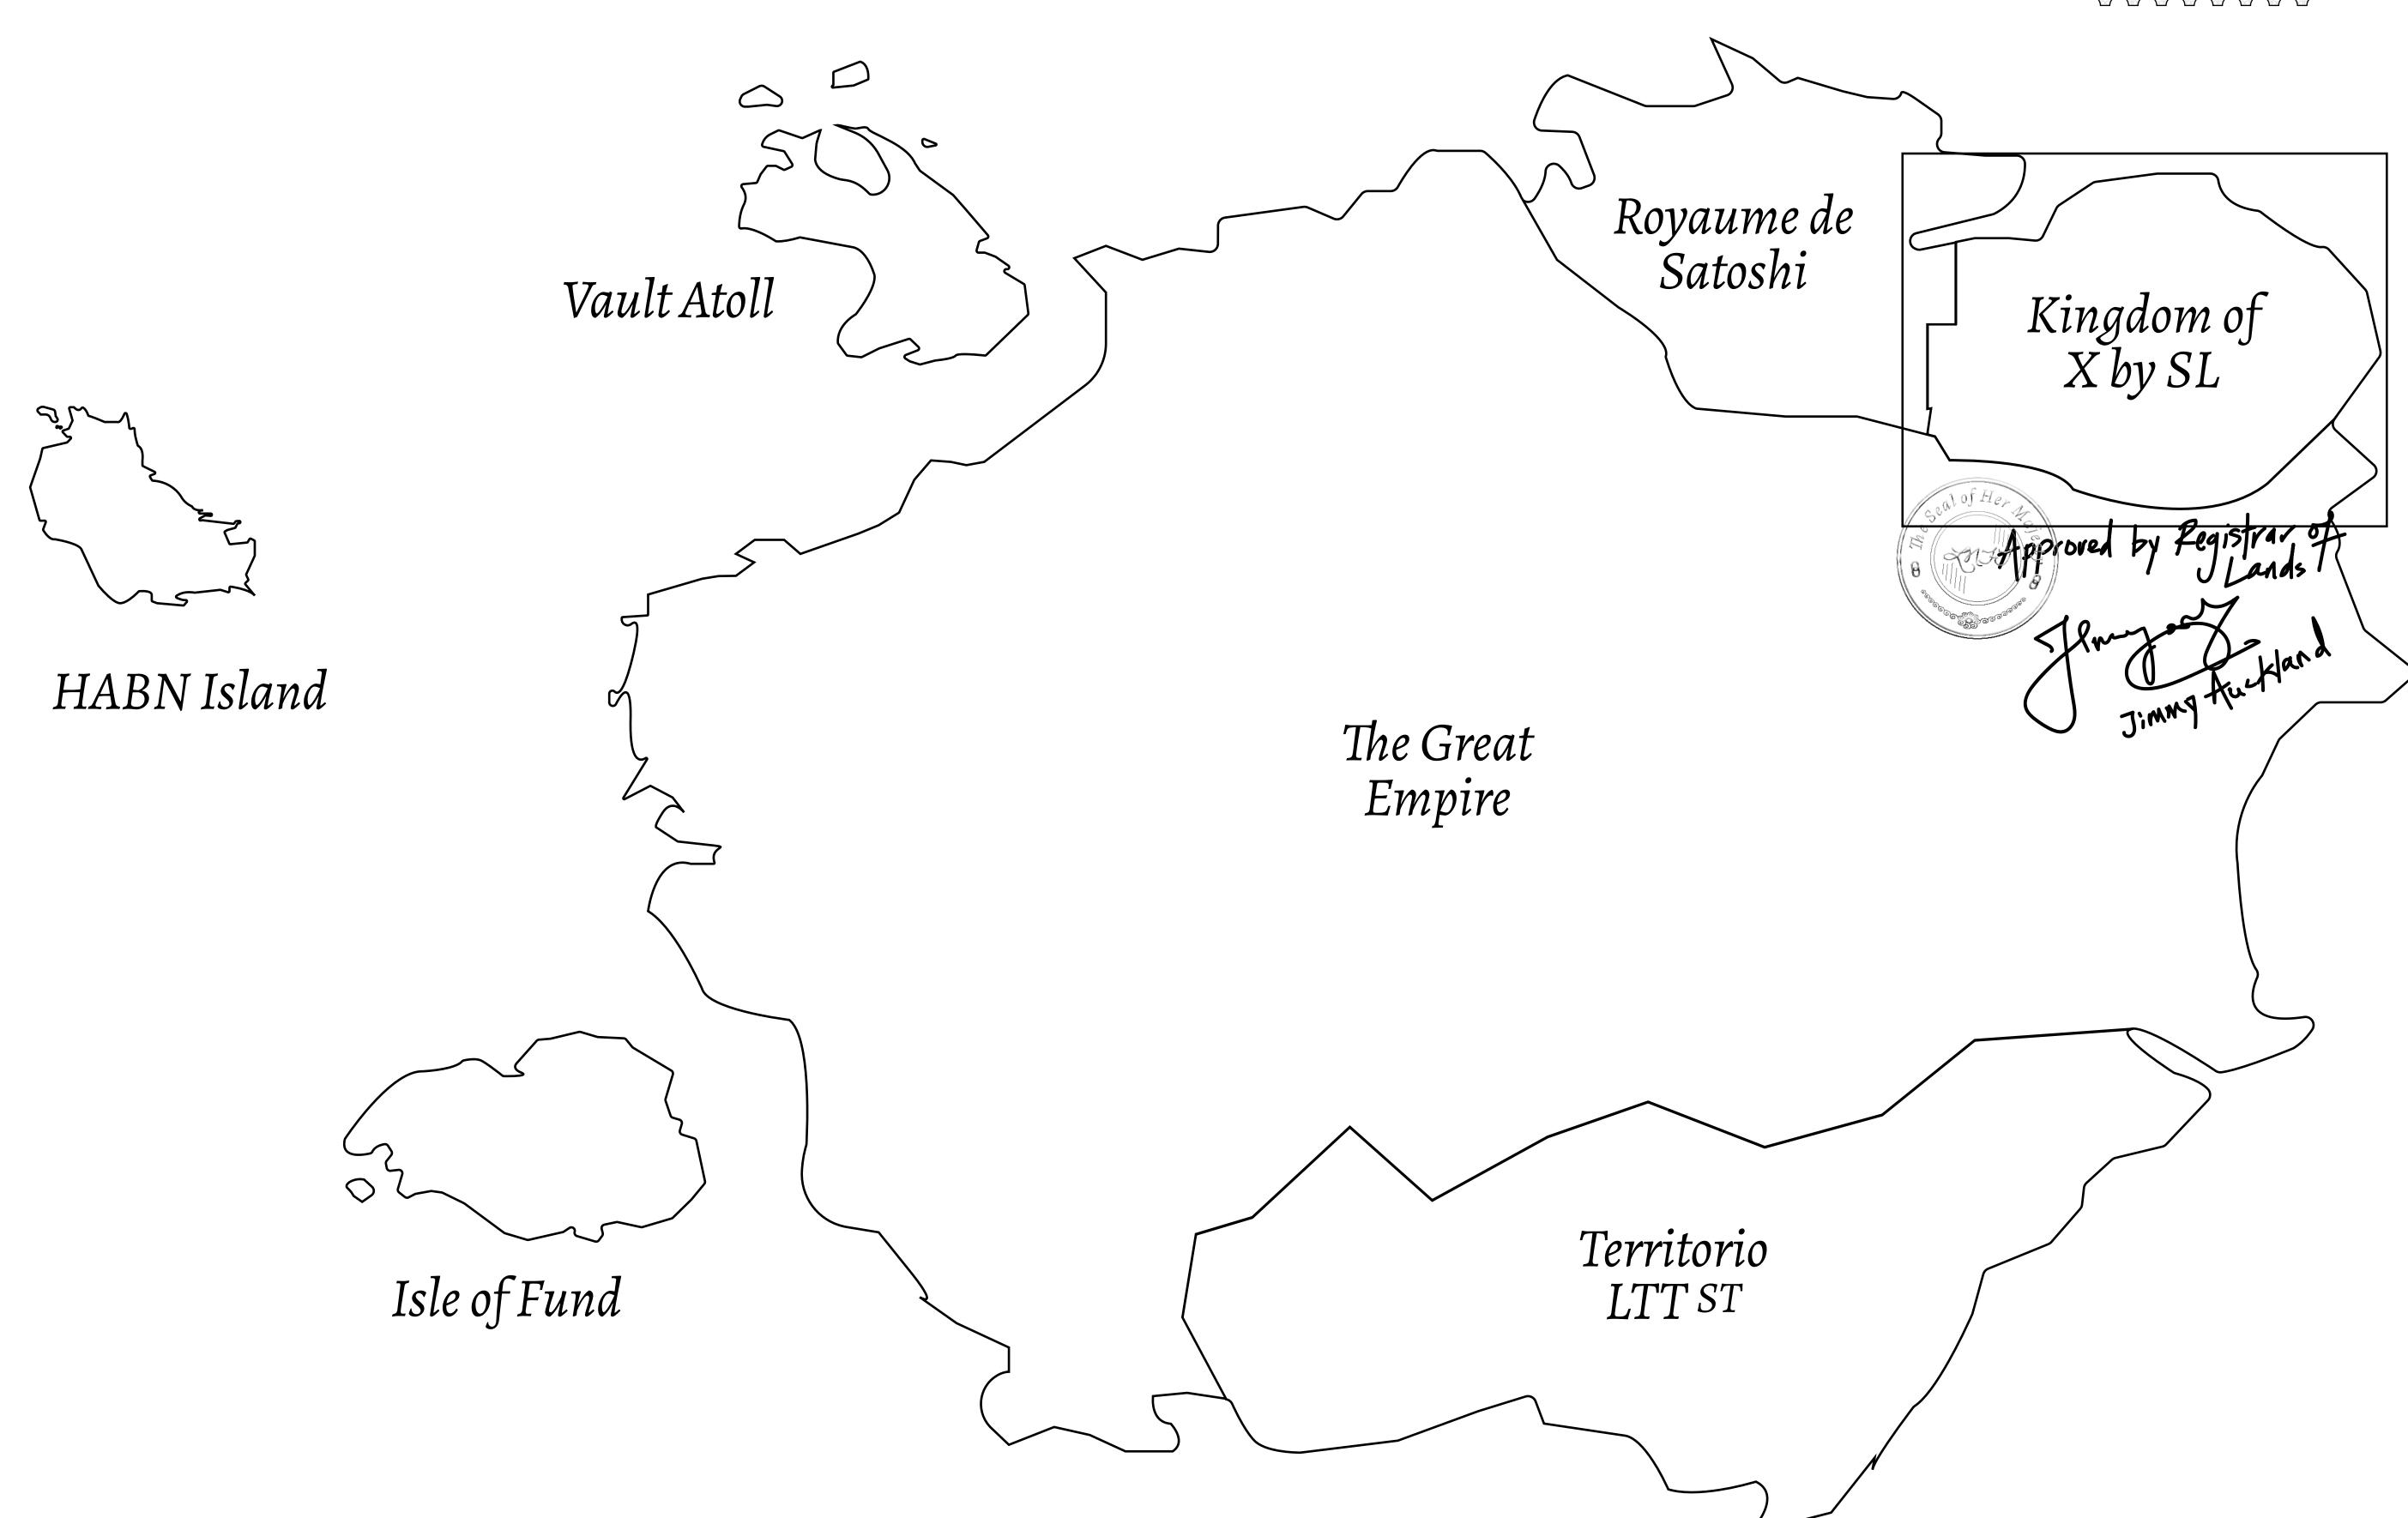

## THE ARISTOCRATS

The richest state in Loot NFT World. Special tablets are used to conduct high value auctions at galas and special events. The aristocrats donate 7% of their earnings to the Stakers, a special group of people, from the Great Empire. Ever since the marriage of the Sultan's daughter and the prince of X by SL, the Kingdom also donates 3% of its earnings to the Royaume De Satoshi.

## GEOGRAPHY

COASTLINE
BORDERS
HIGHEST POINT
LOWEST POINT
PLOTS
SCALE

93.89 KM (58.34 MILES)

OCEAN, THE GREAT EMPIRE, SL

PEAK HERMES +7899 M

PORT OF EXCLUSIVITY 0 M

549

1:50000

## H.M. LNFT Land Registry

KINGDOM OF X BY SL

X067-221121

TITLE NUMBER

OWNER ENTITLEMENT

ADMINISTRATIVE AREA

Type W-XBYSL: Share of 0.5% of all X by SL sales and Satoshi's Lounge re-sales based on number of NFT Stories minted (rewarded in LTT); Automatic invite to X by SL; Mint 4 NFT Stories