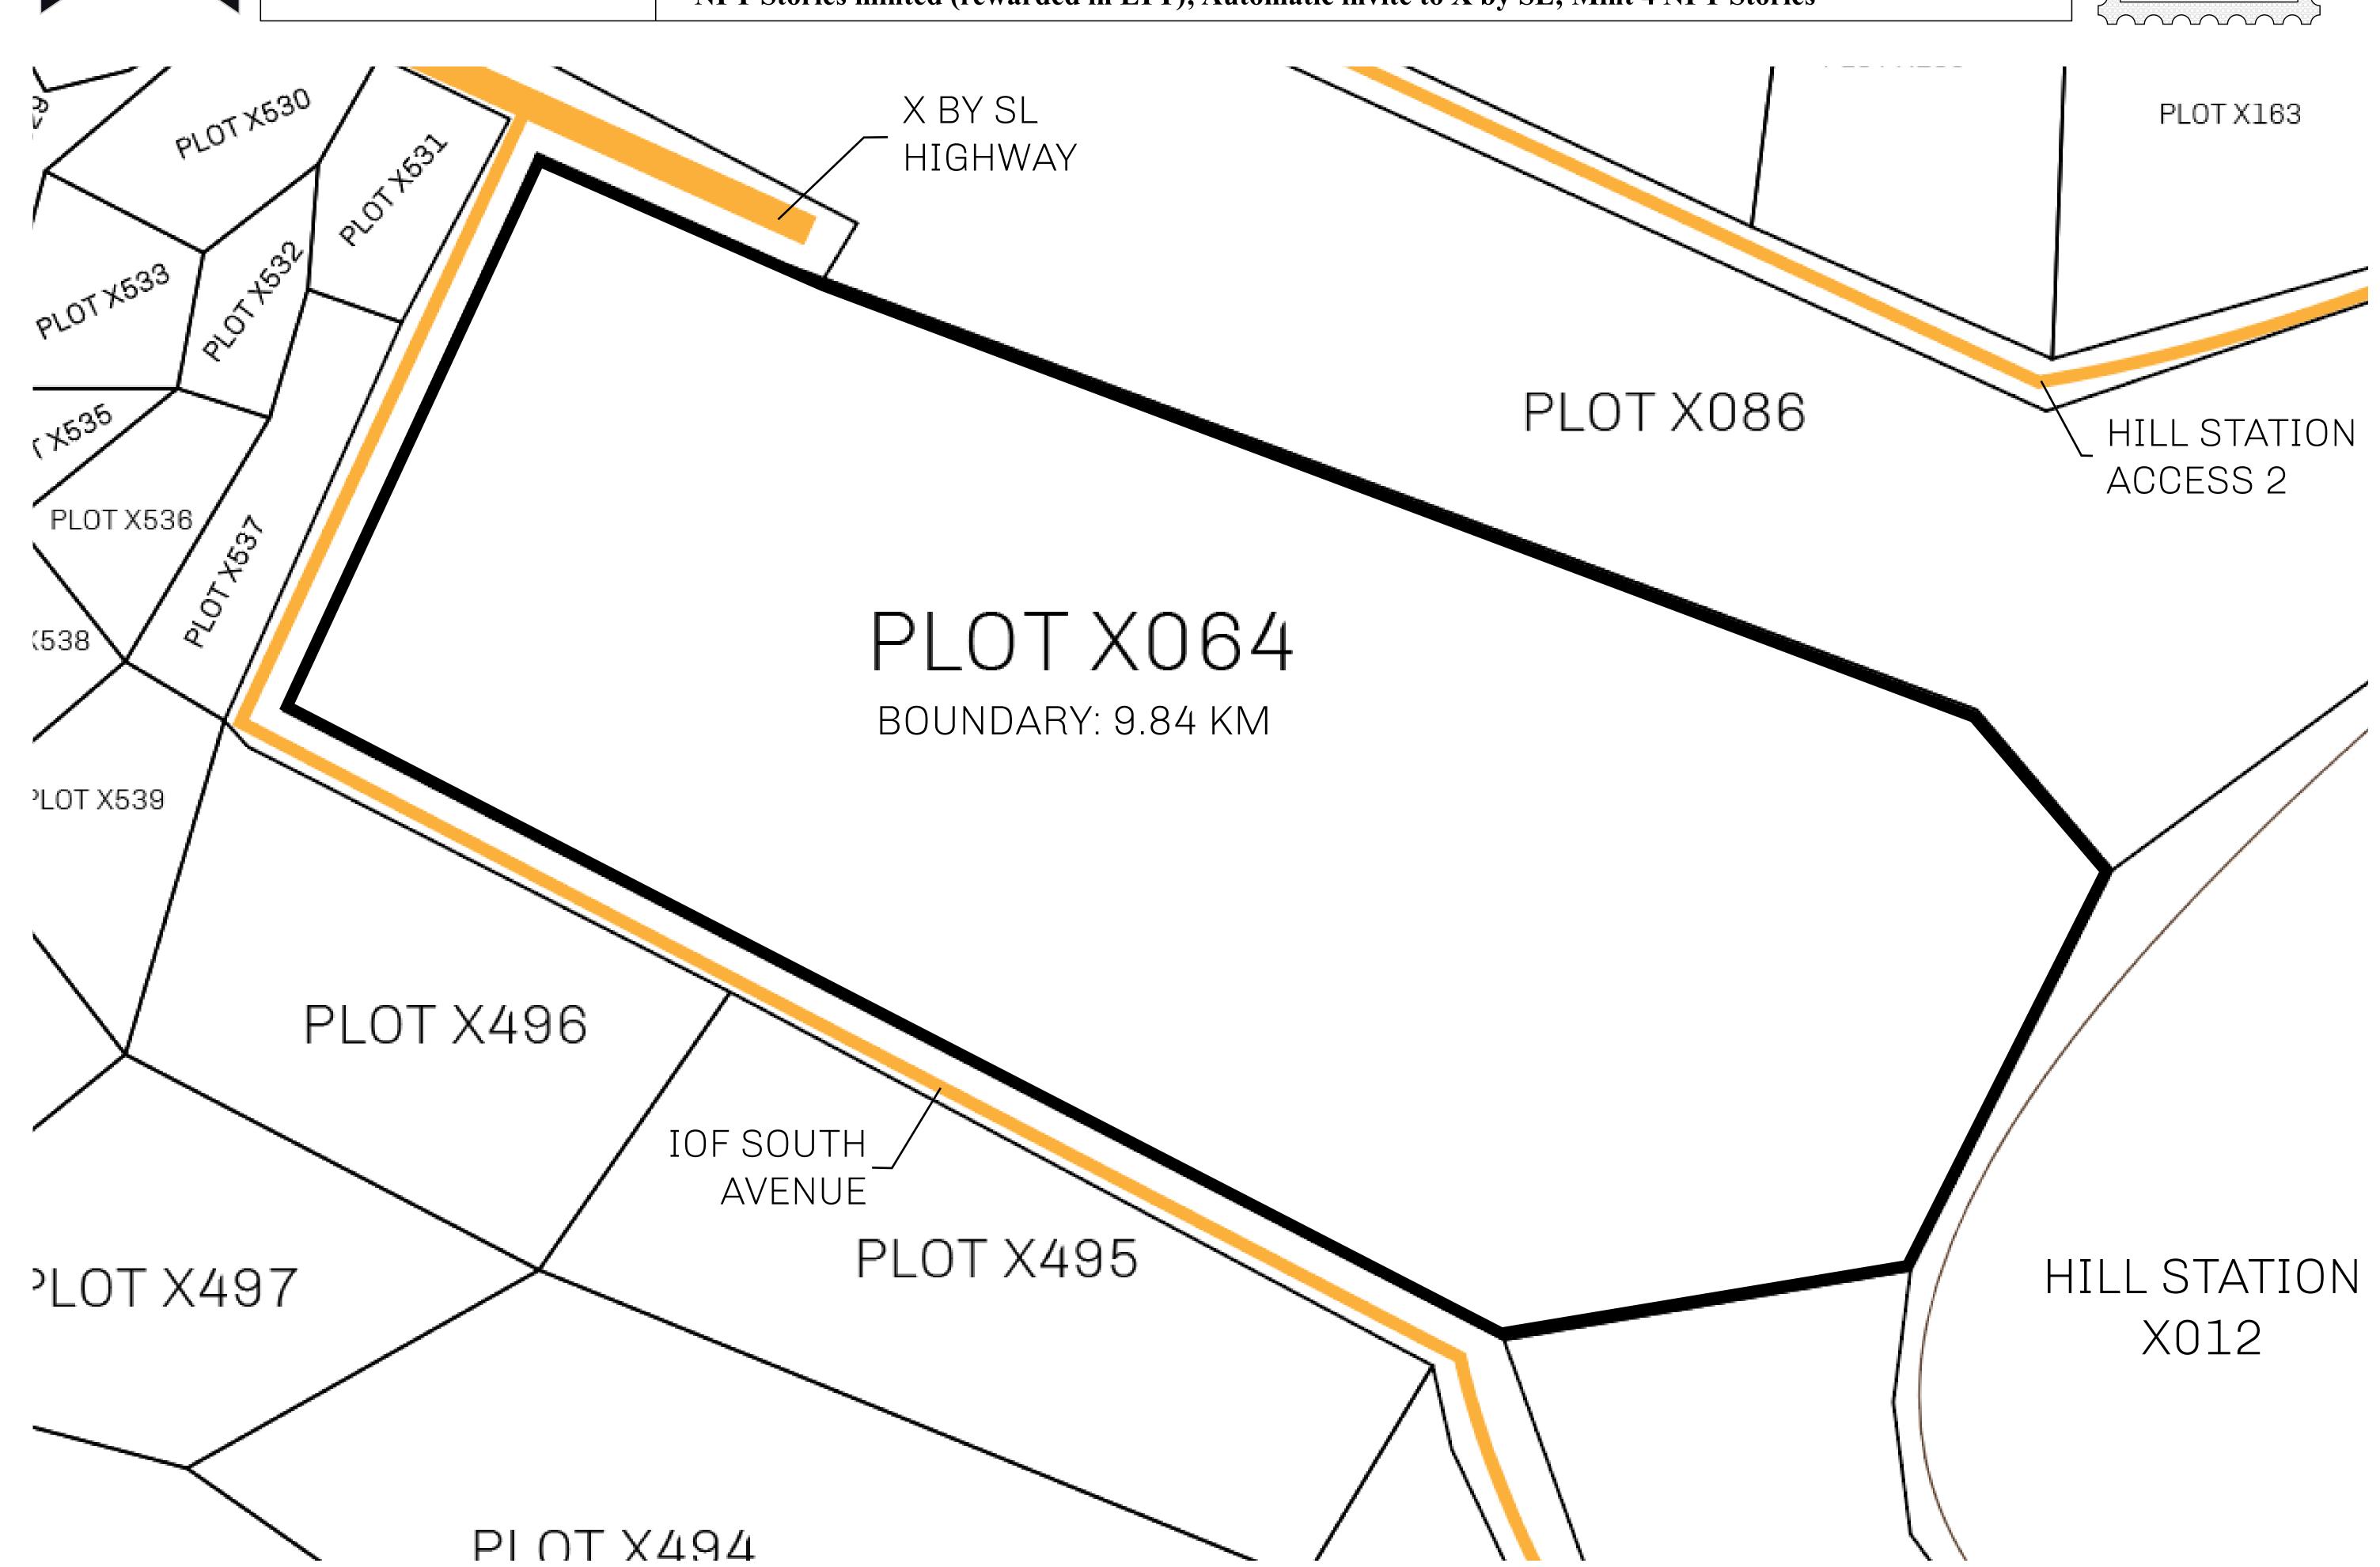

## H.M. LNFT Land Registry

X064-221121

TITLE NUMBER

ADMINISTRATIVE AREA KINGDOM OF X BY SL

YSL ISSUED

**22 November 2021** 

SCALE **1/50000** 

Type W-XBYSL: Share of 0.5% of all X by SL sales and Satoshi's Lounge re-sales based on number of NFT Stories minted (rewarded in LTT); Automatic invite to X by SL; Mint 4 NFT Stories