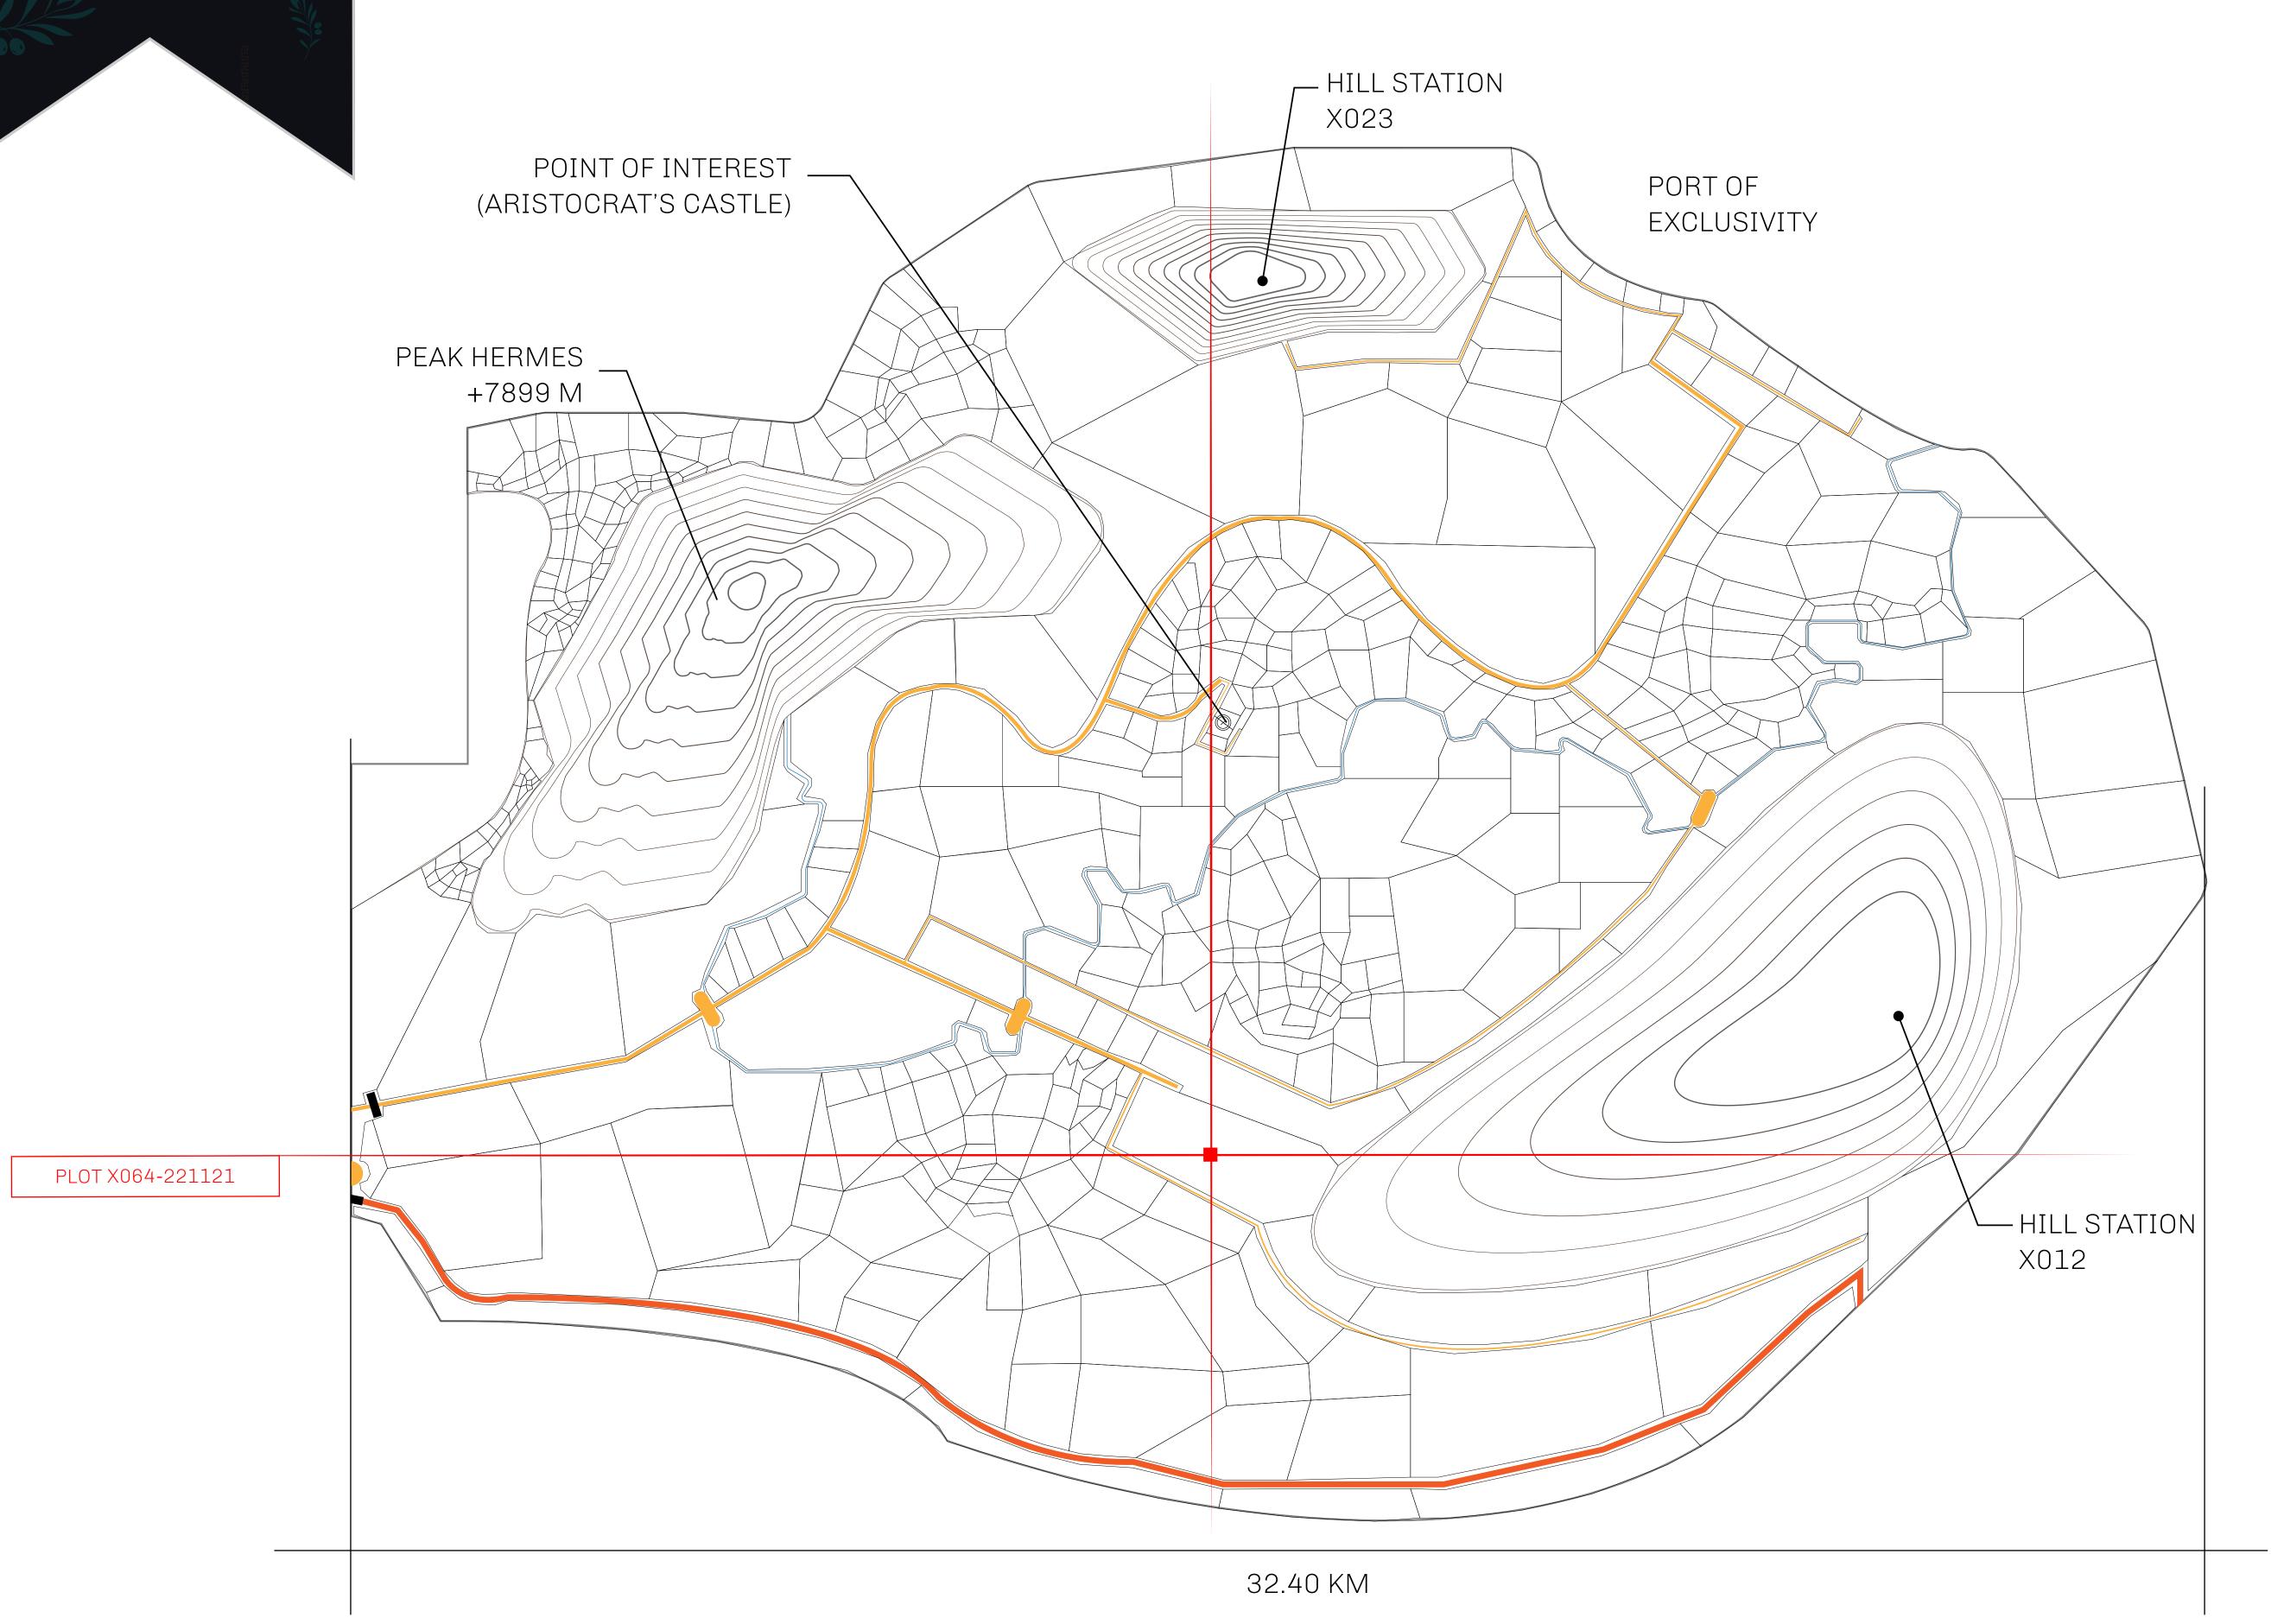

## GEOGRAPHY

COASTLINE
BORDERS
HIGHEST POINT
LOWEST POINT
PLOTS
SCALE

93.89 KM (58.34 MILES)

OCEAN, THE GREAT EMPIRE, SL

PEAK HERMES +7899 M

PORT OF EXCLUSIVITY 0 M

549

1:50000

## H.M. LNFT Land Registry

X064-221121

TITLE NUMBER

ADMINISTRATIVE AREA KINGDOM OF X BY SL

YSL ISSUED

**22 November 2021** 

SCALE **1/50000** 

Type W-XBYSL: Share of 0.5% of all X by SL sales and Satoshi's Lounge re-sales based on number of NFT Stories minted (rewarded in LTT); Automatic invite to X by SL; Mint 4 NFT Stories