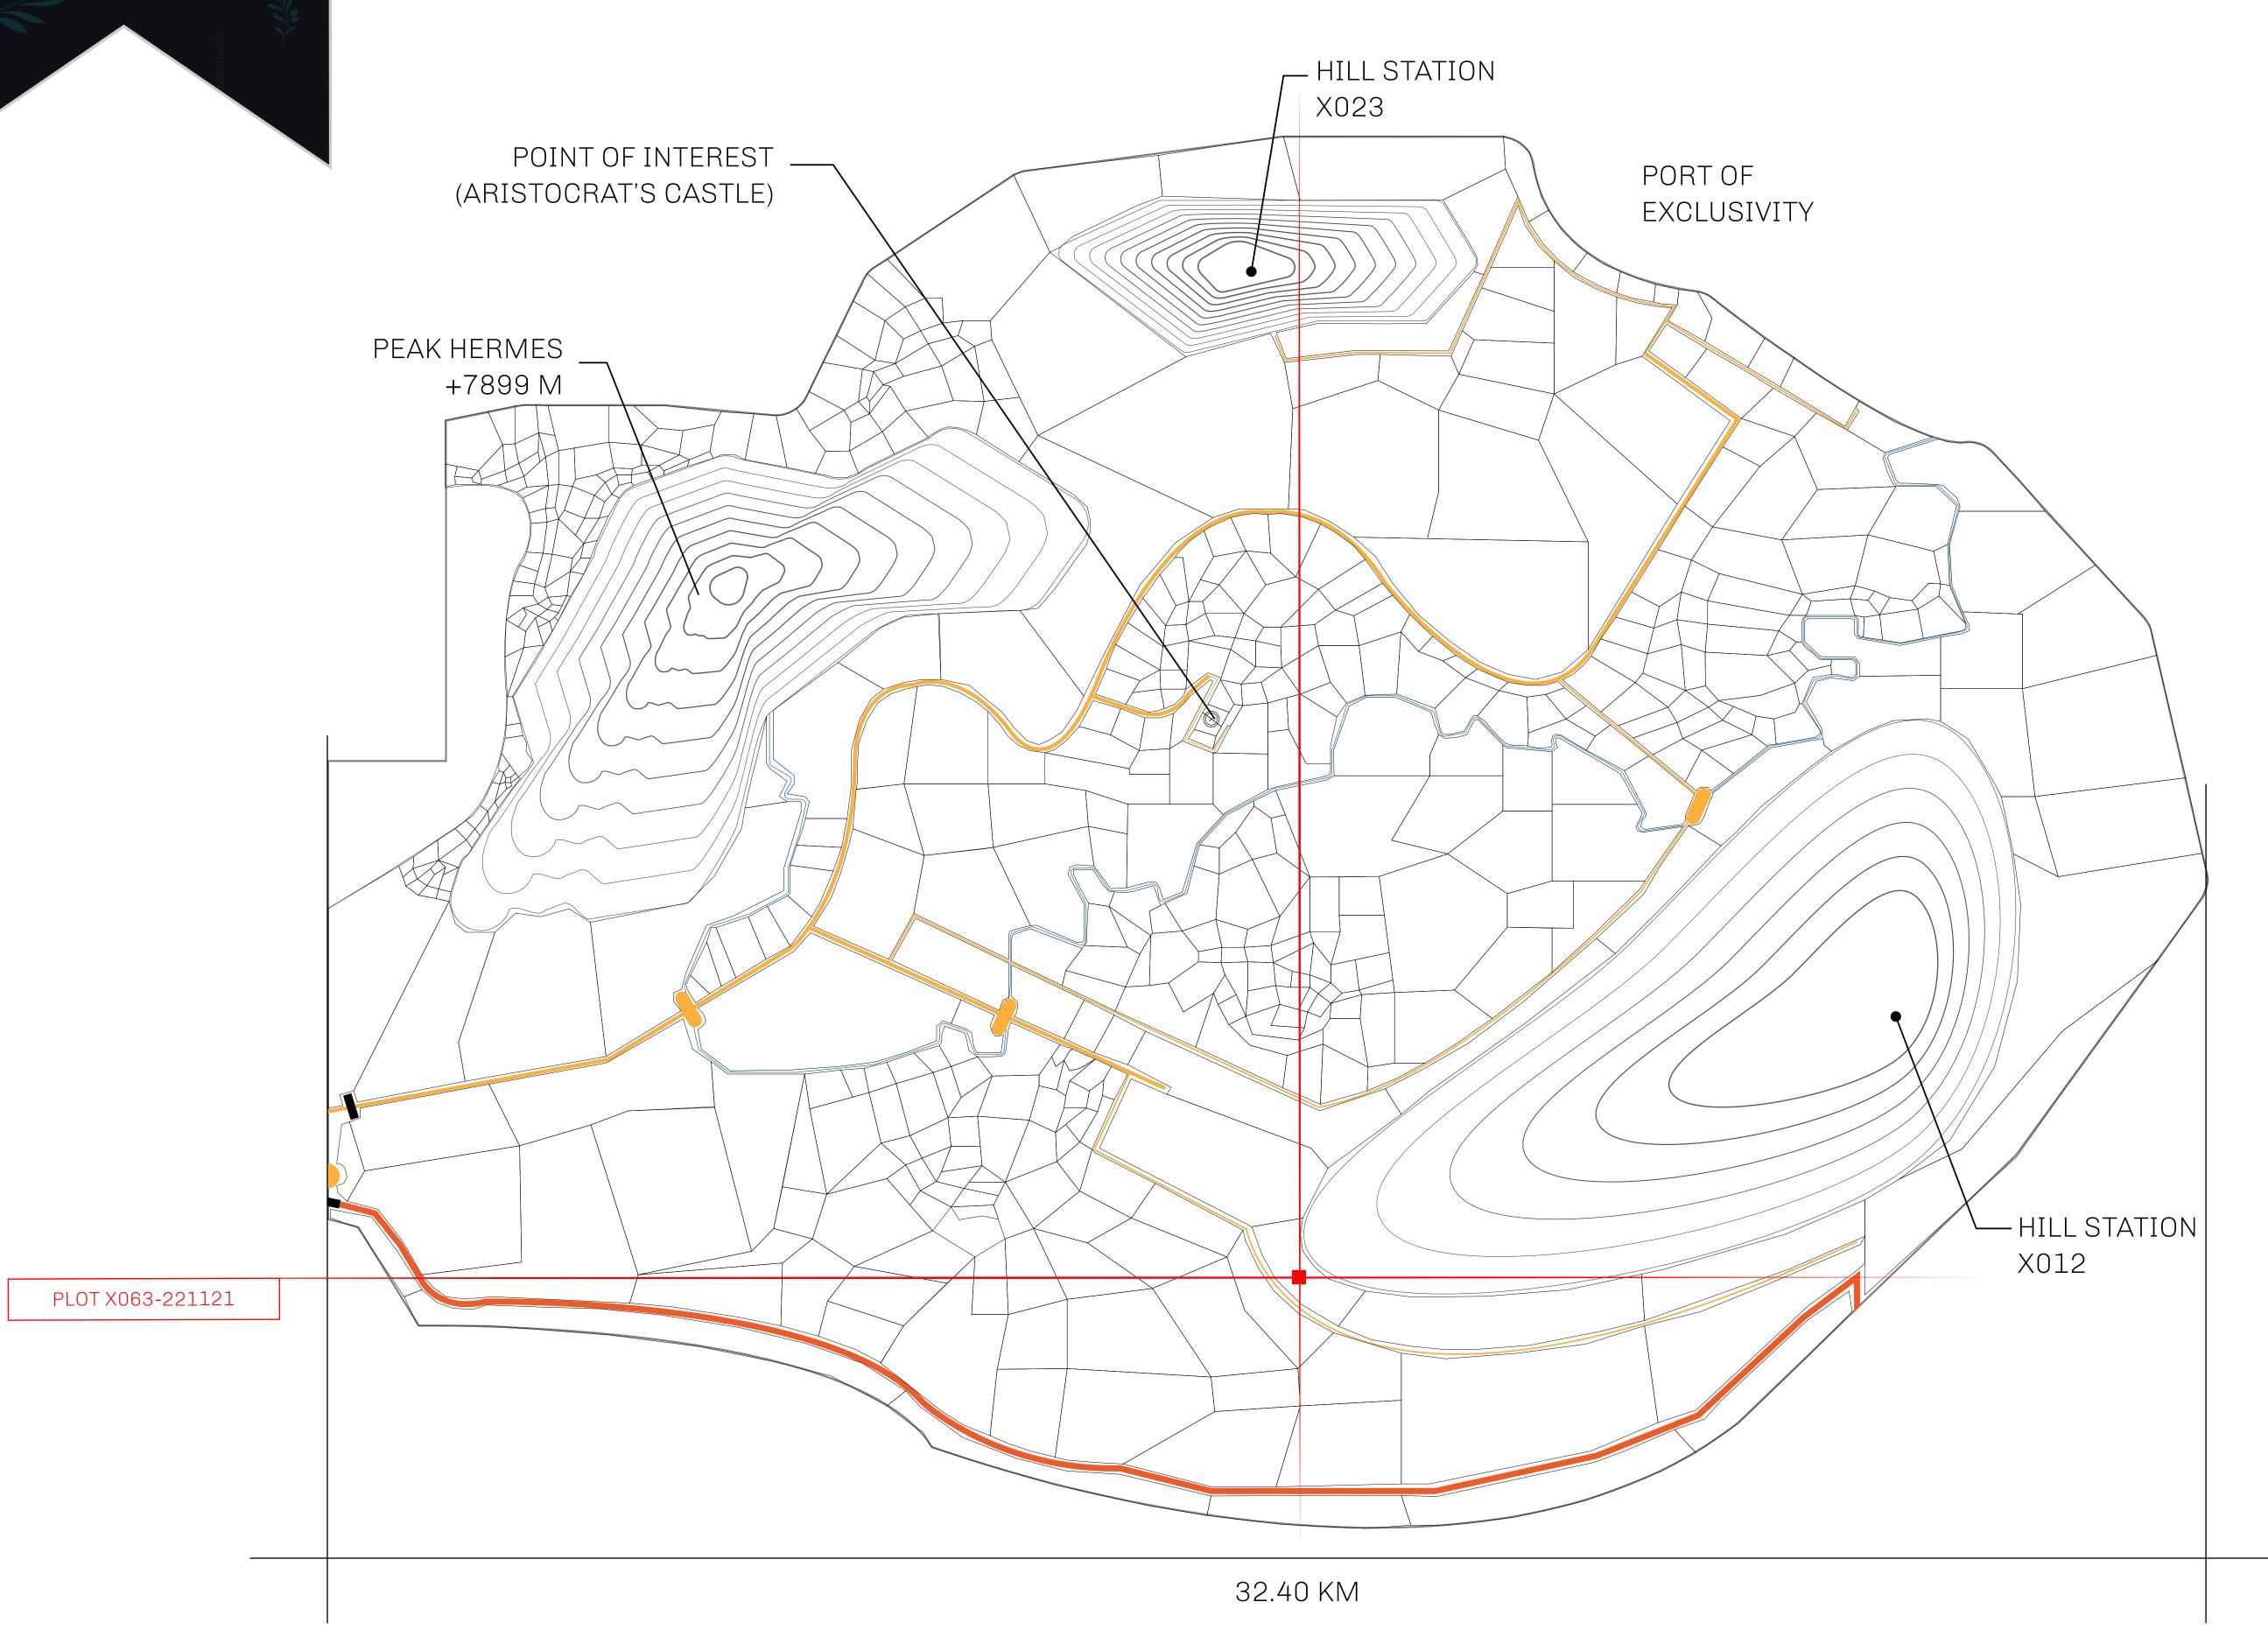

## GEOGRAPHY

COASTLINE
BORDERS
HIGHEST POINT
LOWEST POINT
PLOTS
SCALE

93.89 KM (58.34 MILES)

OCEAN, THE GREAT EMPIRE, SL

PEAK HERMES +7899 M

PORT OF EXCLUSIVITY 0 M

549

1:50000