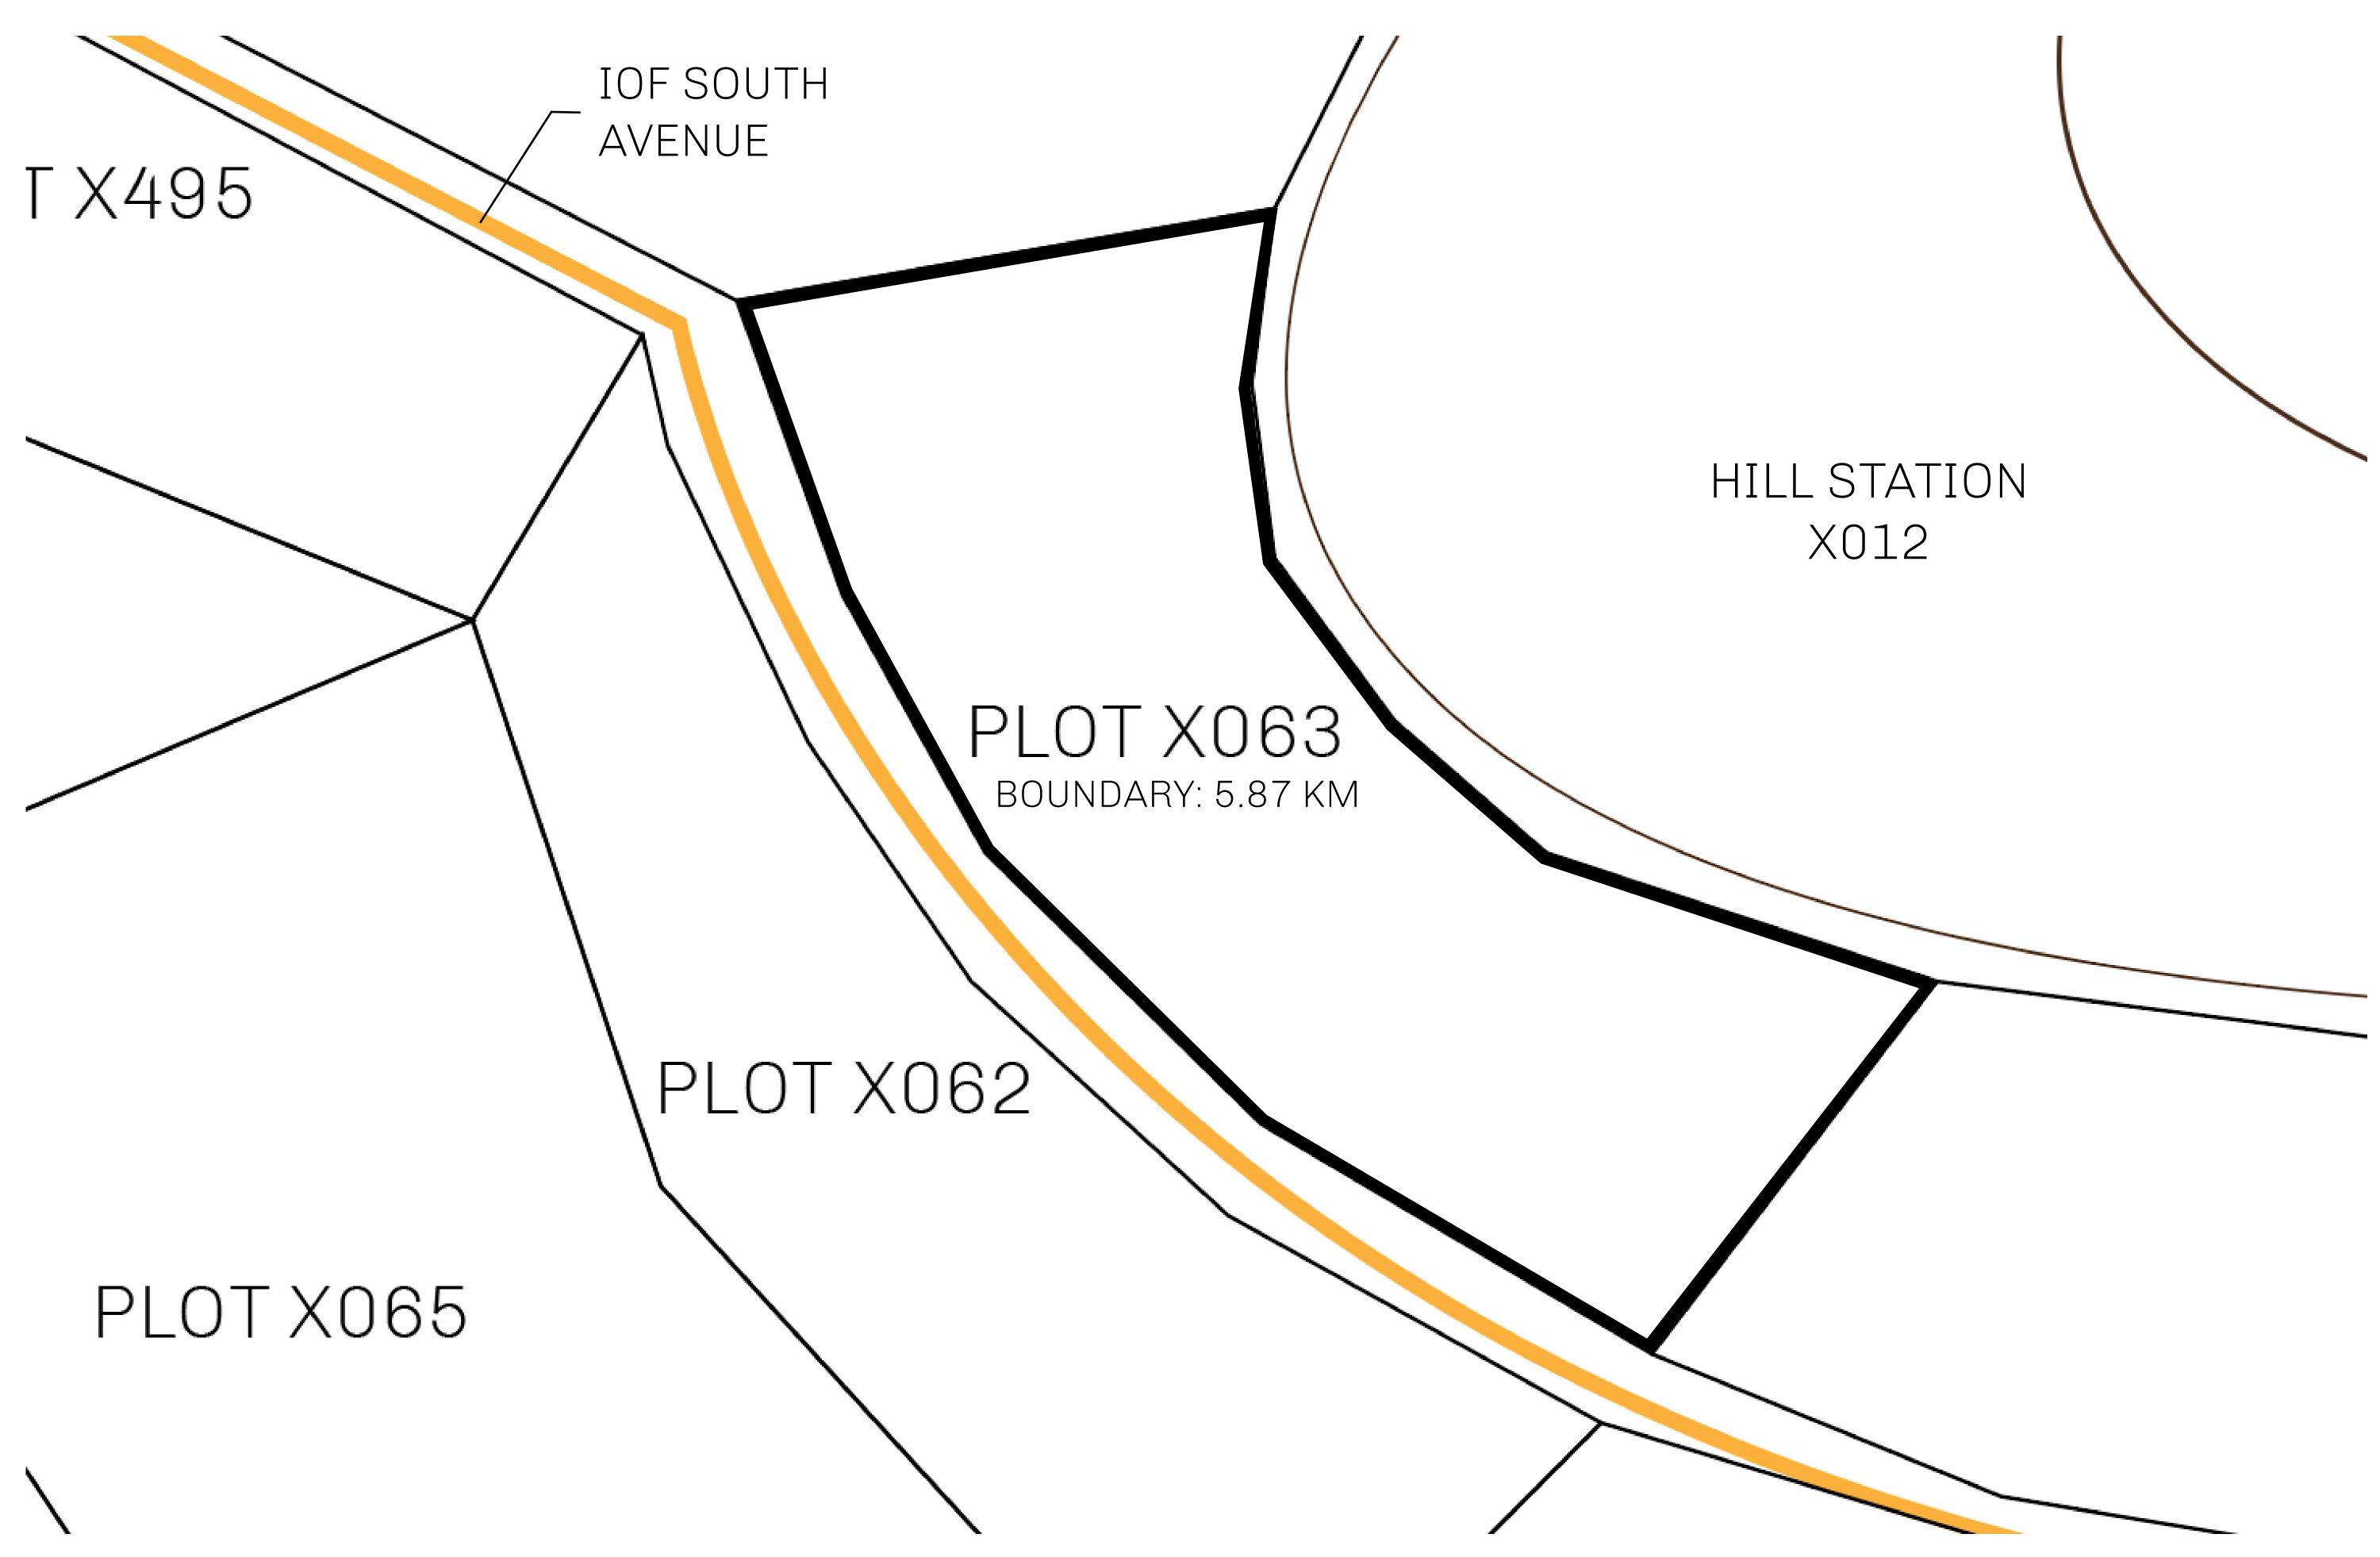

## GEOGRAPHY

COASTLINE
BORDERS
HIGHEST POINT
LOWEST POINT
PLOTS
SCALE

93.89 KM (58.34 MILES)

OCEAN, THE GREAT EMPIRE, SL

PEAK HERMES +7899 M

PORT OF EXCLUSIVITY 0 M

549

1:50000