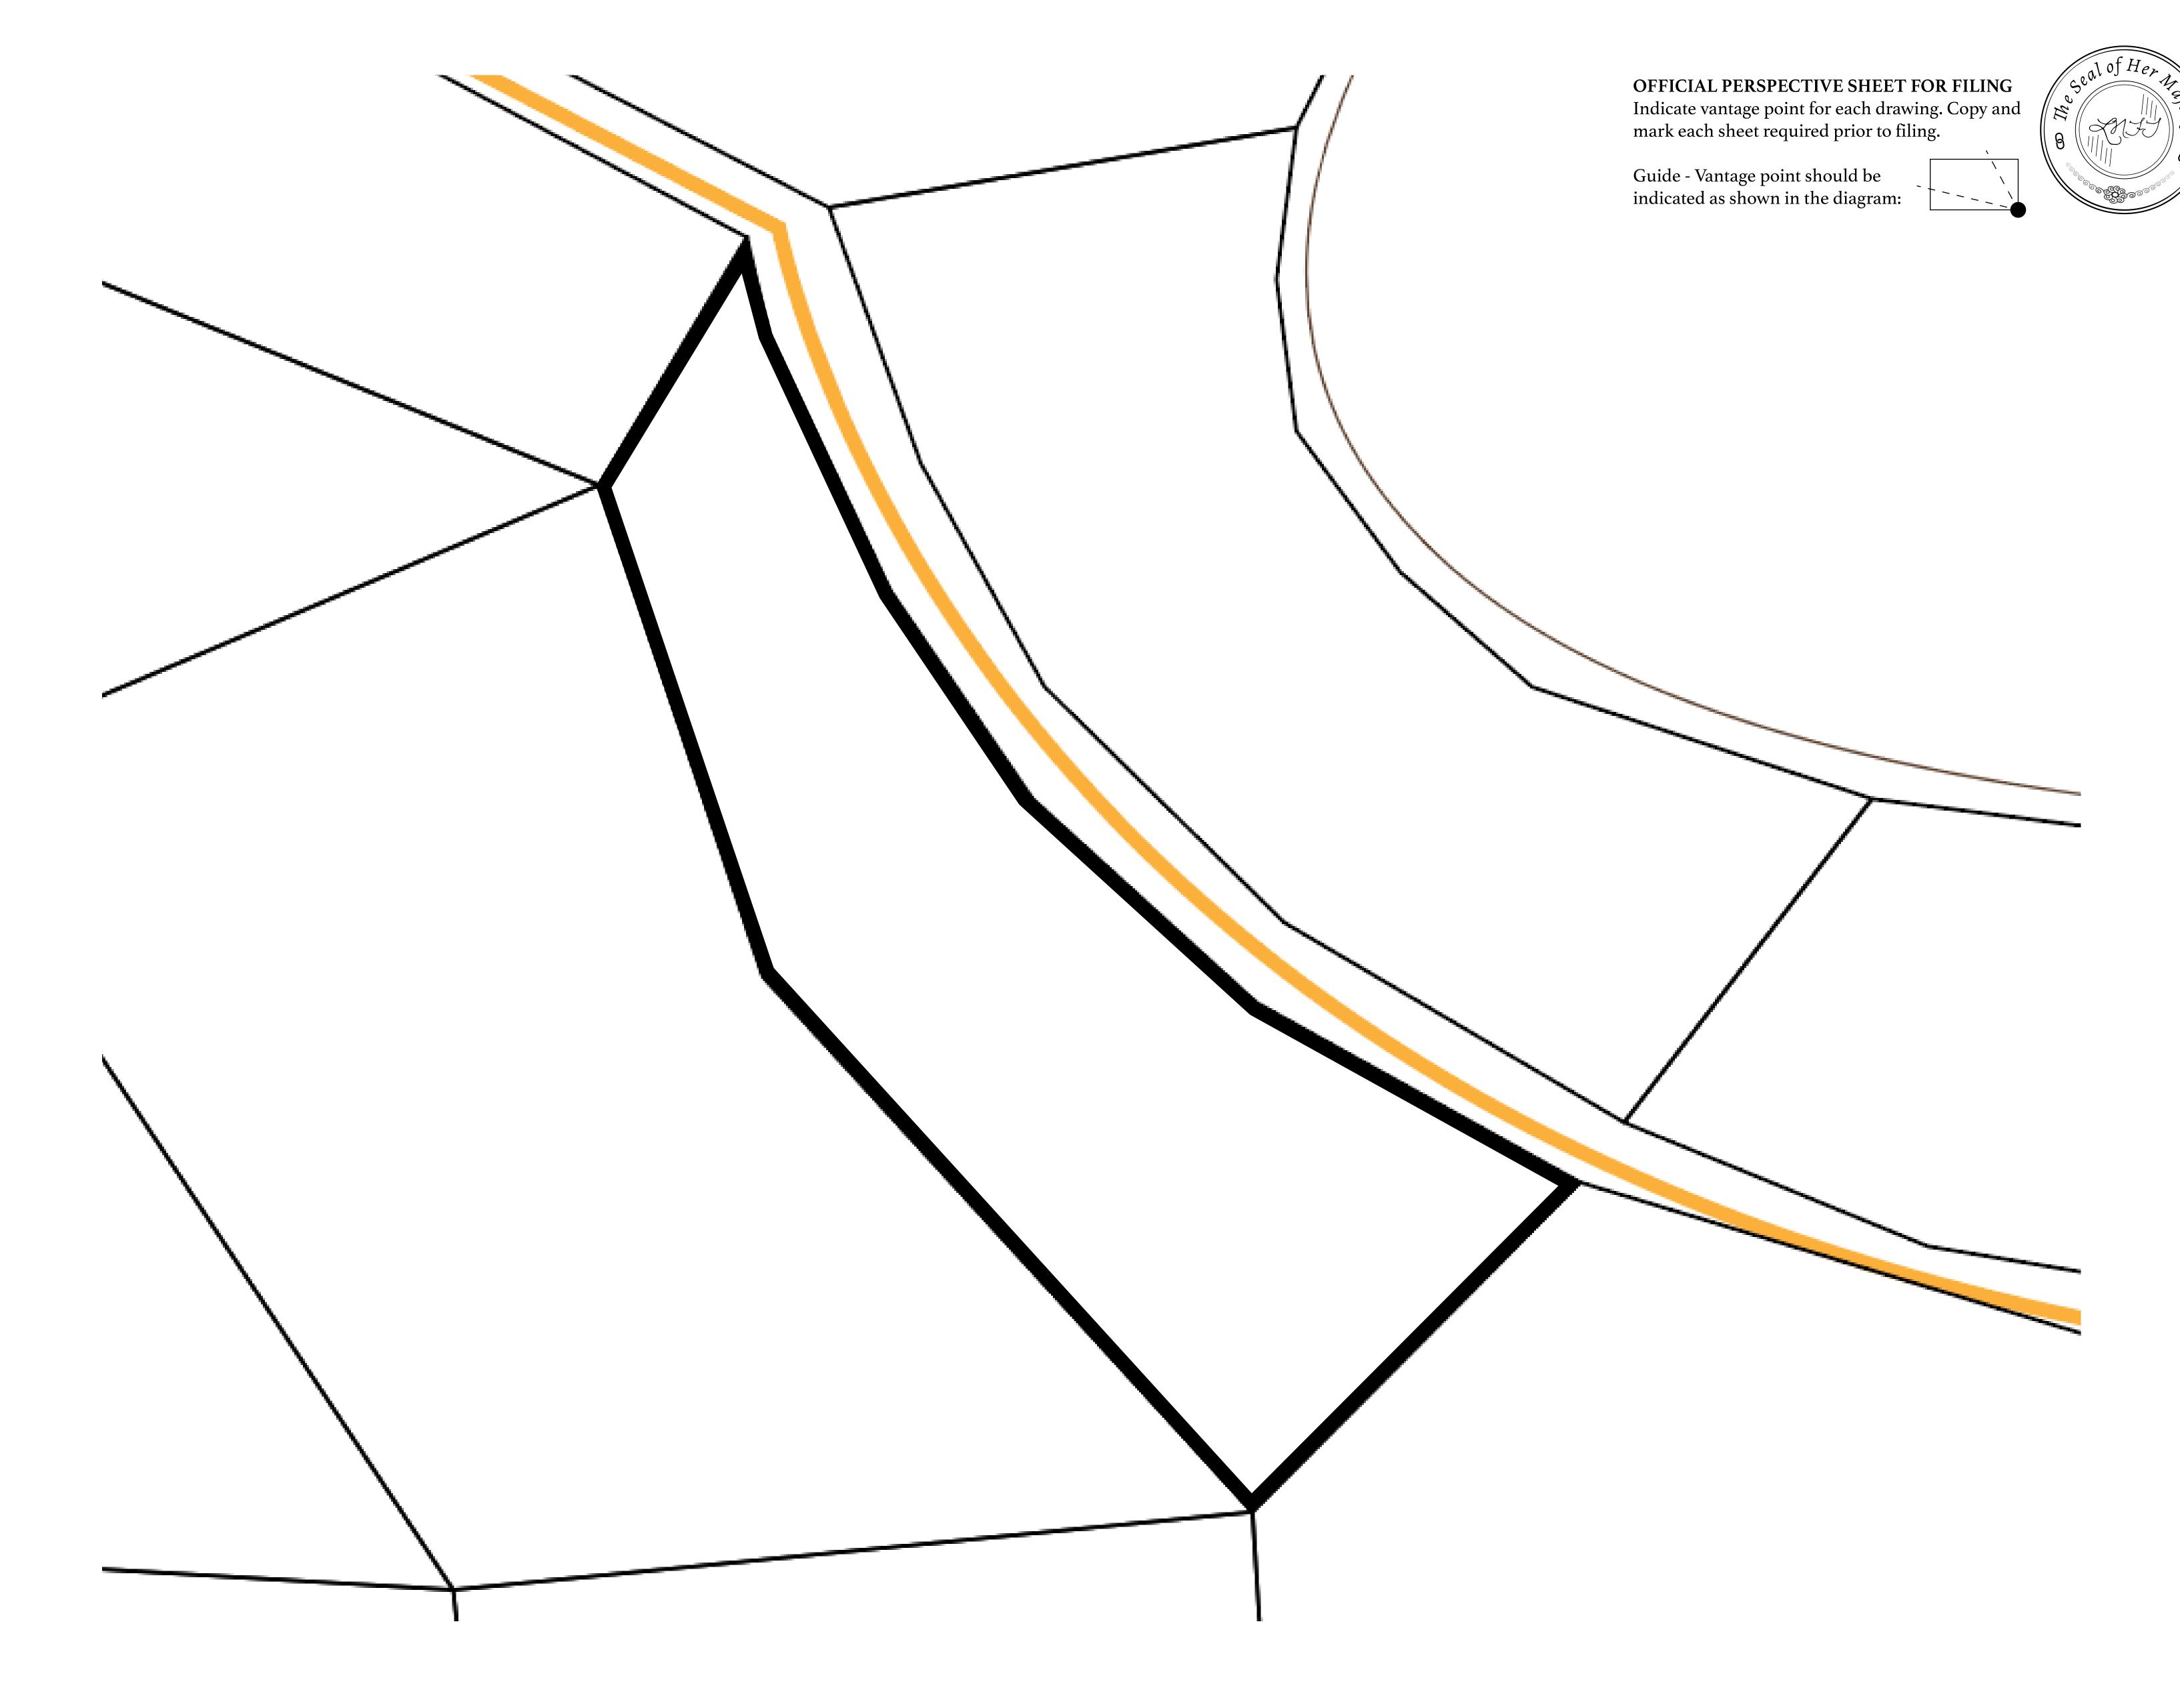

## H.M. LNFT Land Registry

TITLE NUMBER

X062-221121

KINGDOM OF X BY SL

ISSUED 22 November 2021

SCALE **1/50000** 

Type W-XBYSL: Share of 0.5% of all X by SL sales and Satoshi's Lounge re-sales based on number of NFT Stories minted (rewarded in LTT); Automatic invite to X by SL; Mint 4 NFT Stories