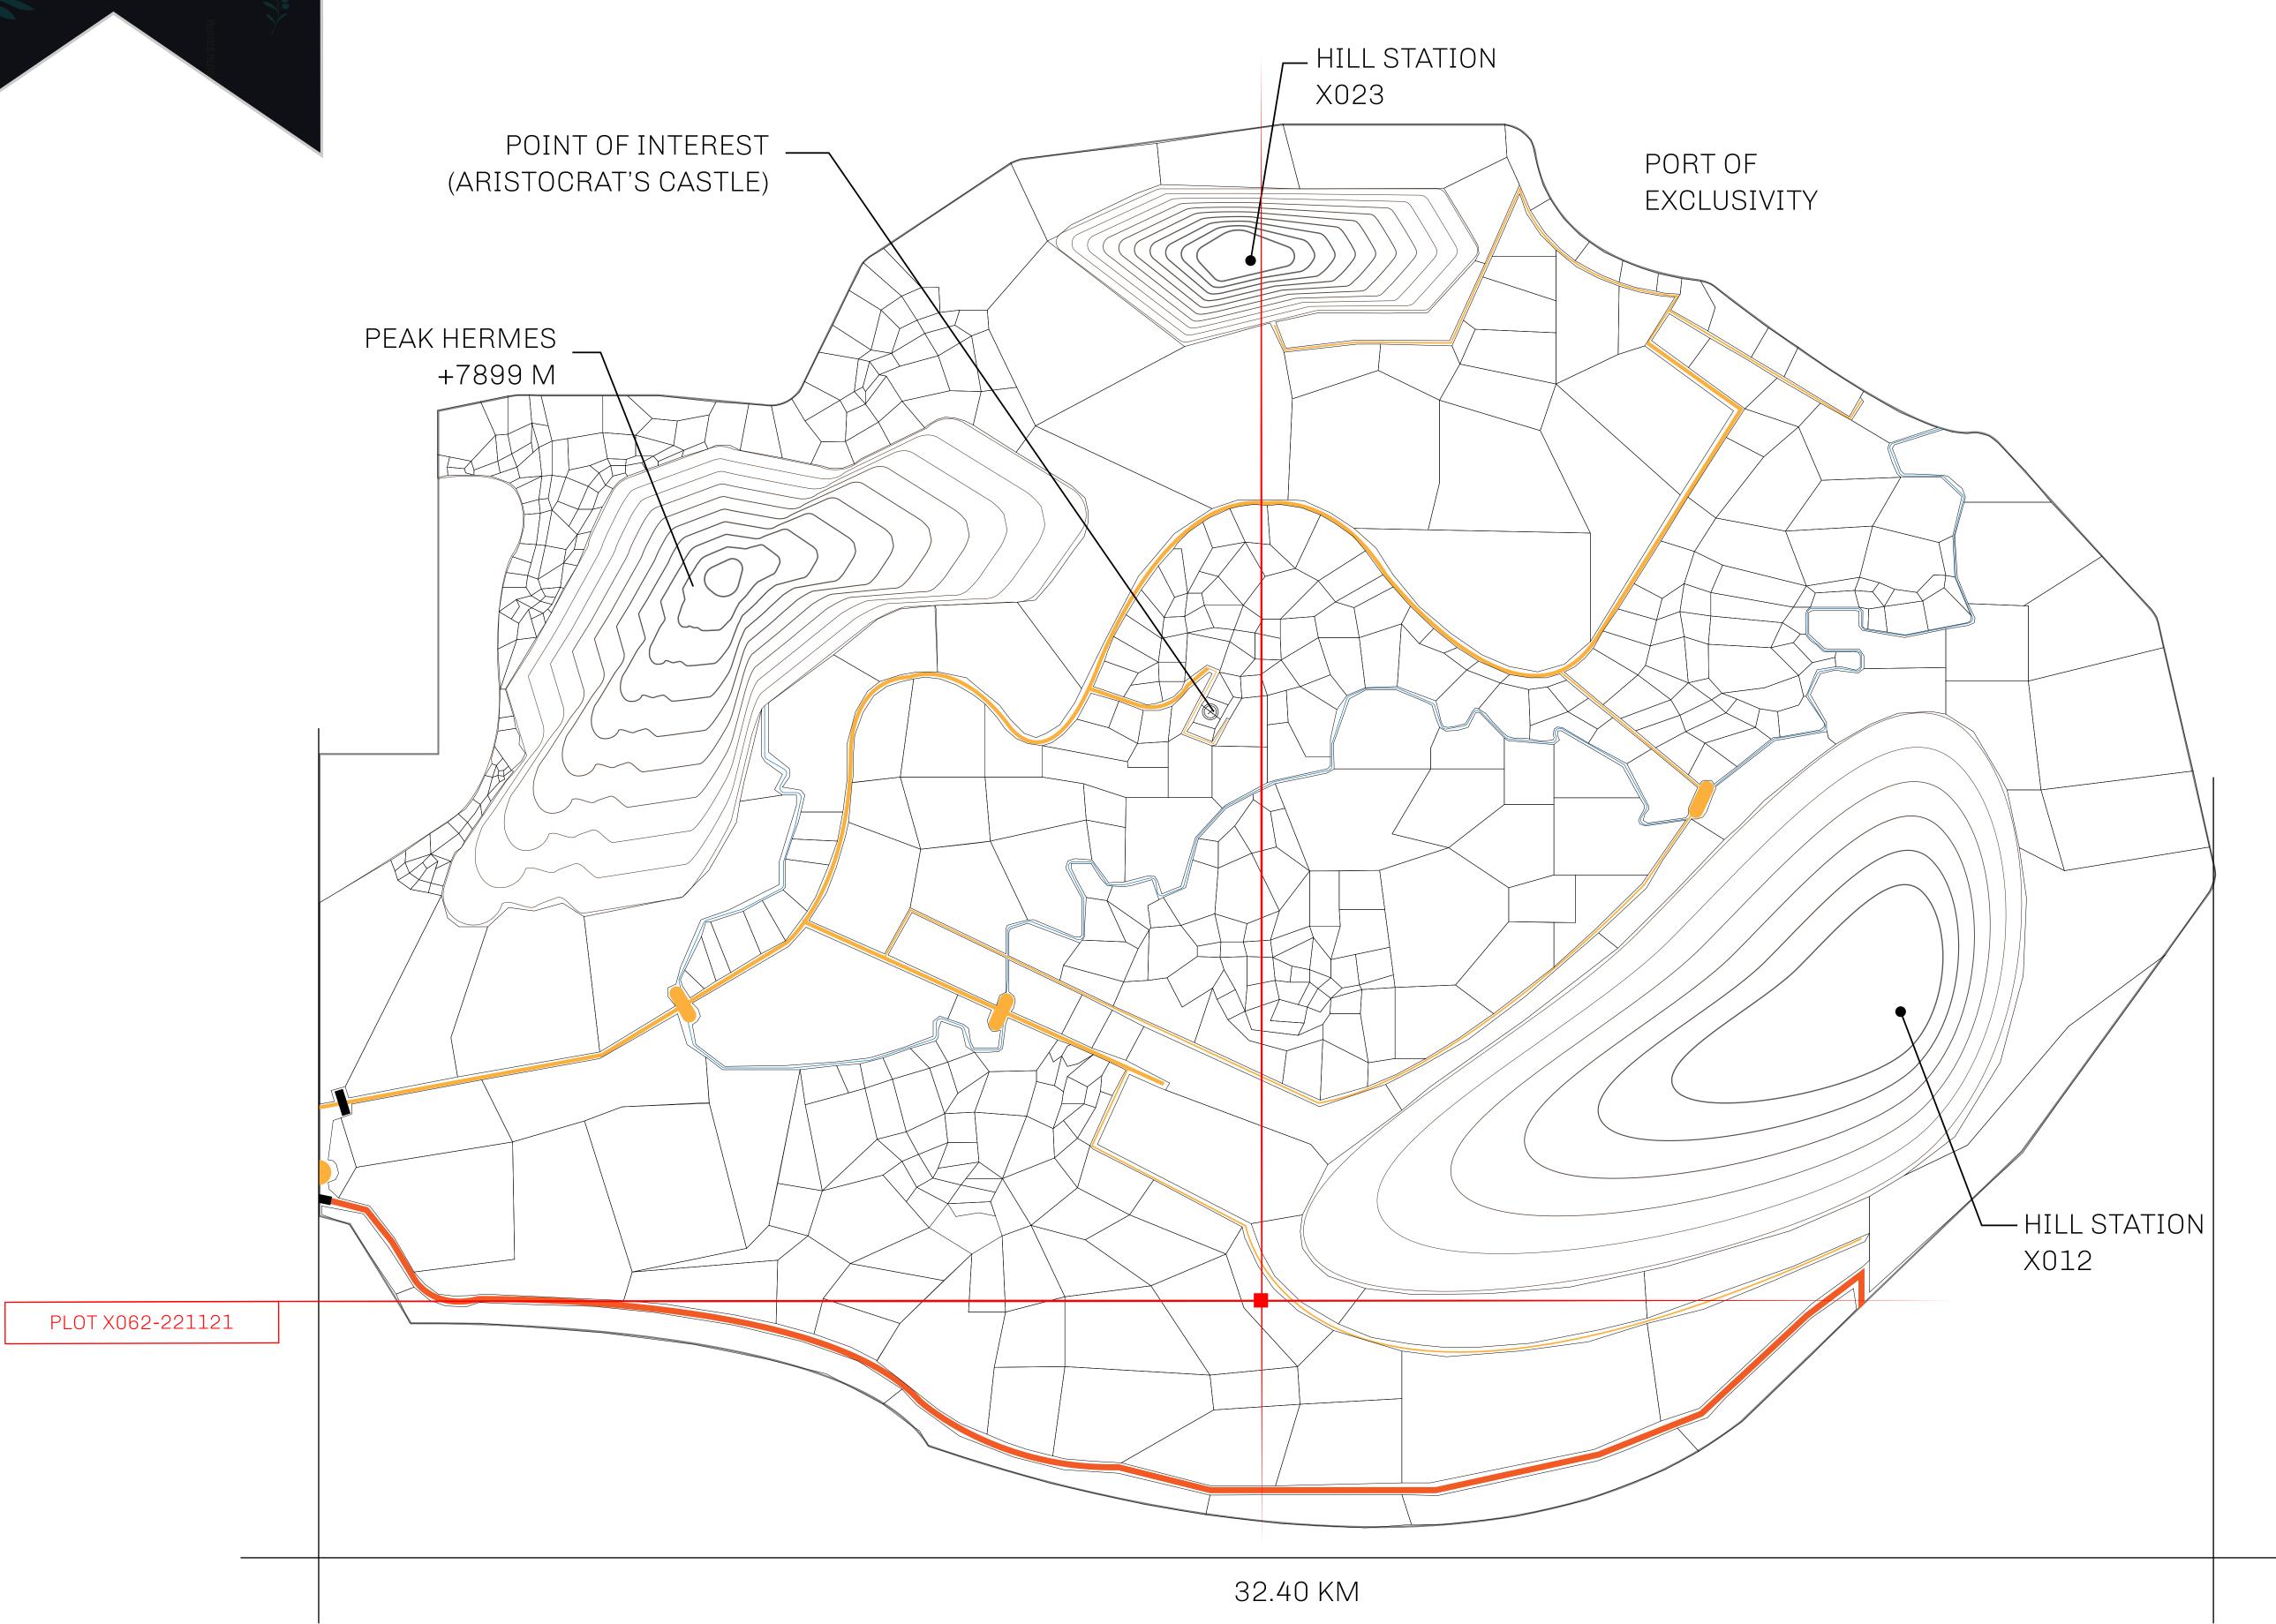

## GEOGRAPHY

COASTLINE
BORDERS
HIGHEST POINT
LOWEST POINT
PLOTS
SCALE

93.89 KM (58.34 MILES)

OCEAN, THE GREAT EMPIRE, SL

PEAK HERMES +7899 M

PORT OF EXCLUSIVITY 0 M

549

1:50000