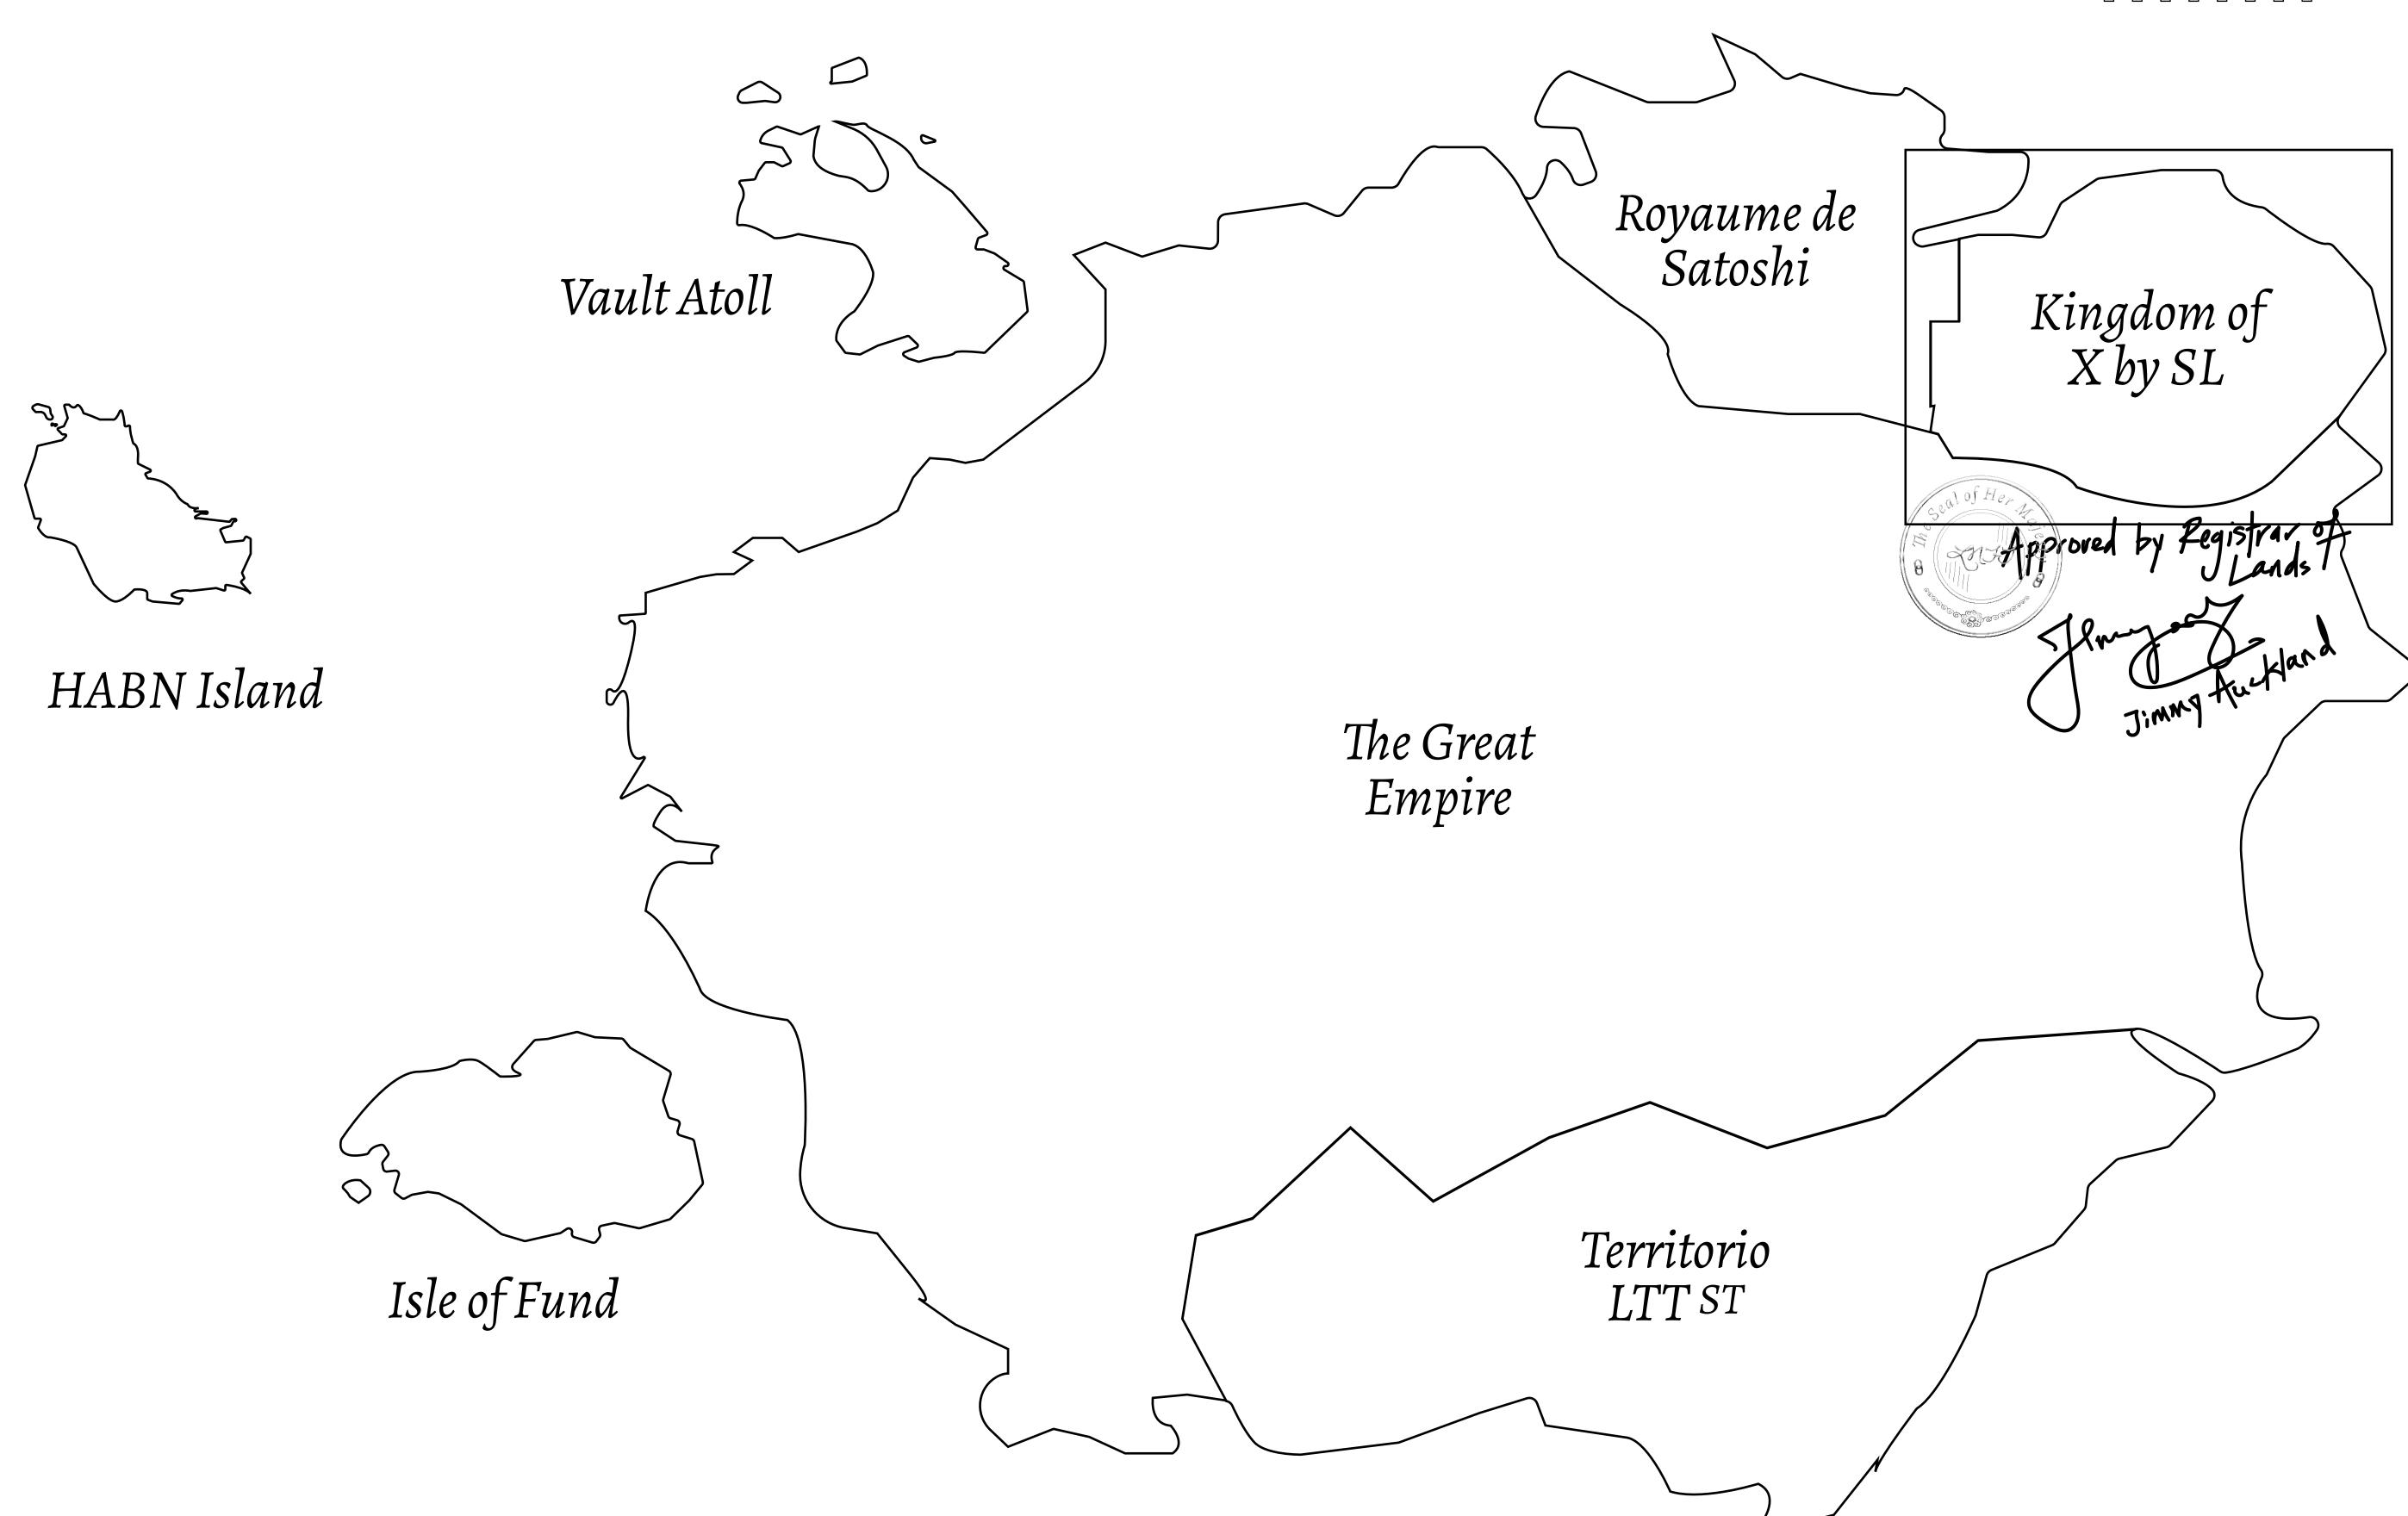

## THE ARISTOCRATS

The richest state in Loot NFT World. Special tablets are used to conduct high value auctions at galas and special events. The aristocrats donate 7% of their earnings to the Stakers, a special group of people, from the Great Empire. Ever since the marriage of the Sultan's daughter and the prince of X by SL, the Kingdom also donates 3% of its earnings to the Royaume De Satoshi.

## GEOGRAPHY

COASTLINE
BORDERS
HIGHEST POINT
LOWEST POINT
PLOTS
SCALE

93.89 KM (58.34 MILES)

OCEAN, THE GREAT EMPIRE, SL

PEAK HERMES +7899 M

PORT OF EXCLUSIVITY 0 M

549

1:50000

## H.M. LNFT Land Registry

TITLE NUMBER

KINGDOM OF X BY SL

ISSUED 22 November 2021

Type W-XBYSL: Share of 0.5% of all X by SL sales and Satoshi's Lounge re-sales based on number of NFT Stories minted (rewarded in LTT); Automatic invite to X by SL; Mint 4 NFT Stories