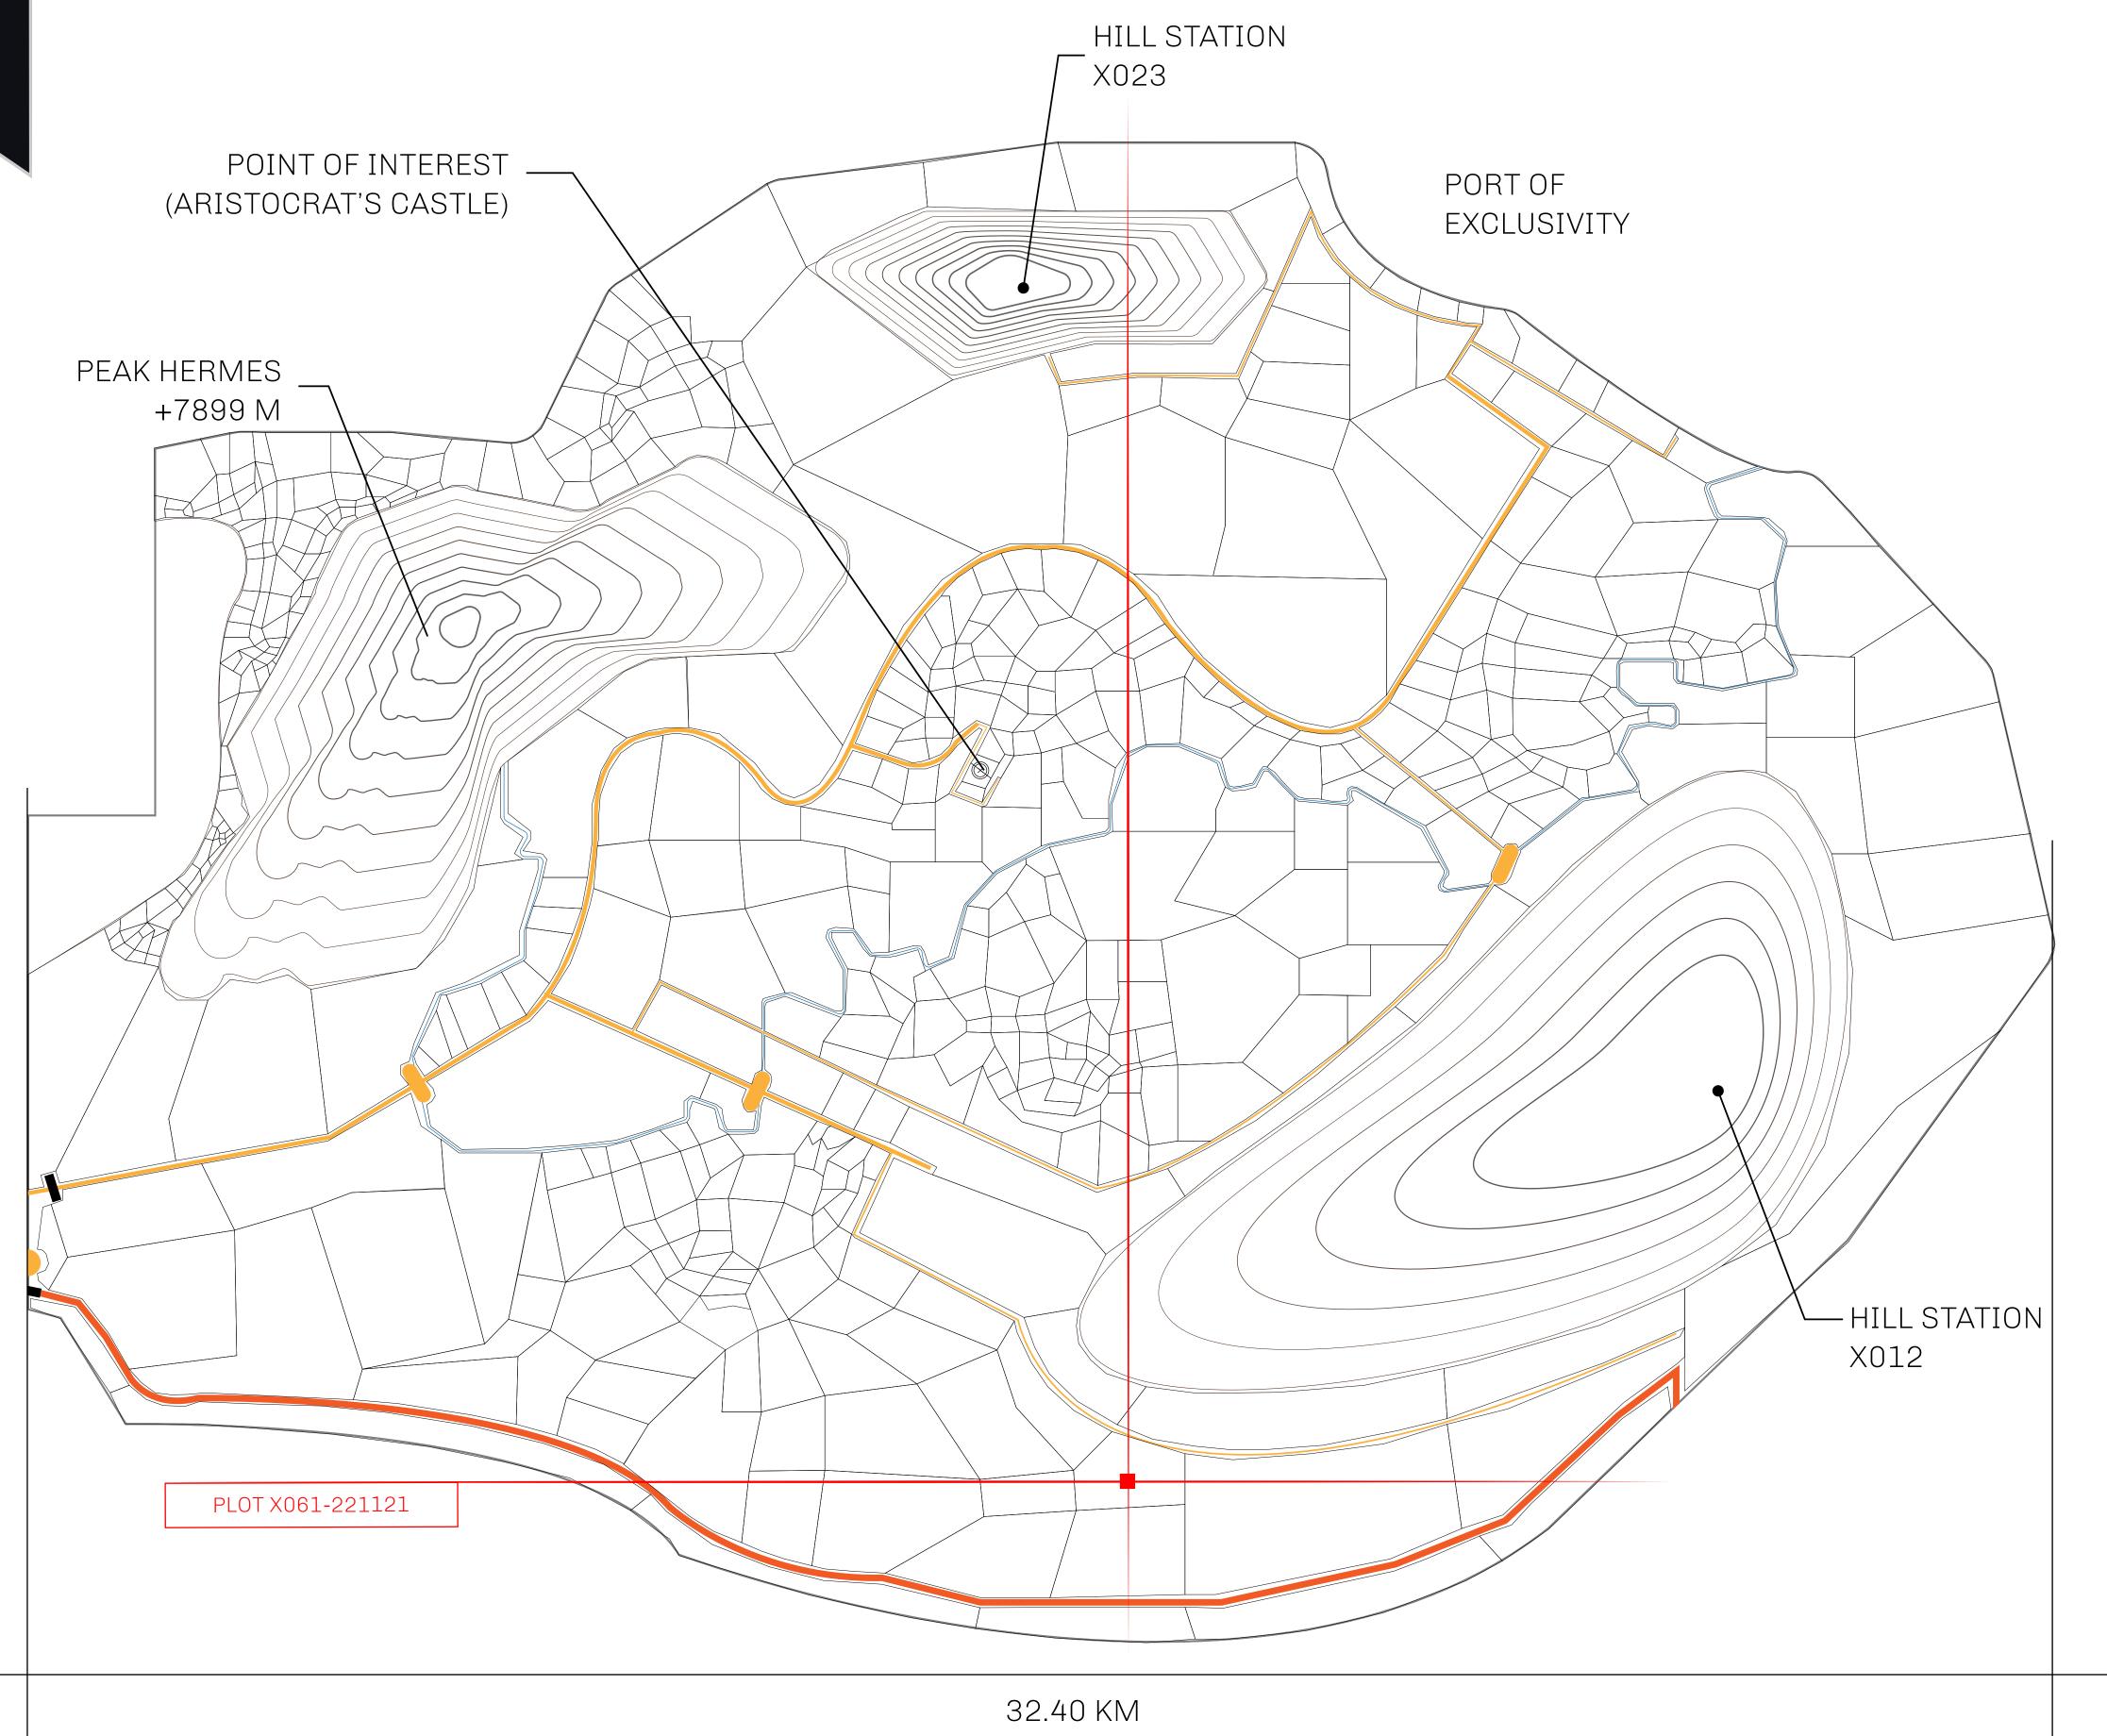

## GEOGRAPHY

COASTLINE
BORDERS
HIGHEST POINT
LOWEST POINT
PLOTS
SCALE

93.89 KM (58.34 MILES)

OCEAN, THE GREAT EMPIRE, SL

PEAK HERMES +7899 M

PORT OF EXCLUSIVITY 0 M

549

1:50000

SCALE **1/50000** 