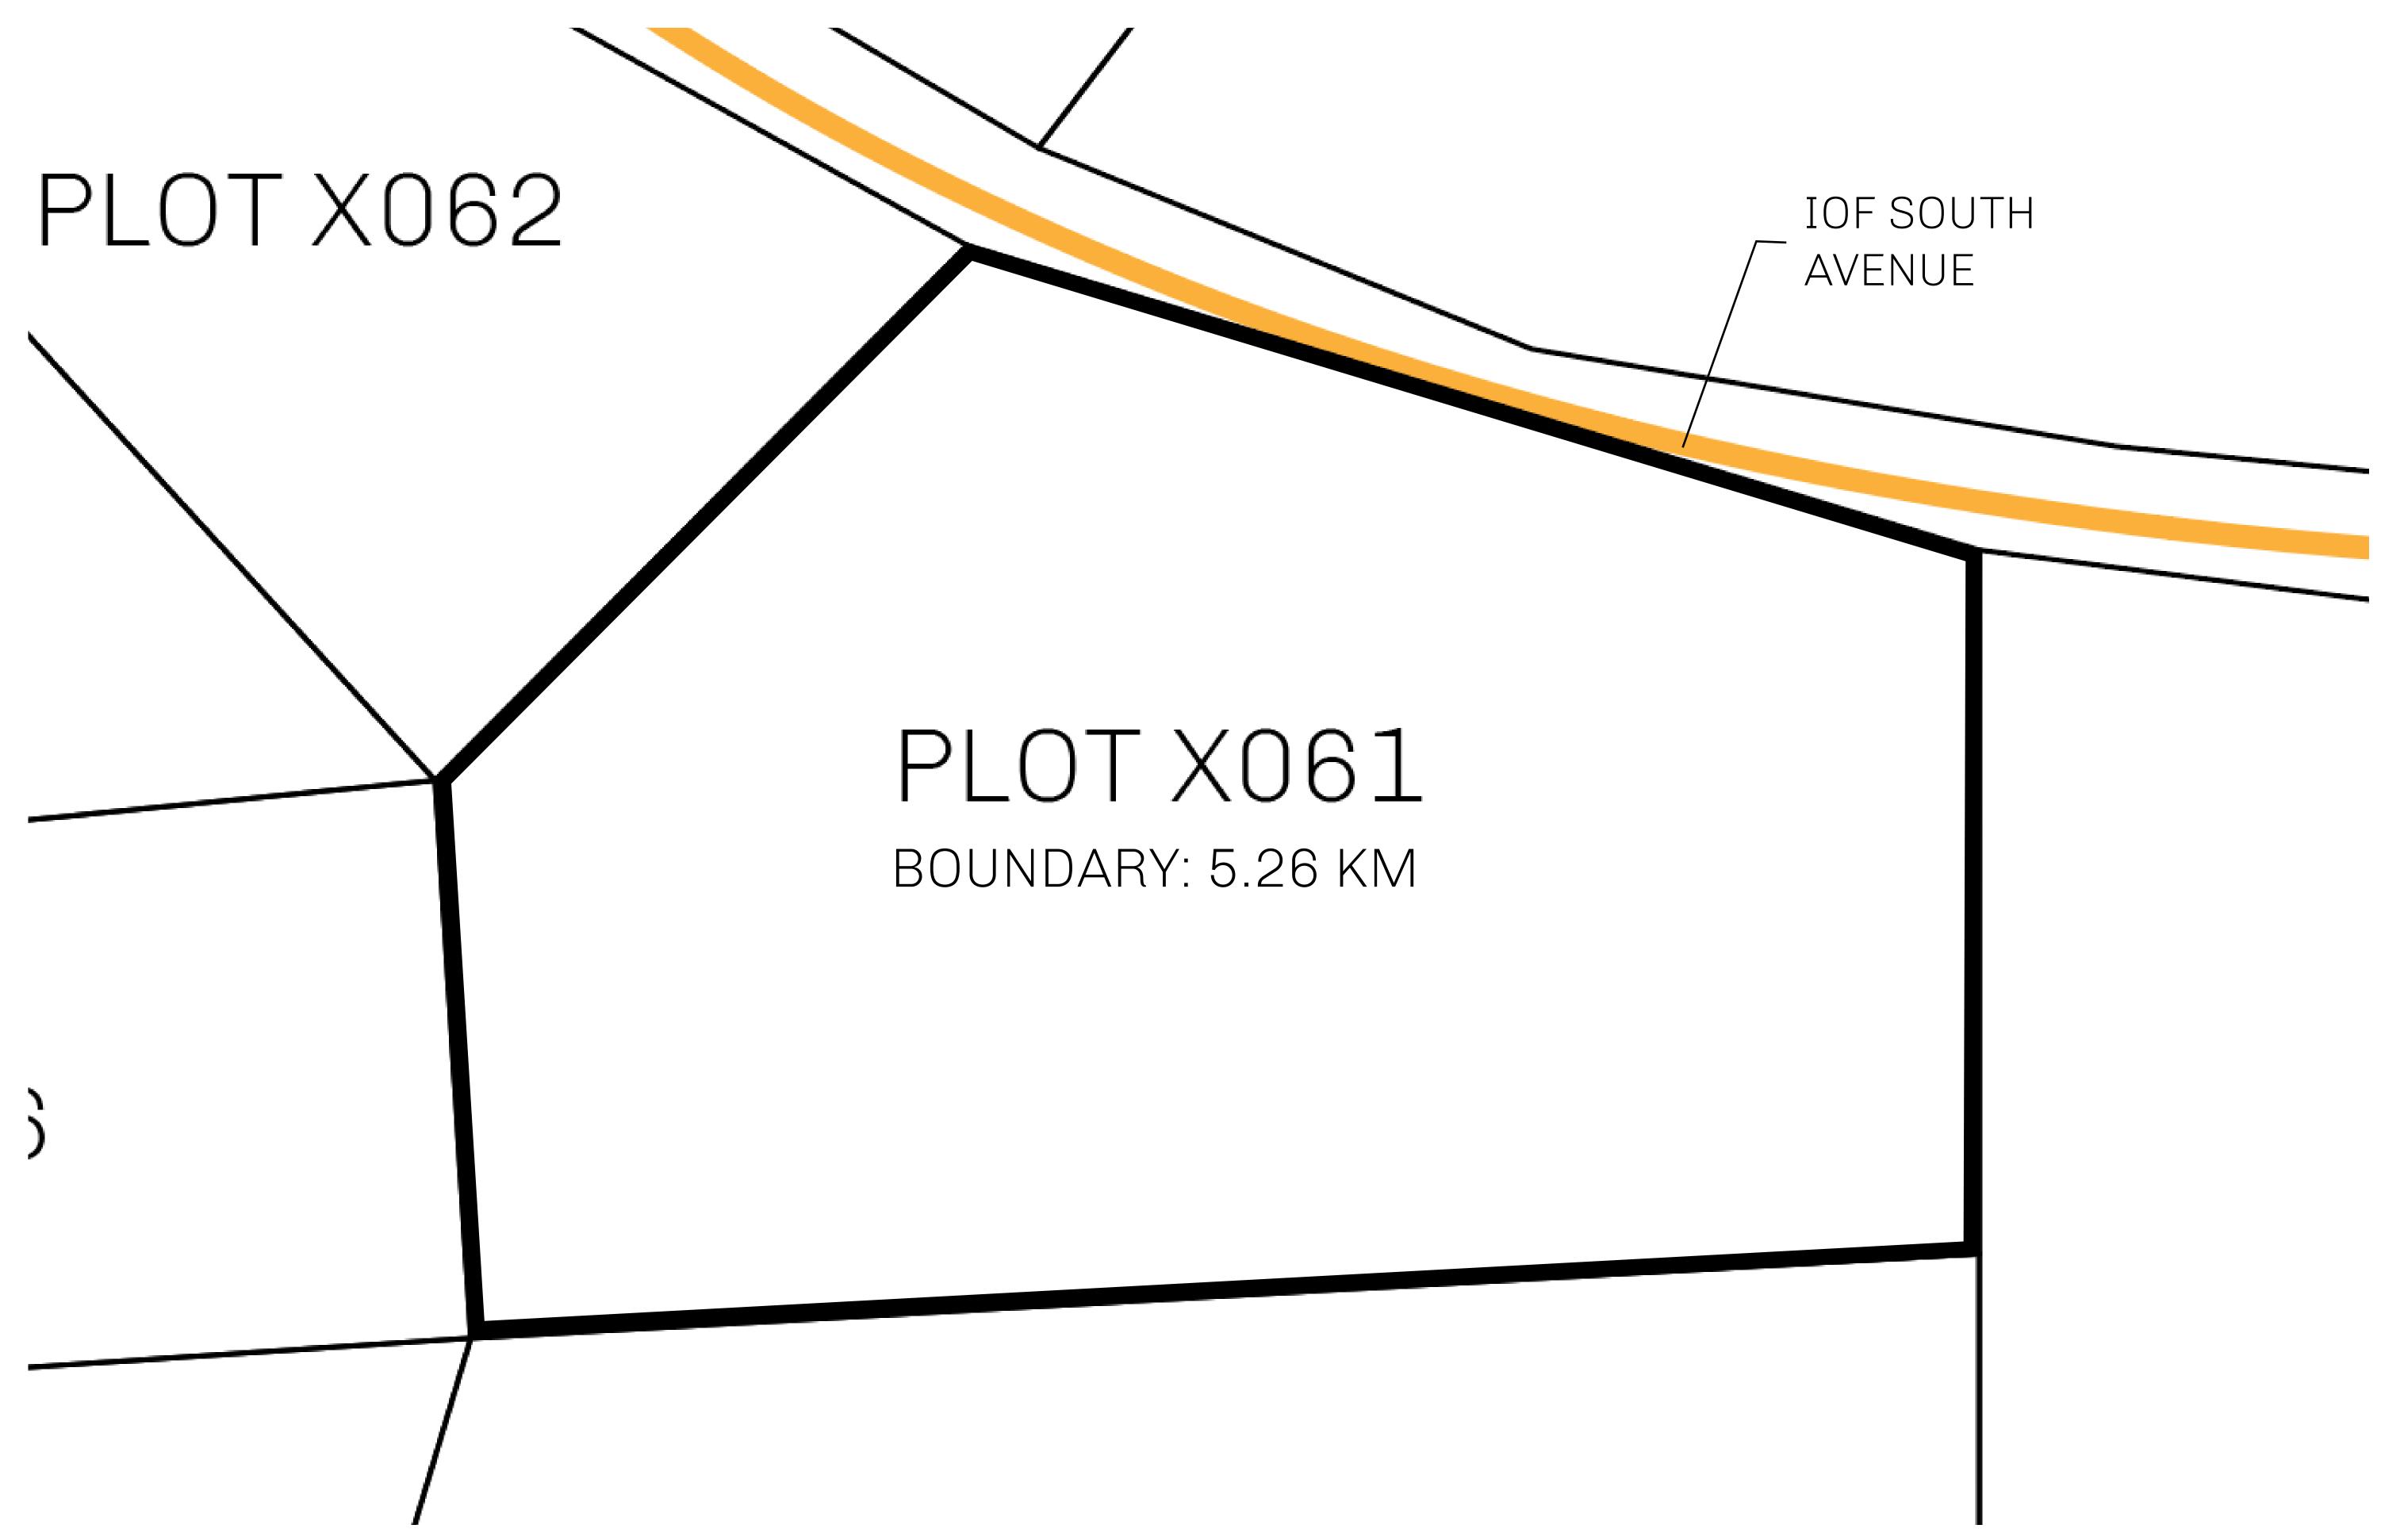

## GEOGRAPHY

COASTLINE
BORDERS
HIGHEST POINT
LOWEST POINT
PLOTS
SCALE

93.89 KM (58.34 MILES)

OCEAN, THE GREAT EMPIRE, SL

PEAK HERMES +7899 M

PORT OF EXCLUSIVITY 0 M

549

1:50000