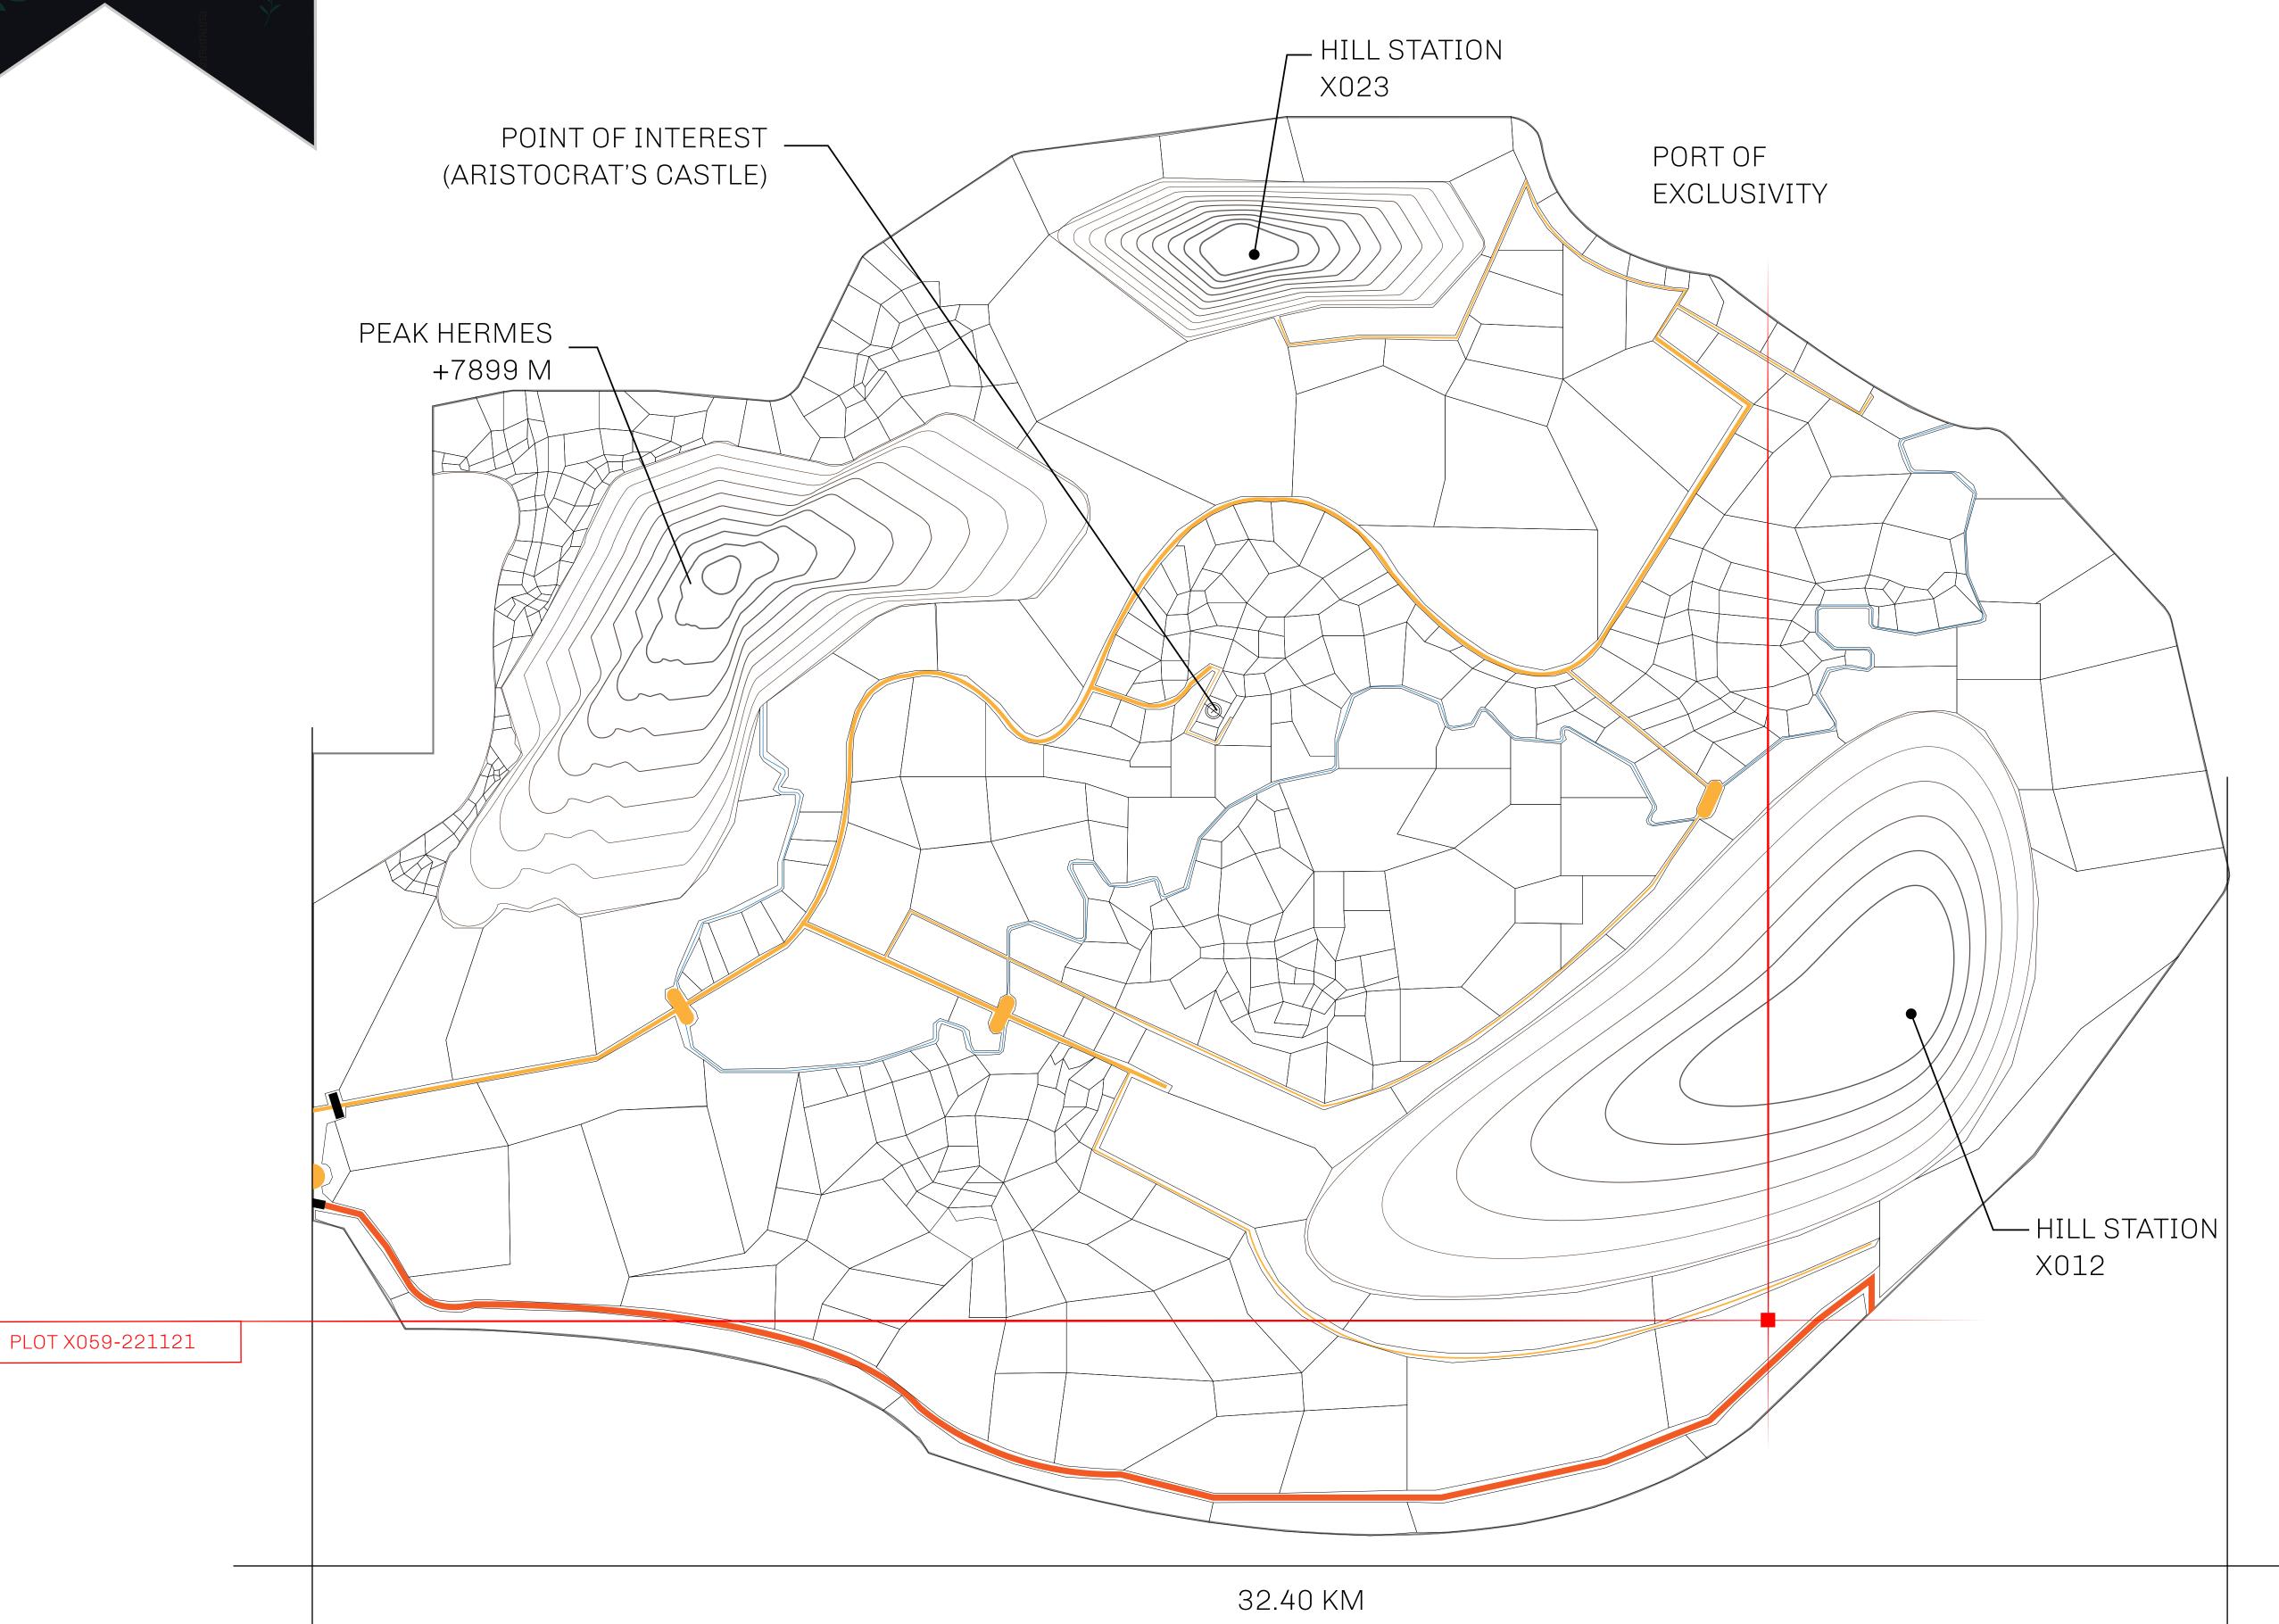

## GEOGRAPHY

COASTLINE
BORDERS
HIGHEST POINT
LOWEST POINT
PLOTS
SCALE

93.89 KM (58.34 MILES)

OCEAN, THE GREAT EMPIRE, SL

PEAK HERMES +7899 M

PORT OF EXCLUSIVITY 0 M

549

1:50000