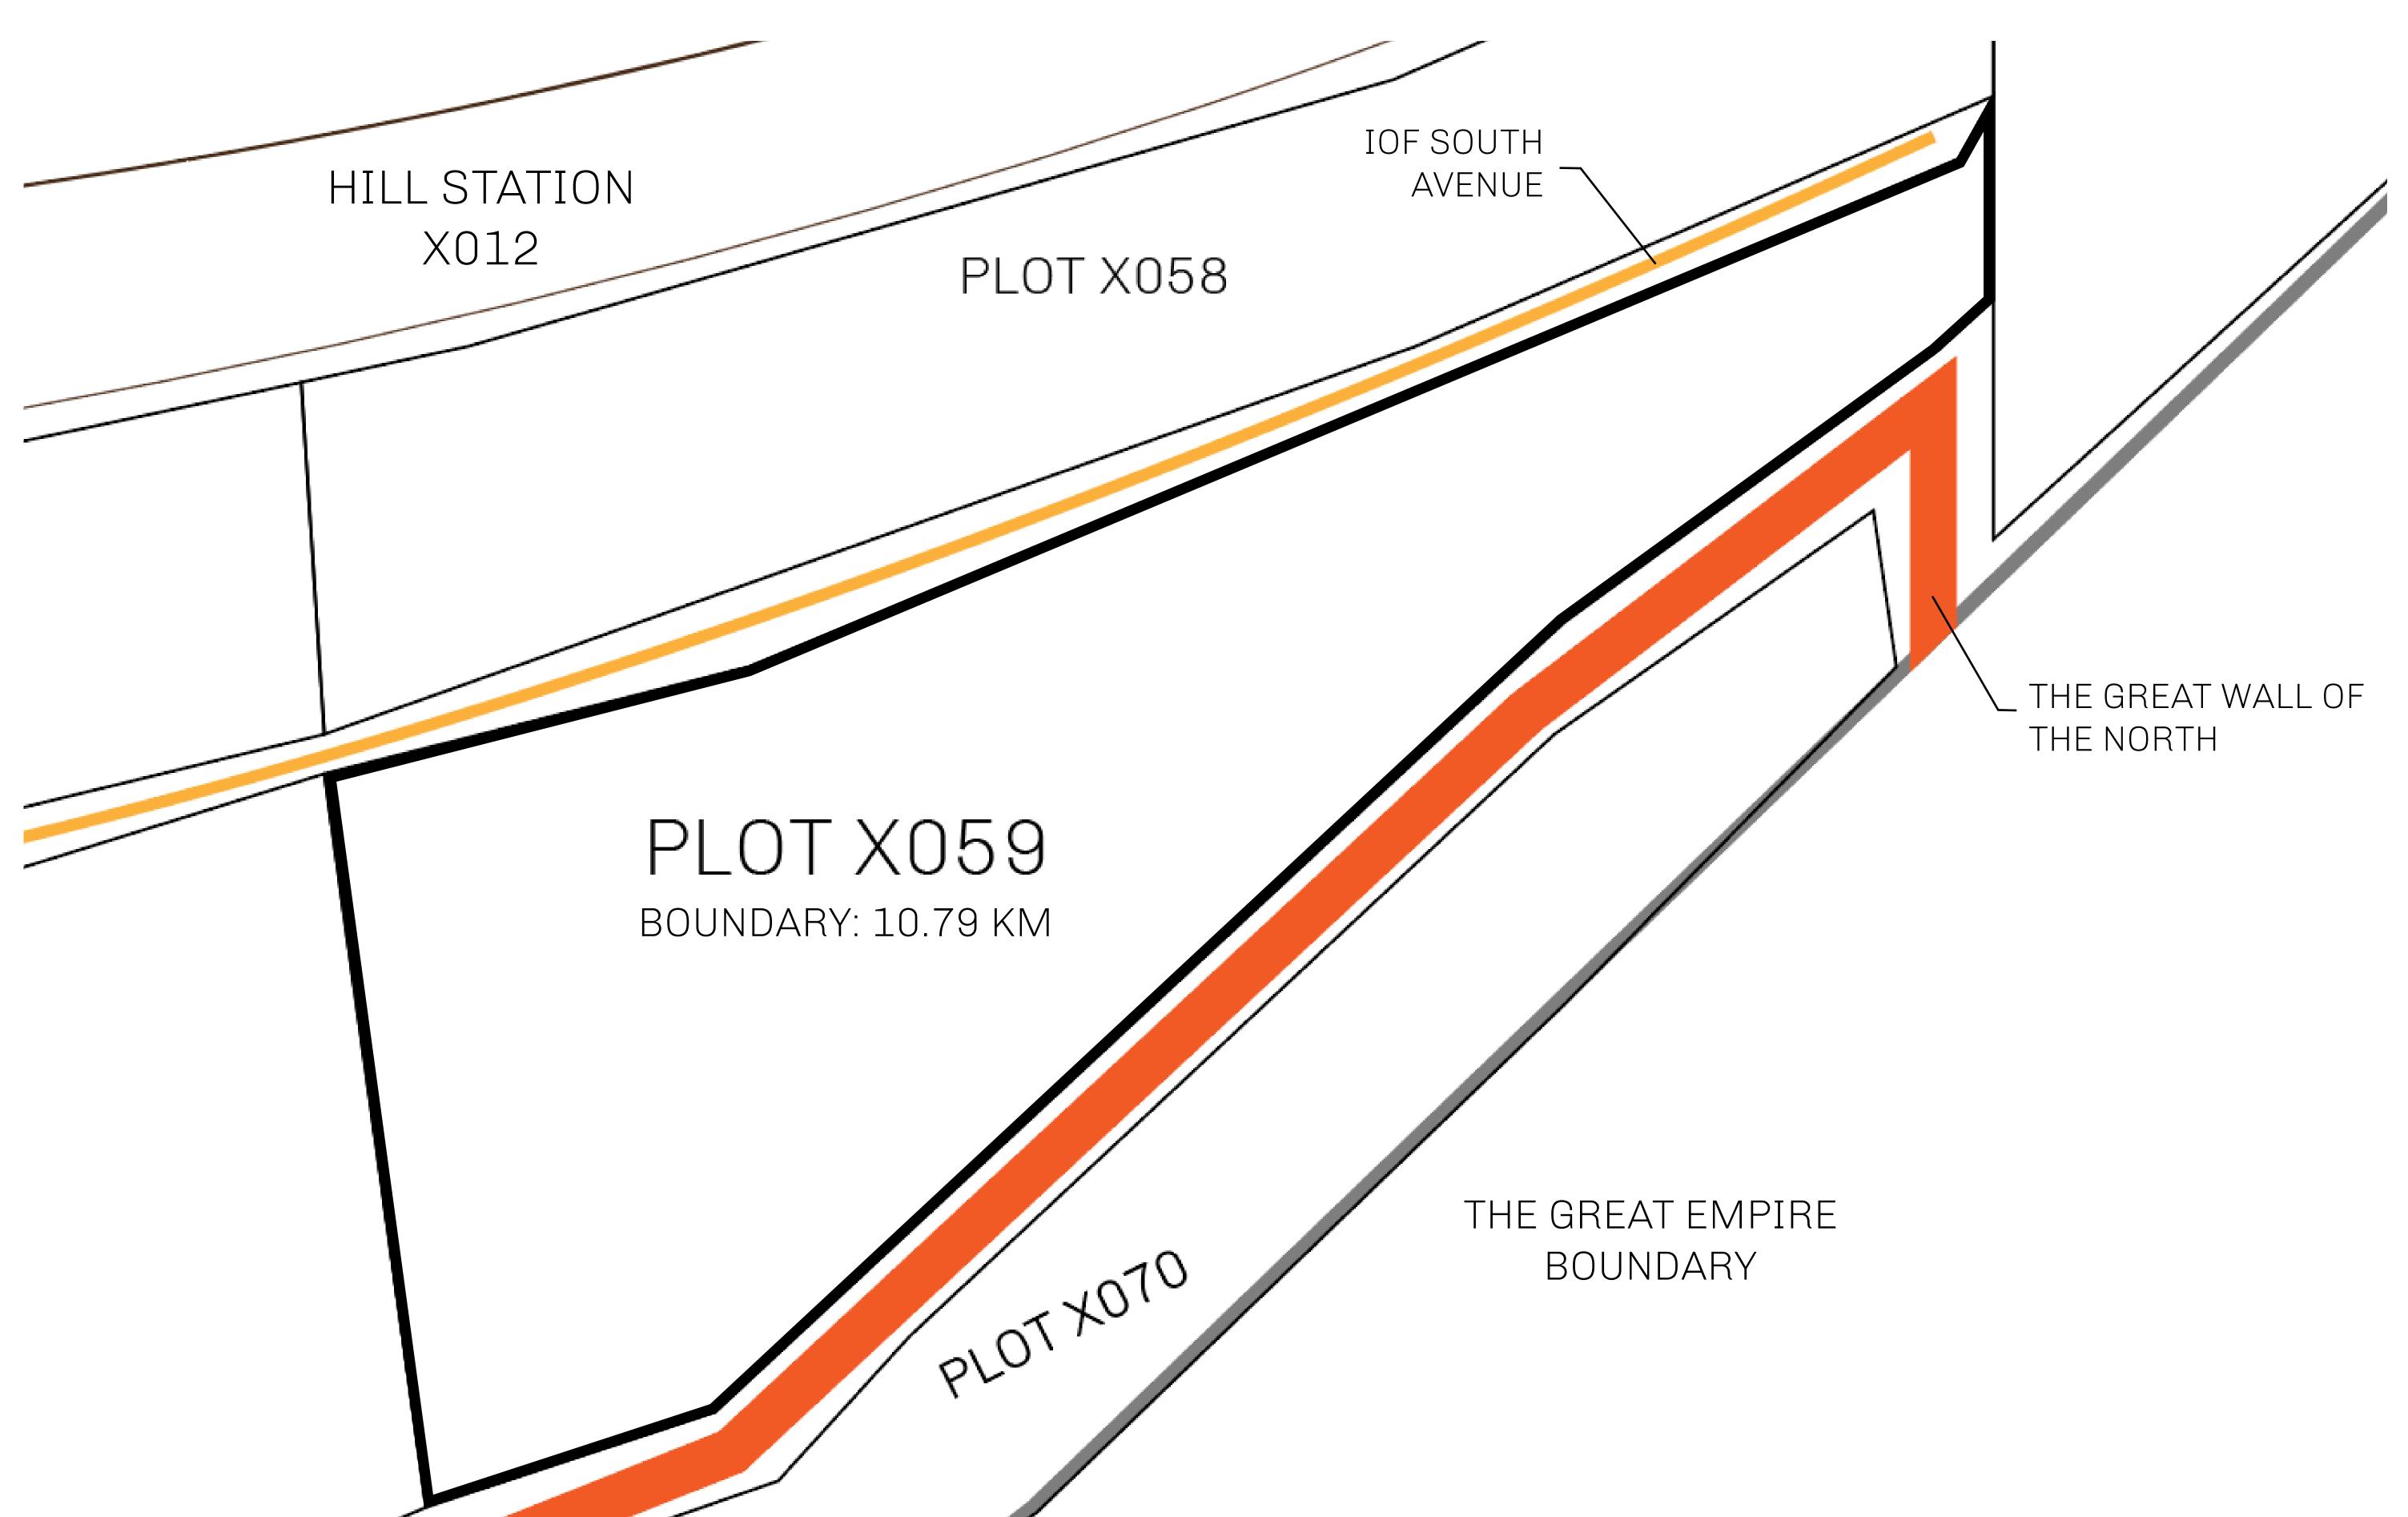

## GEOGRAPHY

COASTLINE
BORDERS
HIGHEST POINT
LOWEST POINT
PLOTS
SCALE

93.89 KM (58.34 MILES)

OCEAN, THE GREAT EMPIRE, SL

PEAK HERMES +7899 M

PORT OF EXCLUSIVITY 0 M

549

1:50000

## H.M. LNFT Land Registry

X059-221121

TITLE NUMBER

KINGDOM OF X BY SL

ISSUED 22 November 2021

SCALE **1/50000** 

Type W-XBYSL: Share of 0.5% of all X by SL sales and Satoshi's Lounge re-sales based on number of NFT Stories minted (rewarded in LTT); Automatic invite to X by SL; Mint 4 NFT Stories