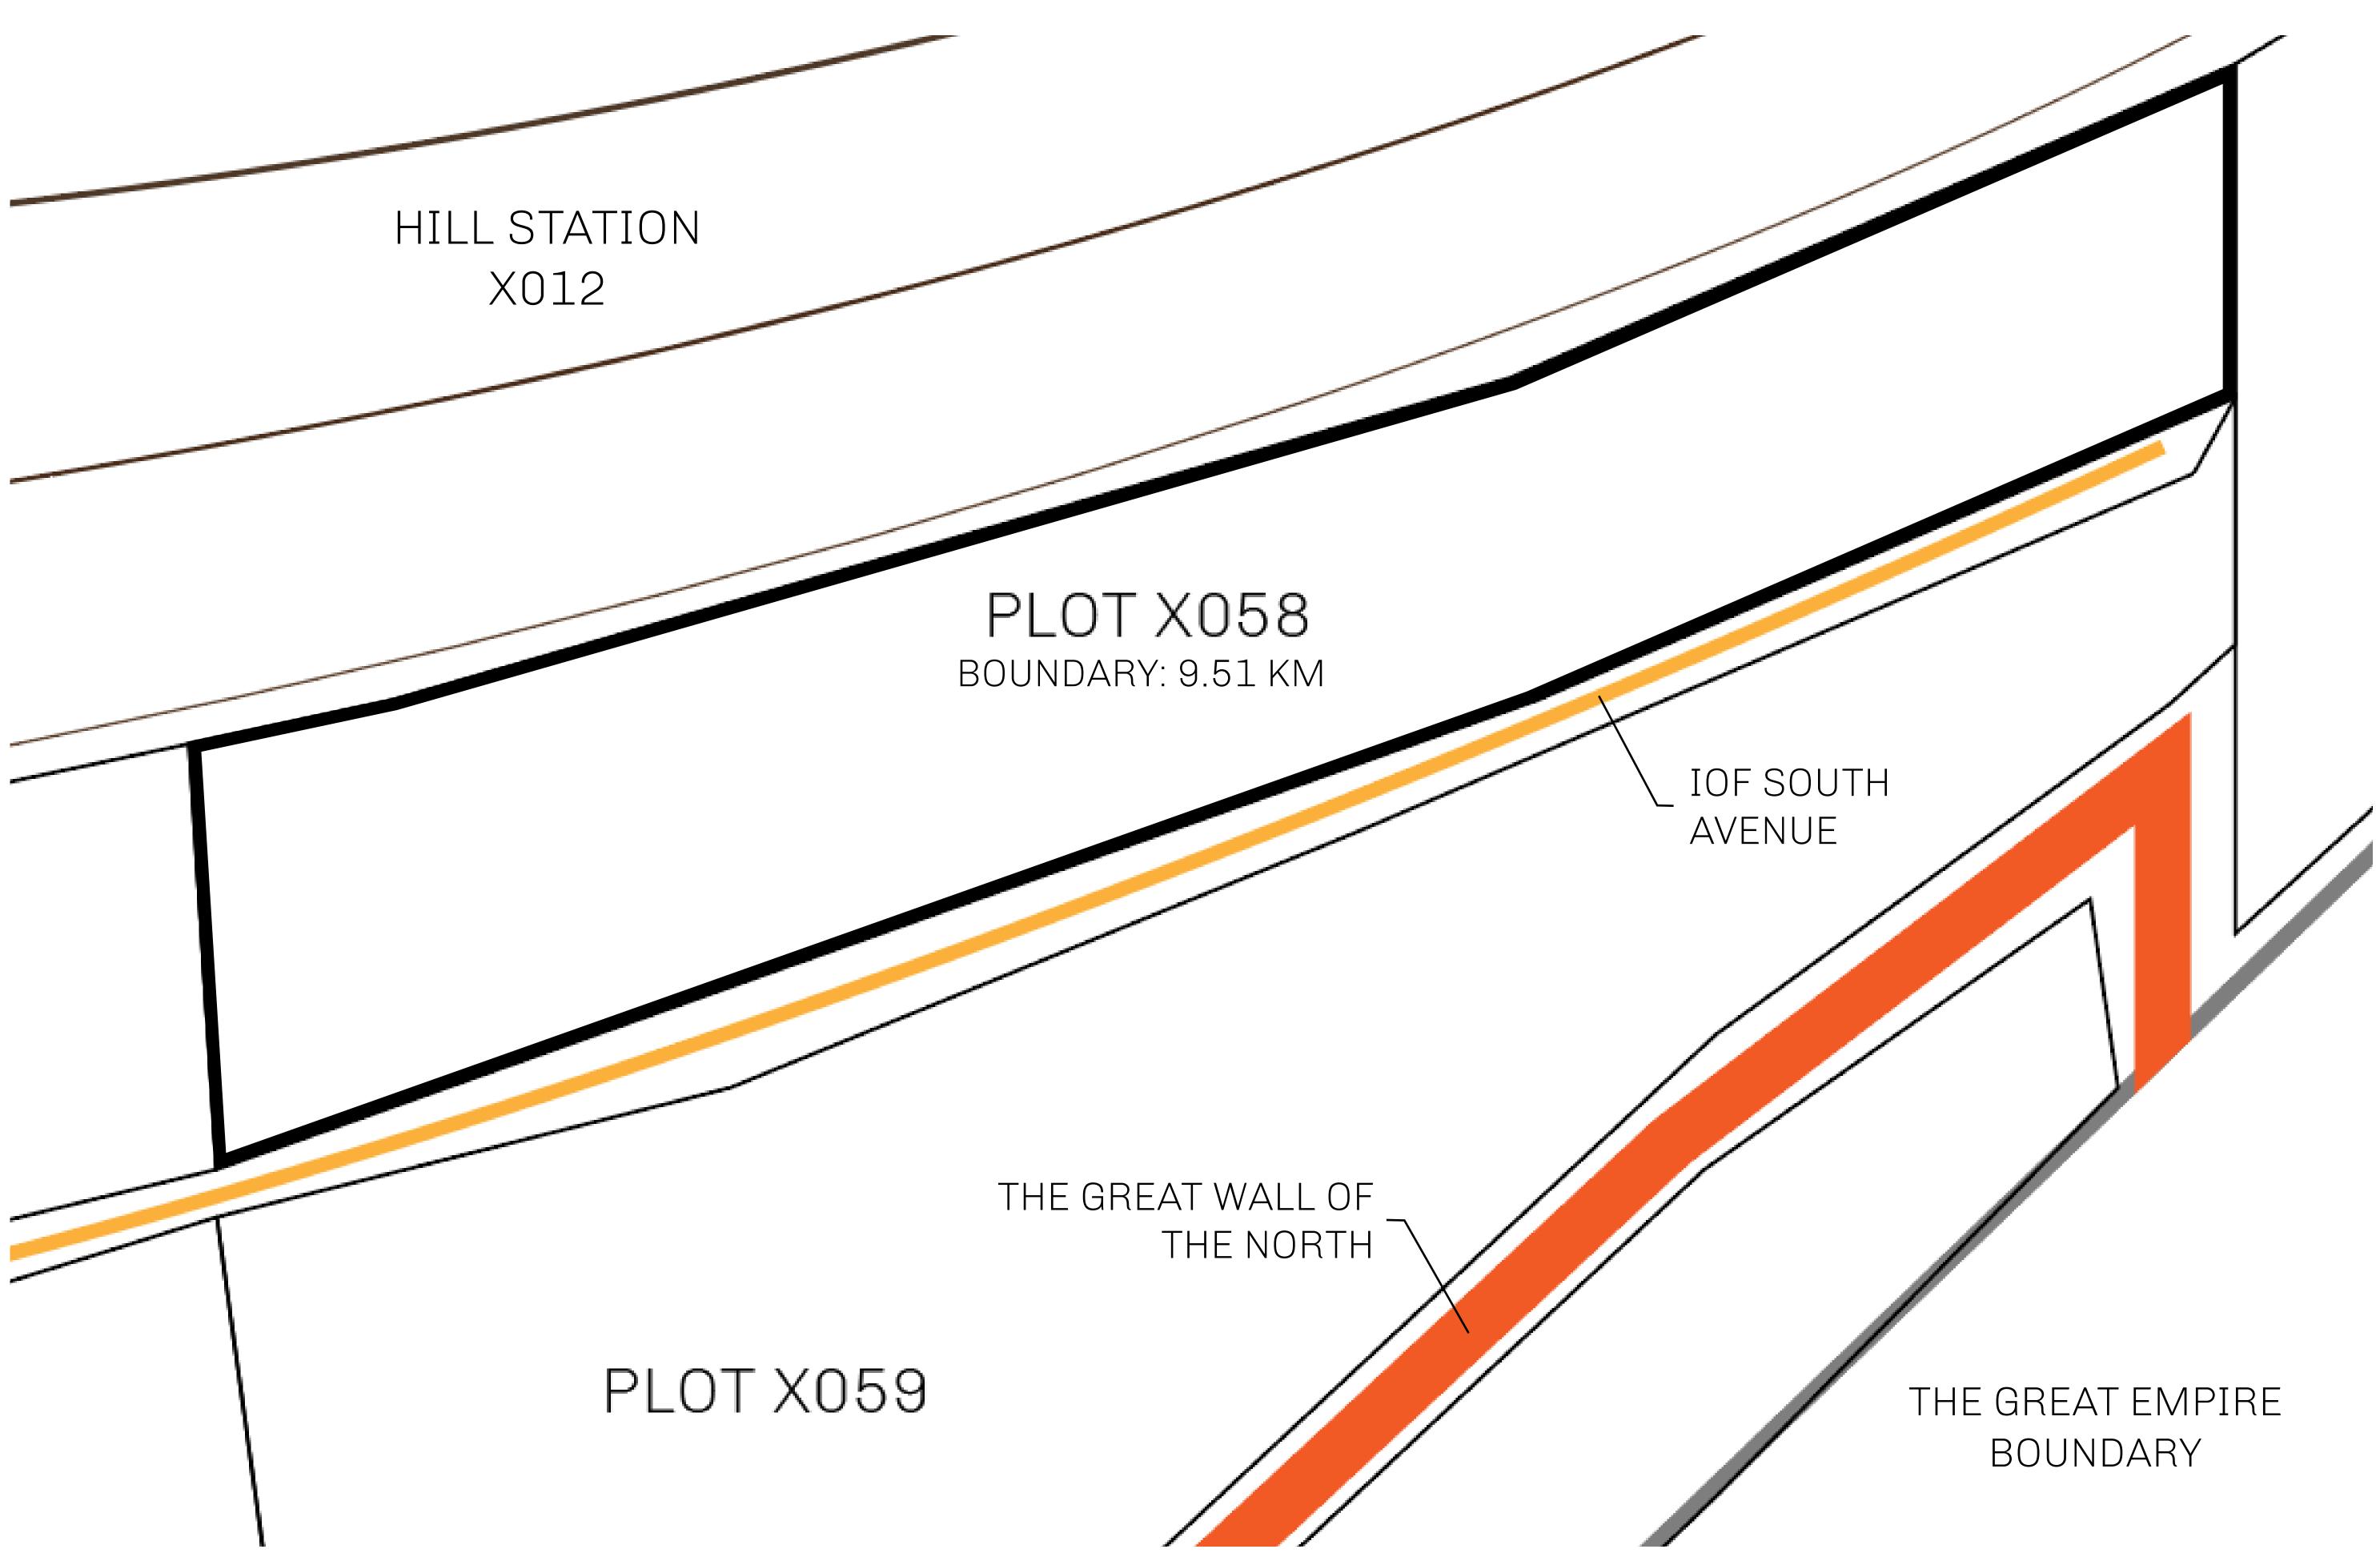

## GEOGRAPHY

COASTLINE
BORDERS
HIGHEST POINT
LOWEST POINT
PLOTS
SCALE

93.89 KM (58.34 MILES)

OCEAN, THE GREAT EMPIRE, SL

PEAK HERMES +7899 M

PORT OF EXCLUSIVITY 0 M

549

1:50000

## H.M. LNFT Land Registry

X058-221121

TITLE NUMBER

KINGDOM OF X BY SL

ISSUED 22 November 2021

SCALE **1/50000** 

Type W-XBYSL: Share of 0.5% of all X by SL sales and Satoshi's Lounge re-sales based on number of NFT Stories minted (rewarded in LTT); Automatic invite to X by SL; Mint 4 NFT Stories