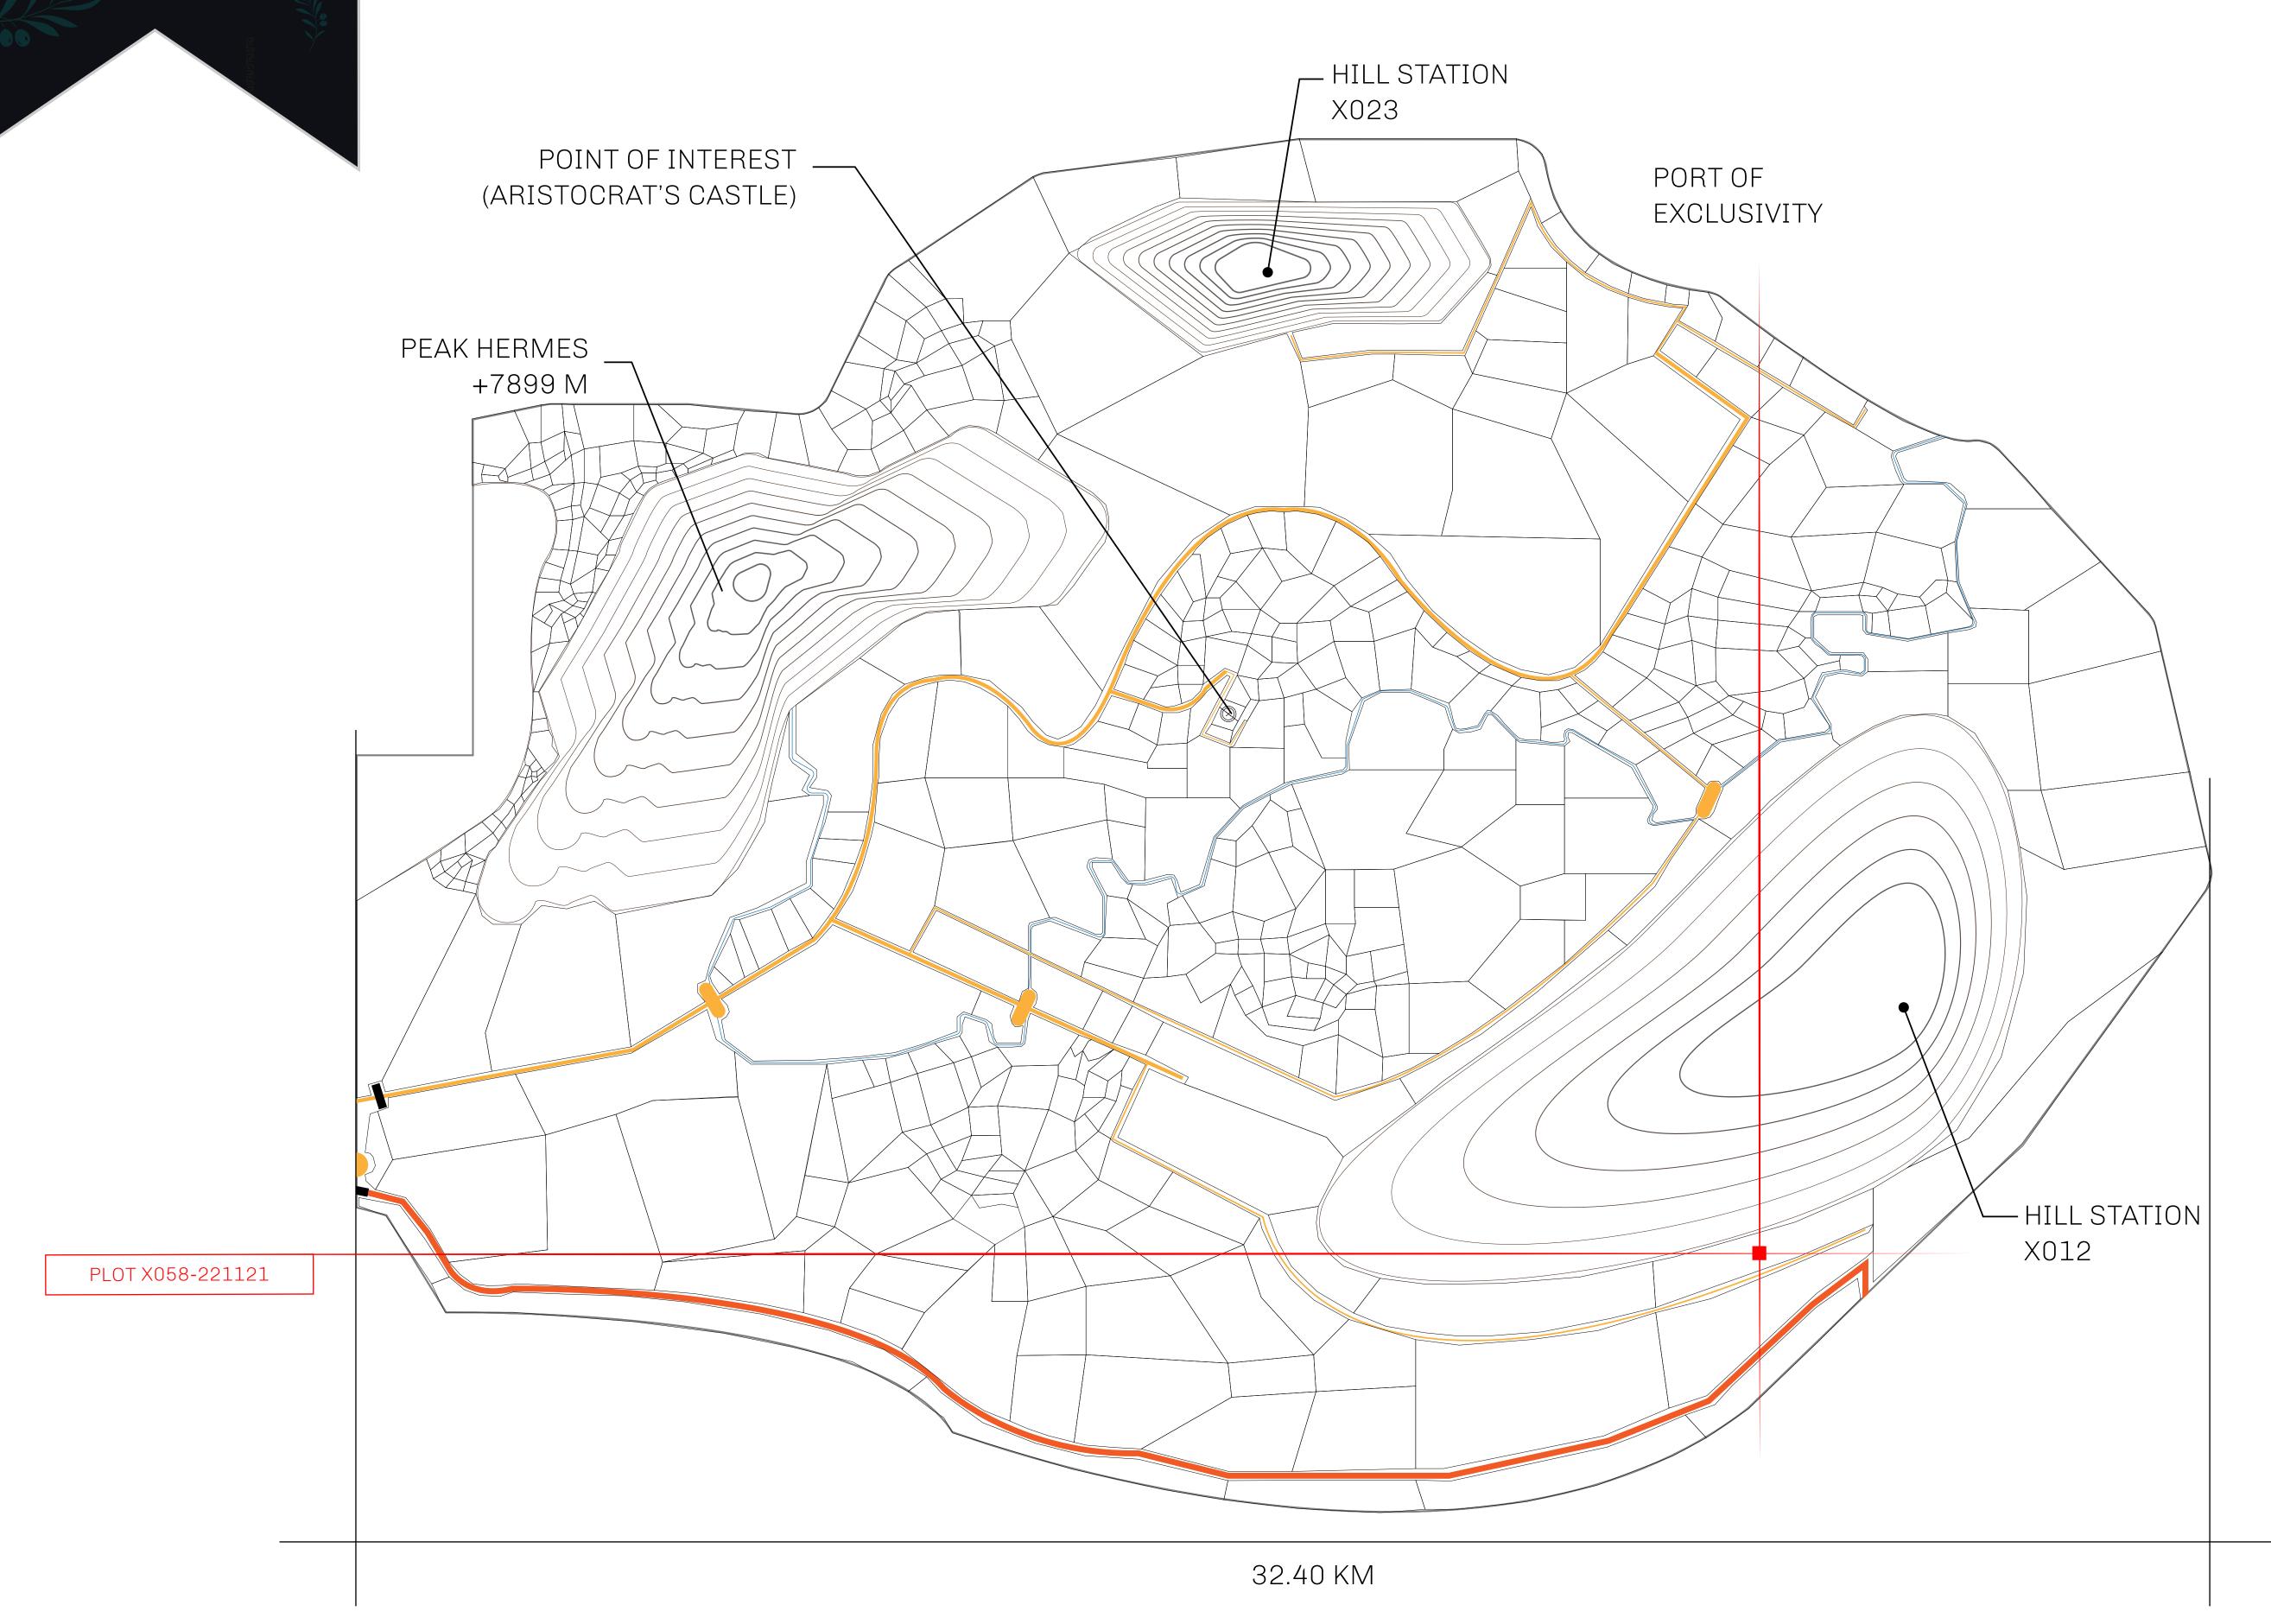

## GEOGRAPHY

COASTLINE
BORDERS
HIGHEST POINT
LOWEST POINT
PLOTS
SCALE

93.89 KM (58.34 MILES)

OCEAN, THE GREAT EMPIRE, SL

PEAK HERMES +7899 M

PORT OF EXCLUSIVITY 0 M

549

1:50000

## H.M. LNFT Land Registry

X058-221121

TITLE NUMBER

KINGDOM OF X BY SL

ISSUED 22 November 2021

SCALE **1/50000** 

Type W-XBYSL: Share of 0.5% of all X by SL sales and Satoshi's Lounge re-sales based on number of NFT Stories minted (rewarded in LTT); Automatic invite to X by SL; Mint 4 NFT Stories