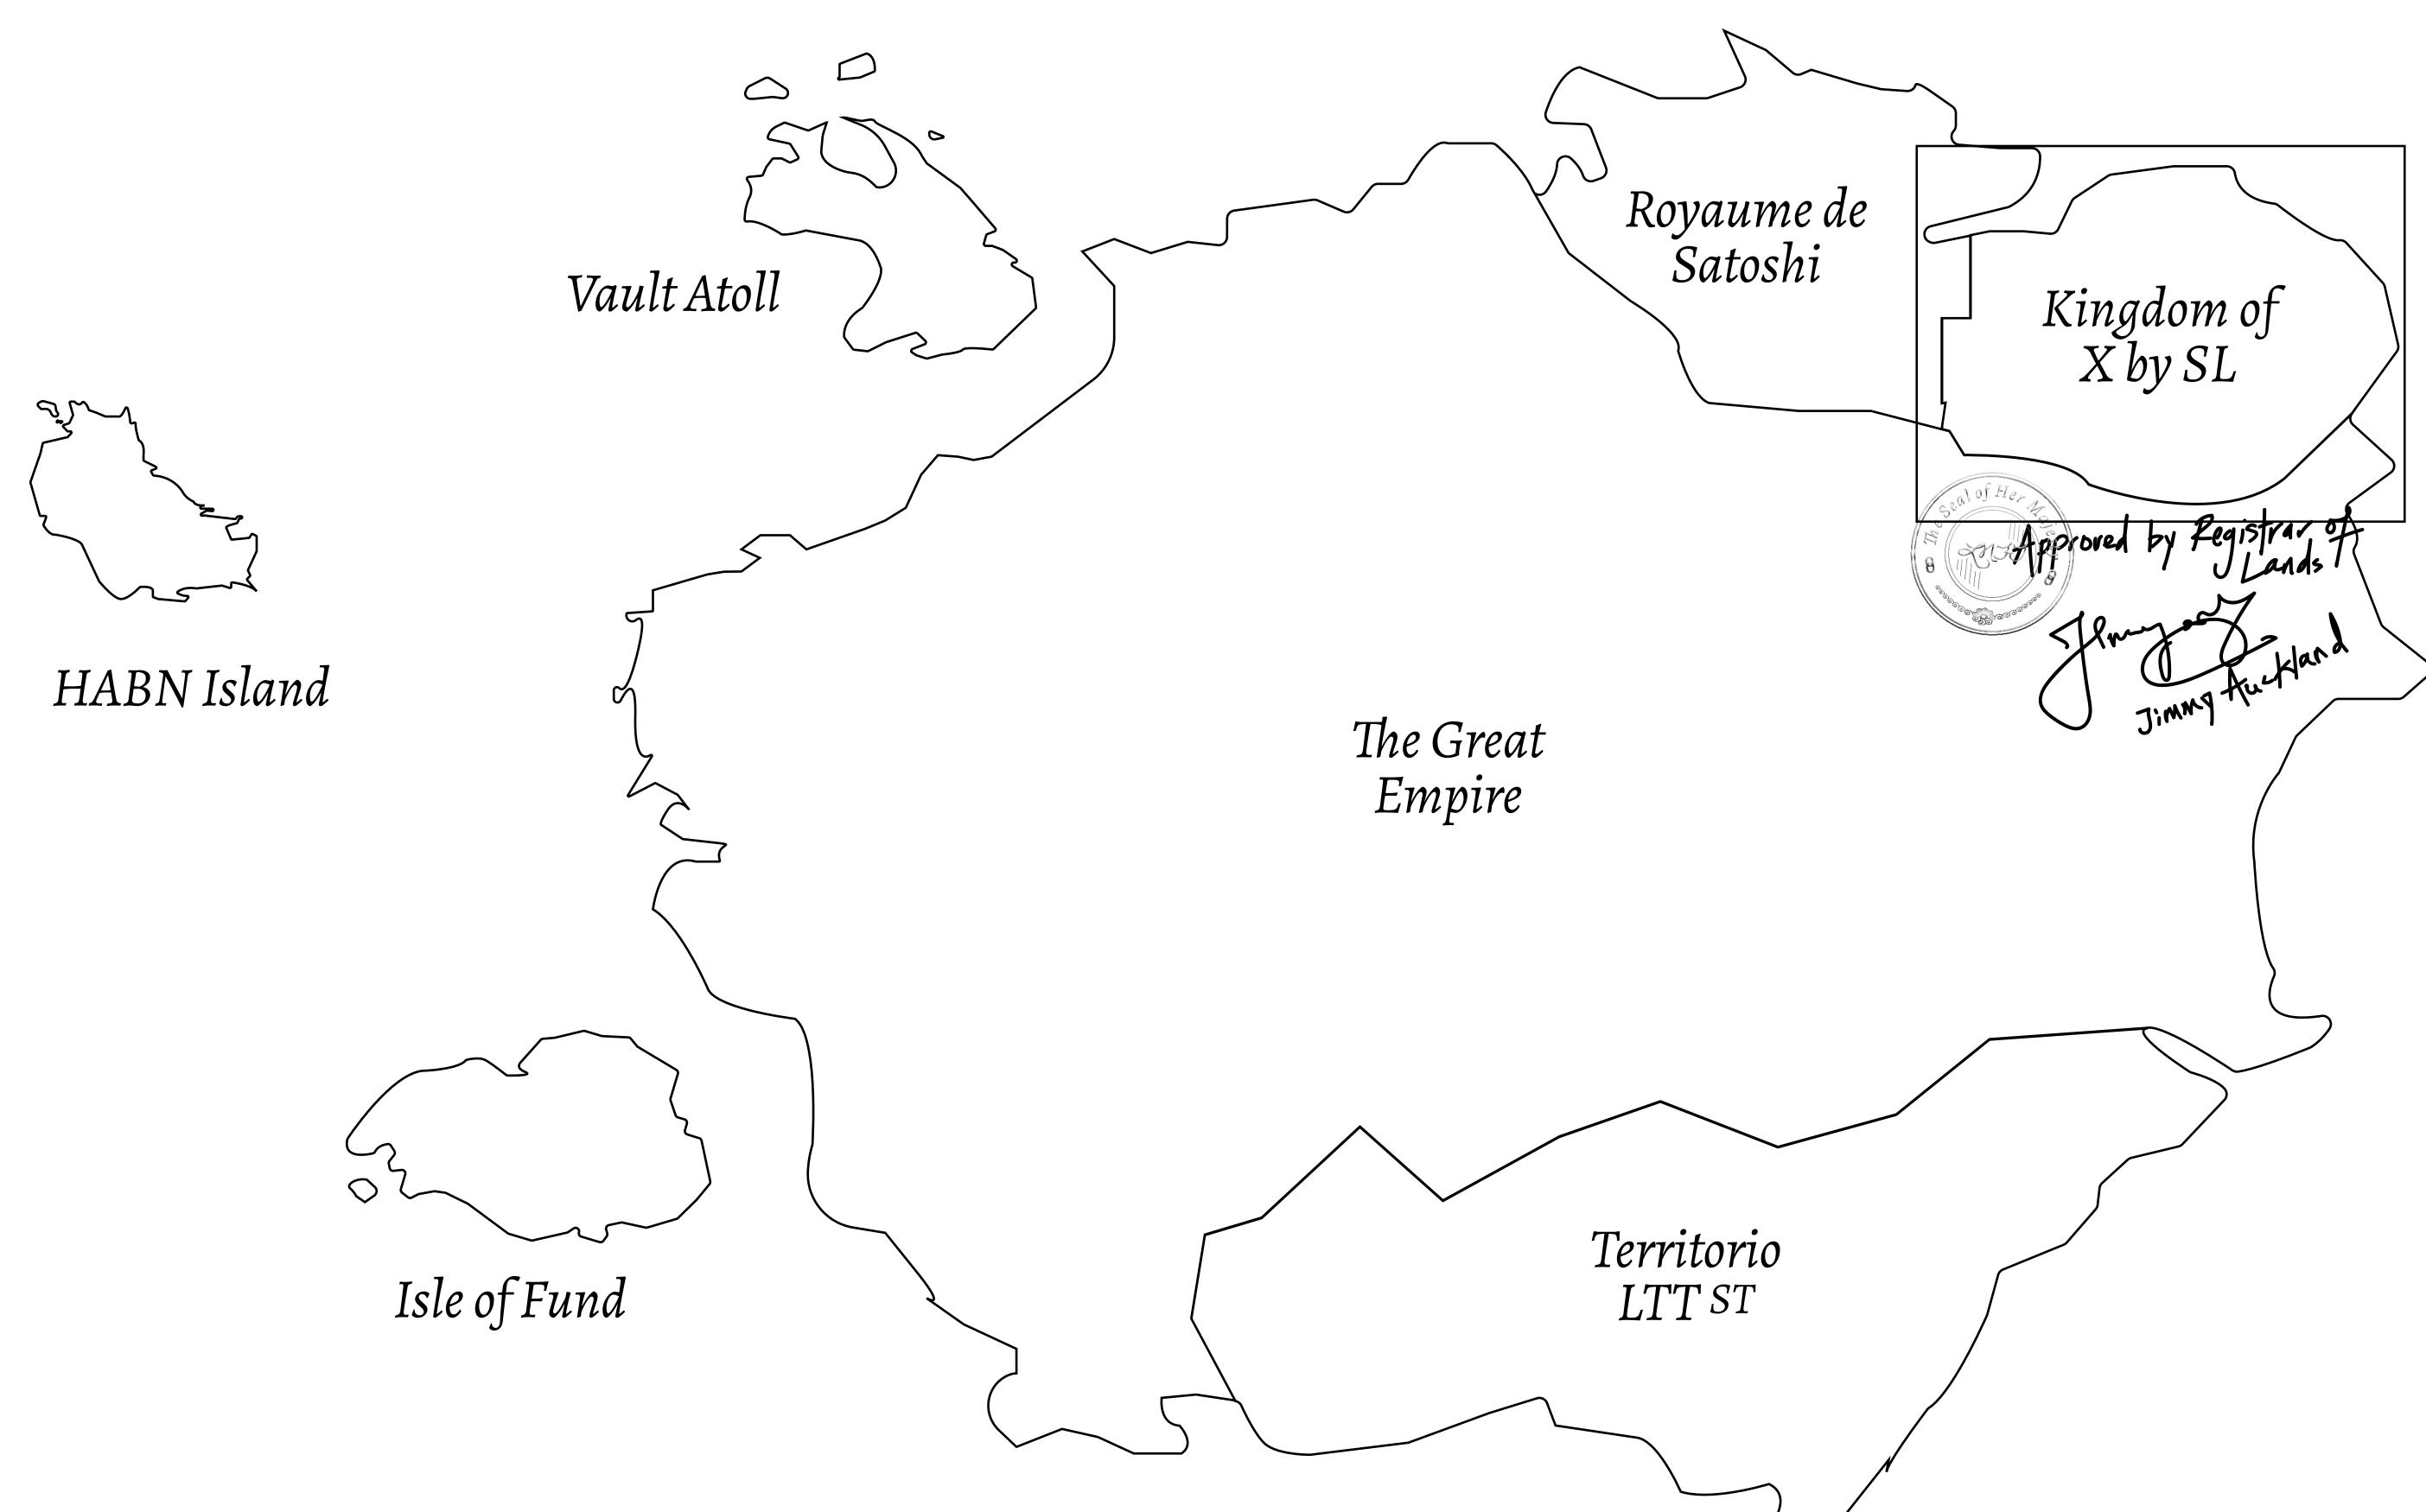

## GEOGRAPHY

COASTLINE
BORDERS
HIGHEST POINT
LOWEST POINT
PLOTS
SCALE

93.89 KM (58.34 MILES)

OCEAN, THE GREAT EMPIRE, SL

PEAK HERMES +7899 M

PORT OF EXCLUSIVITY 0 M

549

1:50000

## H.M. LNFT Land Registry

X057-130921

TITLE NUMBER

ADMINISTRATIVE AREA

KINGDOM OF X BY SL

ISSUED 13 September 2021

SCALE **1/50000** 

OWNER ENTITLEMENT