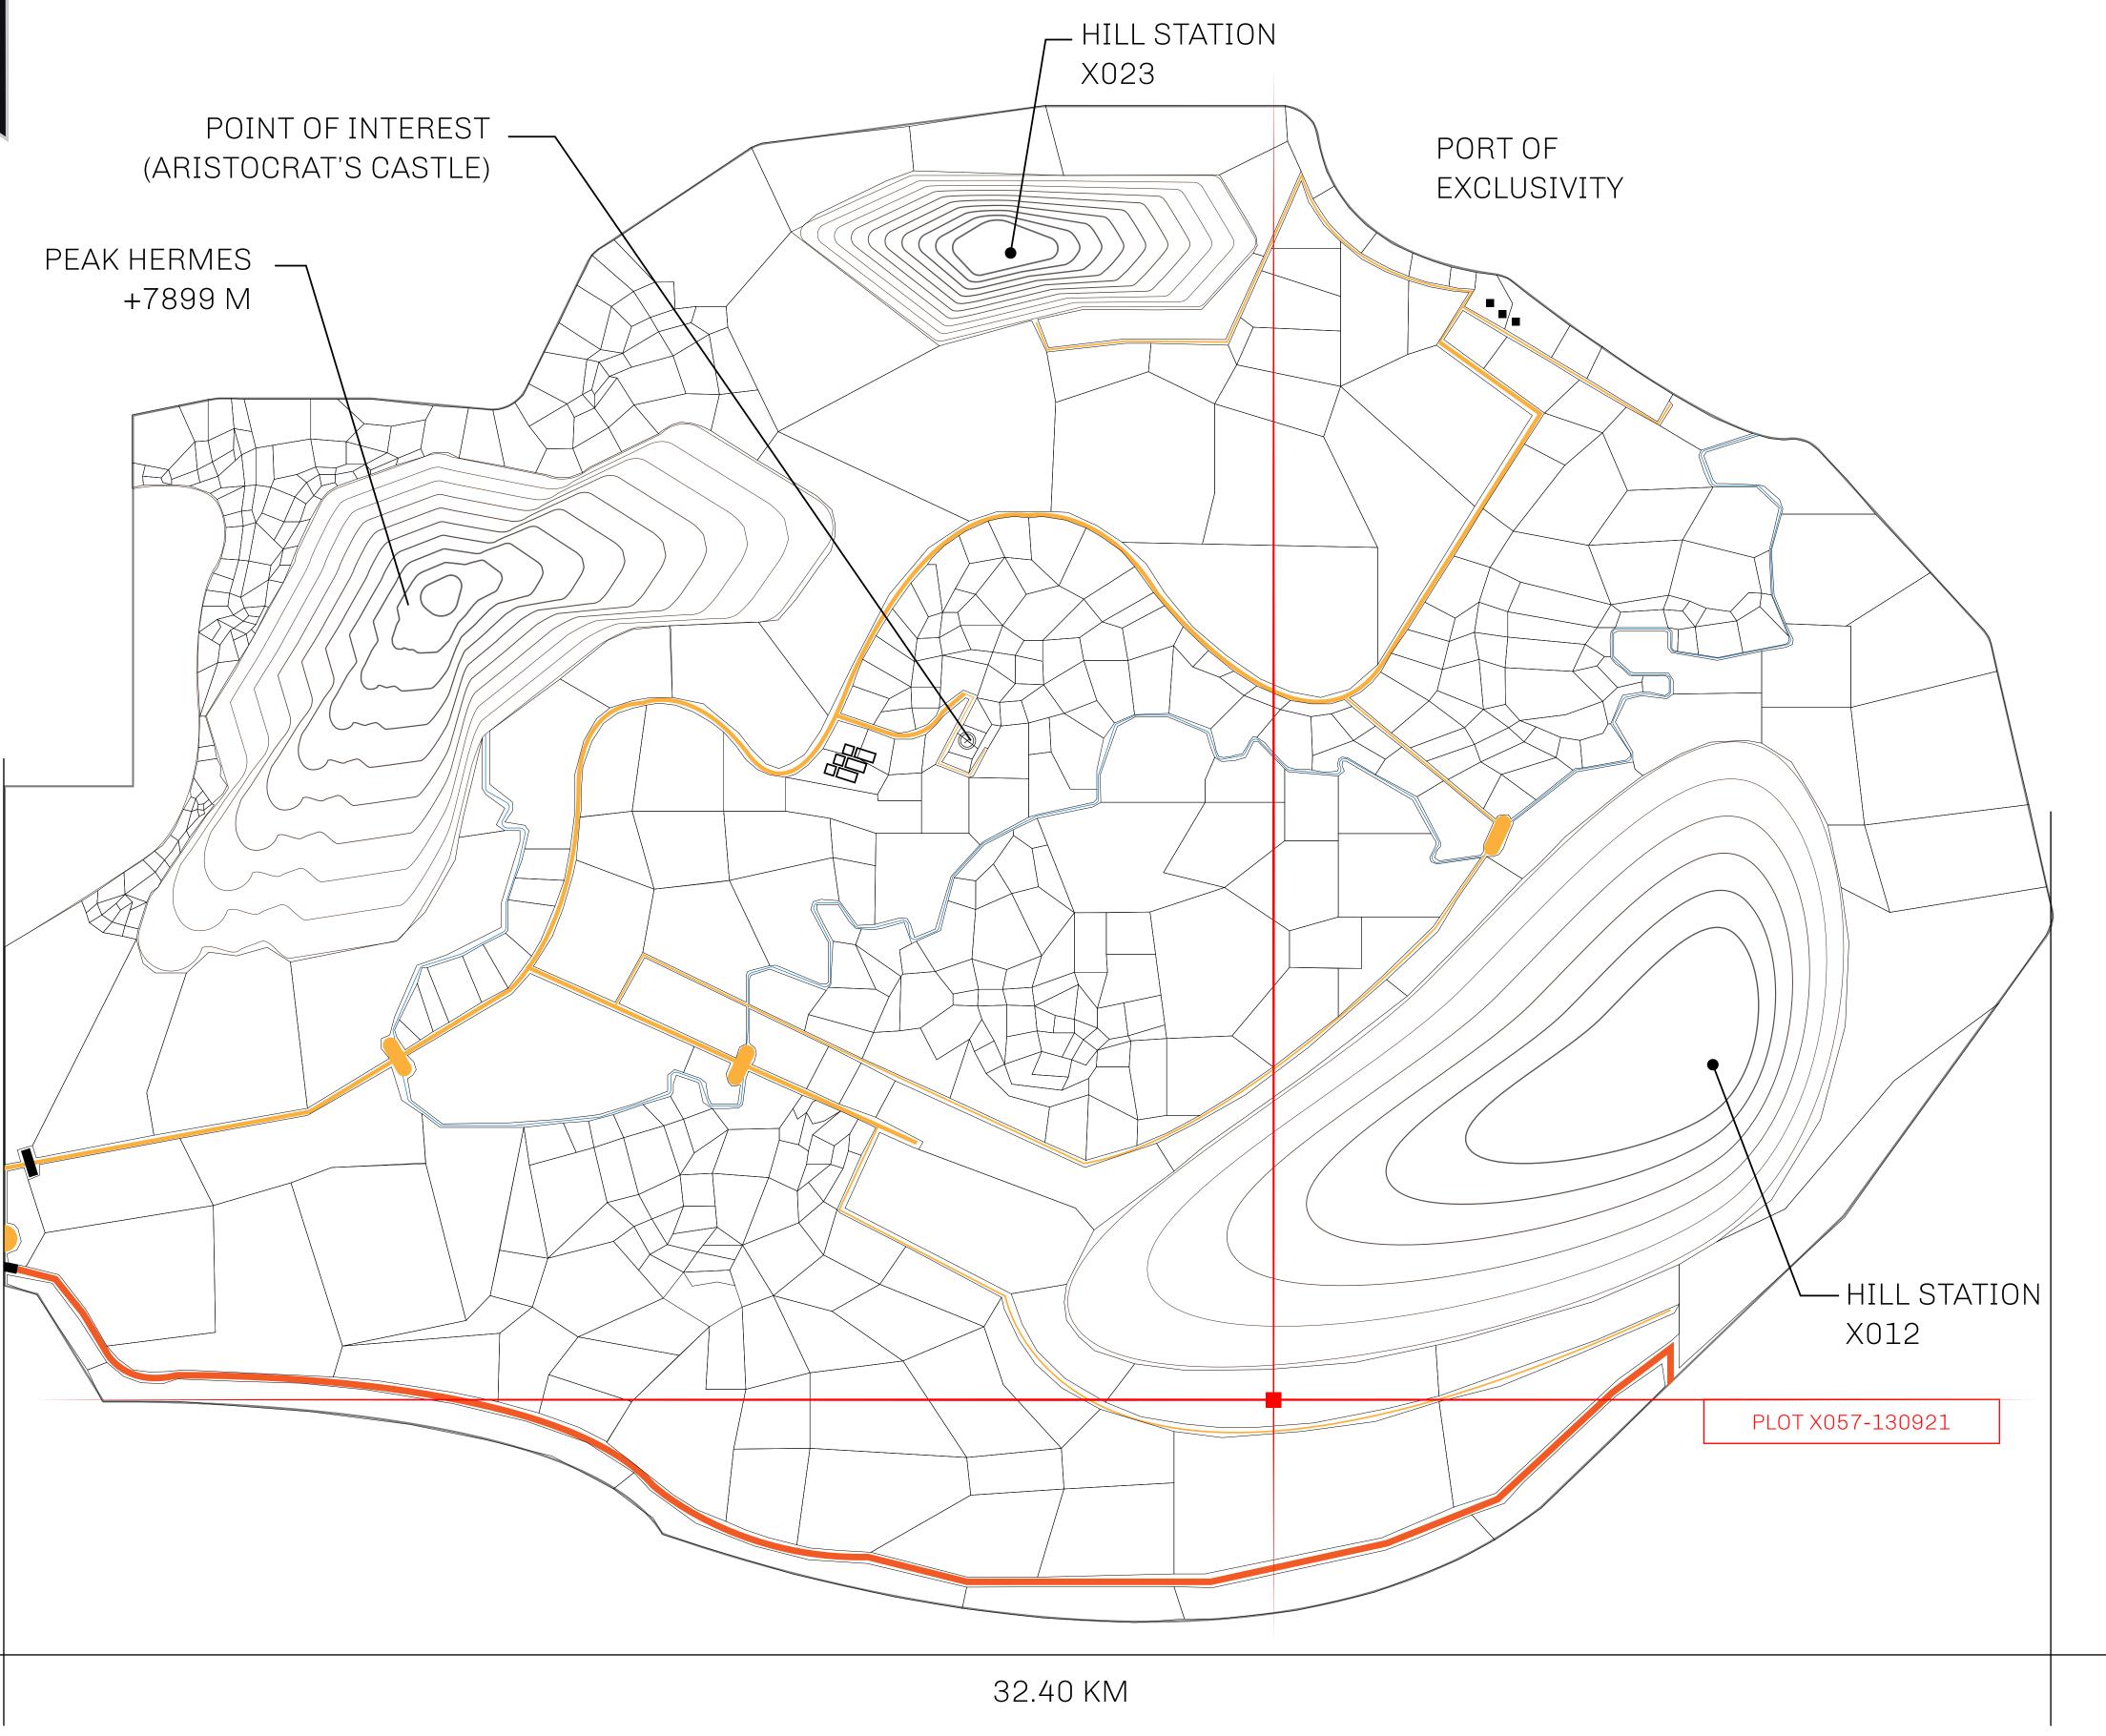

## GEOGRAPHY

COASTLINE
BORDERS
HIGHEST POINT
LOWEST POINT
PLOTS
SCALE

93.89 KM (58.34 MILES)

OCEAN, THE GREAT EMPIRE, SL

PEAK HERMES +7899 M

PORT OF EXCLUSIVITY 0 M

549

1:50000

## H.M. LNFT Land Registry

X057-130921

TITLE NUMBER

ADMINISTRATIVE AREA

KINGDOM OF X BY SL

ISSUED 13 September 2021

SCALE **1/50000** 

OWNER ENTITLEMENT