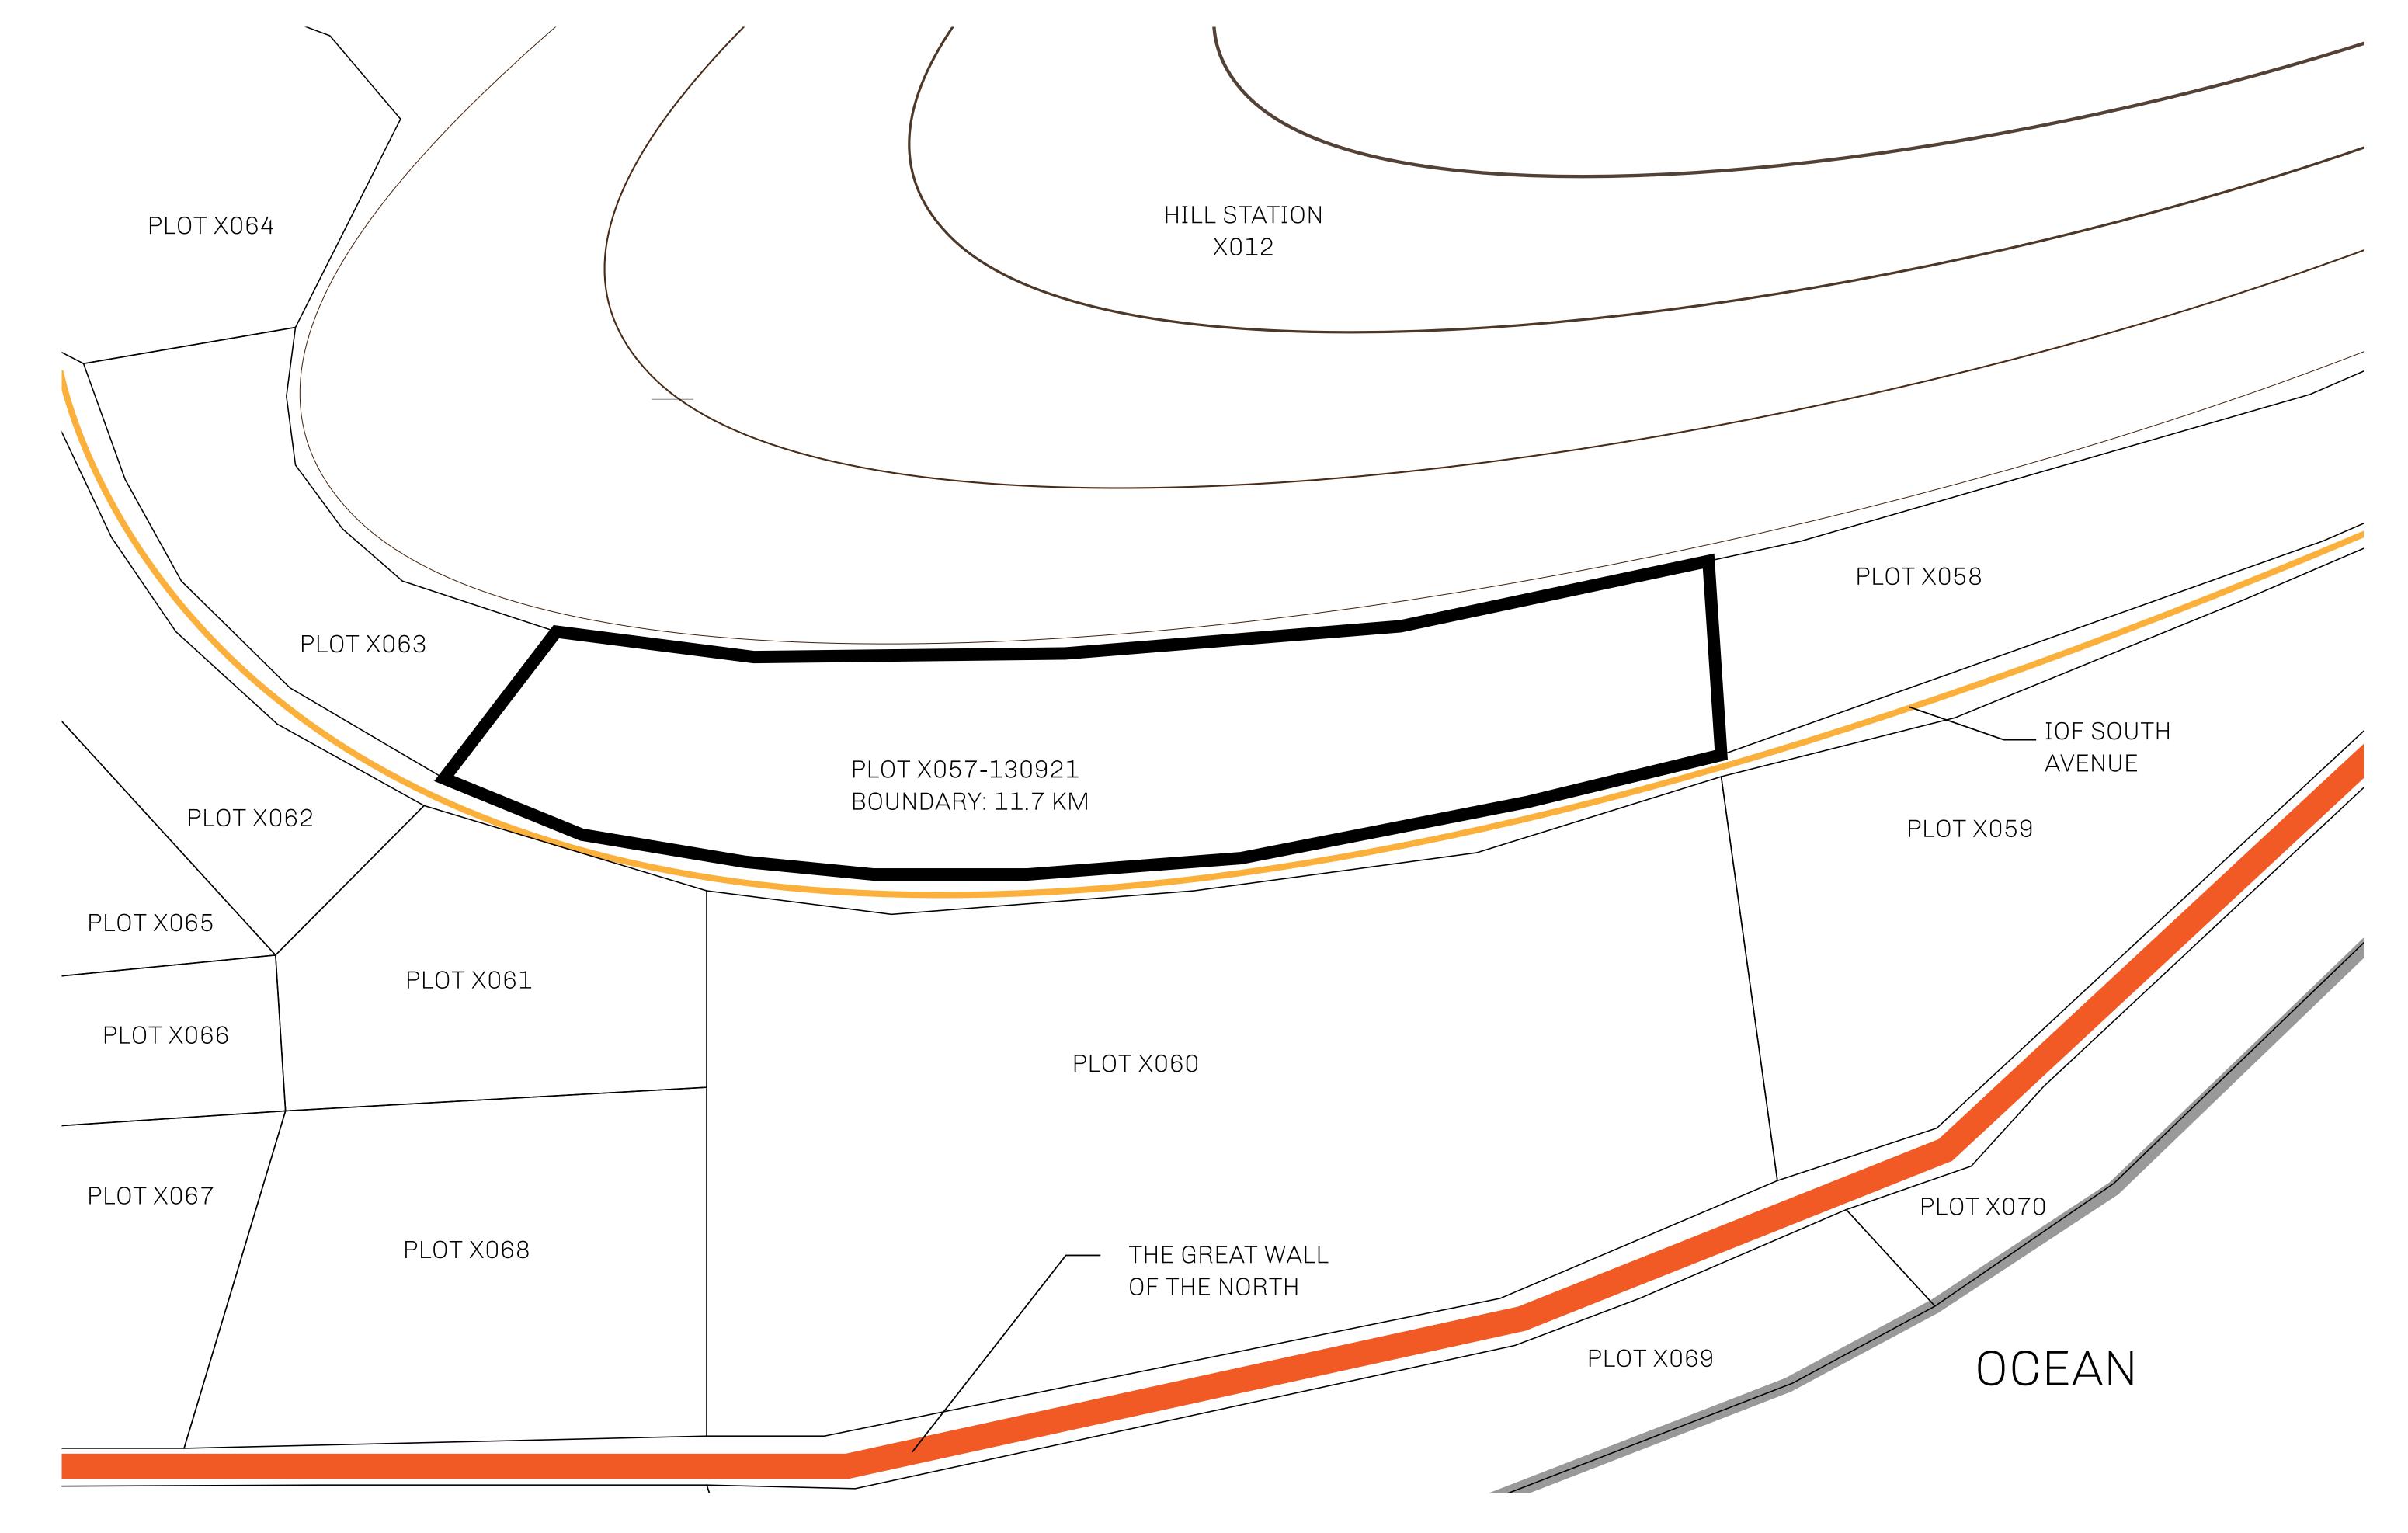

## GEOGRAPHY

COASTLINE
BORDERS
HIGHEST POINT
LOWEST POINT
PLOTS
SCALE

93.89 KM (58.34 MILES)

OCEAN, THE GREAT EMPIRE, SL

PEAK HERMES +7899 M

PORT OF EXCLUSIVITY 0 M

549

1:50000

## H.M. LNFT Land Registry

X057-130921

TITLE NUMBER

ADMINISTRATIVE AREA

KINGDOM OF X BY SL

ISSUED 13 September 2021

SCALE **1/50000** 

OWNER ENTITLEMENT