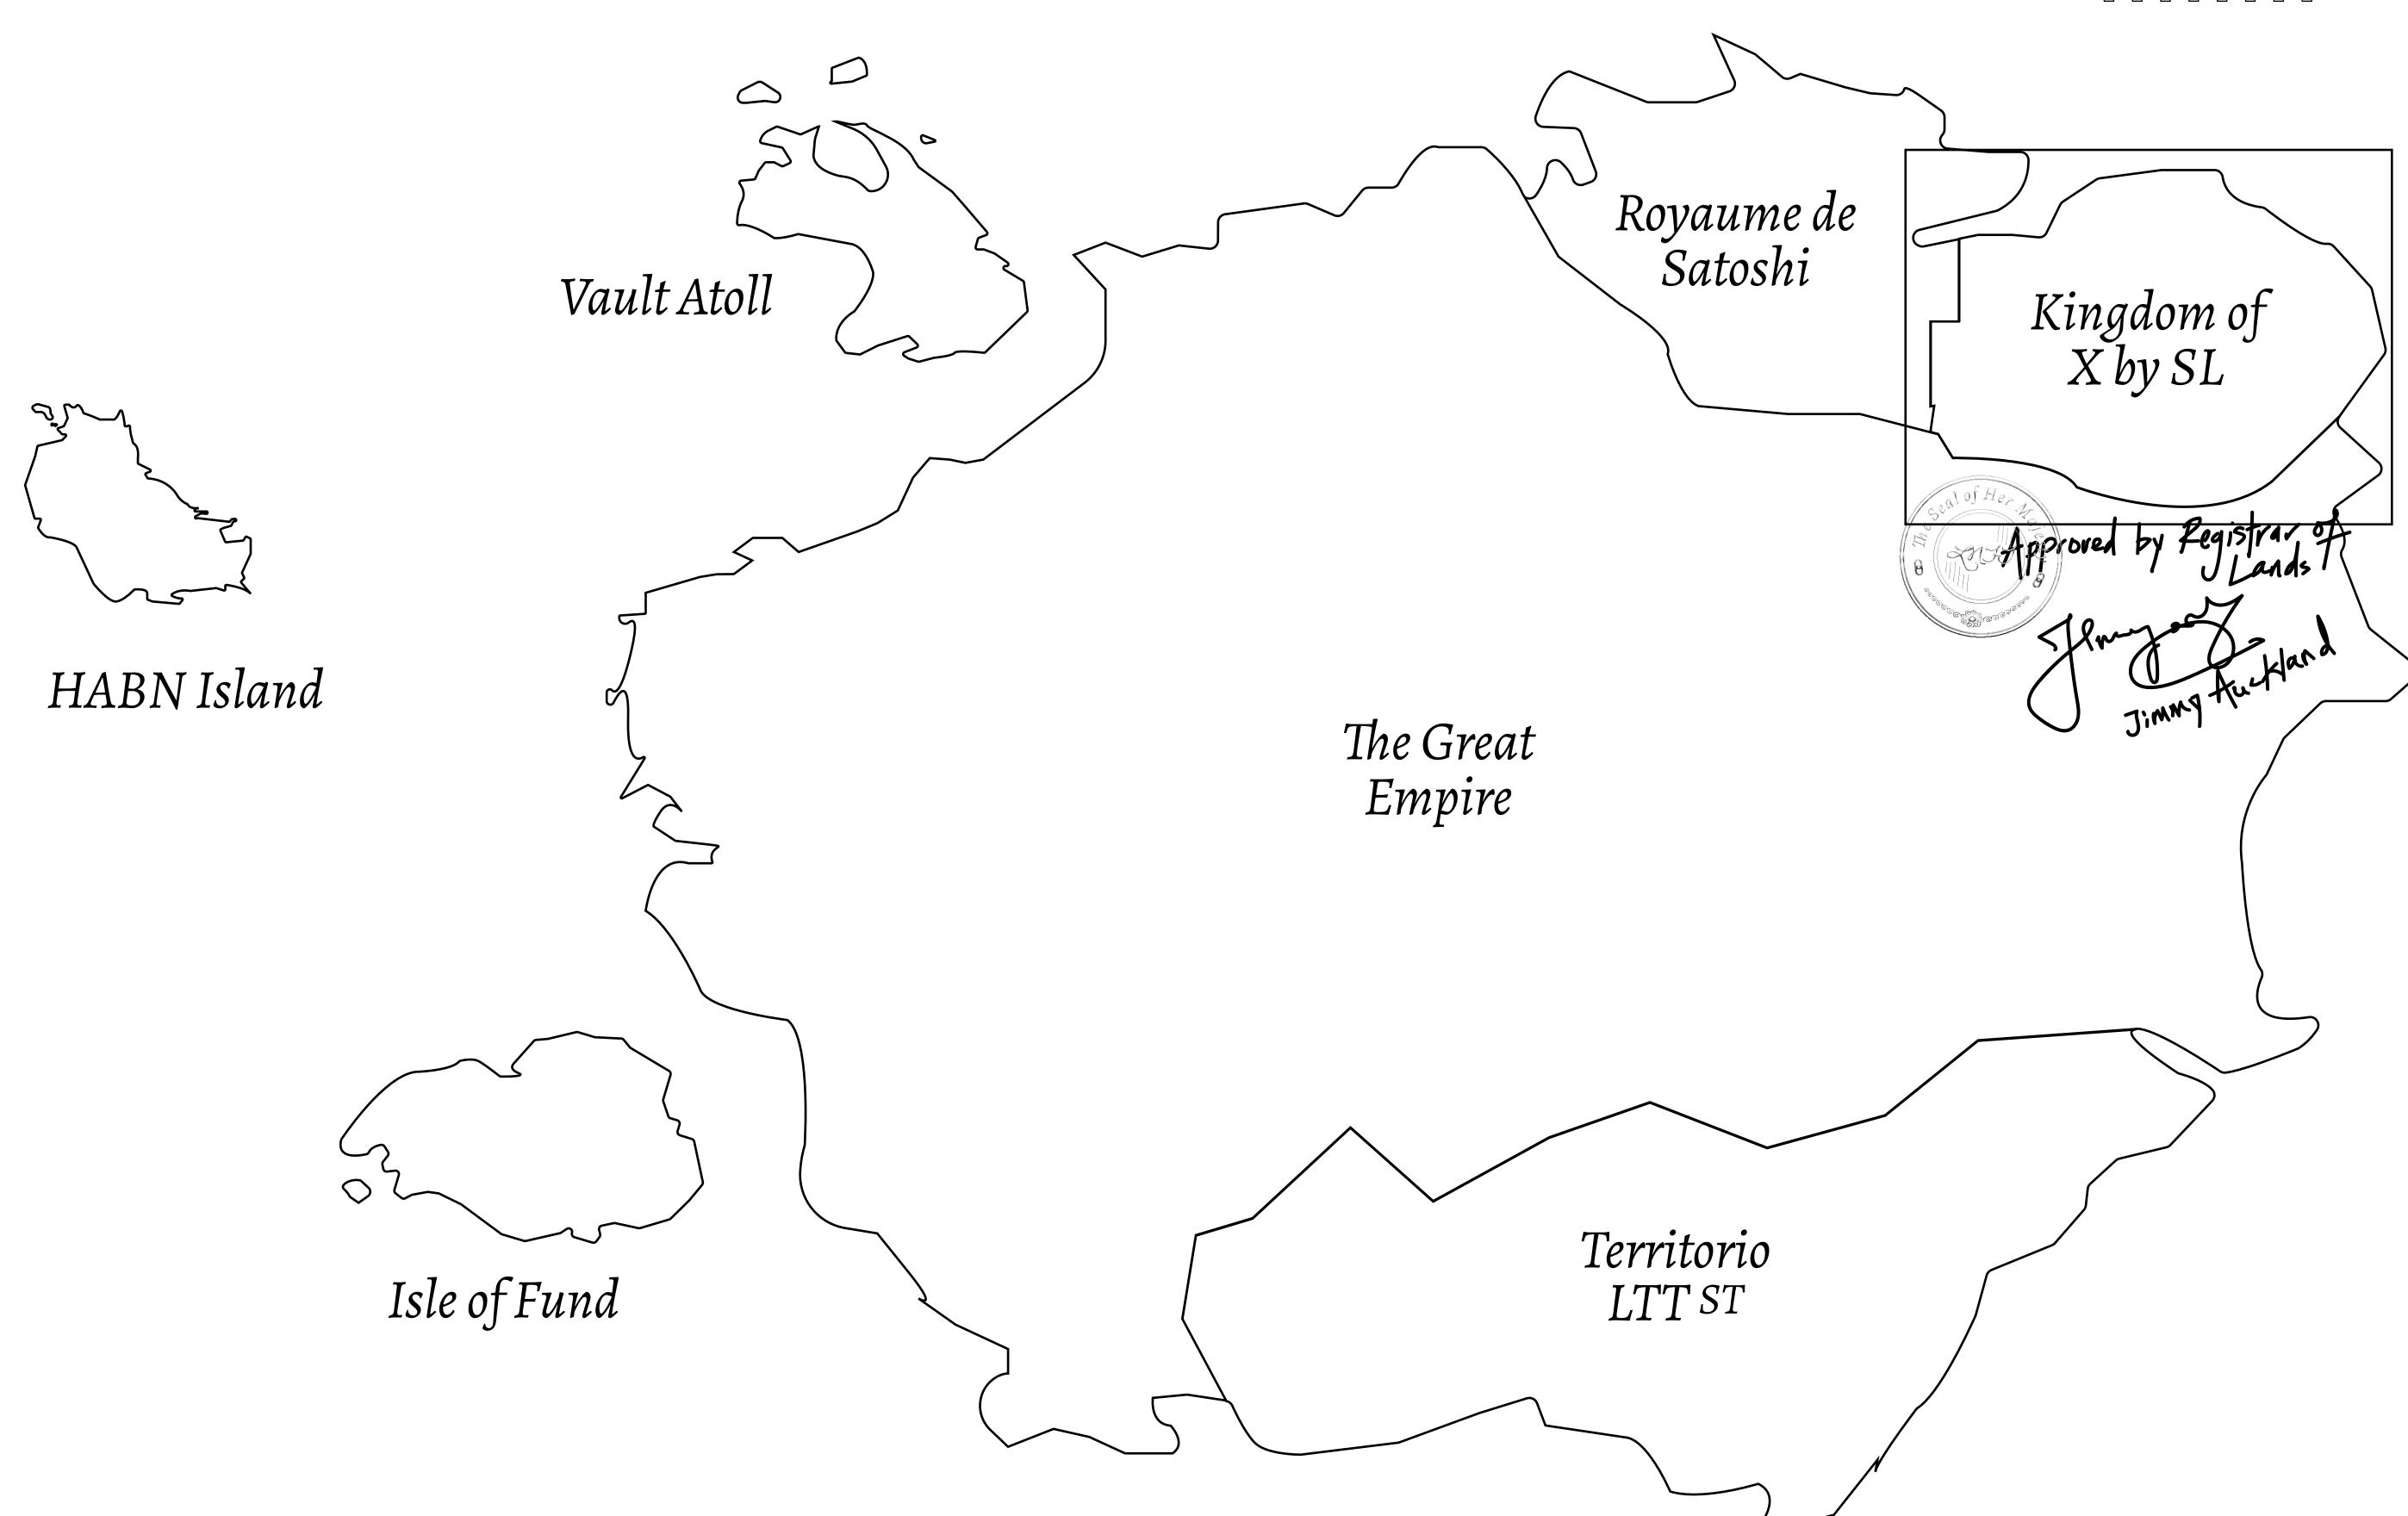

## GEOGRAPHY

COASTLINE
BORDERS
HIGHEST POINT
LOWEST POINT
PLOTS
SCALE

93.89 KM (58.34 MILES)

OCEAN, THE GREAT EMPIRE, SL

PEAK HERMES +7899 M

PORT OF EXCLUSIVITY 0 M

549

1:50000

## H.M. LNFT Land Registry

X056-221121

TITLE NUMBER

ADMINISTRATIVE AREA KINGDOM OF X BY SL

ISSUED 22 November 2021

b.J.

SCALE **1/50000** 

OWNER ENTITLEMENT