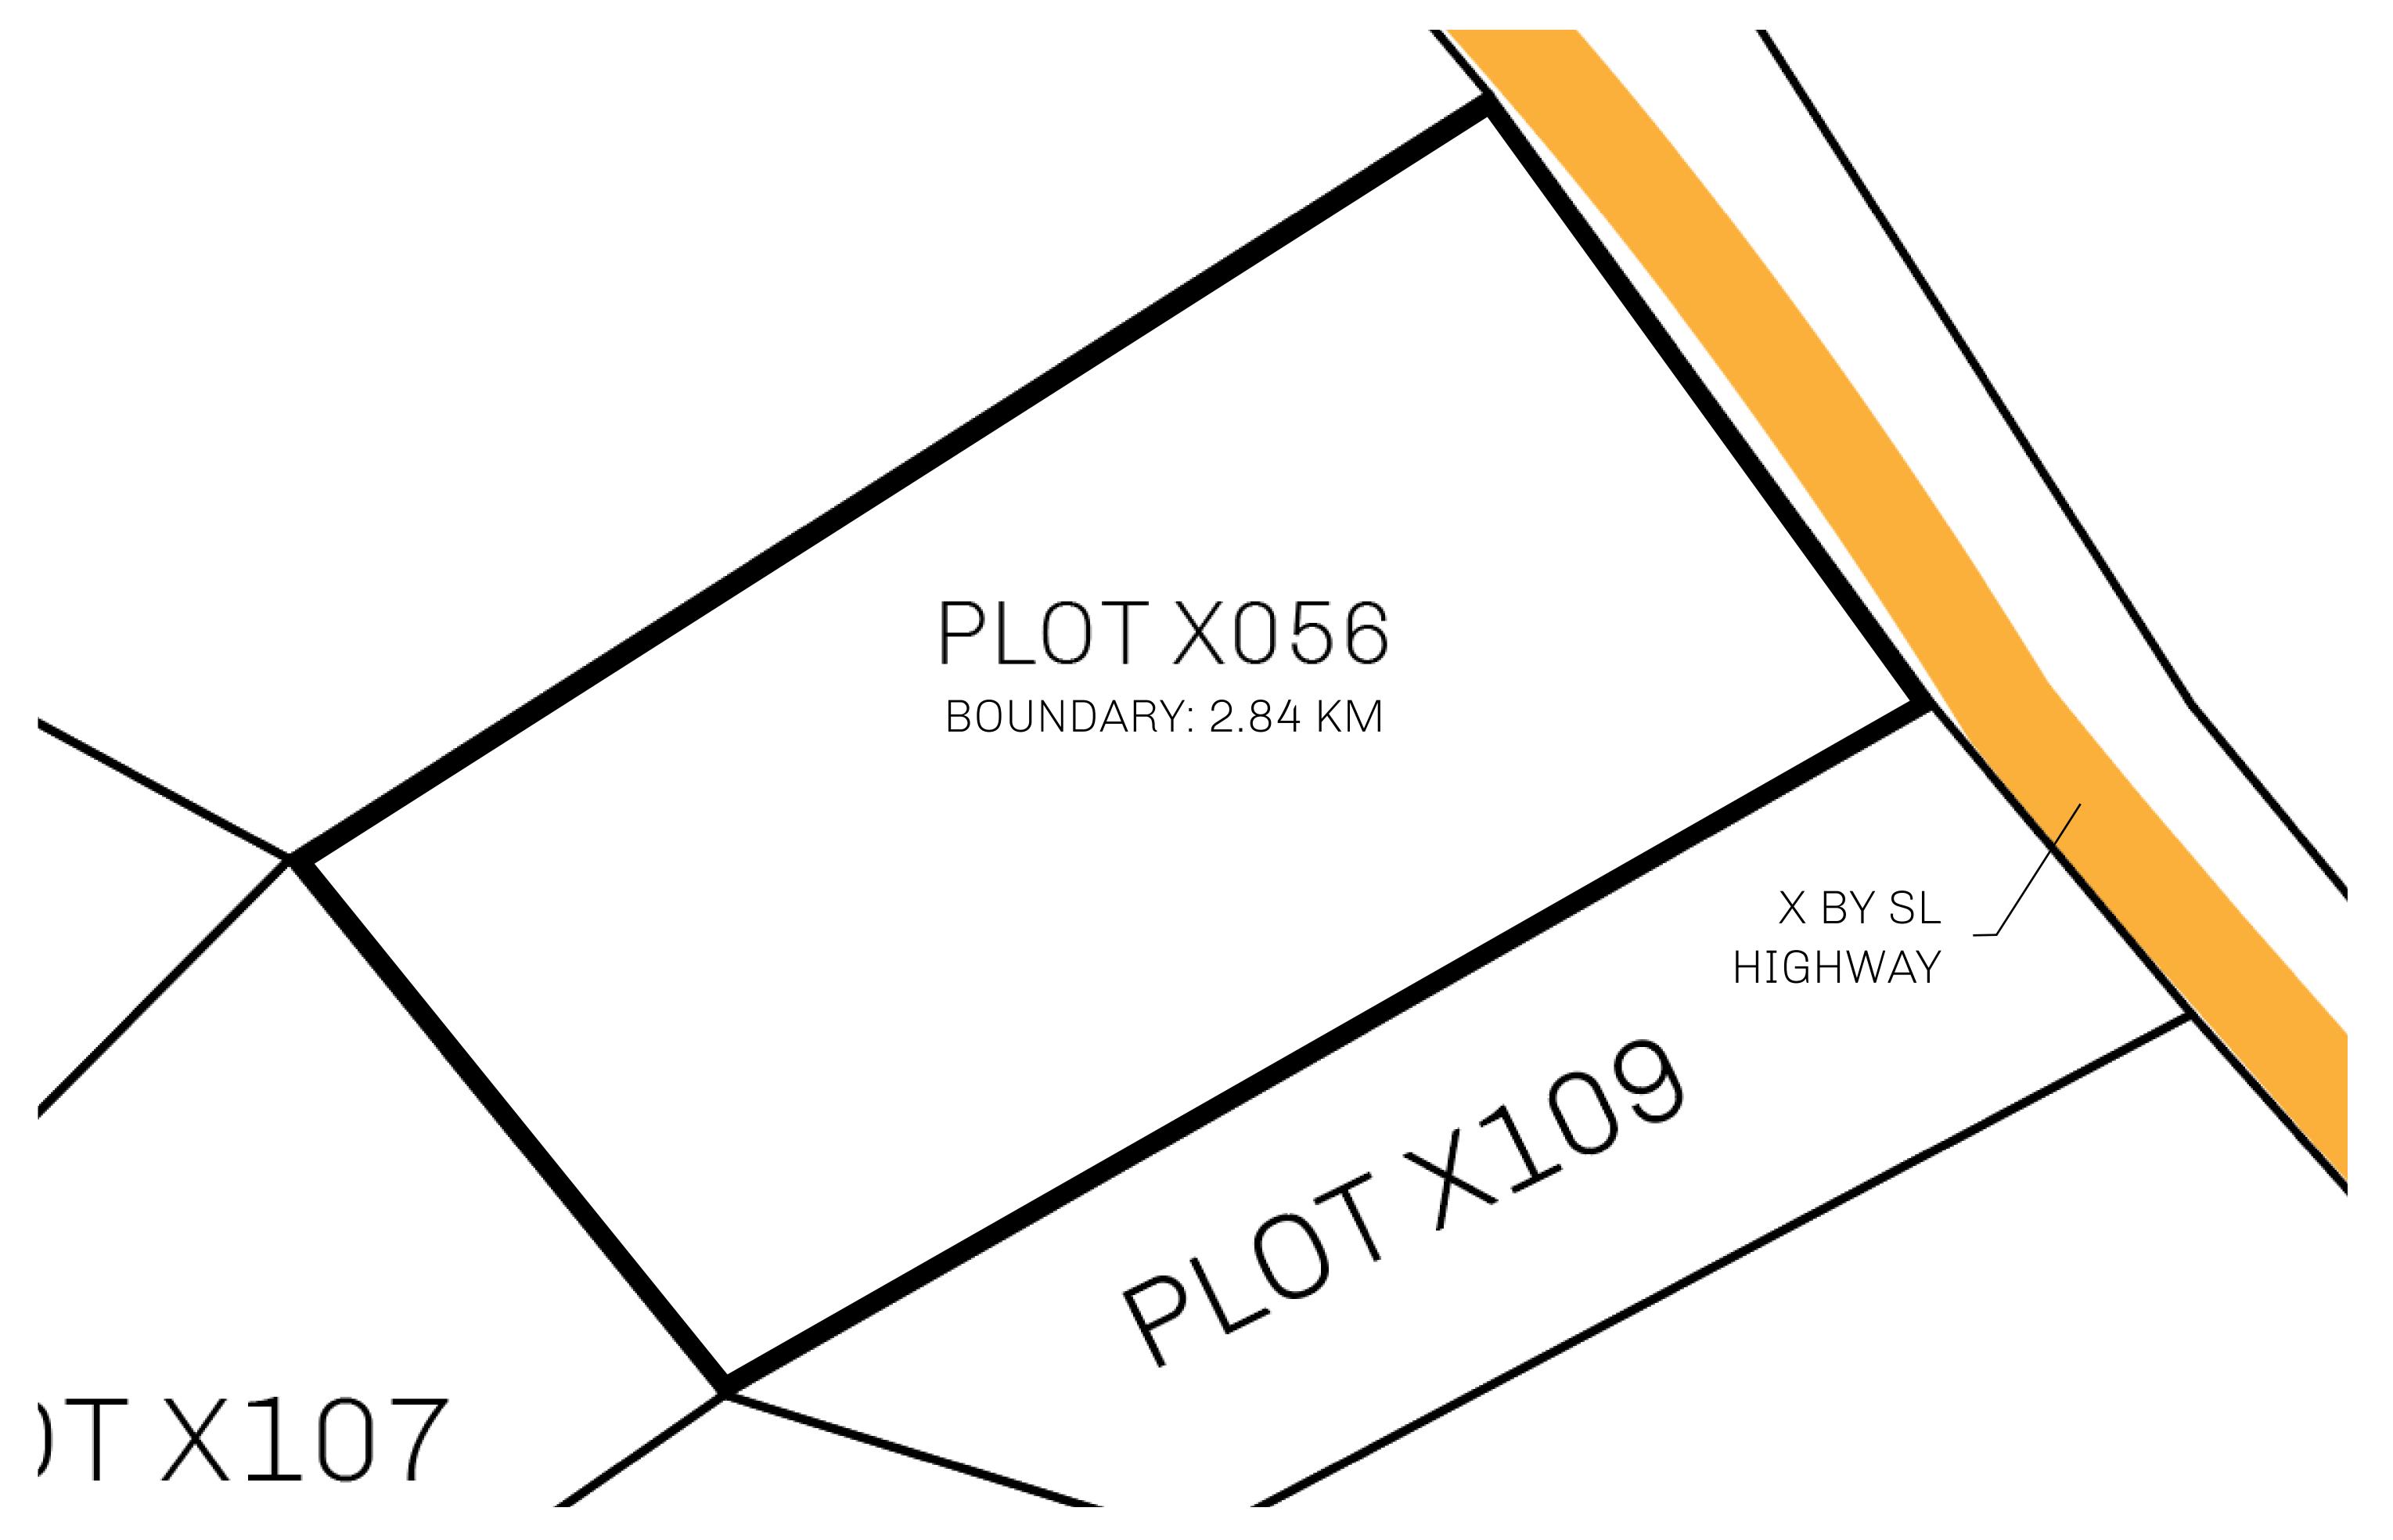

## GEOGRAPHY

COASTLINE
BORDERS
HIGHEST POINT
LOWEST POINT
PLOTS
SCALE

93.89 KM (58.34 MILES)

OCEAN, THE GREAT EMPIRE, SL

PEAK HERMES +7899 M

PORT OF EXCLUSIVITY 0 M

549

1:50000

## H.M. LNFT Land Registry

X056-221121

TITLE NUMBER

ADMINISTRATIVE AREA KINGDOM OF X BY SL

ISSUED 22 November 2021

b.J.

SCALE **1/50000** 

OWNER ENTITLEMENT