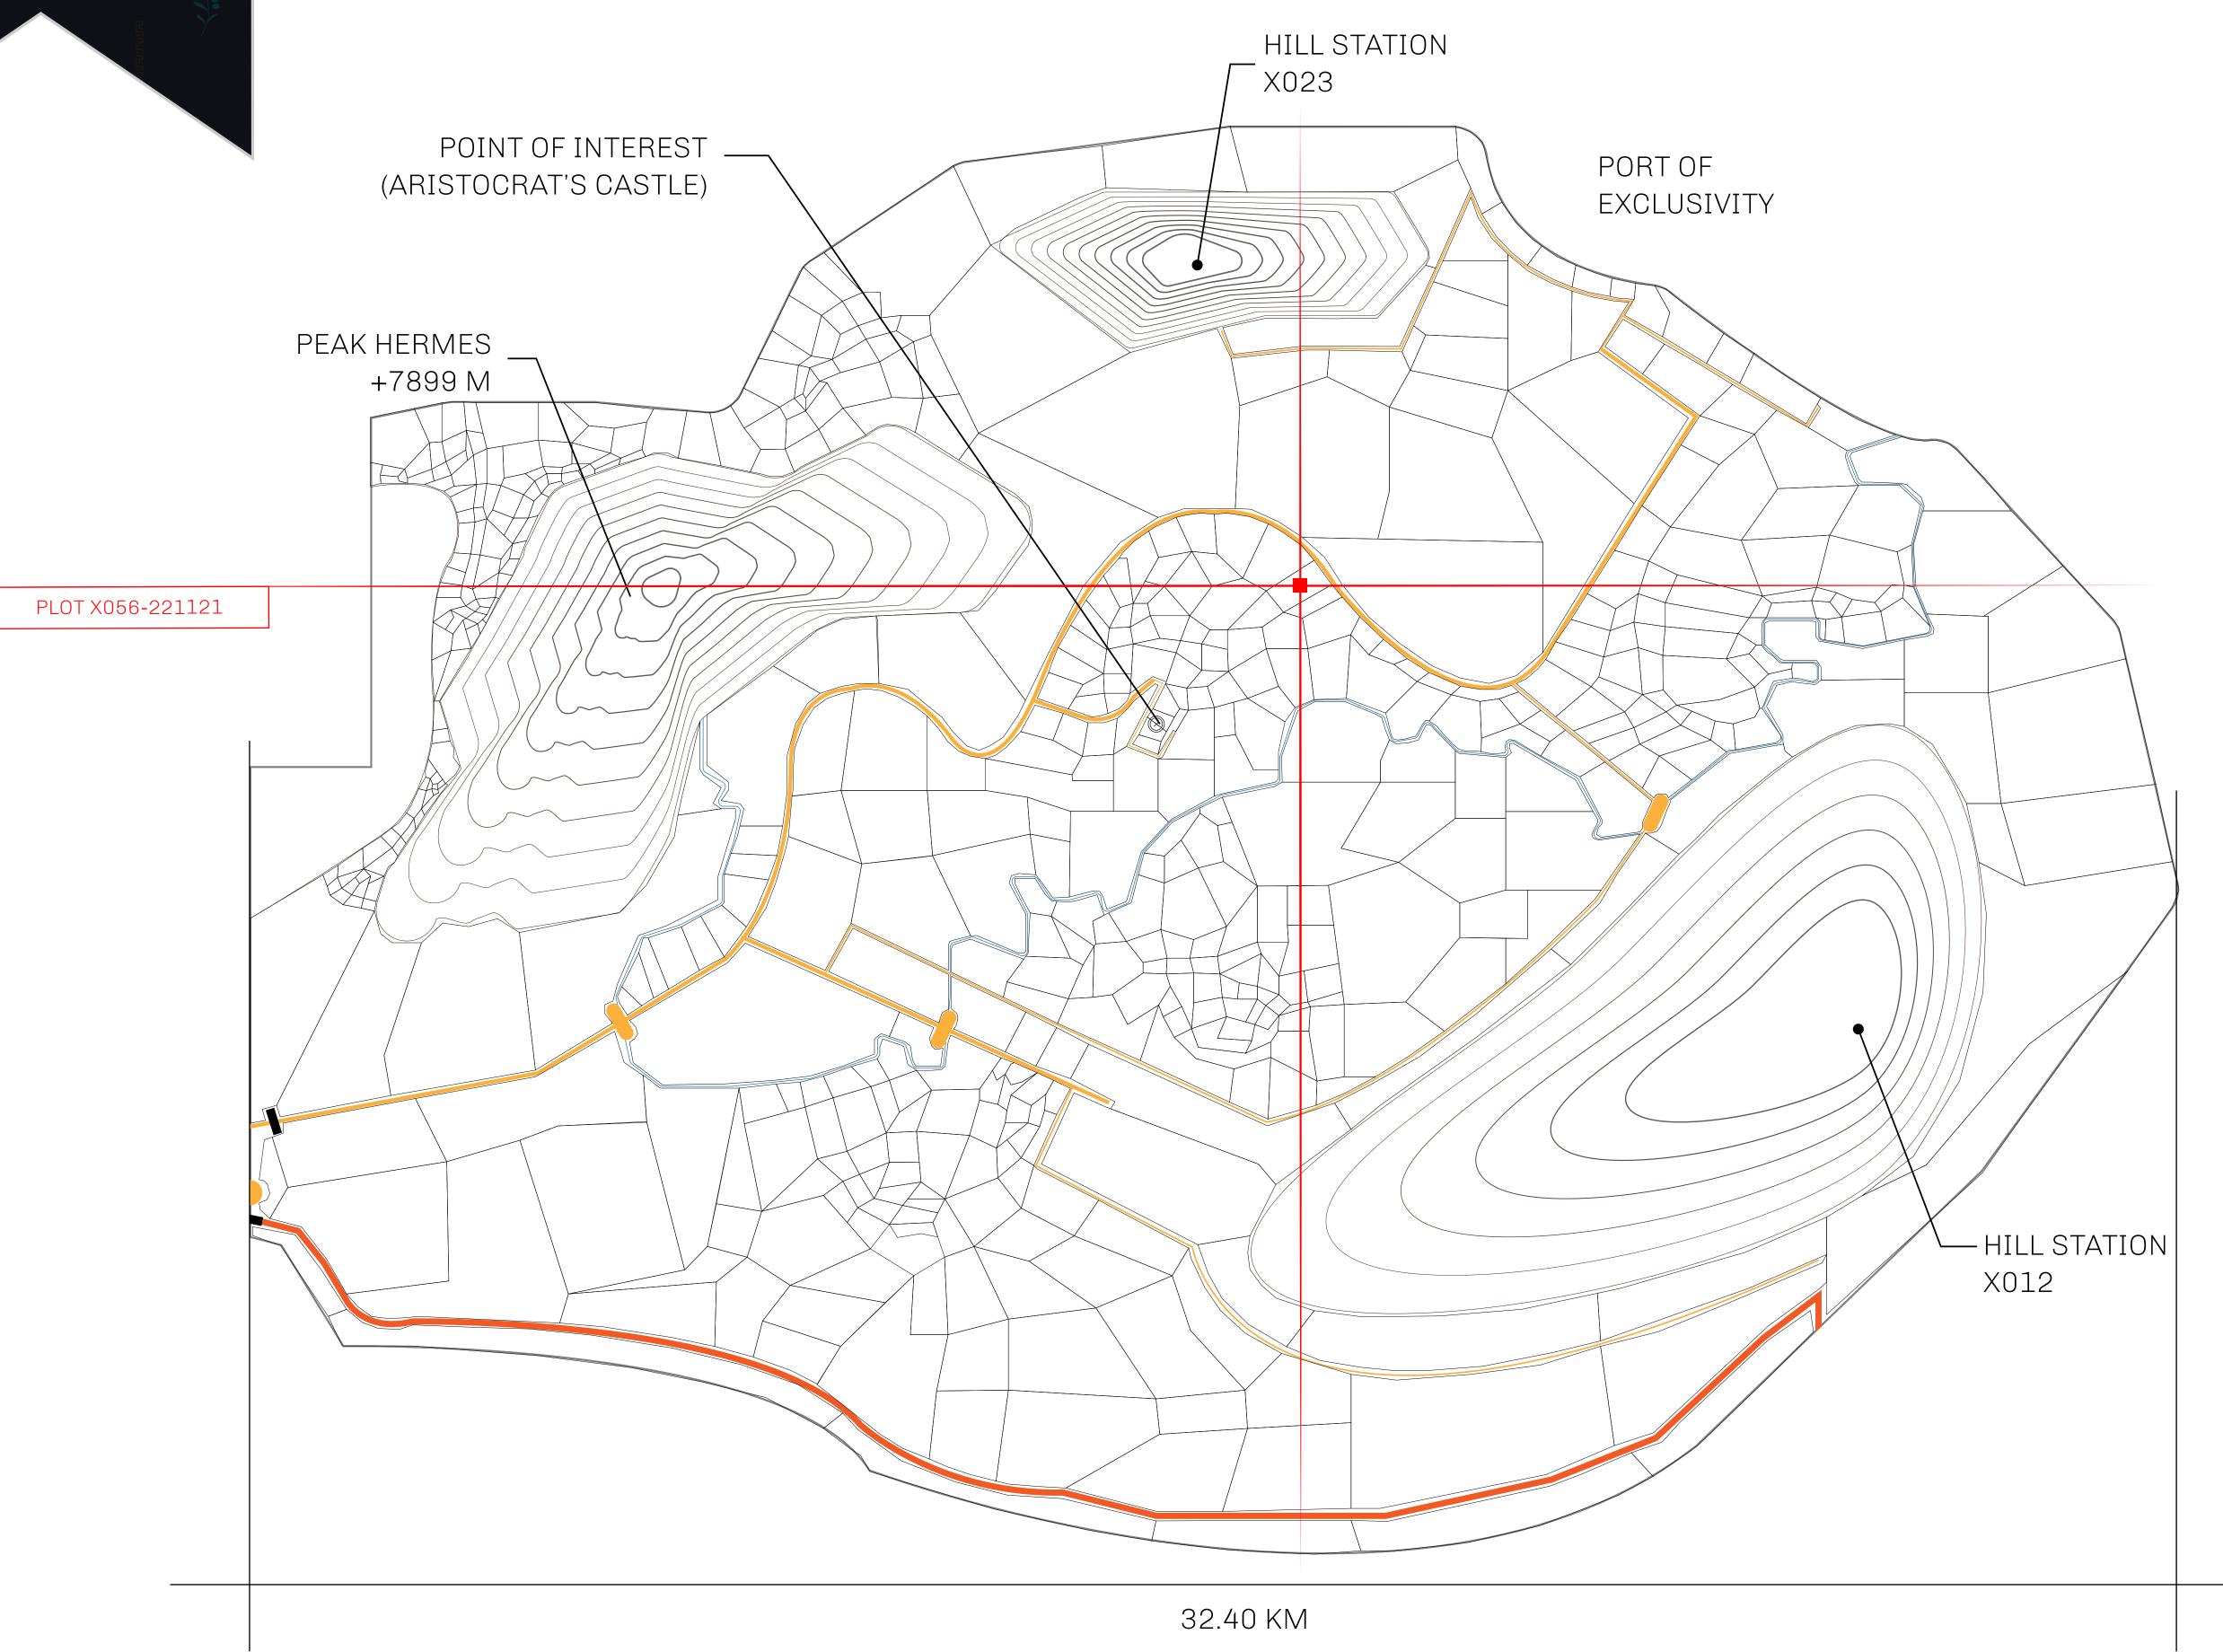

## GEOGRAPHY

COASTLINE
BORDERS
HIGHEST POINT
LOWEST POINT
PLOTS
SCALE

93.89 KM (58.34 MILES)

OCEAN, THE GREAT EMPIRE, SL

PEAK HERMES +7899 M

PORT OF EXCLUSIVITY 0 M

549

1:50000