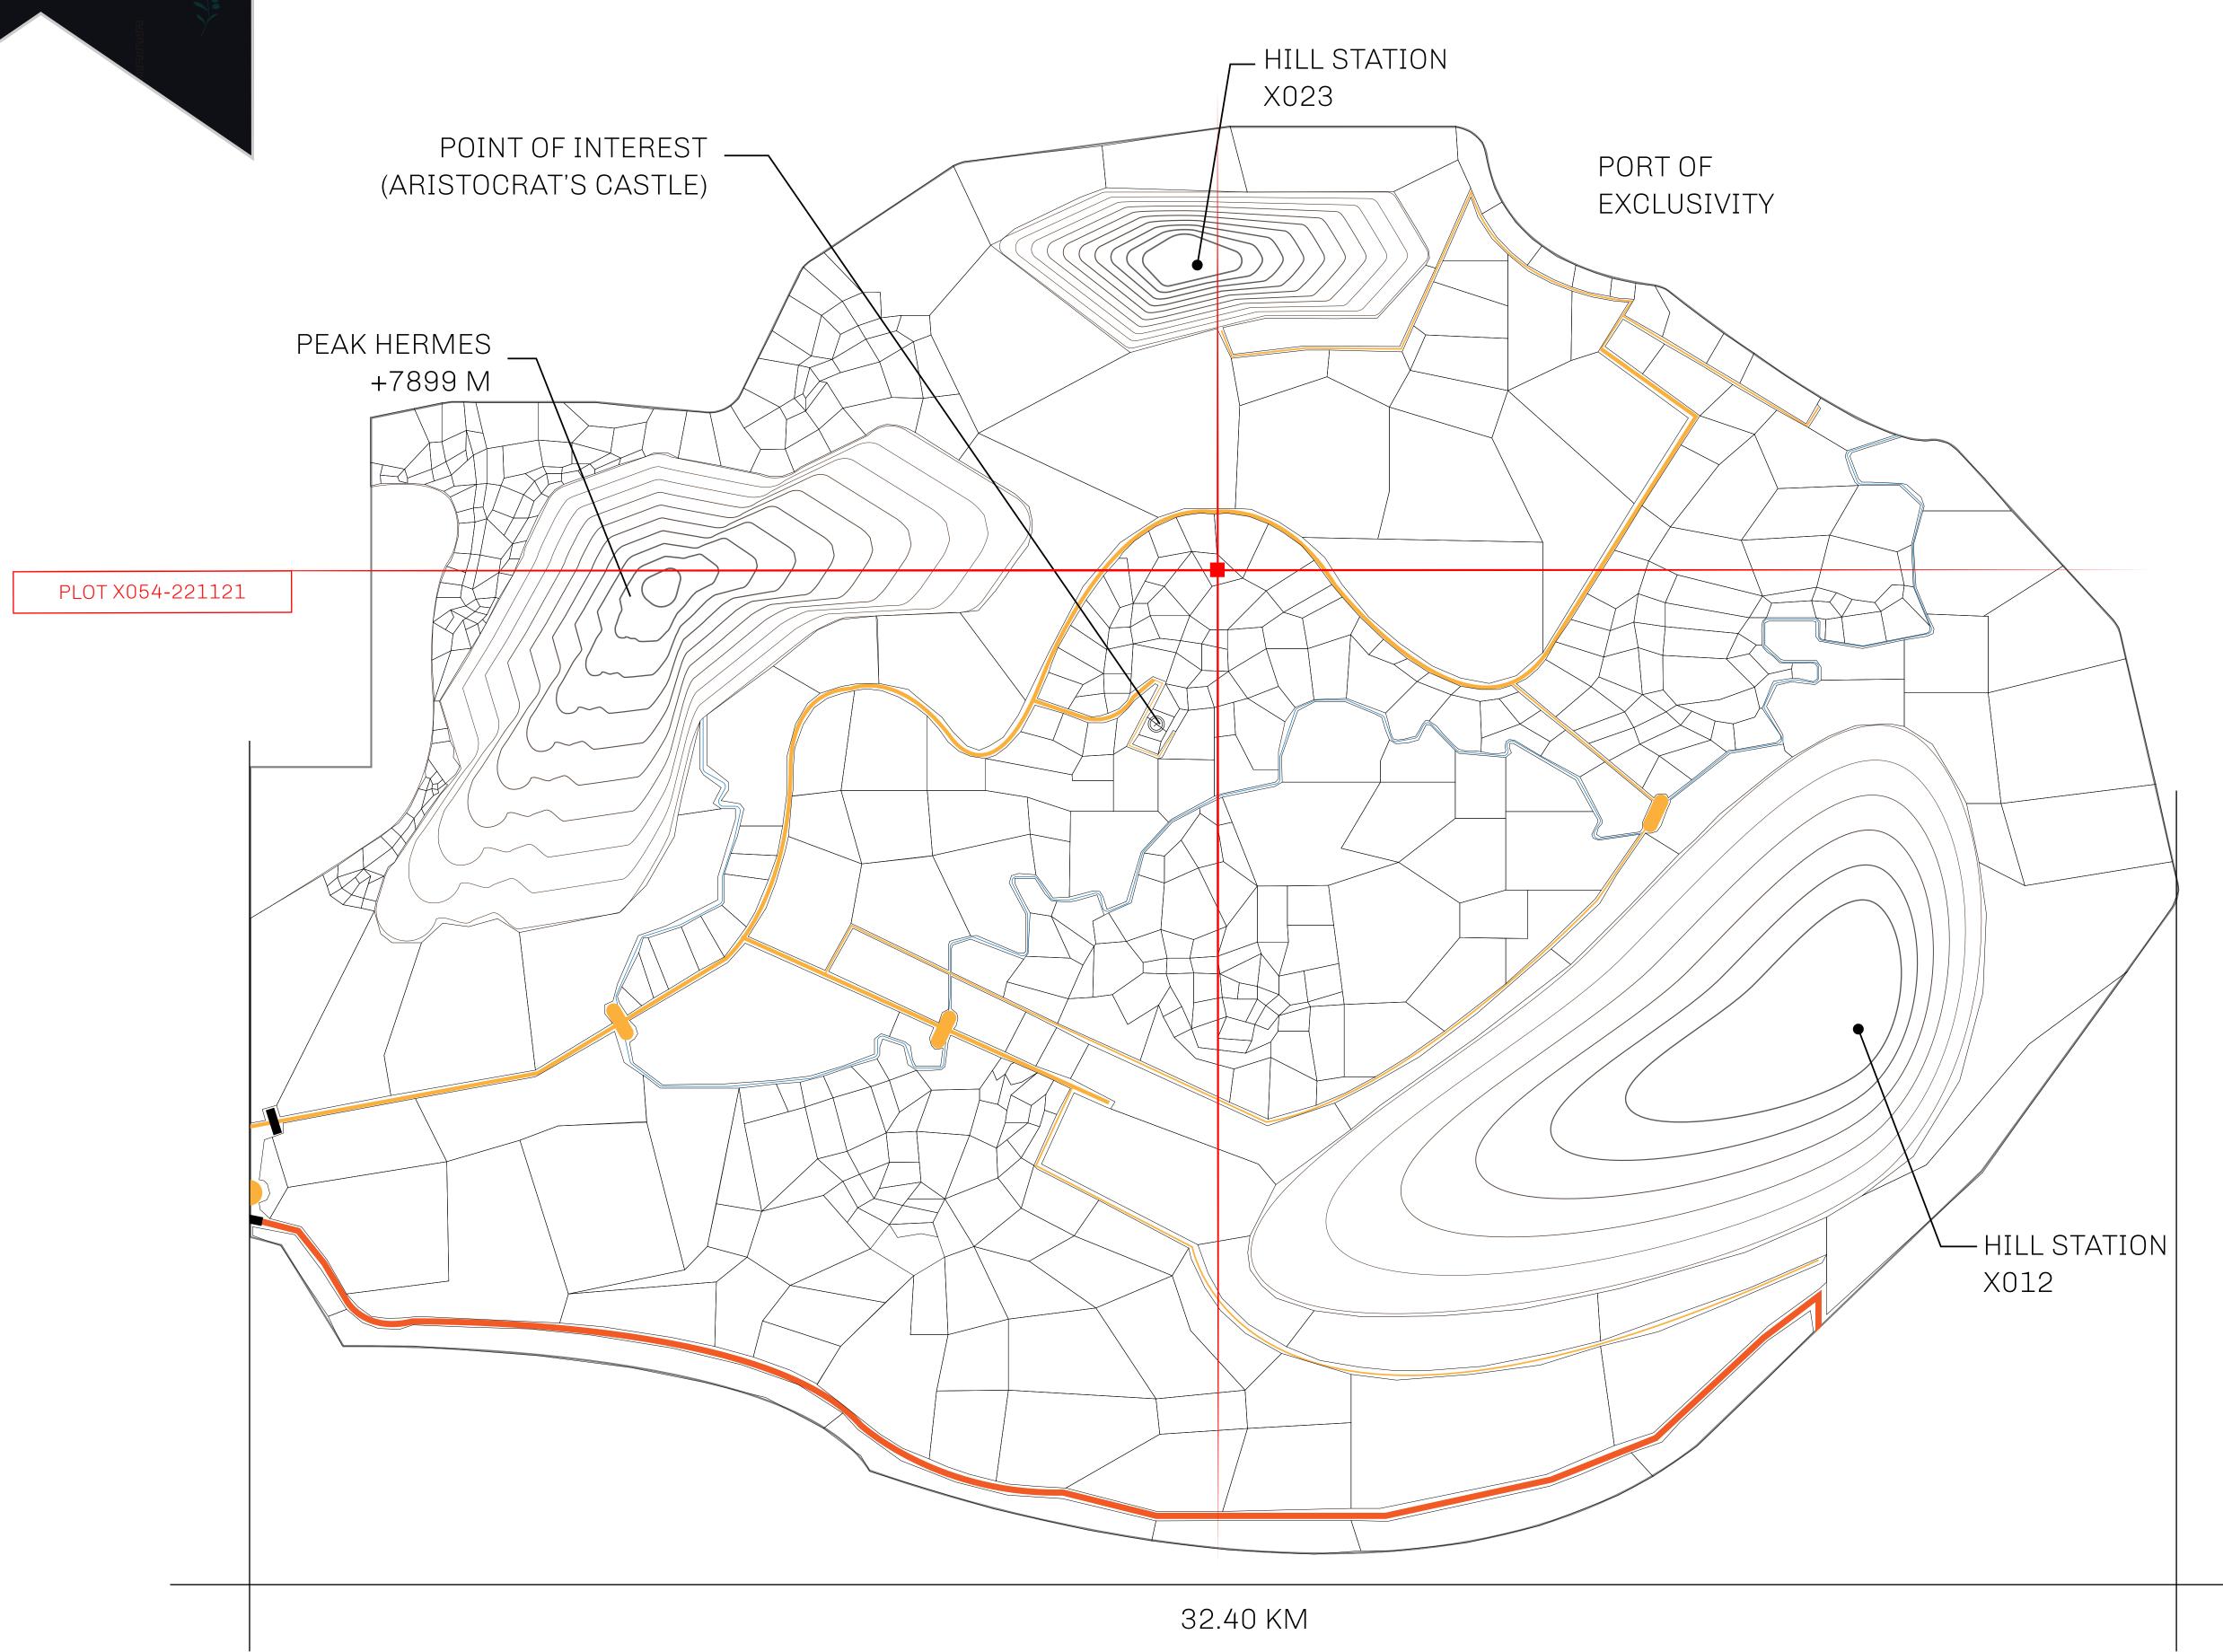

## GEOGRAPHY

COASTLINE
BORDERS
HIGHEST POINT
LOWEST POINT
PLOTS
SCALE

93.89 KM (58.34 MILES)

OCEAN, THE GREAT EMPIRE, SL

PEAK HERMES +7899 M

PORT OF EXCLUSIVITY 0 M

549

1:50000

## H.M. LNFT Land Registry

KINGDOM OF X BY SL

X054-221121

TITLE NUMBER

SCALE **1/50000** 

OWNER ENTITLEMENT

ADMINISTRATIVE AREA

Type W-XBYSL: Share of 0.5% of all X by SL sales and Satoshi's Lounge re-sales based on number of NFT Stories minted (rewarded in LTT); Automatic invite to X by SL; Mint 4 NFT Stories