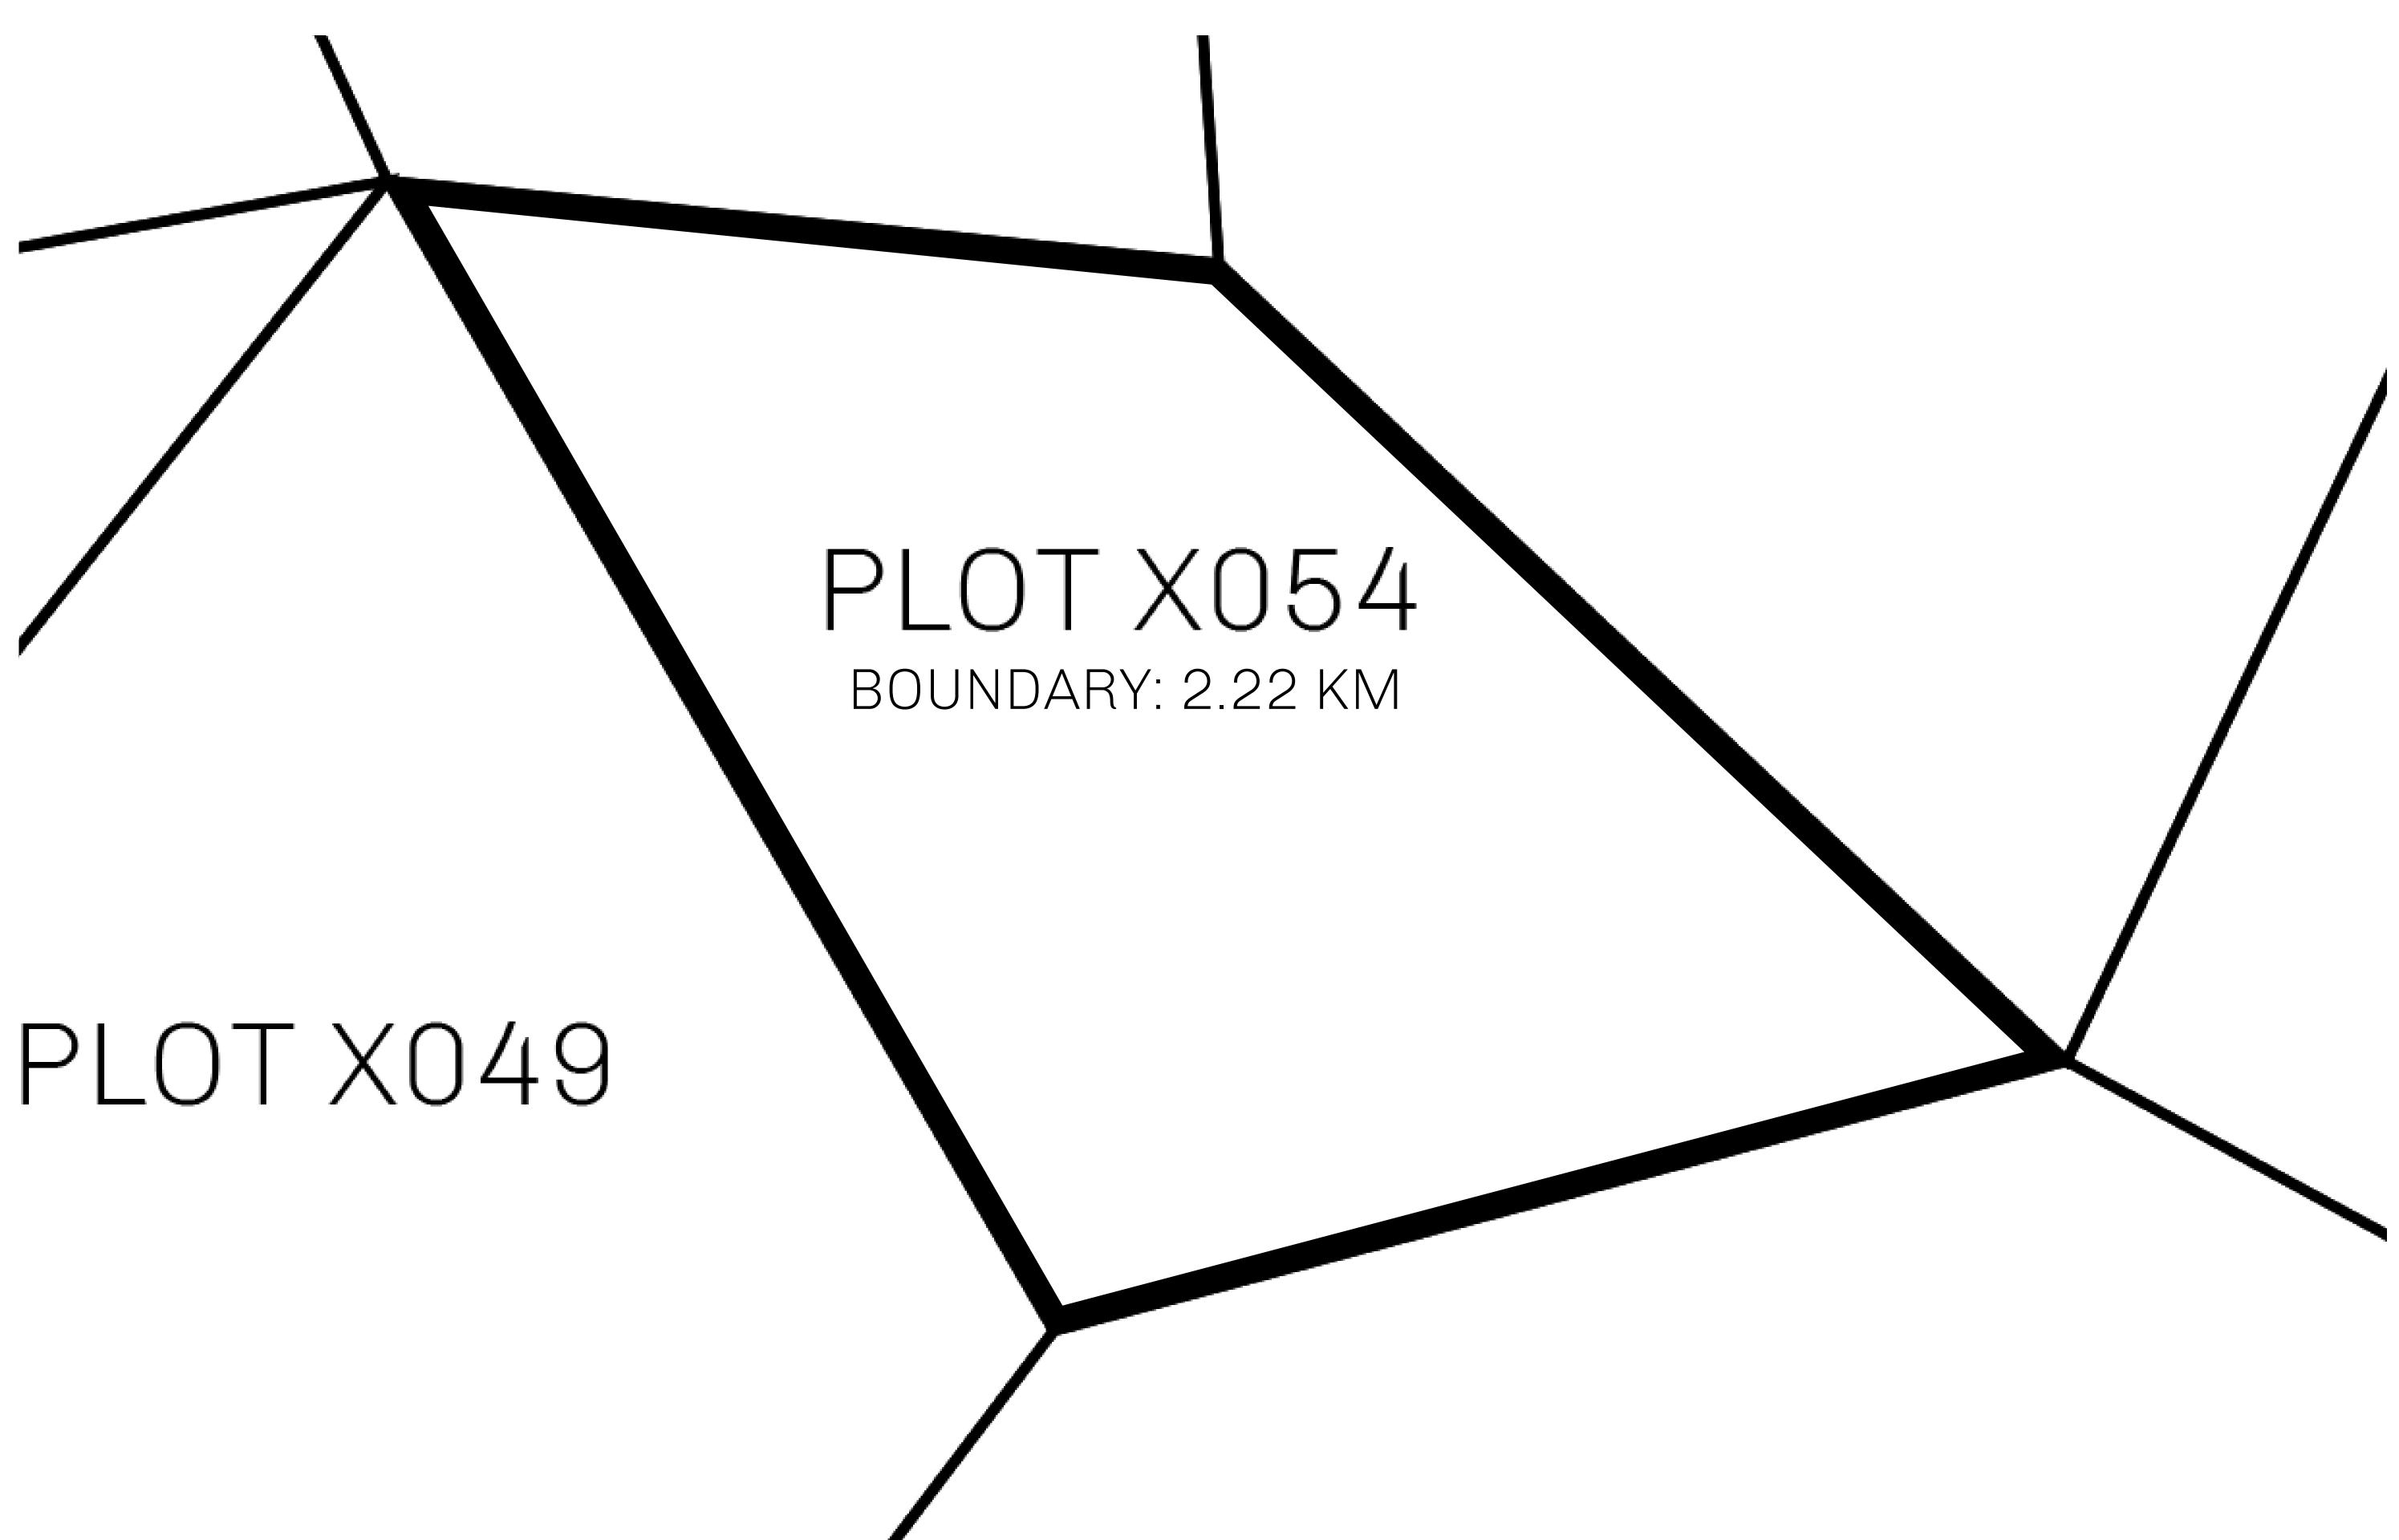

## H.M. LNFT Land Registry

KINGDOM OF X BY SL

X054-221121

TITLE NUMBER

SCALE **1/50000** 

OWNER ENTITLEMENT

ADMINISTRATIVE AREA

Type W-XBYSL: Share of 0.5% of all X by SL sales and Satoshi's Lounge re-sales based on number of NFT Stories minted (rewarded in LTT); Automatic invite to X by SL; Mint 4 NFT Stories