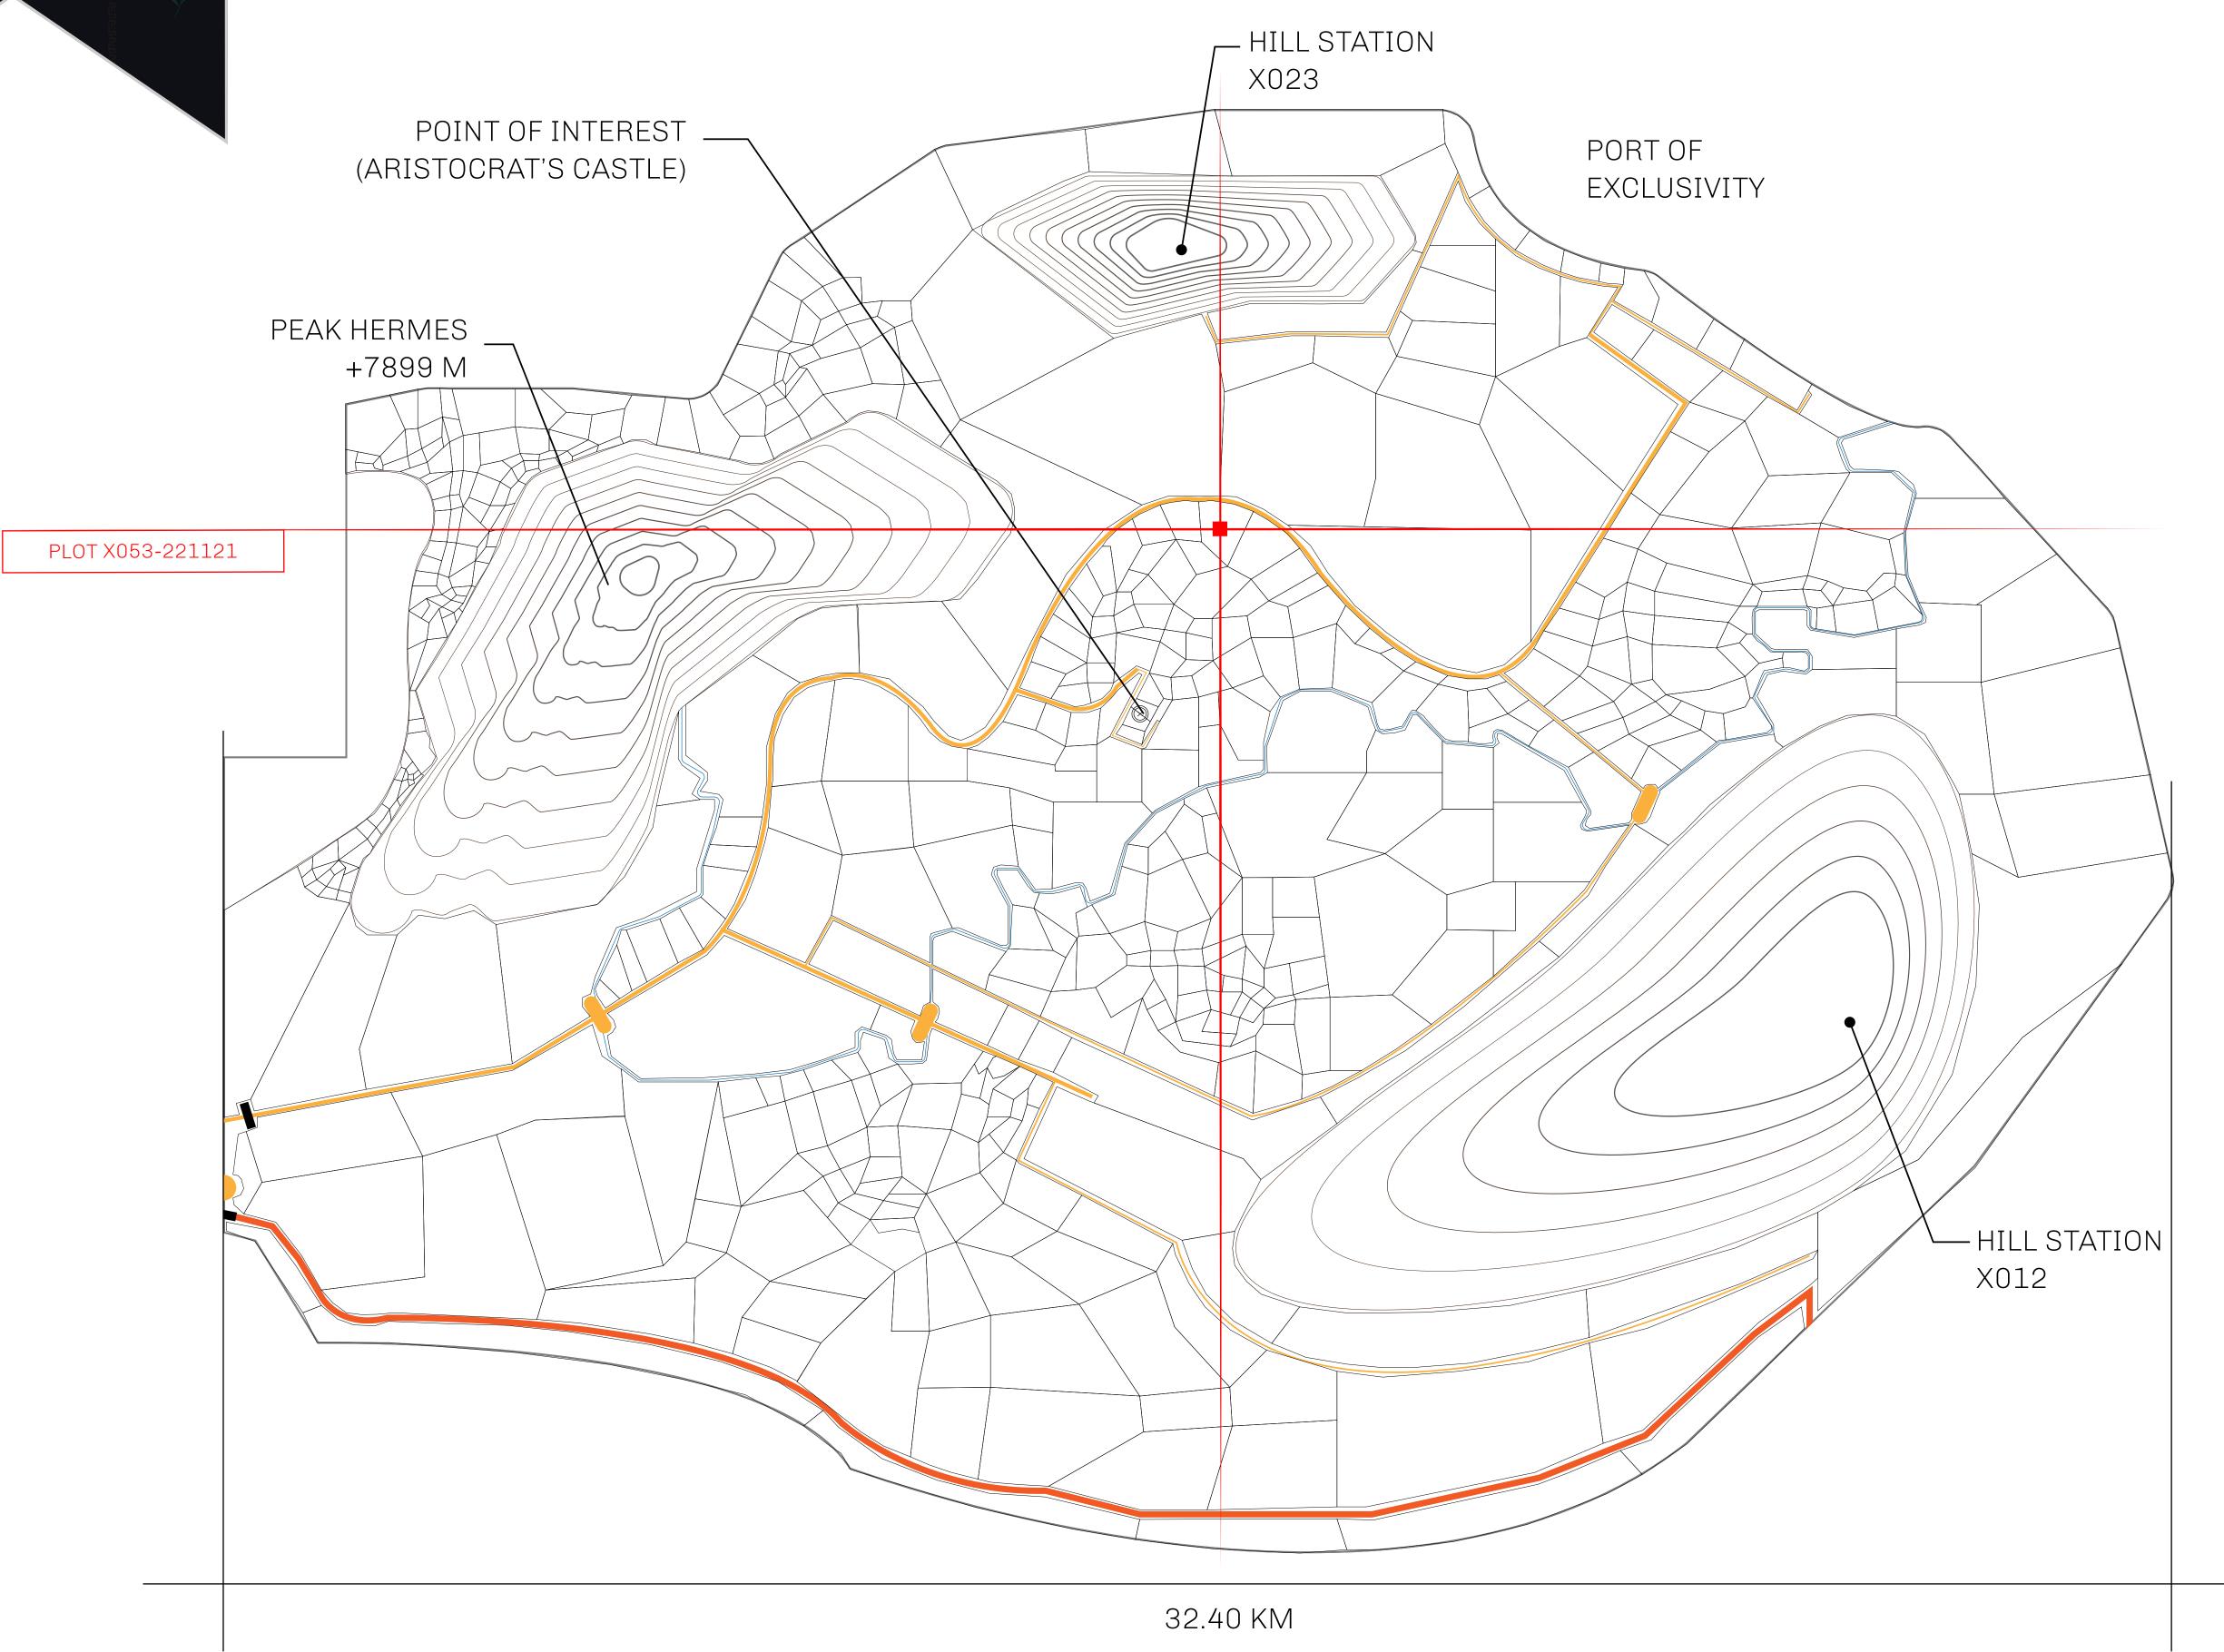

## GEOGRAPHY

COASTLINE
BORDERS
HIGHEST POINT
LOWEST POINT
PLOTS
SCALE

93.89 KM (58.34 MILES)

OCEAN, THE GREAT EMPIRE, SL

PEAK HERMES +7899 M

PORT OF EXCLUSIVITY 0 M

549

1:50000

## H.M. LNFT Land Registry

TITLE NUMBER

KINGDOM OF X BY SL

ISSUED 22 November 2021

SCALE **1/50000** 

Type W-XBYSL: Share of 0.5% of all X by SL sales and Satoshi's Lounge re-sales based on number of NFT Stories minted (rewarded in LTT); Automatic invite to X by SL; Mint 4 NFT Stories