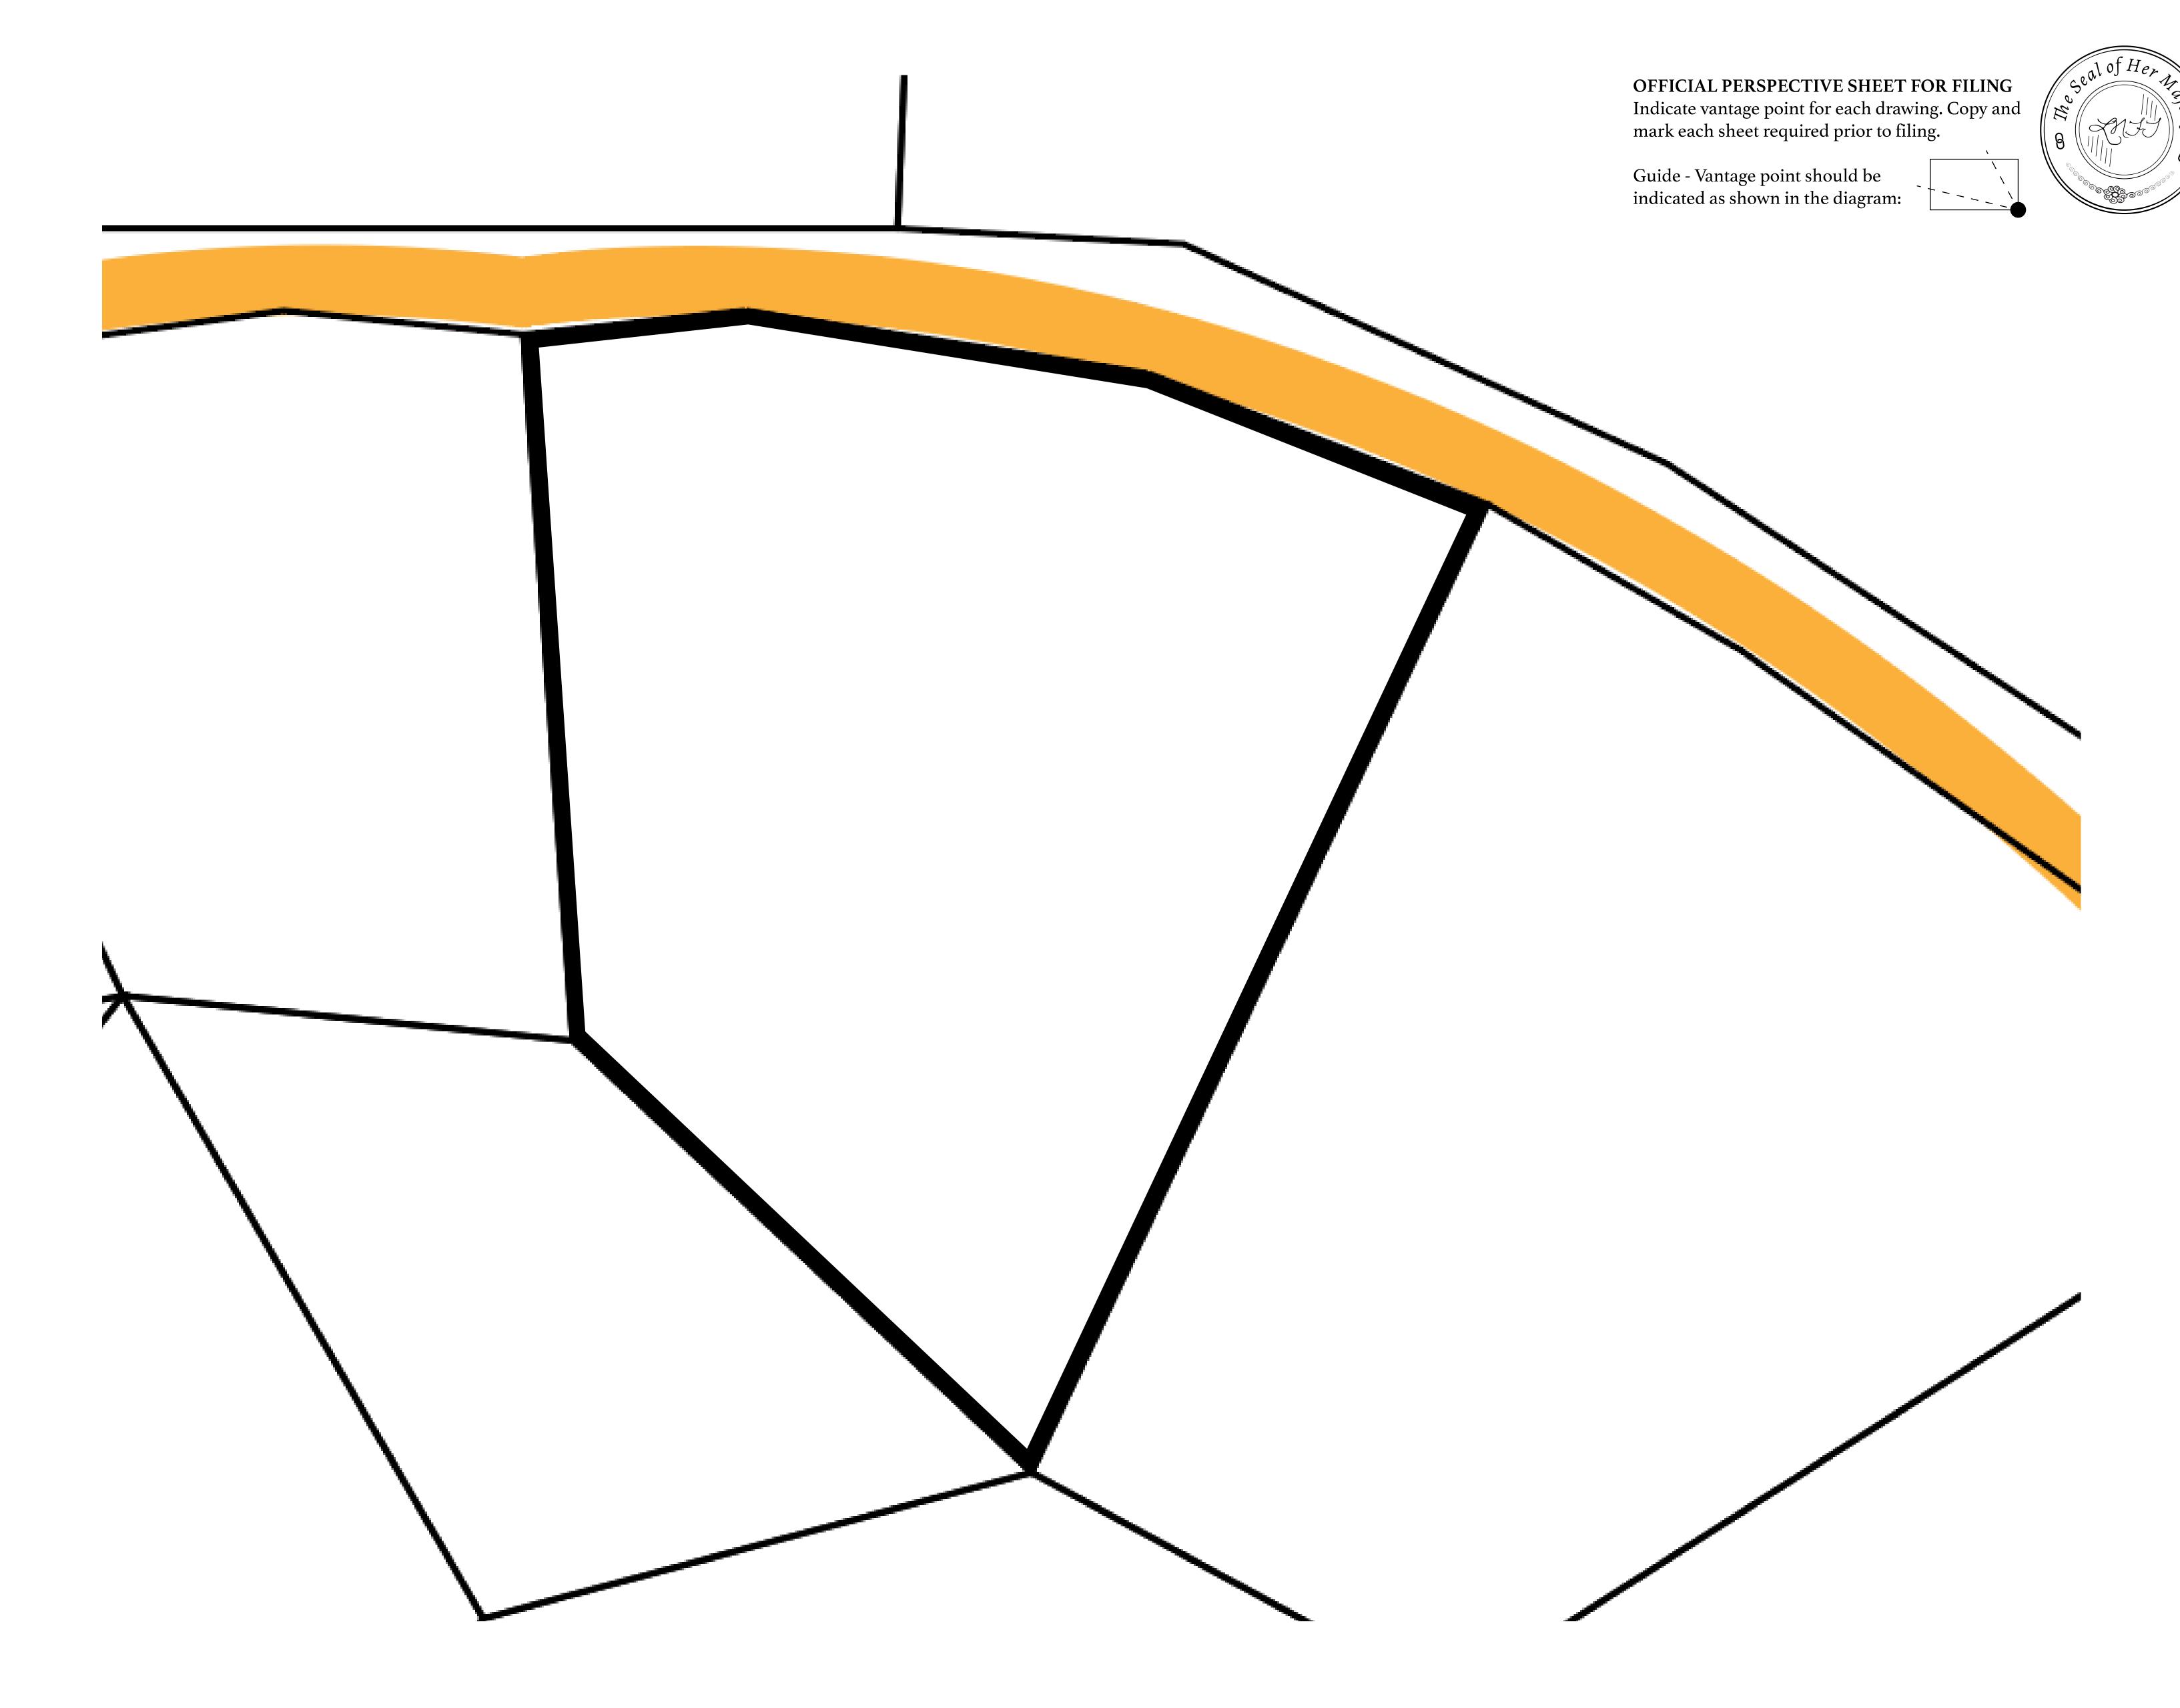

## GEOGRAPHY

COASTLINE
BORDERS
HIGHEST POINT
LOWEST POINT
PLOTS
SCALE

93.89 KM (58.34 MILES)

OCEAN, THE GREAT EMPIRE, SL

PEAK HERMES +7899 M

PORT OF EXCLUSIVITY 0 M

549

1:50000

## H.M. LNFT Land Registry

TITLE NUMBER

KINGDOM OF X BY SL

ISSUED 22 November 2021

SCALE **1/50000** 

Type W-XBYSL: Share of 0.5% of all X by SL sales and Satoshi's Lounge re-sales based on number of NFT Stories minted (rewarded in LTT); Automatic invite to X by SL; Mint 4 NFT Stories