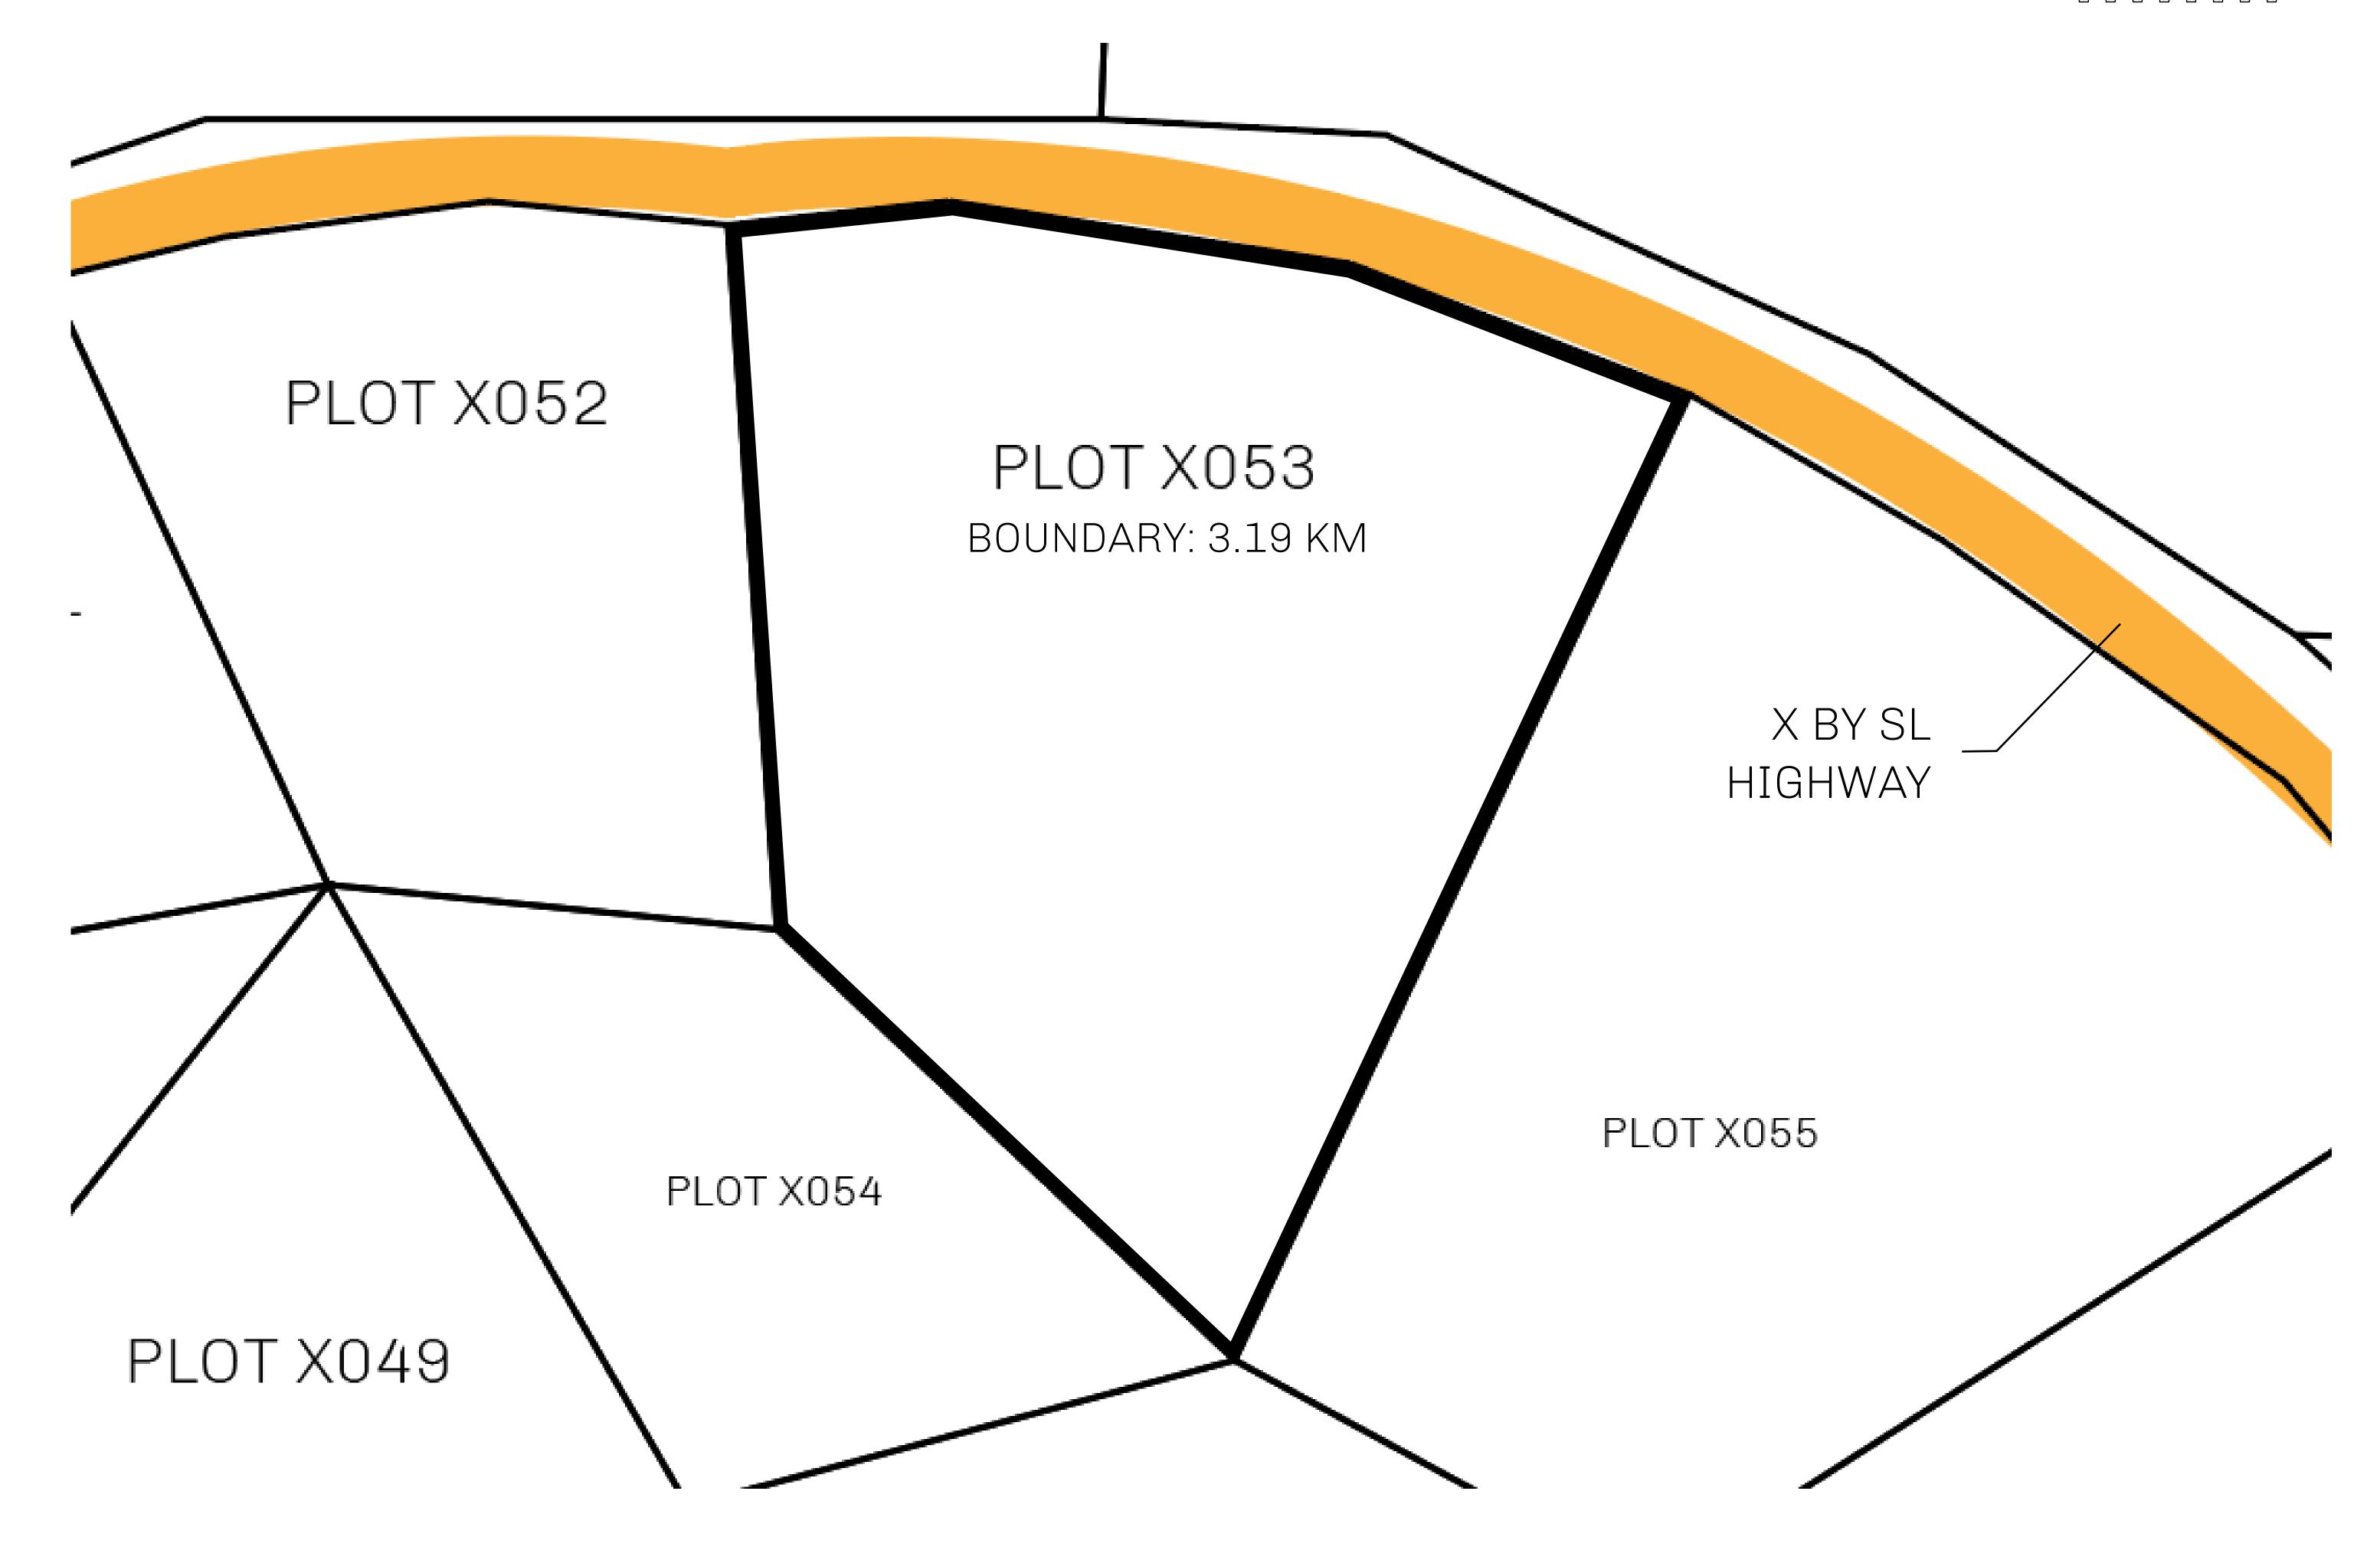

## GEOGRAPHY

COASTLINE
BORDERS
HIGHEST POINT
LOWEST POINT
PLOTS
SCALE

93.89 KM (58.34 MILES)

OCEAN, THE GREAT EMPIRE, SL

PEAK HERMES +7899 M

PORT OF EXCLUSIVITY 0 M

549

1:50000

## H.M. LNFT Land Registry

TITLE NUMBER

KINGDOM OF X BY SL

ISSUED 22 November 2021

SCALE **1/50000** 

Type W-XBYSL: Share of 0.5% of all X by SL sales and Satoshi's Lounge re-sales based on number of NFT Stories minted (rewarded in LTT); Automatic invite to X by SL; Mint 4 NFT Stories