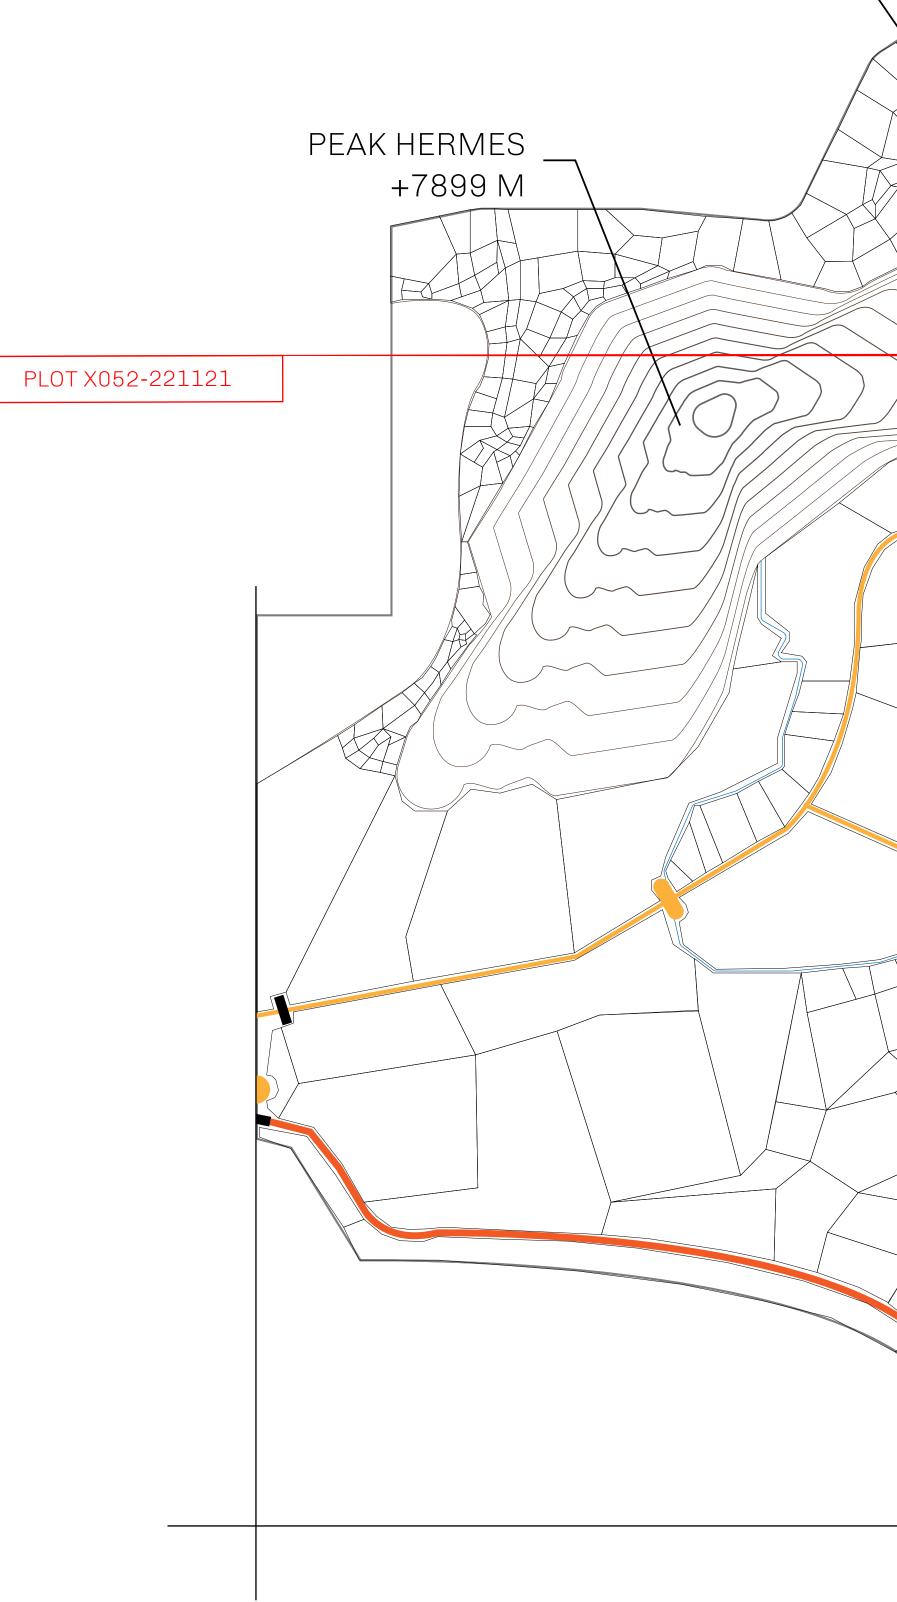

# LOOT NFT WORLD

HABN Island

 $\bigcirc$ 

Vault Atoll

Isle of Fund

The Great Empire

THE ARISTOCRATS GEOGRAPHY The richest state in Loot NFT World. Special tablets are used to COASTLINE 93.89 KM (58.34 MILES) conduct high value auctions at galas and special events. The OCEAN, THE GREAT EMPIRE, SL BORDERS aristocrats donate 7% of their earnings to the Stakers, a special HIGHEST POINT PEAK HERMES +7899 M group of people, from the Great Empire. Ever since the marriage LOWEST POINT PORT OF EXCLUSIVITY 0 M of the Sultan's daughter and the prince of X by SL, the Kingdom PLOTS 549 also donates 3% of its earnings to the Royaume De Satoshi. SCALE 1:50000 - HILL STATION X023 POINT OF INTEREST PORT OF (ARISTOCRAT'S CASTLE) EXCLUSIVITY +7899 M X

## PLOT X051

| <b>y</b> | TITLE NUMBER<br><b>X052-221121</b> |  |  |  |
|----------|------------------------------------|--|--|--|
|          |                                    |  |  |  |

## PLOT X052 boundary: 2.36 km

HIGHWAY