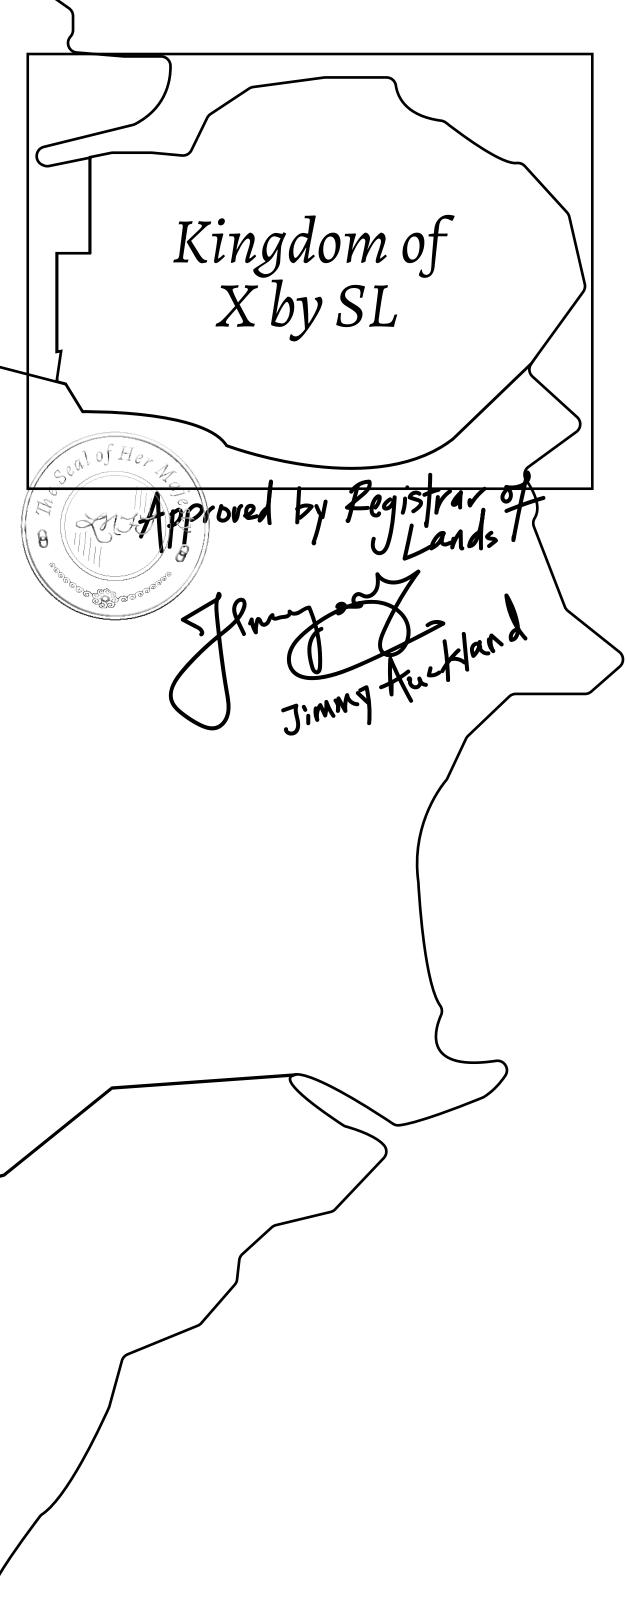

### H.M. LNFT Land Registry

ADMINISTRATIVE AREA

OWNER ENTITLEMENT

KINGDOM O

Type W-XBYSL: Share of 0.5% of all X by SL sales and Satoshi's Lounge re-sales based on number of NFT Stories minted (rewarded in LTT); Automatic invite to X by SL; Mint 4 NFT Stories