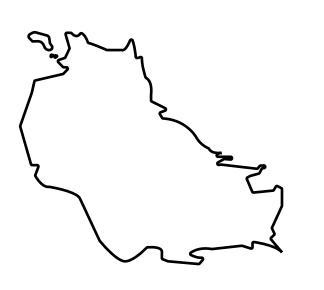

# LOOT NFT WORLD

HABN Island

 $\bigcirc$ 

Vault Atoll

Isle of Fund

The Great Empire

THE ARISTOCRATS GEOGRAPHY The richest state in Loot NFT World. Special tablets are used to COASTLINE 93.89 KM (58.34 MILES) conduct high value auctions at galas and special events. The OCEAN, THE GREAT EMPIRE, SL BORDERS aristocrats donate 7% of their earnings to the Stakers, a special HIGHEST POINT PEAK HERMES +7899 M group of people, from the Great Empire. Ever since the marriage LOWEST POINT PORT OF EXCLUSIVITY 0 M of the Sultan's daughter and the prince of X by SL, the Kingdom PLOTS 549 also donates 3% of its earnings to the Royaume De Satoshi. SCALE 1:50000 - HILL STATION X023 POINT OF INTEREST PORT OF (ARISTOCRAT'S CASTLE) EXCLUSIVITY +7899 M X