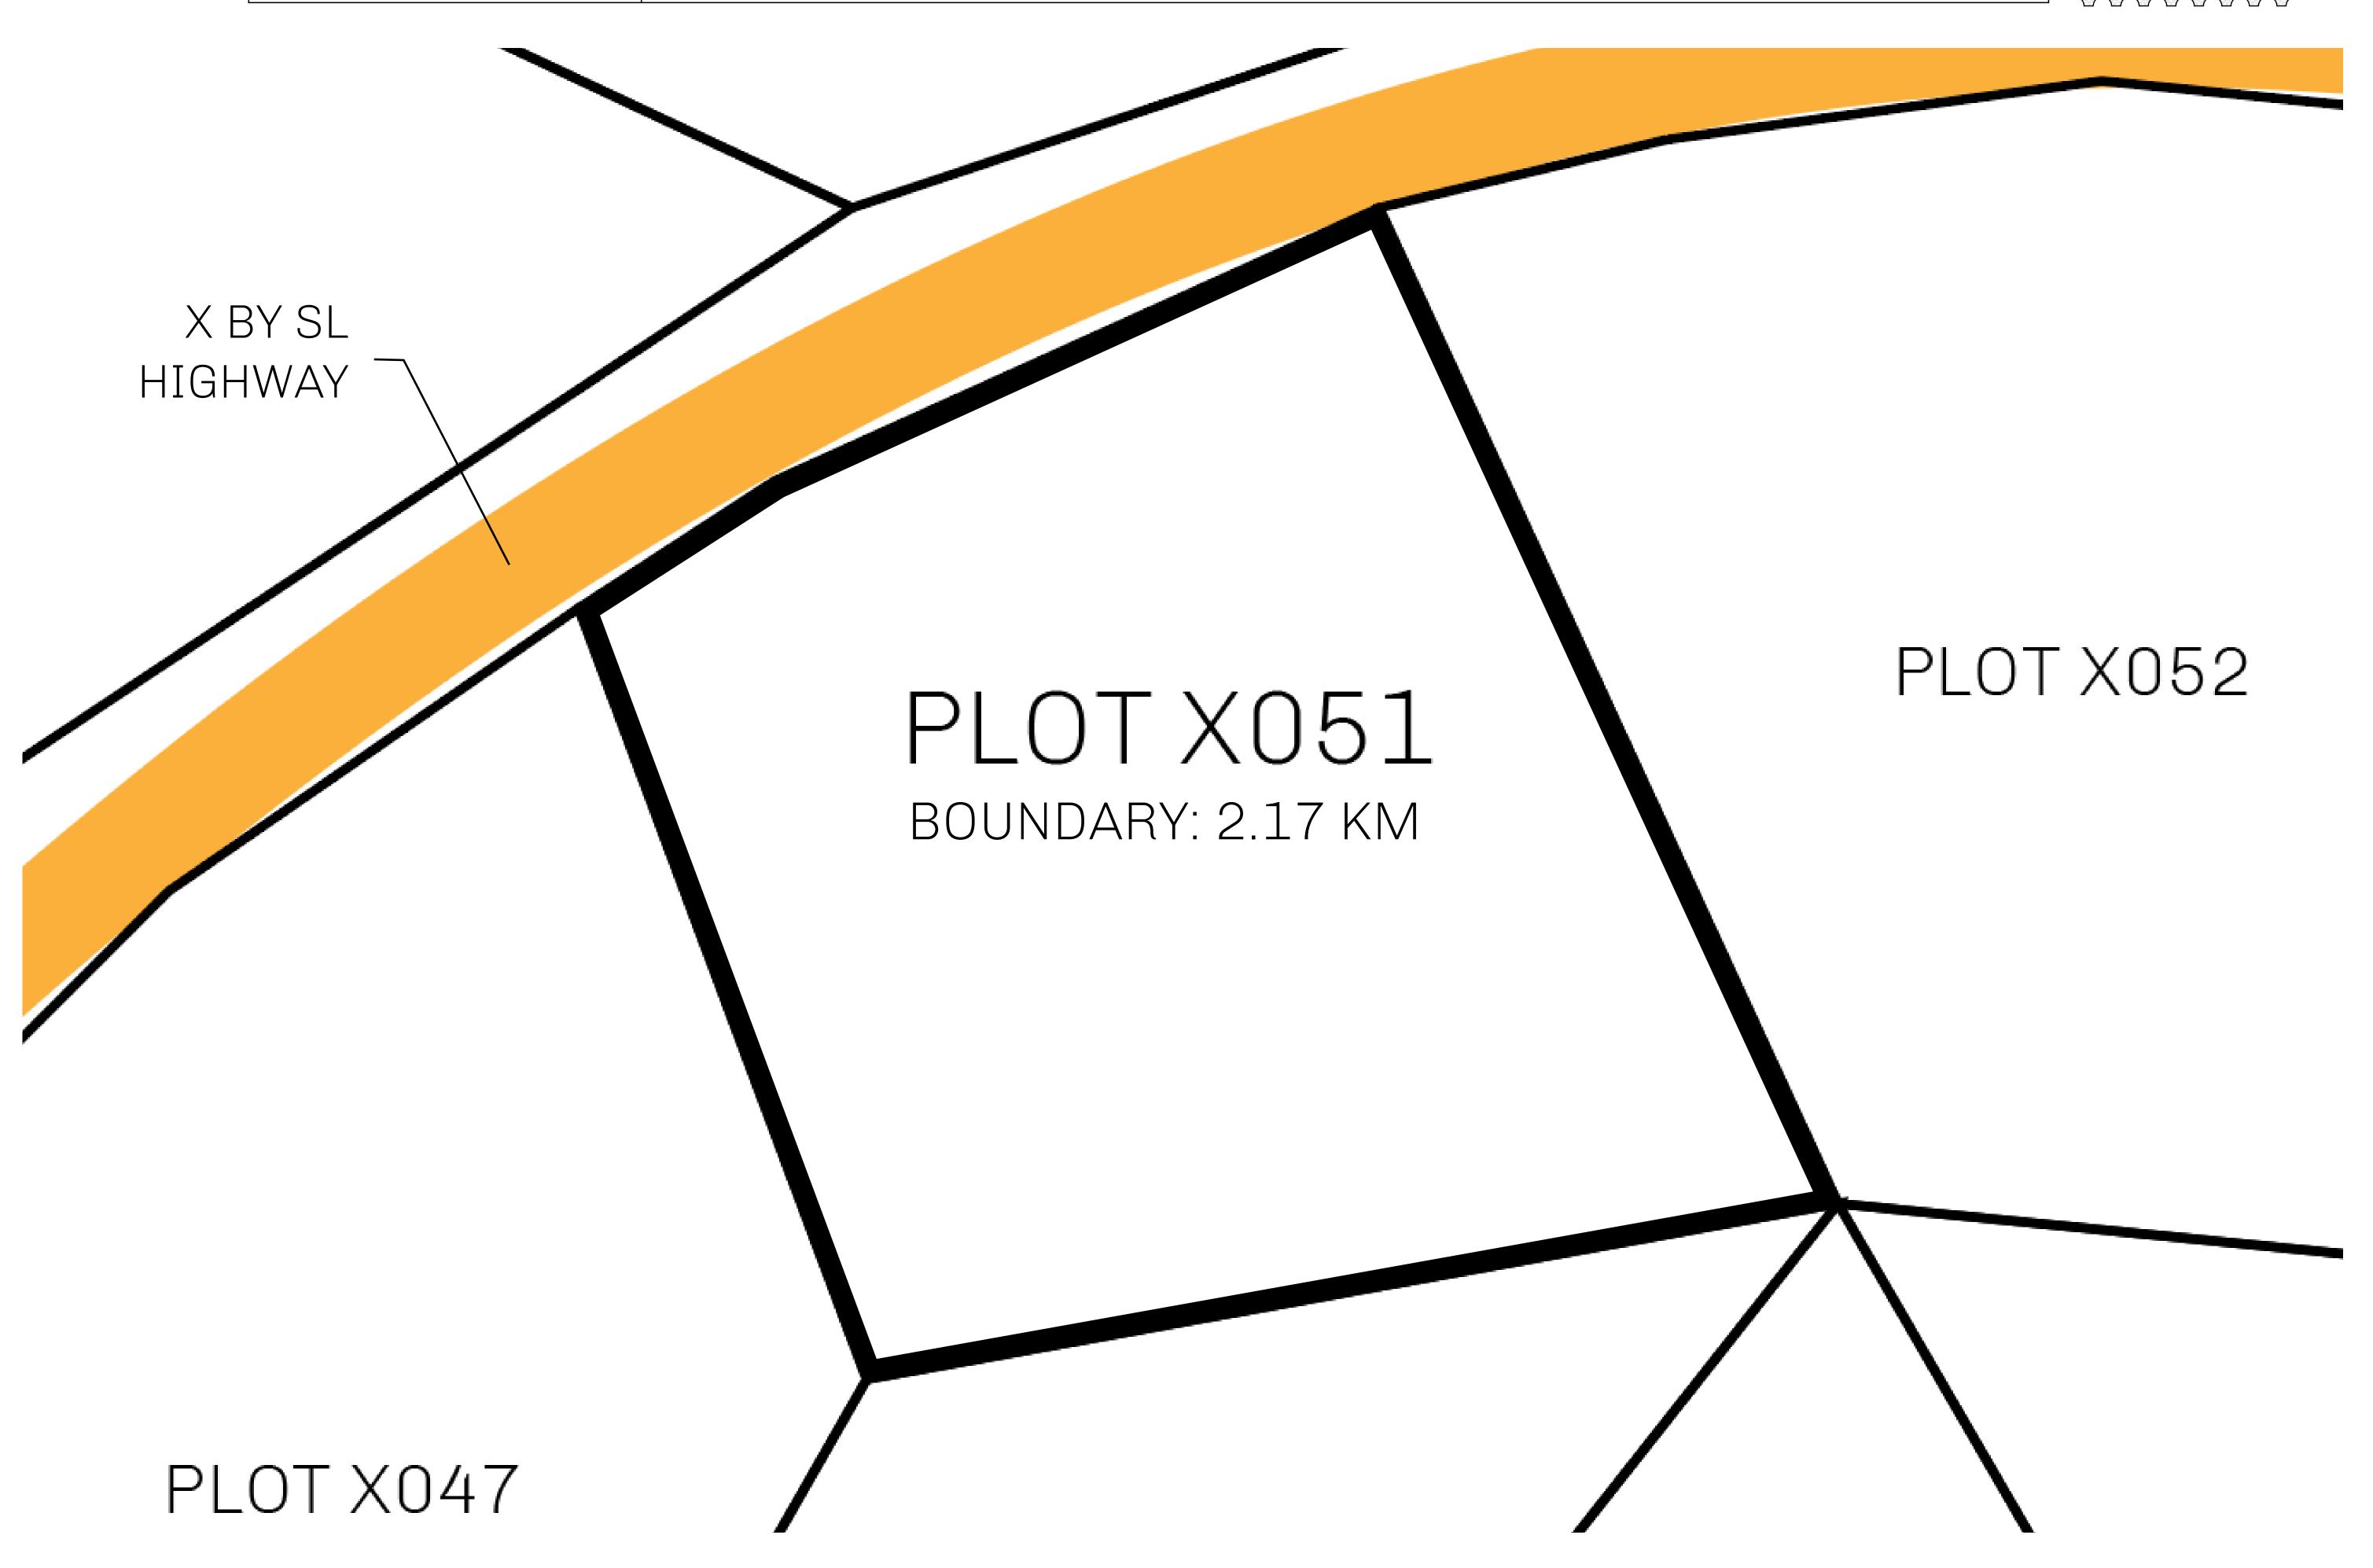

## GEOGRAPHY

COASTLINE
BORDERS
HIGHEST POINT
LOWEST POINT
PLOTS
SCALE

93.89 KM (58.34 MILES)

OCEAN, THE GREAT EMPIRE, SL

PEAK HERMES +7899 M

PORT OF EXCLUSIVITY 0 M

549

1:50000

## H.M. LNFT Land Registry

X051-221121

TITLE NUMBER

KINGDOM OF X BY SL

ISSUED 22 November 2021

SCALE **1/50000** 

Type W-XBYSL: Share of 0.5% of all X by SL sales and Satoshi's Lounge re-sales based on number of NFT Stories minted (rewarded in LTT); Automatic invite to X by SL; Mint 4 NFT Stories