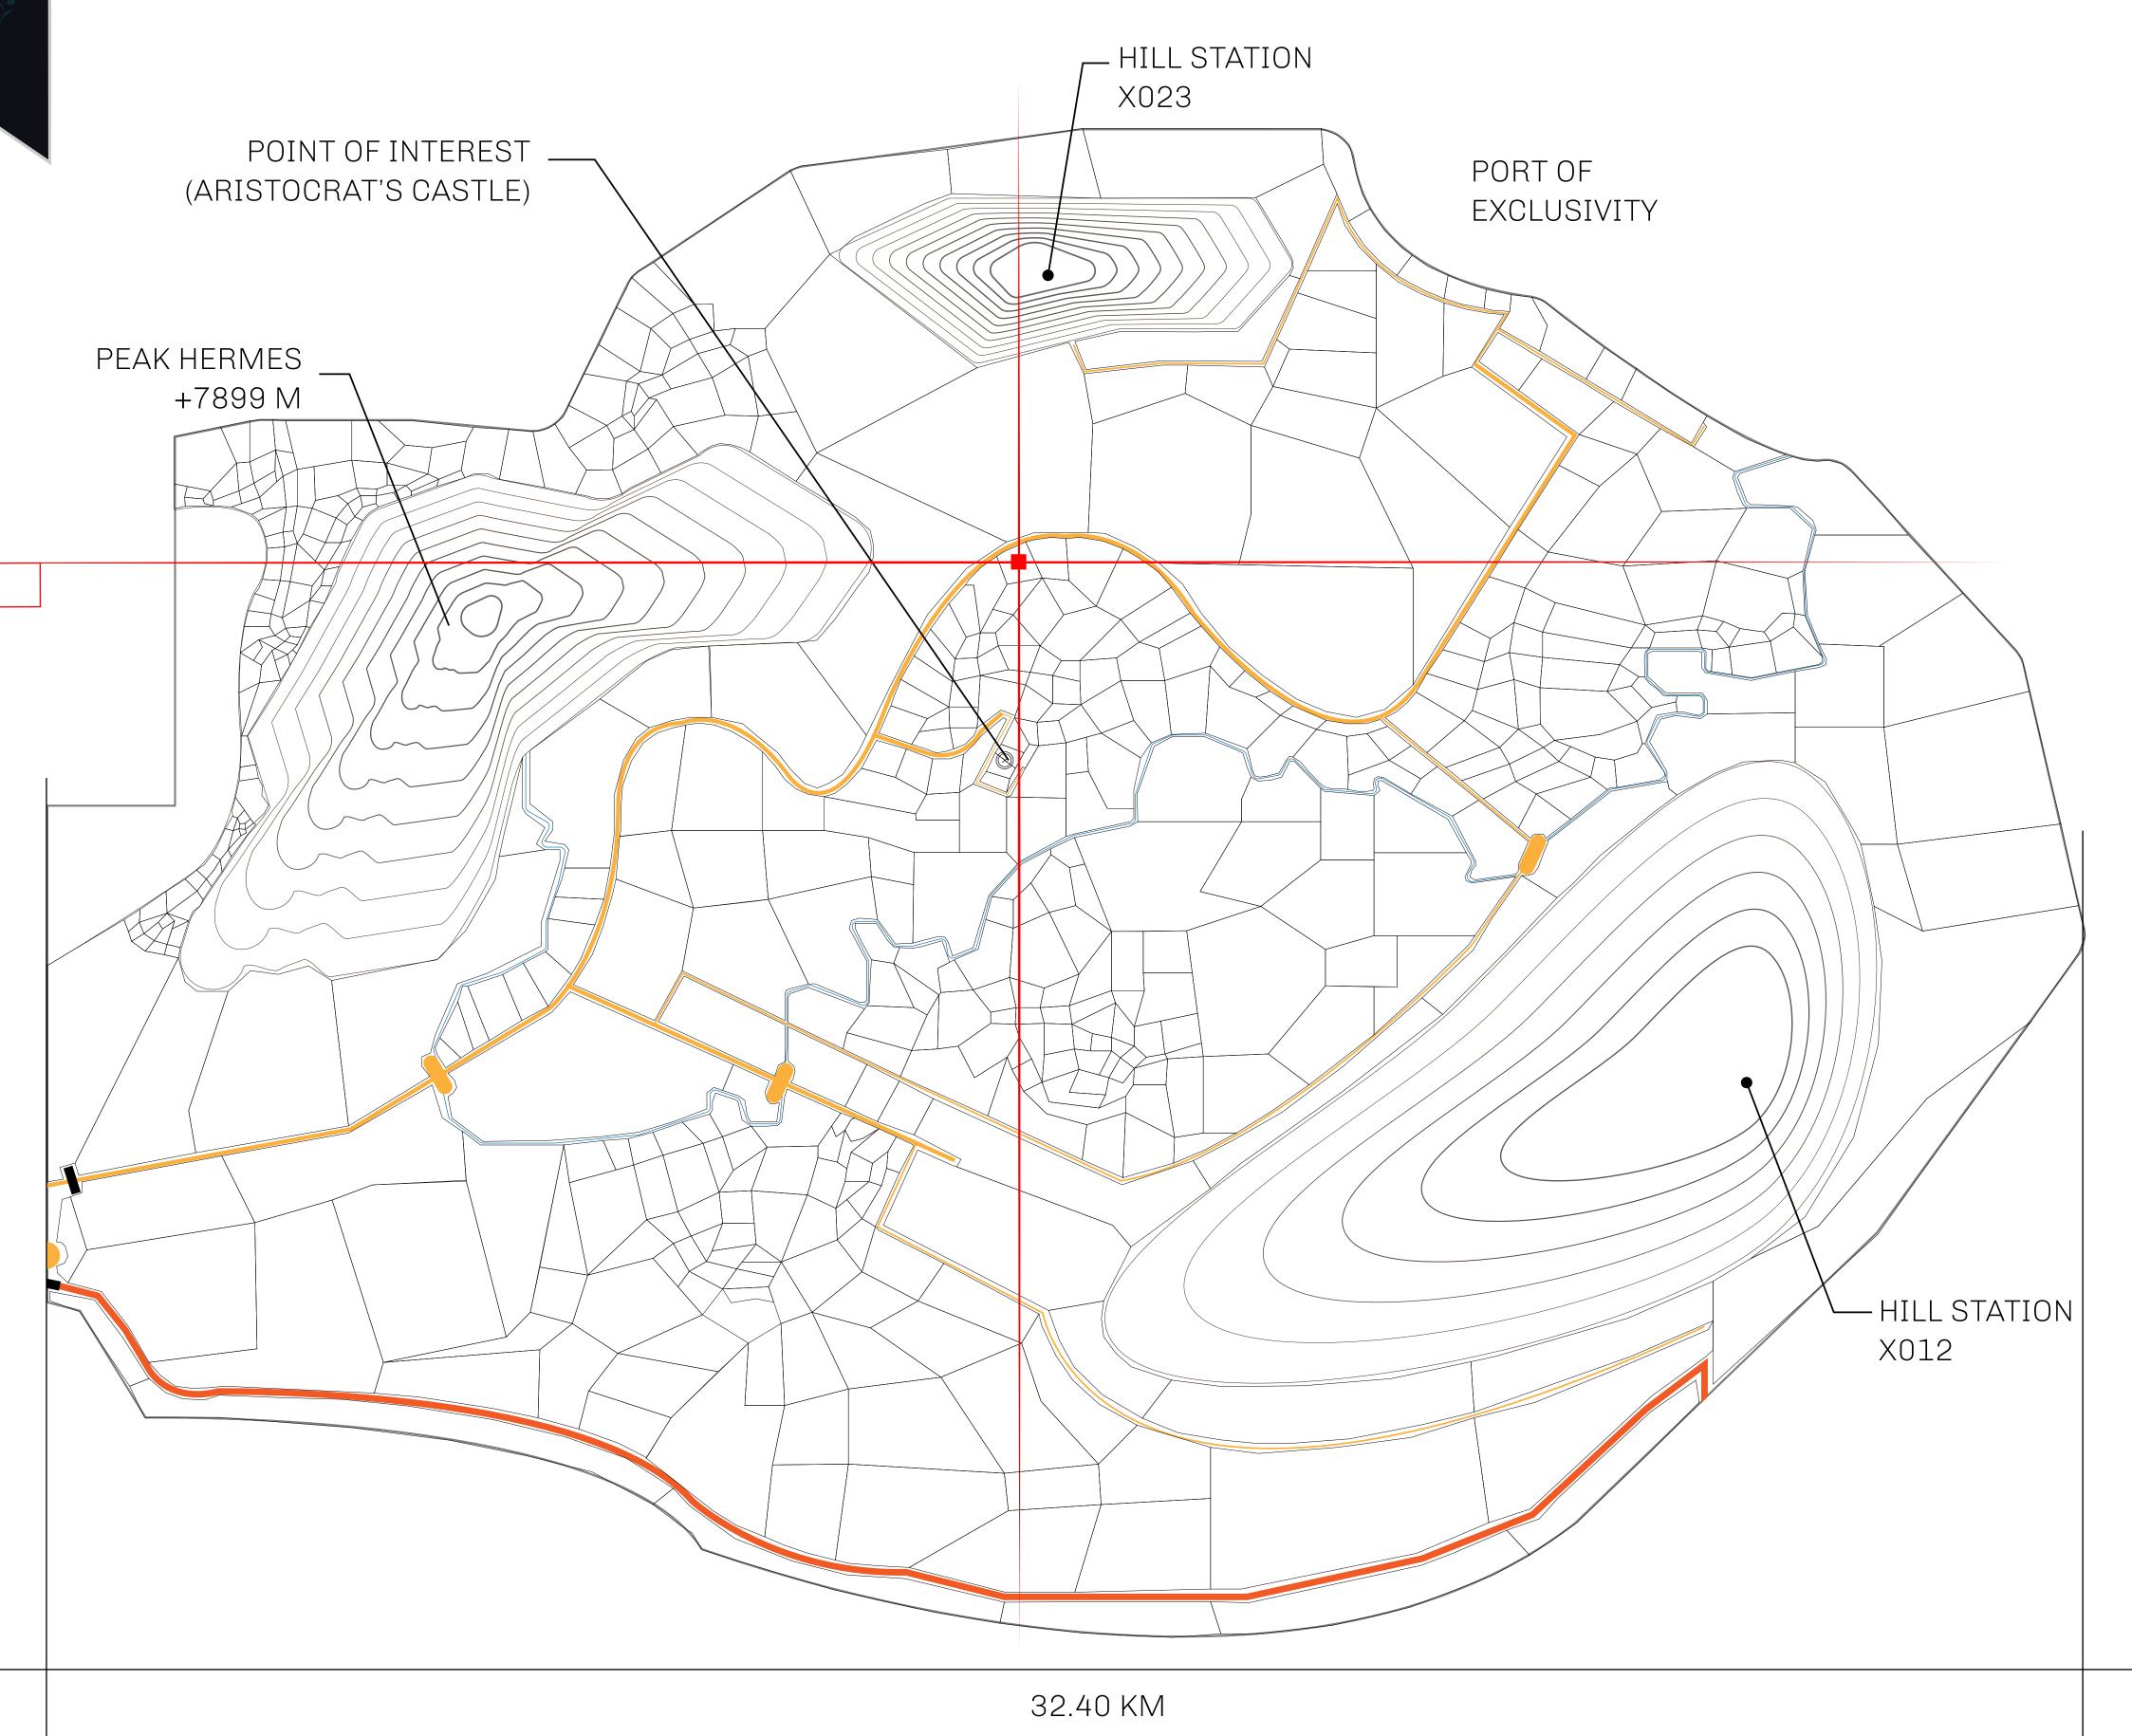

## GEOGRAPHY

COASTLINE
BORDERS
HIGHEST POINT
LOWEST POINT
PLOTS
SCALE

93.89 KM (58.34 MILES)

OCEAN, THE GREAT EMPIRE, SL

PEAK HERMES +7899 M

PORT OF EXCLUSIVITY 0 M

549

1:50000