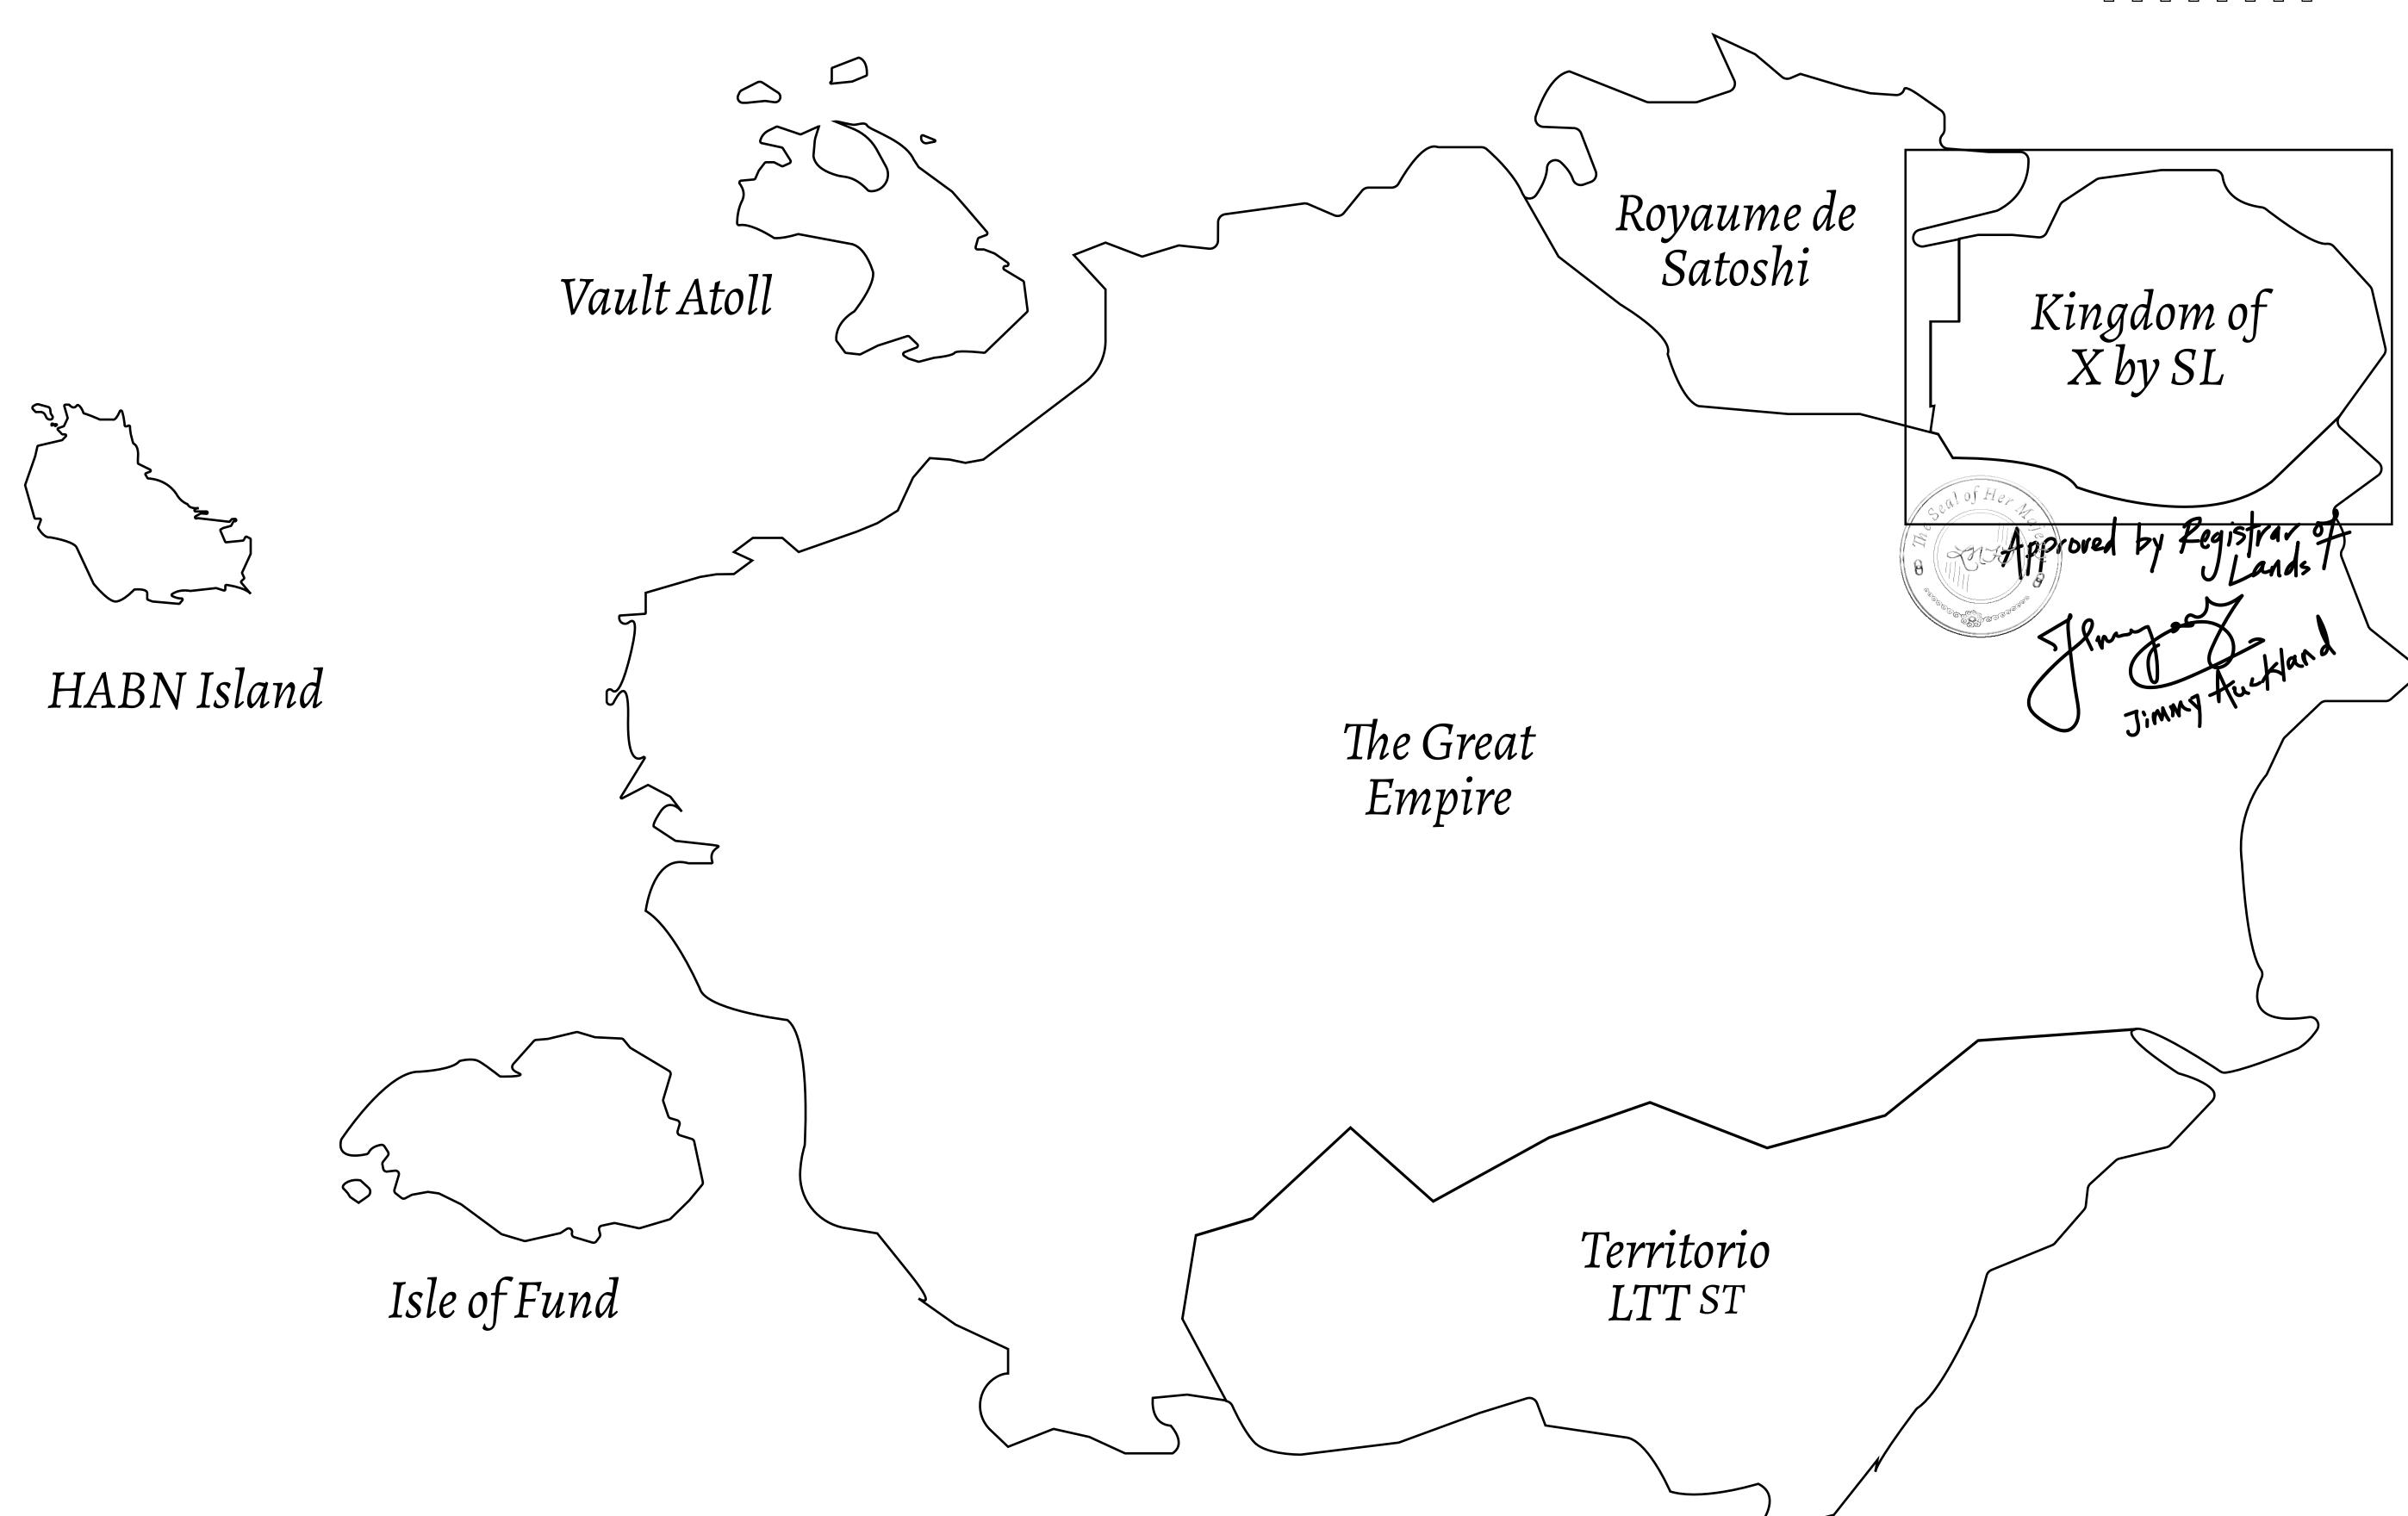

## GEOGRAPHY

COASTLINE
BORDERS
HIGHEST POINT
LOWEST POINT
PLOTS
SCALE

93.89 KM (58.34 MILES)

OCEAN, THE GREAT EMPIRE, SL

PEAK HERMES +7899 M

PORT OF EXCLUSIVITY 0 M

549

1:50000

## H.M. LNFT Land Registry

X051-221121

TITLE NUMBER

KINGDOM OF X BY SL

ISSUED 22 November 2021

SCALE **1/50000** 

Type W-XBYSL: Share of 0.5% of all X by SL sales and Satoshi's Lounge re-sales based on number of NFT Stories minted (rewarded in LTT); Automatic invite to X by SL; Mint 4 NFT Stories