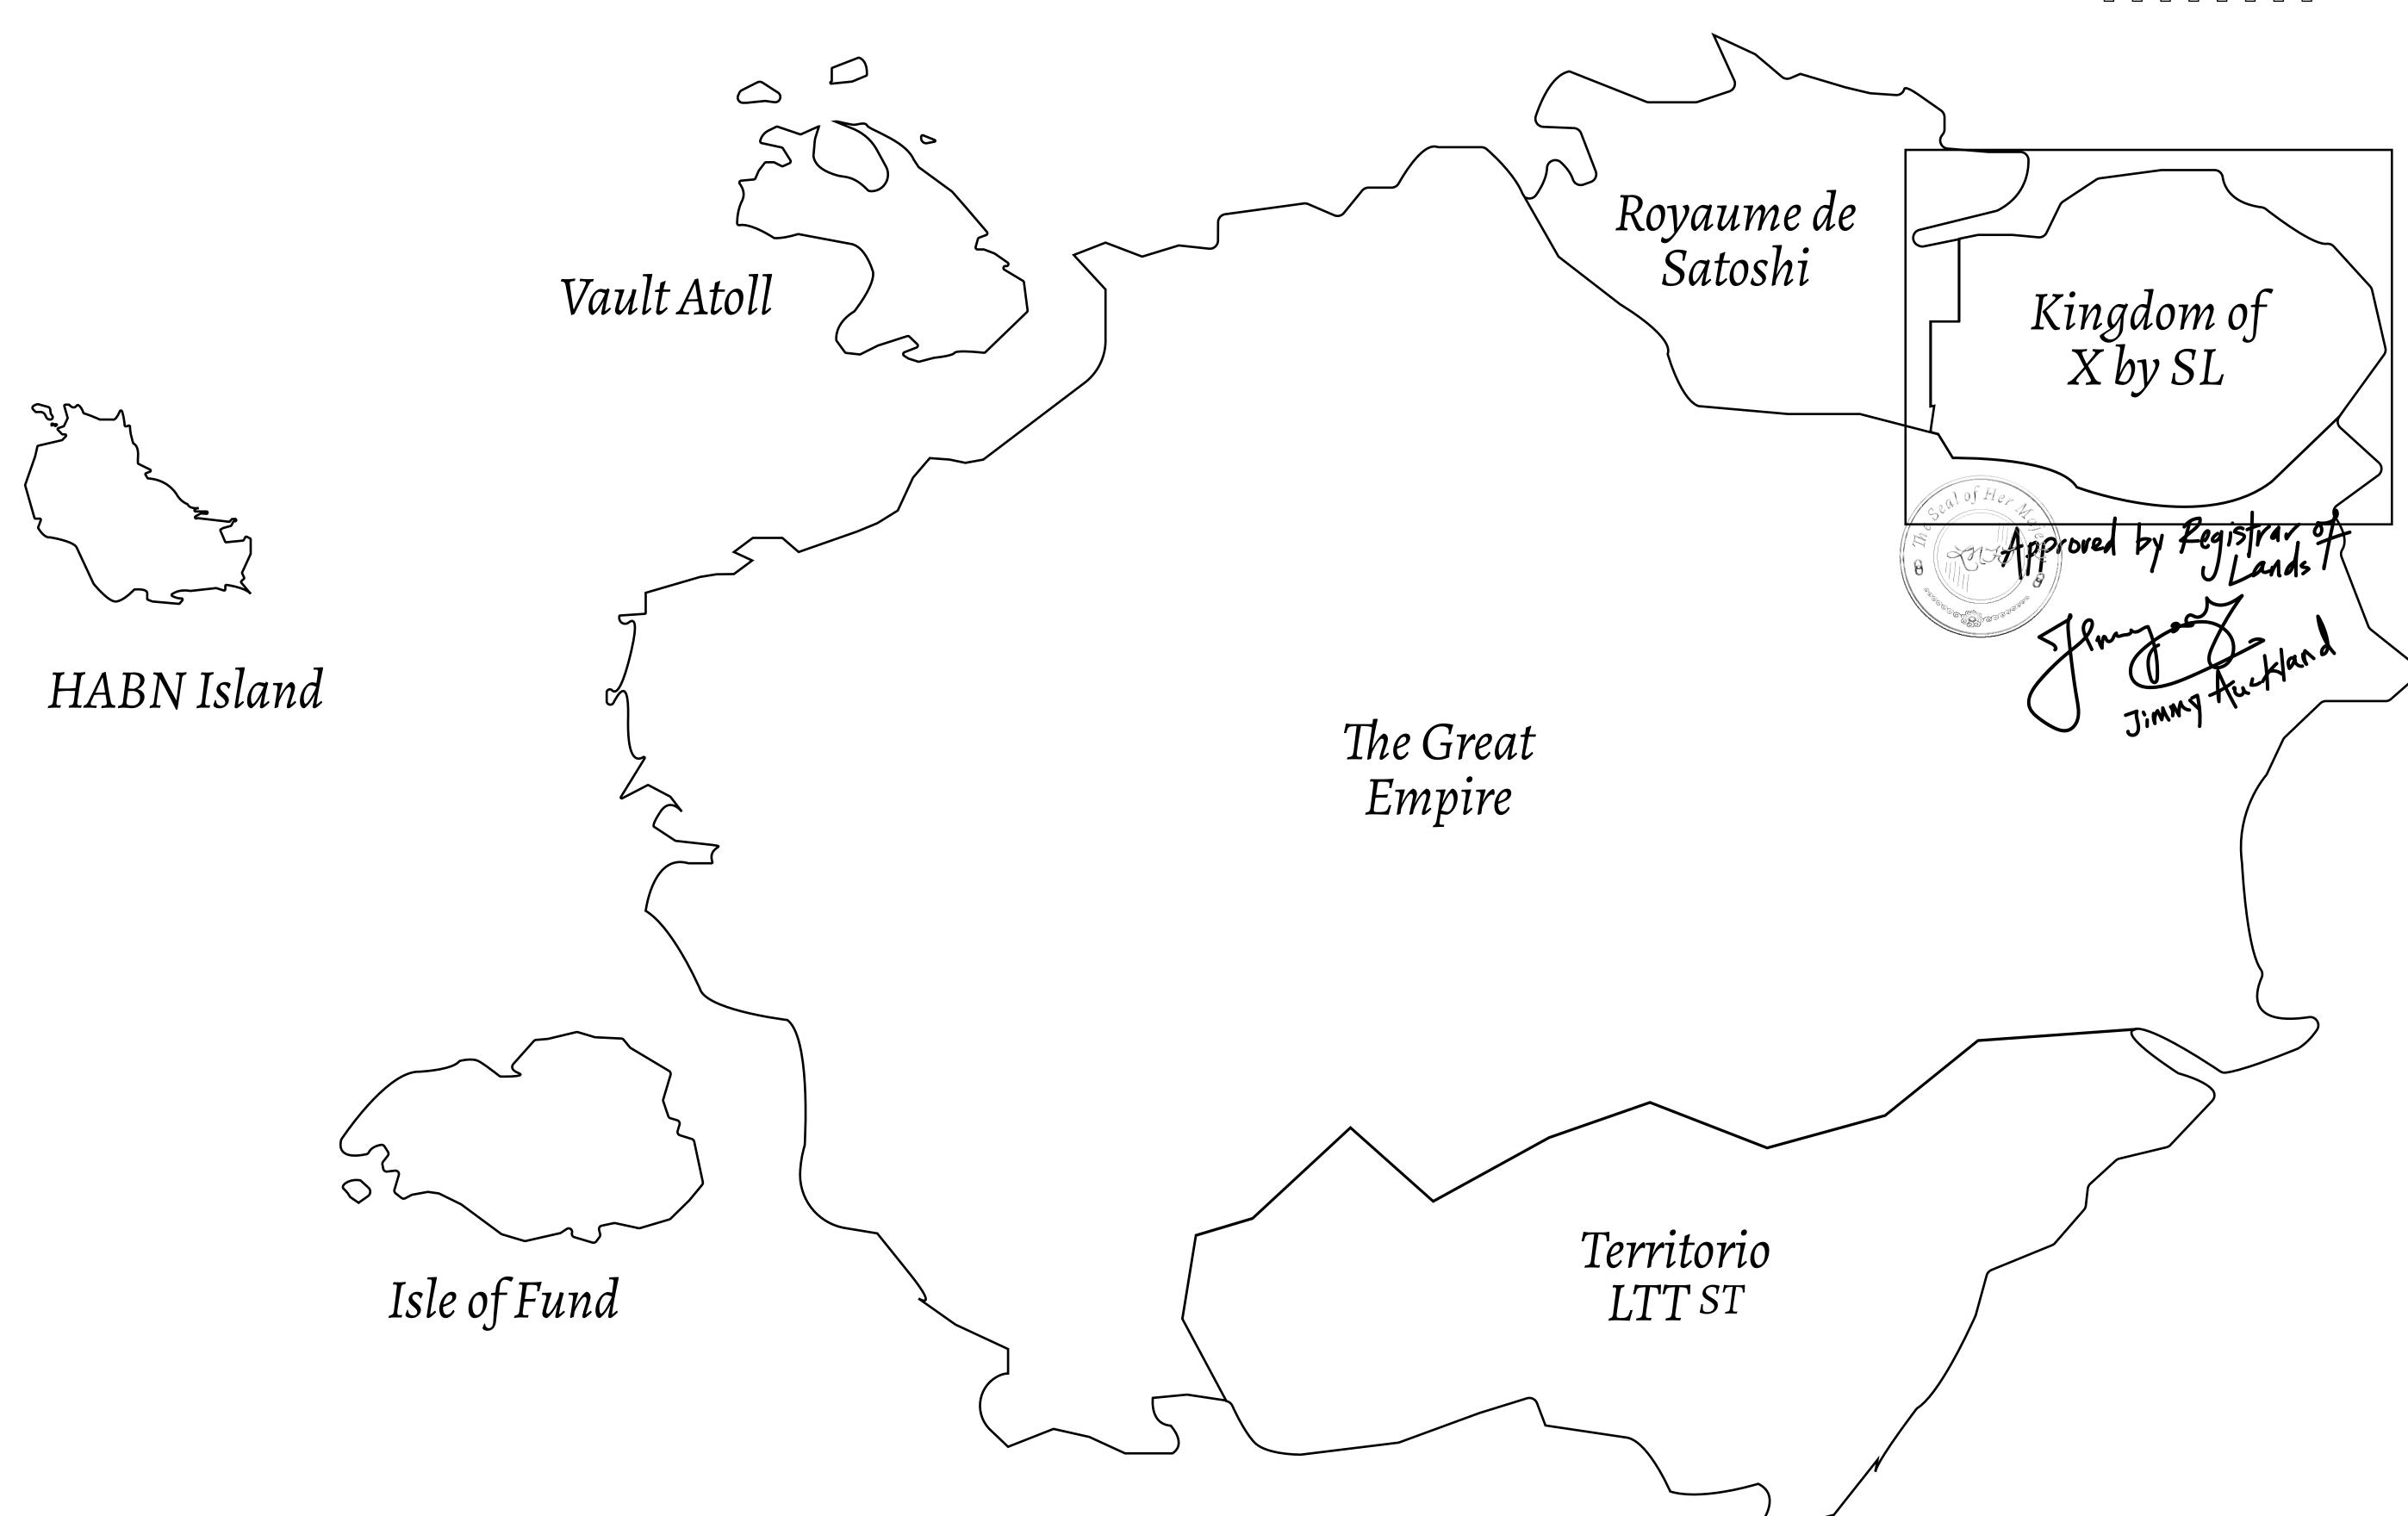

## GEOGRAPHY

COASTLINE
BORDERS
HIGHEST POINT
LOWEST POINT
PLOTS
SCALE

93.89 KM (58.34 MILES)

OCEAN, THE GREAT EMPIRE, SL

PEAK HERMES +7899 M

PORT OF EXCLUSIVITY 0 M

549

1:50000

## H.M. LNFT Land Registry

X050-221121

TITLE NUMBER

KINGDOM OF X BY SL

ISSUED 22 November 2021

SCALE **1/50000** 

OWNER ENTITLEMENT

ADMINISTRATIVE AREA