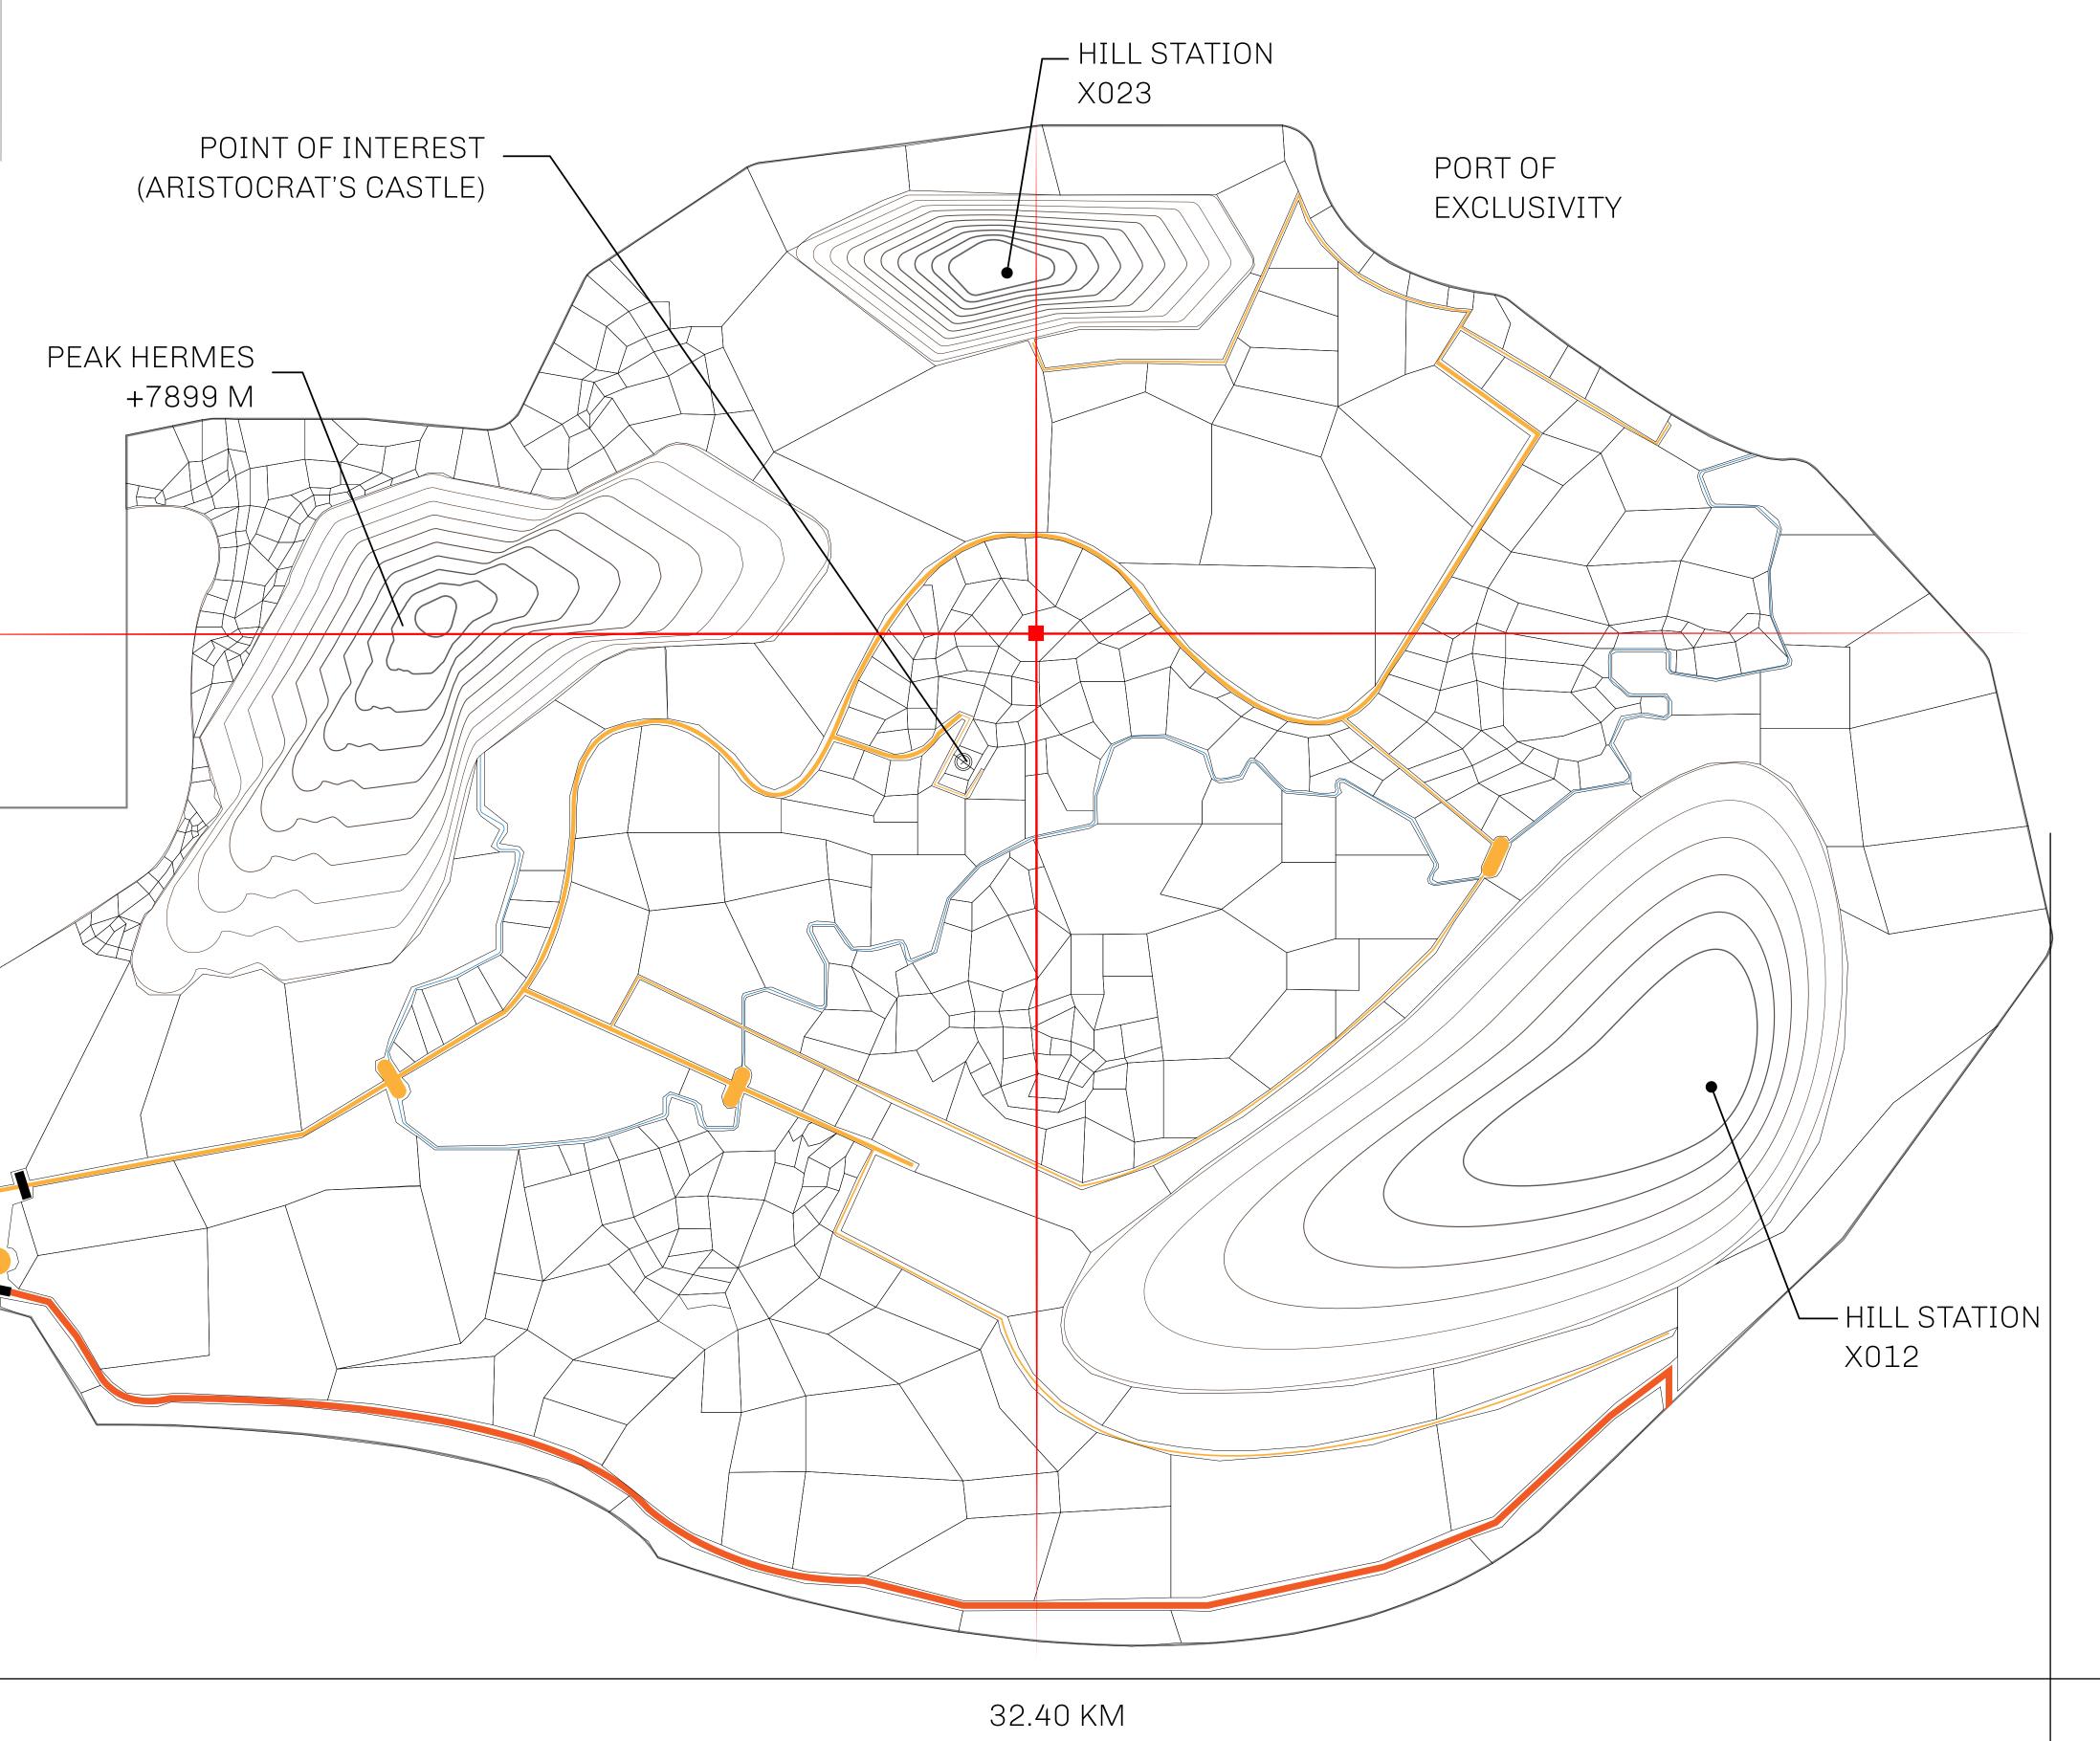

## GEOGRAPHY

COASTLINE
BORDERS
HIGHEST POINT
LOWEST POINT
PLOTS
SCALE

93.89 KM (58.34 MILES)

OCEAN, THE GREAT EMPIRE, SL

PEAK HERMES +7899 M

PORT OF EXCLUSIVITY 0 M

549

1:50000