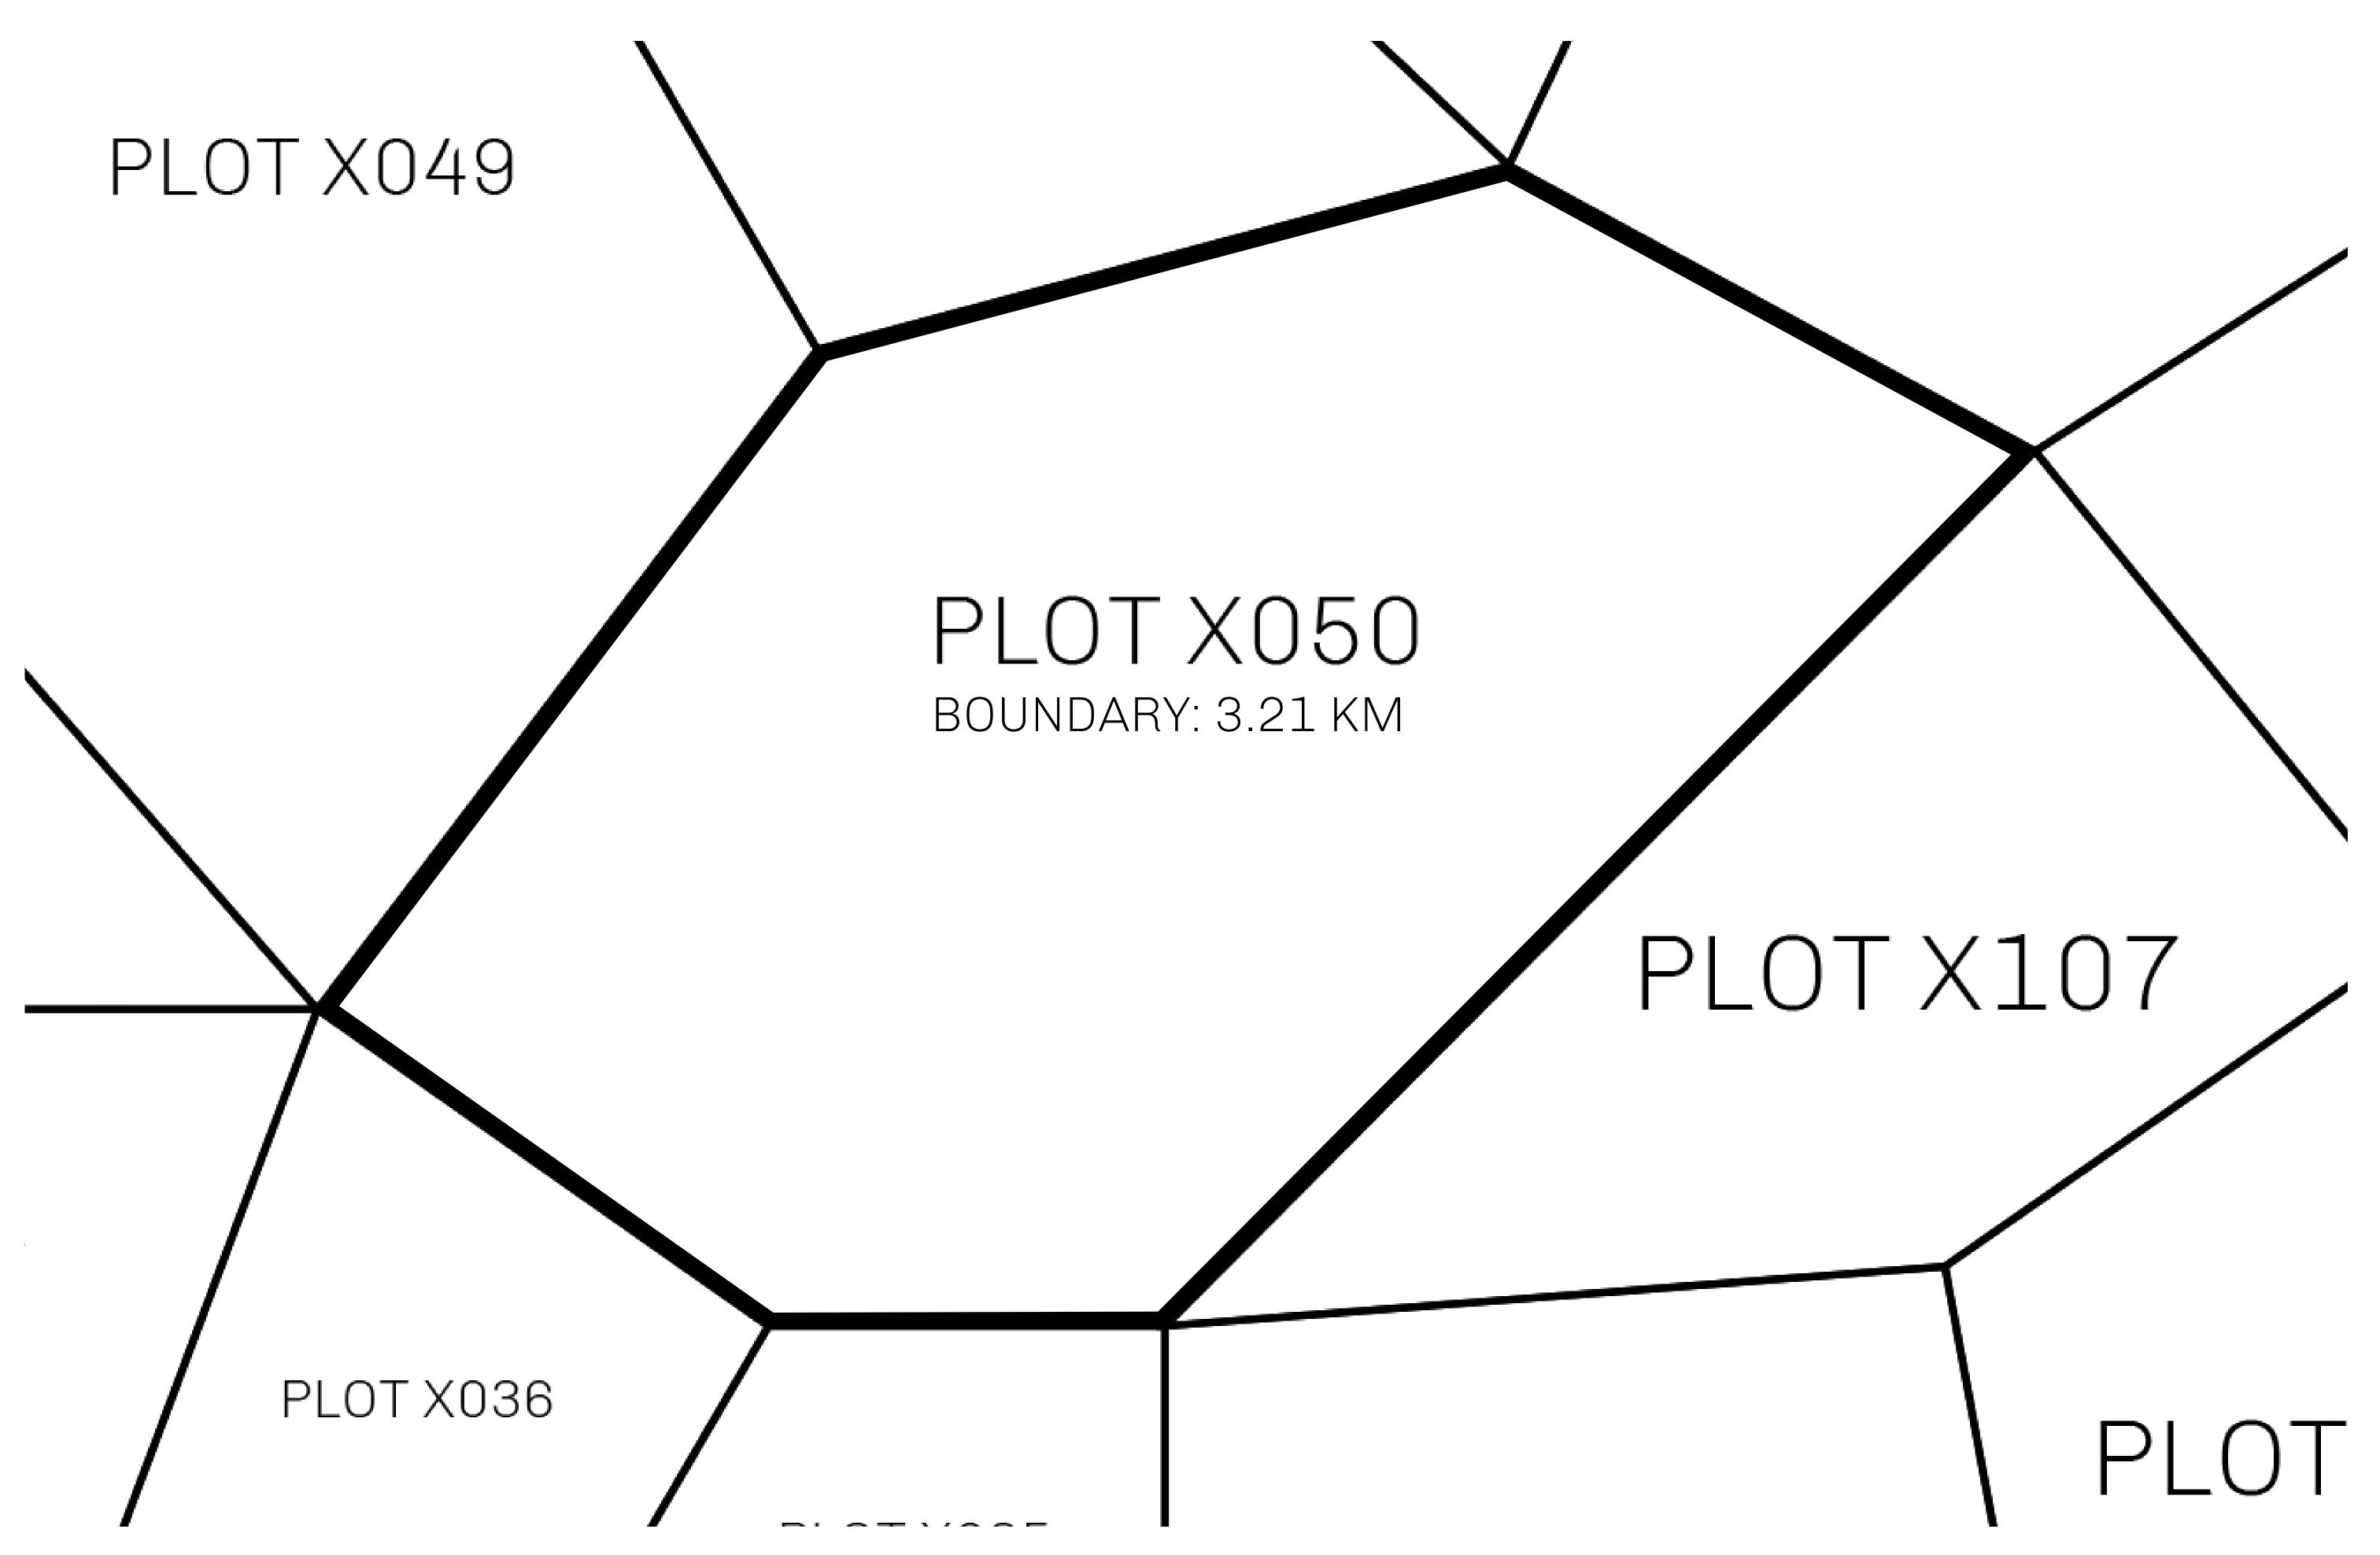

## LOOTNFT WORLD

PLOT X050-221121

## GEOGRAPHY

COASTLINE
BORDERS
HIGHEST POINT
LOWEST POINT
PLOTS
SCALE

93.89 KM (58.34 MILES)

OCEAN, THE GREAT EMPIRE, SL

PEAK HERMES +7899 M

PORT OF EXCLUSIVITY 0 M

549

1:50000

## H.M. LNFT Land Registry

X050-221121

TITLE NUMBER

KINGDOM OF X BY SL

ISSUED 22 November 2021

SCALE **1/50000** 

OWNER ENTITLEMENT

ADMINISTRATIVE AREA