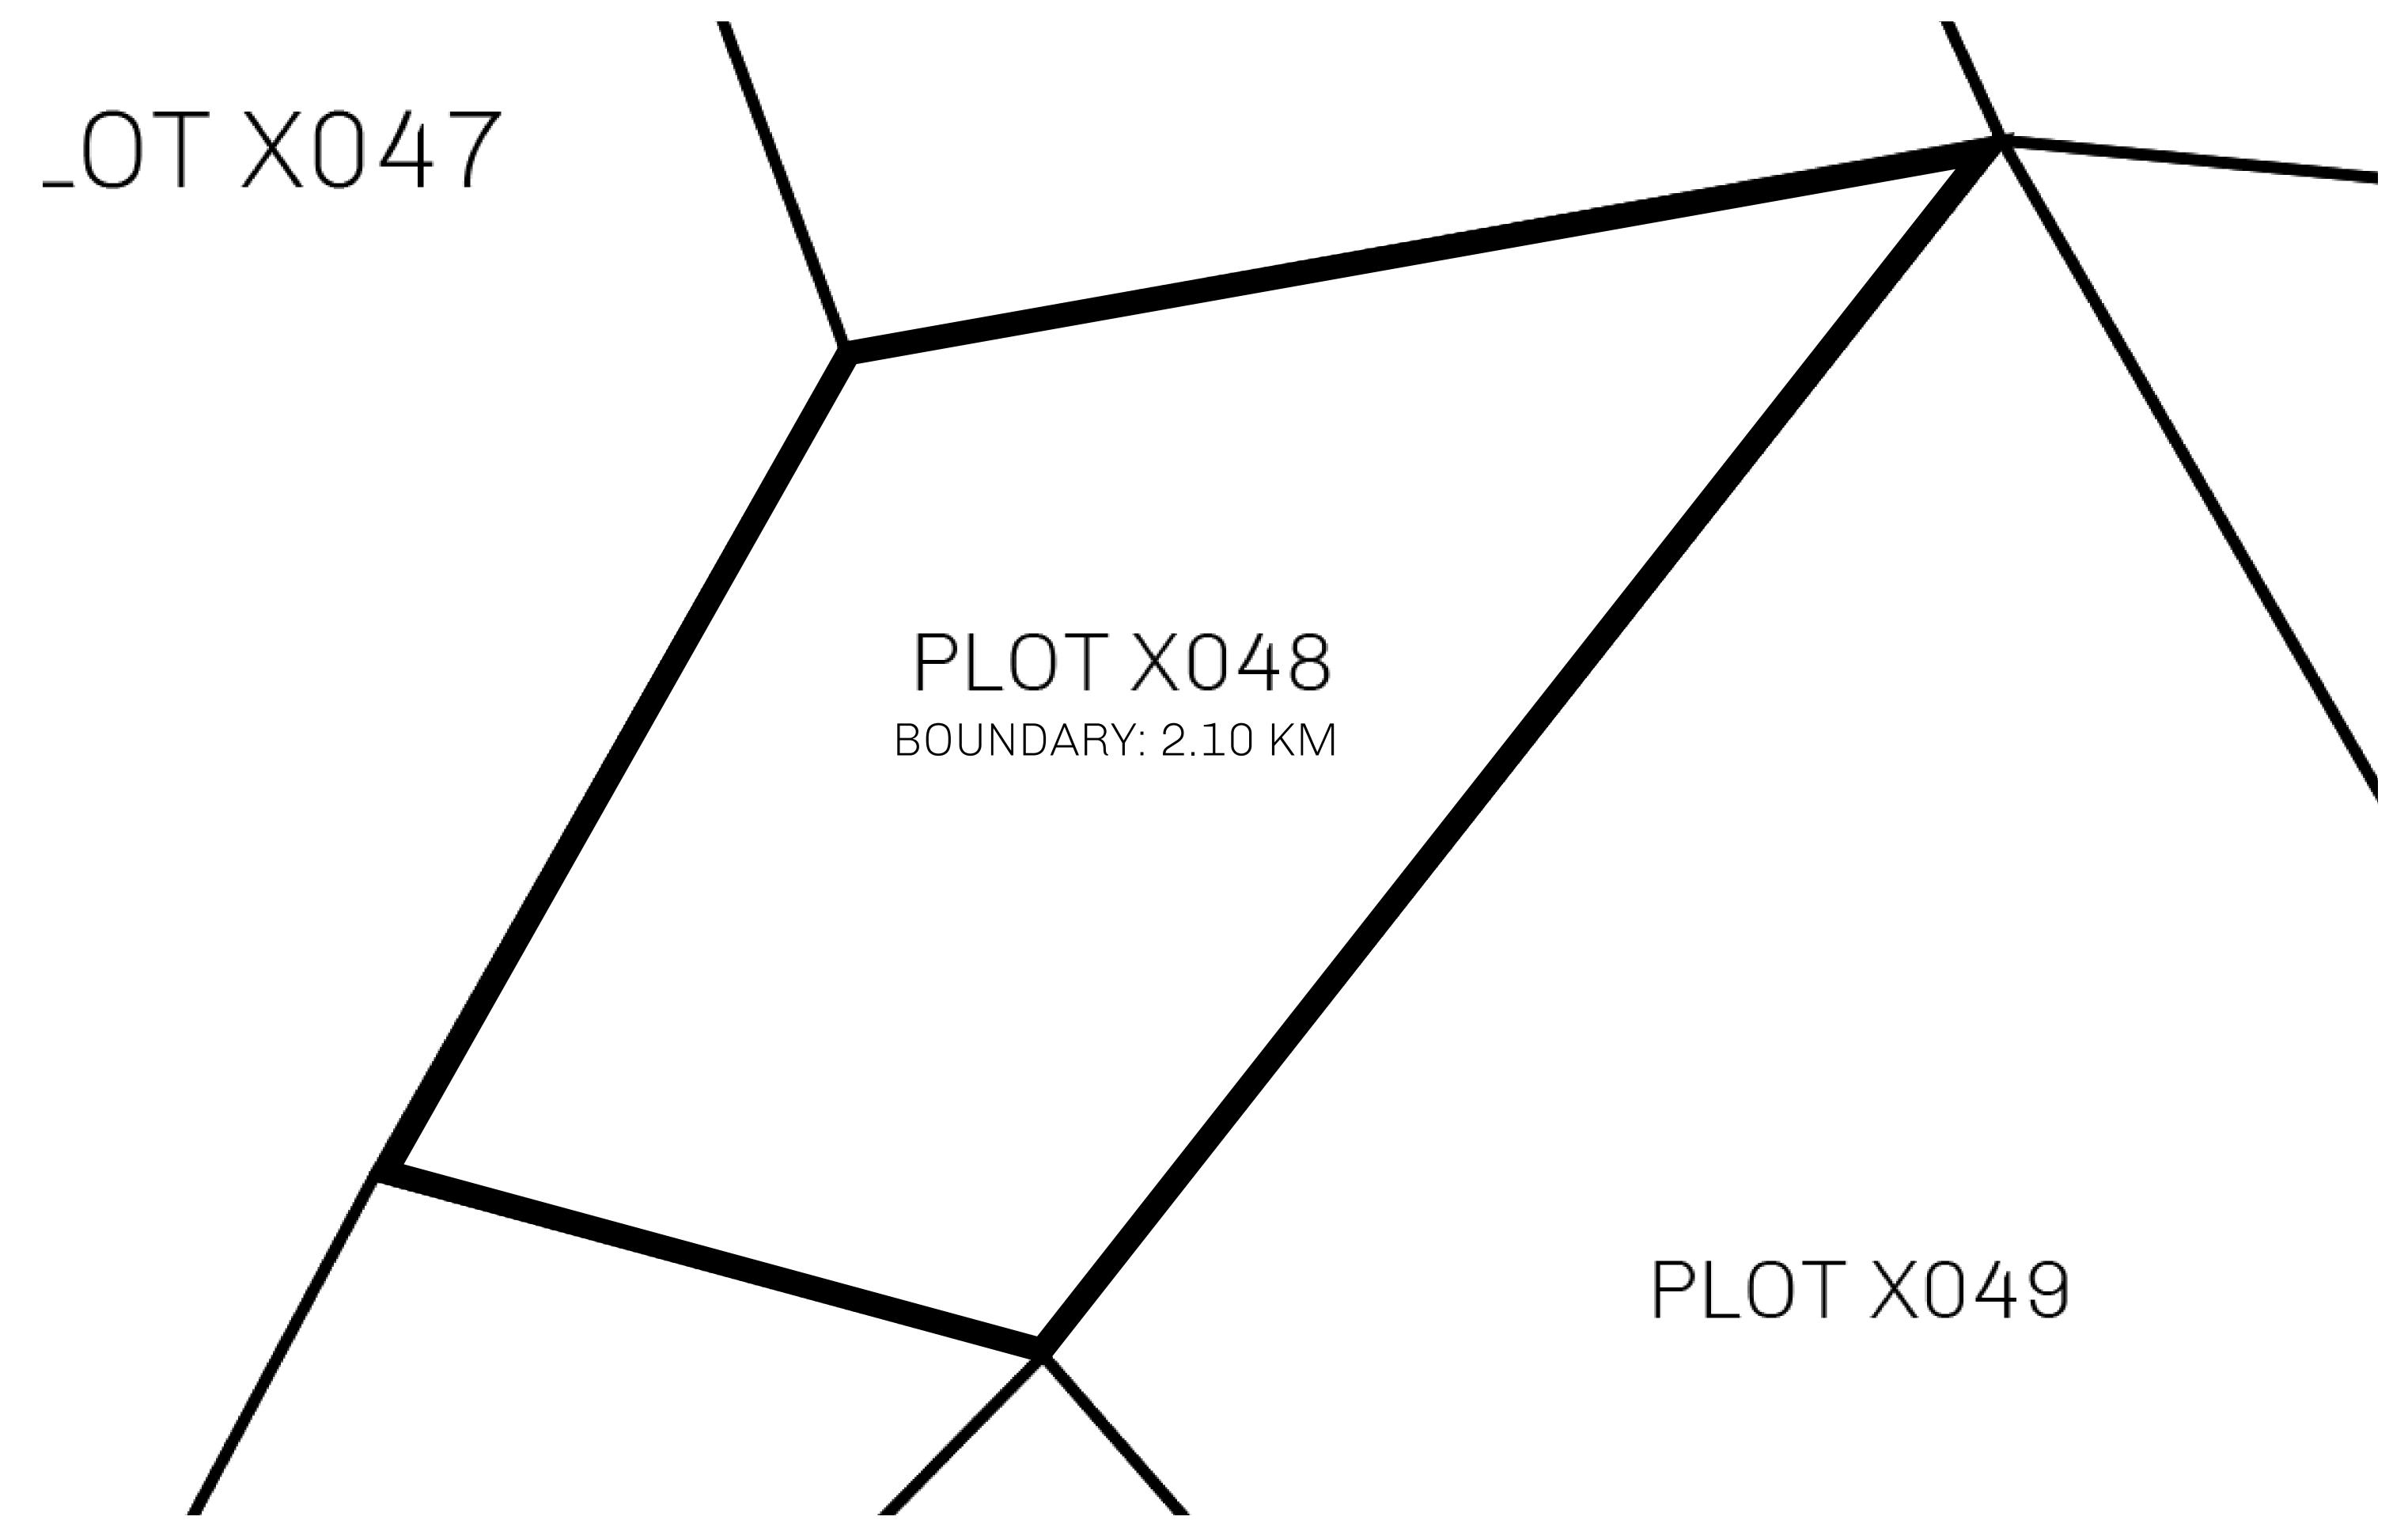

## H.M. LNFT Land Registry

X048-221121

TITLE NUMBER

ADMINISTRATIVE AREA KINGDOM OF X BY SL

ISSUED 22 November 2021

SCALE **1/50000** 