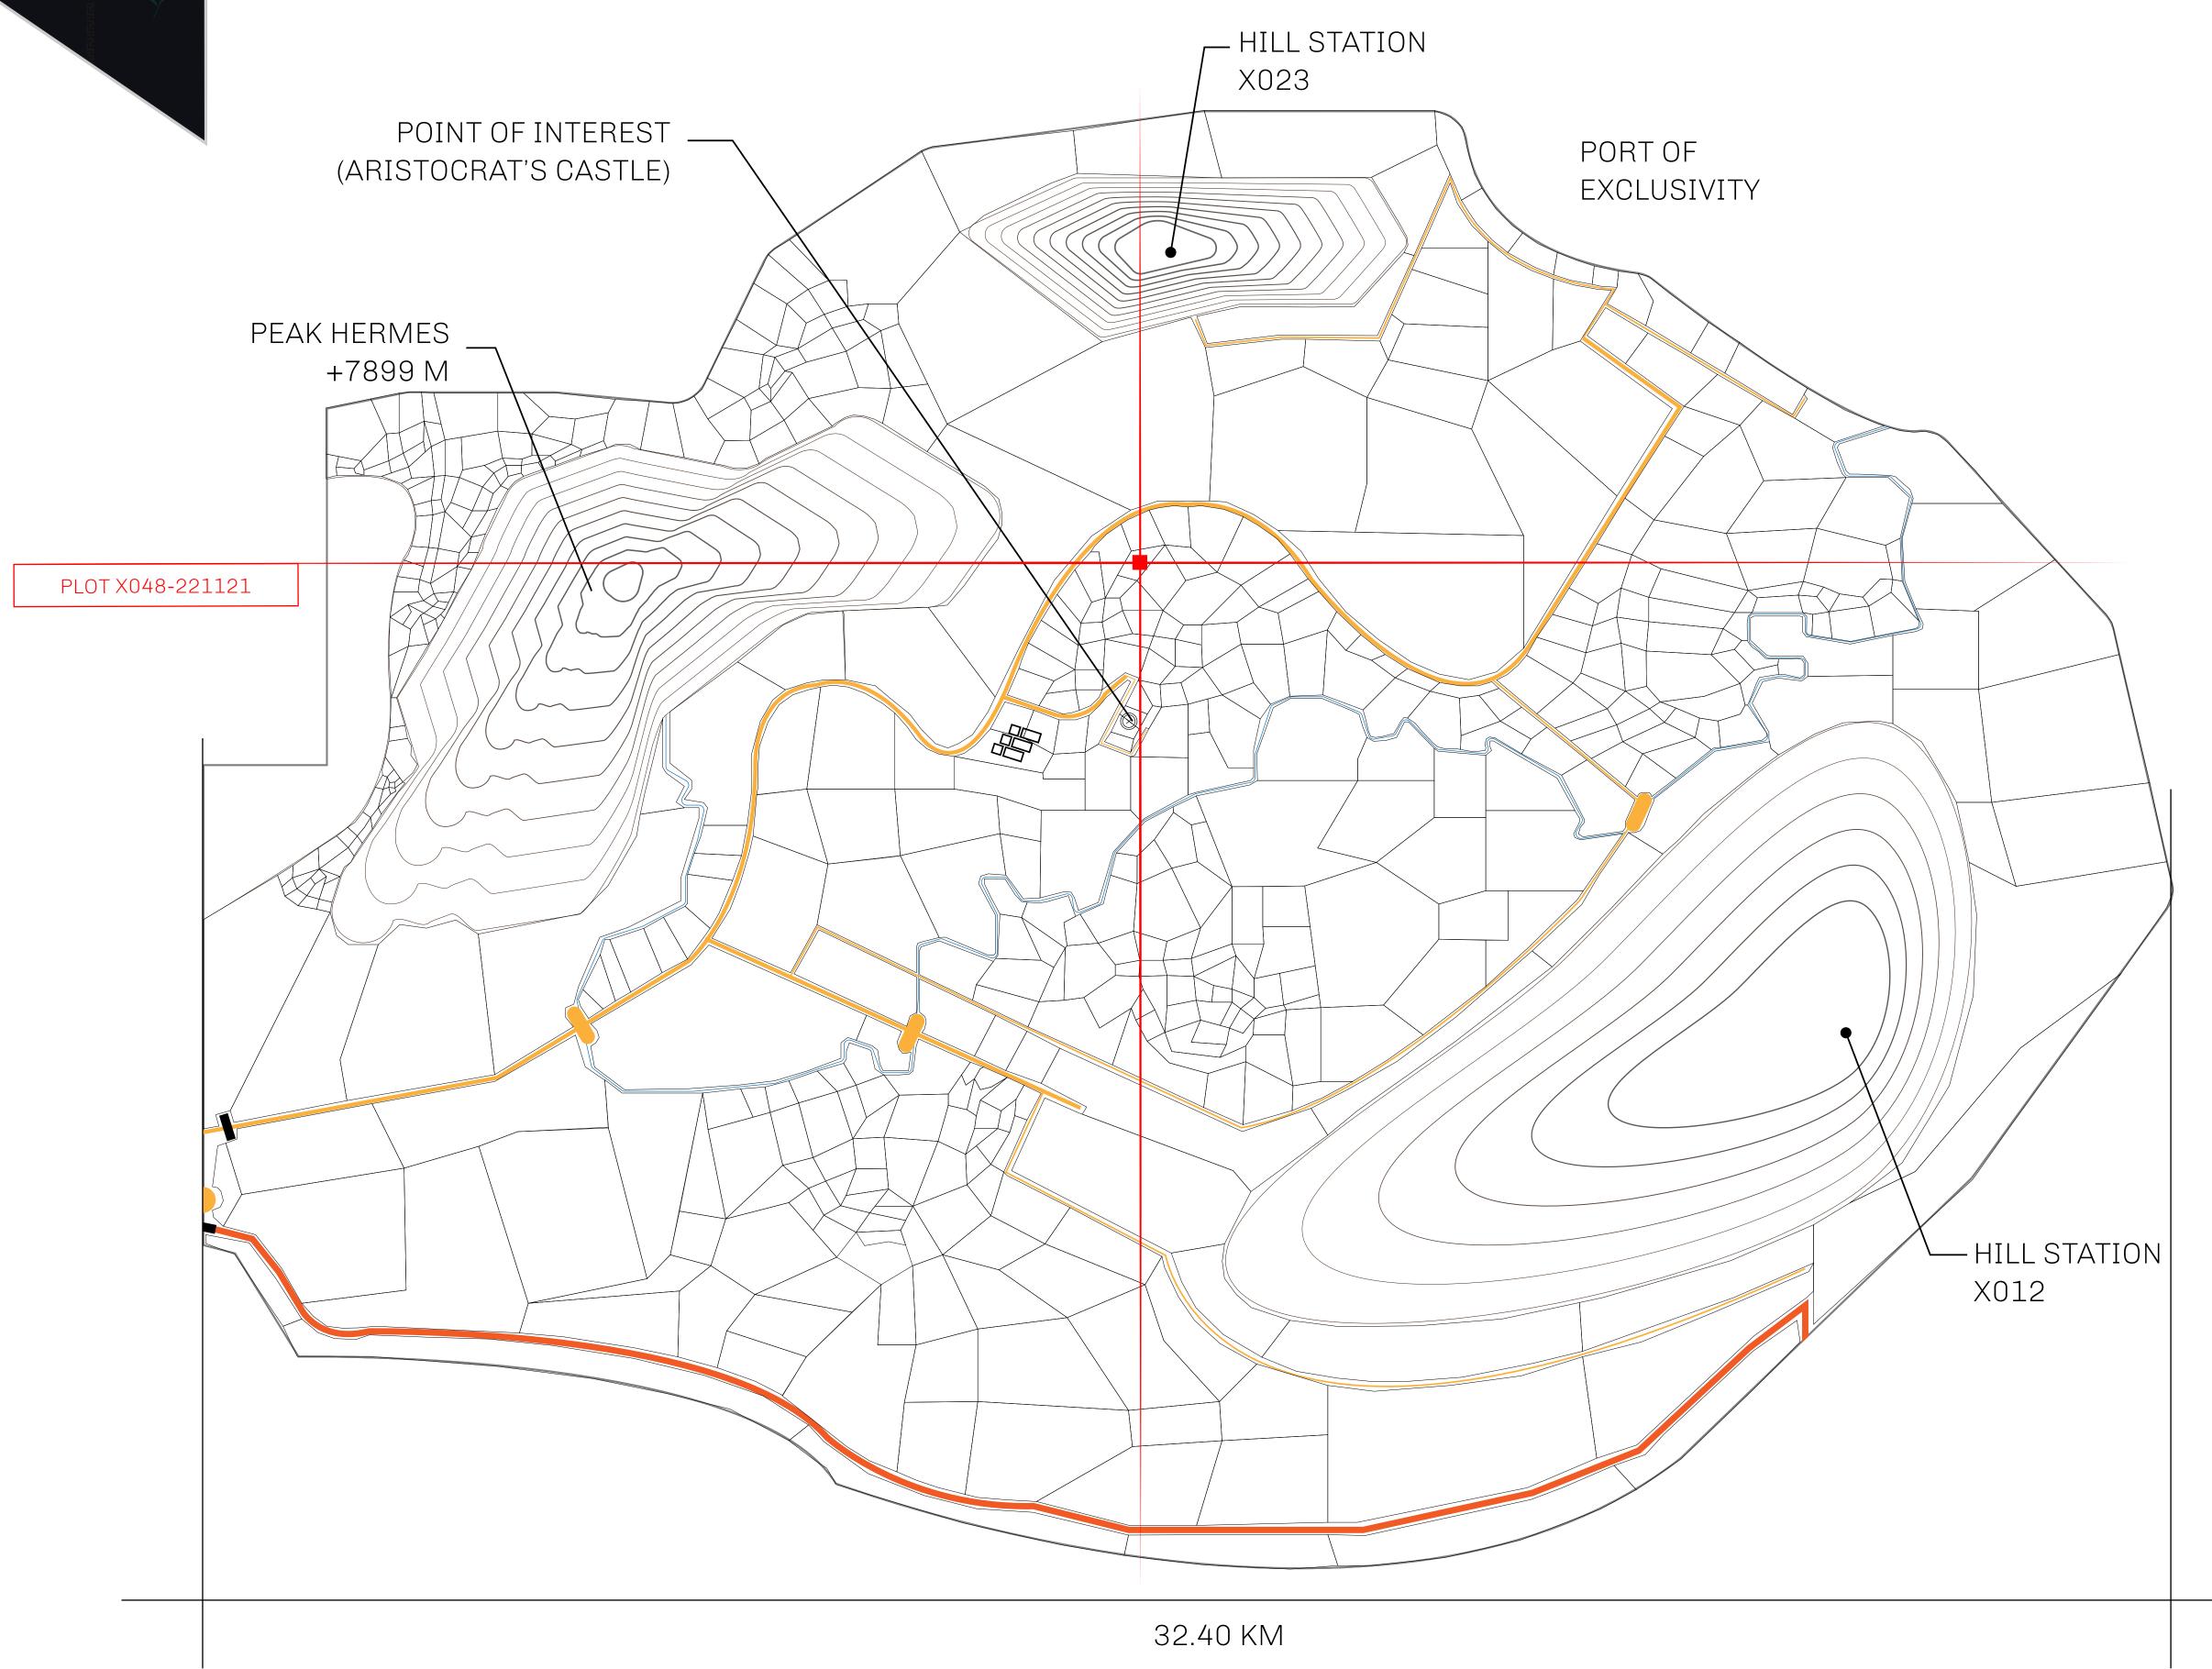

## GEOGRAPHY

COASTLINE
BORDERS
HIGHEST POINT
LOWEST POINT
PLOTS
SCALE

93.89 KM (58.34 MILES)

OCEAN, THE GREAT EMPIRE, SL

PEAK HERMES +7899 M

PORT OF EXCLUSIVITY 0 M

549

1:50000

## H.M. LNFT Land Registry

X048-221121

TITLE NUMBER

ADMINISTRATIVE AREA KINGDOM OF X BY SL

ISSUED 22 November 2021

SCALE **1/50000** 