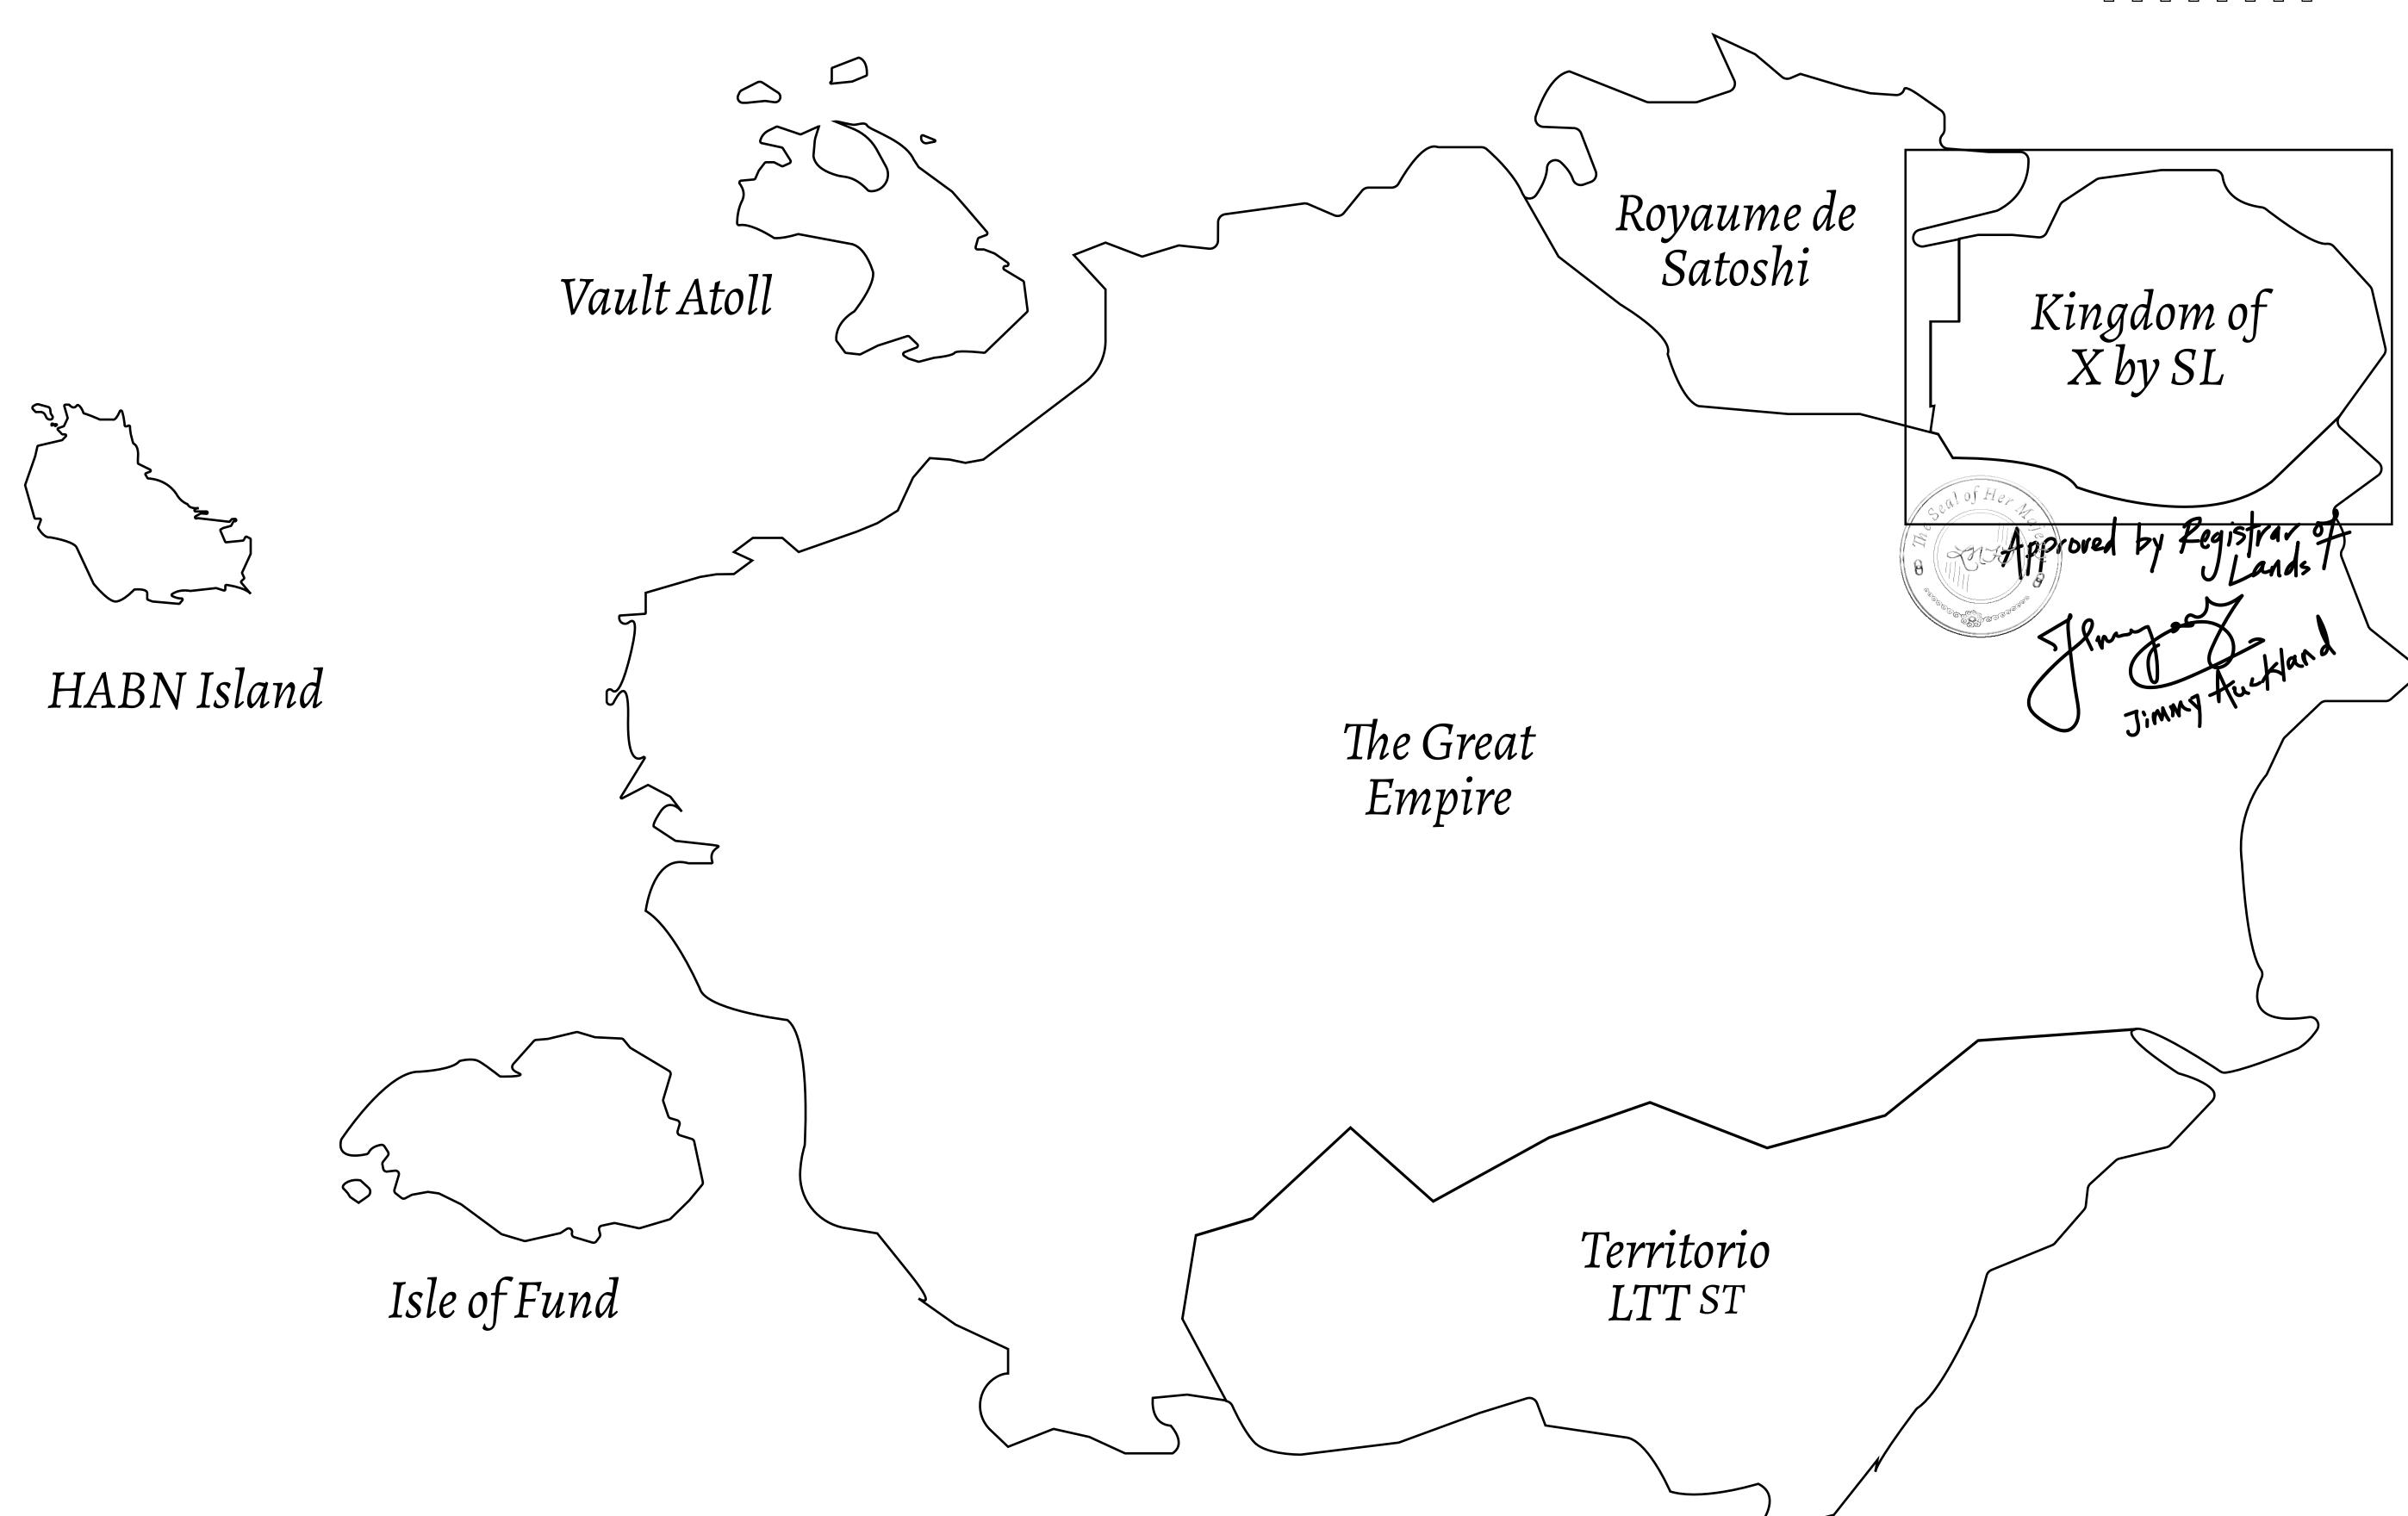

## GEOGRAPHY

COASTLINE
BORDERS
HIGHEST POINT
LOWEST POINT
PLOTS
SCALE

93.89 KM (58.34 MILES)

OCEAN, THE GREAT EMPIRE, SL

PEAK HERMES +7899 M

PORT OF EXCLUSIVITY 0 M

549

1:50000

## H.M. LNFT Land Registry

X048-221121

TITLE NUMBER

ADMINISTRATIVE AREA KINGDOM OF X BY SL

ISSUED 22 November 2021

SCALE **1/50000** 