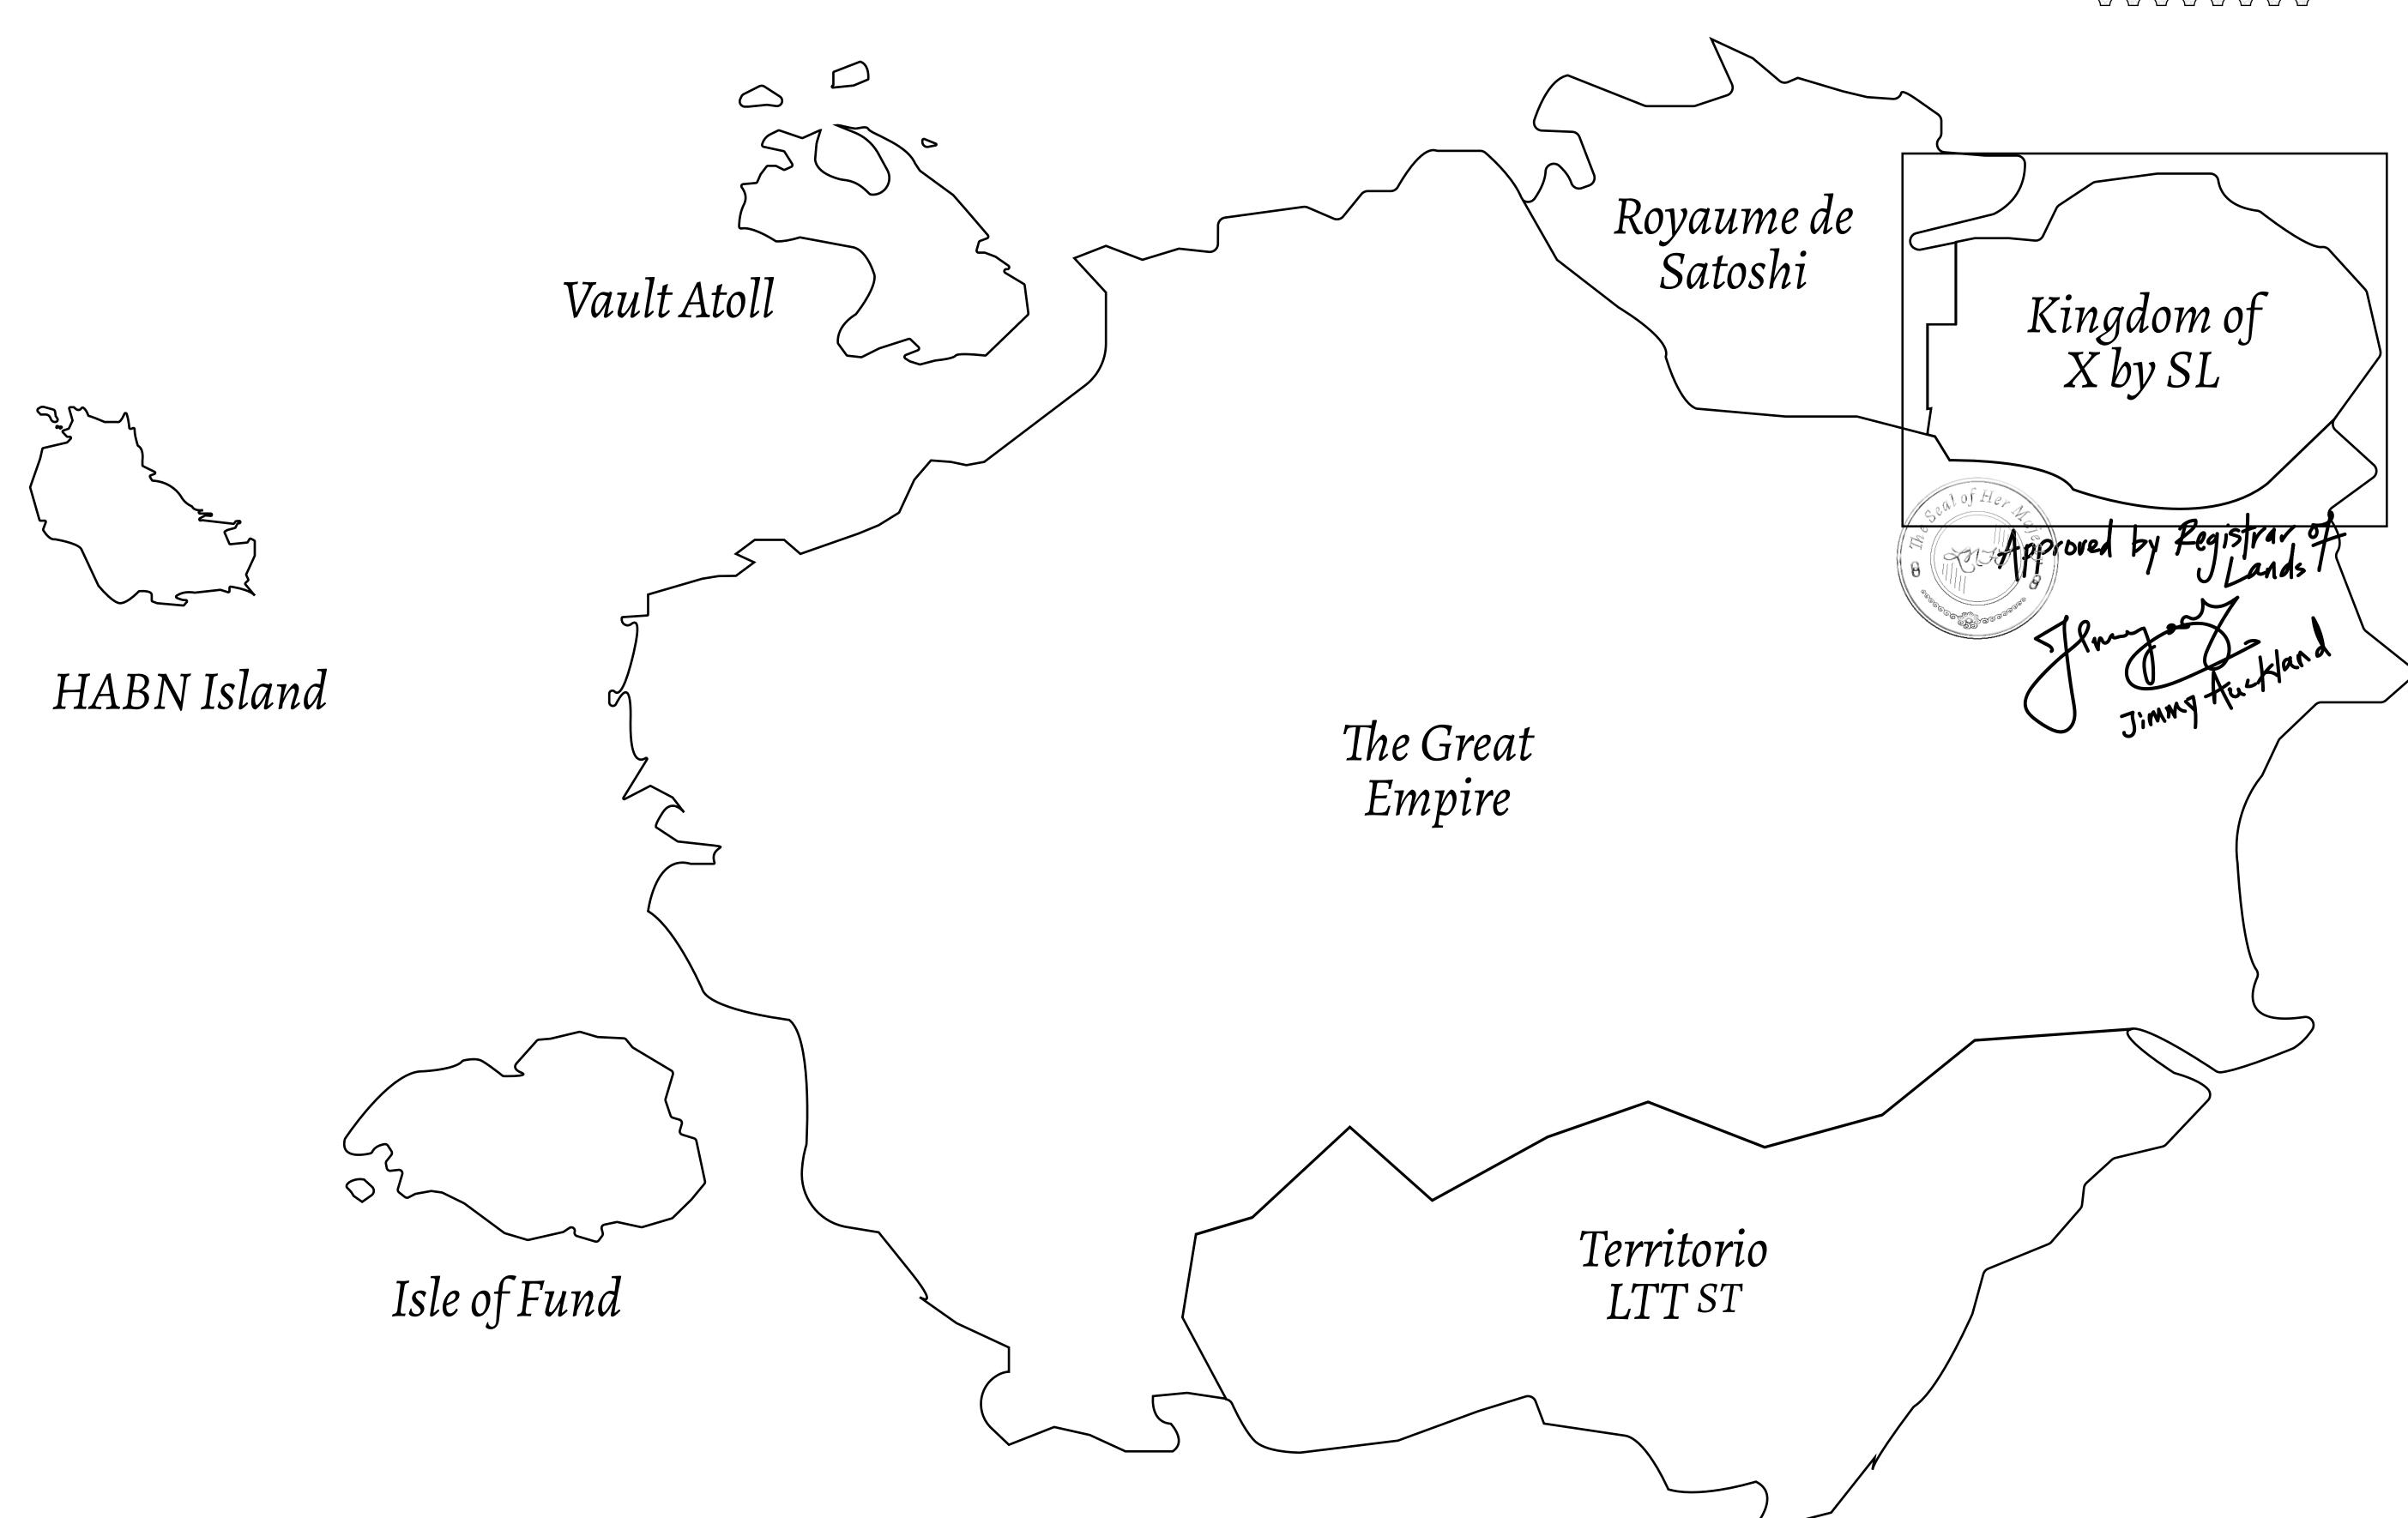

## GEOGRAPHY

COASTLINE
BORDERS
HIGHEST POINT
LOWEST POINT
PLOTS
SCALE

93.89 KM (58.34 MILES)

OCEAN, THE GREAT EMPIRE, SL

PEAK HERMES +7899 M

PORT OF EXCLUSIVITY 0 M

549

1:50000

## H.M. LNFT Land Registry

X047-221121

TITLE NUMBER

KINGDOM OF X BY SL

ISSUED 22 November 2021

SCALE **1/50000** 

ounge re-sales based on number of

OWNER ENTITLEMENT