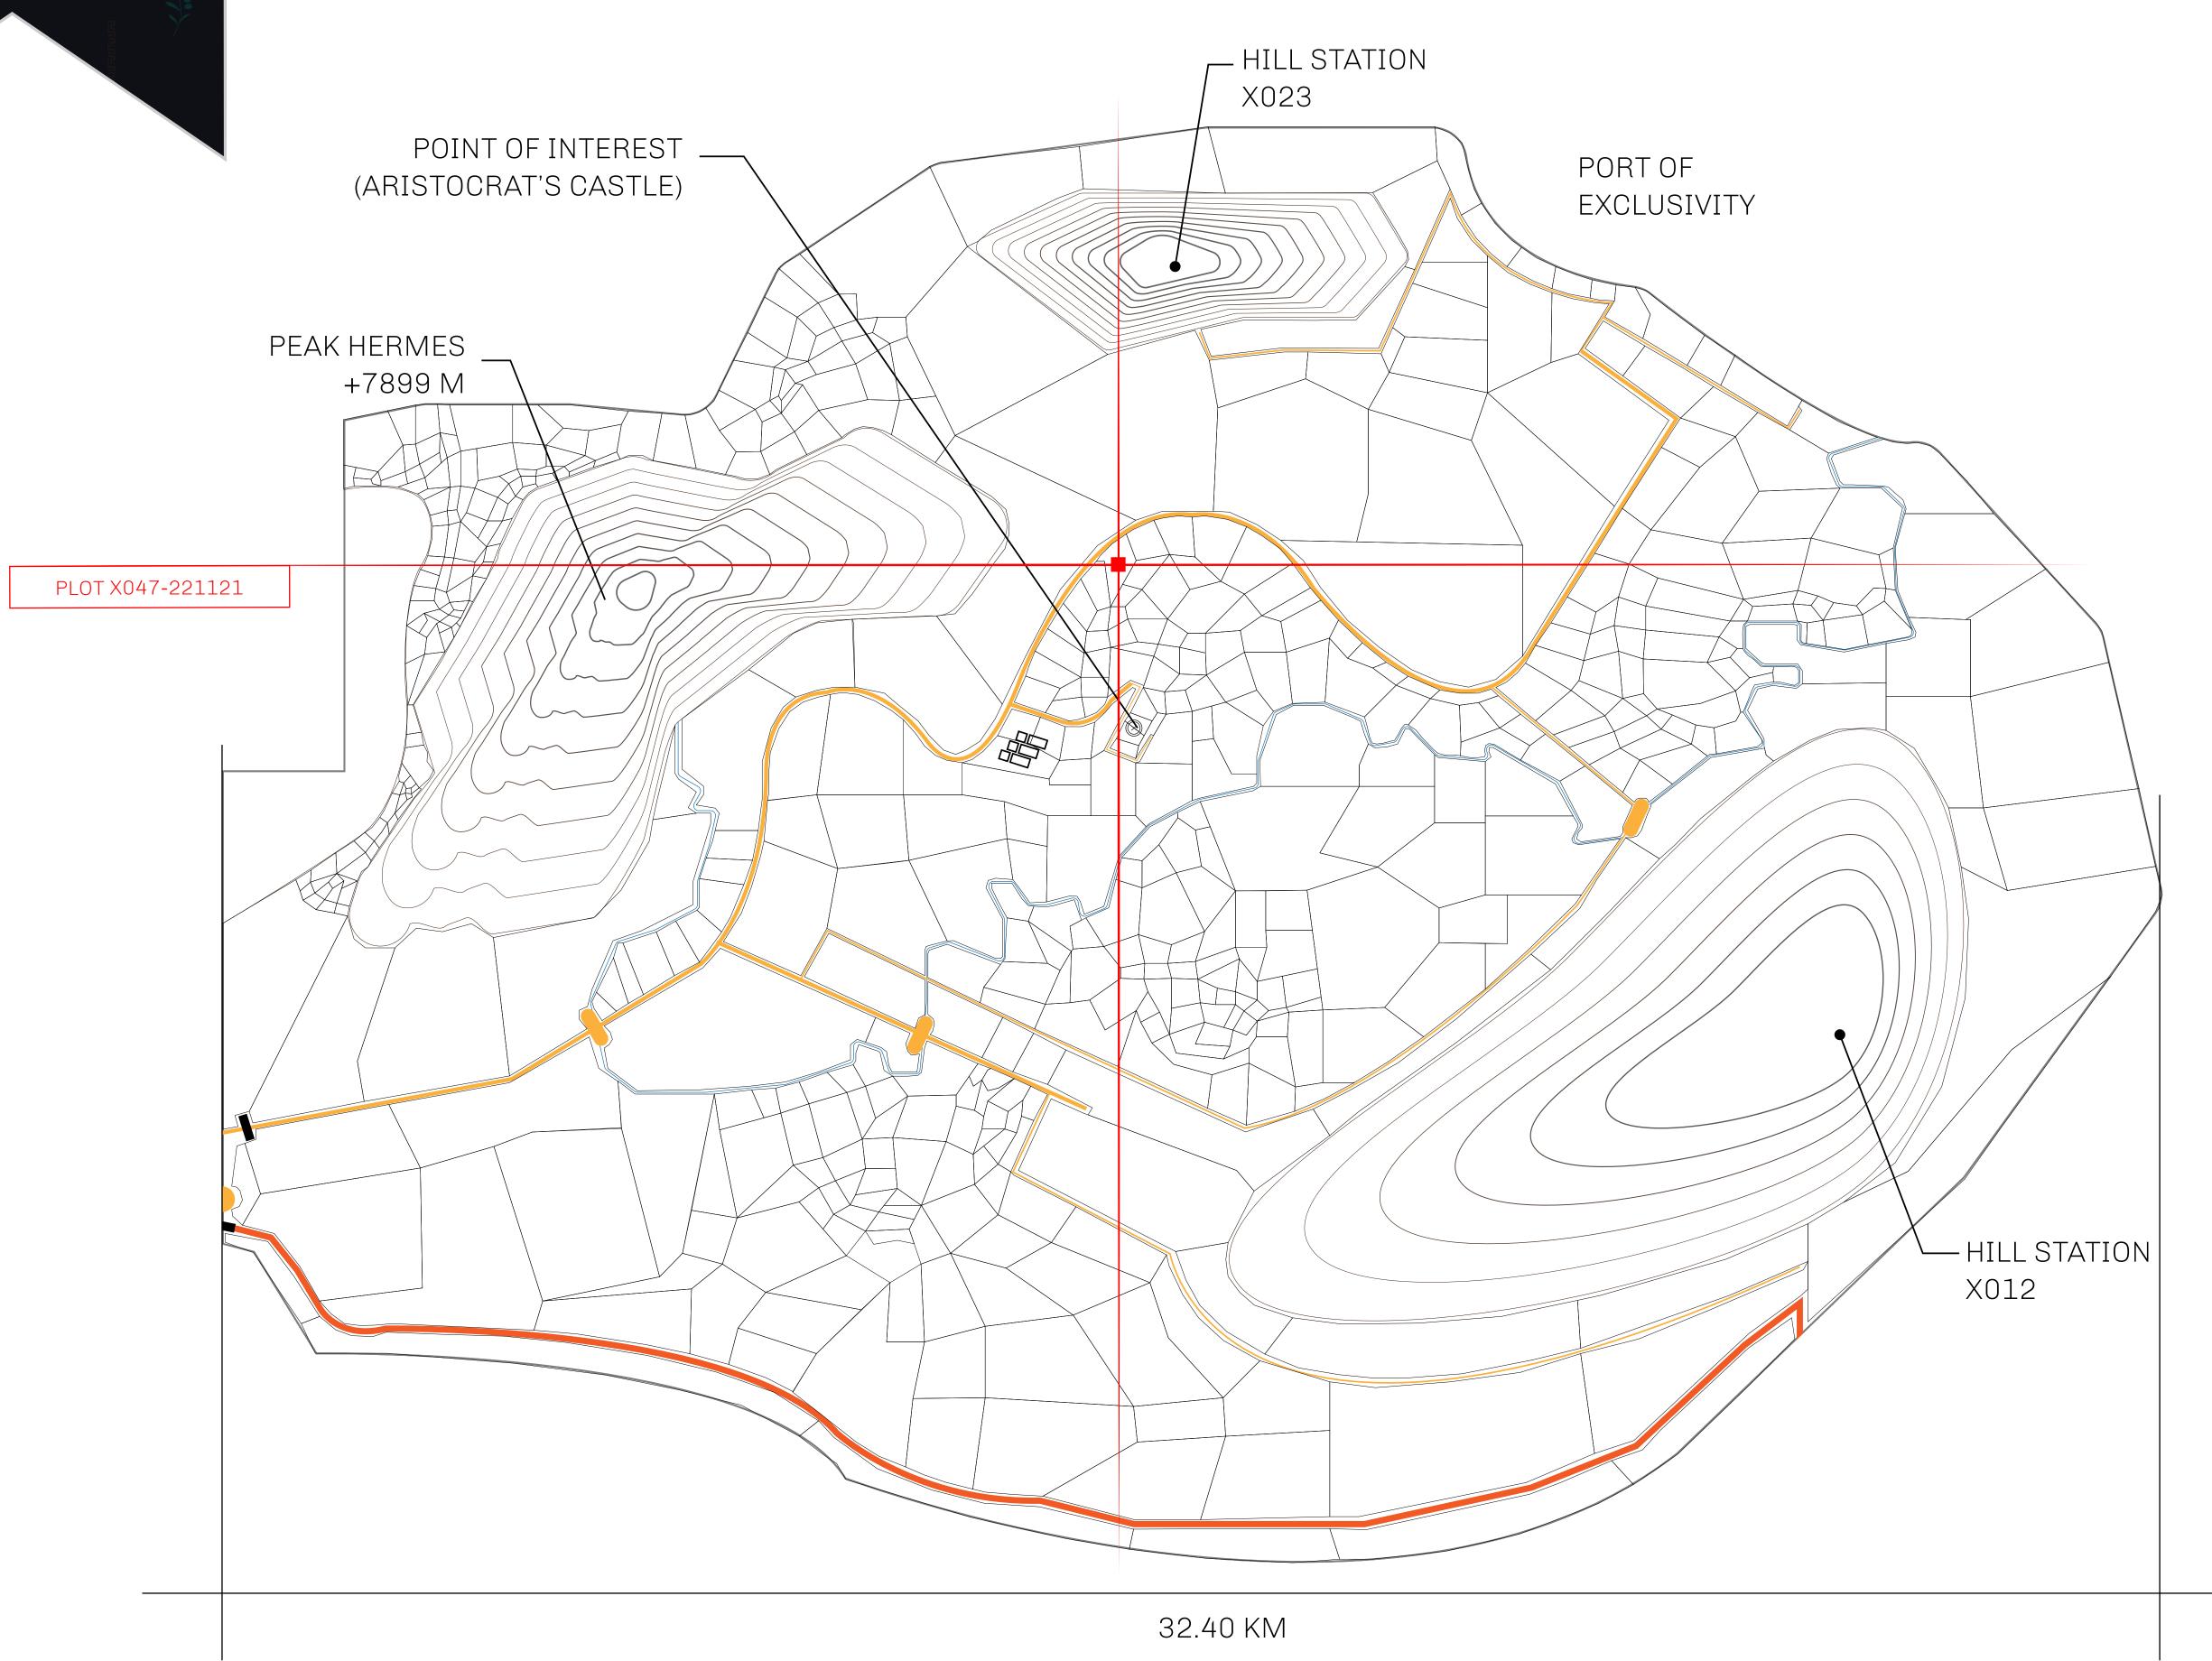

## GEOGRAPHY

COASTLINE
BORDERS
HIGHEST POINT
LOWEST POINT
PLOTS
SCALE

93.89 KM (58.34 MILES)

OCEAN, THE GREAT EMPIRE, SL

PEAK HERMES +7899 M

PORT OF EXCLUSIVITY 0 M

549

1:50000

## H.M. LNFT Land Registry

X047-221121

TITLE NUMBER

KINGDOM OF X BY SL

ISSUED 22 November 2021

SCALE **1/50000** 

ounge re-sales based on number of

OWNER ENTITLEMENT