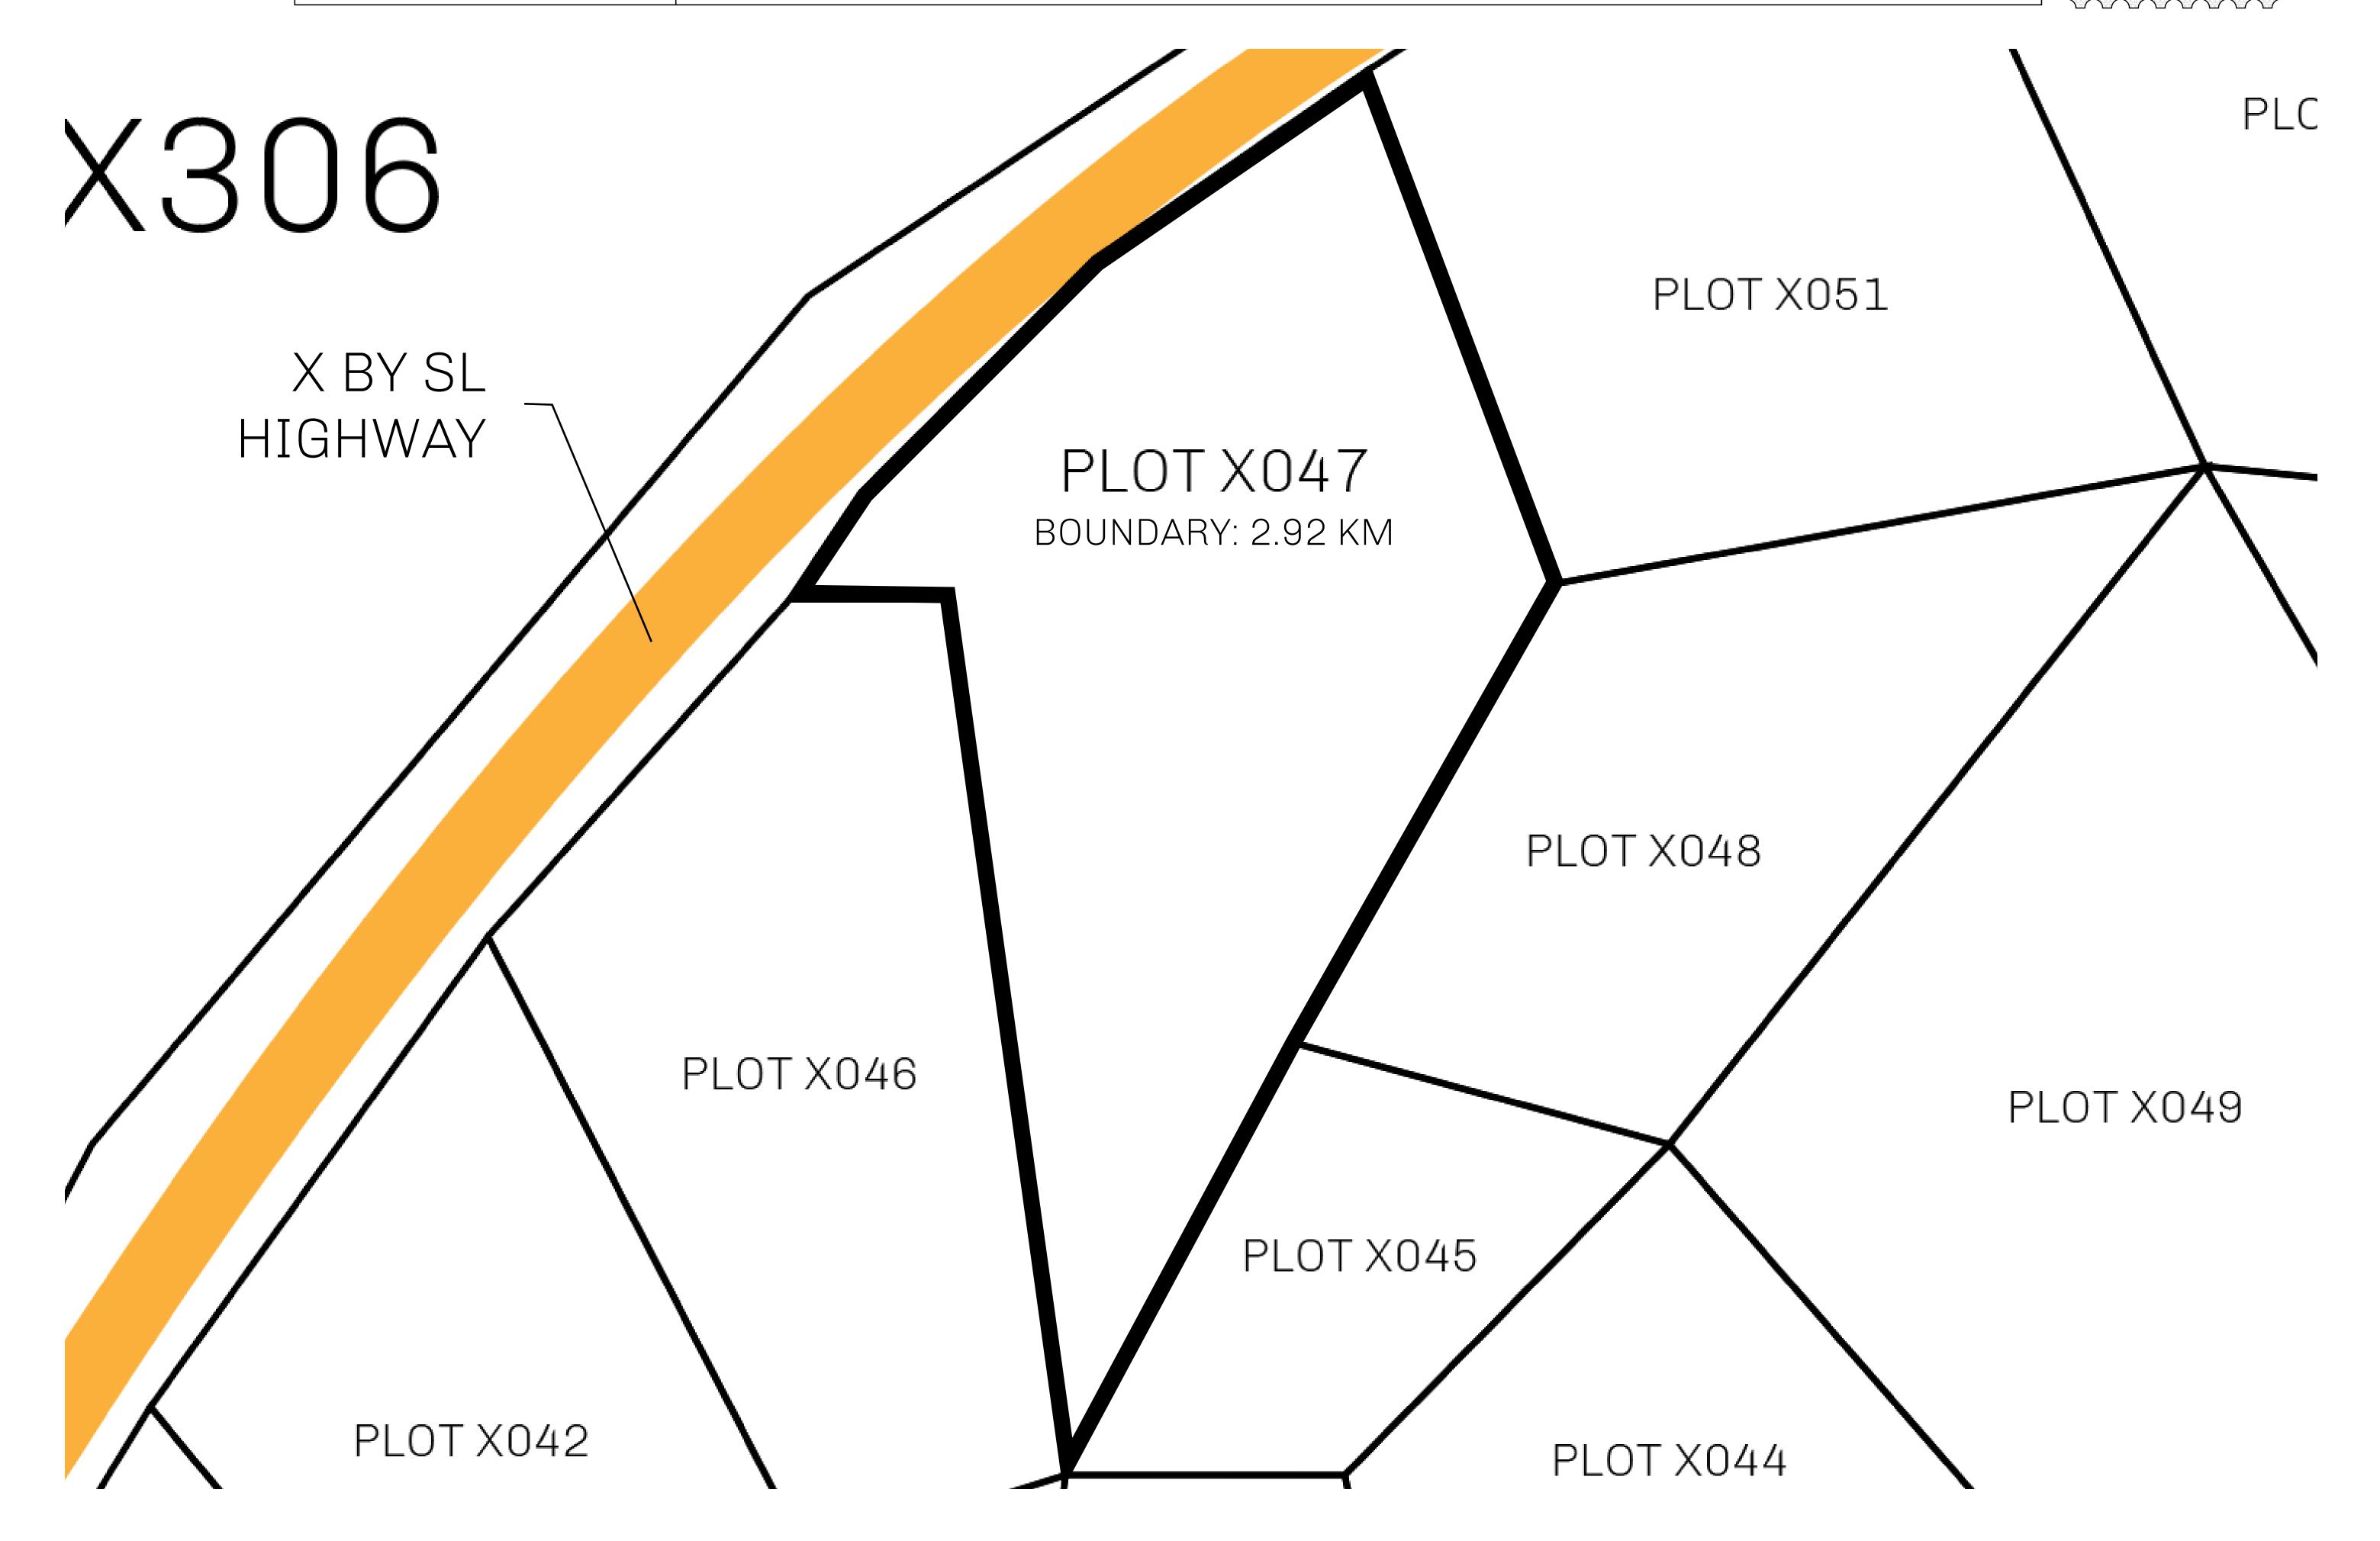

## GEOGRAPHY

COASTLINE
BORDERS
HIGHEST POINT
LOWEST POINT
PLOTS
SCALE

93.89 KM (58.34 MILES)

OCEAN, THE GREAT EMPIRE, SL

PEAK HERMES +7899 M

PORT OF EXCLUSIVITY 0 M

549

1:50000

## H.M. LNFT Land Registry

X047-221121

TITLE NUMBER

KINGDOM OF X BY SL

ISSUED 22 November 2021

SCALE **1/50000** 

ounge re-sales based on number of

OWNER ENTITLEMENT