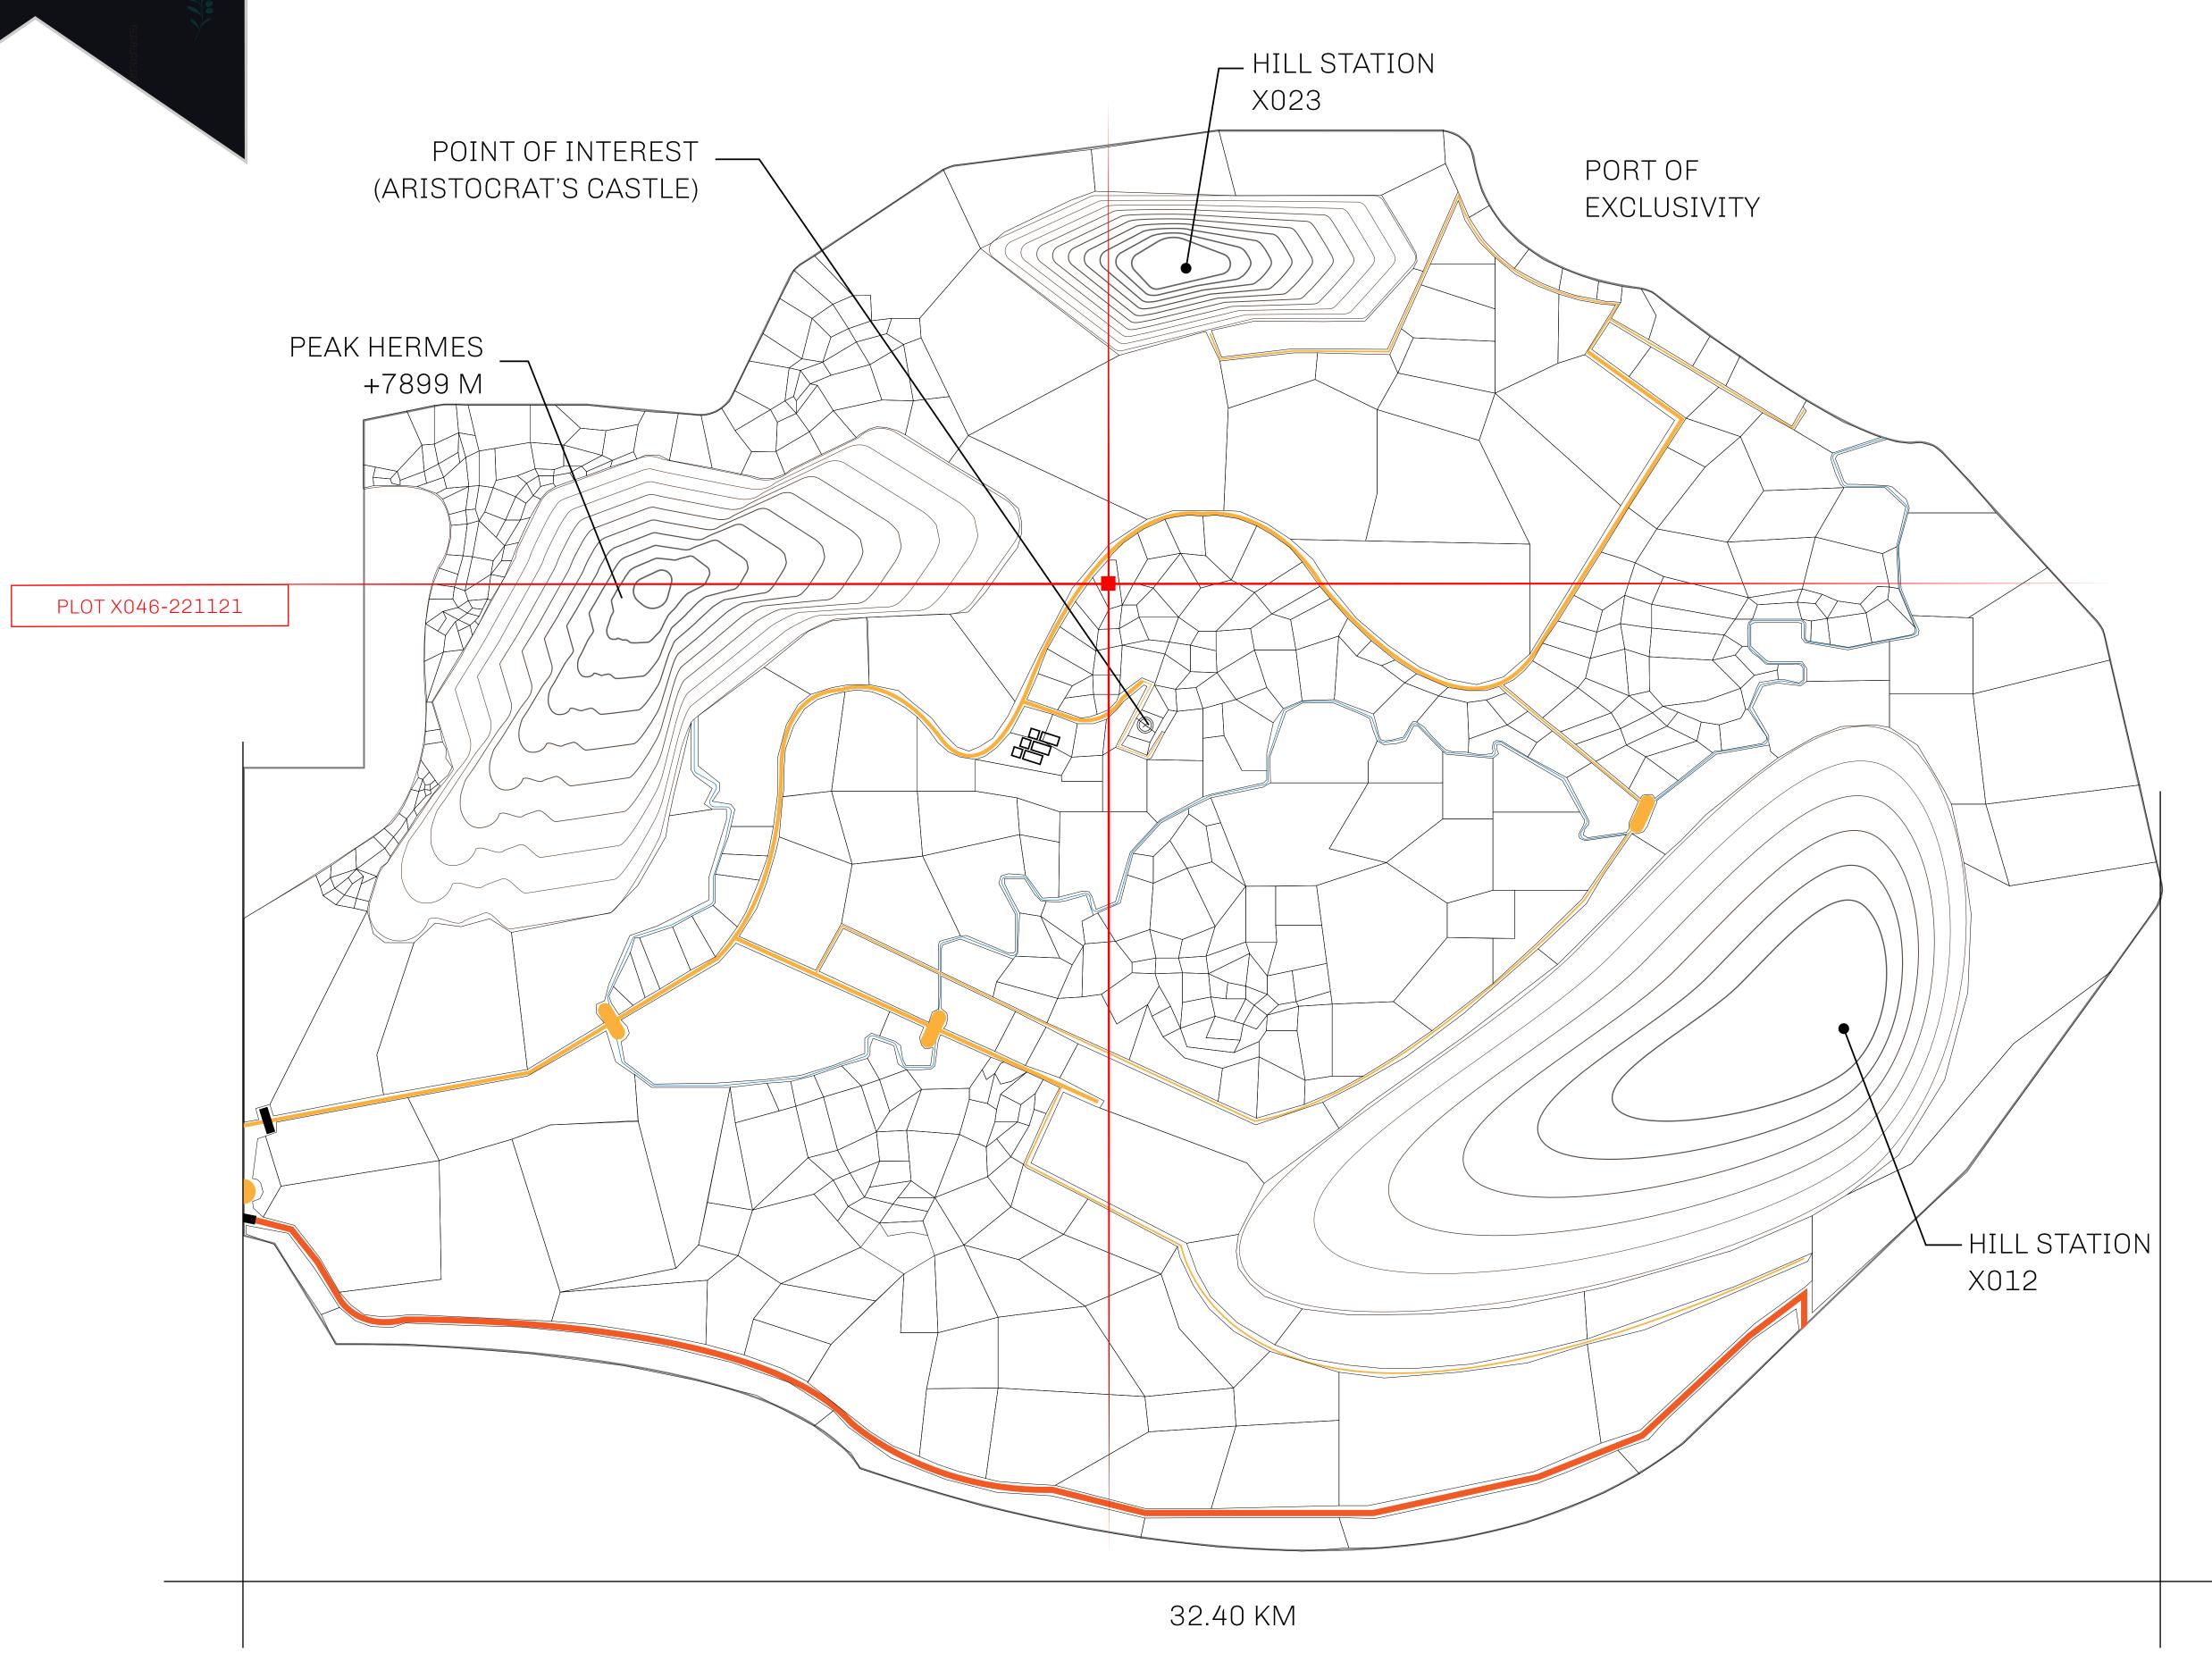

## GEOGRAPHY

COASTLINE
BORDERS
HIGHEST POINT
LOWEST POINT
PLOTS
SCALE

93.89 KM (58.34 MILES)

OCEAN, THE GREAT EMPIRE, SL

PEAK HERMES +7899 M

PORT OF EXCLUSIVITY 0 M

549

1:50000