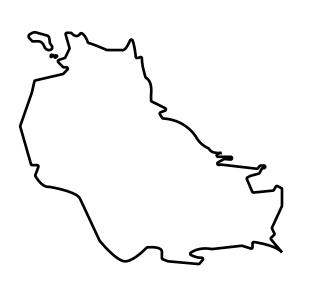

# LOOT NFT WORLD

HABN Island

 $\bigcirc$ 

Vault Atoll

Isle of Fund

The Great Empire

THE ARISTOCRATS GEOGRAPHY The richest state in Loot NFT World. Special tablets are used to COASTLINE 93.89 KM (58.34 MILES) conduct high value auctions at galas and special events. The BORDERS OCEAN, THE GREAT EMPIRE, SL aristocrats donate 7% of their earnings to the Stakers, a special HIGHEST POINT PEAK HERMES +7899 M group of people, from the Great Empire. Ever since the marriage LOWEST POINT PORT OF EXCLUSIVITY 0 M of the Sultan's daughter and the prince of X by SL, the Kingdom PLOTS 549 also donates 3% of its earnings to the Royaume De Satoshi. SCALE 1:50000 - HILL STATION X023 POINT OF INTEREST PORT OF (ARISTOCRAT'S CASTLE) EXCLUSIVITY +7899 M 副