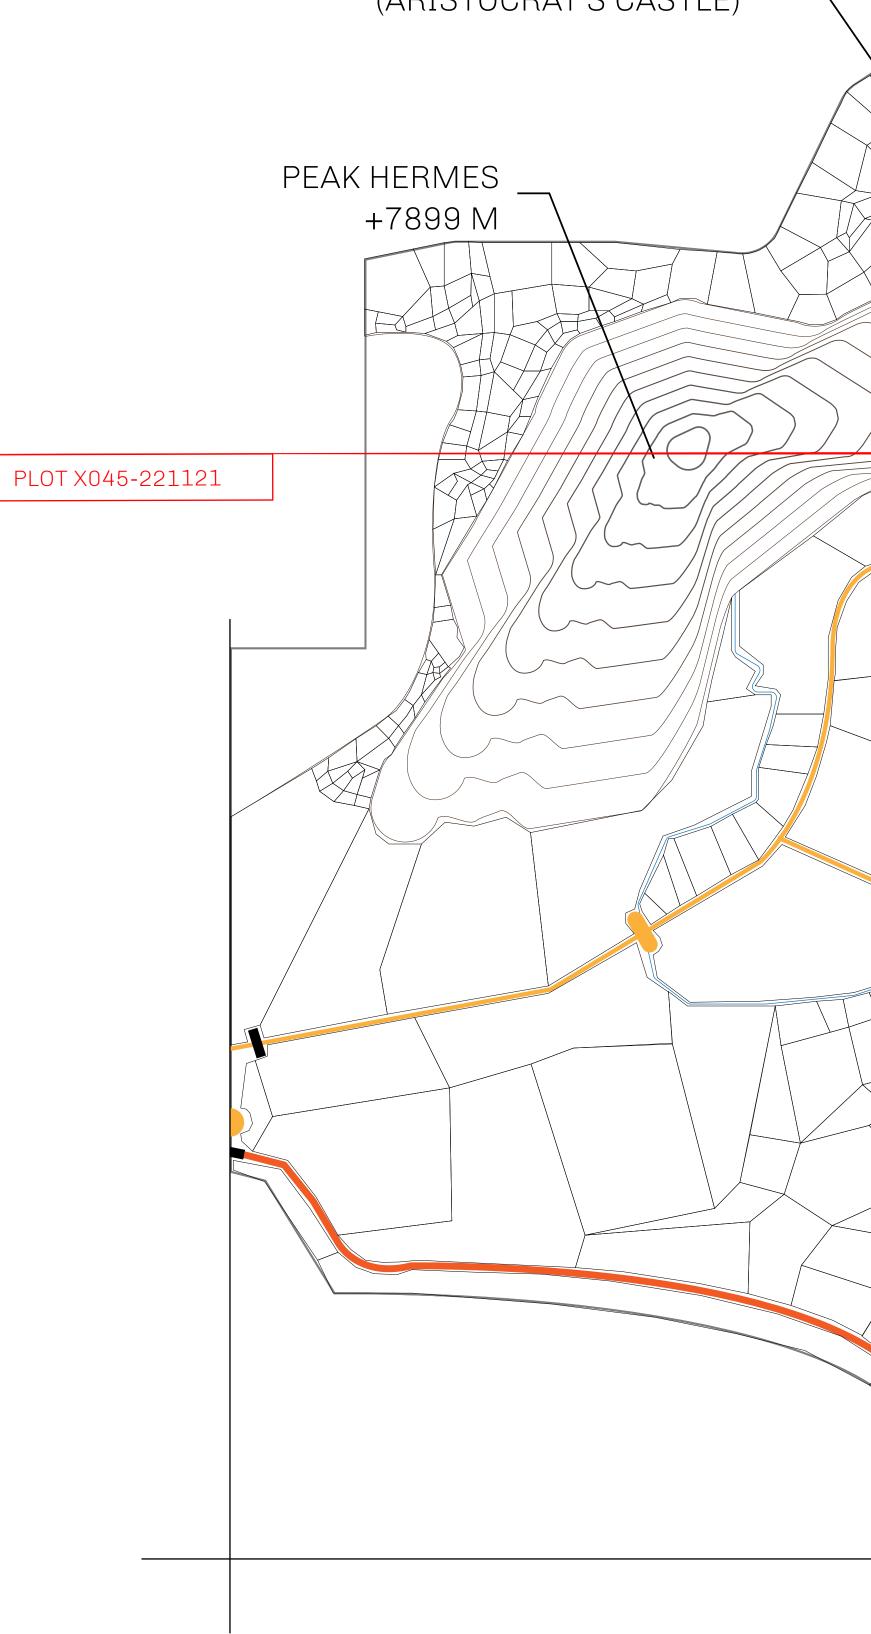

# LOOT NFT WORLD

HABN Island

 $\bigcirc$ 

Vault Atoll

Isle of Fund

The Great Empire

THE ARISTOCRATS GEOGRAPHY The richest state in Loot NFT World. Special tablets are used to COASTLINE 93.89 KM (58.34 MILES) conduct high value auctions at galas and special events. The BORDERS OCEAN, THE GREAT EMPIRE, SL aristocrats donate 7% of their earnings to the Stakers, a special HIGHEST POINT PEAK HERMES +7899 M group of people, from the Great Empire. Ever since the marriage LOWEST POINT PORT OF EXCLUSIVITY 0 M of the Sultan's daughter and the prince of X by SL, the Kingdom PLOTS 549 also donates 3% of its earnings to the Royaume De Satoshi. SCALE 1:50000 - HILL STATION X023 POINT OF INTEREST PORT OF (ARISTOCRAT'S CASTLE) EXCLUSIVITY +7899 M 副

| ry | TITLE NUMBER<br><b>X045-221121</b> |  |  |  |
|----|------------------------------------|--|--|--|
|    |                                    |  |  |  |

## PLOT X045 Boundary: 1.39 km