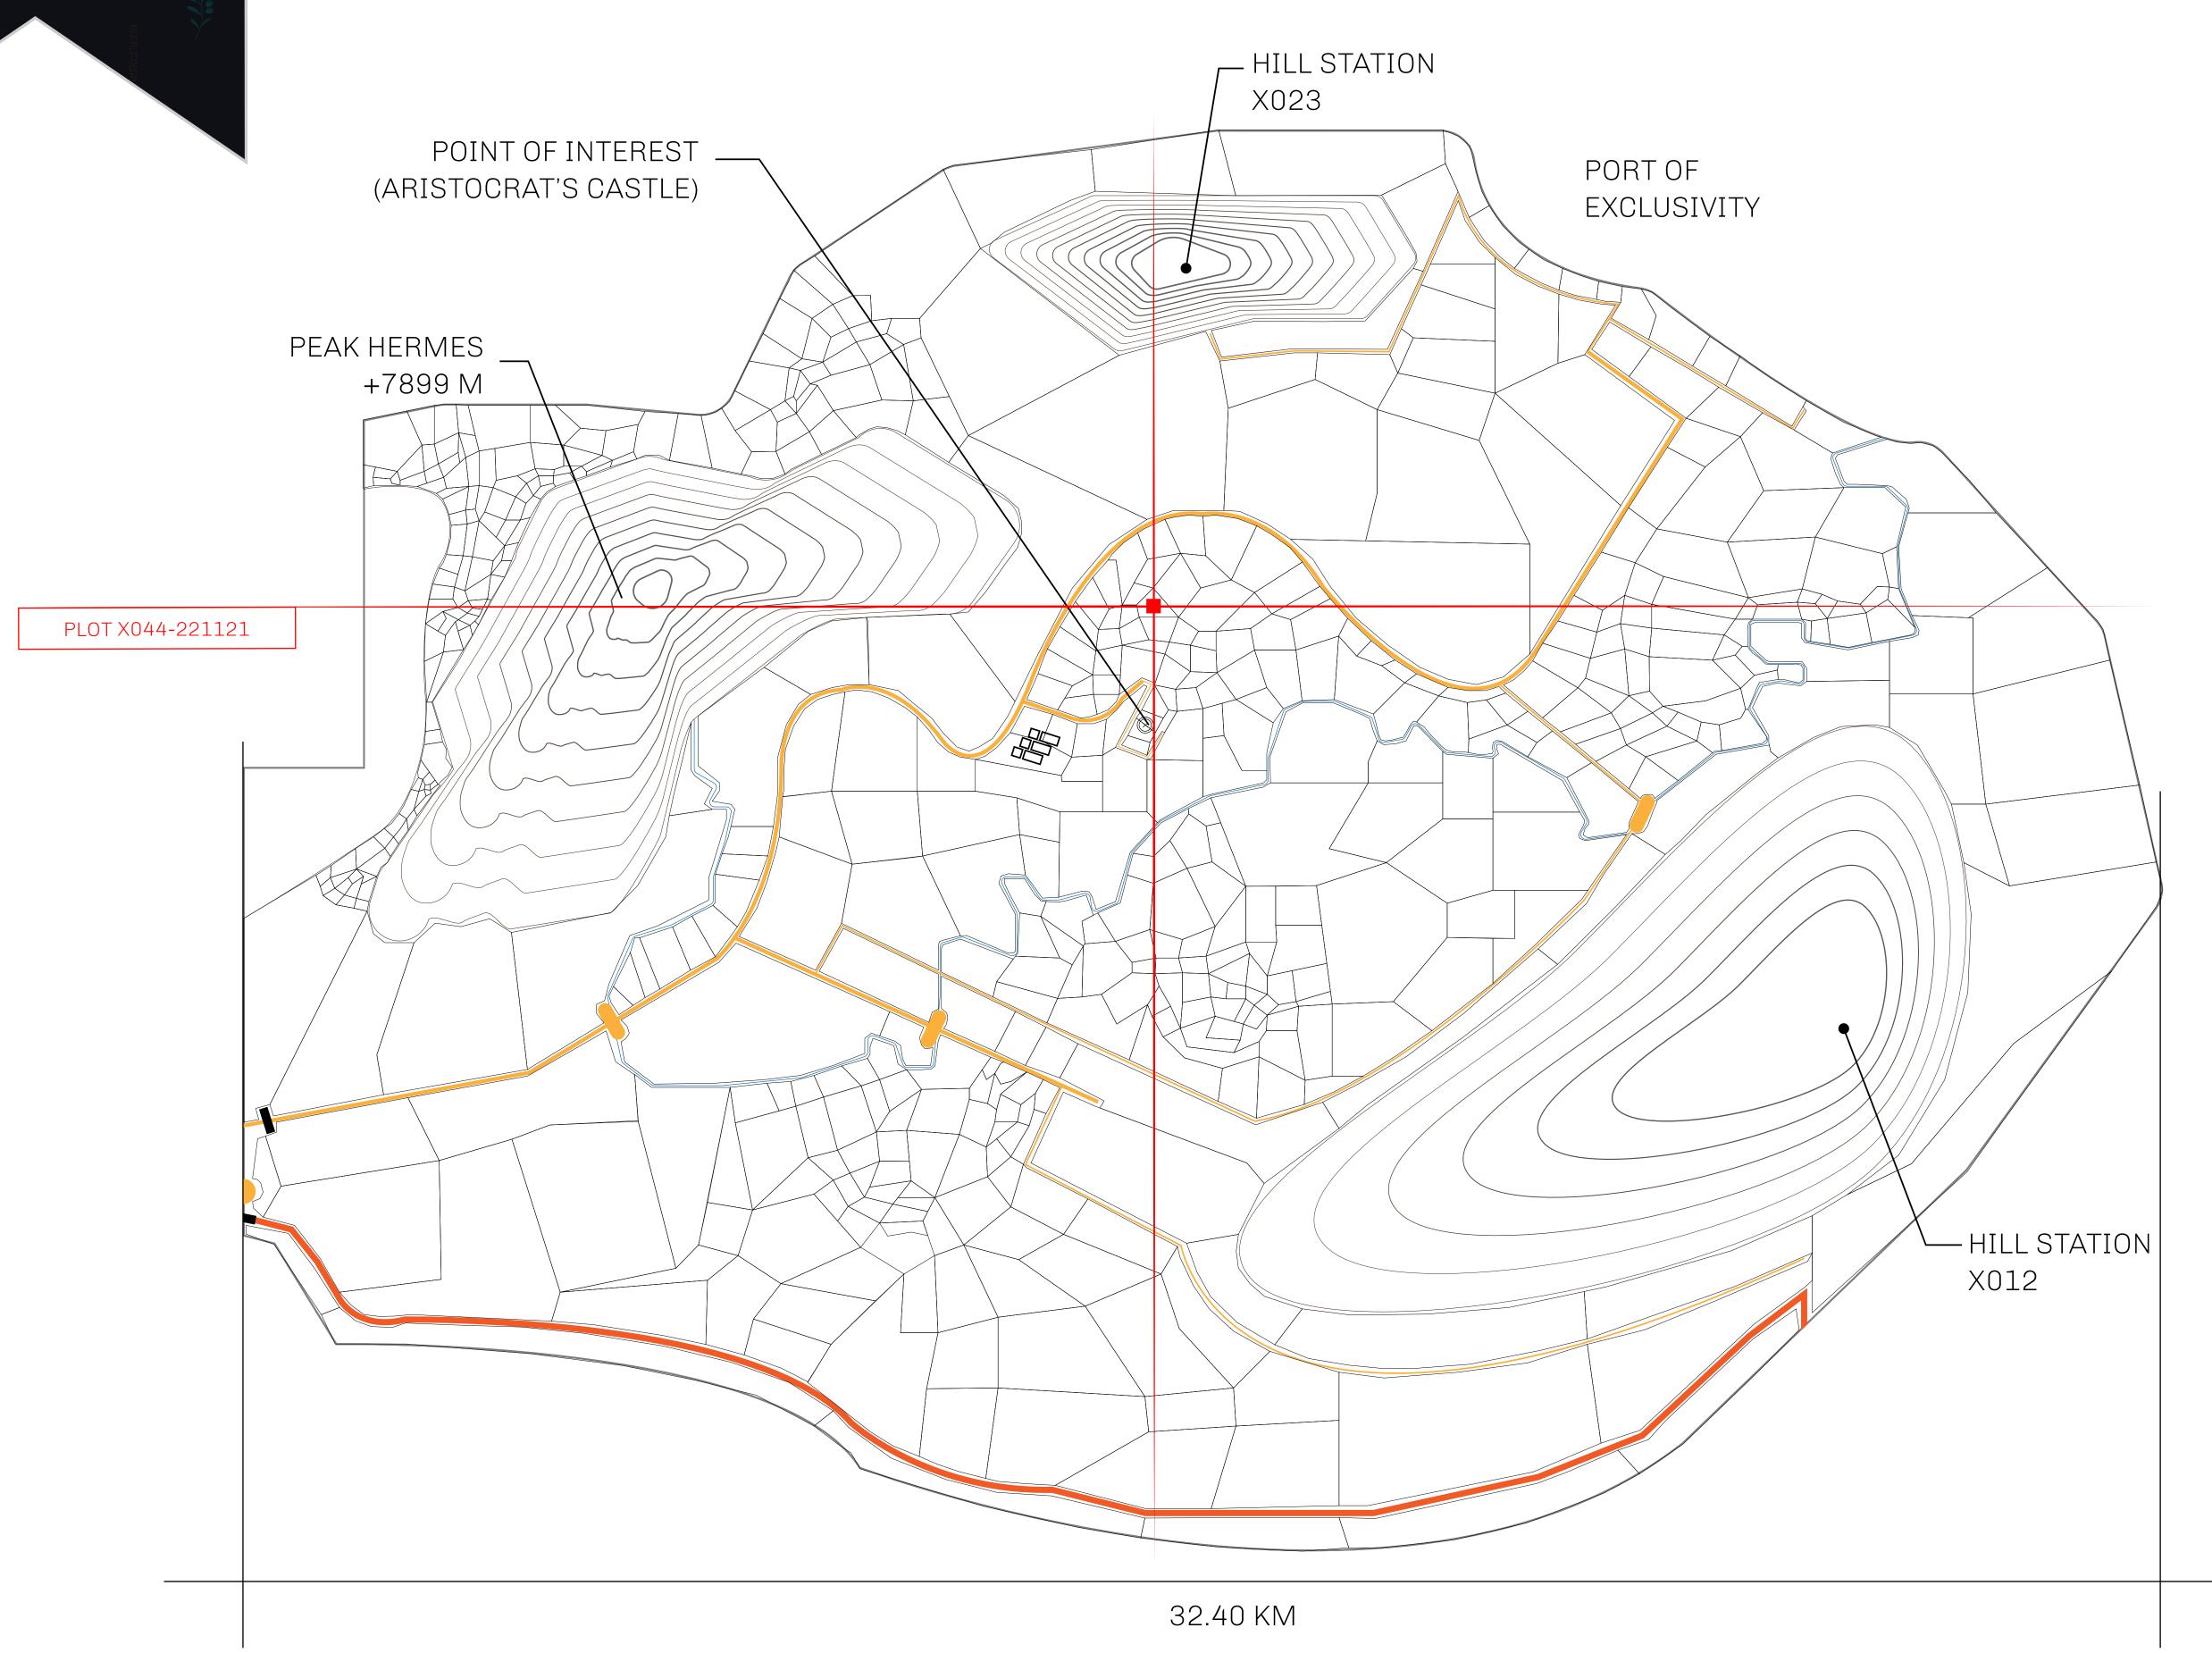

## GEOGRAPHY

COASTLINE
BORDERS
HIGHEST POINT
LOWEST POINT
PLOTS
SCALE

93.89 KM (58.34 MILES)

OCEAN, THE GREAT EMPIRE, SL

PEAK HERMES +7899 M

PORT OF EXCLUSIVITY 0 M

549

1:50000

## H.M. LNFT Land Registry

X044-221121

TITLE NUMBER

KINGDOM OF X BY SL

ISSUED 22 November 2021

Type W-XBYSL: Share of 0.5% of all X by SL sales and Satoshi's Lounge re-sales based on number of NFT Stories minted (rewarded in LTT); Automatic invite to X by SL; Mint 4 NFT Stories