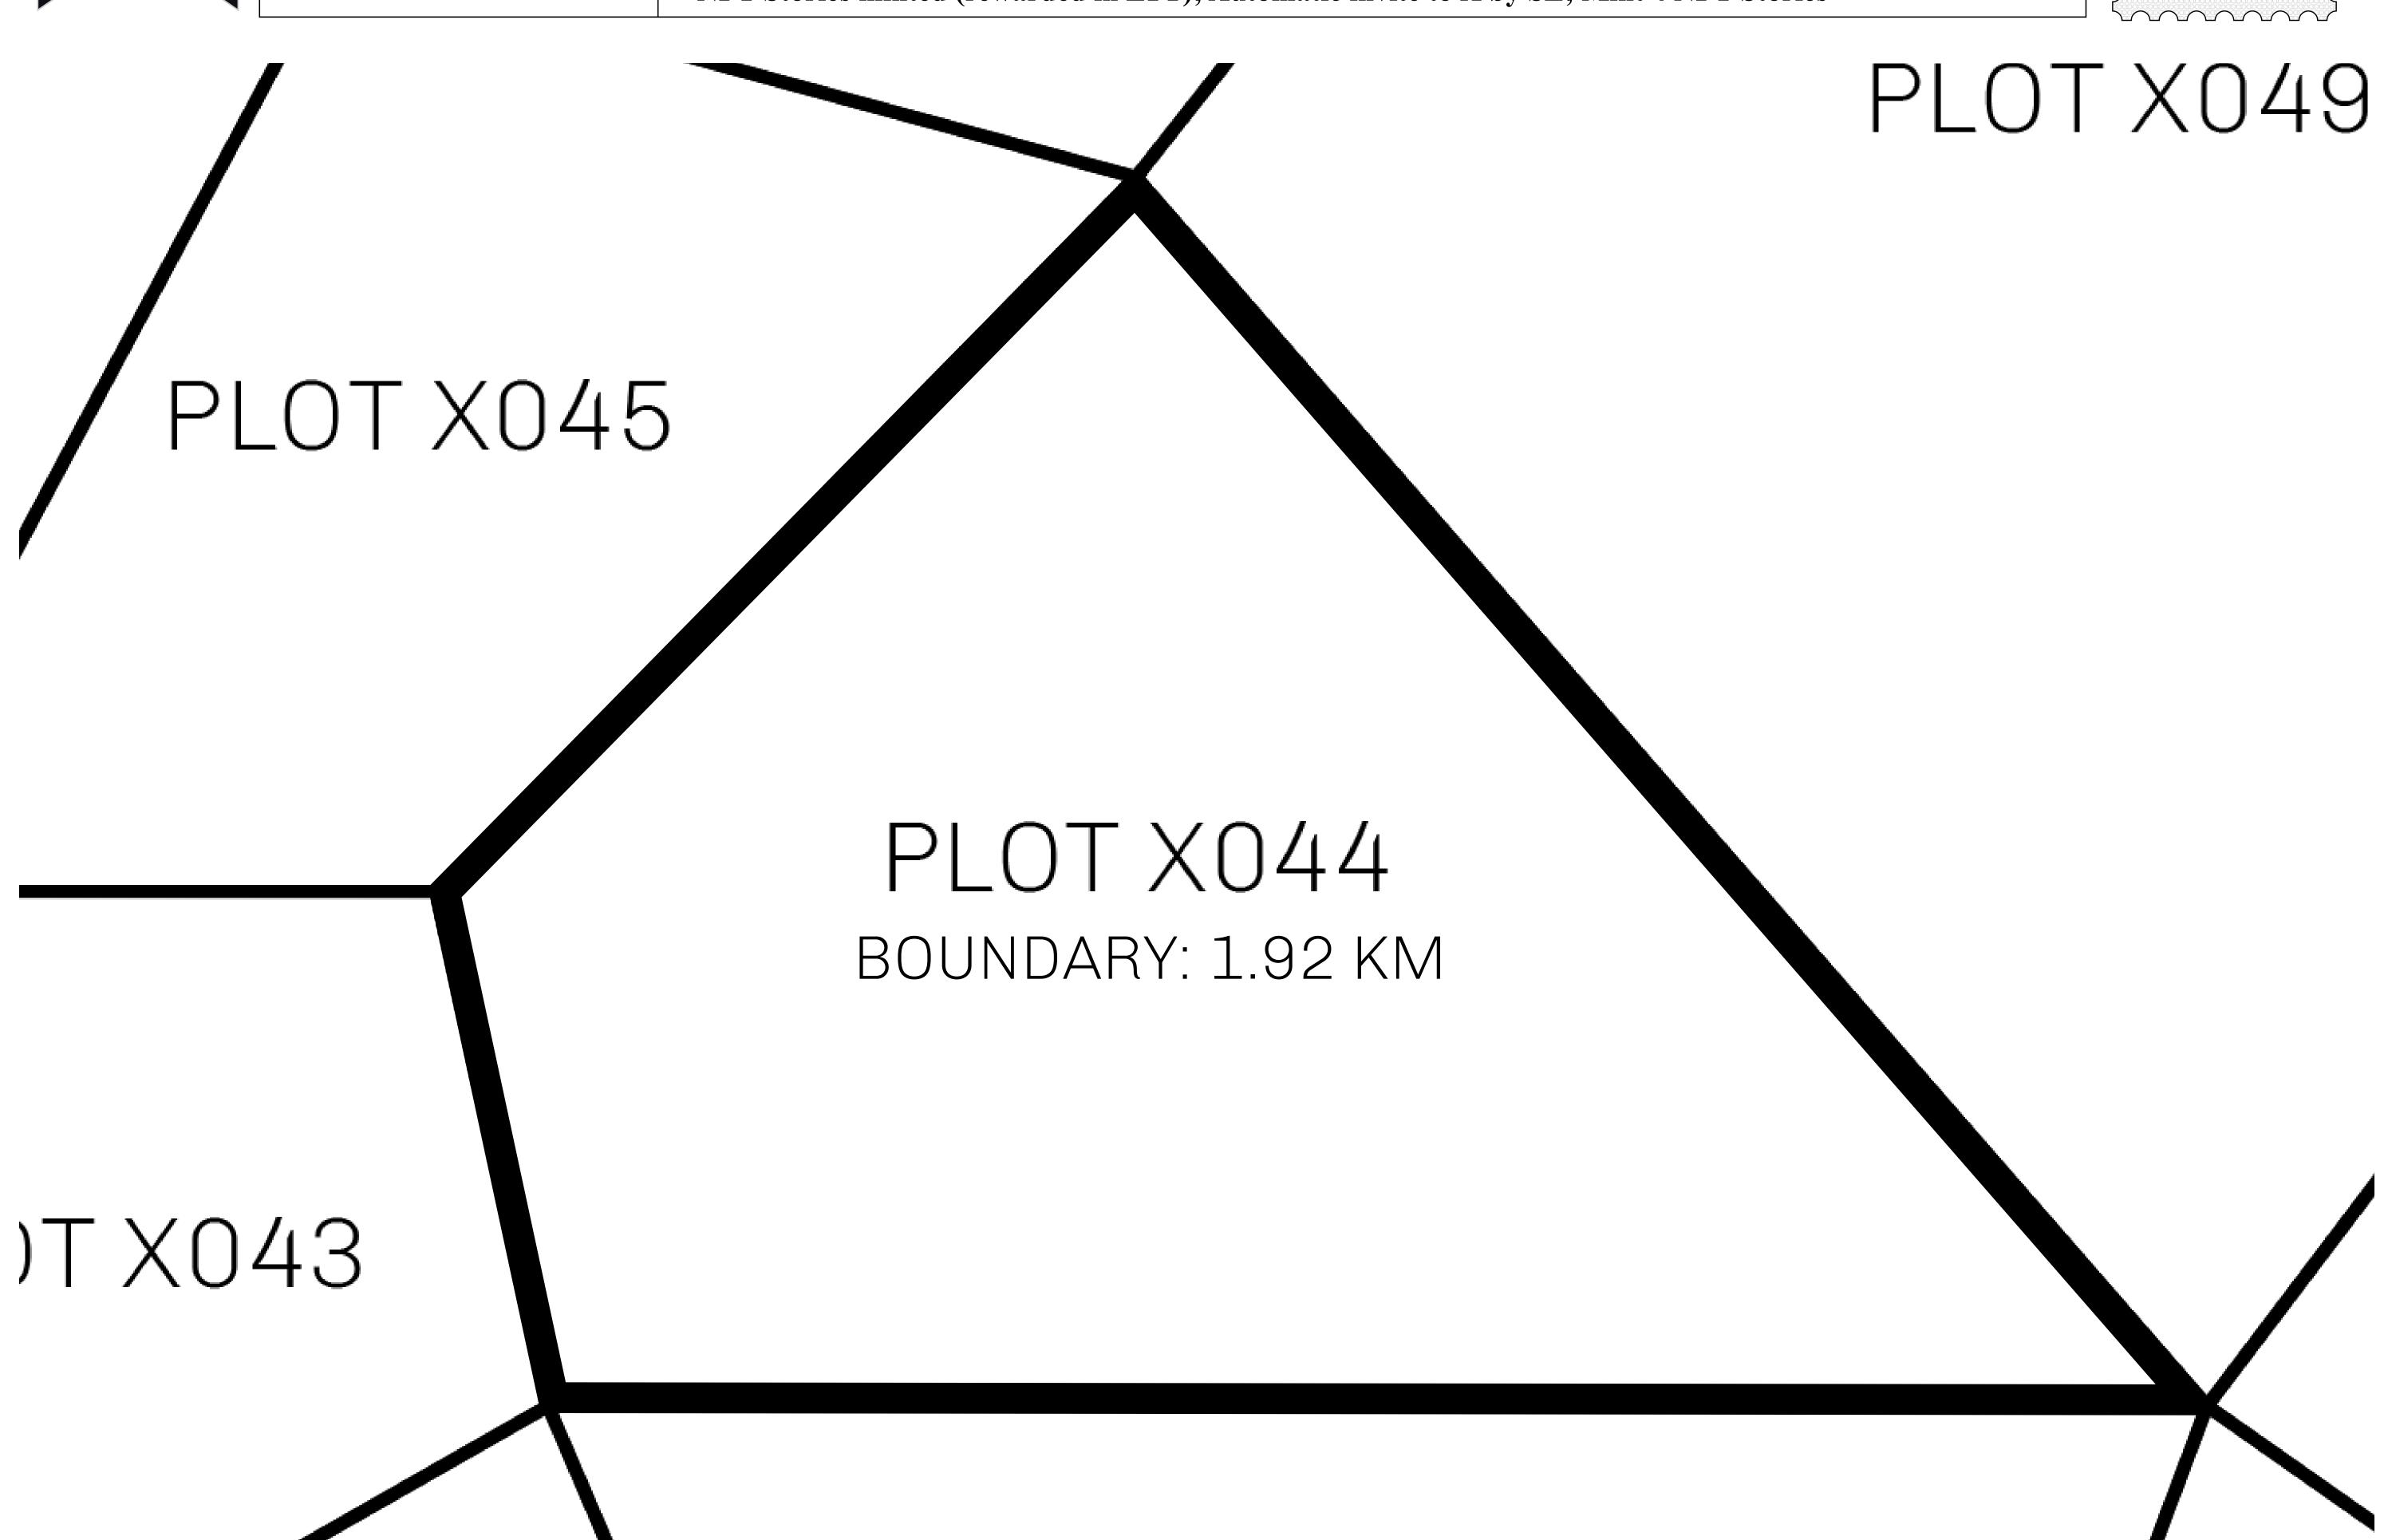

## H.M. LNFT Land Registry

X044-221121

TITLE NUMBER

KINGDOM OF X BY SL

ISSUED 22 November 2021

Type W-XBYSL: Share of 0.5% of all X by SL sales and Satoshi's Lounge re-sales based on number of NFT Stories minted (rewarded in LTT); Automatic invite to X by SL; Mint 4 NFT Stories