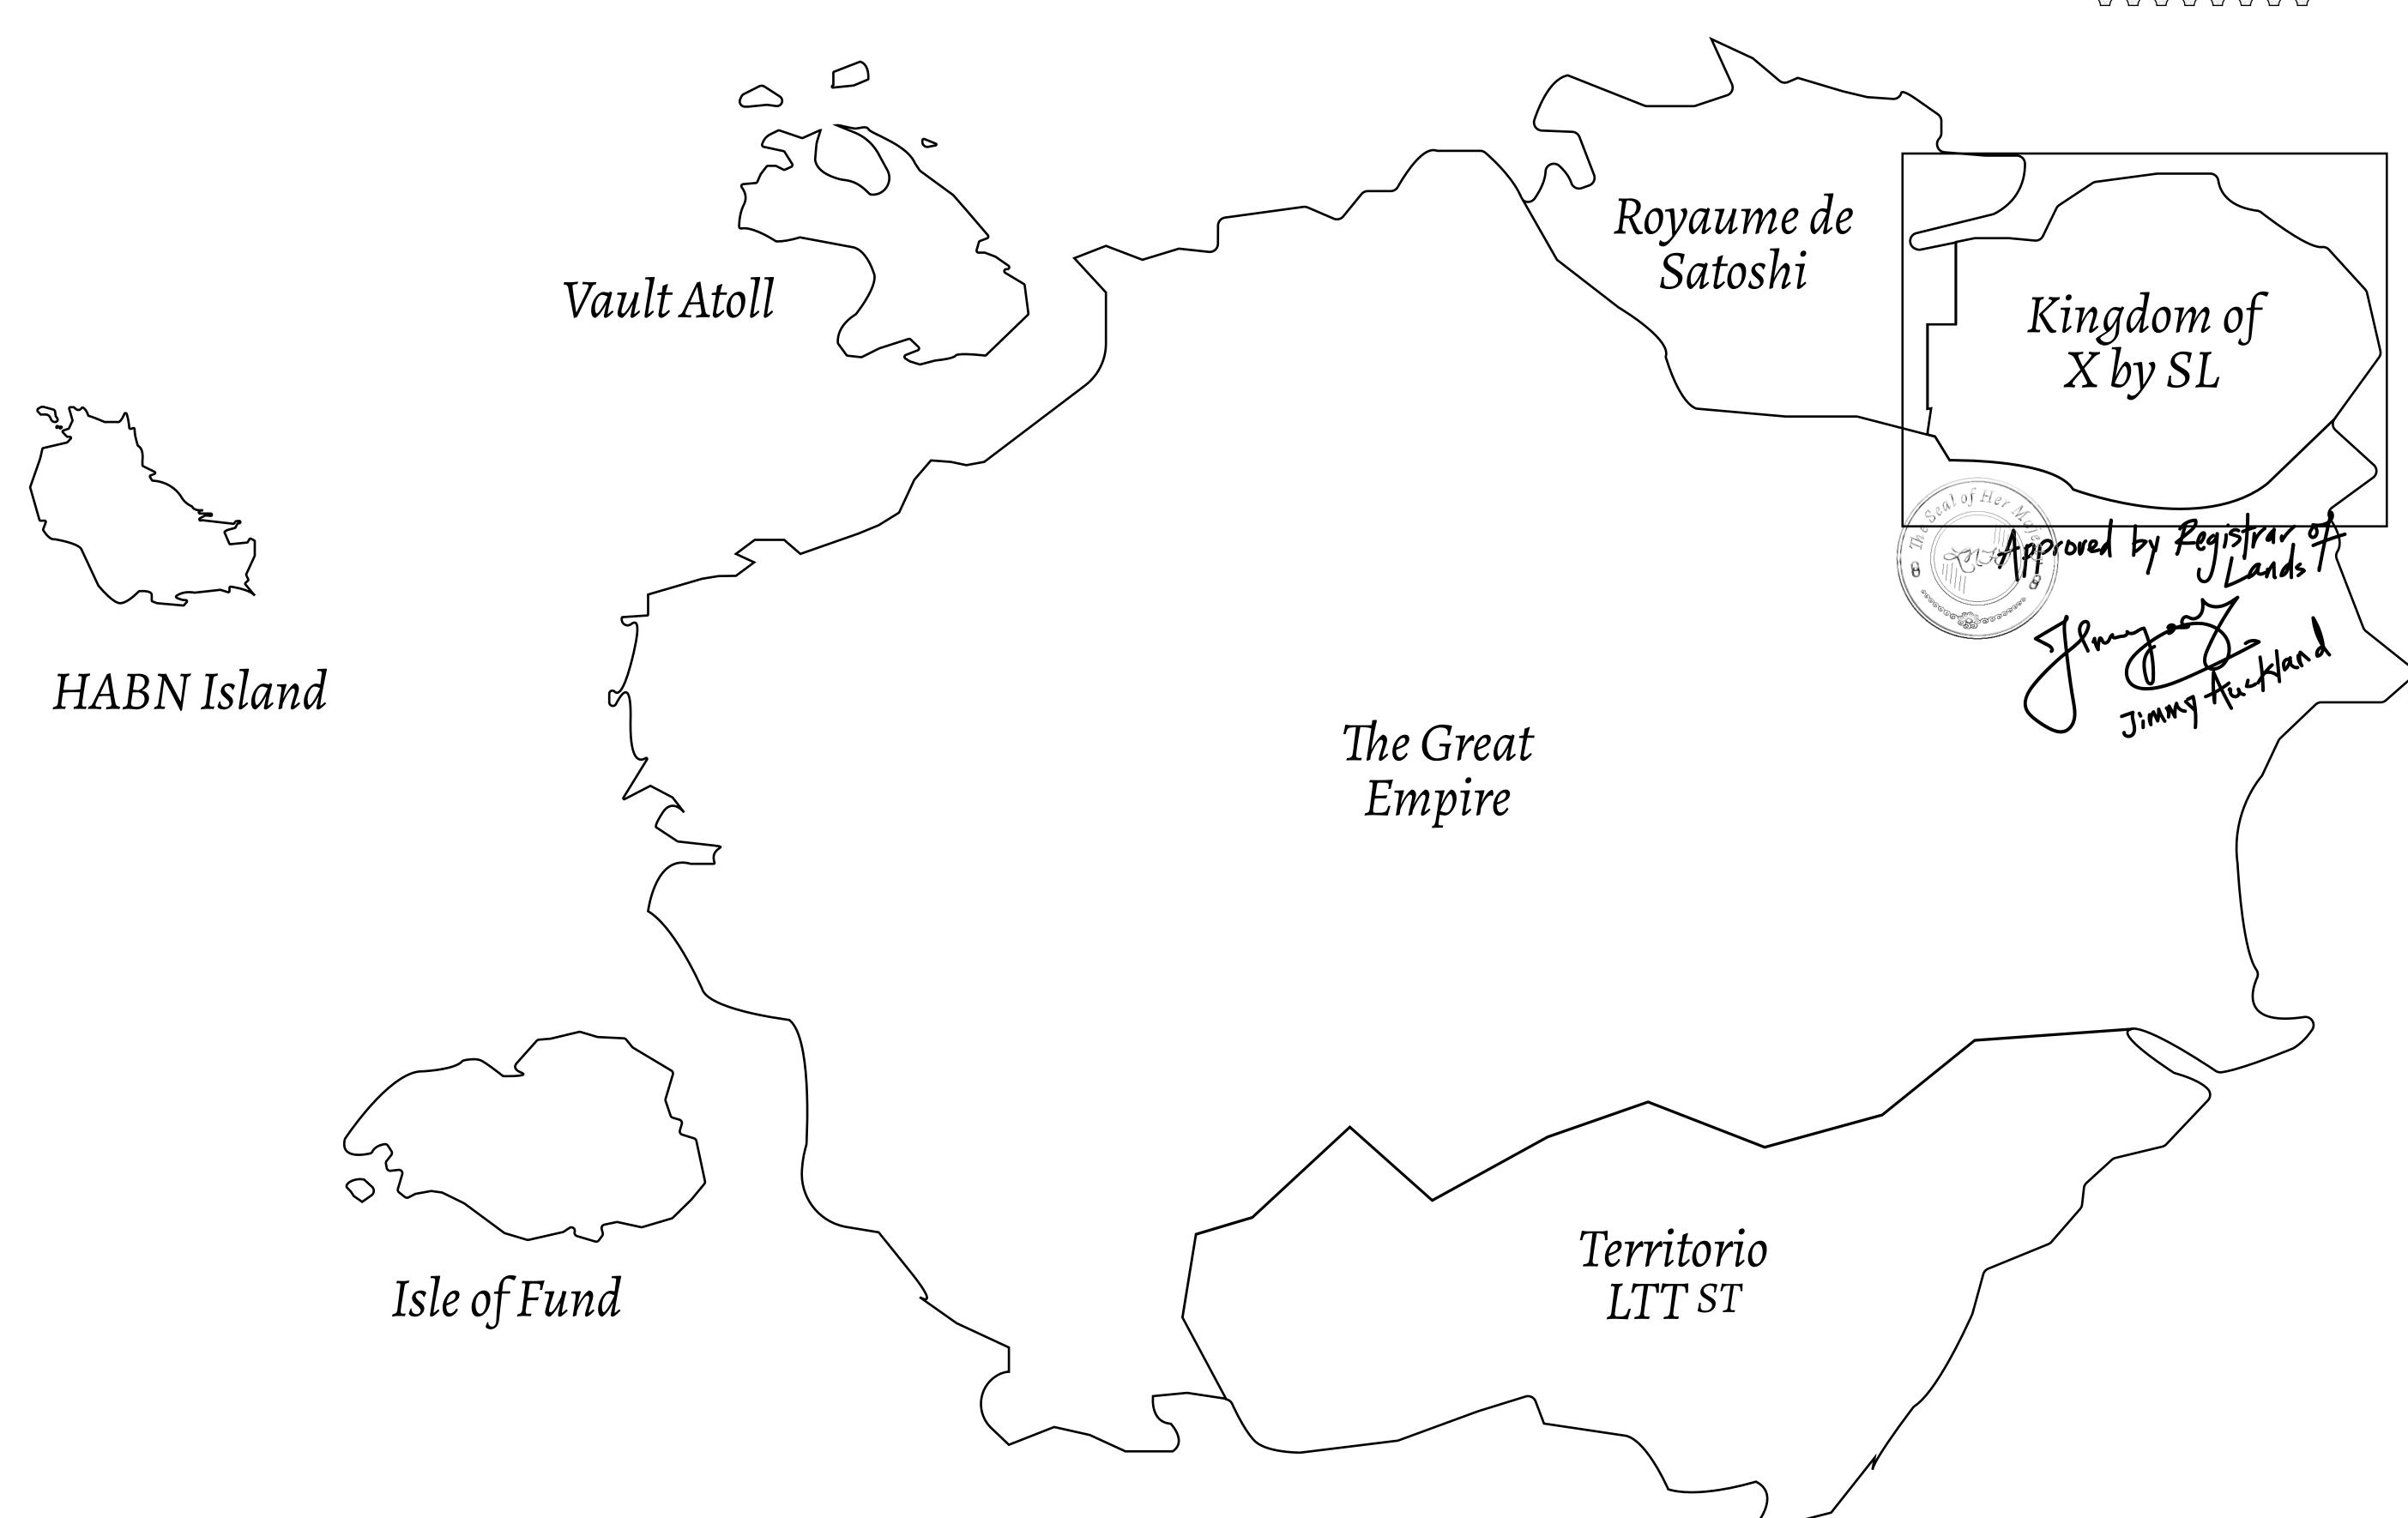

## THE ARISTOCRATS

The richest state in Loot NFT World. Special tablets are used to conduct high value auctions at galas and special events. The aristocrats donate 7% of their earnings to the Stakers, a special group of people, from the Great Empire. Ever since the marriage of the Sultan's daughter and the prince of X by SL, the Kingdom also donates 3% of its earnings to the Royaume De Satoshi.

## GEOGRAPHY

COASTLINE
BORDERS
HIGHEST POINT
LOWEST POINT
PLOTS
SCALE

93.89 KM (58.34 MILES)

OCEAN, THE GREAT EMPIRE, SL

PEAK HERMES +7899 M

PORT OF EXCLUSIVITY 0 M

549

1:50000

## H.M. LNFT Land Registry

X044-221121

TITLE NUMBER

KINGDOM OF X BY SL

ISSUED 22 November 2021

Type W-XBYSL: Share of 0.5% of all X by SL sales and Satoshi's Lounge re-sales based on number of NFT Stories minted (rewarded in LTT); Automatic invite to X by SL; Mint 4 NFT Stories