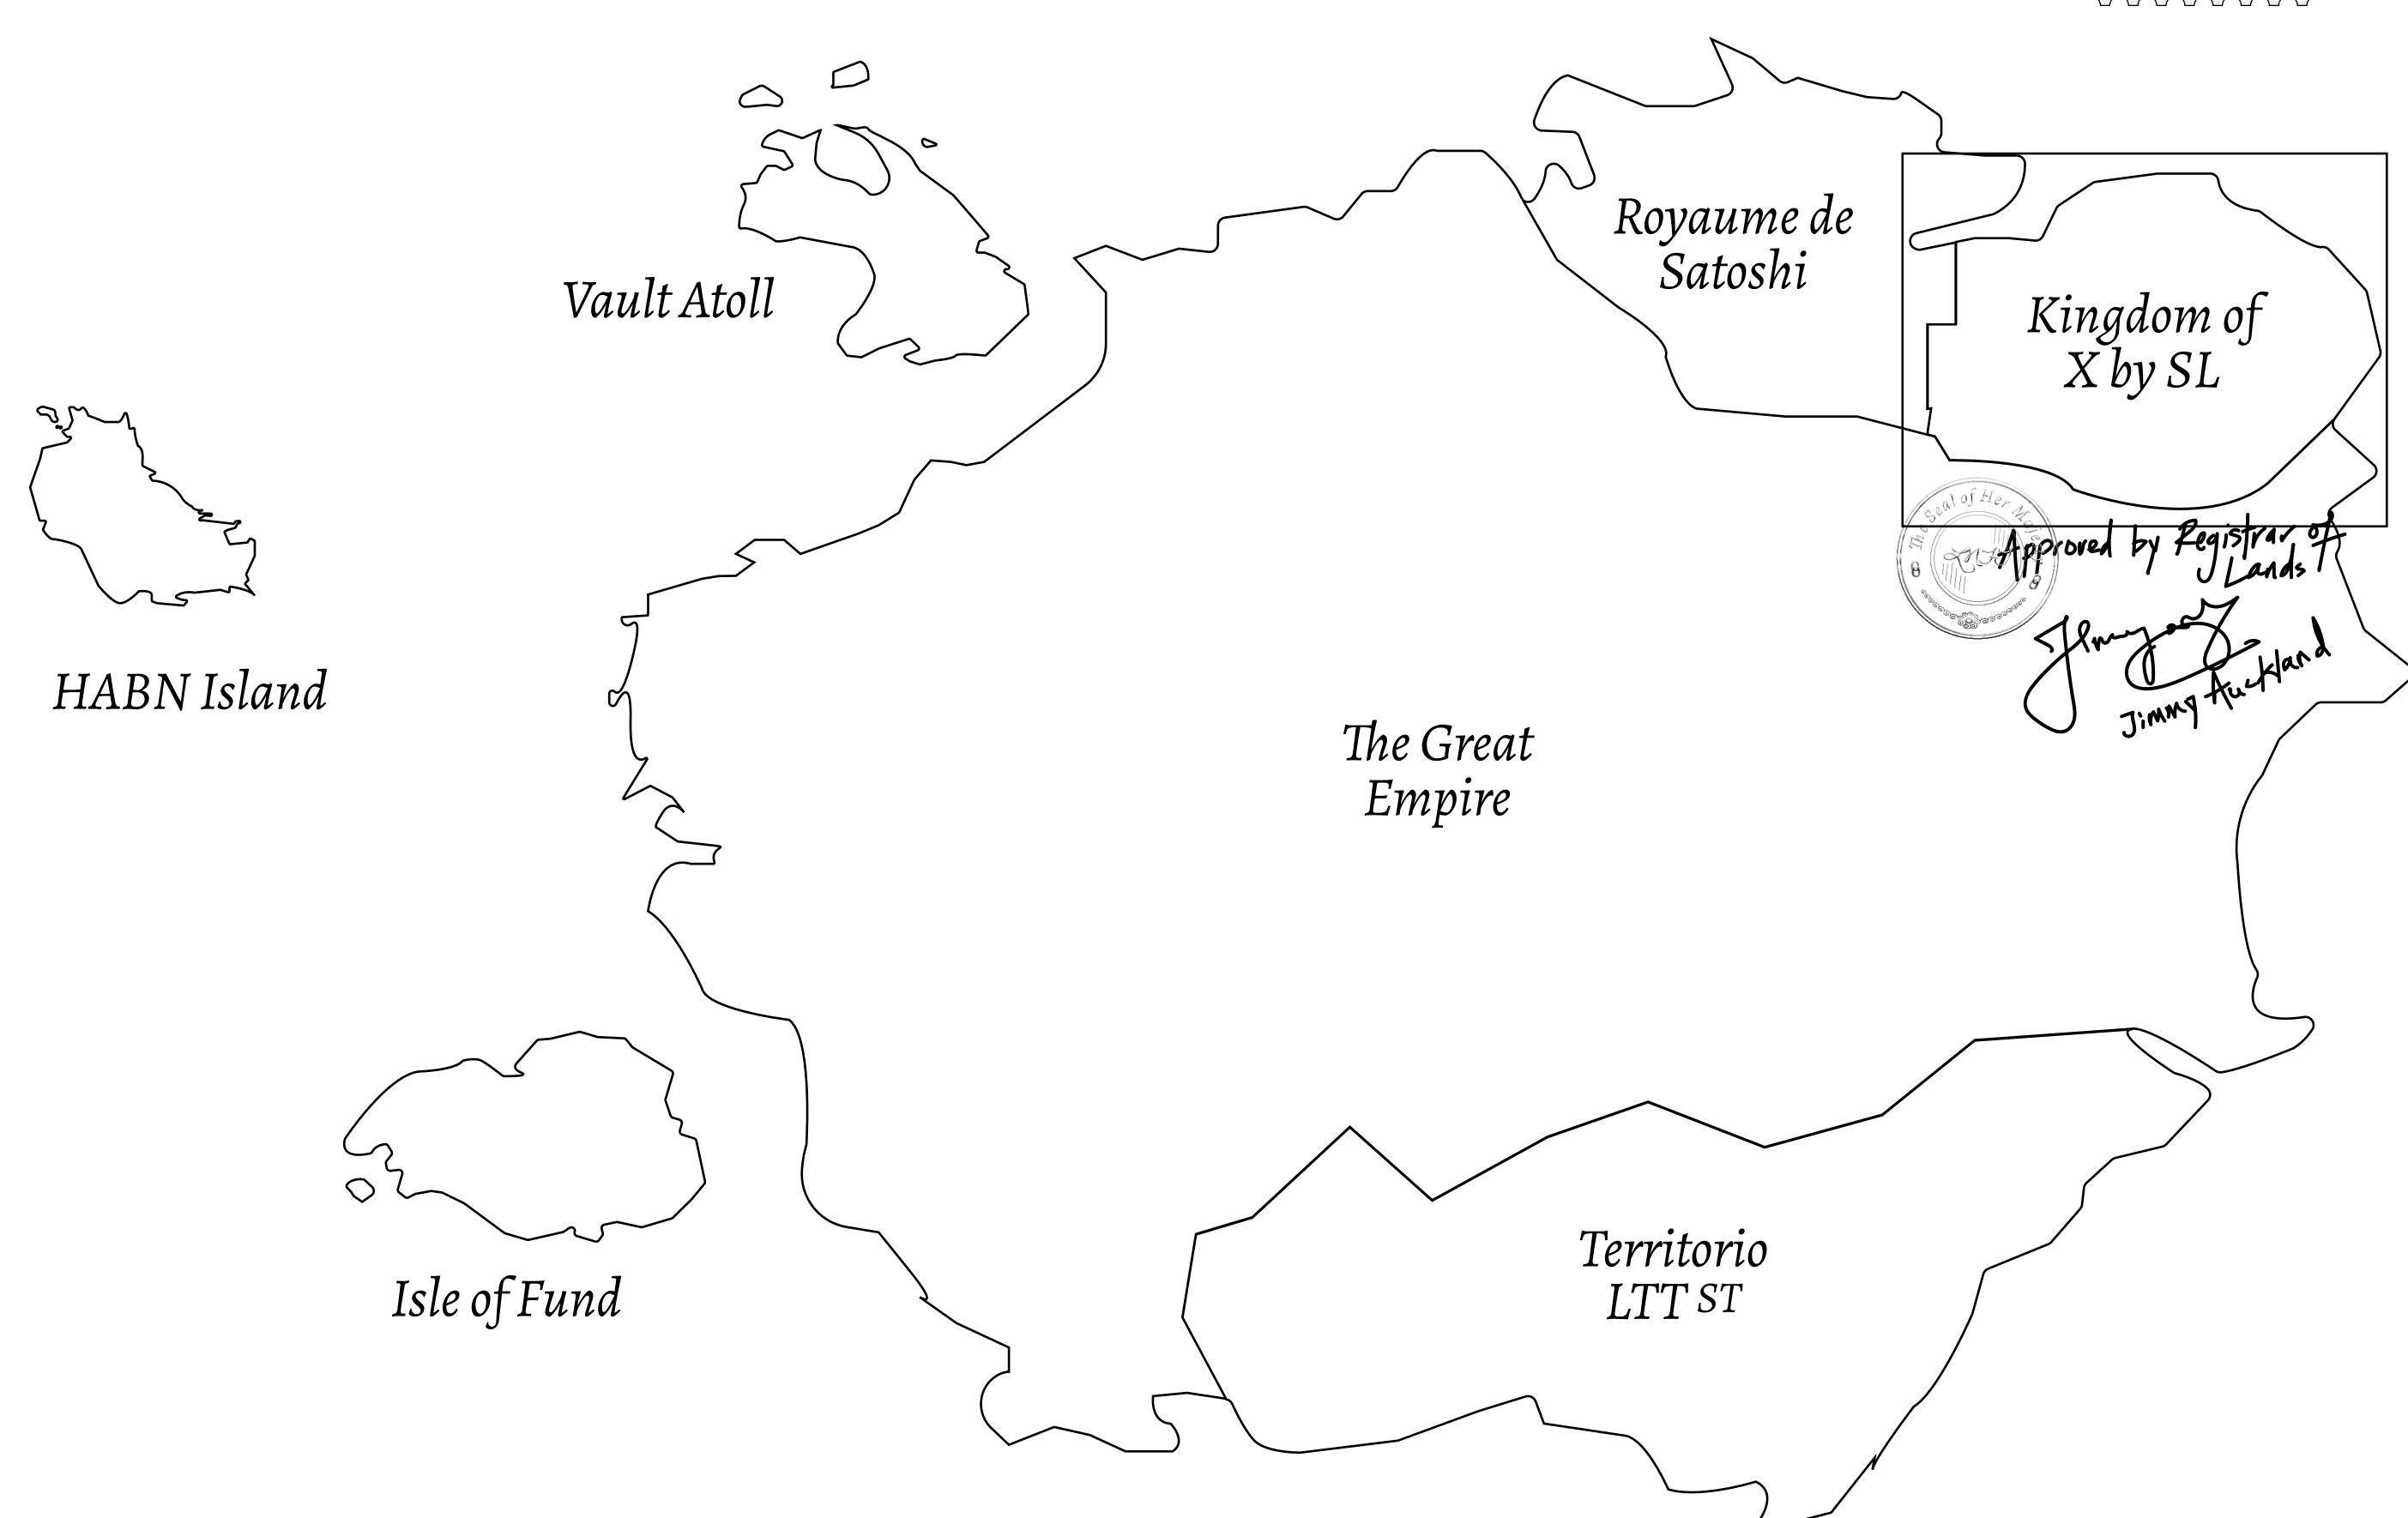

## GEOGRAPHY

COASTLINE
BORDERS
HIGHEST POINT
LOWEST POINT
PLOTS
SCALE

93.89 KM (58.34 MILES)

OCEAN, THE GREAT EMPIRE, SL

PEAK HERMES +7899 M

PORT OF EXCLUSIVITY 0 M

549

1:50000