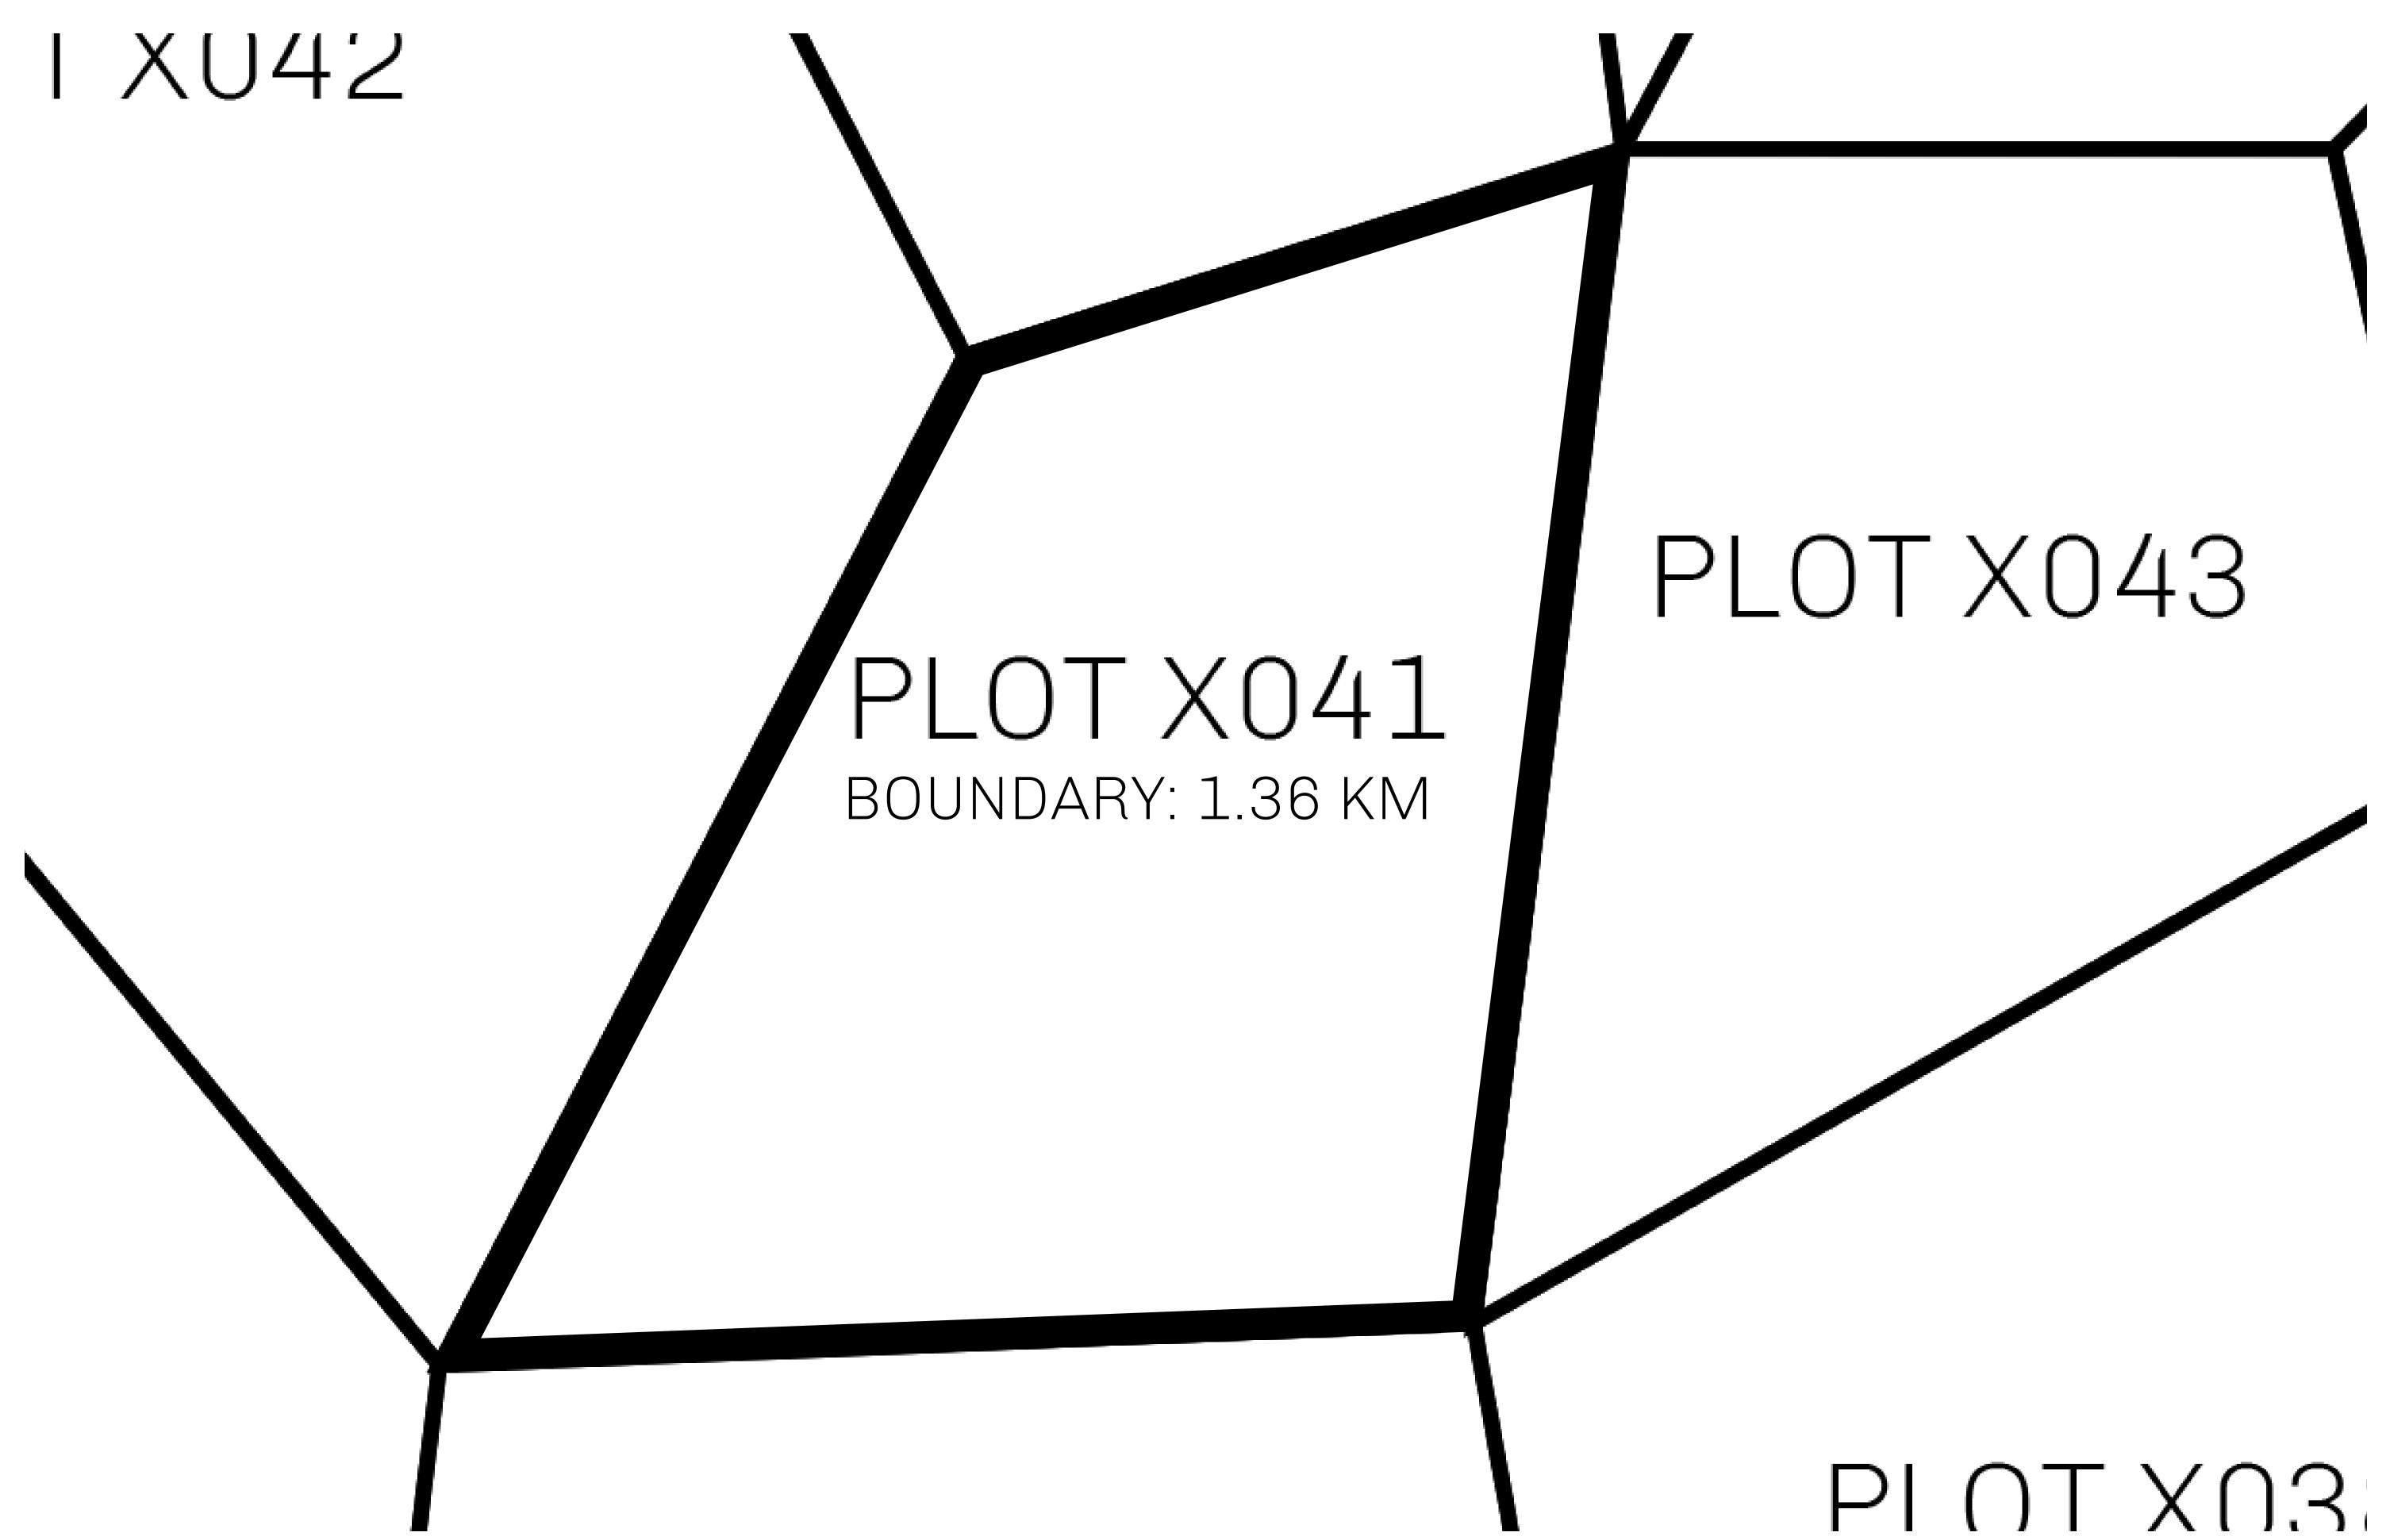

## H.M. LNFT Land Registry

X041-221121

TITLE NUMBER

ISSUED 22 November 2021

SCALE **1/50000** 

OWNER ENTITLEMENT

Type W-XBYSL: Share of 0.5% of all X by SL sales and Satoshi's Lounge re-sales based on number of NFT Stories minted (rewarded in LTT); Automatic invite to X by SL; Mint 4 NFT Stories