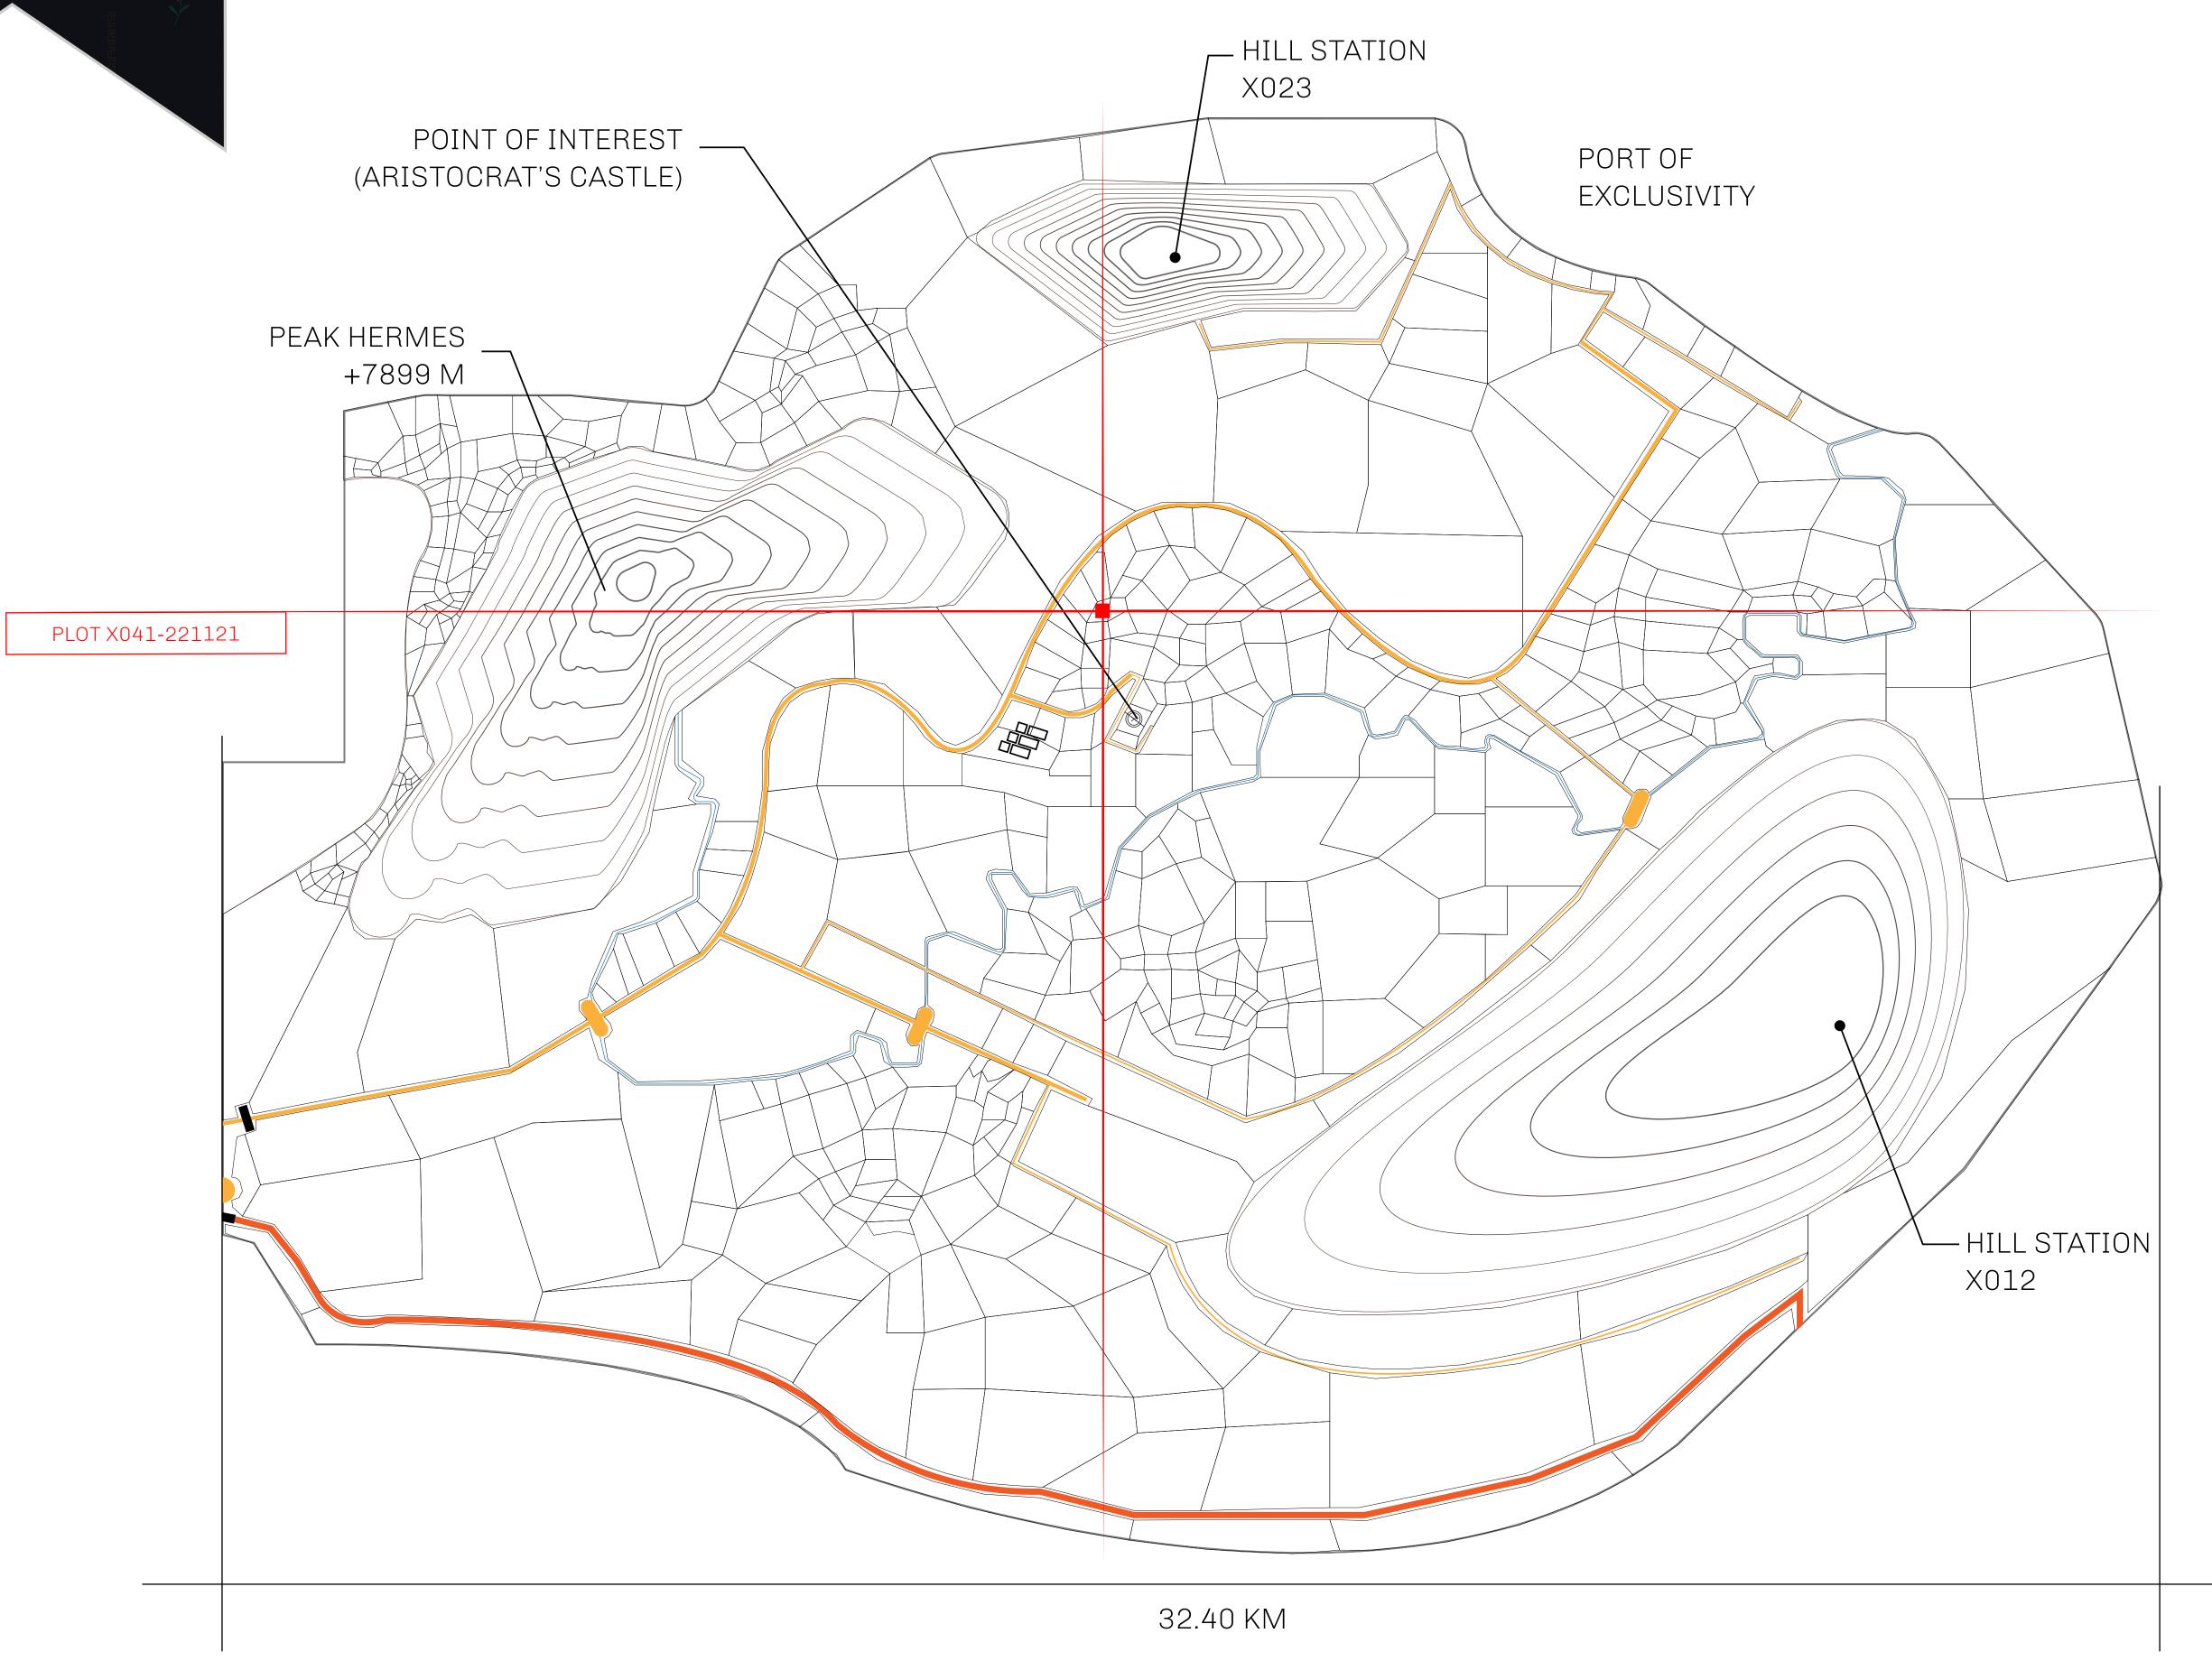

## GEOGRAPHY

COASTLINE
BORDERS
HIGHEST POINT
LOWEST POINT
PLOTS
SCALE

93.89 KM (58.34 MILES)

OCEAN, THE GREAT EMPIRE, SL

PEAK HERMES +7899 M

PORT OF EXCLUSIVITY 0 M

549

1:50000

## H.M. LNFT Land Registry

X041-221121

TITLE NUMBER

ISSUED 22 November 2021

SCALE **1/50000** 

OWNER ENTITLEMENT

Type W-XBYSL: Share of 0.5% of all X by SL sales and Satoshi's Lounge re-sales based on number of NFT Stories minted (rewarded in LTT); Automatic invite to X by SL; Mint 4 NFT Stories