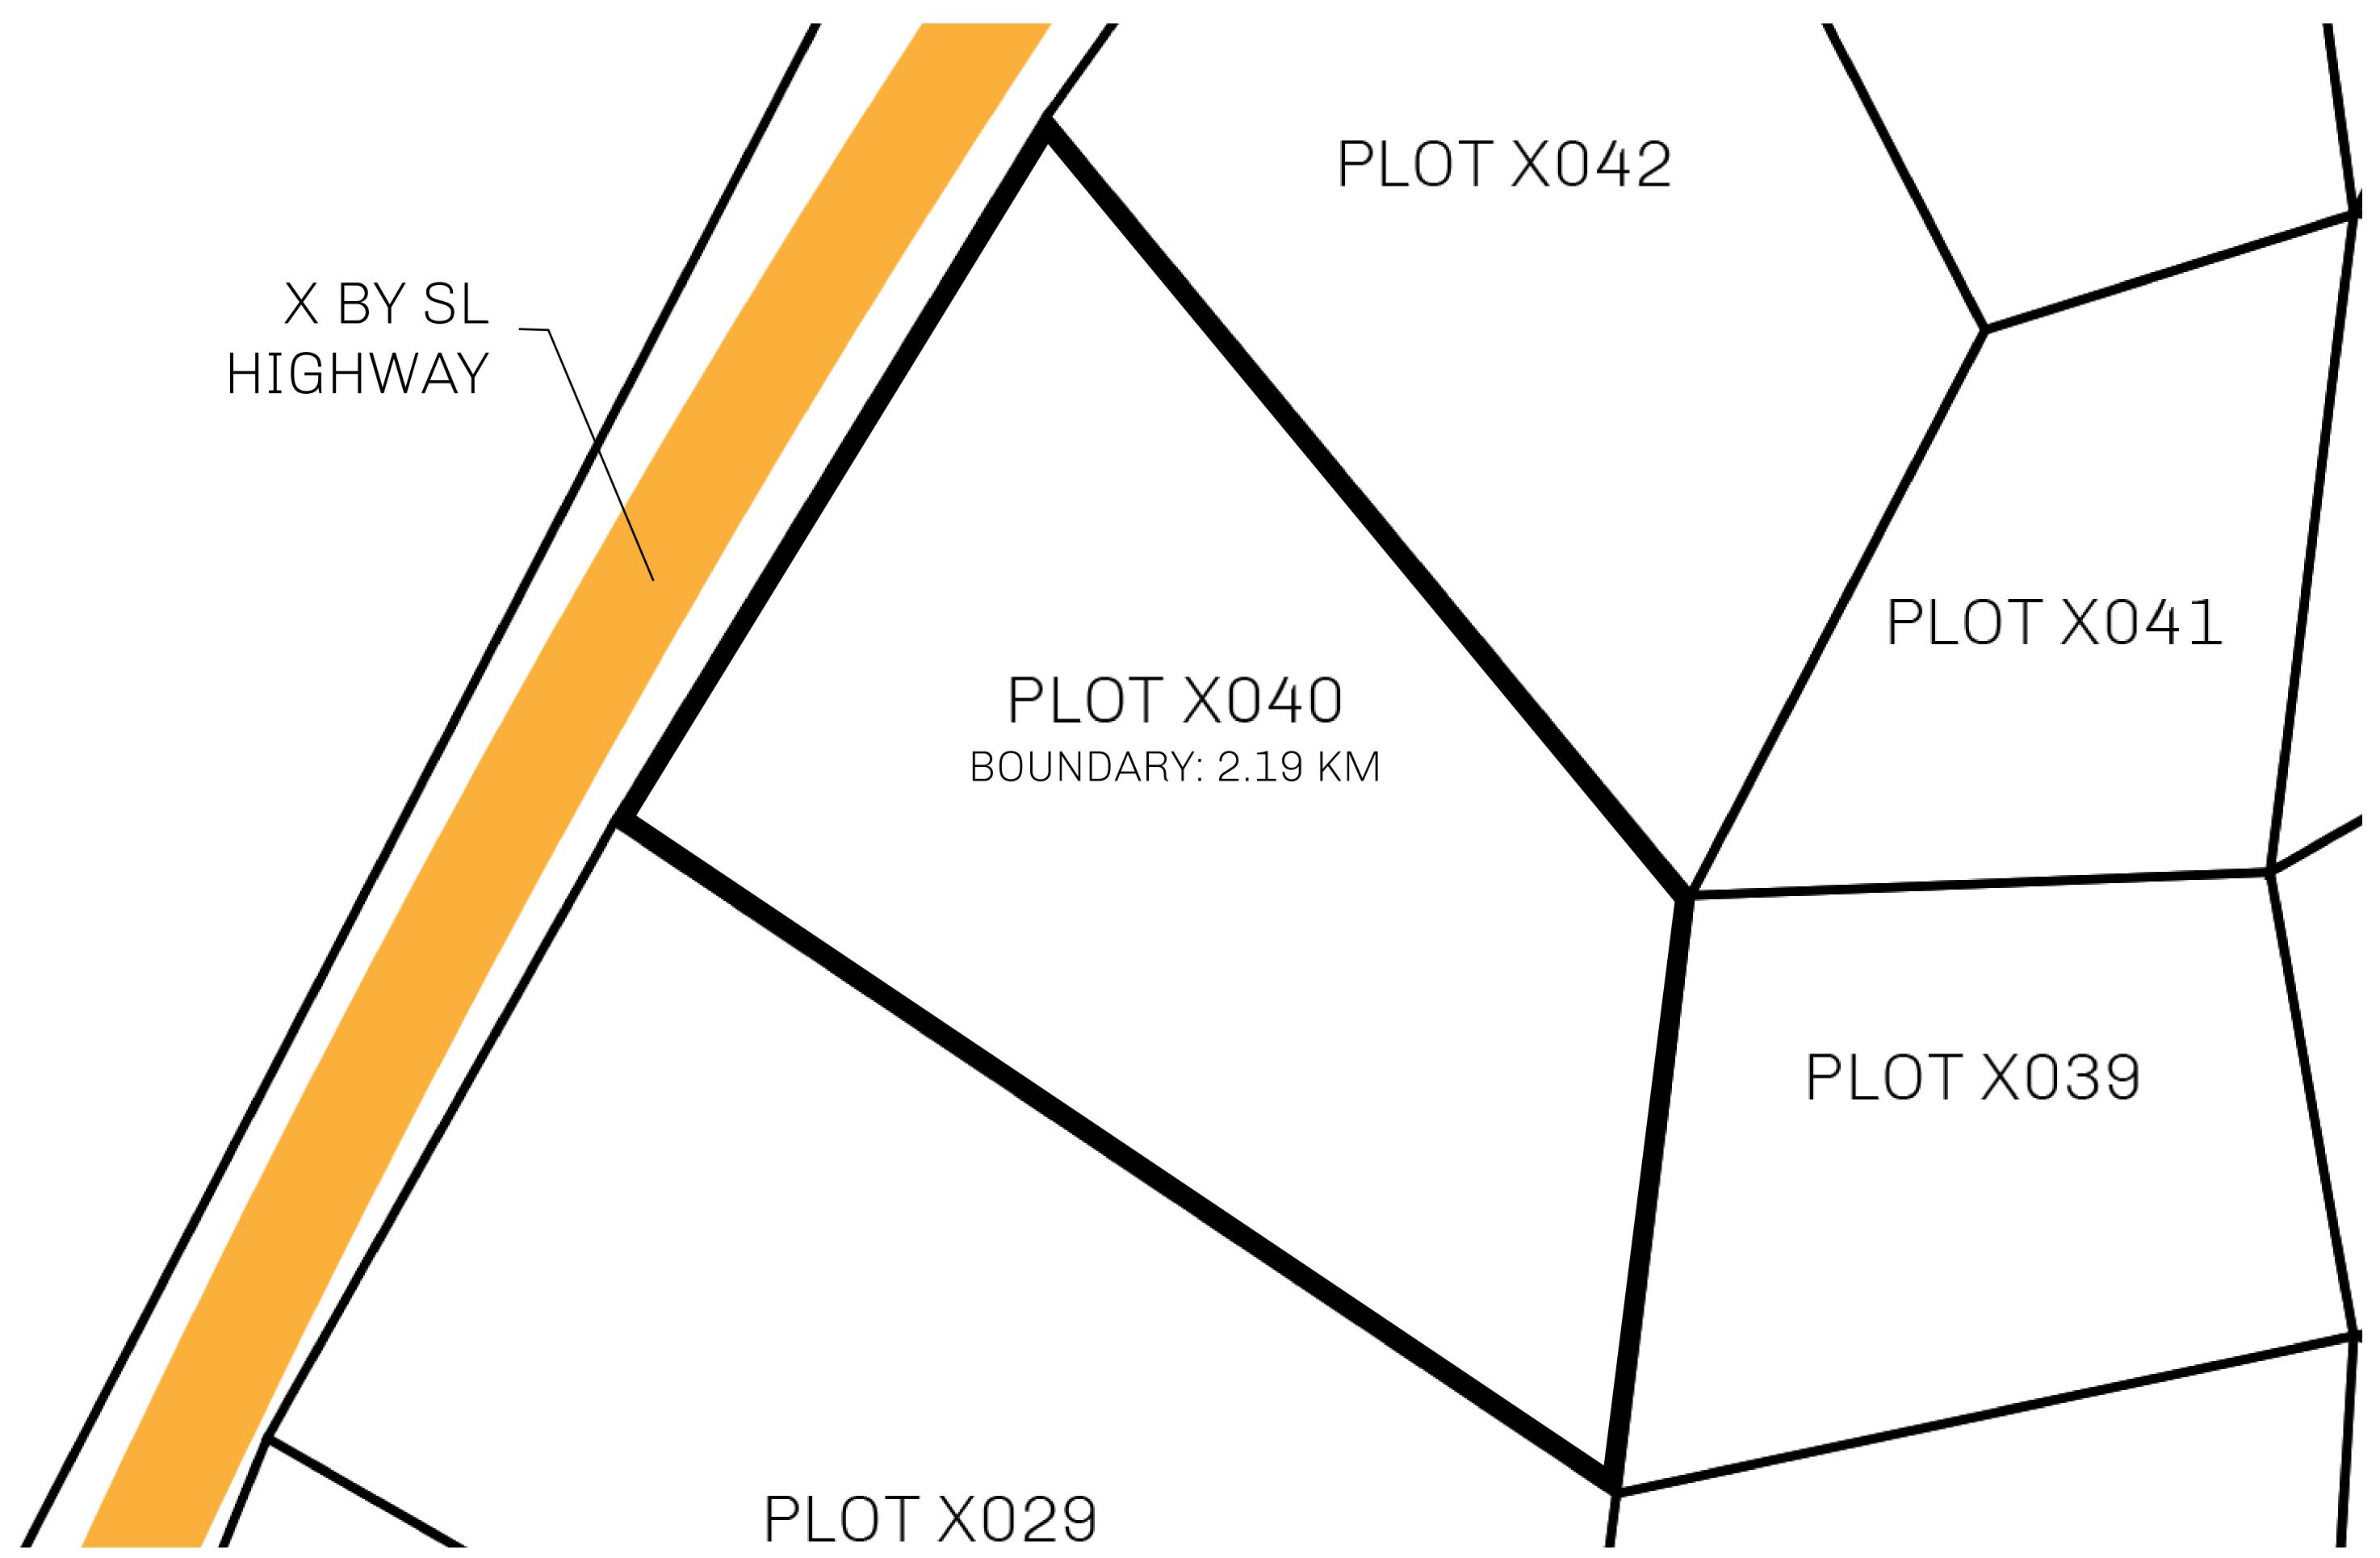

## GEOGRAPHY

COASTLINE
BORDERS
HIGHEST POINT
LOWEST POINT
PLOTS
SCALE

93.89 KM (58.34 MILES)

OCEAN, THE GREAT EMPIRE, SL

PEAK HERMES +7899 M

PORT OF EXCLUSIVITY 0 M

549

1:50000

## H.M. LNFT Land Registry

TITLE NUMBER

KINGDOM OF X BY SL

ISSUED 22 November 2021

SCALE **1/50000** 

Type W-XBYSL: Share of 0.5% of all X by SL sales and Satoshi's Lounge re-sales based on number of NFT Stories minted (rewarded in LTT); Automatic invite to X by SL; Mint 4 NFT Stories