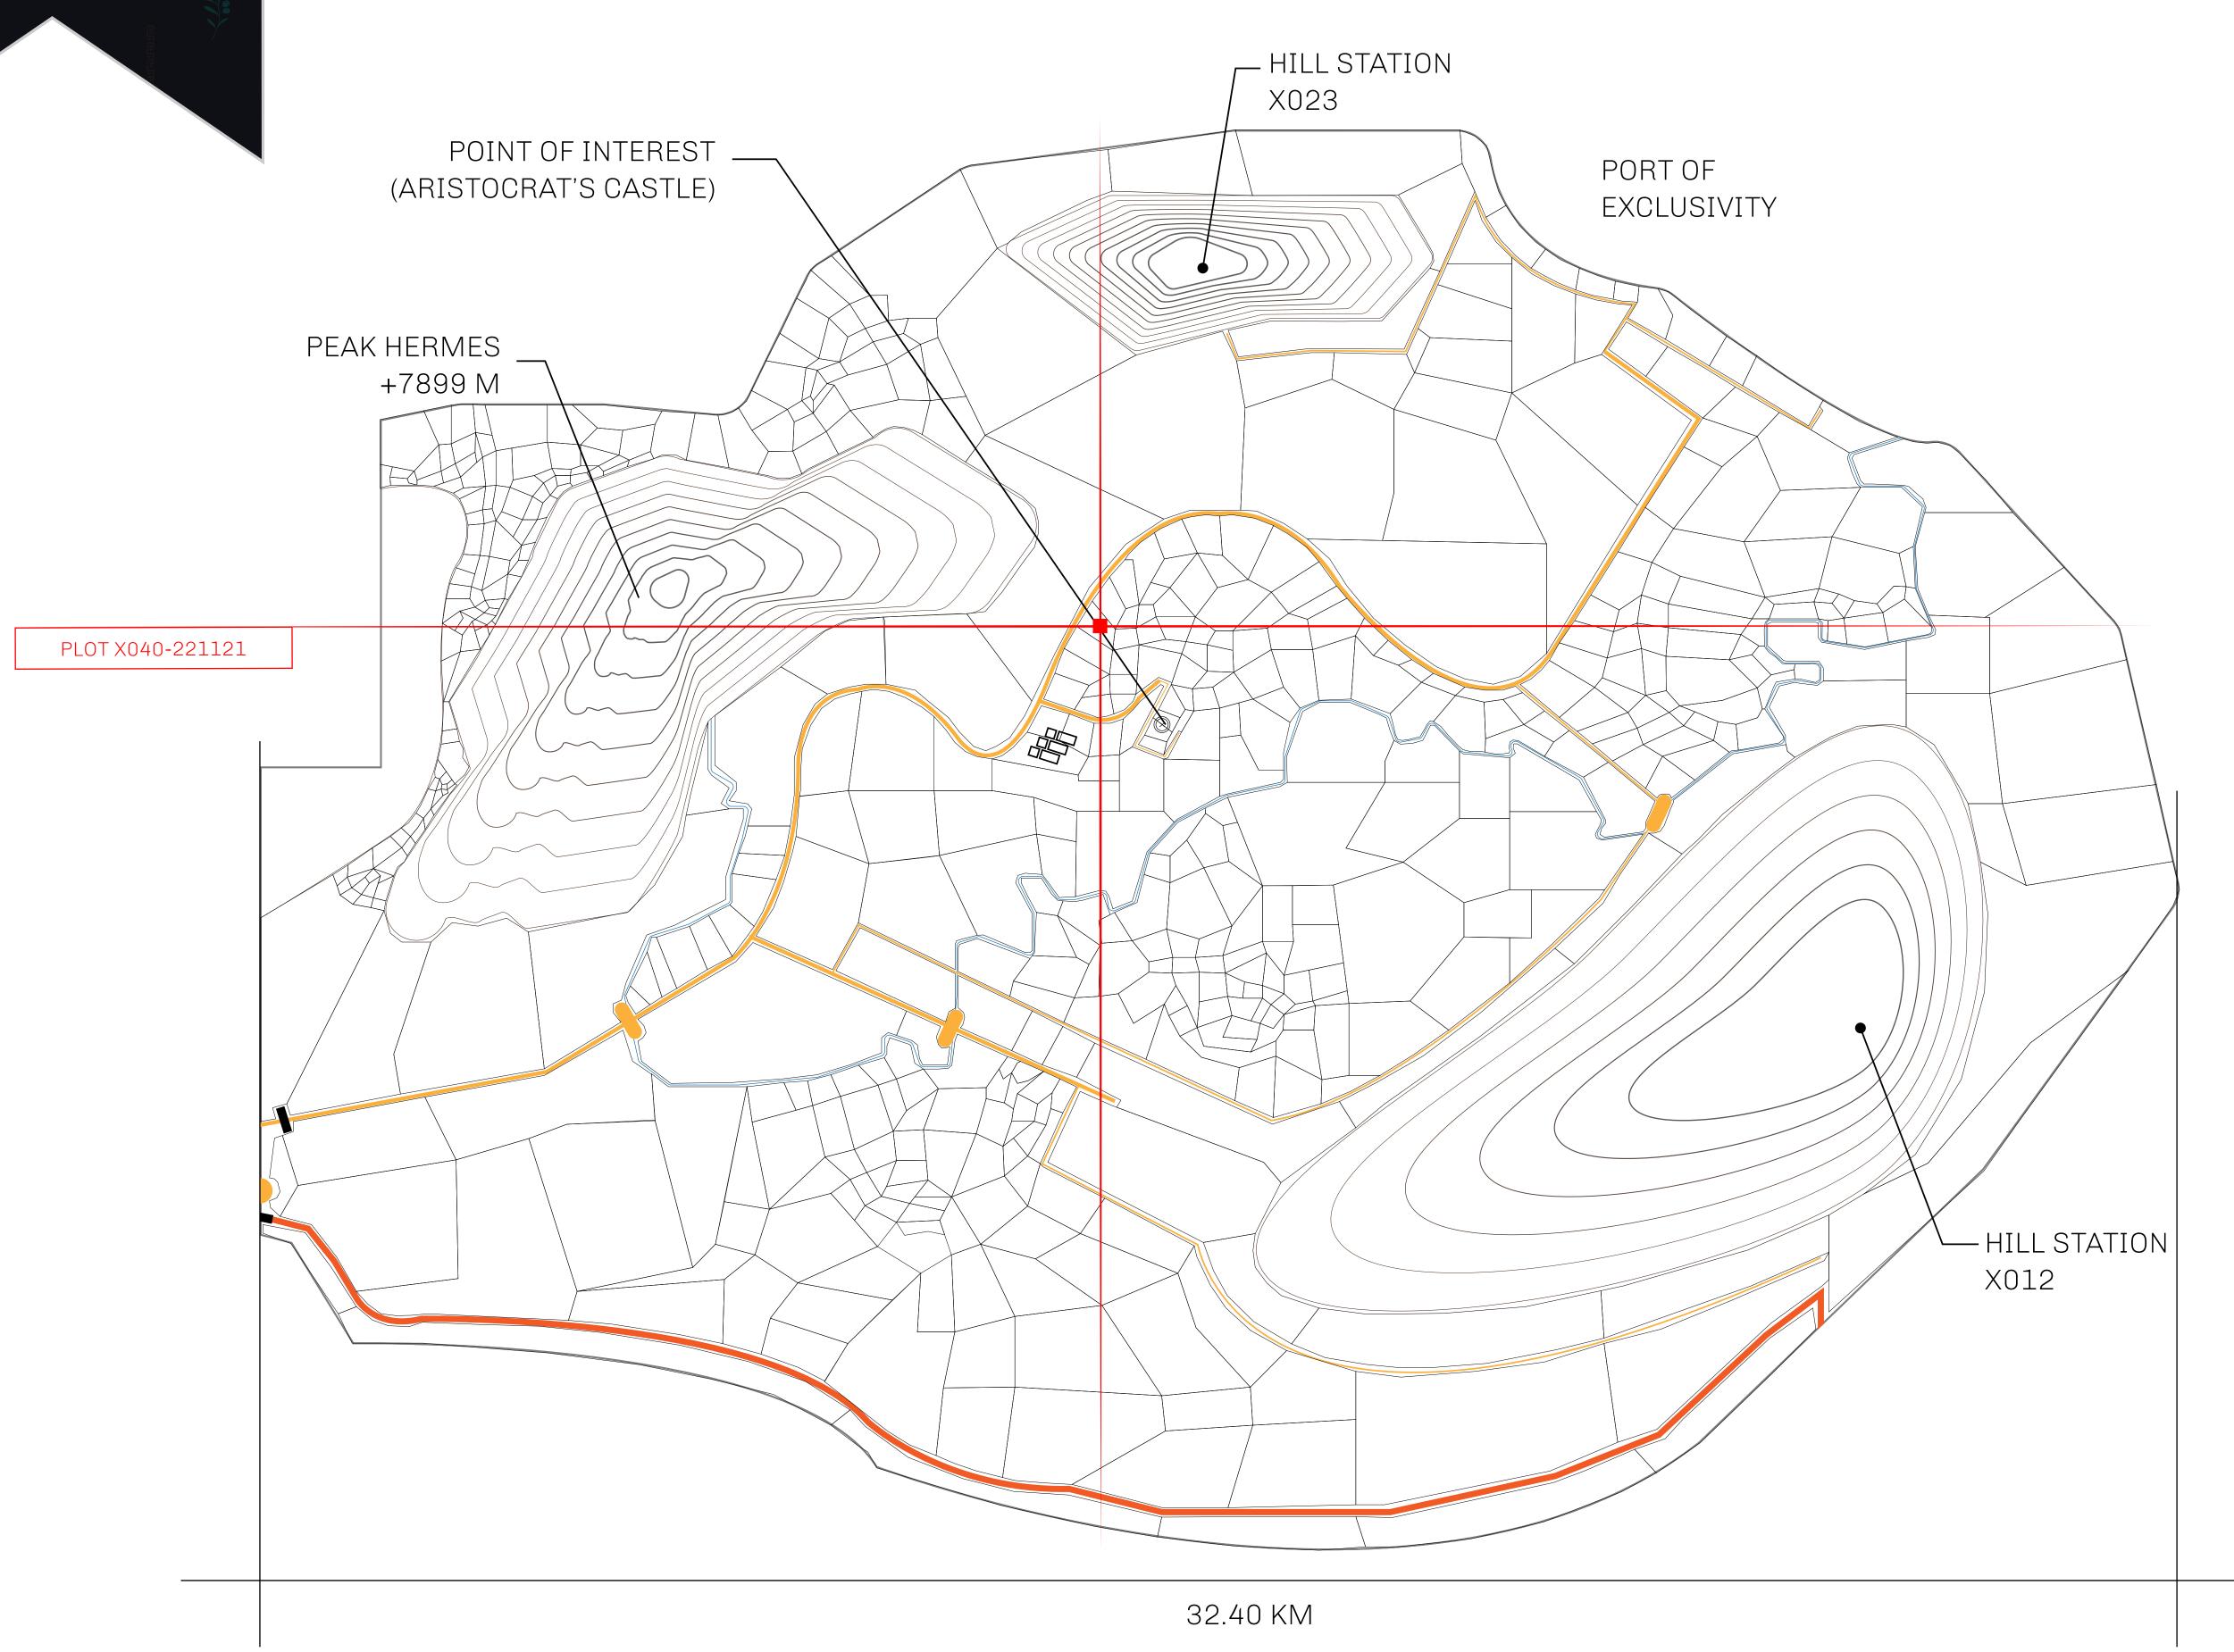

## GEOGRAPHY

COASTLINE
BORDERS
HIGHEST POINT
LOWEST POINT
PLOTS
SCALE

93.89 KM (58.34 MILES)

OCEAN, THE GREAT EMPIRE, SL

PEAK HERMES +7899 M

PORT OF EXCLUSIVITY 0 M

549

1:50000

## H.M. LNFT Land Registry

TITLE NUMBER

KINGDOM OF X BY SL

ISSUED 22 November 2021

SCALE **1/50000** 

Type W-XBYSL: Share of 0.5% of all X by SL sales and Satoshi's Lounge re-sales based on number of NFT Stories minted (rewarded in LTT); Automatic invite to X by SL; Mint 4 NFT Stories