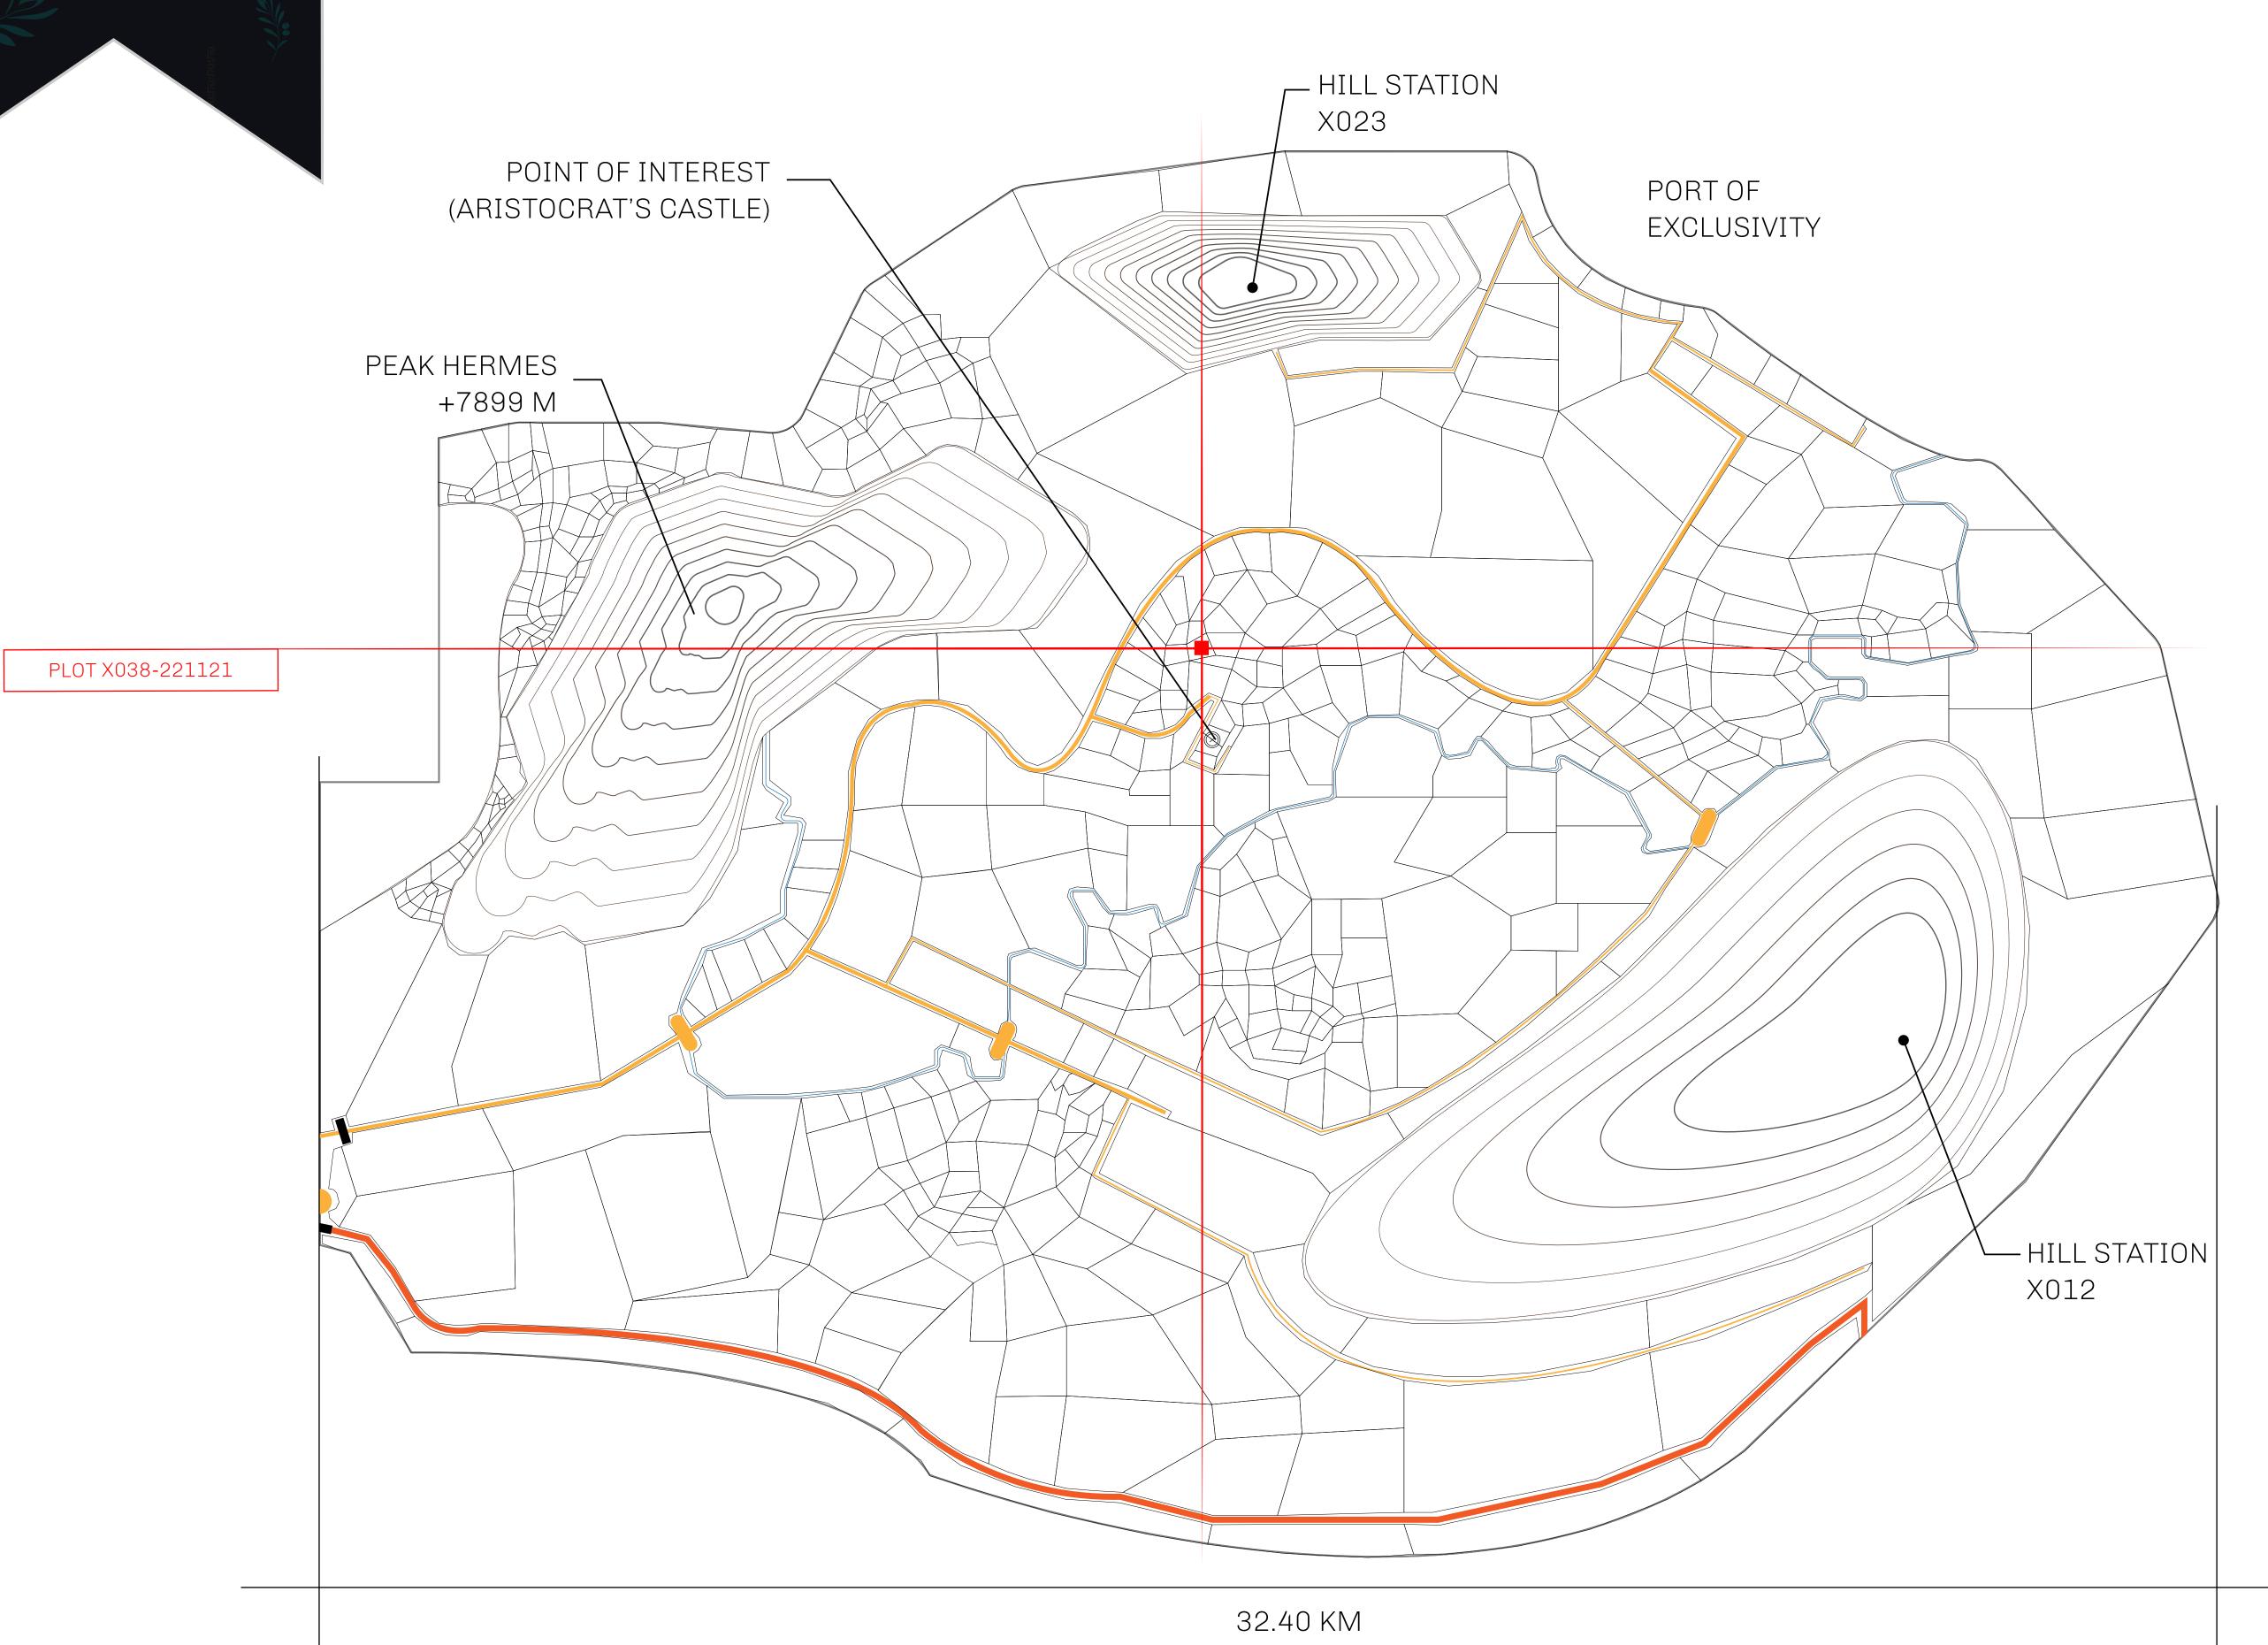

## GEOGRAPHY

COASTLINE
BORDERS
HIGHEST POINT
LOWEST POINT
PLOTS
SCALE

93.89 KM (58.34 MILES)

OCEAN, THE GREAT EMPIRE, SL

PEAK HERMES +7899 M

PORT OF EXCLUSIVITY 0 M

549

1:50000

## H.M. LNFT Land Registry \*\*X038-221121\* ADMINISTRATIVE AREA KINGDOM OF X BY SL ISSUED 22 November 2021 J. SCALE 1/50000 OWNER ENTITLEMENT Type W-XBYSL: Share of 0.5% of all X by SL sales and Satoshi's Lounge re-sales based on number of