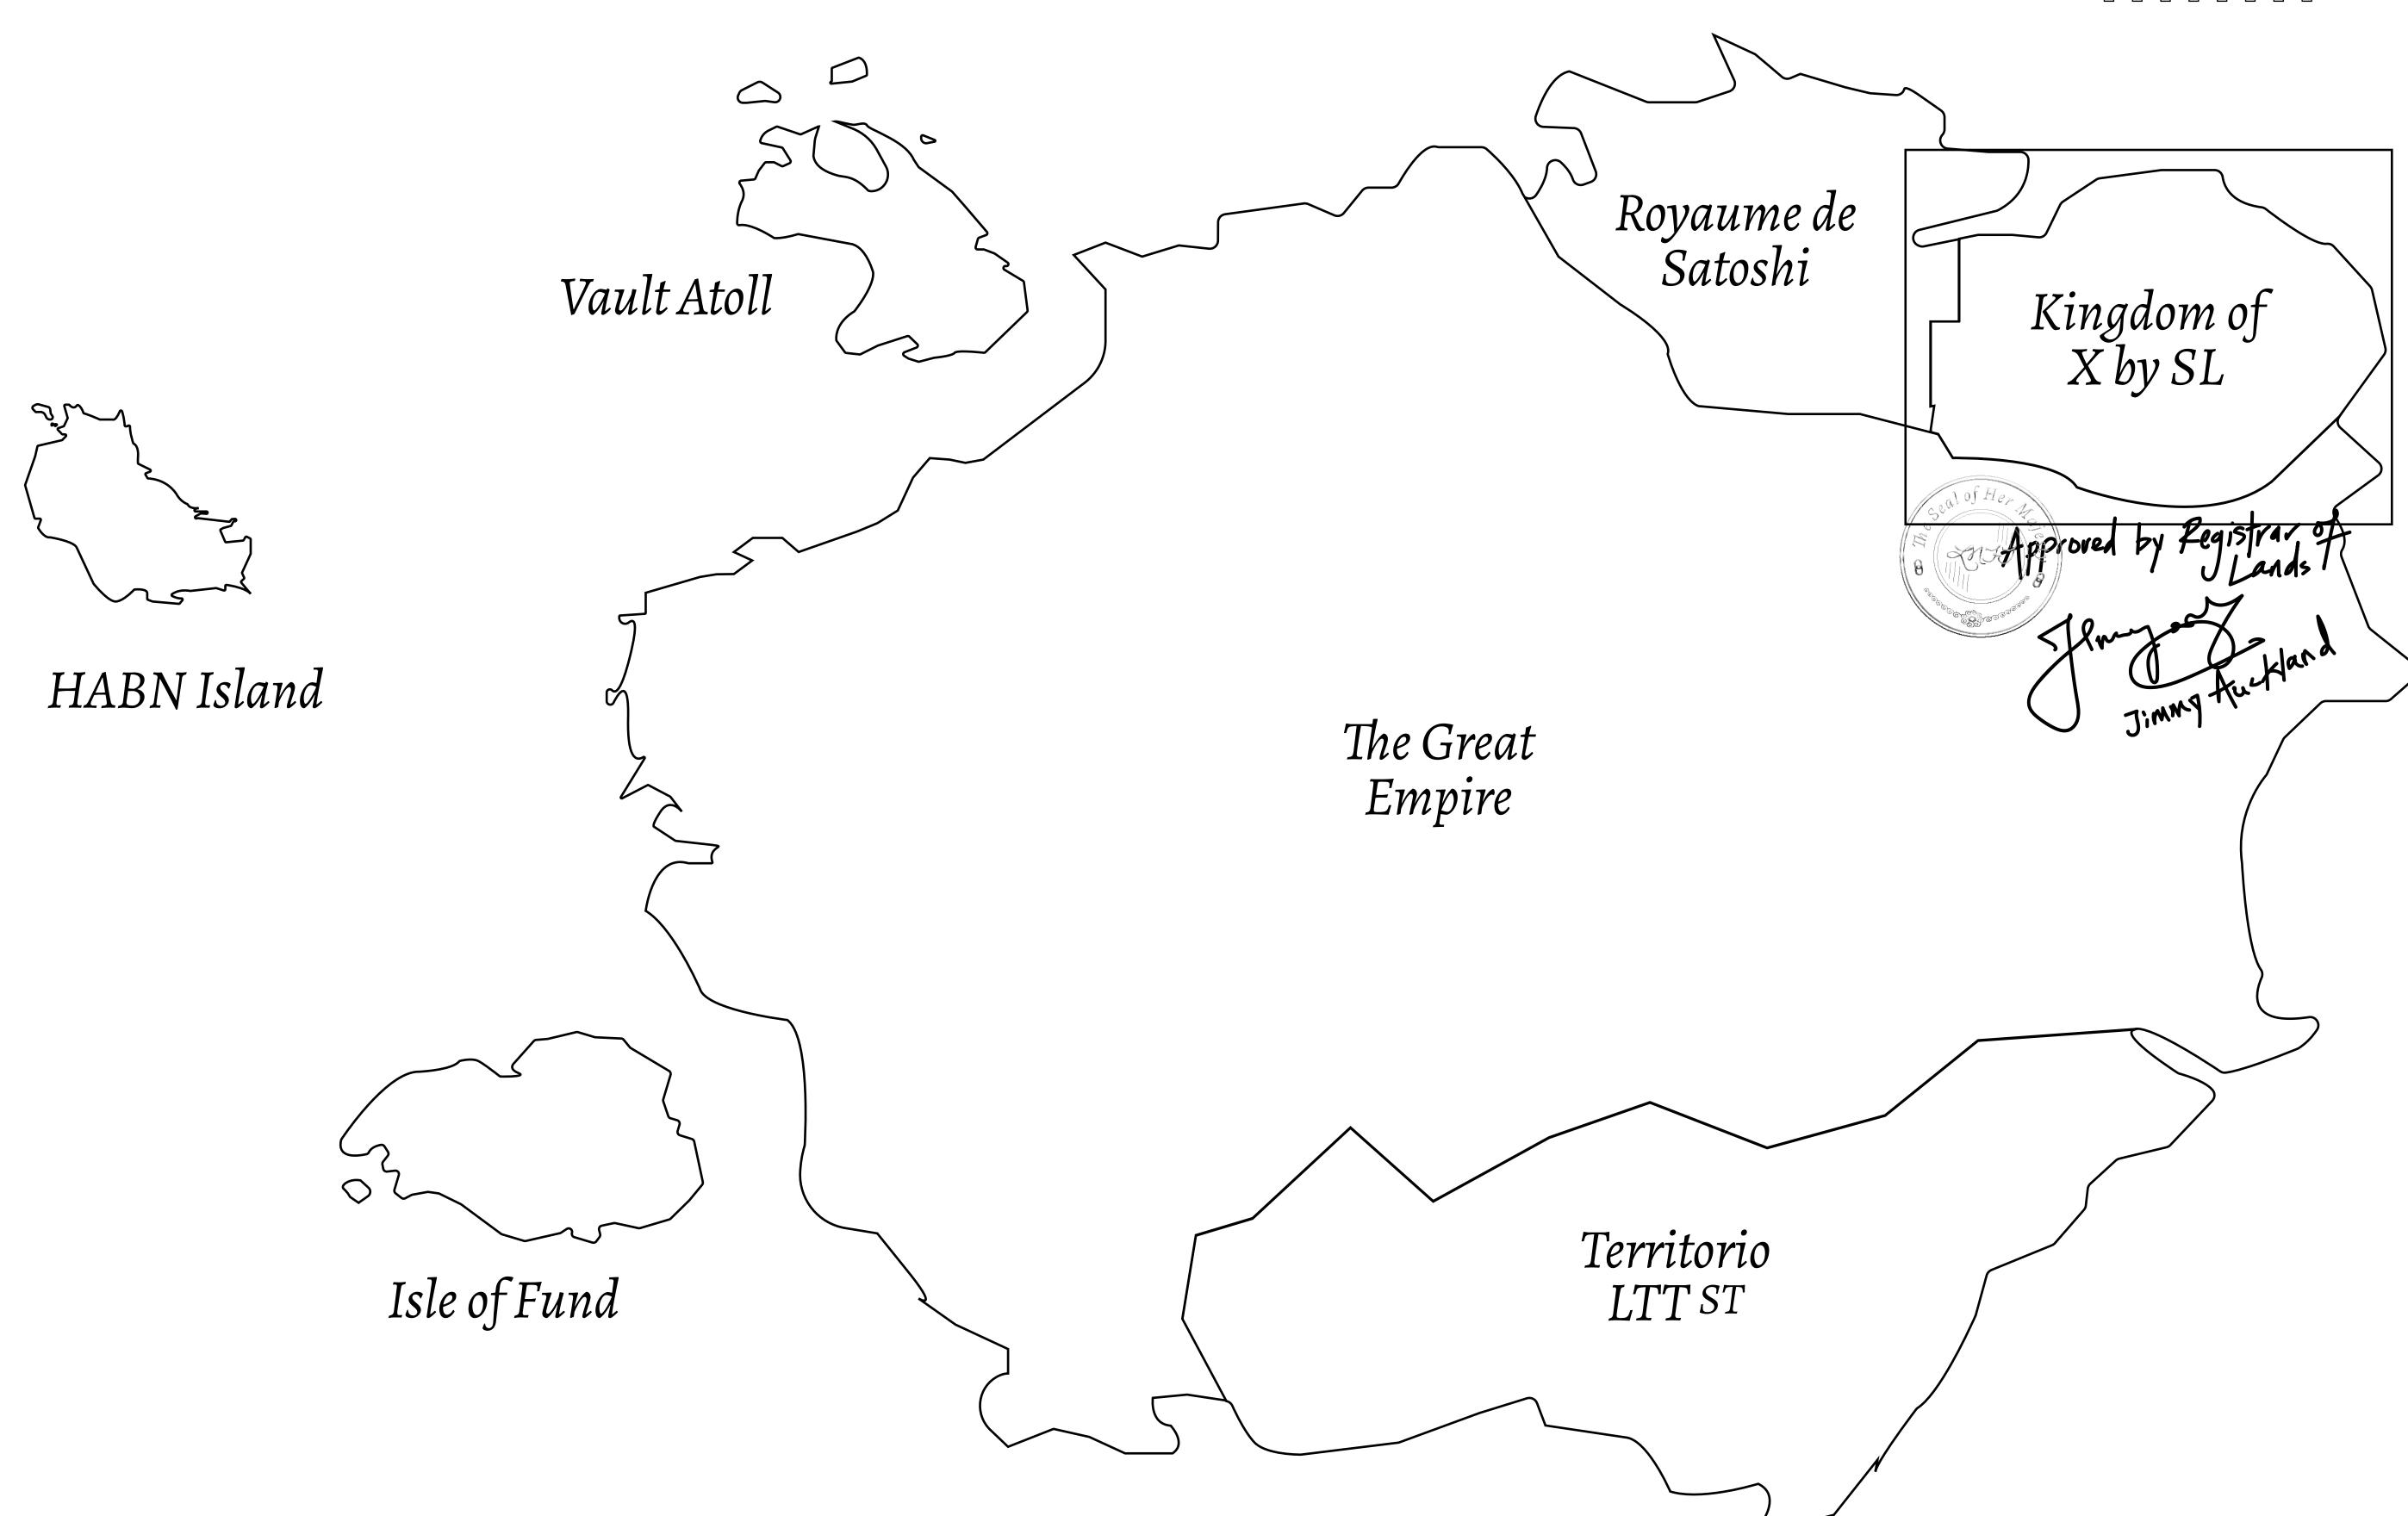

## GEOGRAPHY

COASTLINE
BORDERS
HIGHEST POINT
LOWEST POINT
PLOTS
SCALE

93.89 KM (58.34 MILES)

OCEAN, THE GREAT EMPIRE, SL

PEAK HERMES +7899 M

PORT OF EXCLUSIVITY 0 M

549

1:50000

## H.M. LNFT Land Registry \*\*X038-221121\* ADMINISTRATIVE AREA KINGDOM OF X BY SL ISSUED 22 November 2021 J. SCALE 1/50000 OWNER ENTITLEMENT Type W-XBYSL: Share of 0.5% of all X by SL sales and Satoshi's Lounge re-sales based on number of