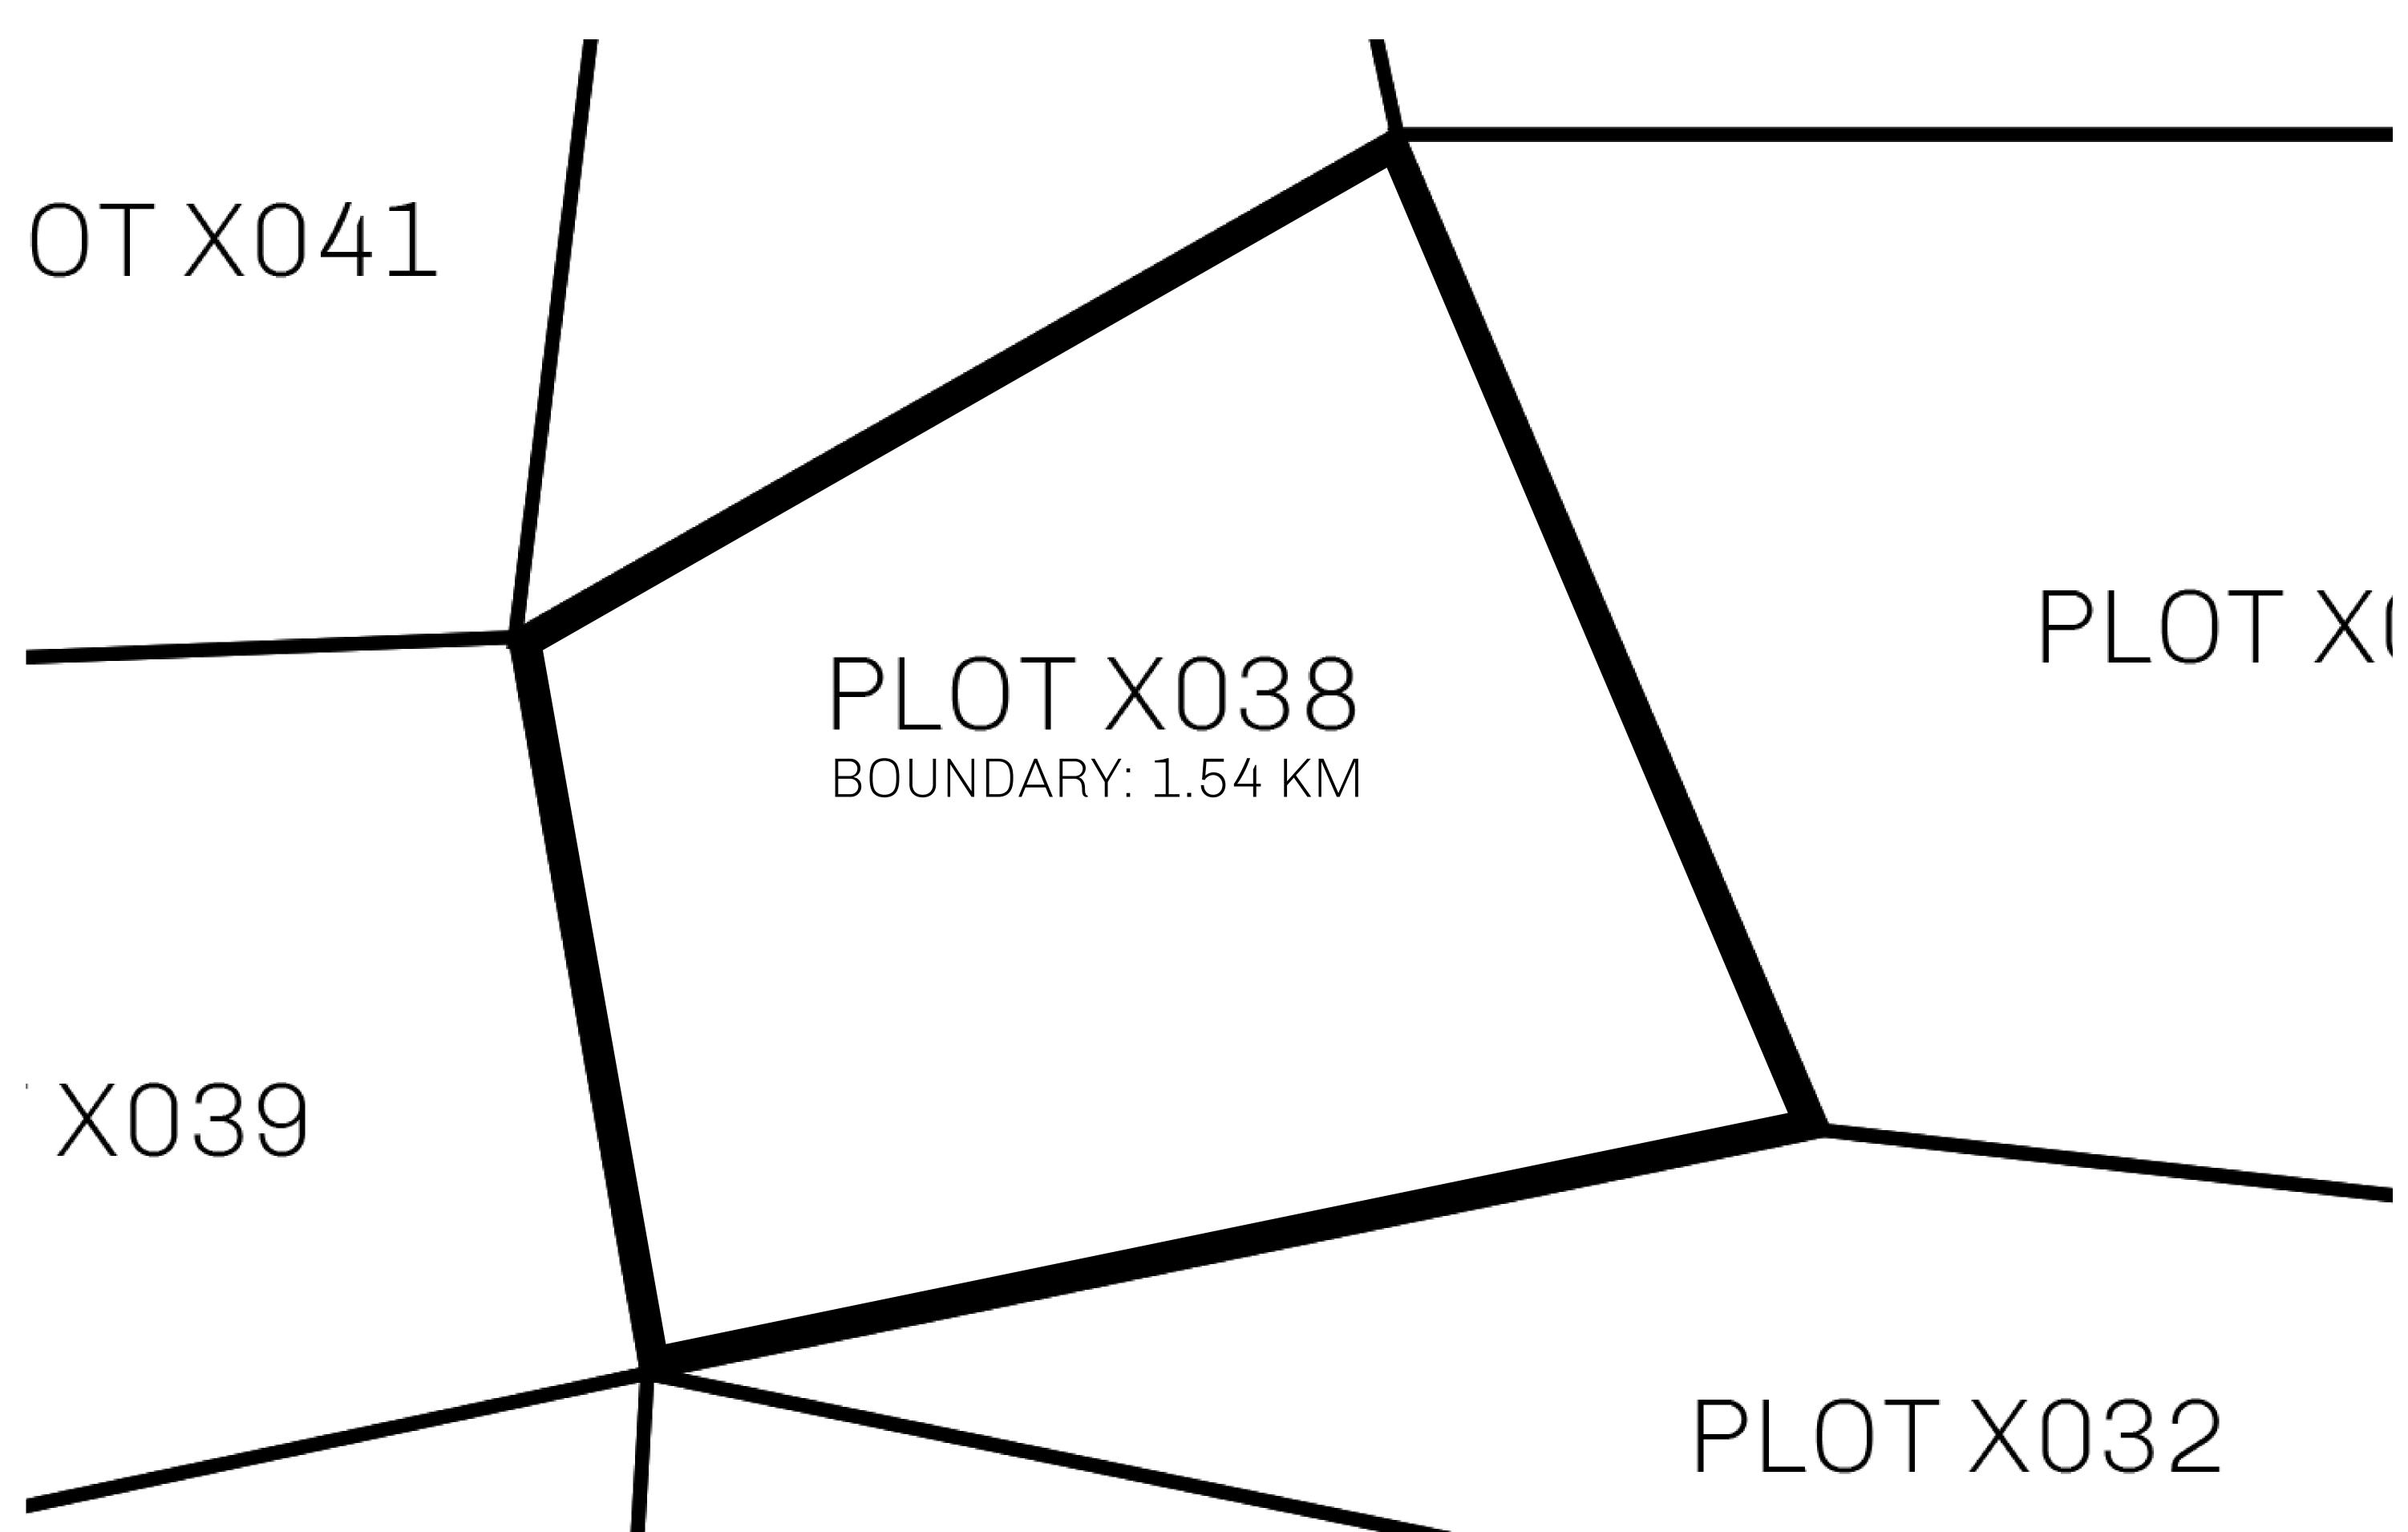

## H.M. LNFT Land Registry \*\*X038-221121\* ADMINISTRATIVE AREA KINGDOM OF X BY SL ISSUED 22 November 2021 J. SCALE 1/50000 OWNER ENTITLEMENT Type W-XBYSL: Share of 0.5% of all X by SL sales and Satoshi's Lounge re-sales based on number of