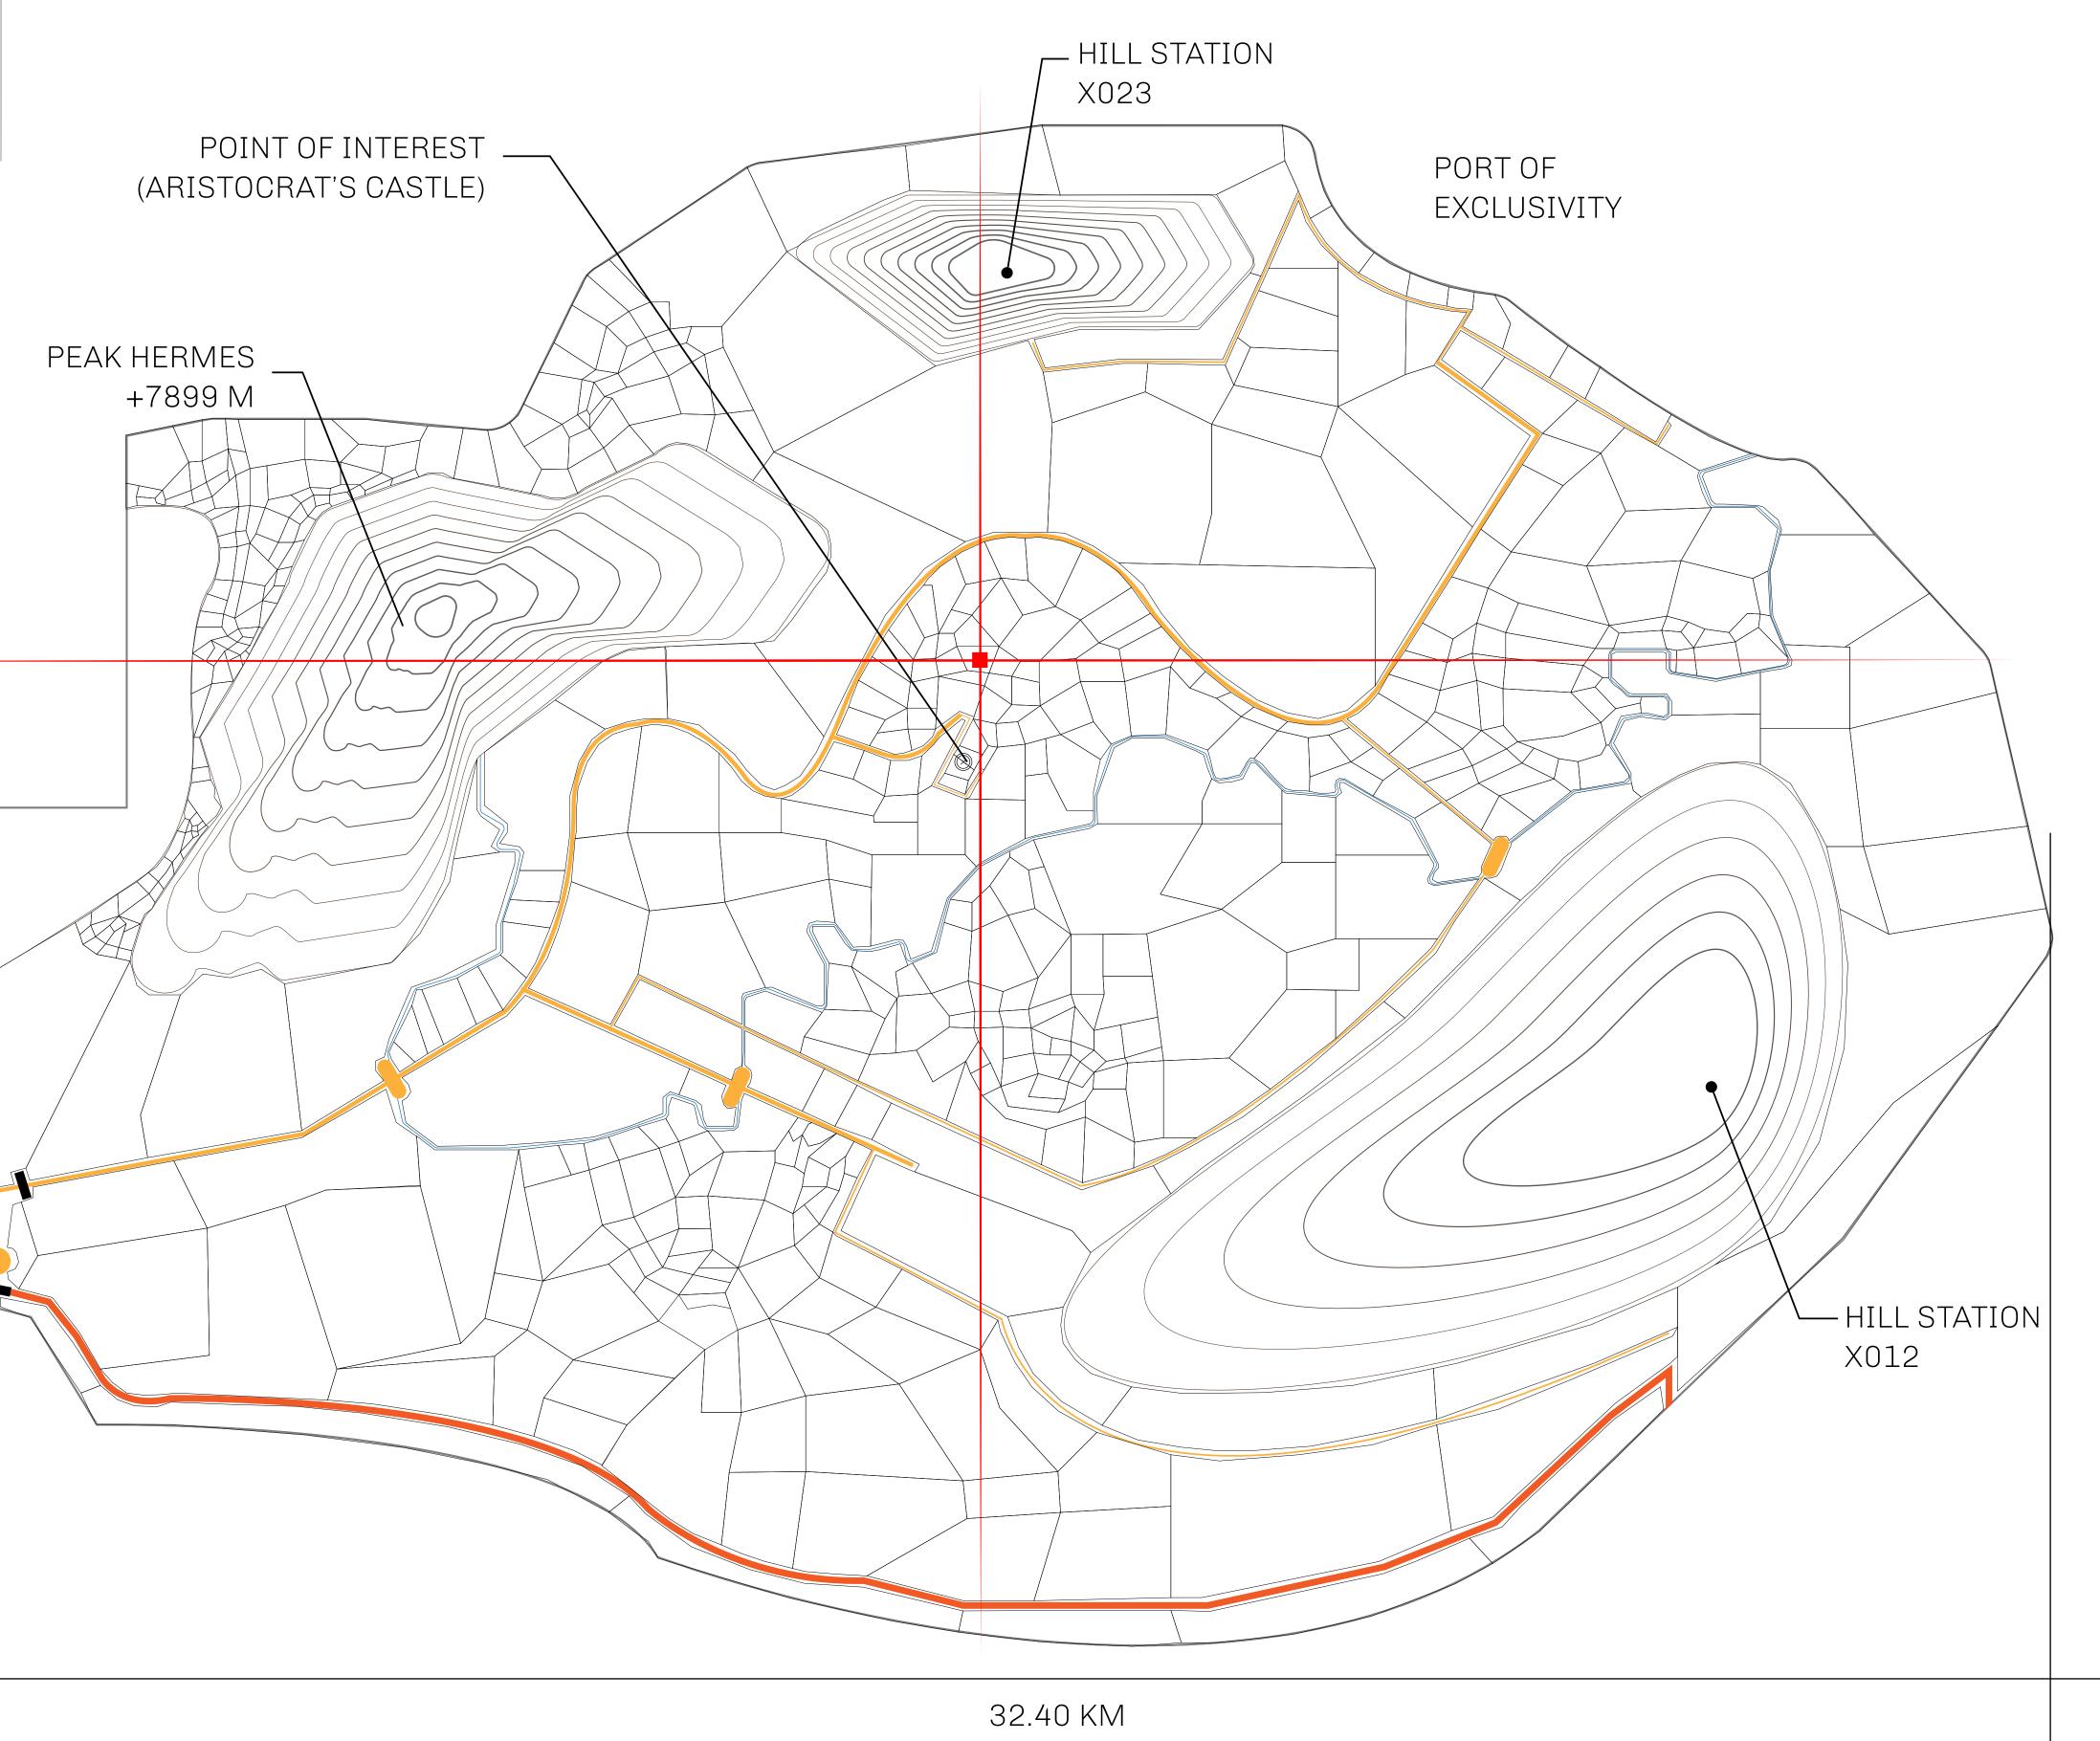

## GEOGRAPHY

COASTLINE
BORDERS
HIGHEST POINT
LOWEST POINT
PLOTS
SCALE

93.89 KM (58.34 MILES)

OCEAN, THE GREAT EMPIRE, SL

PEAK HERMES +7899 M

PORT OF EXCLUSIVITY 0 M

549

1:50000