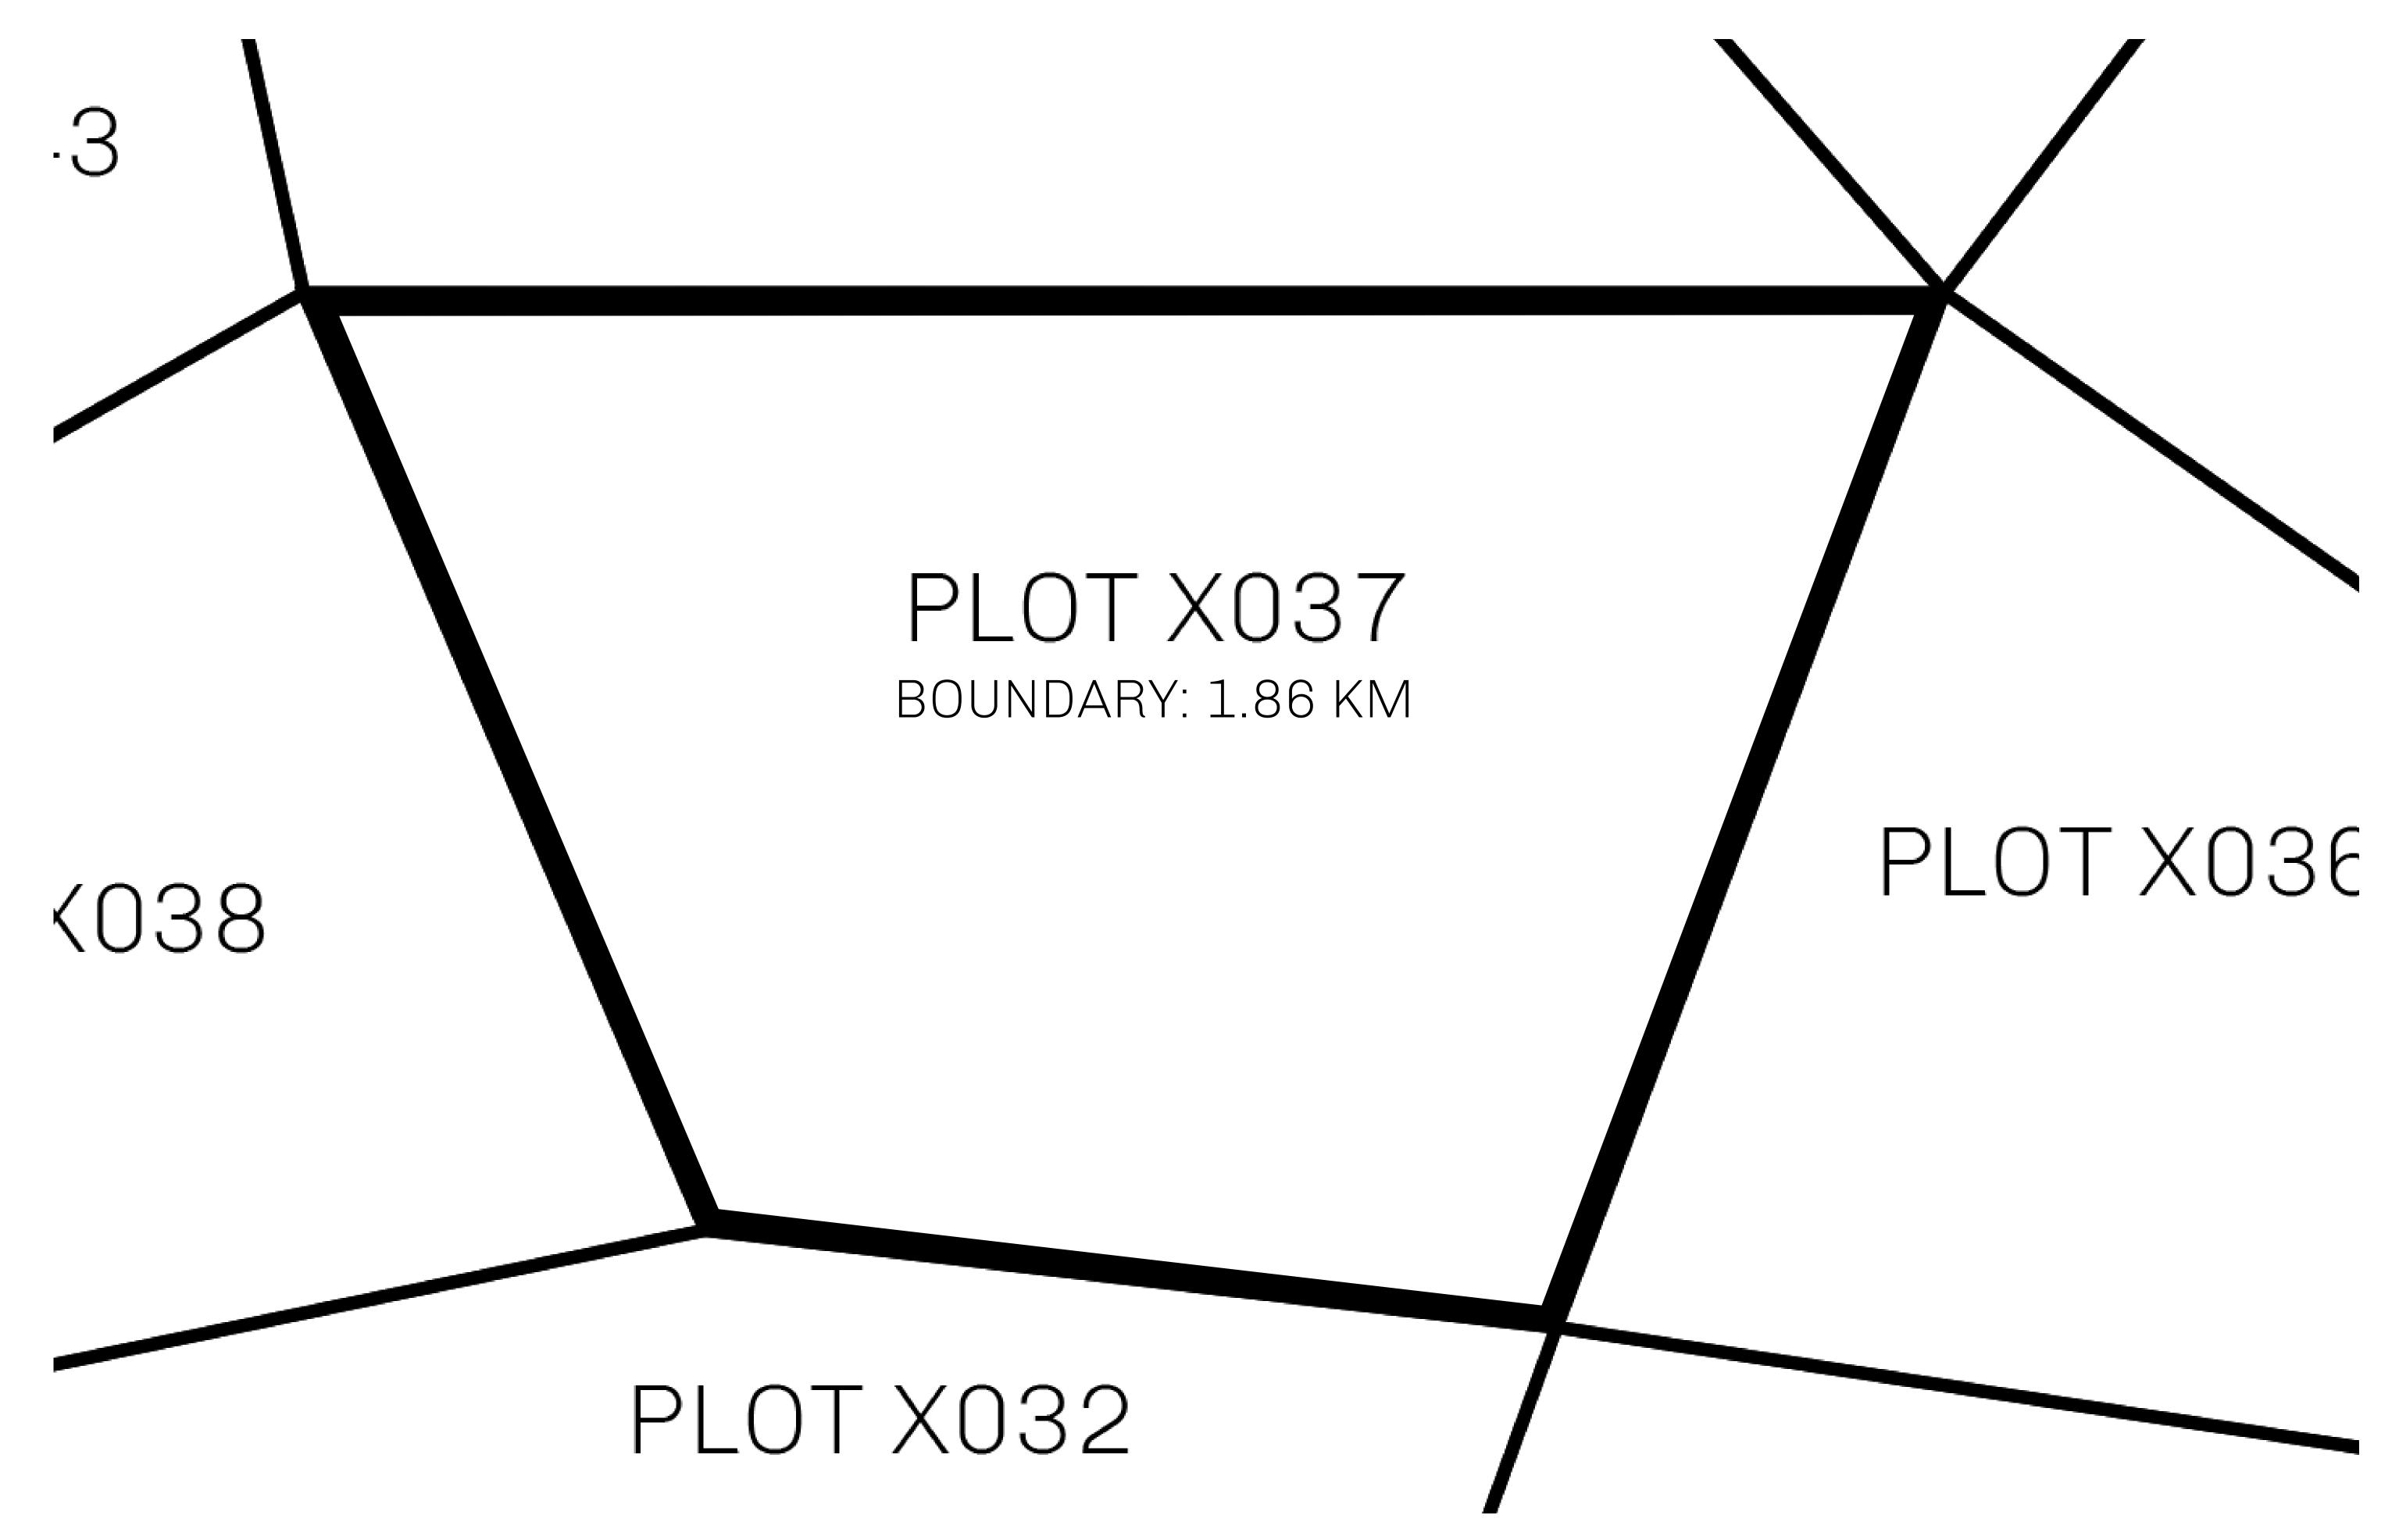

## LOOTNFT WORLD

PLOT X037-221121

## GEOGRAPHY

COASTLINE
BORDERS
HIGHEST POINT
LOWEST POINT
PLOTS
SCALE

93.89 KM (58.34 MILES)

OCEAN, THE GREAT EMPIRE, SL

PEAK HERMES +7899 M

PORT OF EXCLUSIVITY 0 M

549

1:50000