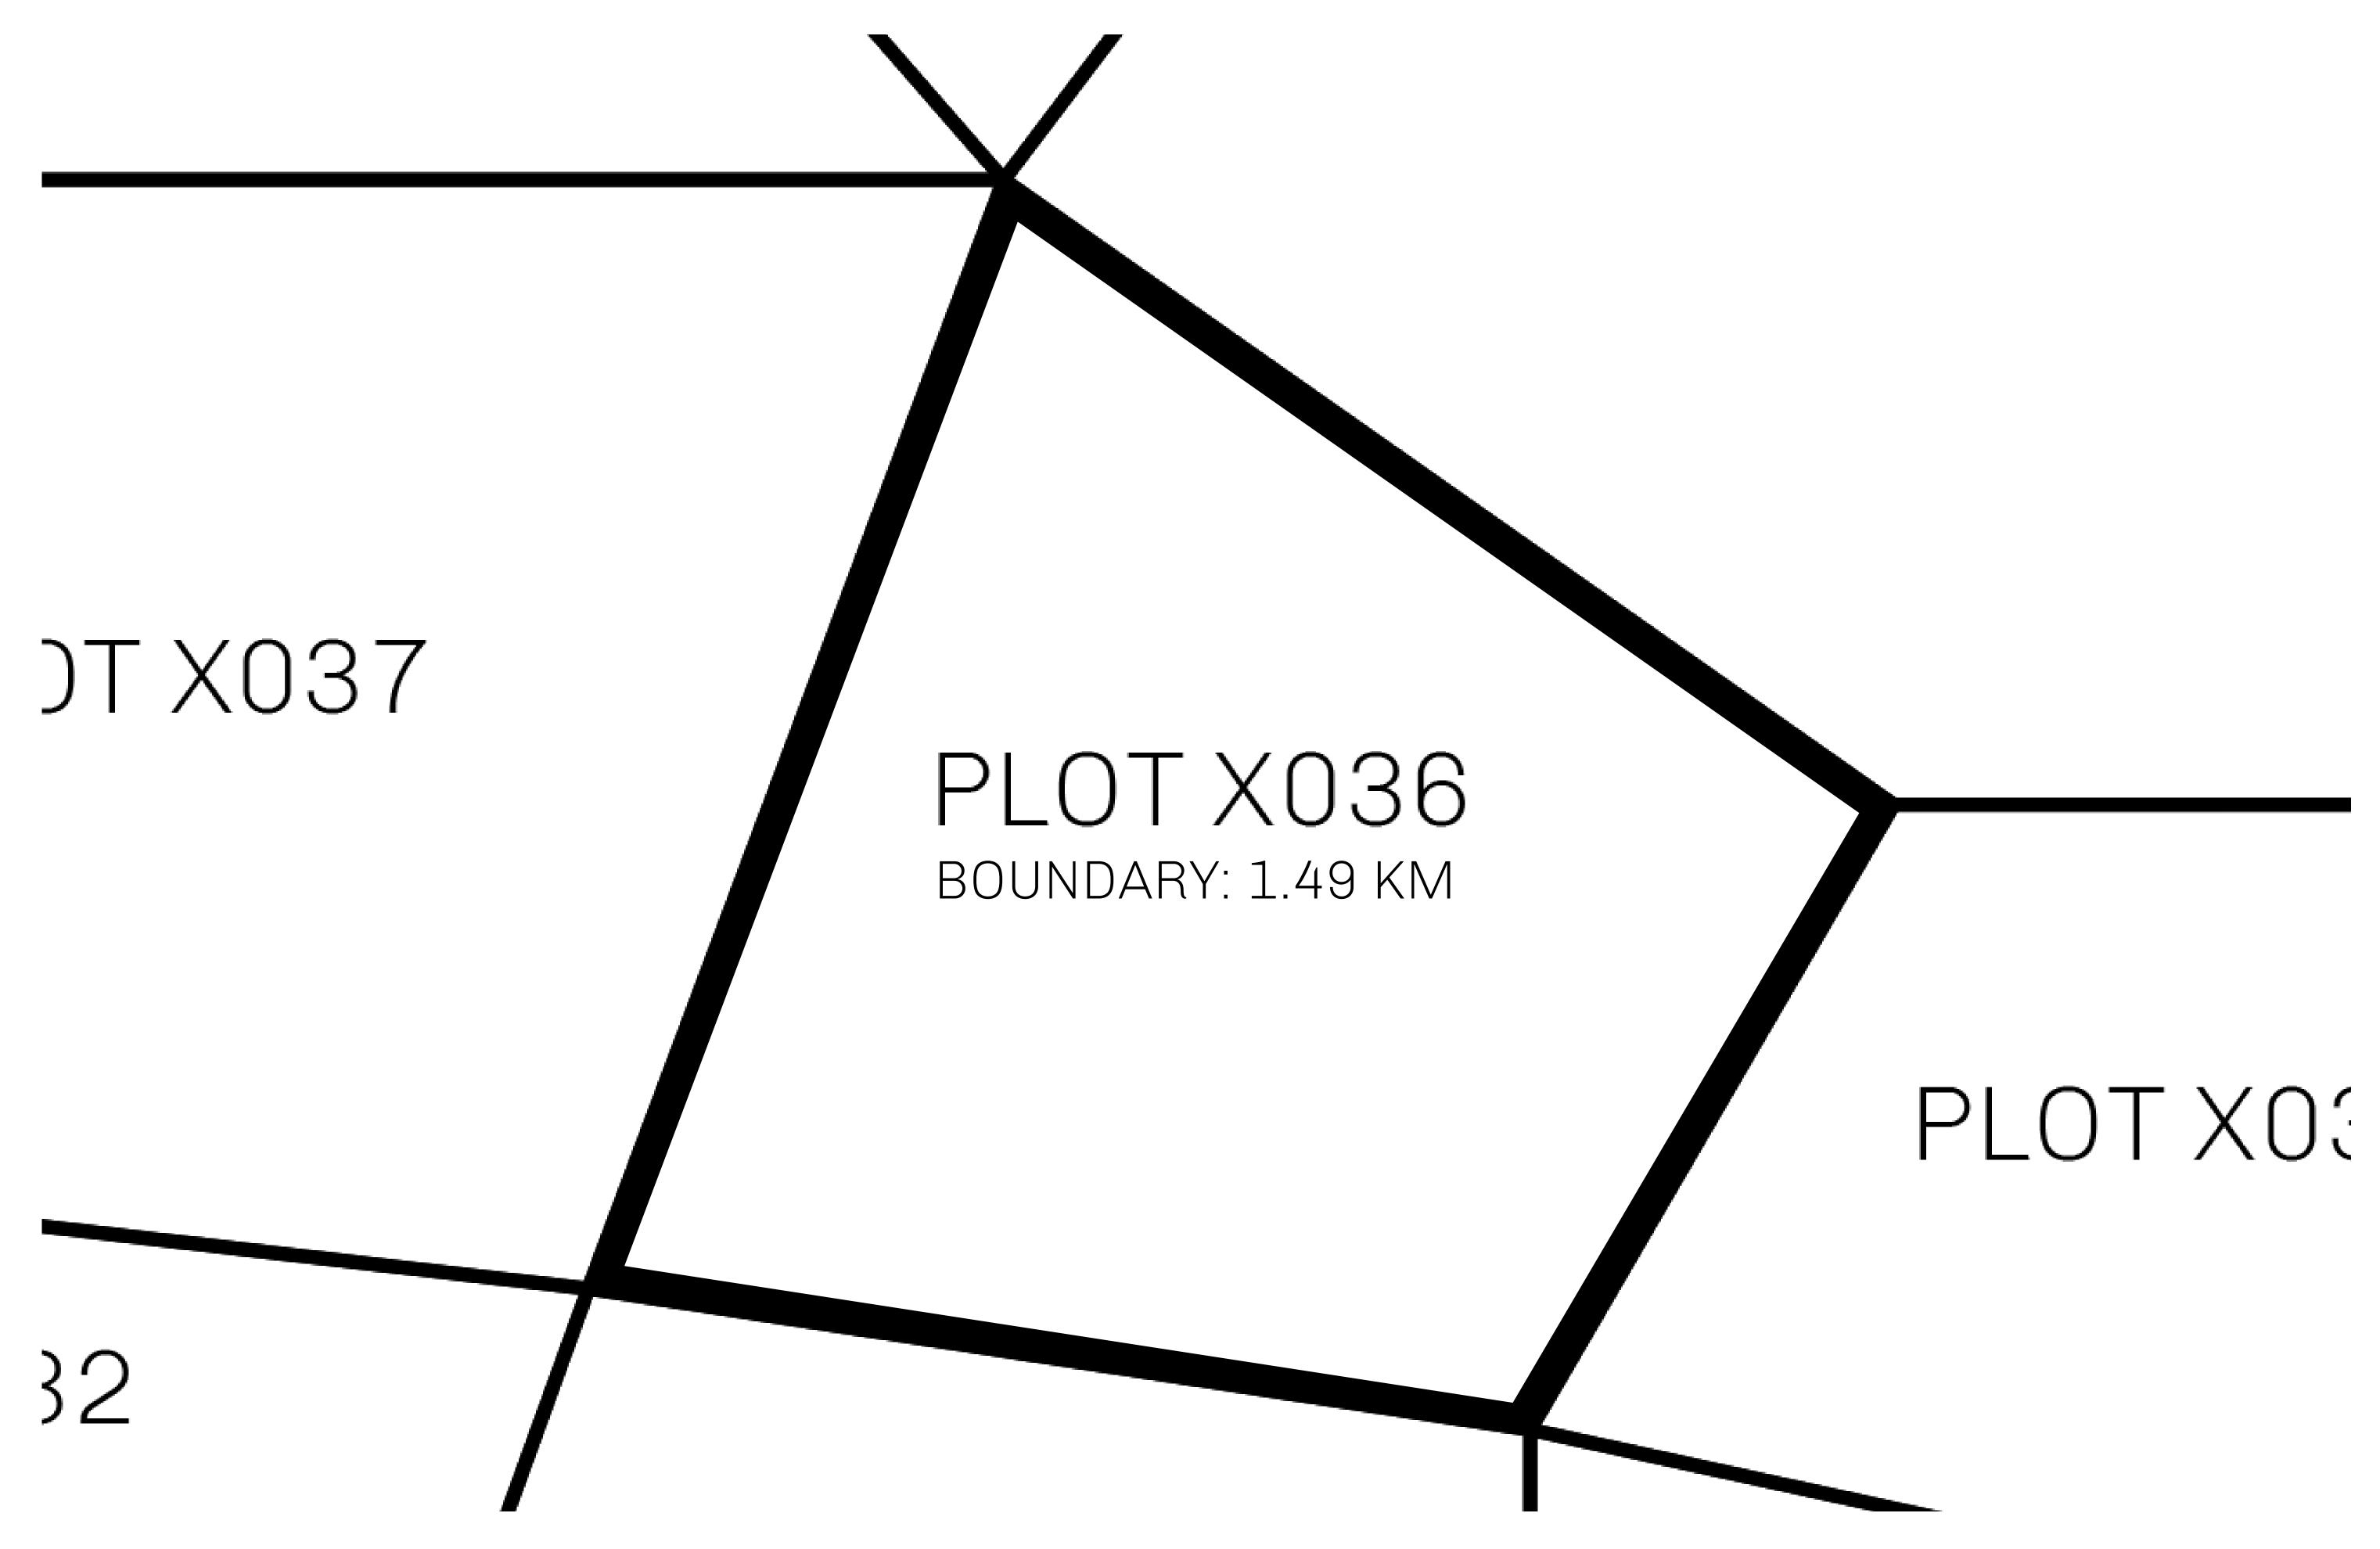

## GEOGRAPHY

COASTLINE
BORDERS
HIGHEST POINT
LOWEST POINT
PLOTS
SCALE

93.89 KM (58.34 MILES)

OCEAN, THE GREAT EMPIRE, SL

PEAK HERMES +7899 M

PORT OF EXCLUSIVITY 0 M

549

1:50000

## H.M. LNFT Land Registry

ADMINISTRATIVE AREA

X036-221121

TITLE NUMBER

KINGDOM OF X BY SL

ISSUED 22 November 2021

SCALE **1/50000** 

OWNER ENTITLEMENT