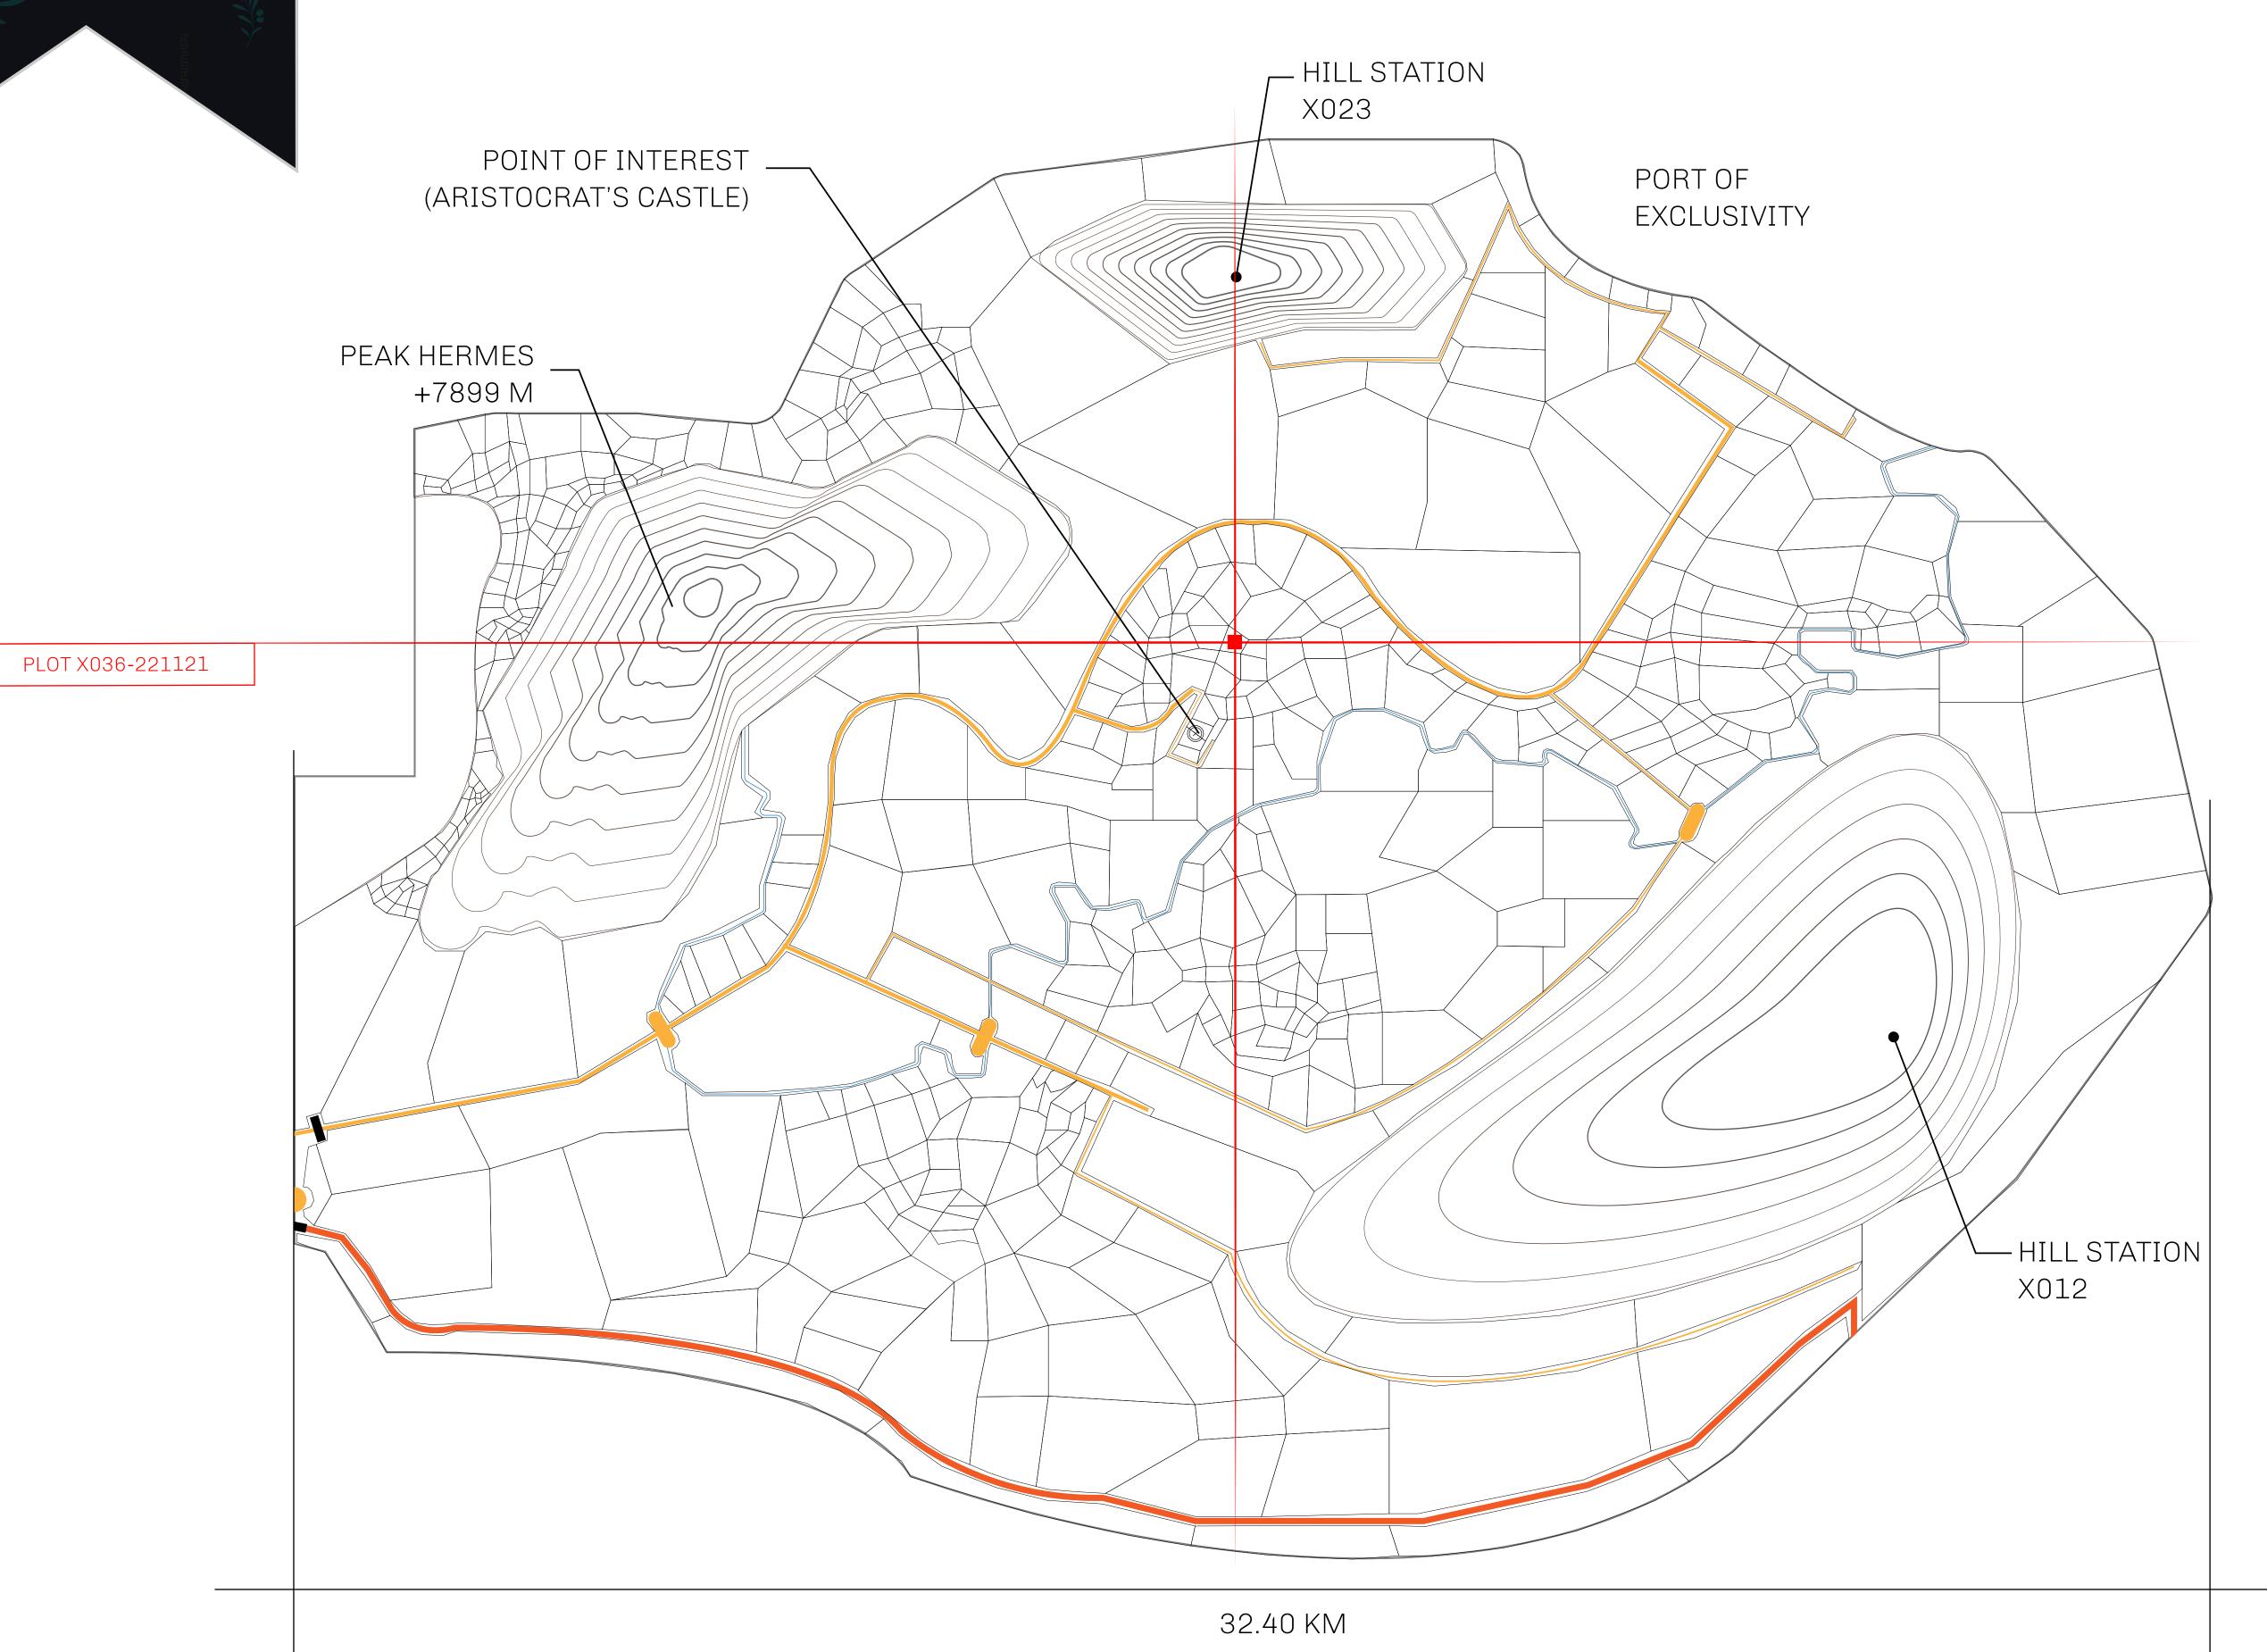

## GEOGRAPHY

COASTLINE
BORDERS
HIGHEST POINT
LOWEST POINT
PLOTS
SCALE

93.89 KM (58.34 MILES)

OCEAN, THE GREAT EMPIRE, SL

PEAK HERMES +7899 M

PORT OF EXCLUSIVITY 0 M

549

1:50000

## H.M. LNFT Land Registry

ADMINISTRATIVE AREA

X036-221121

TITLE NUMBER

KINGDOM OF X BY SL

ISSUED 22 November 2021

SCALE **1/50000** 

OWNER ENTITLEMENT