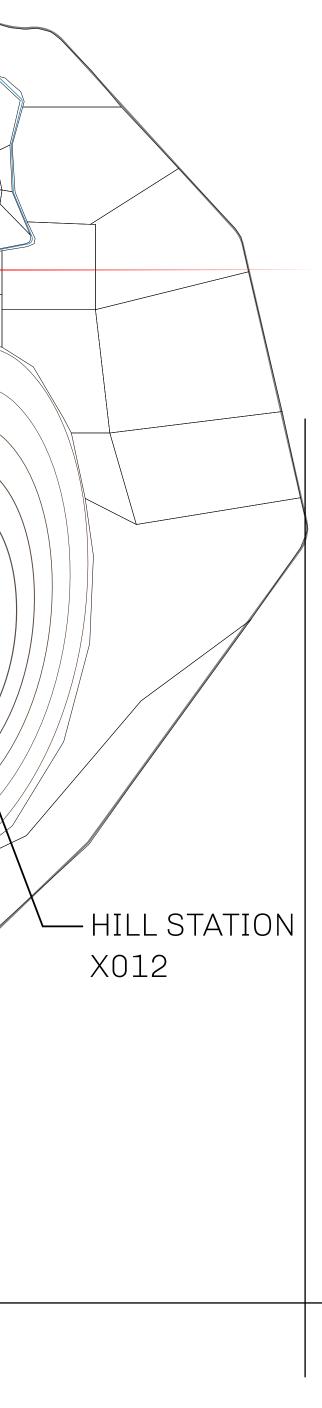

# LOOT NFT WORLD

HABN Island

 $\bigcirc$ 

Vault Atoll

Isle of Fund

The Great Empire

THE ARISTOCRATS GEOGRAPHY The richest state in Loot NFT World. Special tablets are used to COASTLINE 93.89 KM (58.34 MILES) conduct high value auctions at galas and special events. The BORDERS OCEAN, THE GREAT EMPIRE, SL aristocrats donate 7% of their earnings to the Stakers, a special HIGHEST POINT PEAK HERMES +7899 M group of people, from the Great Empire. Ever since the marriage LOWEST POINT PORT OF EXCLUSIVITY 0 M of the Sultan's daughter and the prince of X by SL, the Kingdom PLOTS 549 also donates 3% of its earnings to the Royaume De Satoshi. SCALE 1:50000 - HILL STATION X023 POINT OF INTEREST PORT OF (ARISTOCRAT'S CASTLE) EXCLUSIVITY +7899 M

### PLOT X034 Boundary: 1.70 km