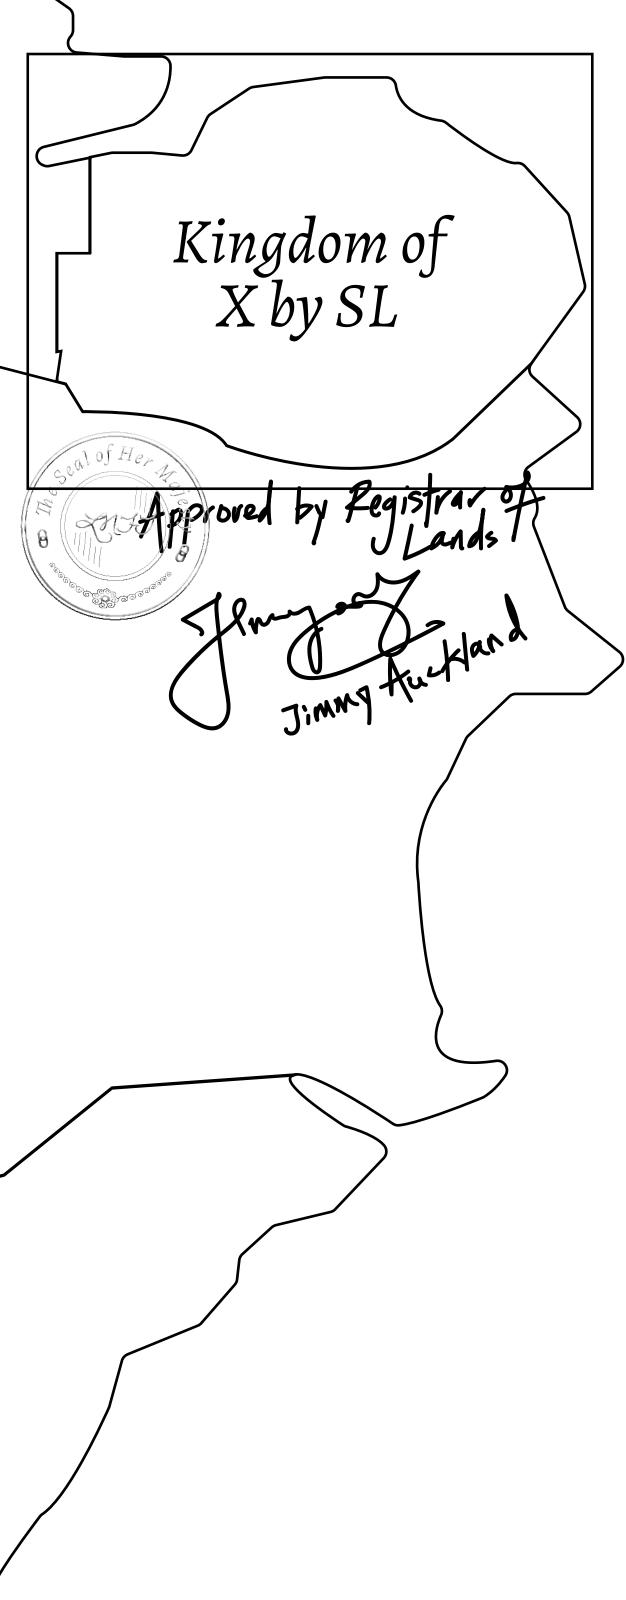

### H.M. LNFT Land Registry

ADMINISTRATIVE AREA

OWNER ENTITLEMENT

**KINGDOM O** 

Type W-XBYSL: Share of 0.5% of all X by SL sales and Satoshi's Lounge re-sales based on number of NFT Stories minted (rewarded in LTT); Automatic invite to X by SL; Mint 4 NFT Stories

## ОТ ХОЗЗ

| y | TITLE NUMBER<br>X034-221121 |  |  |  |
|---|-----------------------------|--|--|--|
|   |                             |  |  |  |