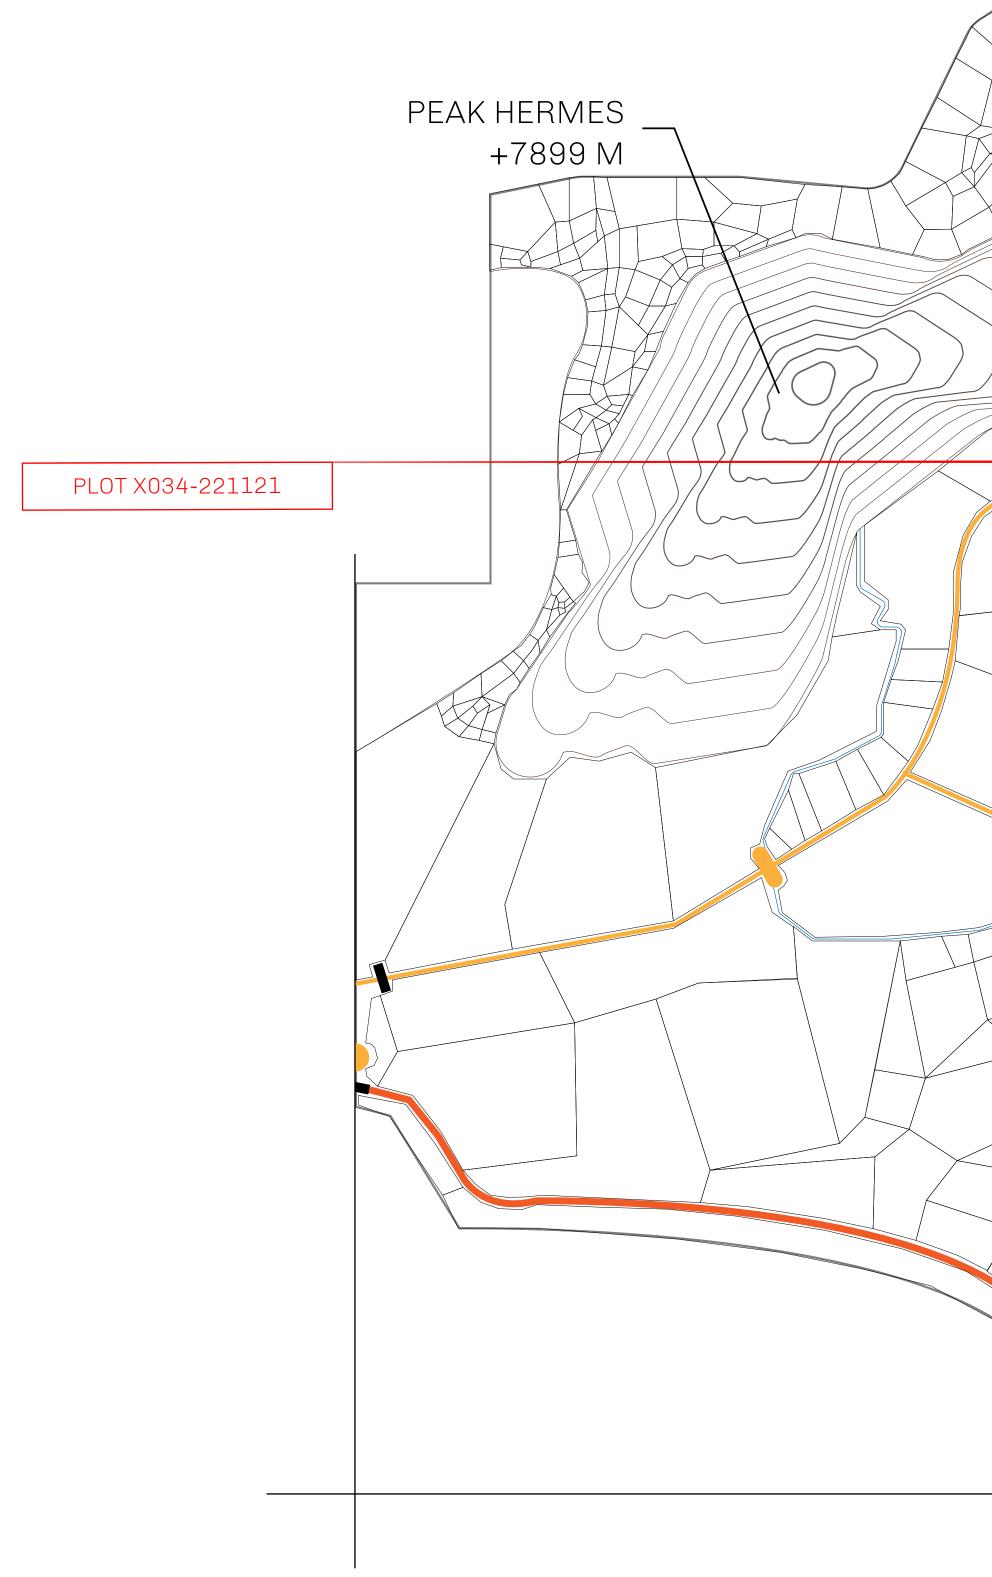

# LOOT NFT WORLD

HABN Island

 $\bigcirc$ 

Vault Atoll

Isle of Fund

The Great Empire

THE ARISTOCRATS GEOGRAPHY The richest state in Loot NFT World. Special tablets are used to COASTLINE 93.89 KM (58.34 MILES) conduct high value auctions at galas and special events. The BORDERS OCEAN, THE GREAT EMPIRE, SL aristocrats donate 7% of their earnings to the Stakers, a special HIGHEST POINT PEAK HERMES +7899 M group of people, from the Great Empire. Ever since the marriage LOWEST POINT PORT OF EXCLUSIVITY 0 M of the Sultan's daughter and the prince of X by SL, the Kingdom PLOTS 549 also donates 3% of its earnings to the Royaume De Satoshi. SCALE 1:50000 - HILL STATION X023 POINT OF INTEREST PORT OF (ARISTOCRAT'S CASTLE) EXCLUSIVITY +7899 M

## ОТ ХОЗЗ

| y | TITLE NUMBER<br>X034-221121 |  |  |  |
|---|-----------------------------|--|--|--|
|   |                             |  |  |  |

### PLOT X034 Boundary: 1.70 km