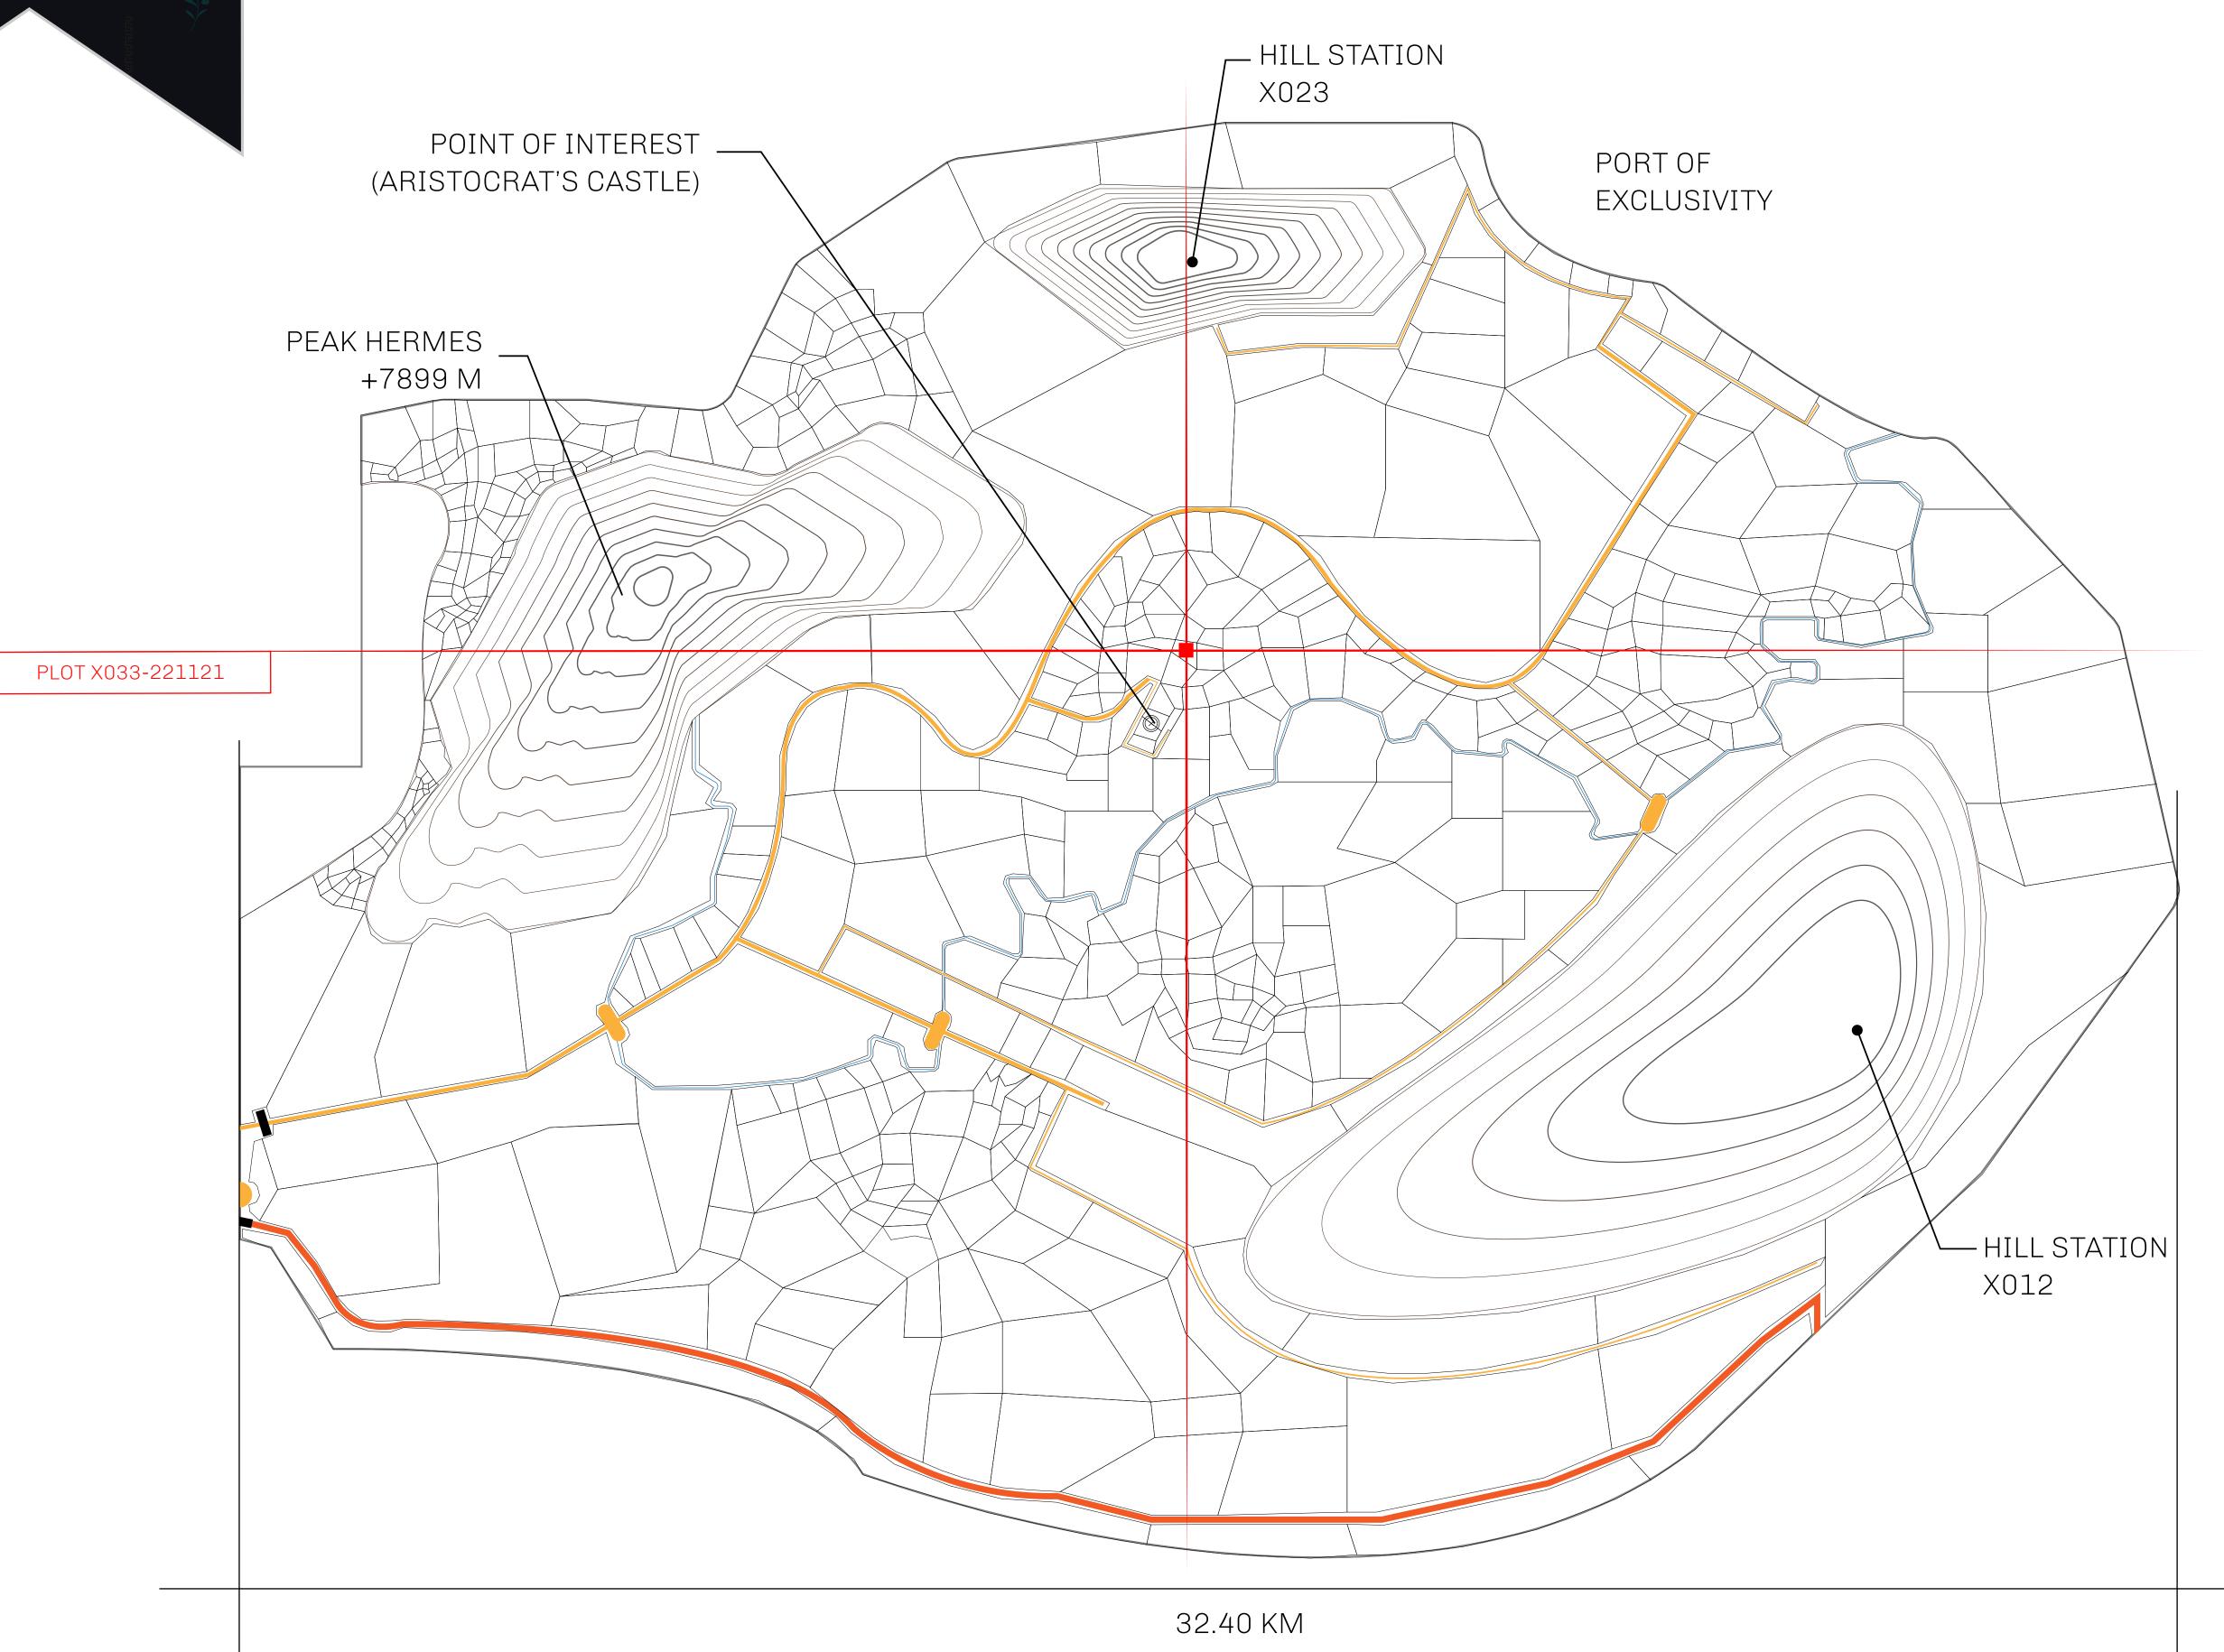

## GEOGRAPHY

COASTLINE
BORDERS
HIGHEST POINT
LOWEST POINT
PLOTS
SCALE

93.89 KM (58.34 MILES)

OCEAN, THE GREAT EMPIRE, SL

PEAK HERMES +7899 M

PORT OF EXCLUSIVITY 0 M

549

1:50000

## H.M. LNFT Land Registry

X033-221121

TITLE NUMBER

ADMINISTRATIVE AREA KINGDOM OF X BY SL

OWNER ENTITLEMENT

ISSUED 22 November 2021

SCALE **1/50000** 

PLOT X( -X032 BOUNDARY: 1.54 KM PLOT X03