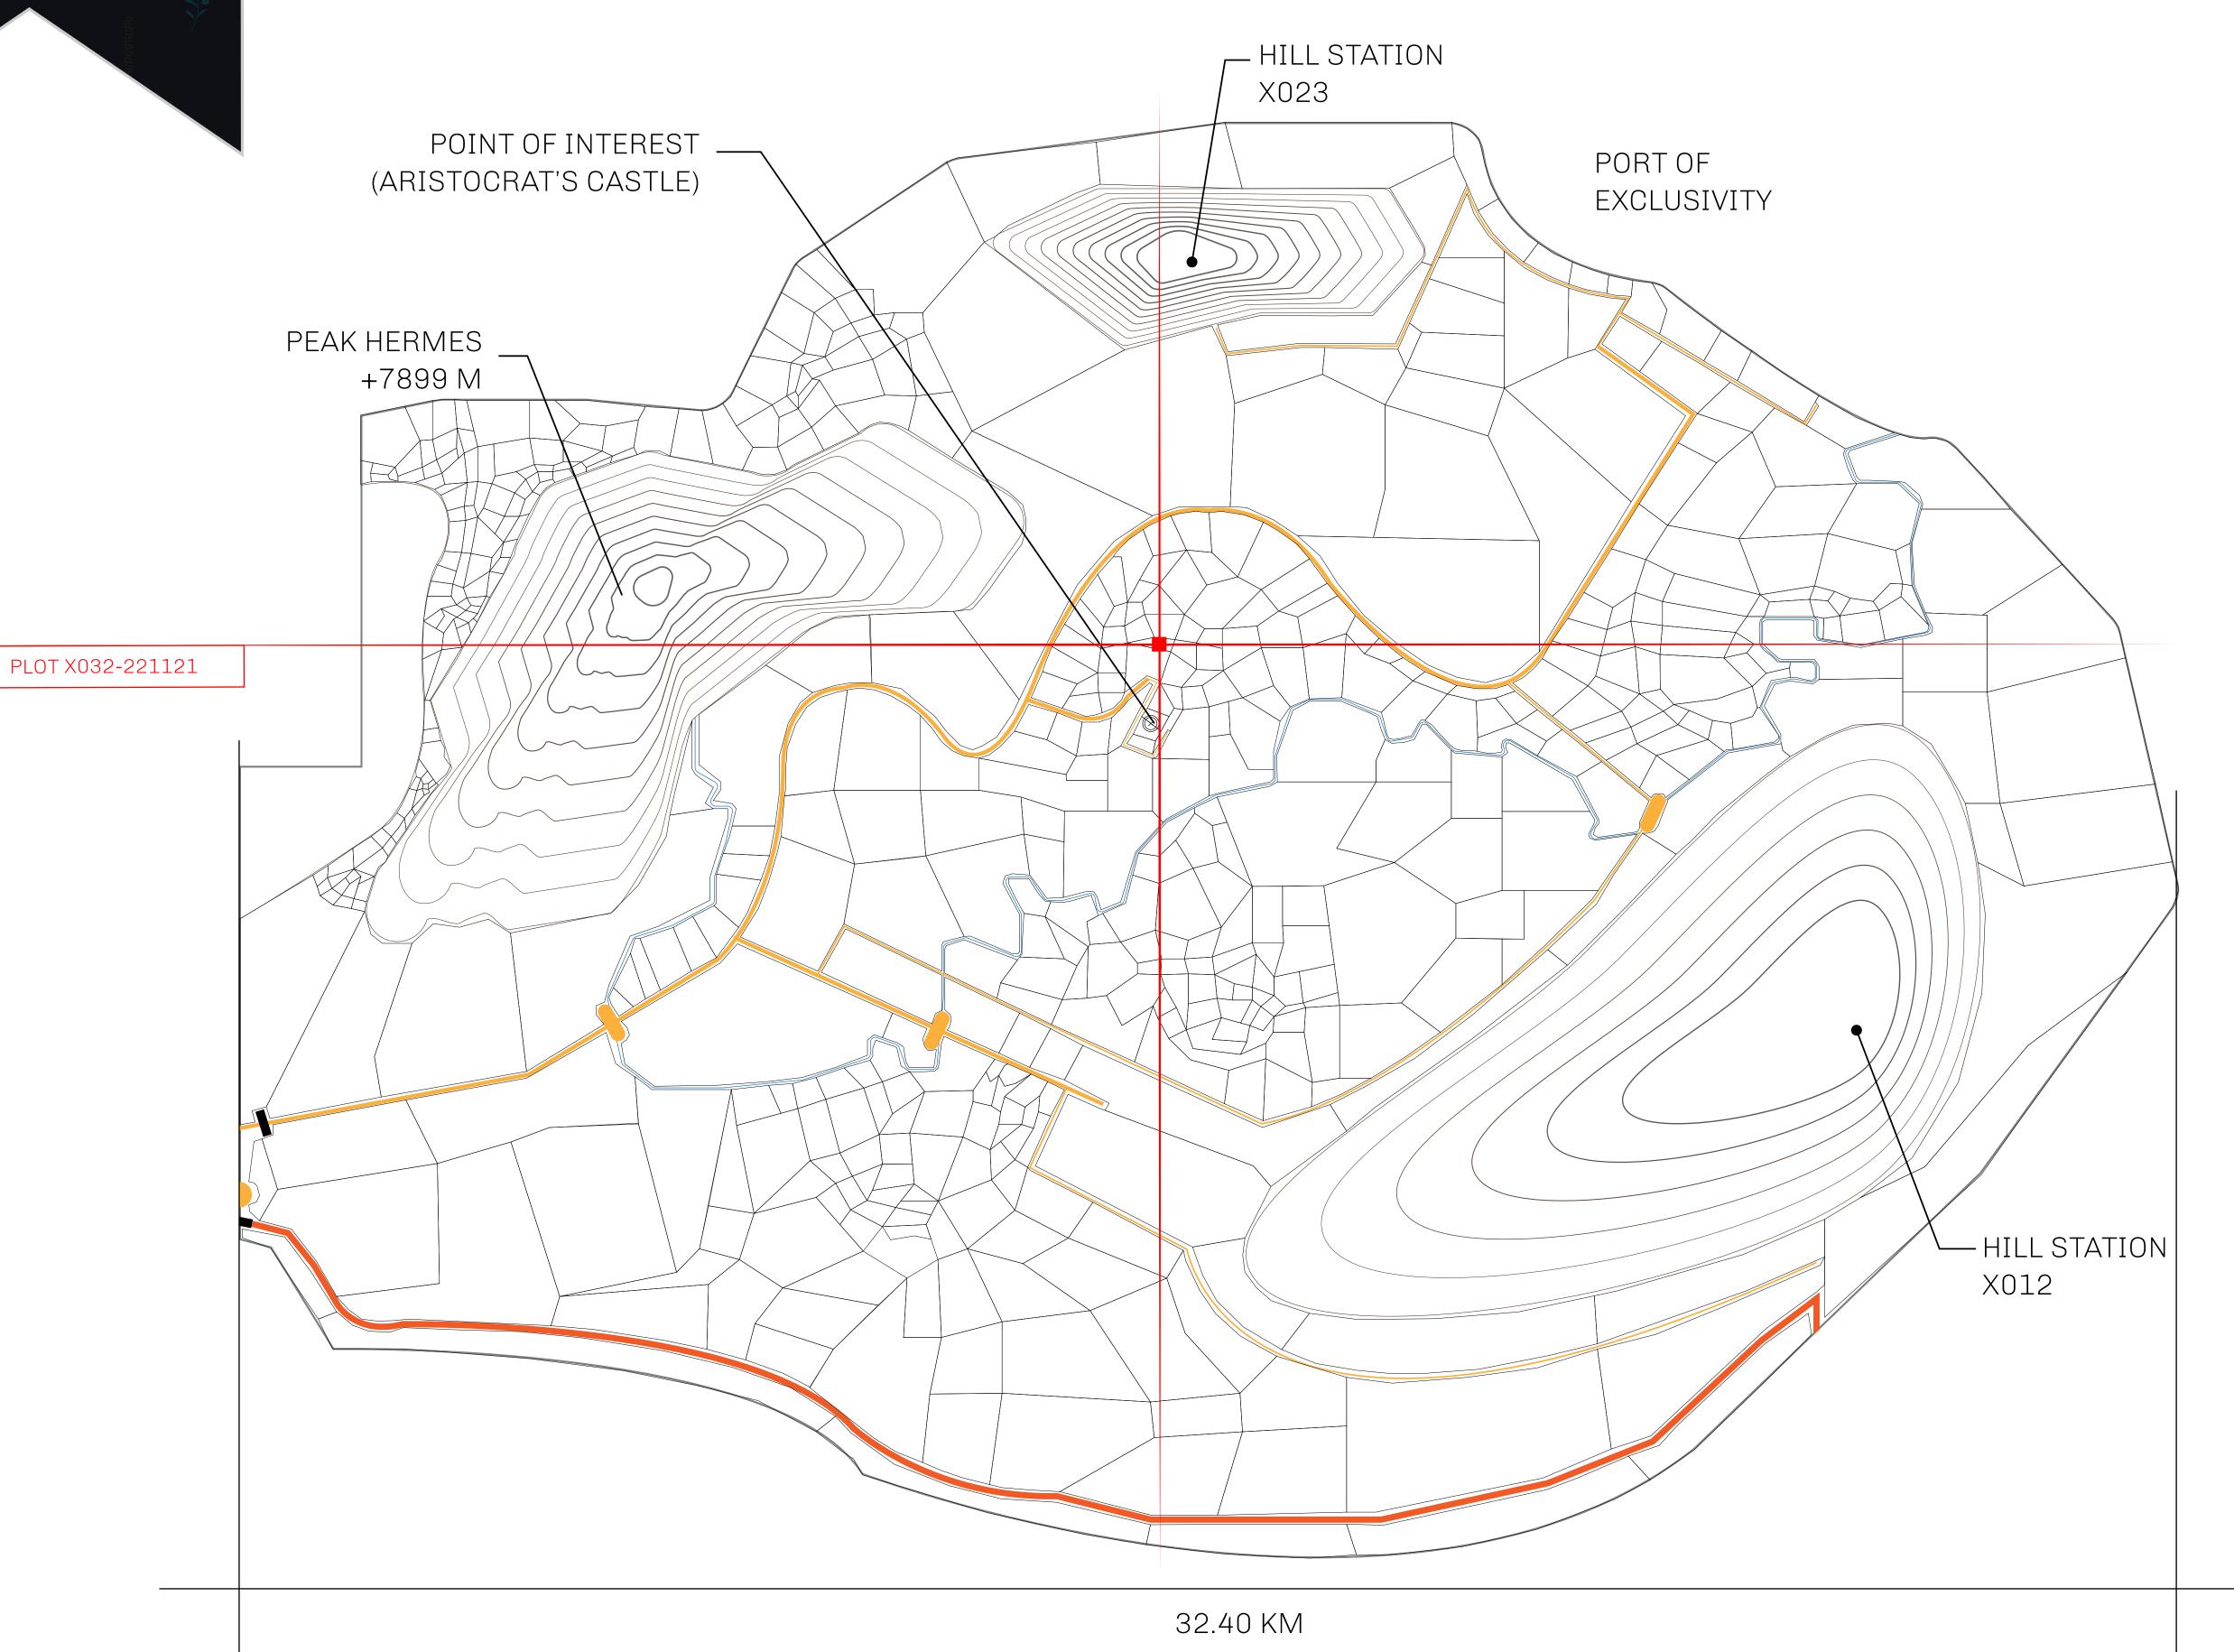

## GEOGRAPHY

COASTLINE
BORDERS
HIGHEST POINT
LOWEST POINT
PLOTS
SCALE

93.89 KM (58.34 MILES)

OCEAN, THE GREAT EMPIRE, SL

PEAK HERMES +7899 M

PORT OF EXCLUSIVITY 0 M

549

1:50000

## H.M. LNFT Land Registry

X032-221121

TITLE NUMBER

KINGDOM OF X BY SL ISS

ISSUED 22 November 2021

SCALE **1/50000** 

ADMINISTRATIVE AREA

Type W-XBYSL: Share of 0.5% of all X by SL sales and Satoshi's Lounge re-sales based on number of NFT Stories minted (rewarded in LTT); Automatic invite to X by SL; Mint 4 NFT Stories

PLOT X038

PLOT X032

BOUNDARY: 1.75 KM

PL

PLOTX031