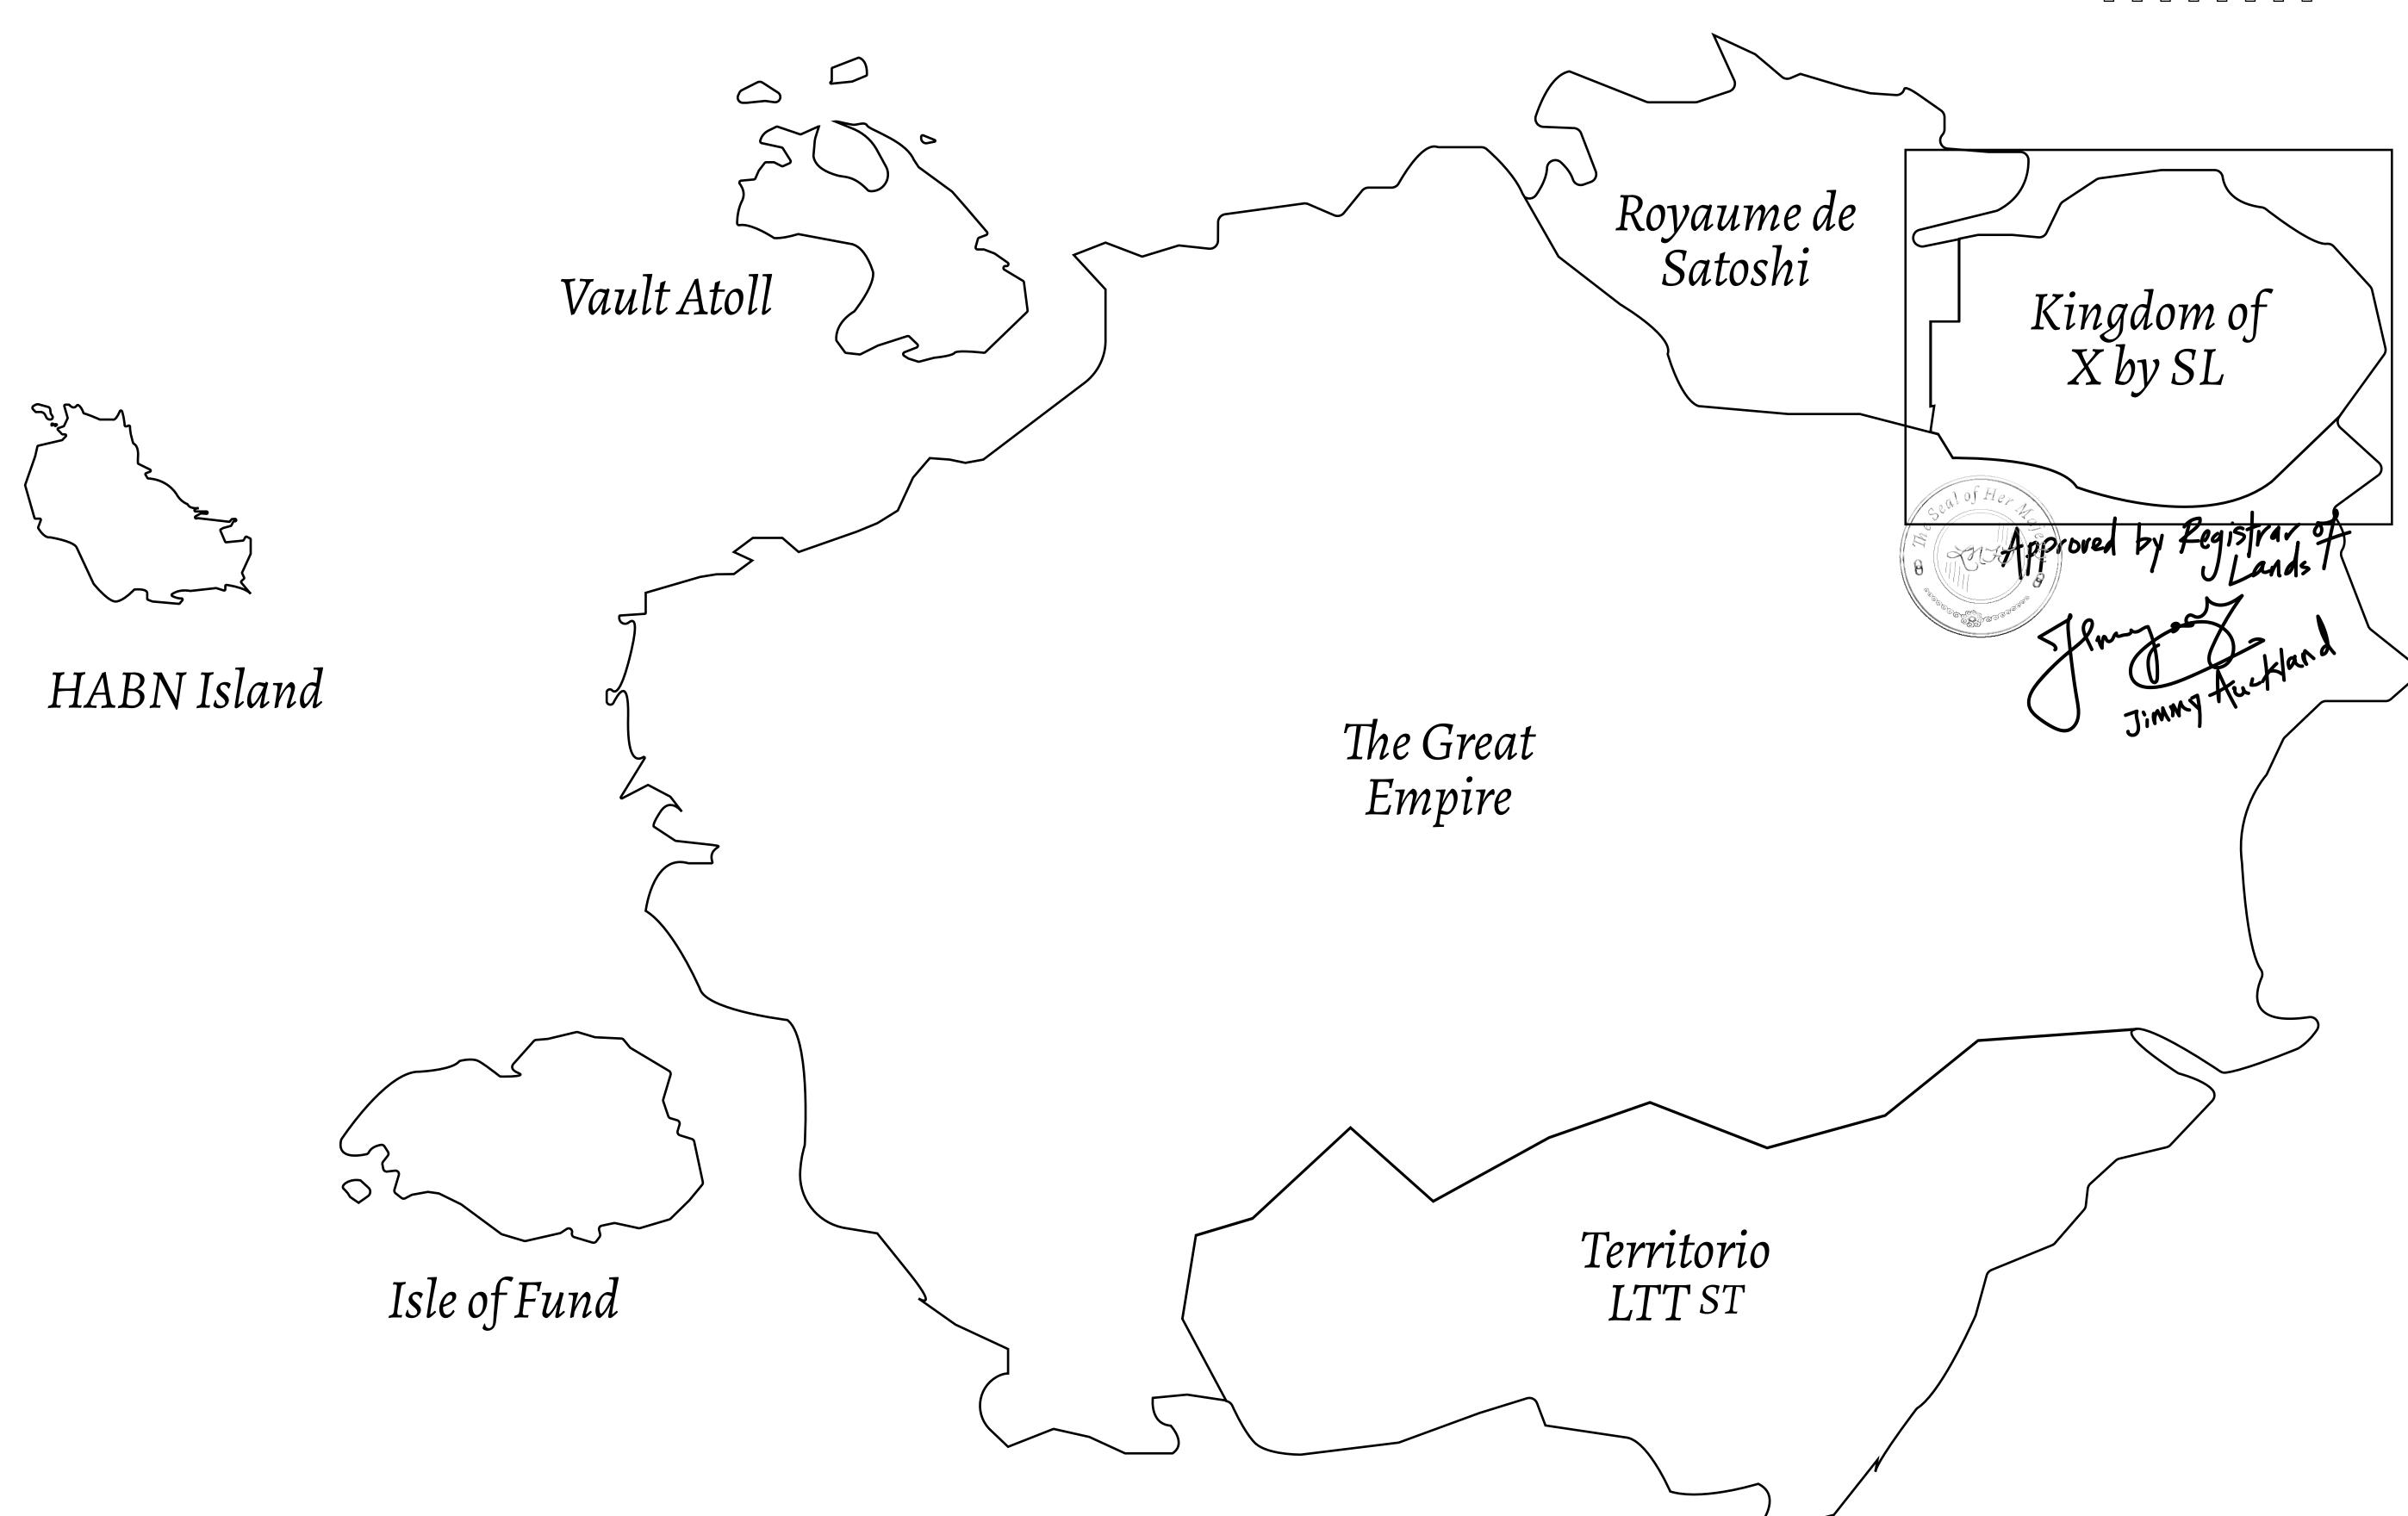

## THE ARISTOCRATS

The richest state in Loot NFT World. Special tablets are used to conduct high value auctions at galas and special events. The aristocrats donate 7% of their earnings to the Stakers, a special group of people, from the Great Empire. Ever since the marriage of the Sultan's daughter and the prince of X by SL, the Kingdom also donates 3% of its earnings to the Royaume De Satoshi.

## GEOGRAPHY

COASTLINE
BORDERS
HIGHEST POINT
LOWEST POINT
PLOTS
SCALE

93.89 KM (58.34 MILES)

OCEAN, THE GREAT EMPIRE, SL

PEAK HERMES +7899 M

PORT OF EXCLUSIVITY 0 M

549

1:50000

PLOT X038

PLOT X032

BOUNDARY: 1.75 KM

PL

PLOTX031