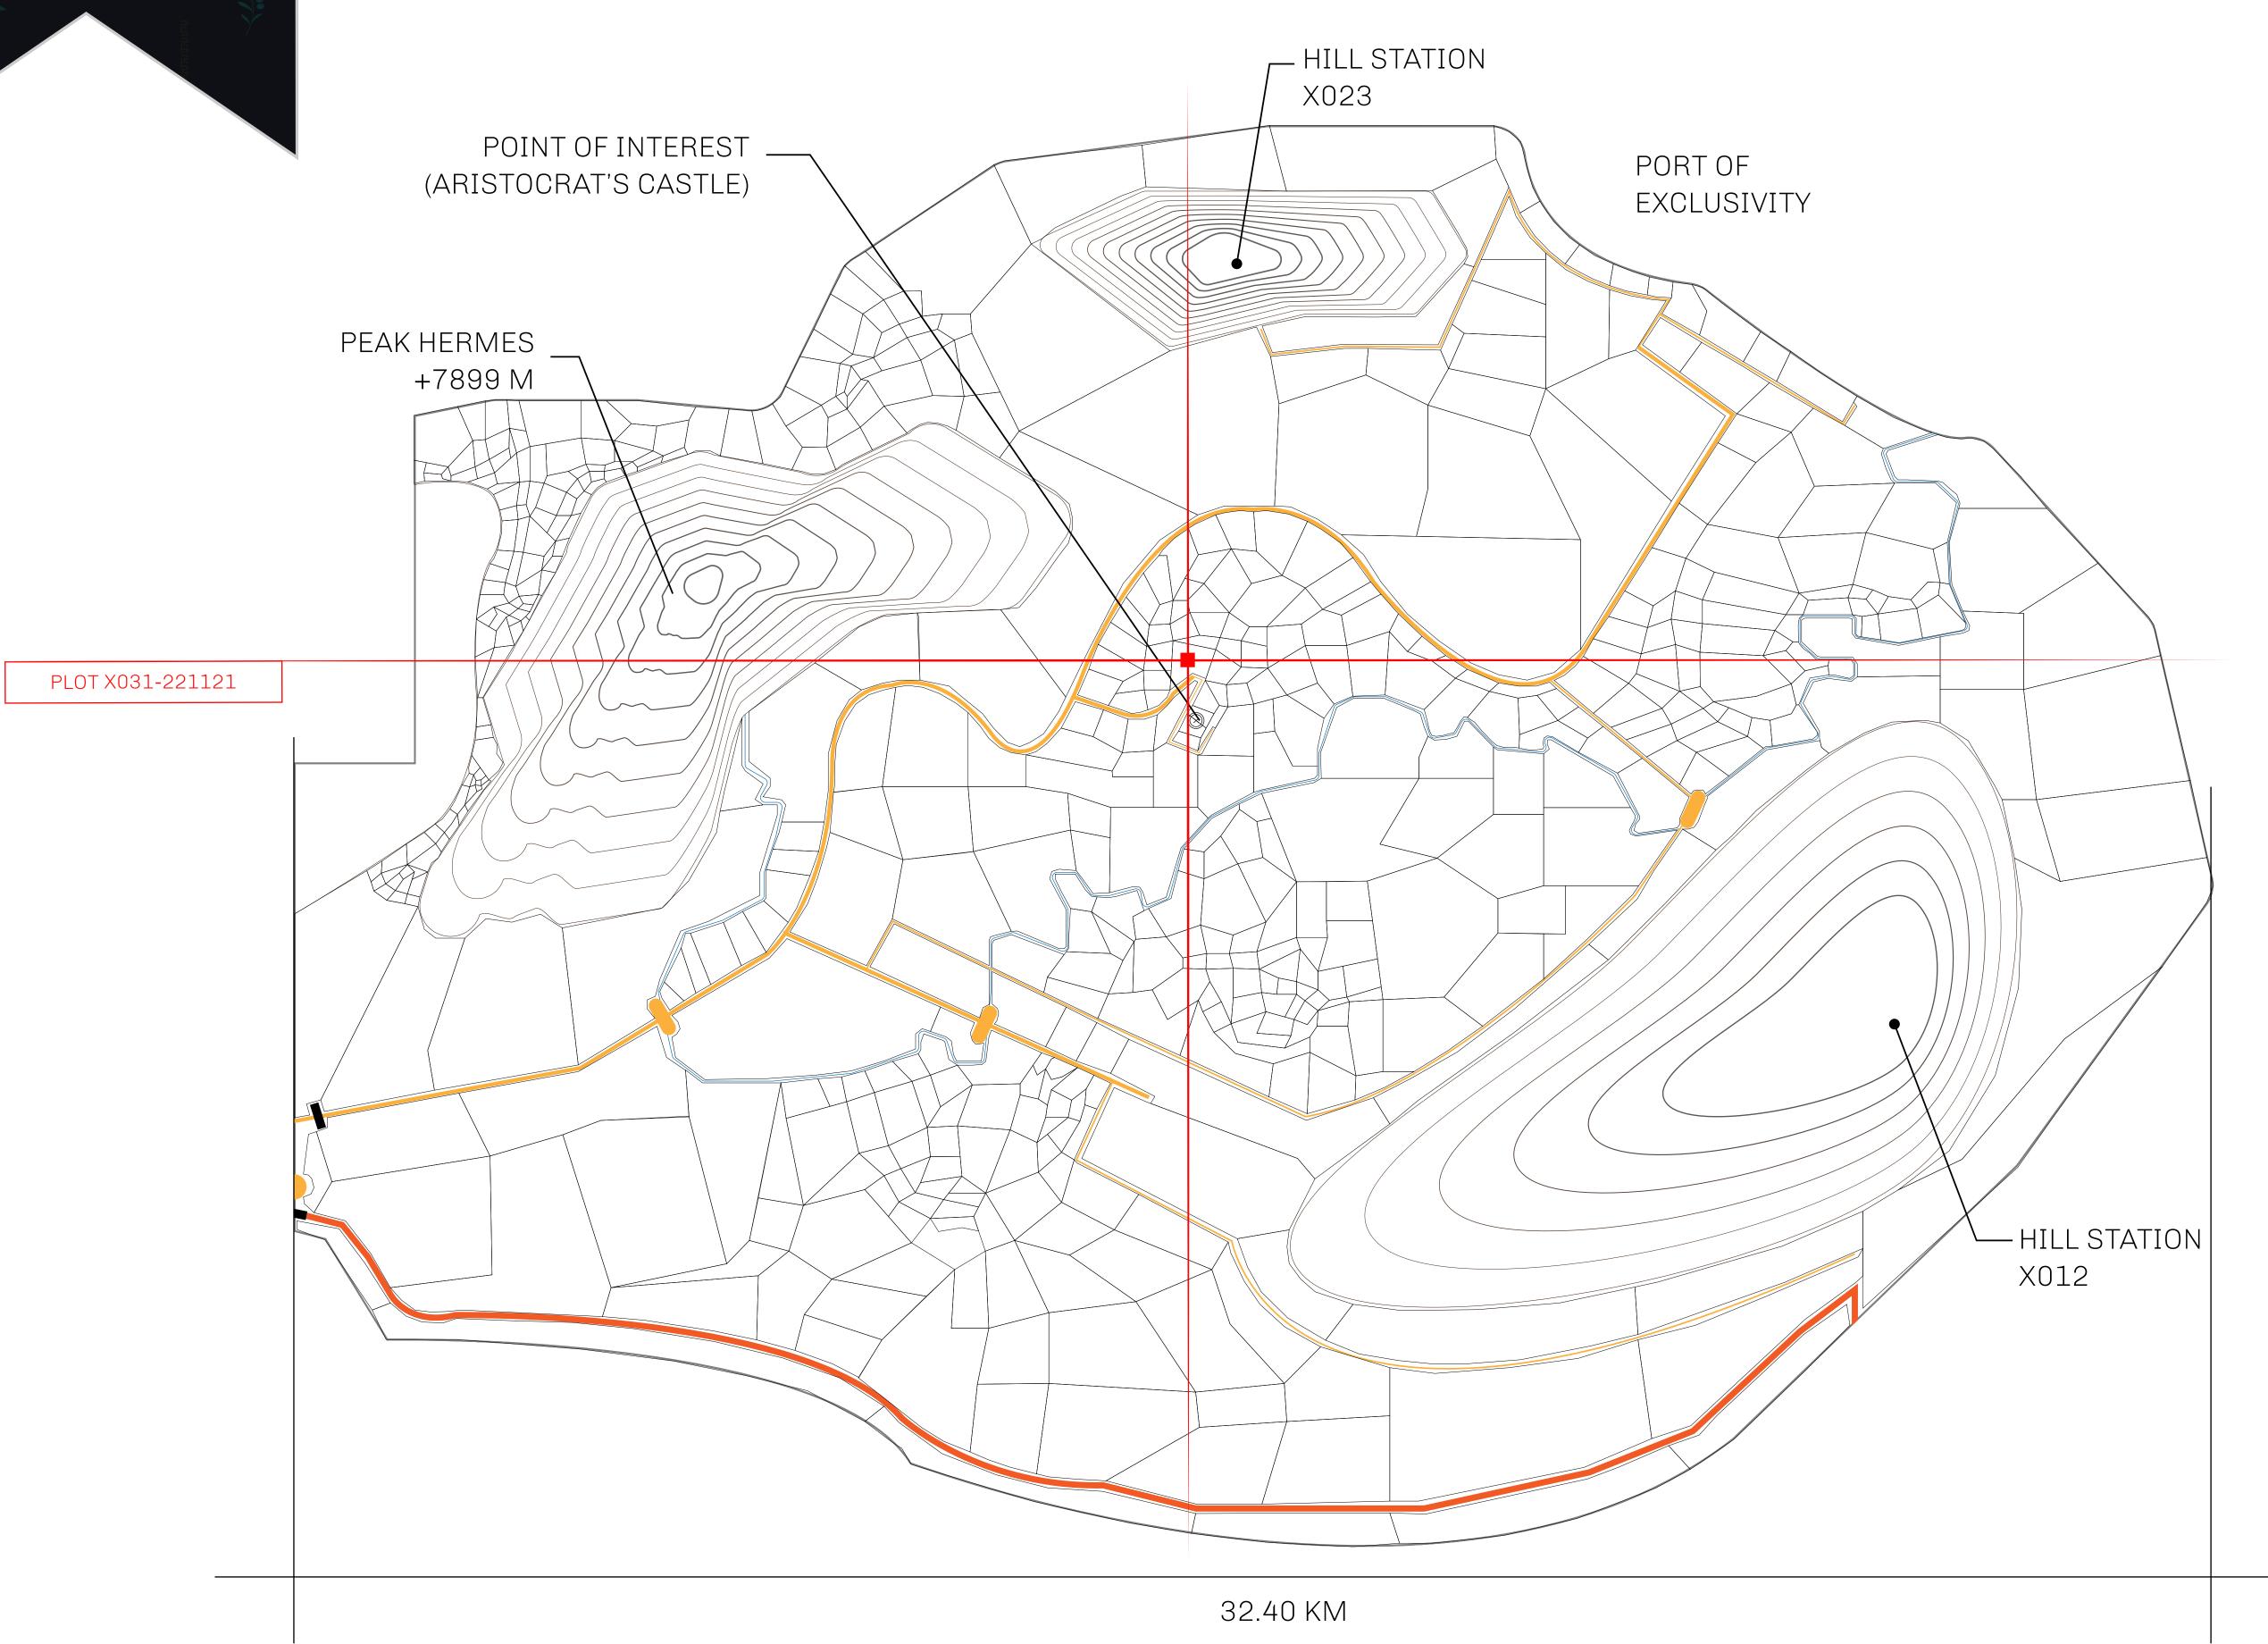

## GEOGRAPHY

COASTLINE
BORDERS
HIGHEST POINT
LOWEST POINT
PLOTS
SCALE

93.89 KM (58.34 MILES)

OCEAN, THE GREAT EMPIRE, SL

PEAK HERMES +7899 M

PORT OF EXCLUSIVITY 0 M

549

1:50000

## H.M. LNFT Land Registry

X031-221121

TITLE NUMBER

ISSUED 22 November 2021

SCALE **1/50000** 

ADMINISTRATIVE AREA

Type W-XBYSL: Share of 0.5% of all X by SL sales and Satoshi's Lounge re-sales based on number of NFT Stories minted (rewarded in LTT); Automatic invite to X by SL; Mint 4 NFT Stories