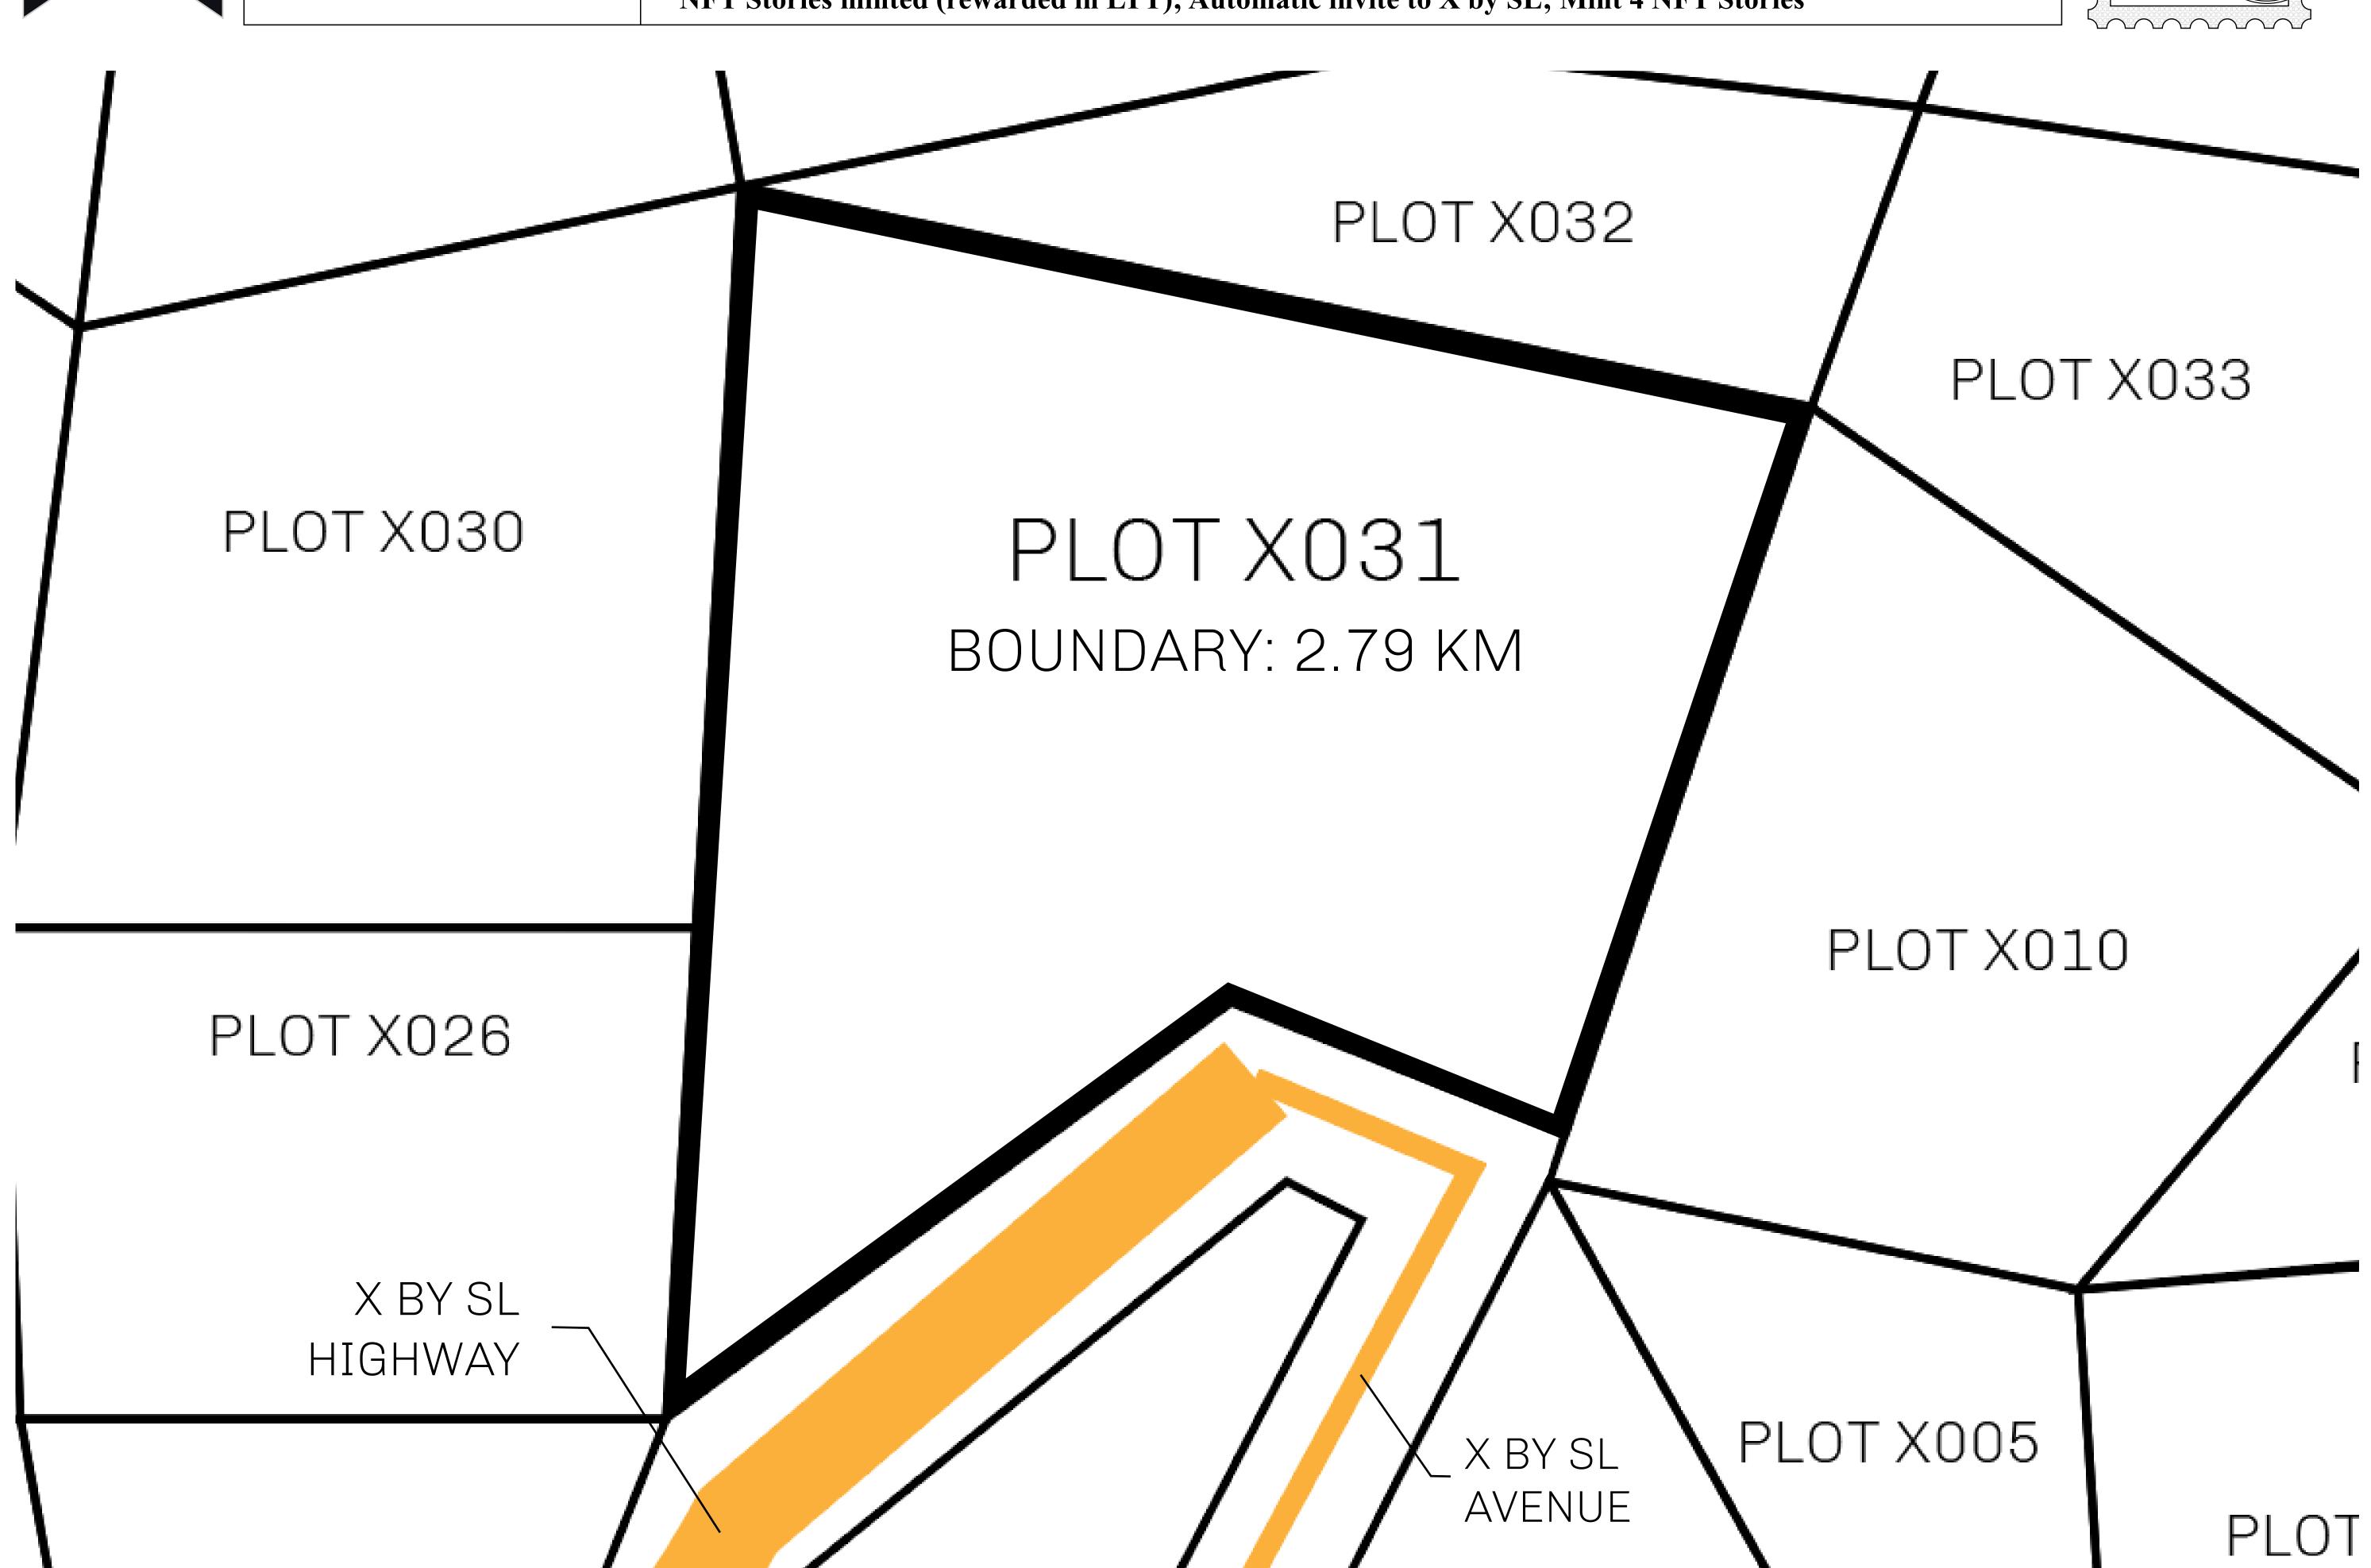

## H.M. LNFT Land Registry

X031-221121

TITLE NUMBER

ISSUED 22 November 2021

SCALE **1/50000** 

ADMINISTRATIVE AREA

Type W-XBYSL: Share of 0.5% of all X by SL sales and Satoshi's Lounge re-sales based on number of NFT Stories minted (rewarded in LTT); Automatic invite to X by SL; Mint 4 NFT Stories