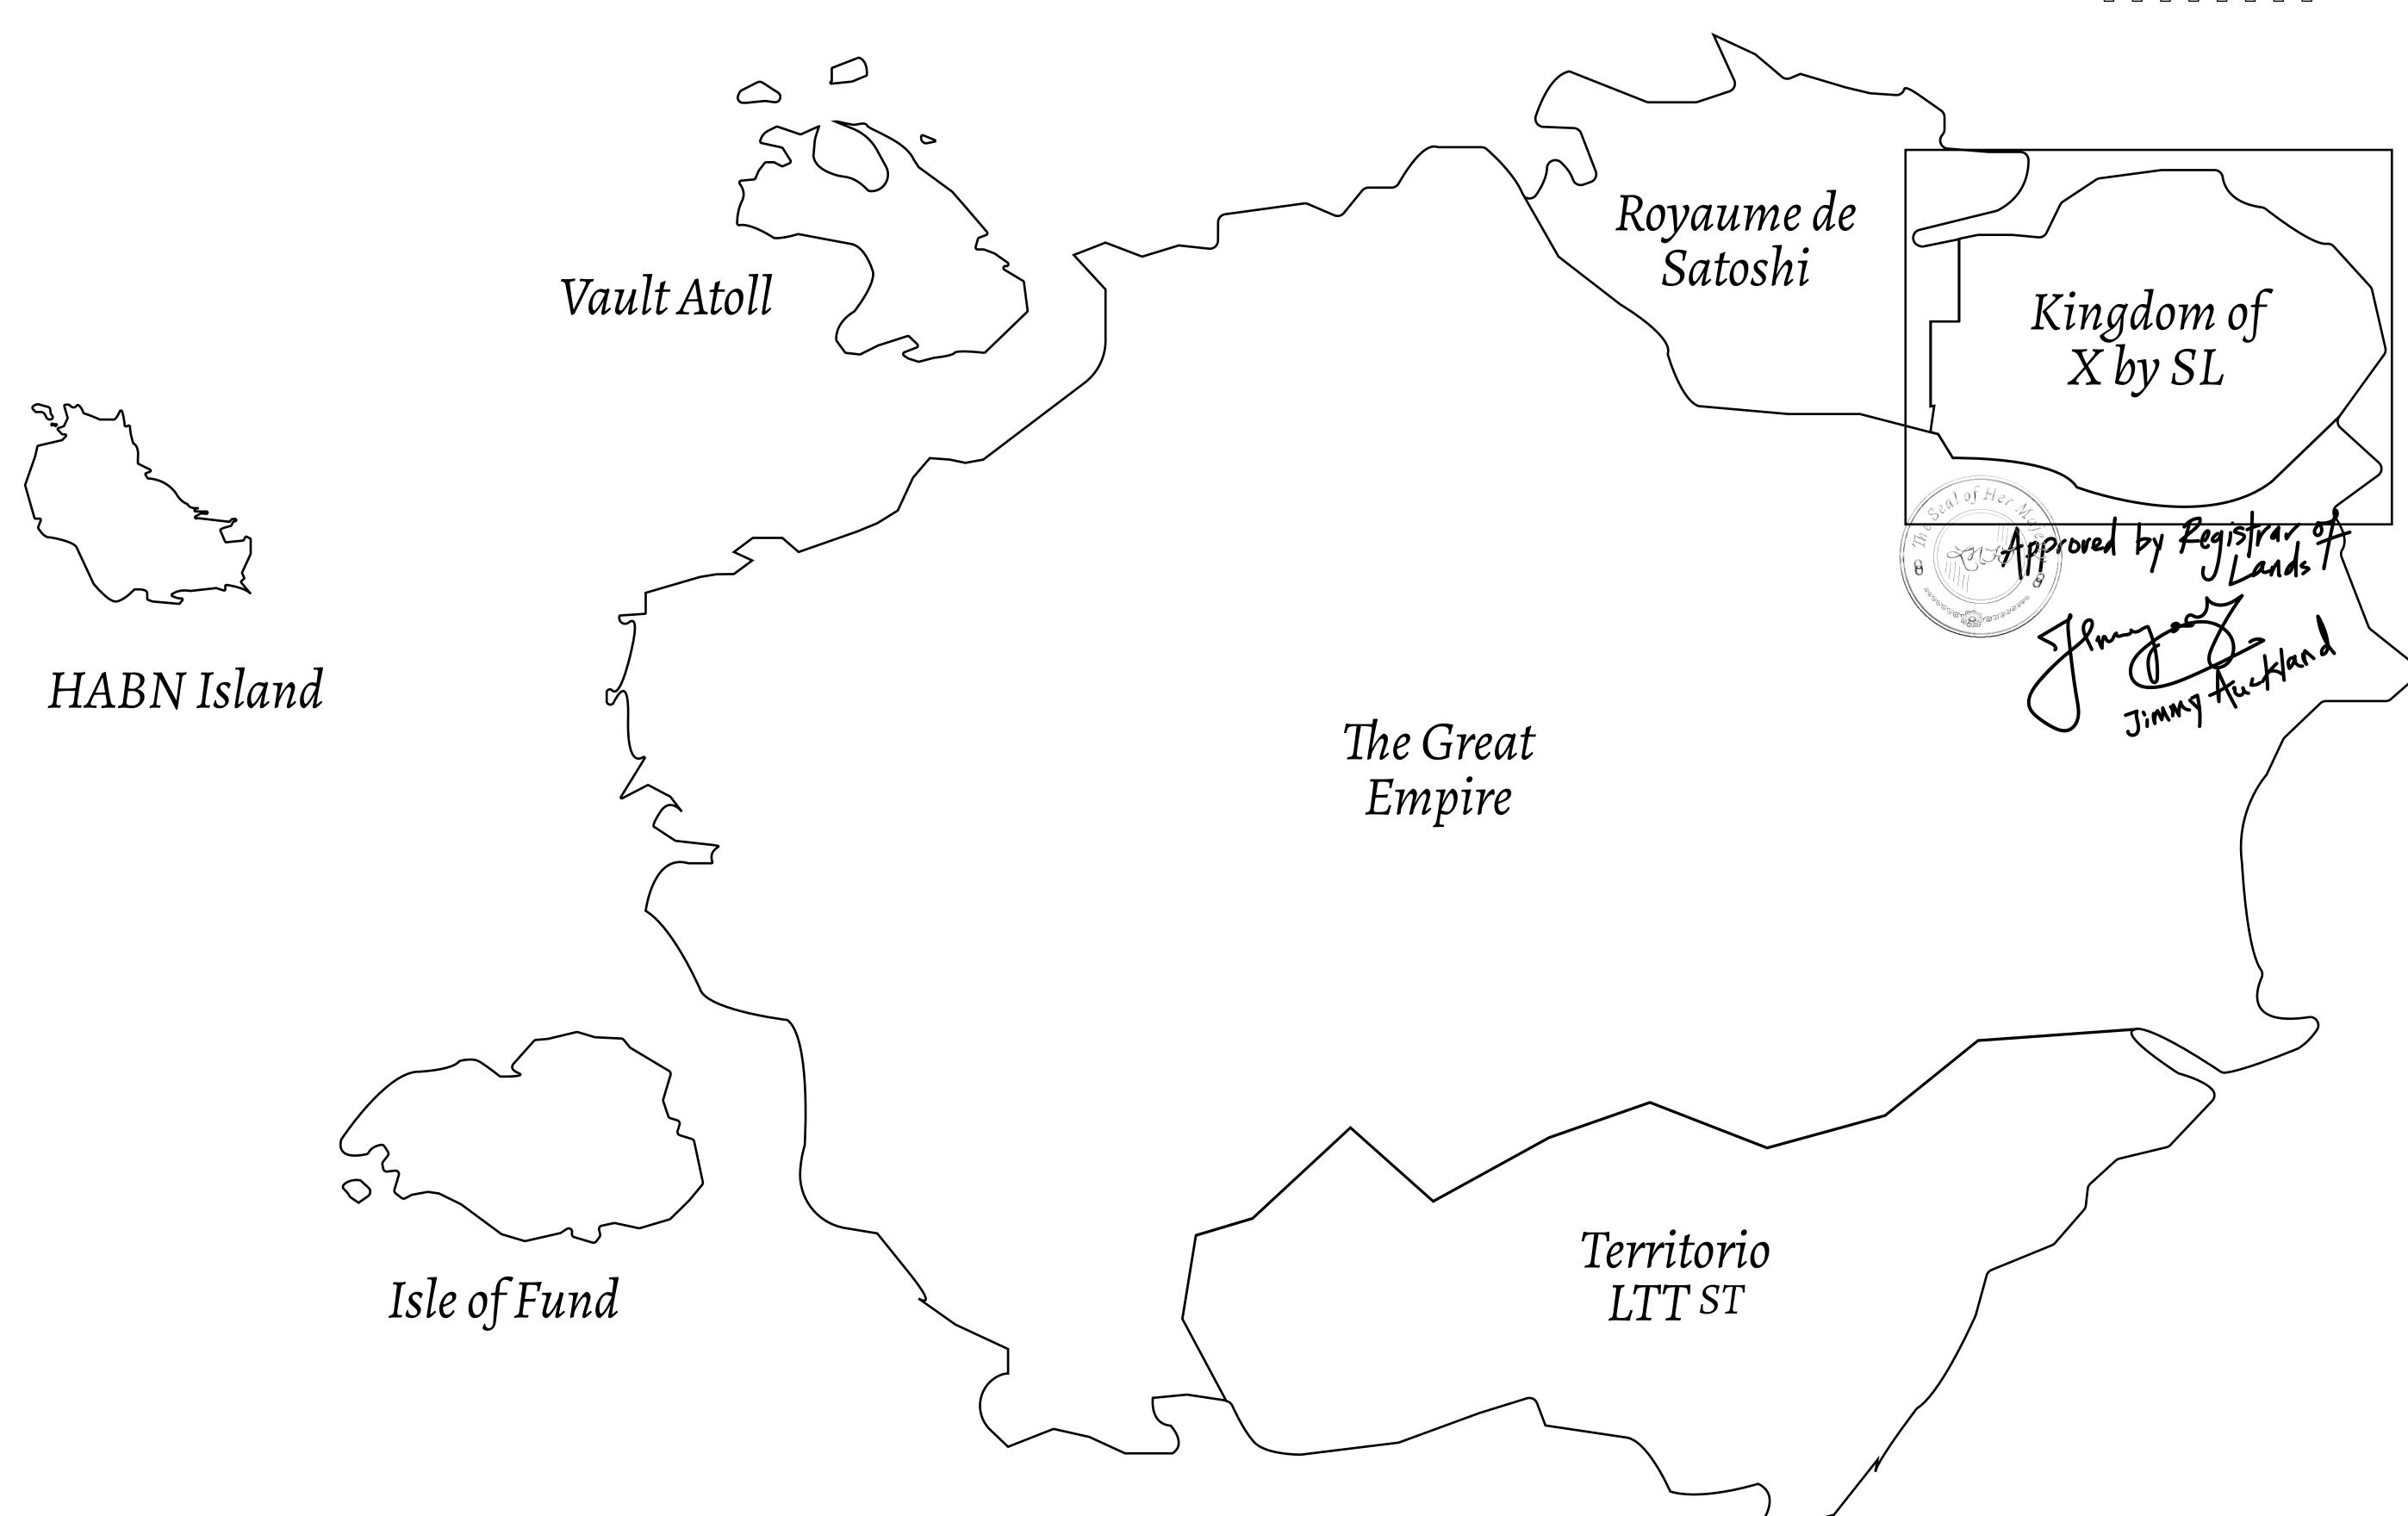

## GEOGRAPHY

COASTLINE
BORDERS
HIGHEST POINT
LOWEST POINT
PLOTS
SCALE

93.89 KM (58.34 MILES)

OCEAN, THE GREAT EMPIRE, SL

PEAK HERMES +7899 M

PORT OF EXCLUSIVITY 0 M

549

1:50000

## H.M. LNFT Land Registry

X031-221121

TITLE NUMBER

ISSUED 22 November 2021

SCALE **1/50000** 

ADMINISTRATIVE AREA

Type W-XBYSL: Share of 0.5% of all X by SL sales and Satoshi's Lounge re-sales based on number of NFT Stories minted (rewarded in LTT); Automatic invite to X by SL; Mint 4 NFT Stories