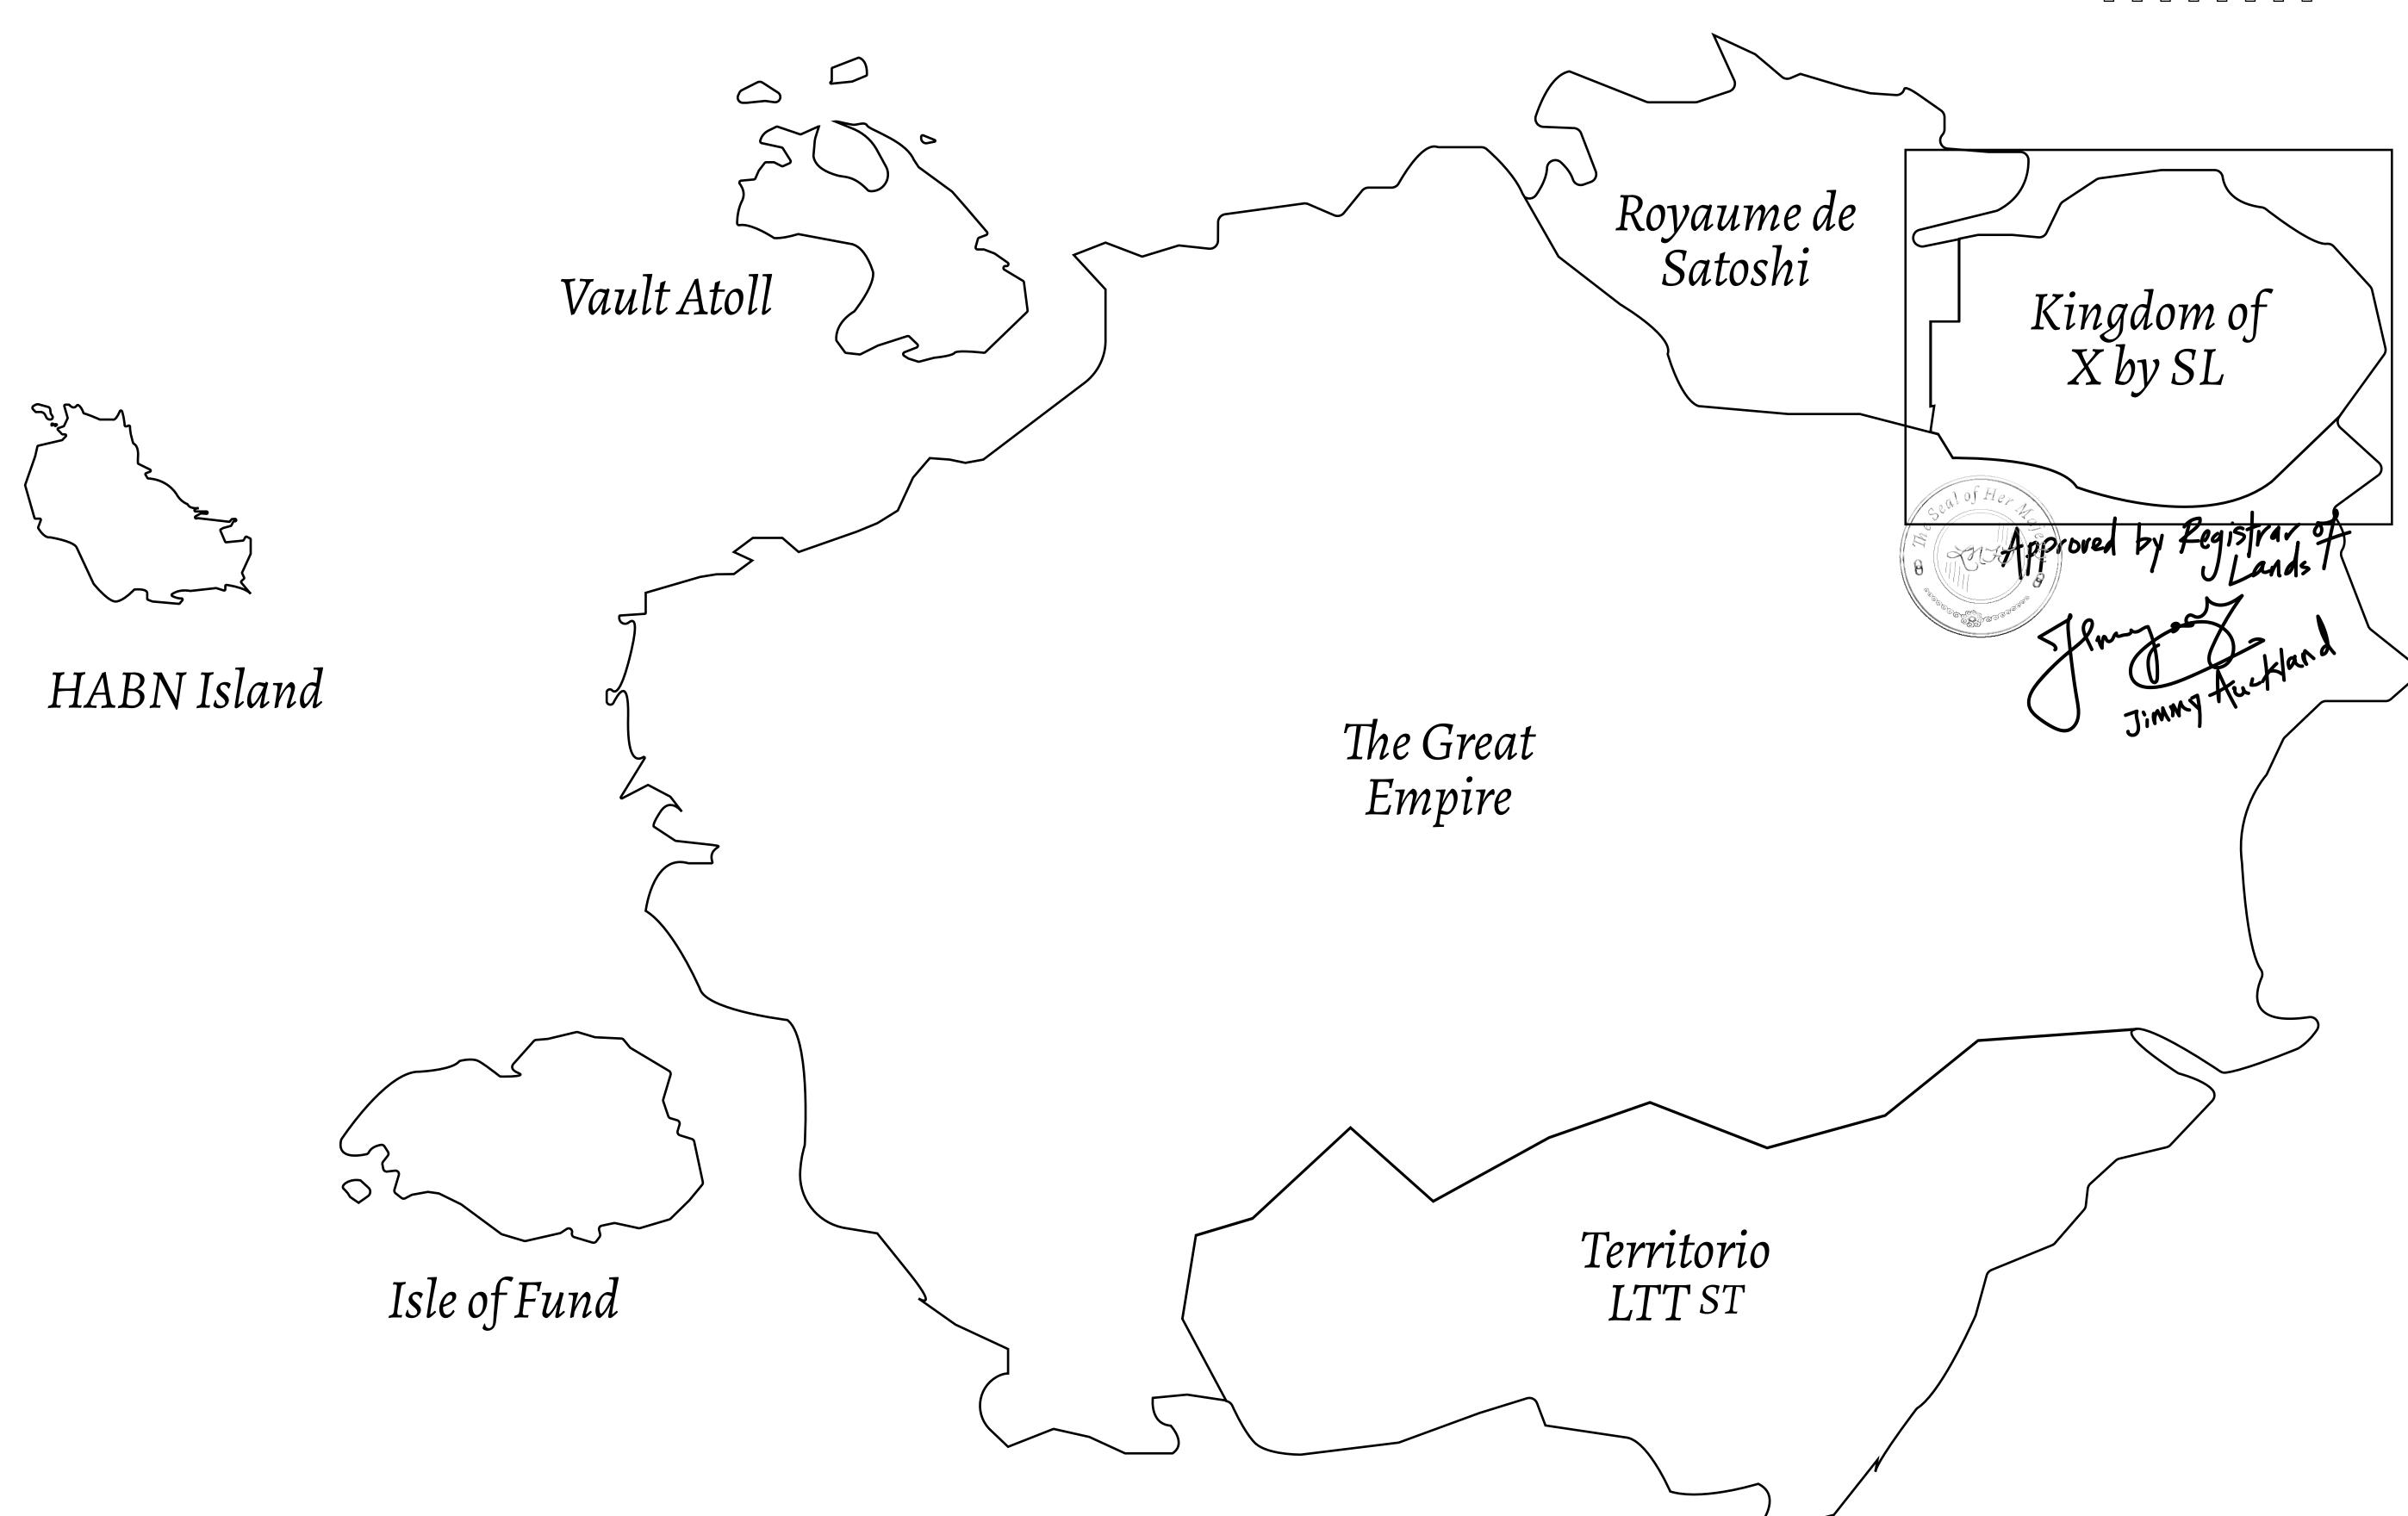

## THE ARISTOCRATS

The richest state in Loot NFT World. Special tablets are used to conduct high value auctions at galas and special events. The aristocrats donate 7% of their earnings to the Stakers, a special group of people, from the Great Empire. Ever since the marriage of the Sultan's daughter and the prince of X by SL, the Kingdom also donates 3% of its earnings to the Royaume De Satoshi.

## GEOGRAPHY

COASTLINE
BORDERS
HIGHEST POINT
LOWEST POINT
PLOTS
SCALE

93.89 KM (58.34 MILES)

OCEAN, THE GREAT EMPIRE, SL

PEAK HERMES +7899 M

PORT OF EXCLUSIVITY 0 M

549

1:50000

## H.M. LNFT Land Registry

KINGDOM OF X BY SL

ADMINISTRATIVE AREA

OWNER ENTITLEMENT

X030-221121

TITLE NUMBER

SCALE **1/50000** 