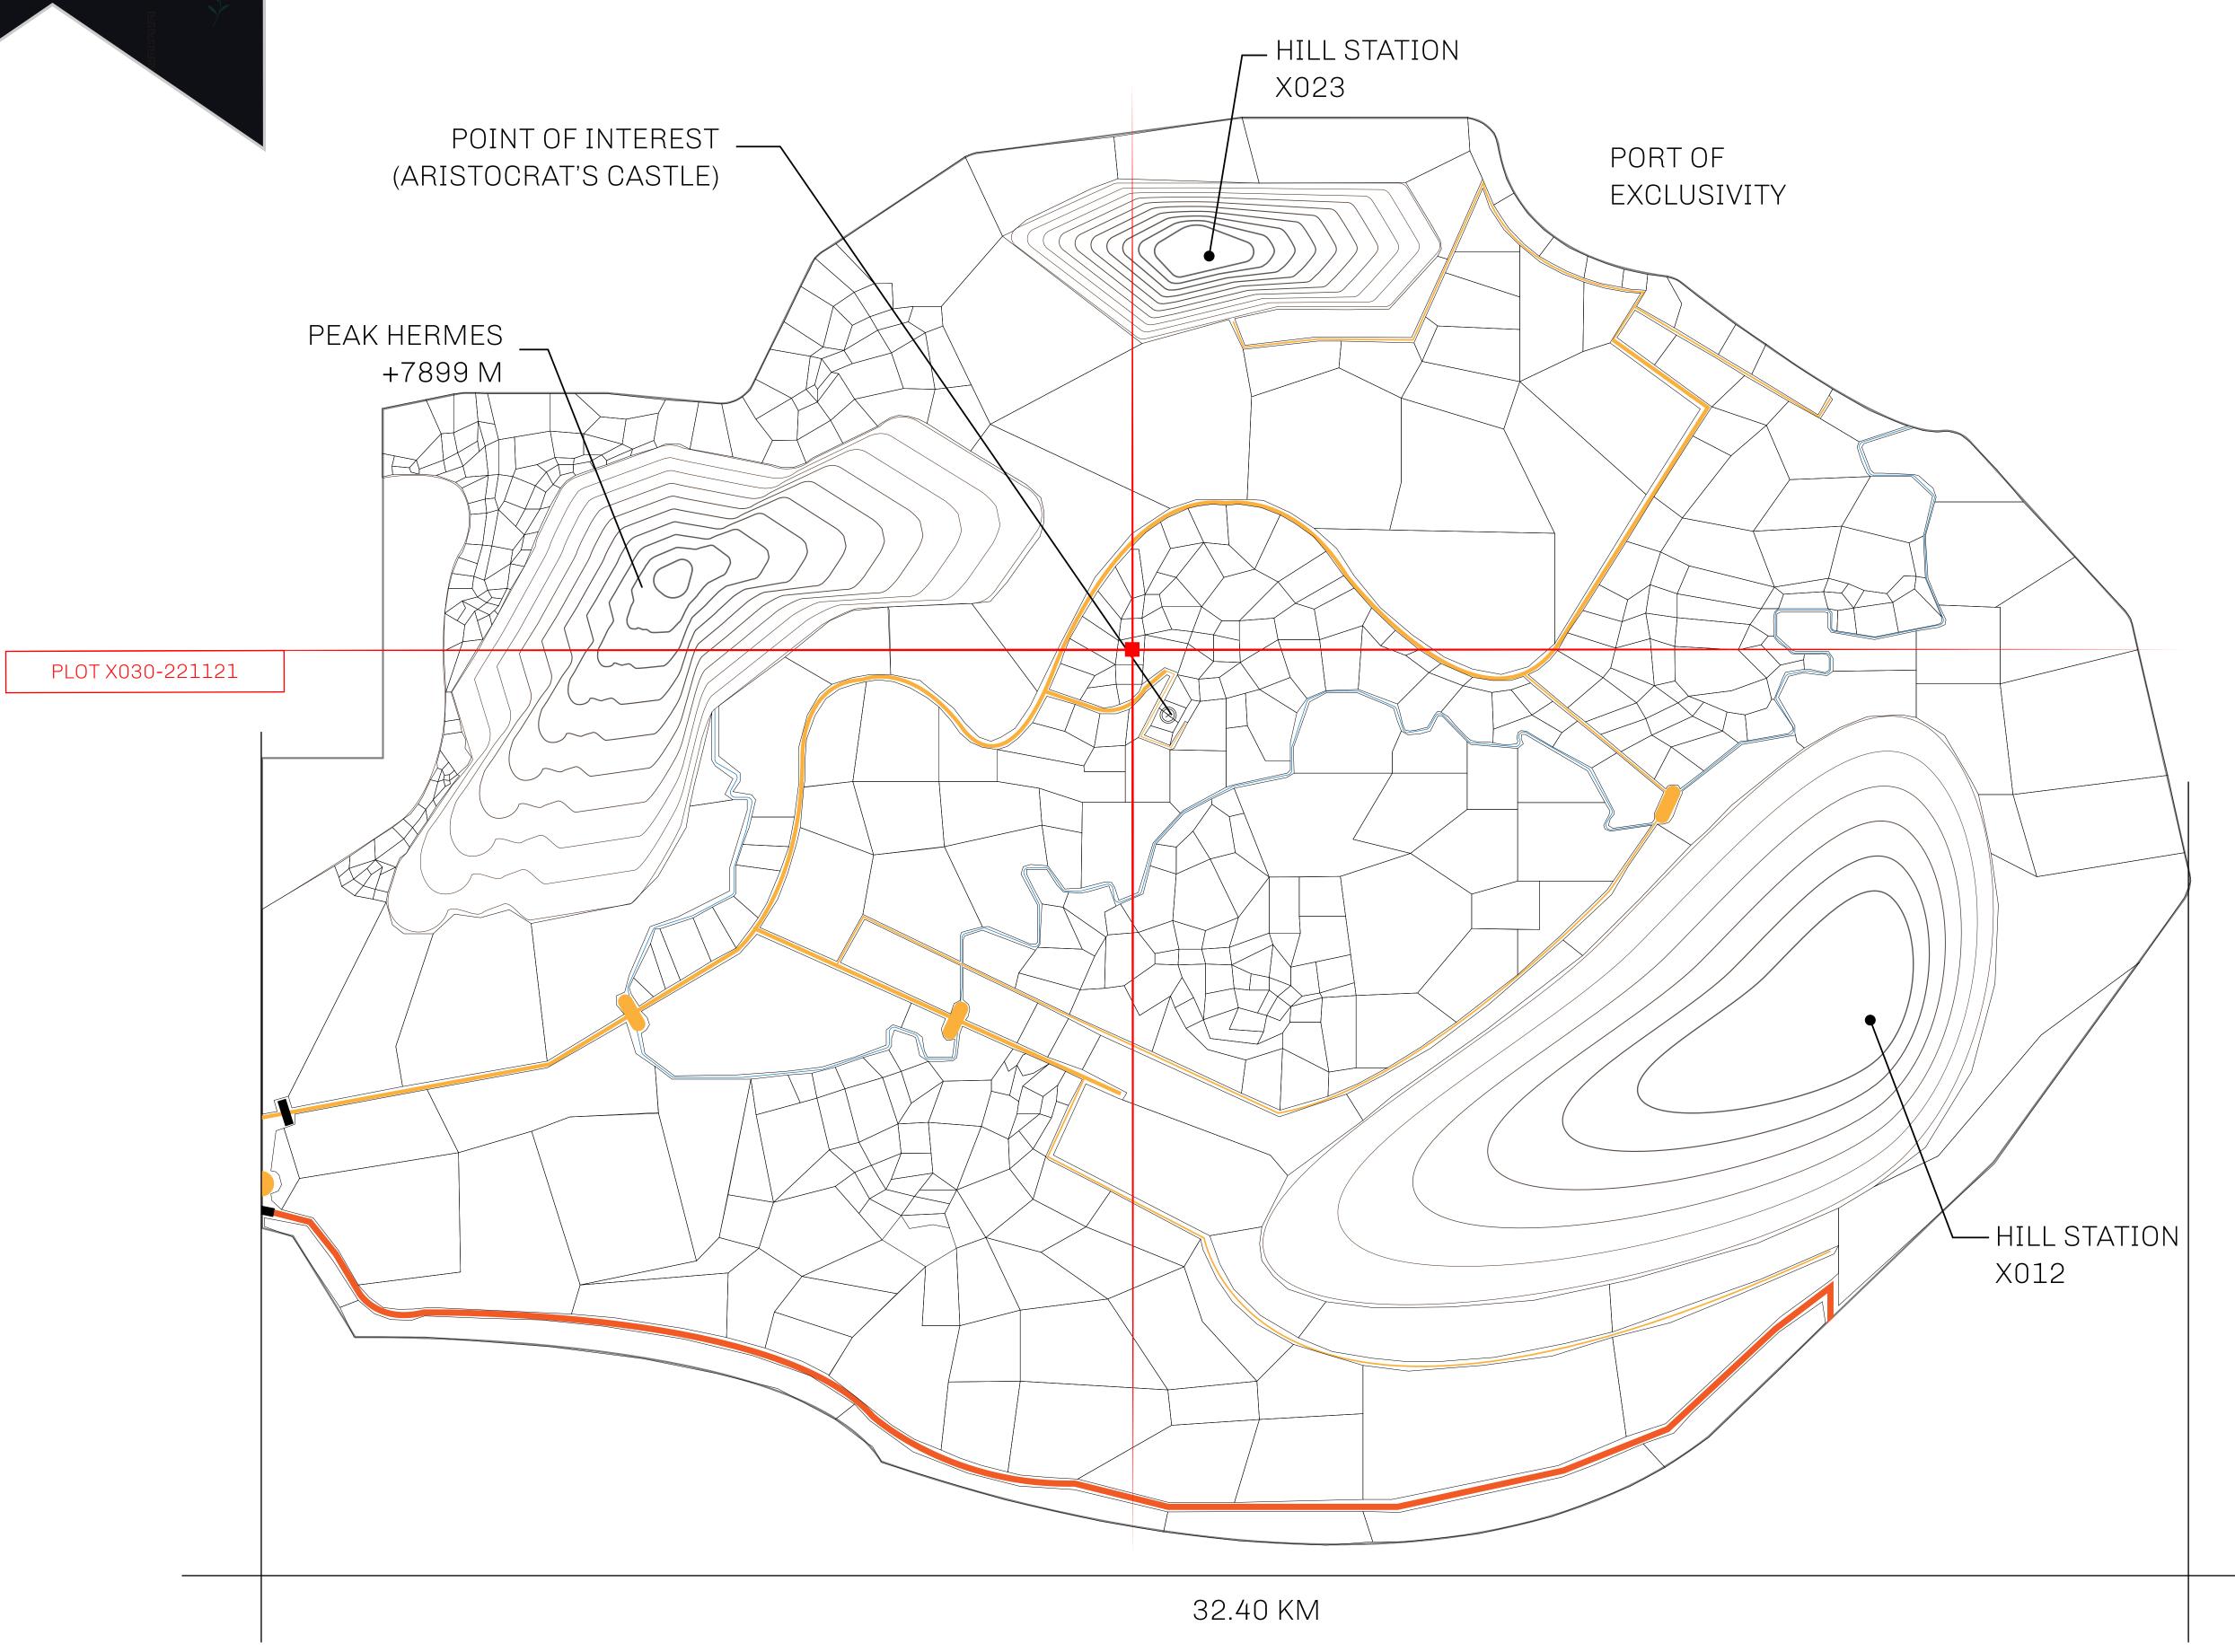

## GEOGRAPHY

COASTLINE
BORDERS
HIGHEST POINT
LOWEST POINT
PLOTS
SCALE

93.89 KM (58.34 MILES)

OCEAN, THE GREAT EMPIRE, SL

PEAK HERMES +7899 M

PORT OF EXCLUSIVITY 0 M

549

1:50000

## H.M. LNFT Land Registry

KINGDOM OF X BY SL

ADMINISTRATIVE AREA

OWNER ENTITLEMENT

X030-221121

TITLE NUMBER

SCALE **1/50000** 