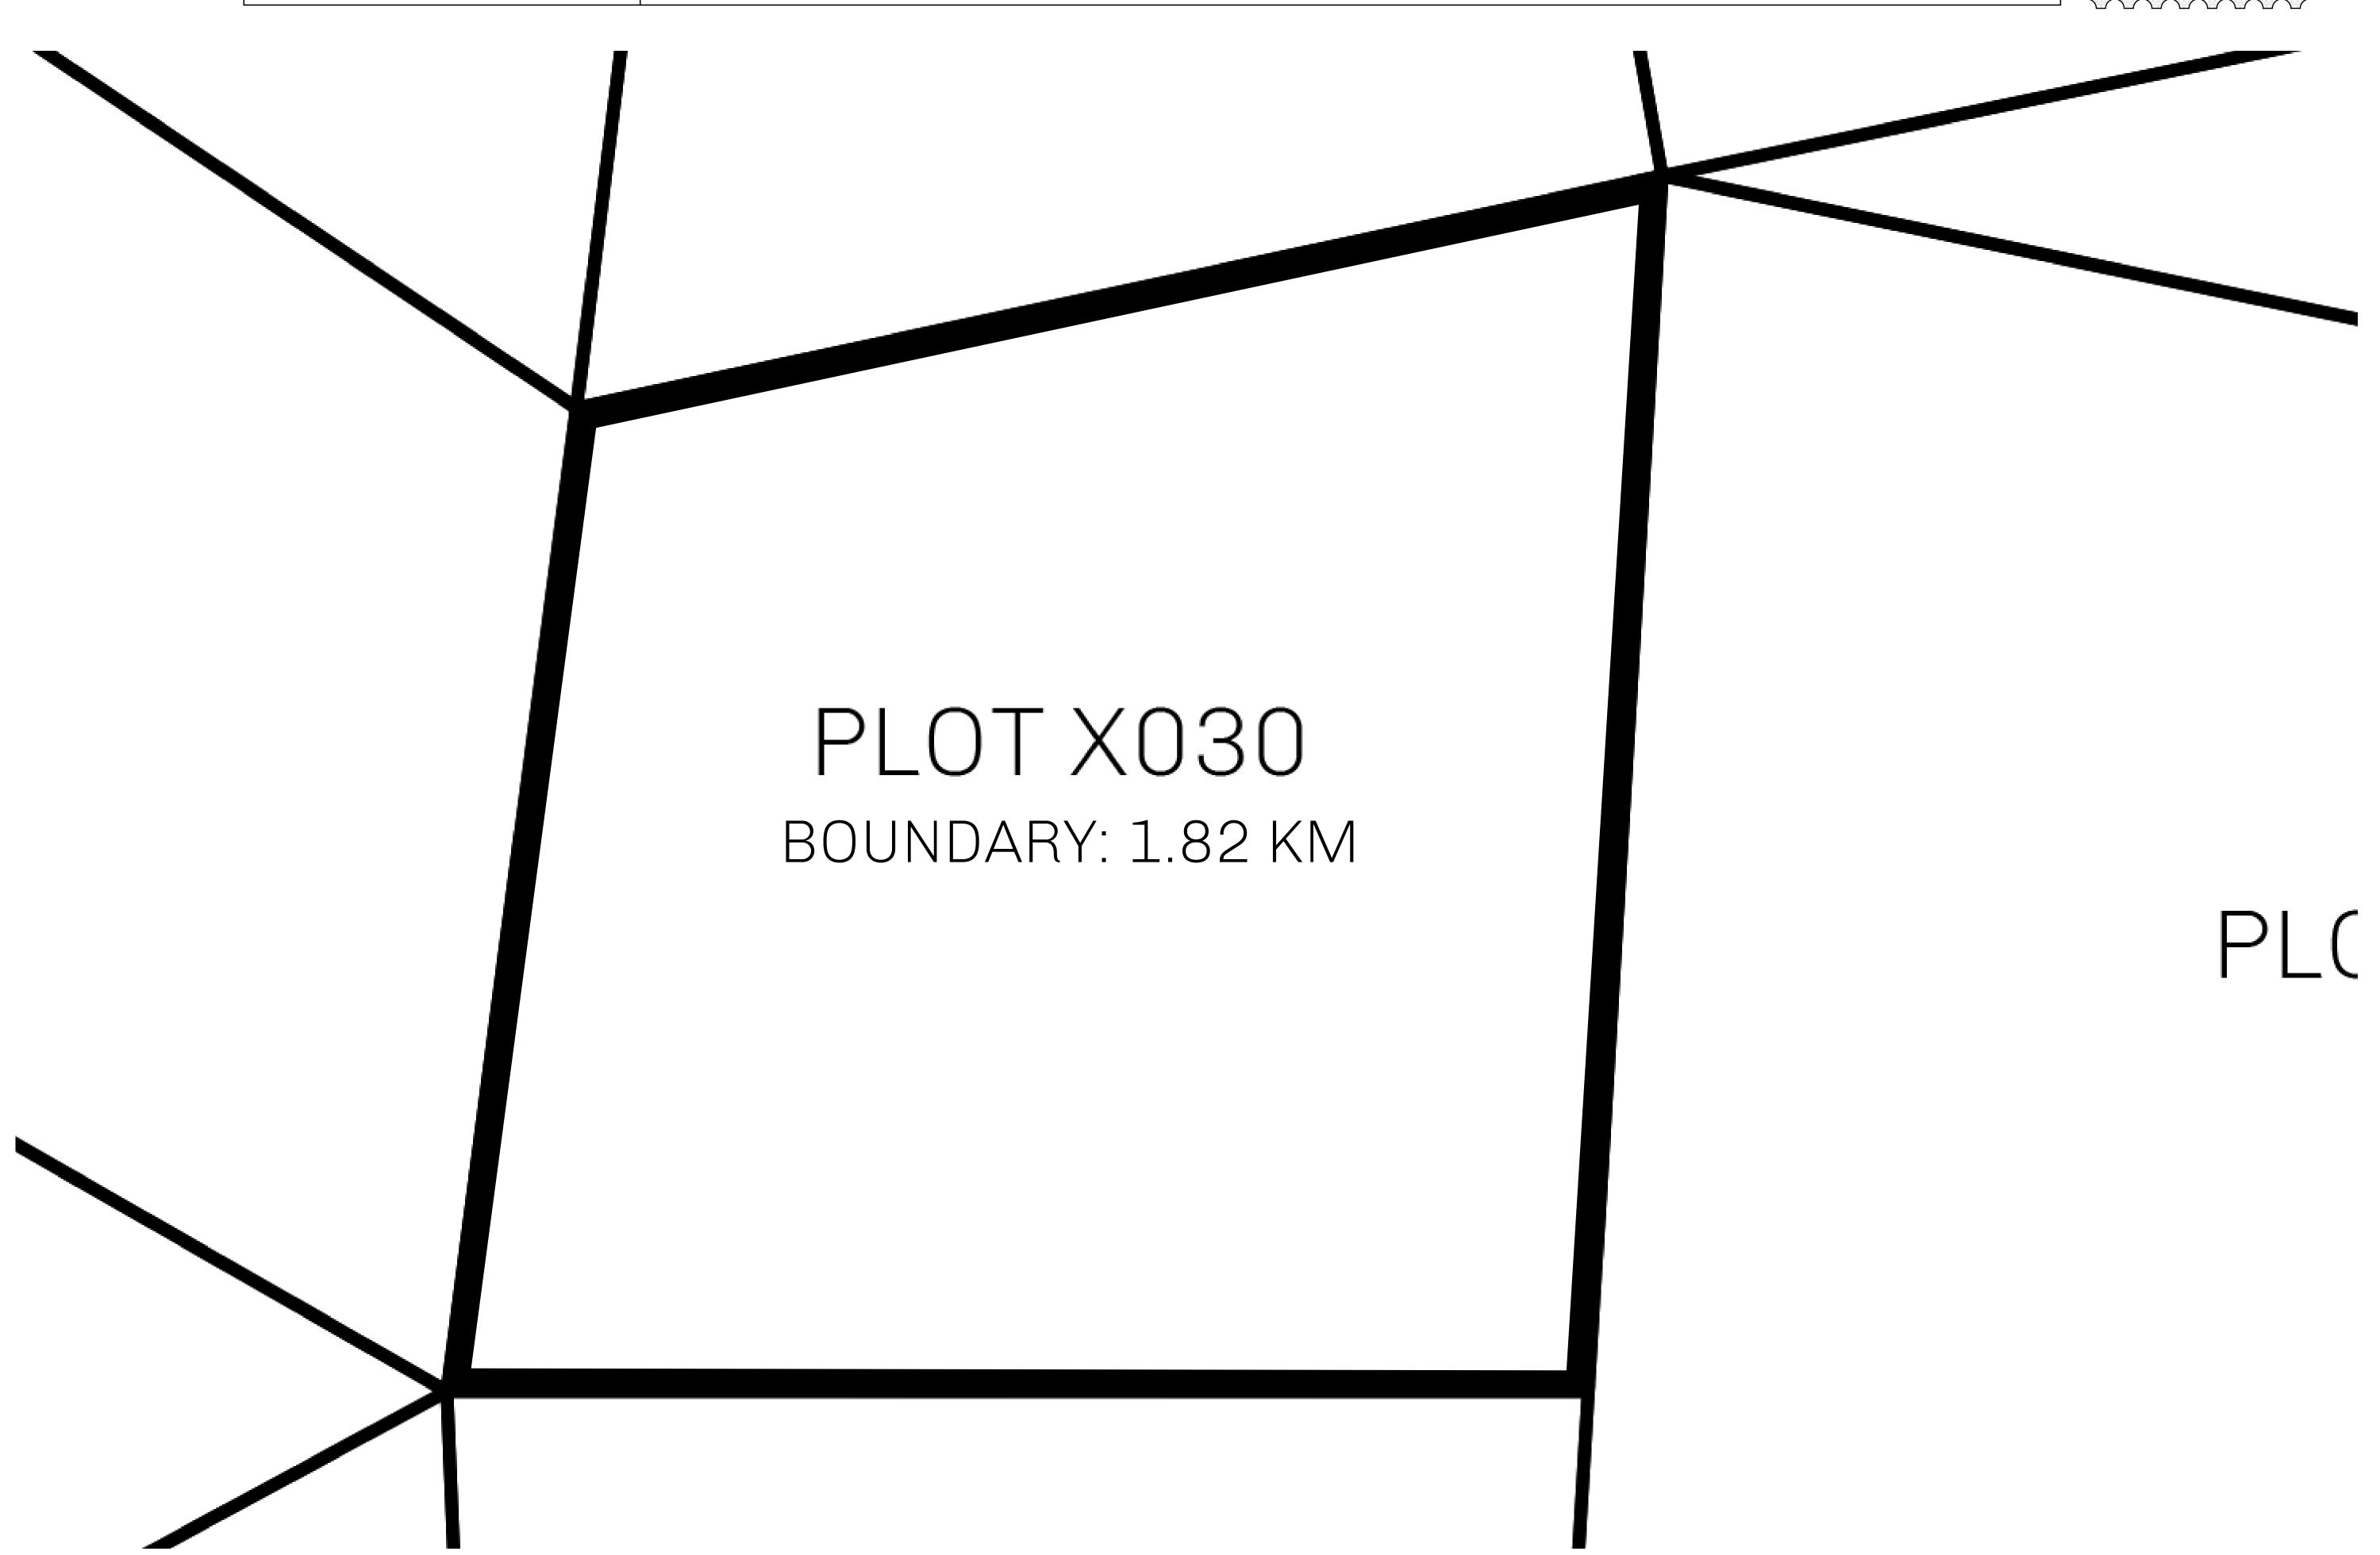

## GEOGRAPHY

COASTLINE
BORDERS
HIGHEST POINT
LOWEST POINT
PLOTS
SCALE

93.89 KM (58.34 MILES)

OCEAN, THE GREAT EMPIRE, SL

PEAK HERMES +7899 M

PORT OF EXCLUSIVITY 0 M

549

1:50000

## H.M. LNFT Land Registry

KINGDOM OF X BY SL

ADMINISTRATIVE AREA

OWNER ENTITLEMENT

X030-221121

TITLE NUMBER

SCALE **1/50000** 