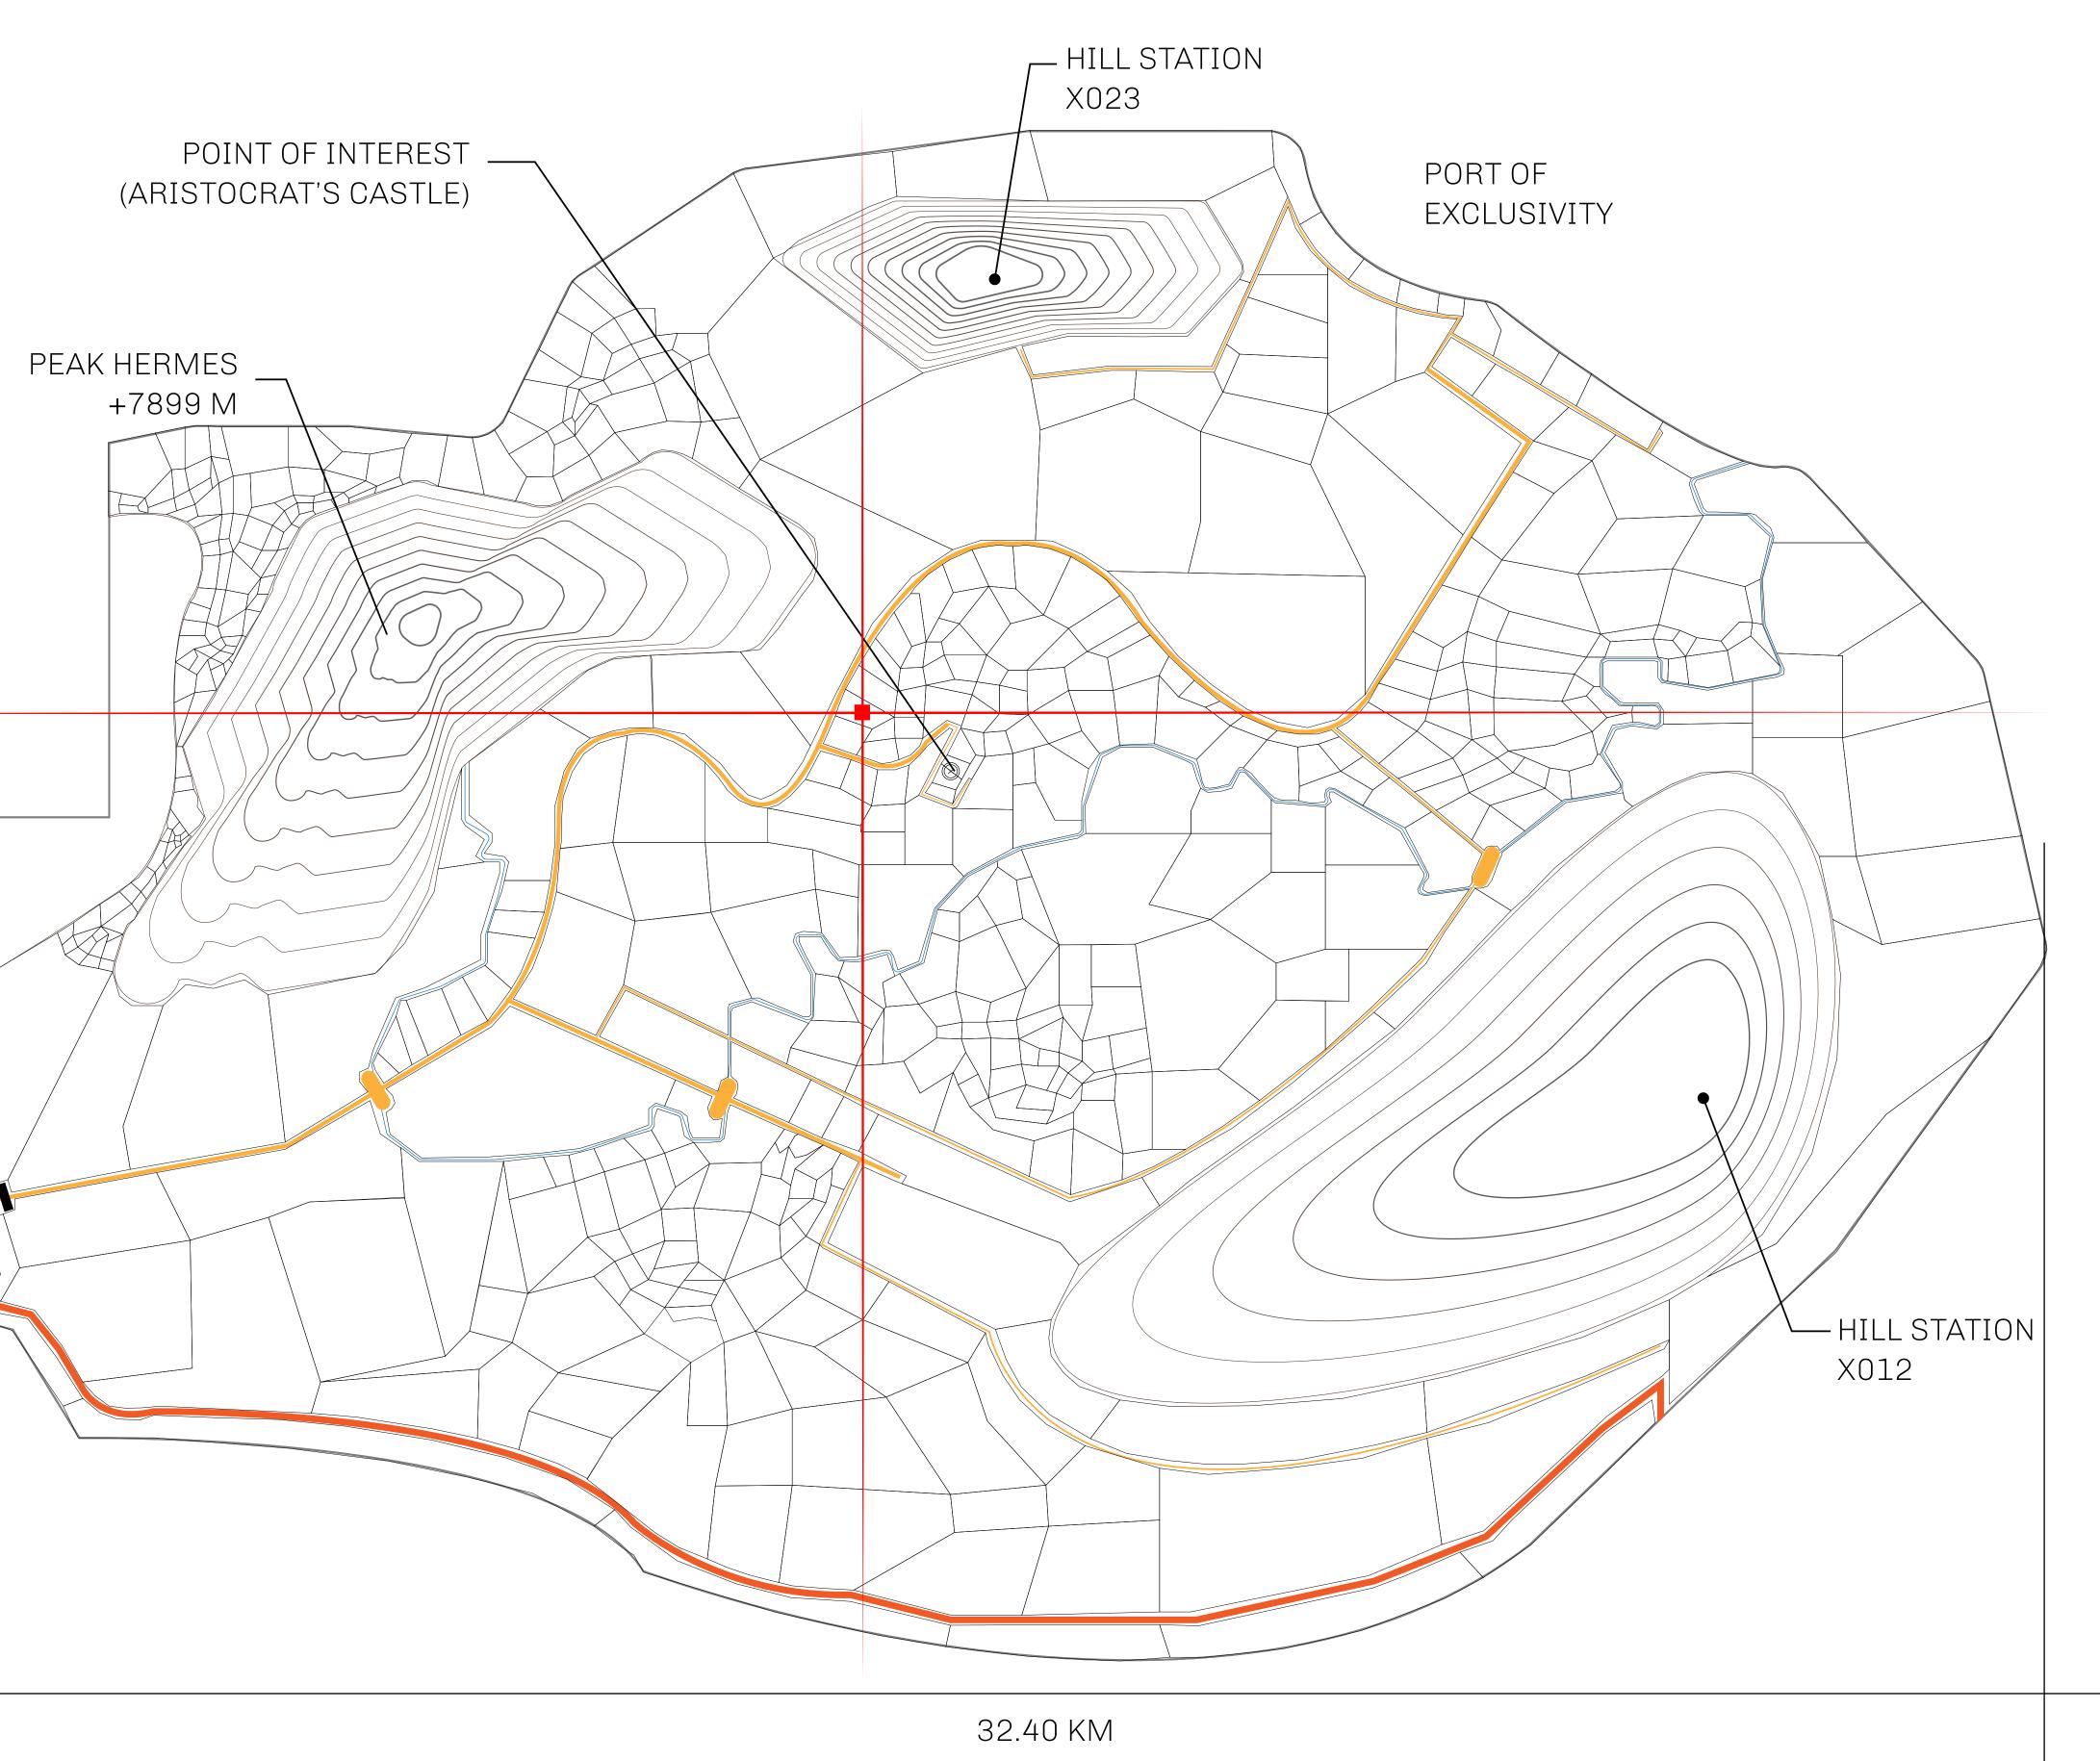

## GEOGRAPHY

COASTLINE
BORDERS
HIGHEST POINT
LOWEST POINT
PLOTS
SCALE

93.89 KM (58.34 MILES)

OCEAN, THE GREAT EMPIRE, SL

PEAK HERMES +7899 M

PORT OF EXCLUSIVITY 0 M

549

1:50000