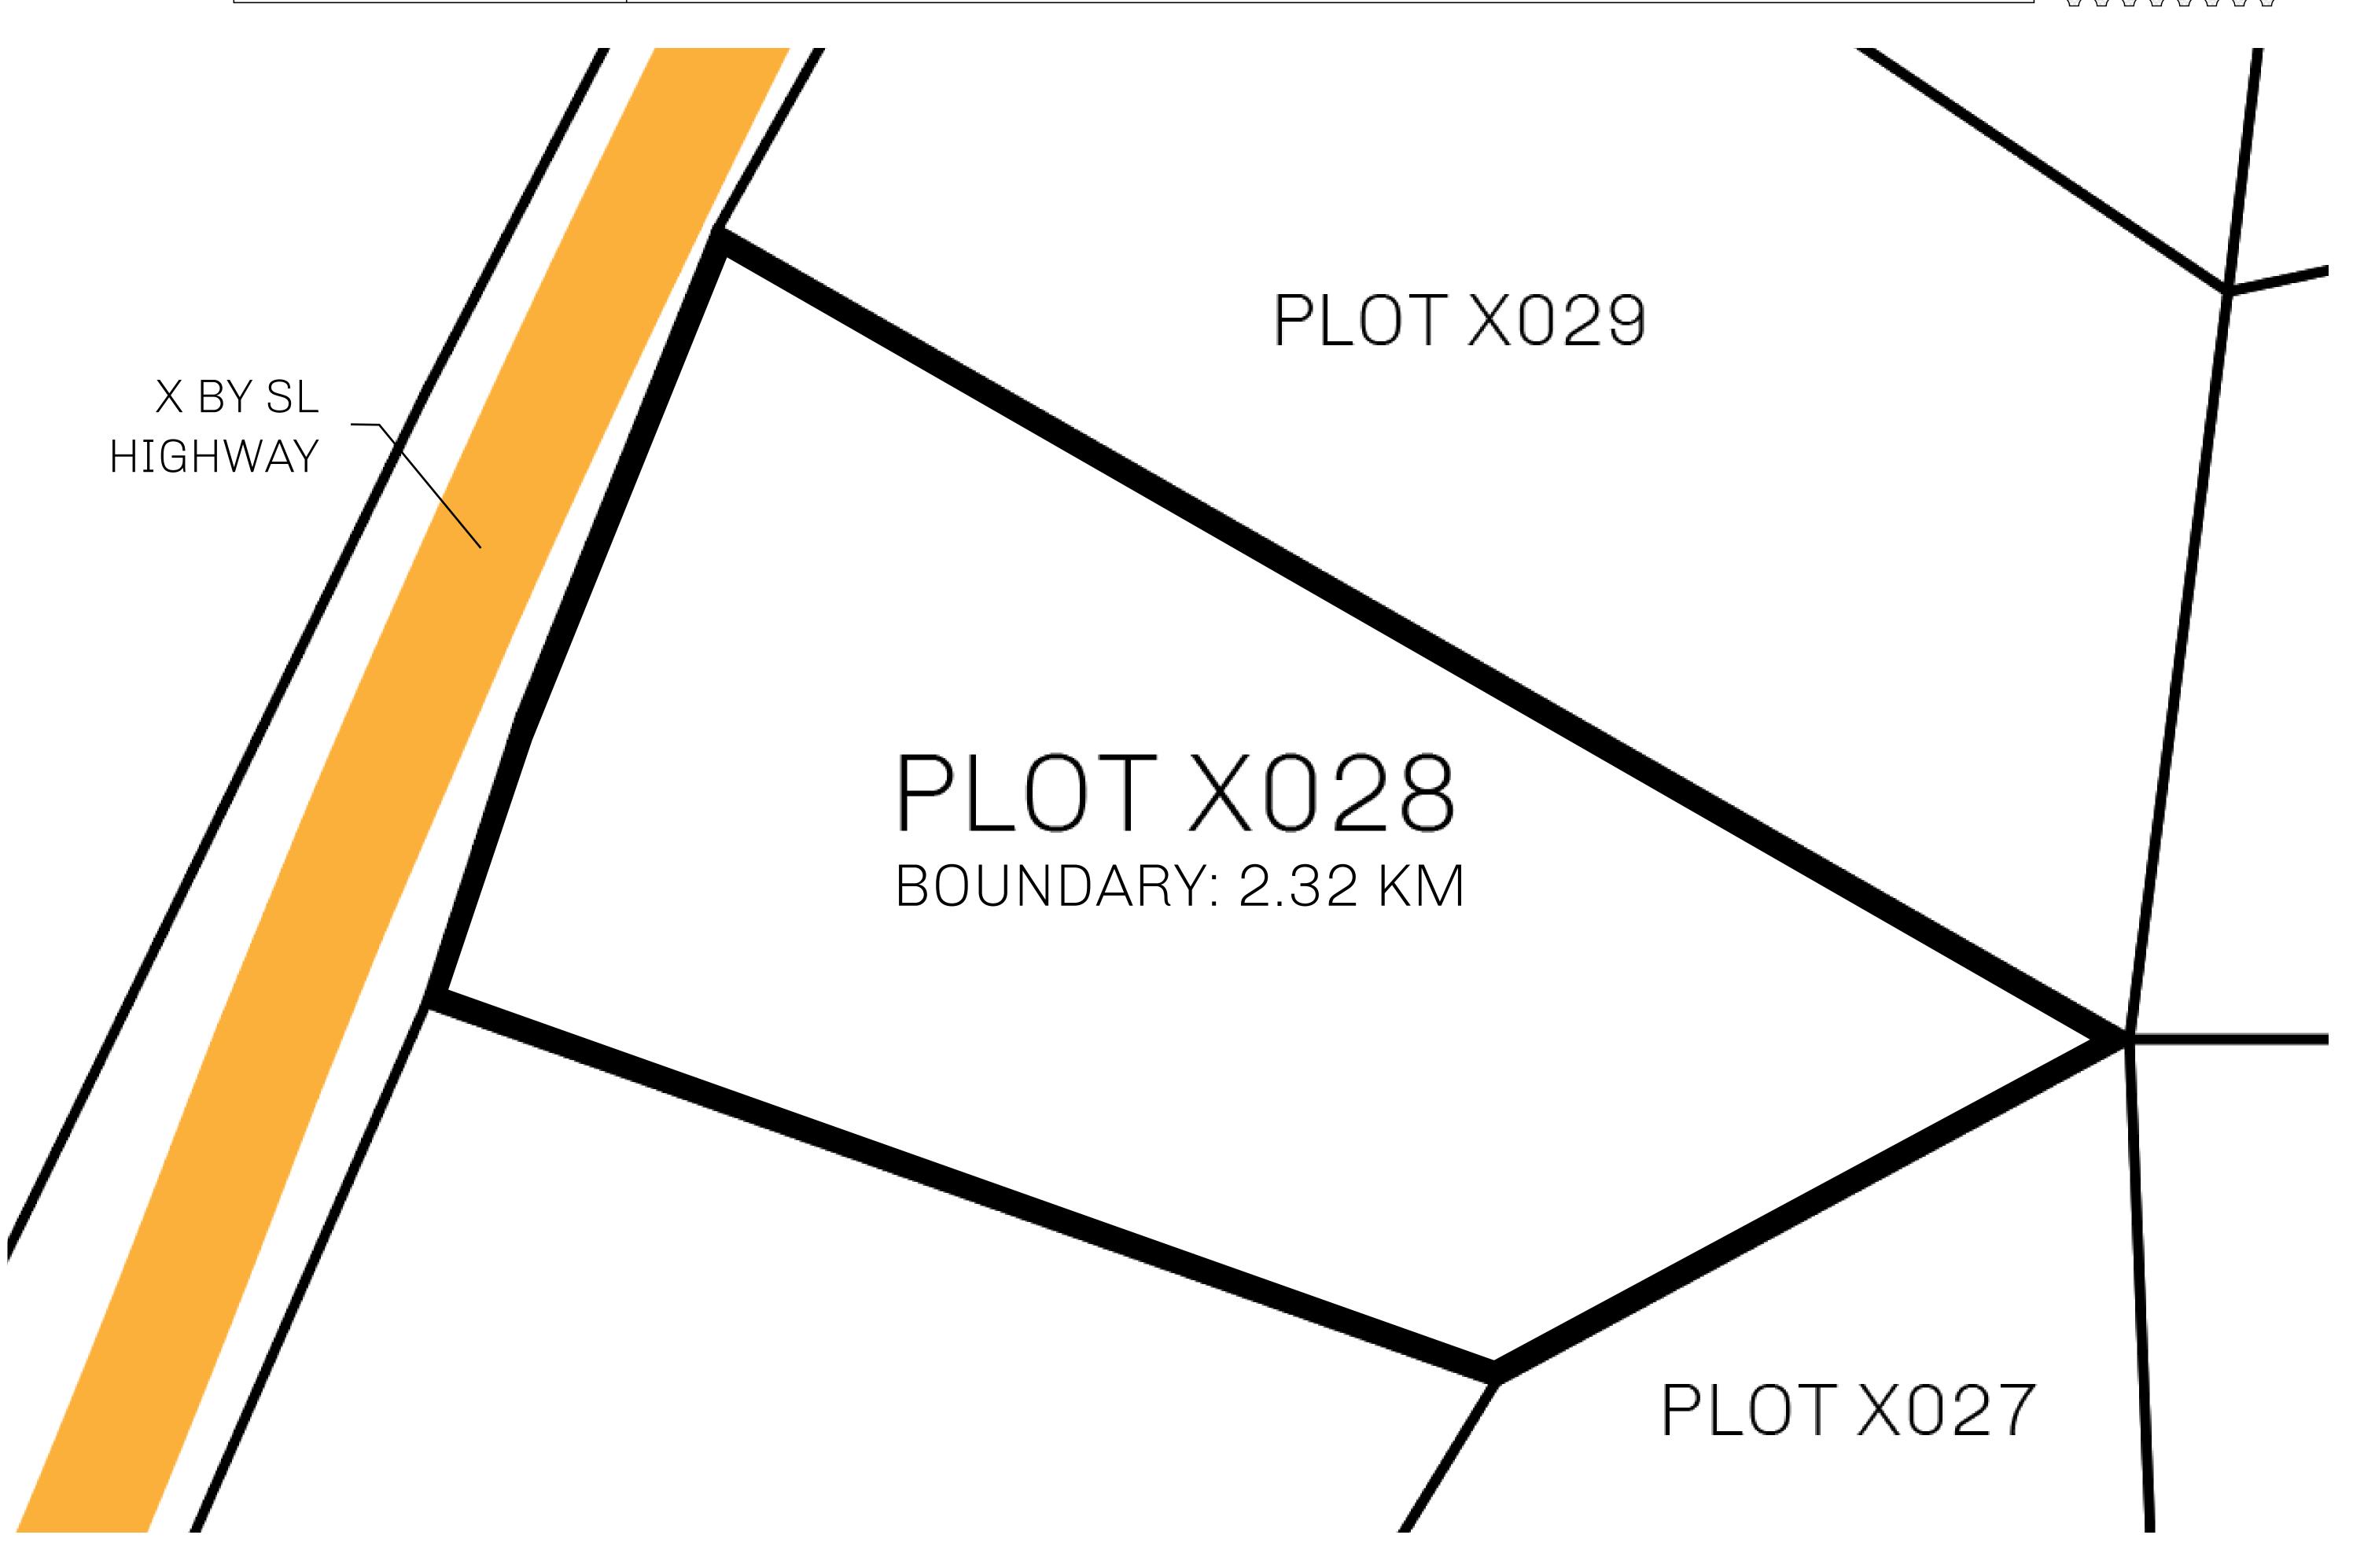

## LOOTNFT WORLD

PLOT X028-221121

## GEOGRAPHY

COASTLINE
BORDERS
HIGHEST POINT
LOWEST POINT
PLOTS
SCALE

93.89 KM (58.34 MILES)

OCEAN, THE GREAT EMPIRE, SL

PEAK HERMES +7899 M

PORT OF EXCLUSIVITY 0 M

549

1:50000

## H.M. LNFT Land Registry

X028-221121

TITLE NUMBER

KINGDOM OF X BY SL

ISSUED 22 November 2021

SCALE **1/50000** 

Type W-XBYSL: Share of 0.5% of all X by SL sales and Satoshi's Lounge re-sales based on number of NFT Stories minted (rewarded in LTT); Automatic invite to X by SL; Mint 4 NFT Stories