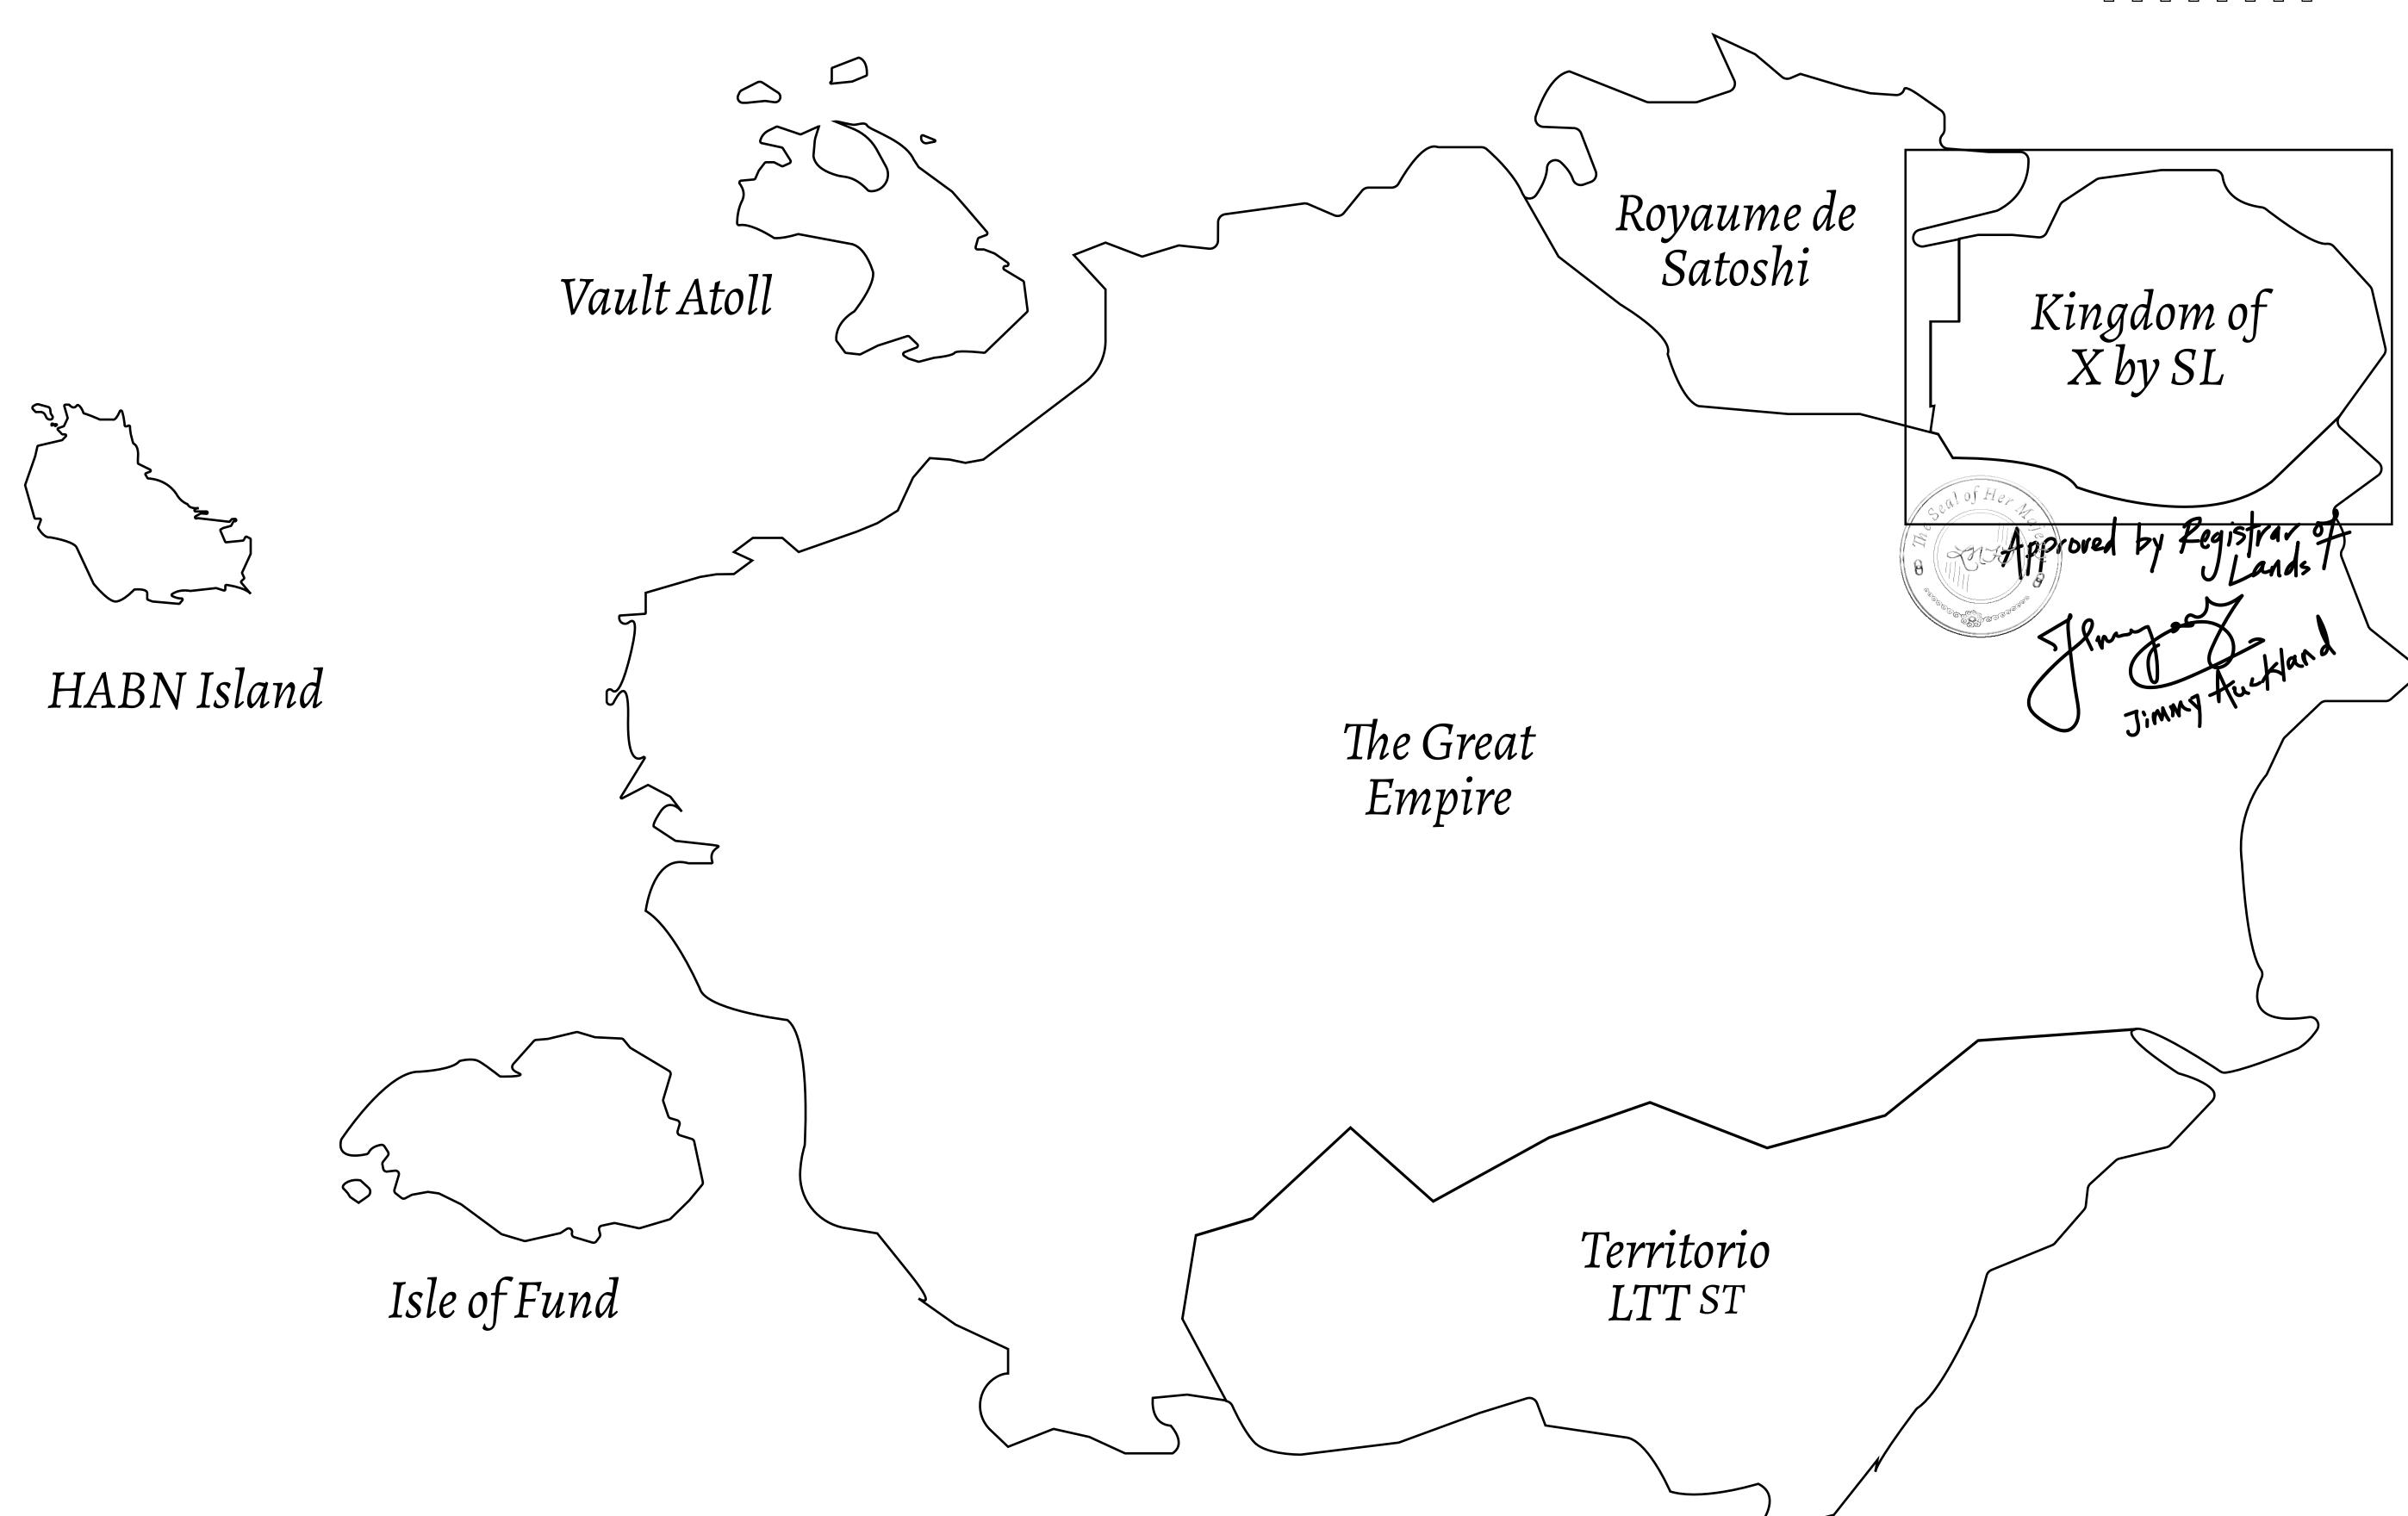

## GEOGRAPHY

COASTLINE
BORDERS
HIGHEST POINT
LOWEST POINT
PLOTS
SCALE

93.89 KM (58.34 MILES)

OCEAN, THE GREAT EMPIRE, SL

PEAK HERMES +7899 M

PORT OF EXCLUSIVITY 0 M

549

1:50000

## H.M. LNFT Land Registry

X028-221121

TITLE NUMBER

KINGDOM OF X BY SL

ISSUED 22 November 2021

SCALE **1/50000** 

Type W-XBYSL: Share of 0.5% of all X by SL sales and Satoshi's Lounge re-sales based on number of NFT Stories minted (rewarded in LTT); Automatic invite to X by SL; Mint 4 NFT Stories