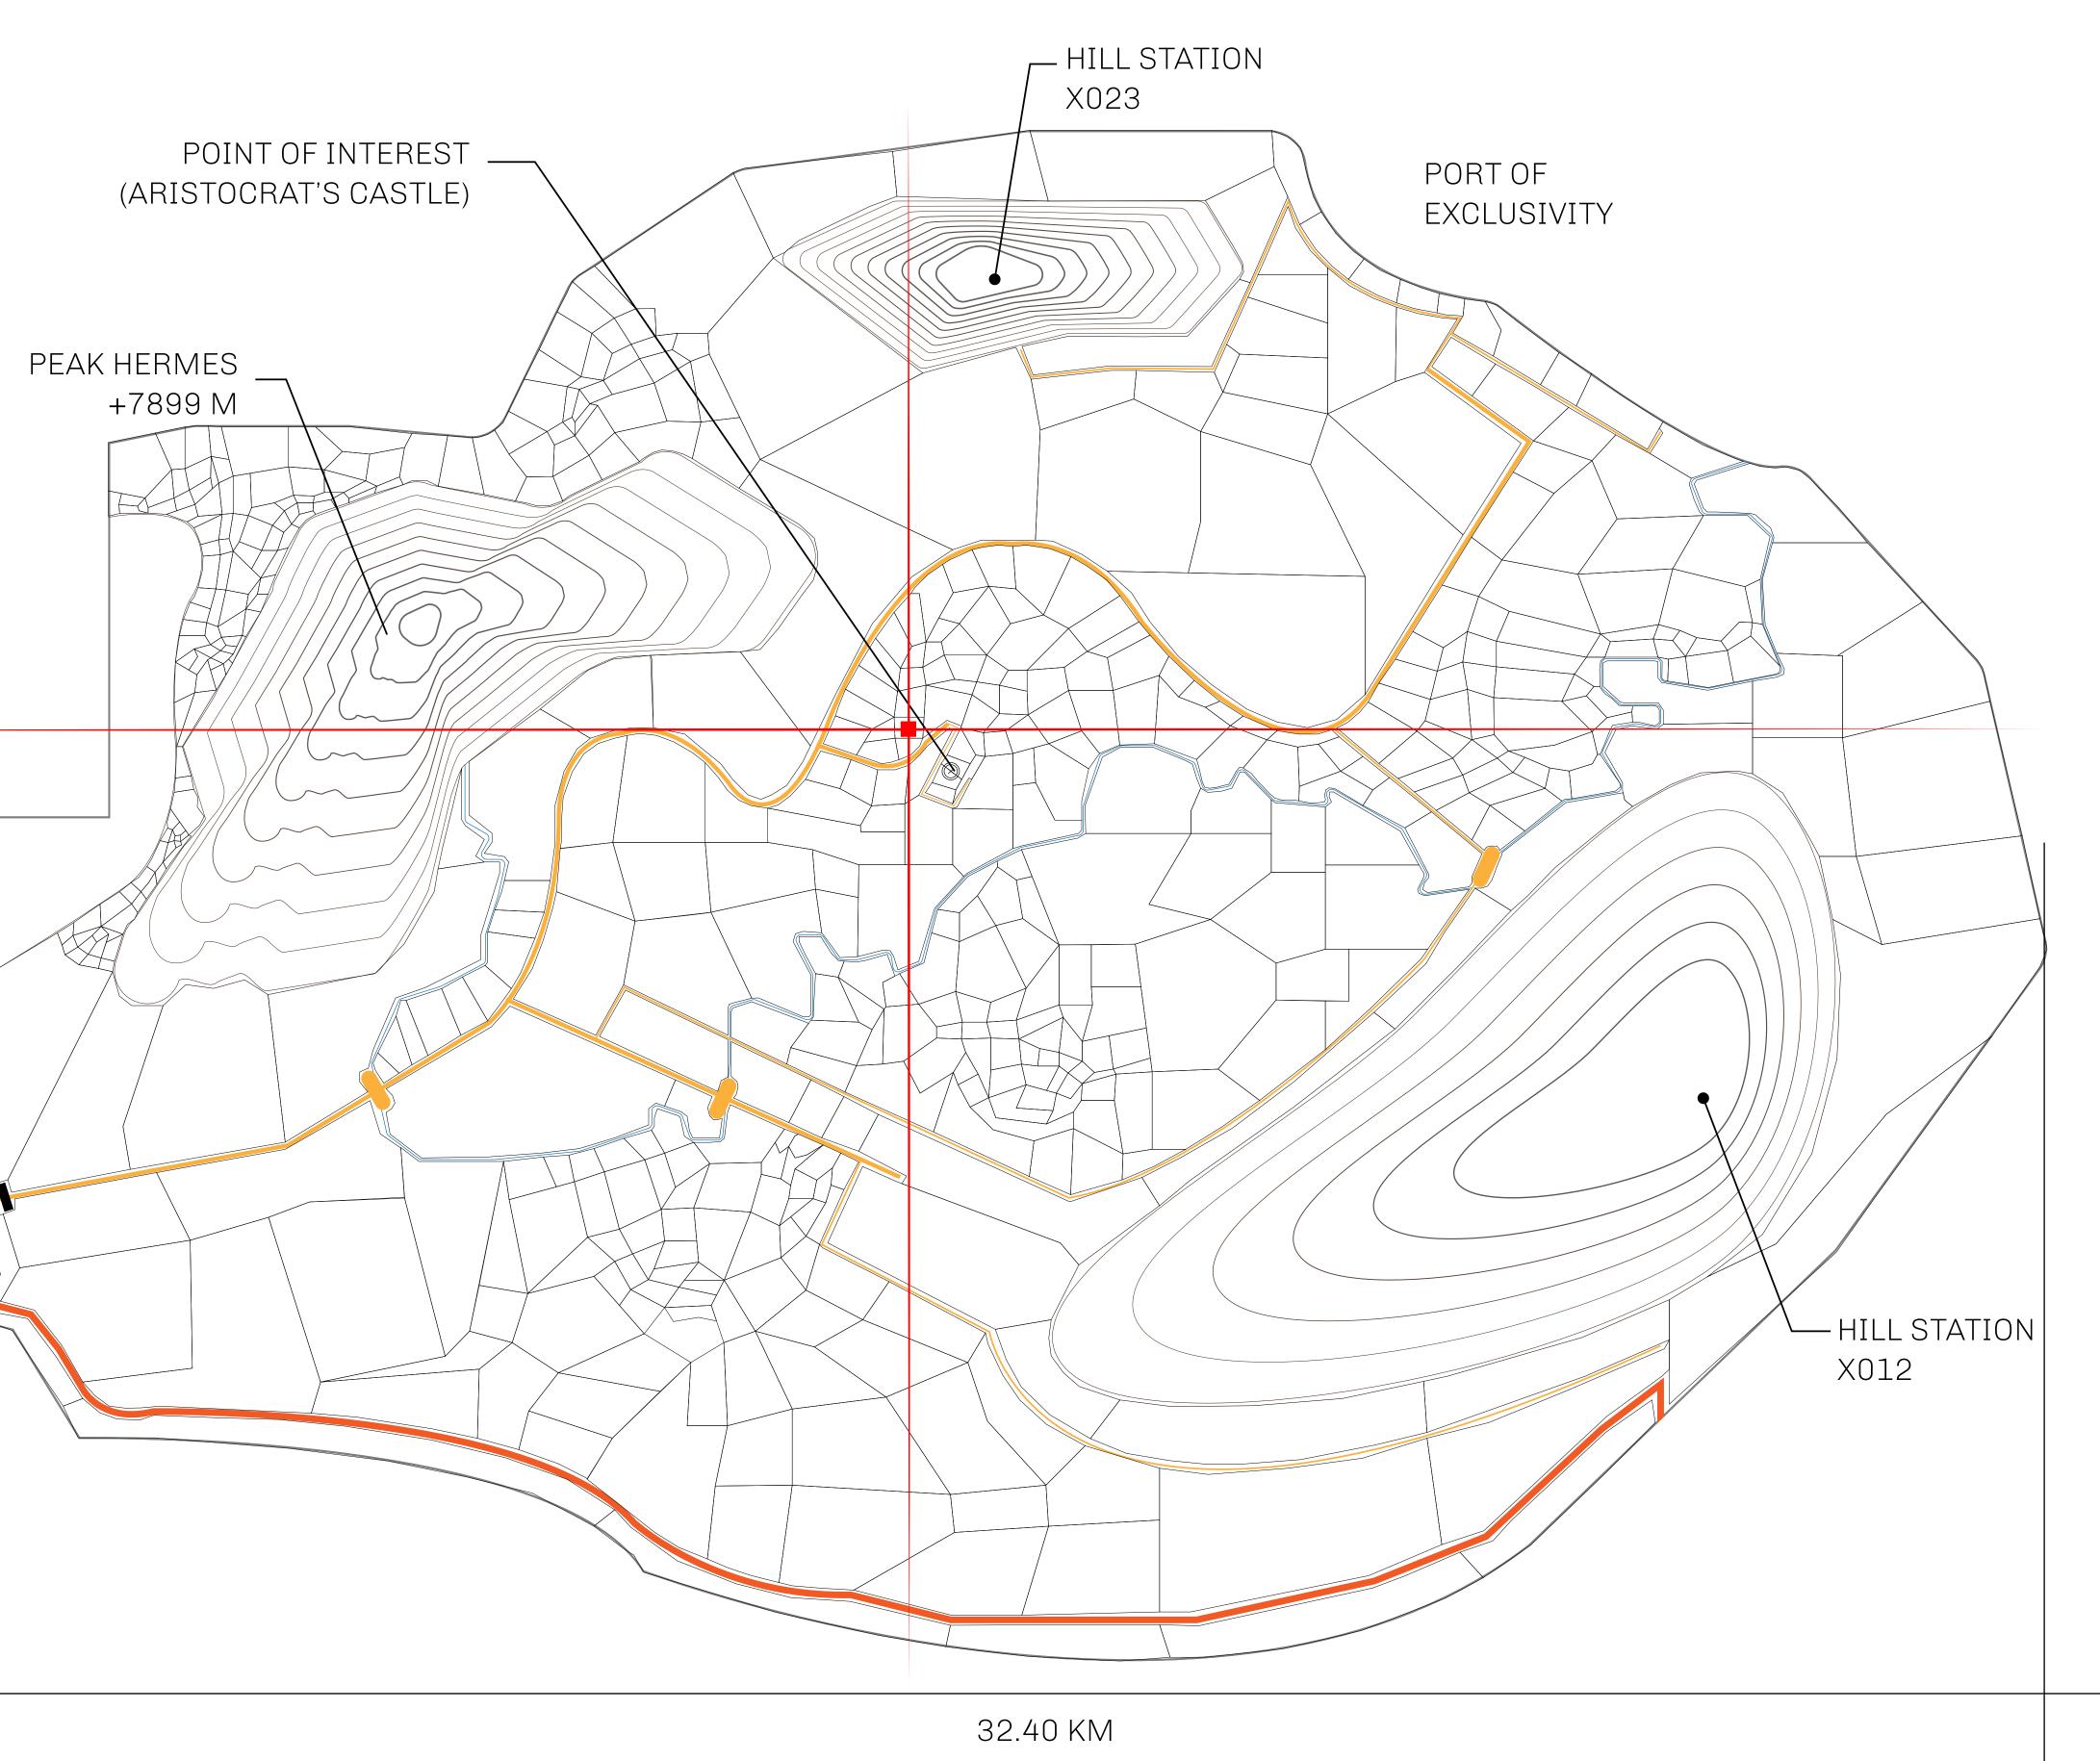

## GEOGRAPHY

COASTLINE
BORDERS
HIGHEST POINT
LOWEST POINT
PLOTS
SCALE

93.89 KM (58.34 MILES)

OCEAN, THE GREAT EMPIRE, SL

PEAK HERMES +7899 M

PORT OF EXCLUSIVITY 0 M

549

1:50000