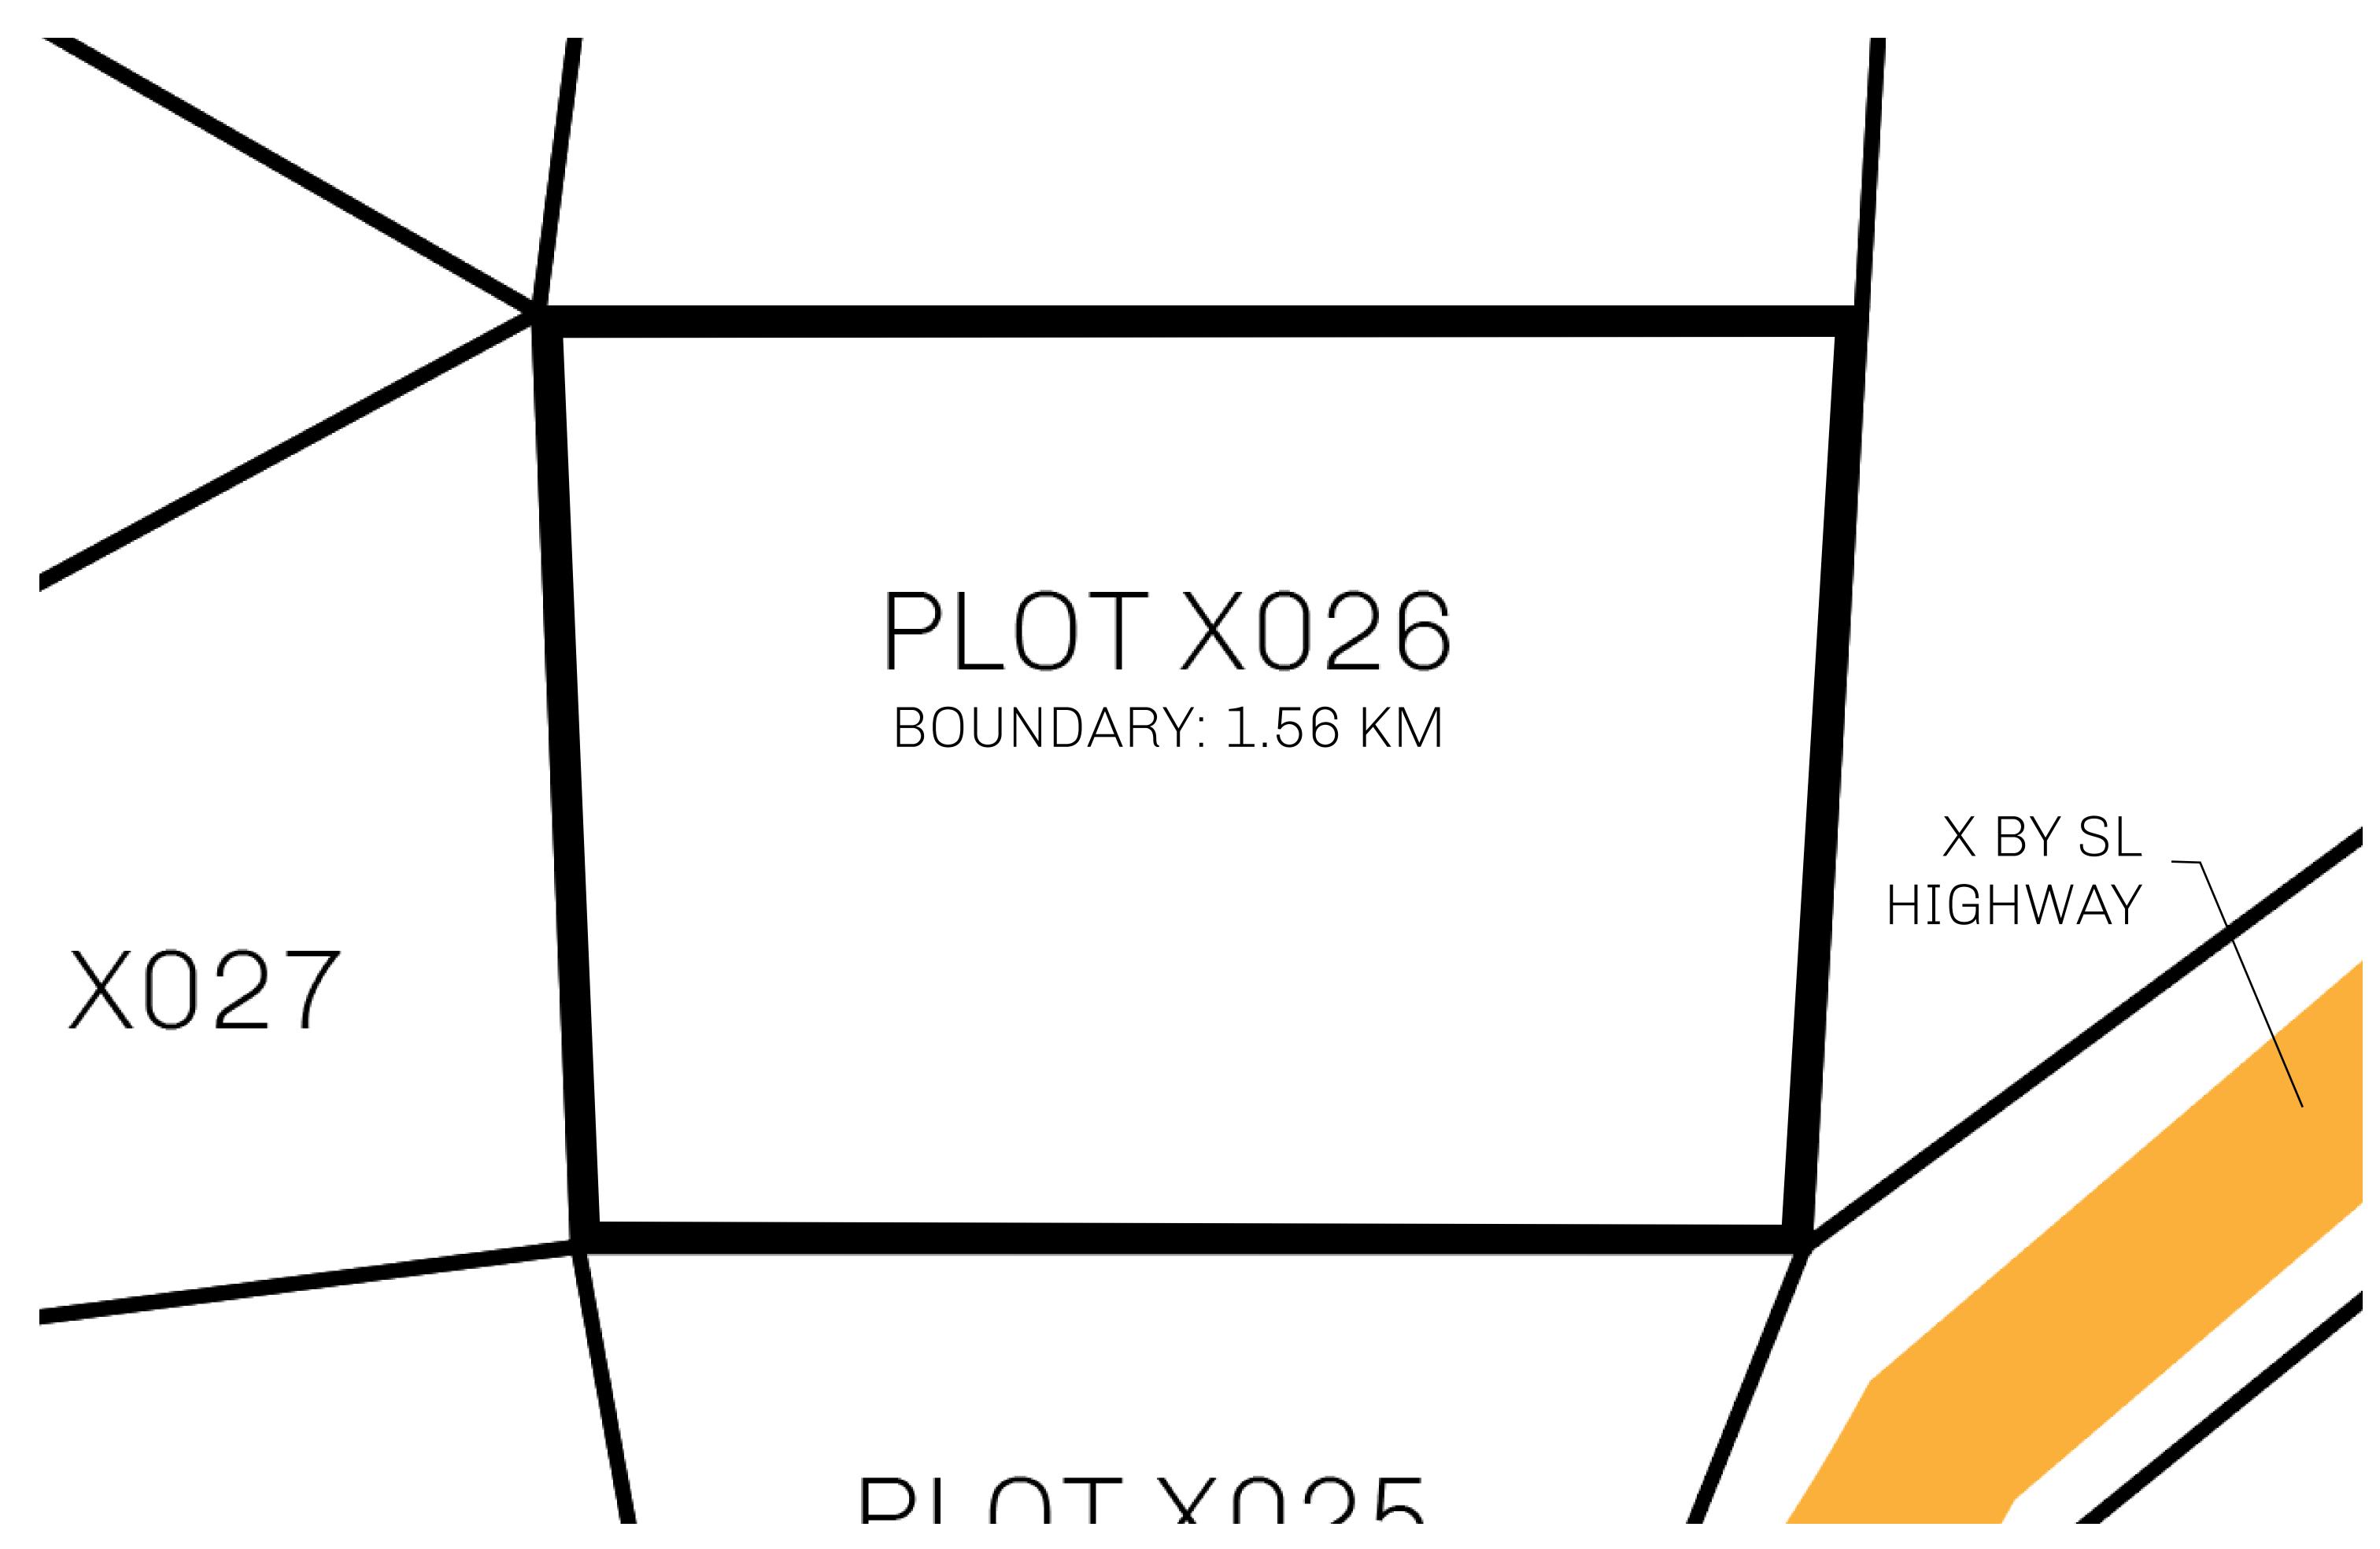

## LOOTNFT WORLD

PLOT X026-221121

## GEOGRAPHY

COASTLINE
BORDERS
HIGHEST POINT
LOWEST POINT
PLOTS
SCALE

93.89 KM (58.34 MILES)

OCEAN, THE GREAT EMPIRE, SL

PEAK HERMES +7899 M

PORT OF EXCLUSIVITY 0 M

549

1:50000

## H.M. LNFT Land Registry

X026-221121

TITLE NUMBER

ISSUED 22 November 2021

SCALE **1/50000** 

Type W-XBYSL: Share of 0.5% of all X by SL sales and Satoshi's Lounge re-sales based on number of NFT Stories minted (rewarded in LTT); Automatic invite to X by SL; Mint 4 NFT Stories