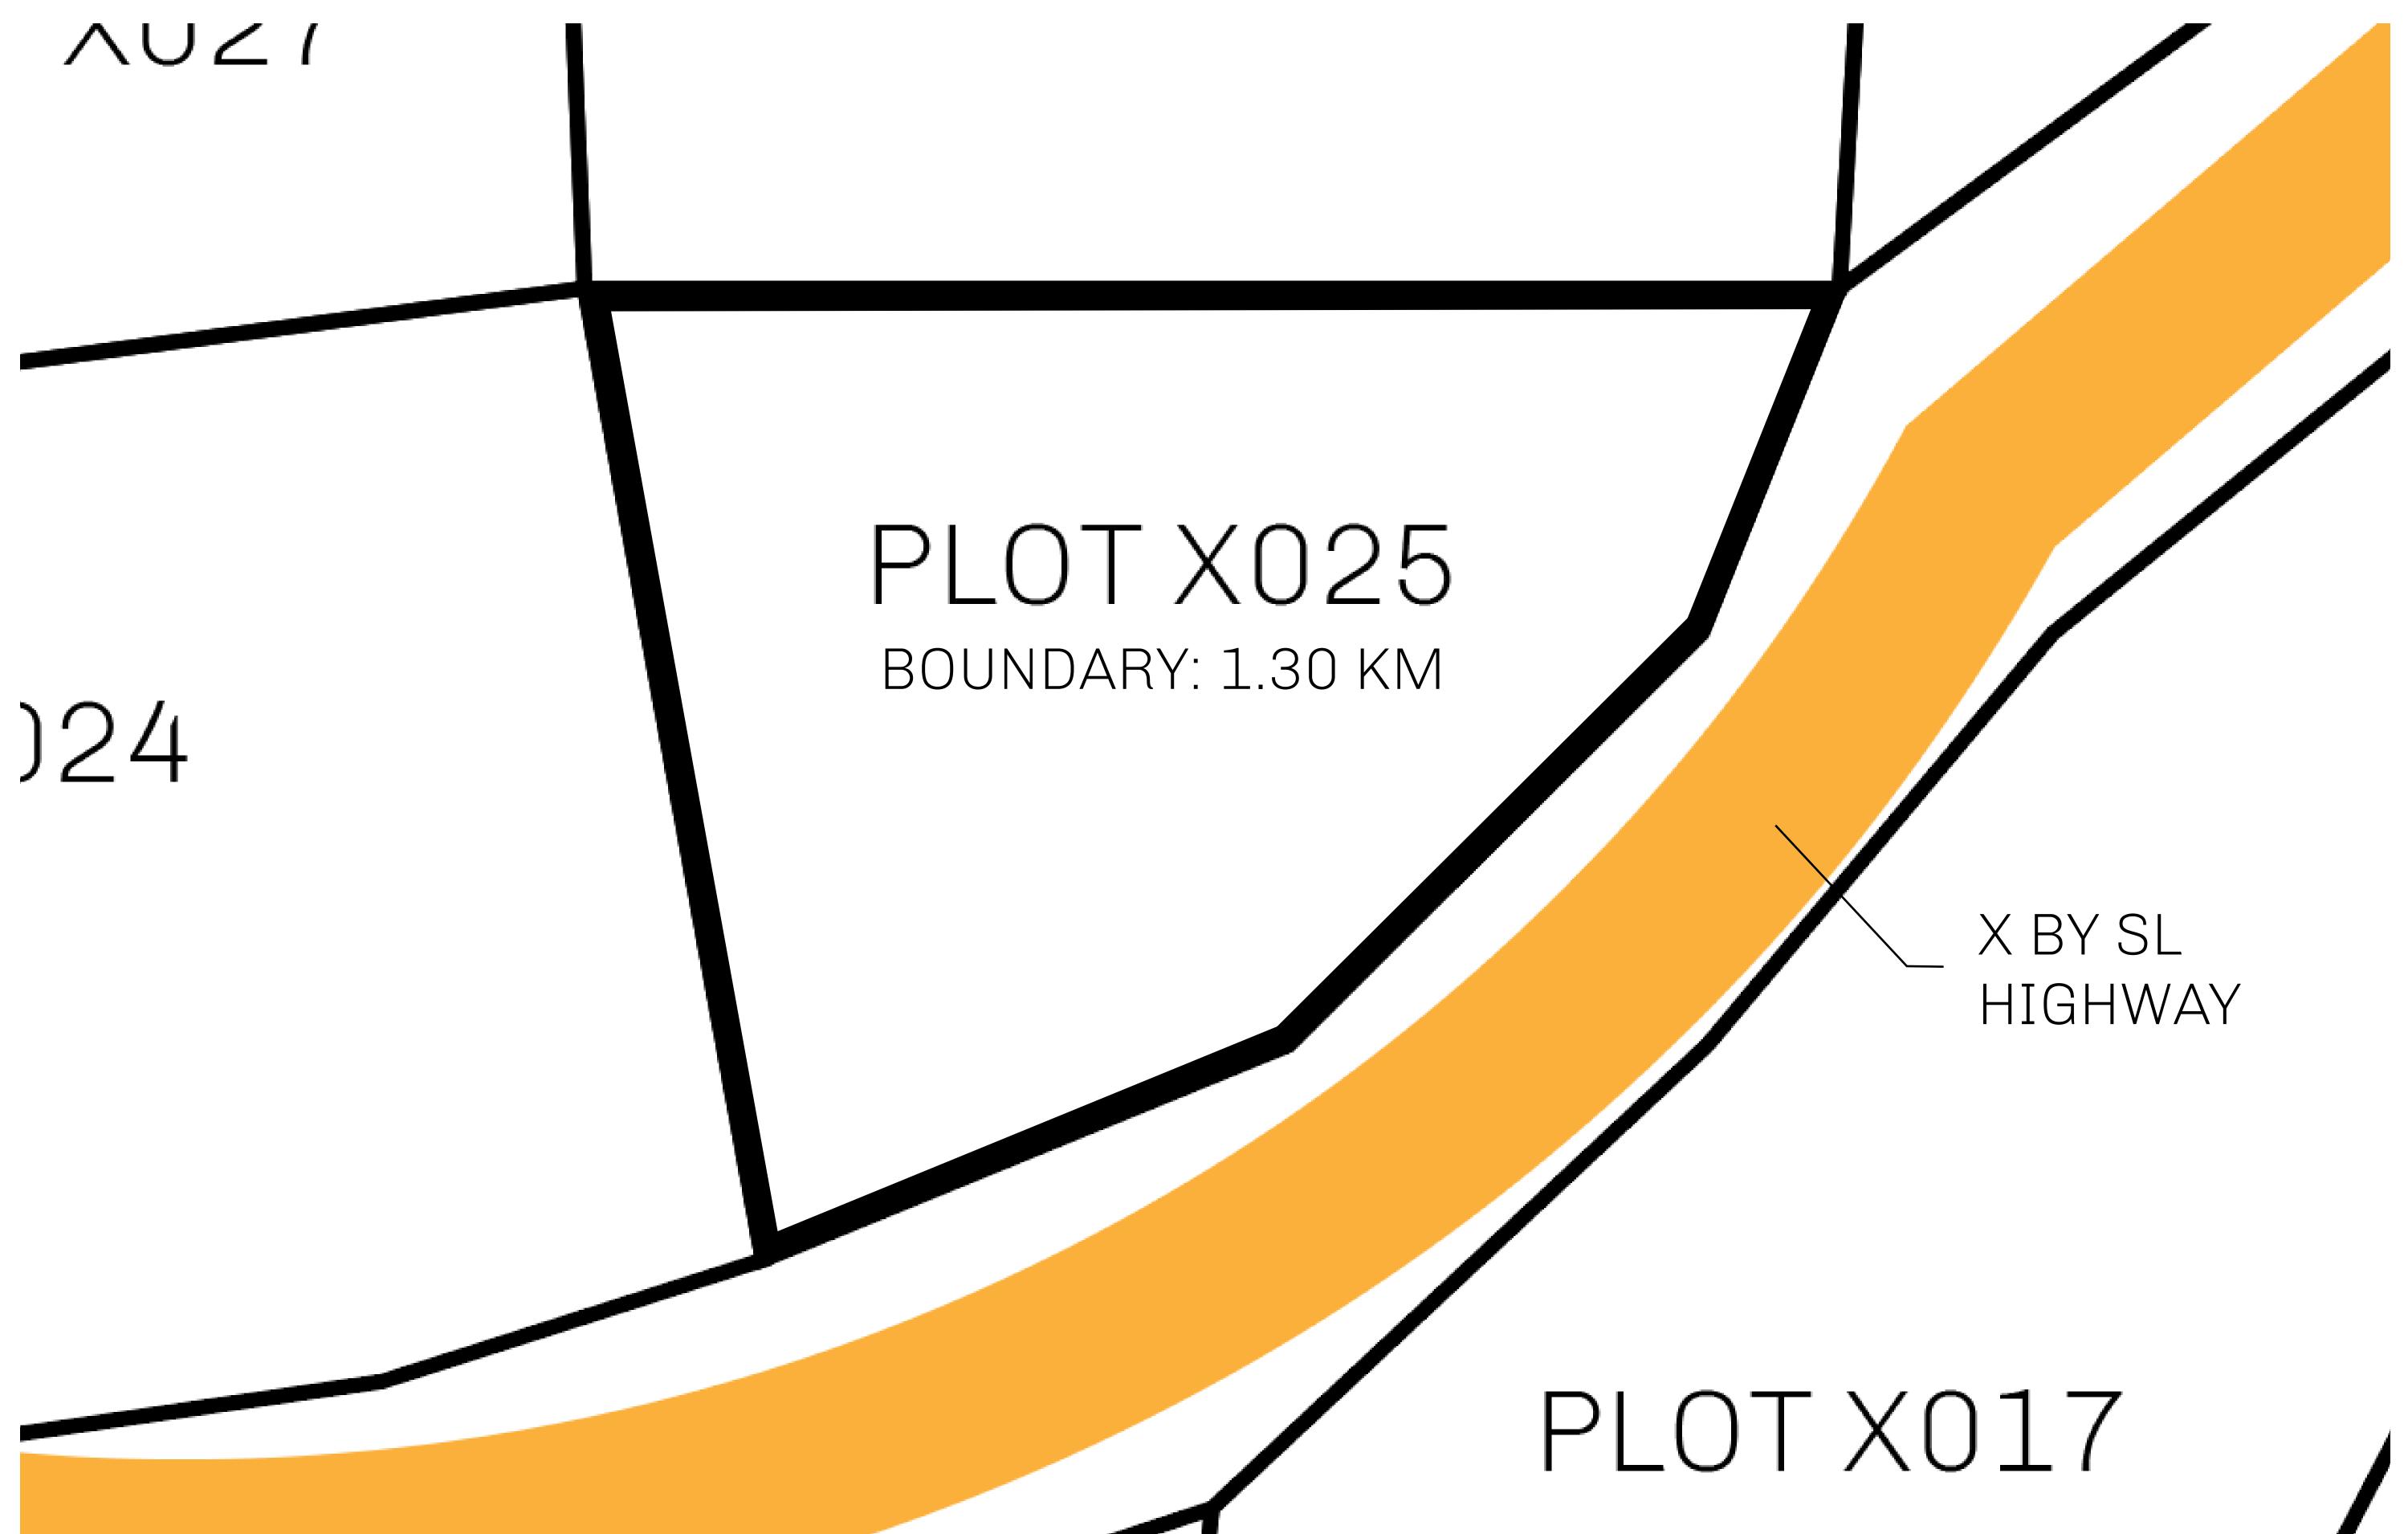

## GEOGRAPHY

COASTLINE
BORDERS
HIGHEST POINT
LOWEST POINT
PLOTS
SCALE

93.89 KM (58.34 MILES)

OCEAN, THE GREAT EMPIRE, SL

PEAK HERMES +7899 M

PORT OF EXCLUSIVITY 0 M

549

1:50000

## H.M. LNFT Land Registry

X025-221121

TITLE NUMBER

ADMINISTRATIVE AREA KINGDOM OF X BY SL

ISSUED 22 November 2021

b.J.

Type W-XBYSL: Share of 0.5% of all X by SL sales and Satoshi's Lounge re-sales based on number of NFT Stories minted (rewarded in LTT); Automatic invite to X by SL; Mint 4 NFT Stories