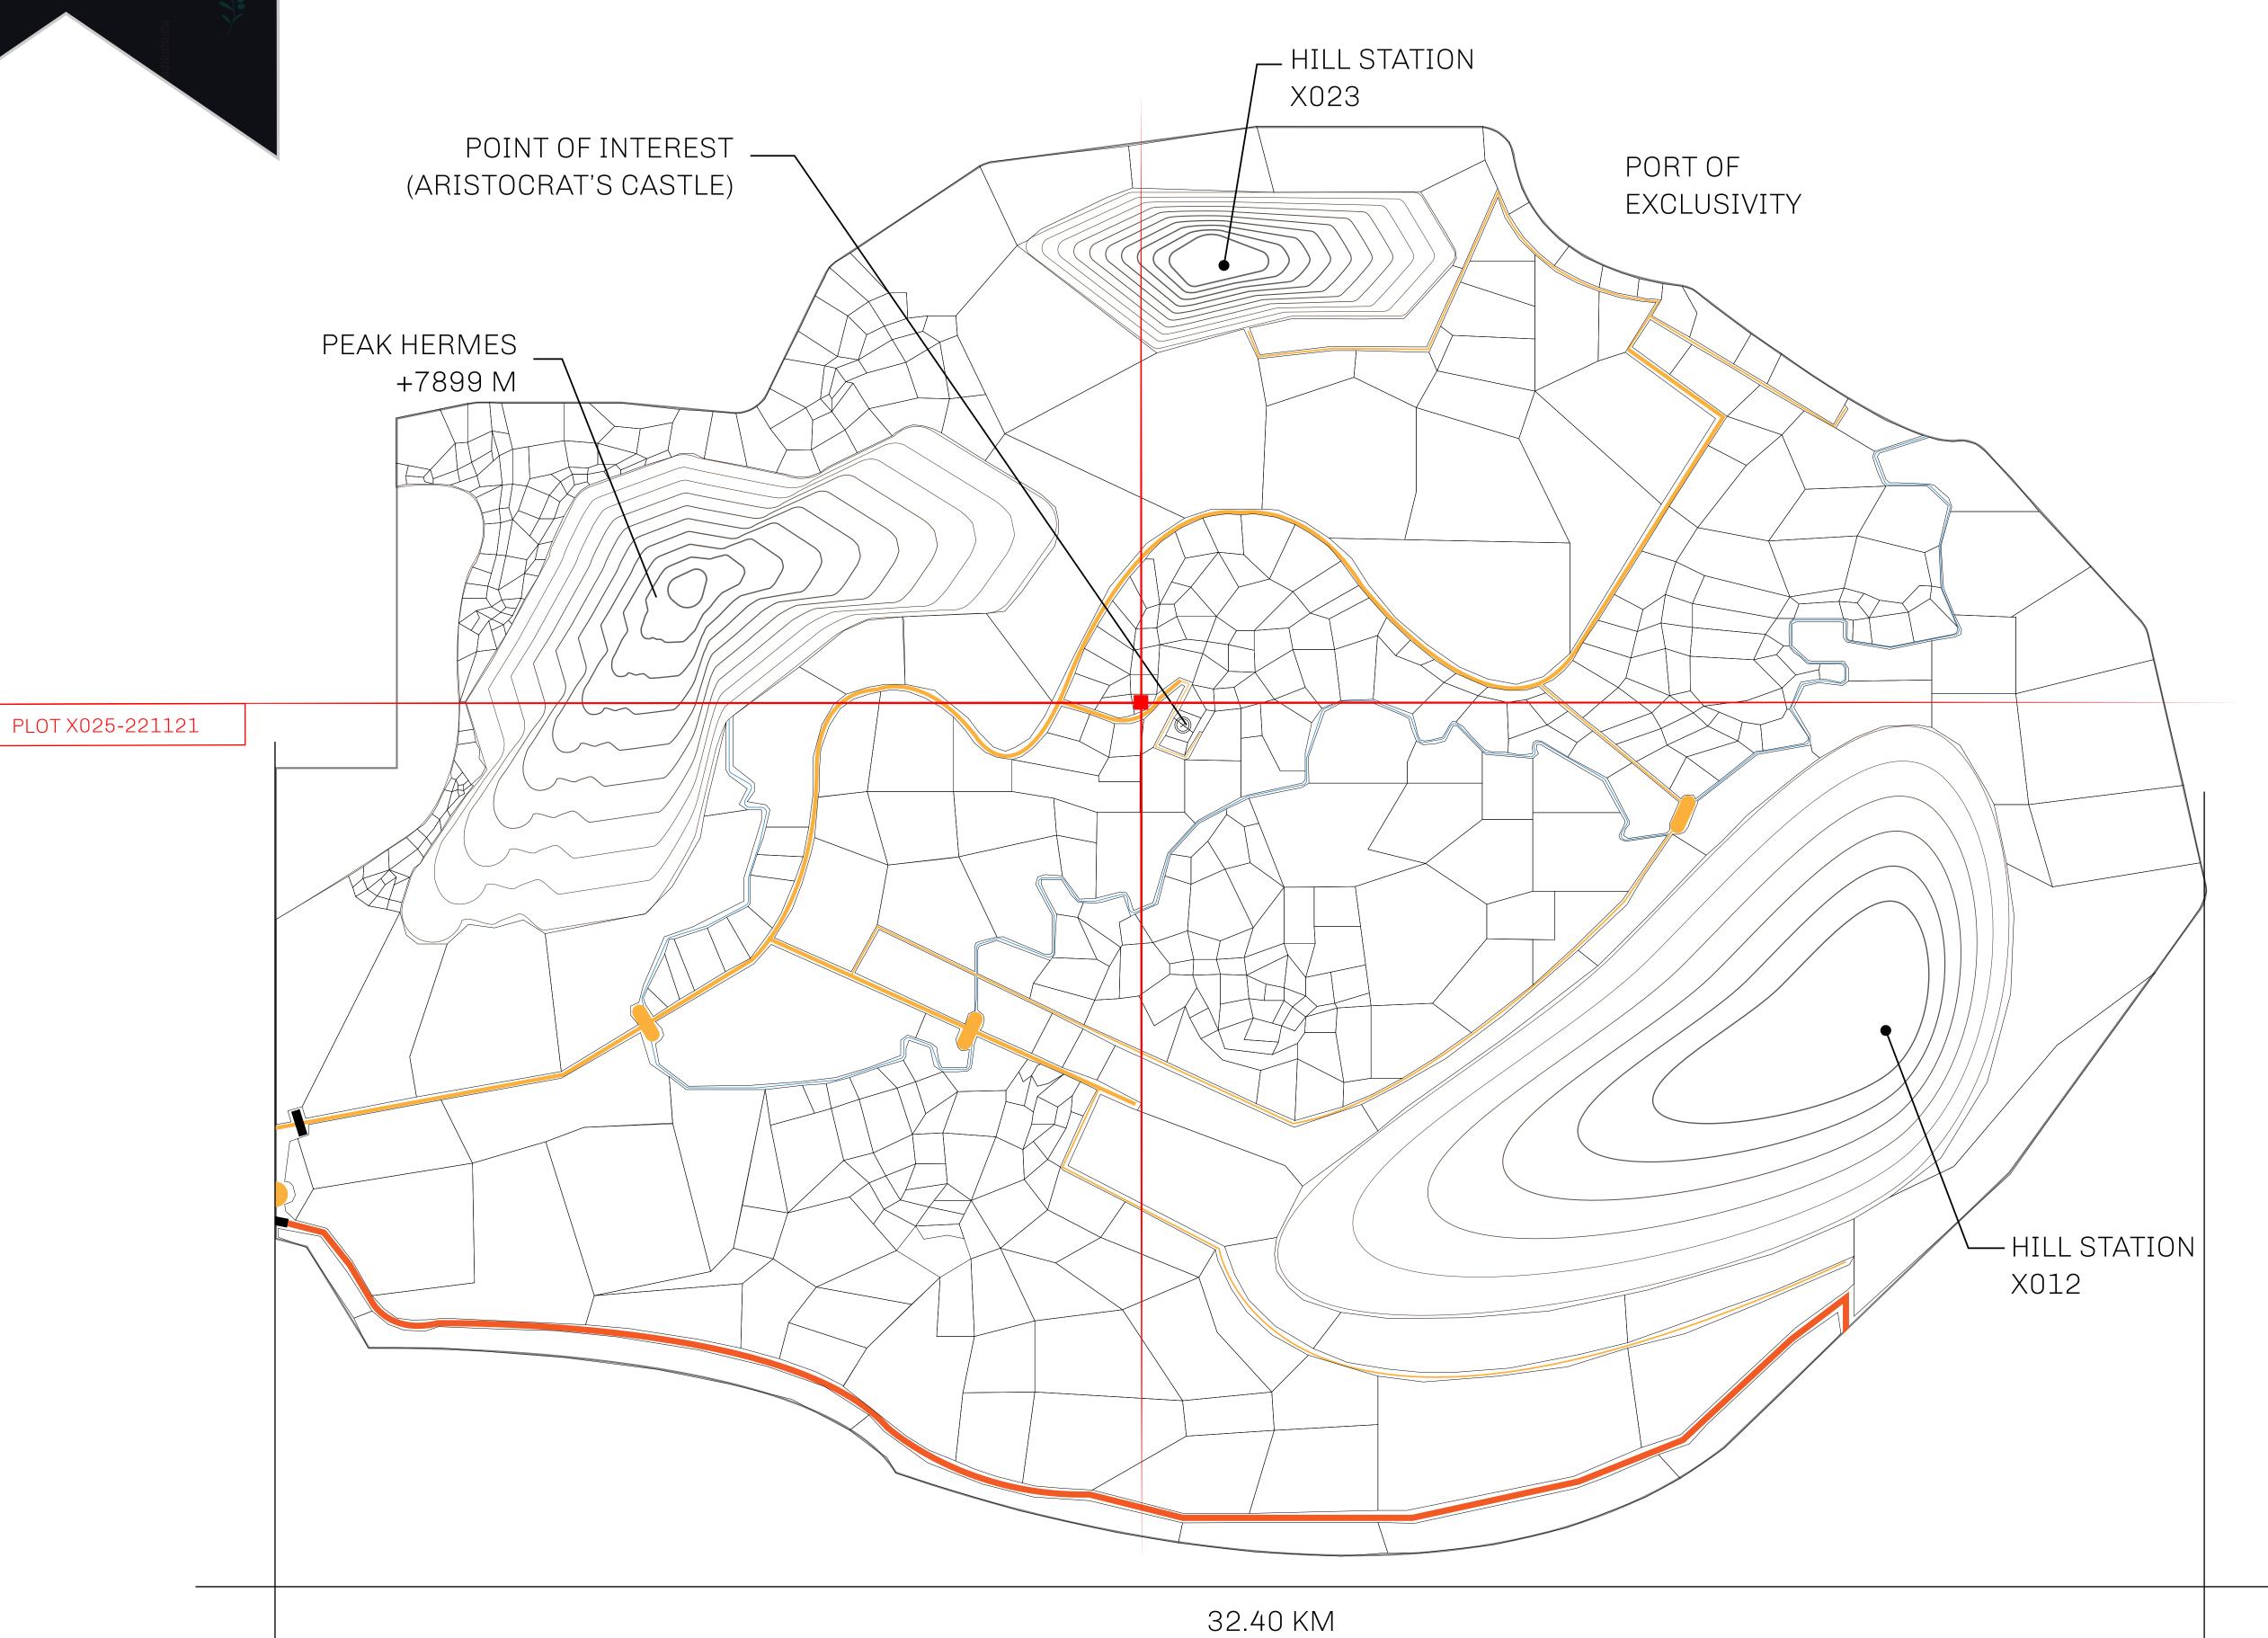

## GEOGRAPHY

COASTLINE
BORDERS
HIGHEST POINT
LOWEST POINT
PLOTS
SCALE

93.89 KM (58.34 MILES)

OCEAN, THE GREAT EMPIRE, SL

PEAK HERMES +7899 M

PORT OF EXCLUSIVITY 0 M

549

1:50000

## H.M. LNFT Land Registry

X025-221121

TITLE NUMBER

ADMINISTRATIVE AREA KINGDOM OF X BY SL

ISSUED 22 November 2021

b.J.

Type W-XBYSL: Share of 0.5% of all X by SL sales and Satoshi's Lounge re-sales based on number of NFT Stories minted (rewarded in LTT); Automatic invite to X by SL; Mint 4 NFT Stories