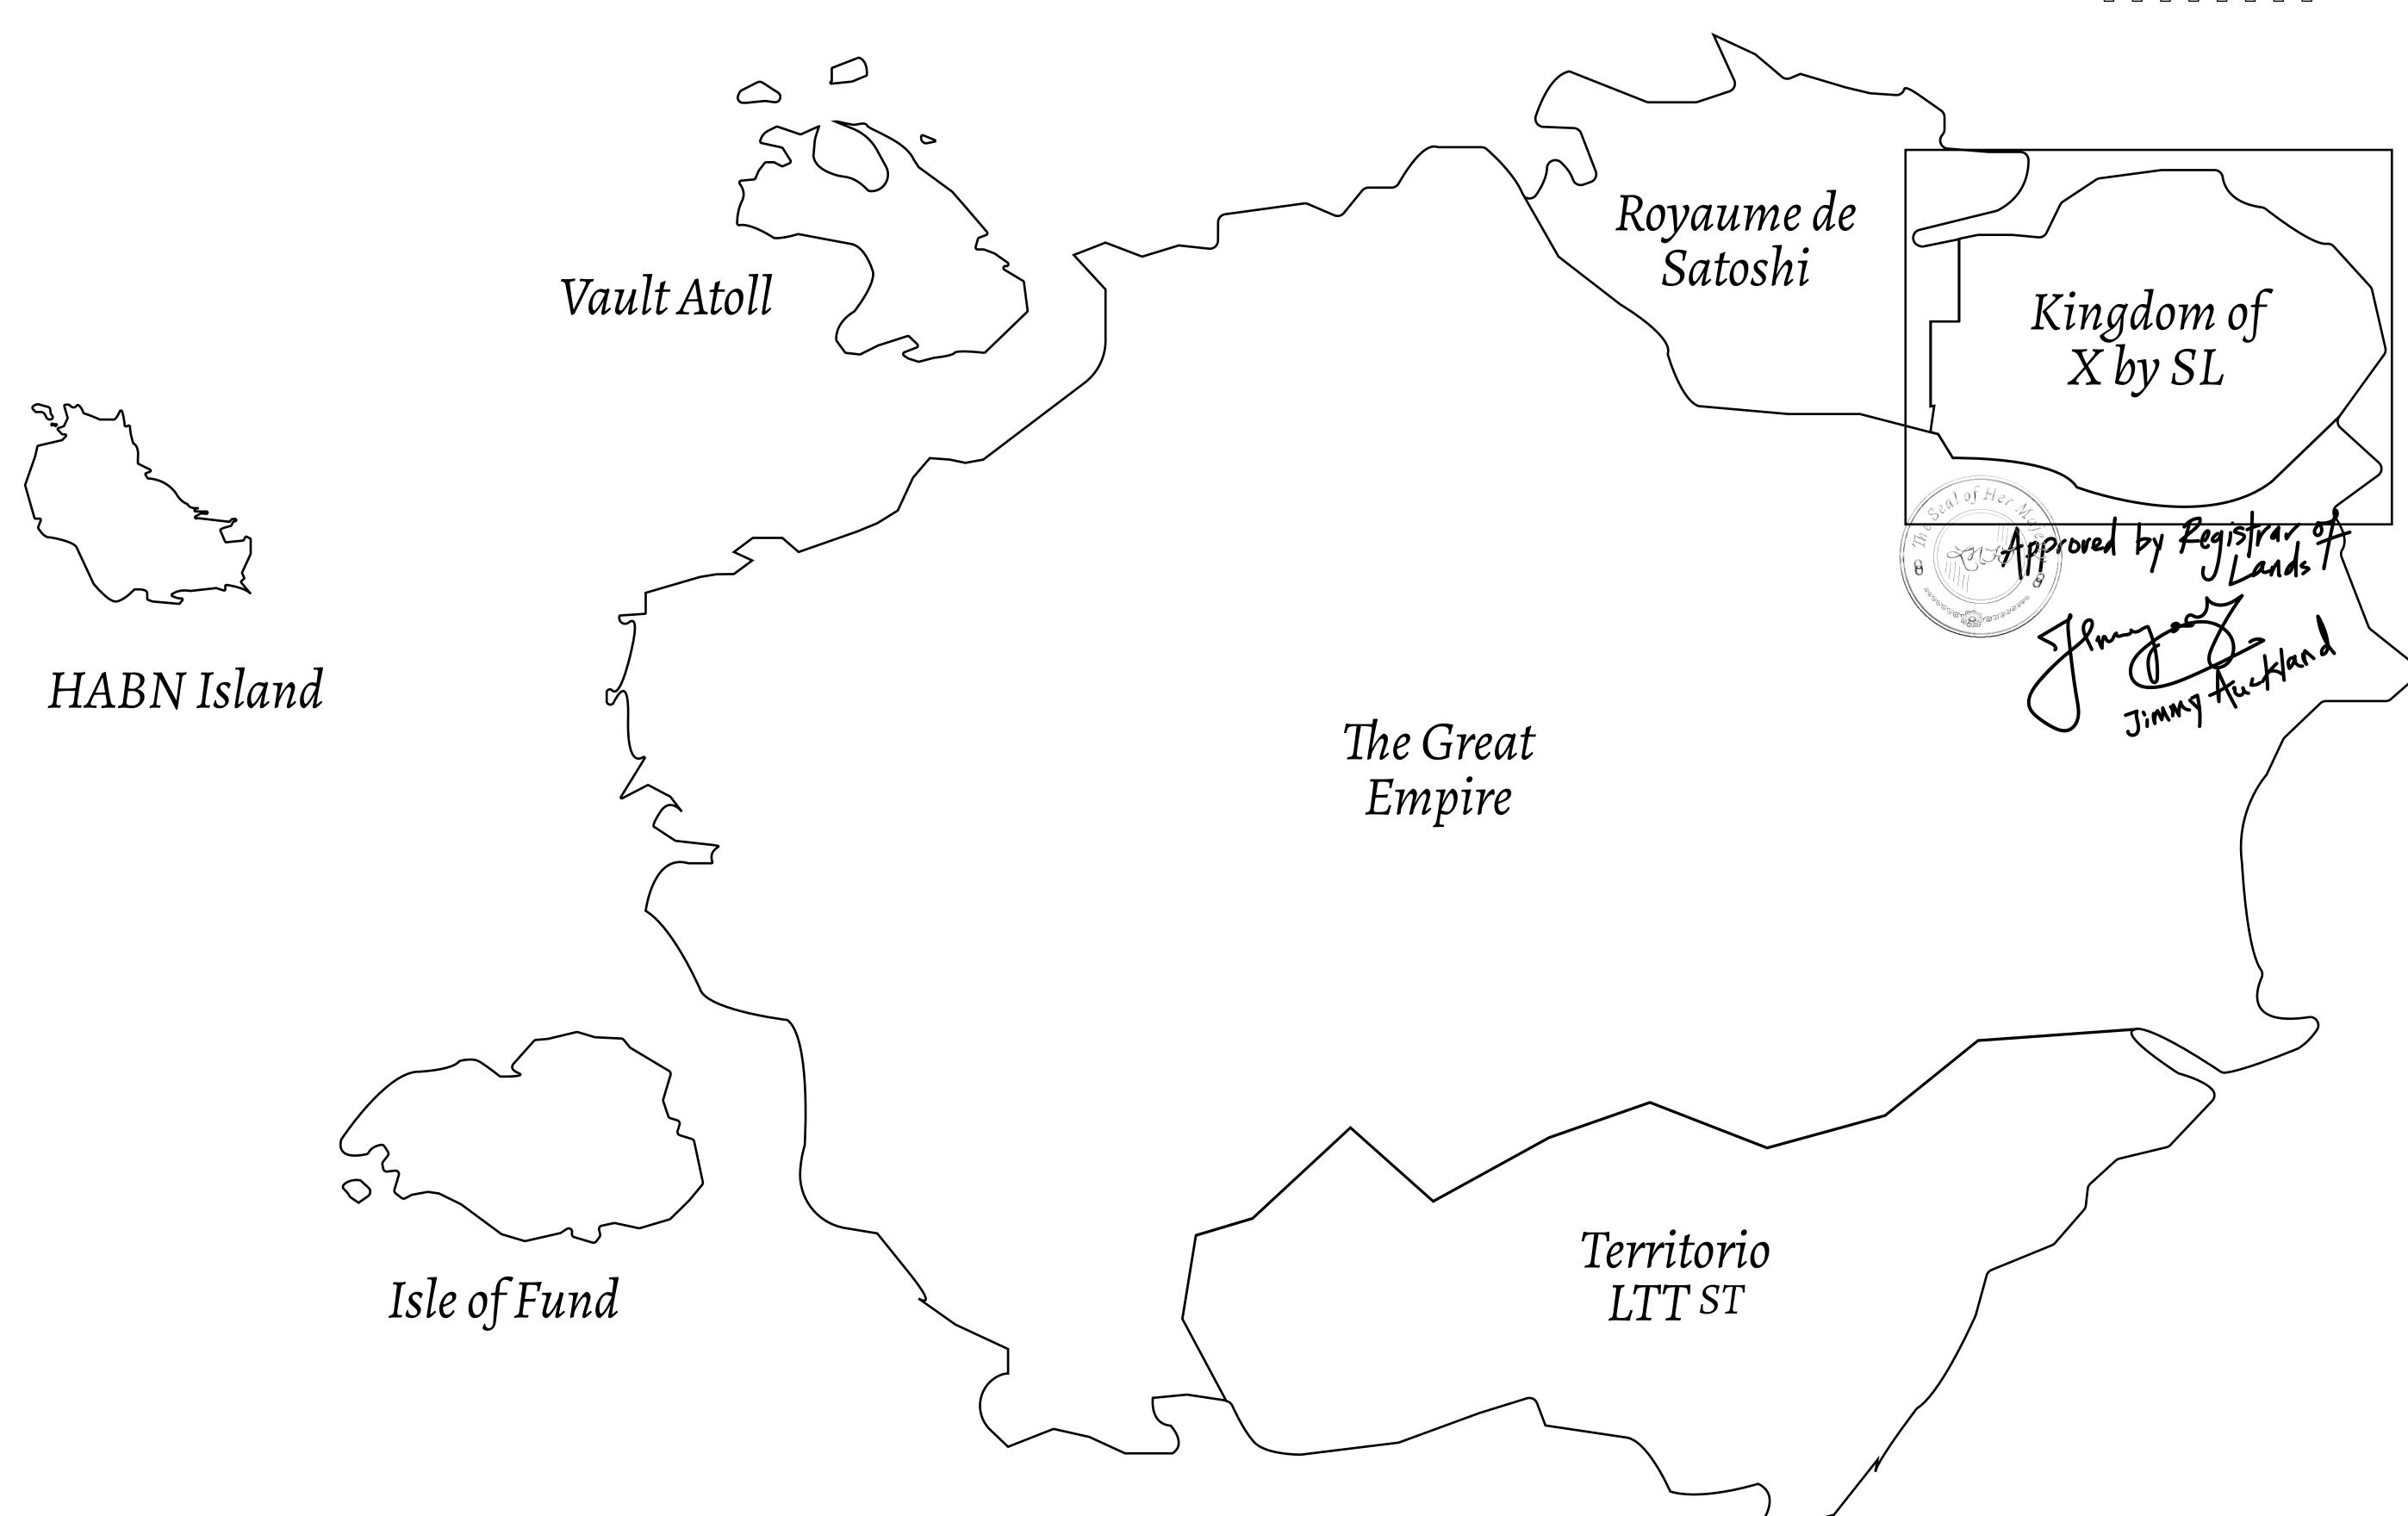

## GEOGRAPHY

COASTLINE
BORDERS
HIGHEST POINT
LOWEST POINT
PLOTS
SCALE

93.89 KM (58.34 MILES)

OCEAN, THE GREAT EMPIRE, SL

PEAK HERMES +7899 M

PORT OF EXCLUSIVITY 0 M

549

1:50000

## H.M. LNFT Land Registry

KINGDOM OF X BY SL

X024-221121

TITLE NUMBER

SCALE **1/50000** 

ADMINISTRATIVE AREA

Type W-XBYSL: Share of 0.5% of all X by SL sales and Satoshi's Lounge re-sales based on number of NFT Stories minted (rewarded in LTT); Automatic invite to X by SL; Mint 4 NFT Stories