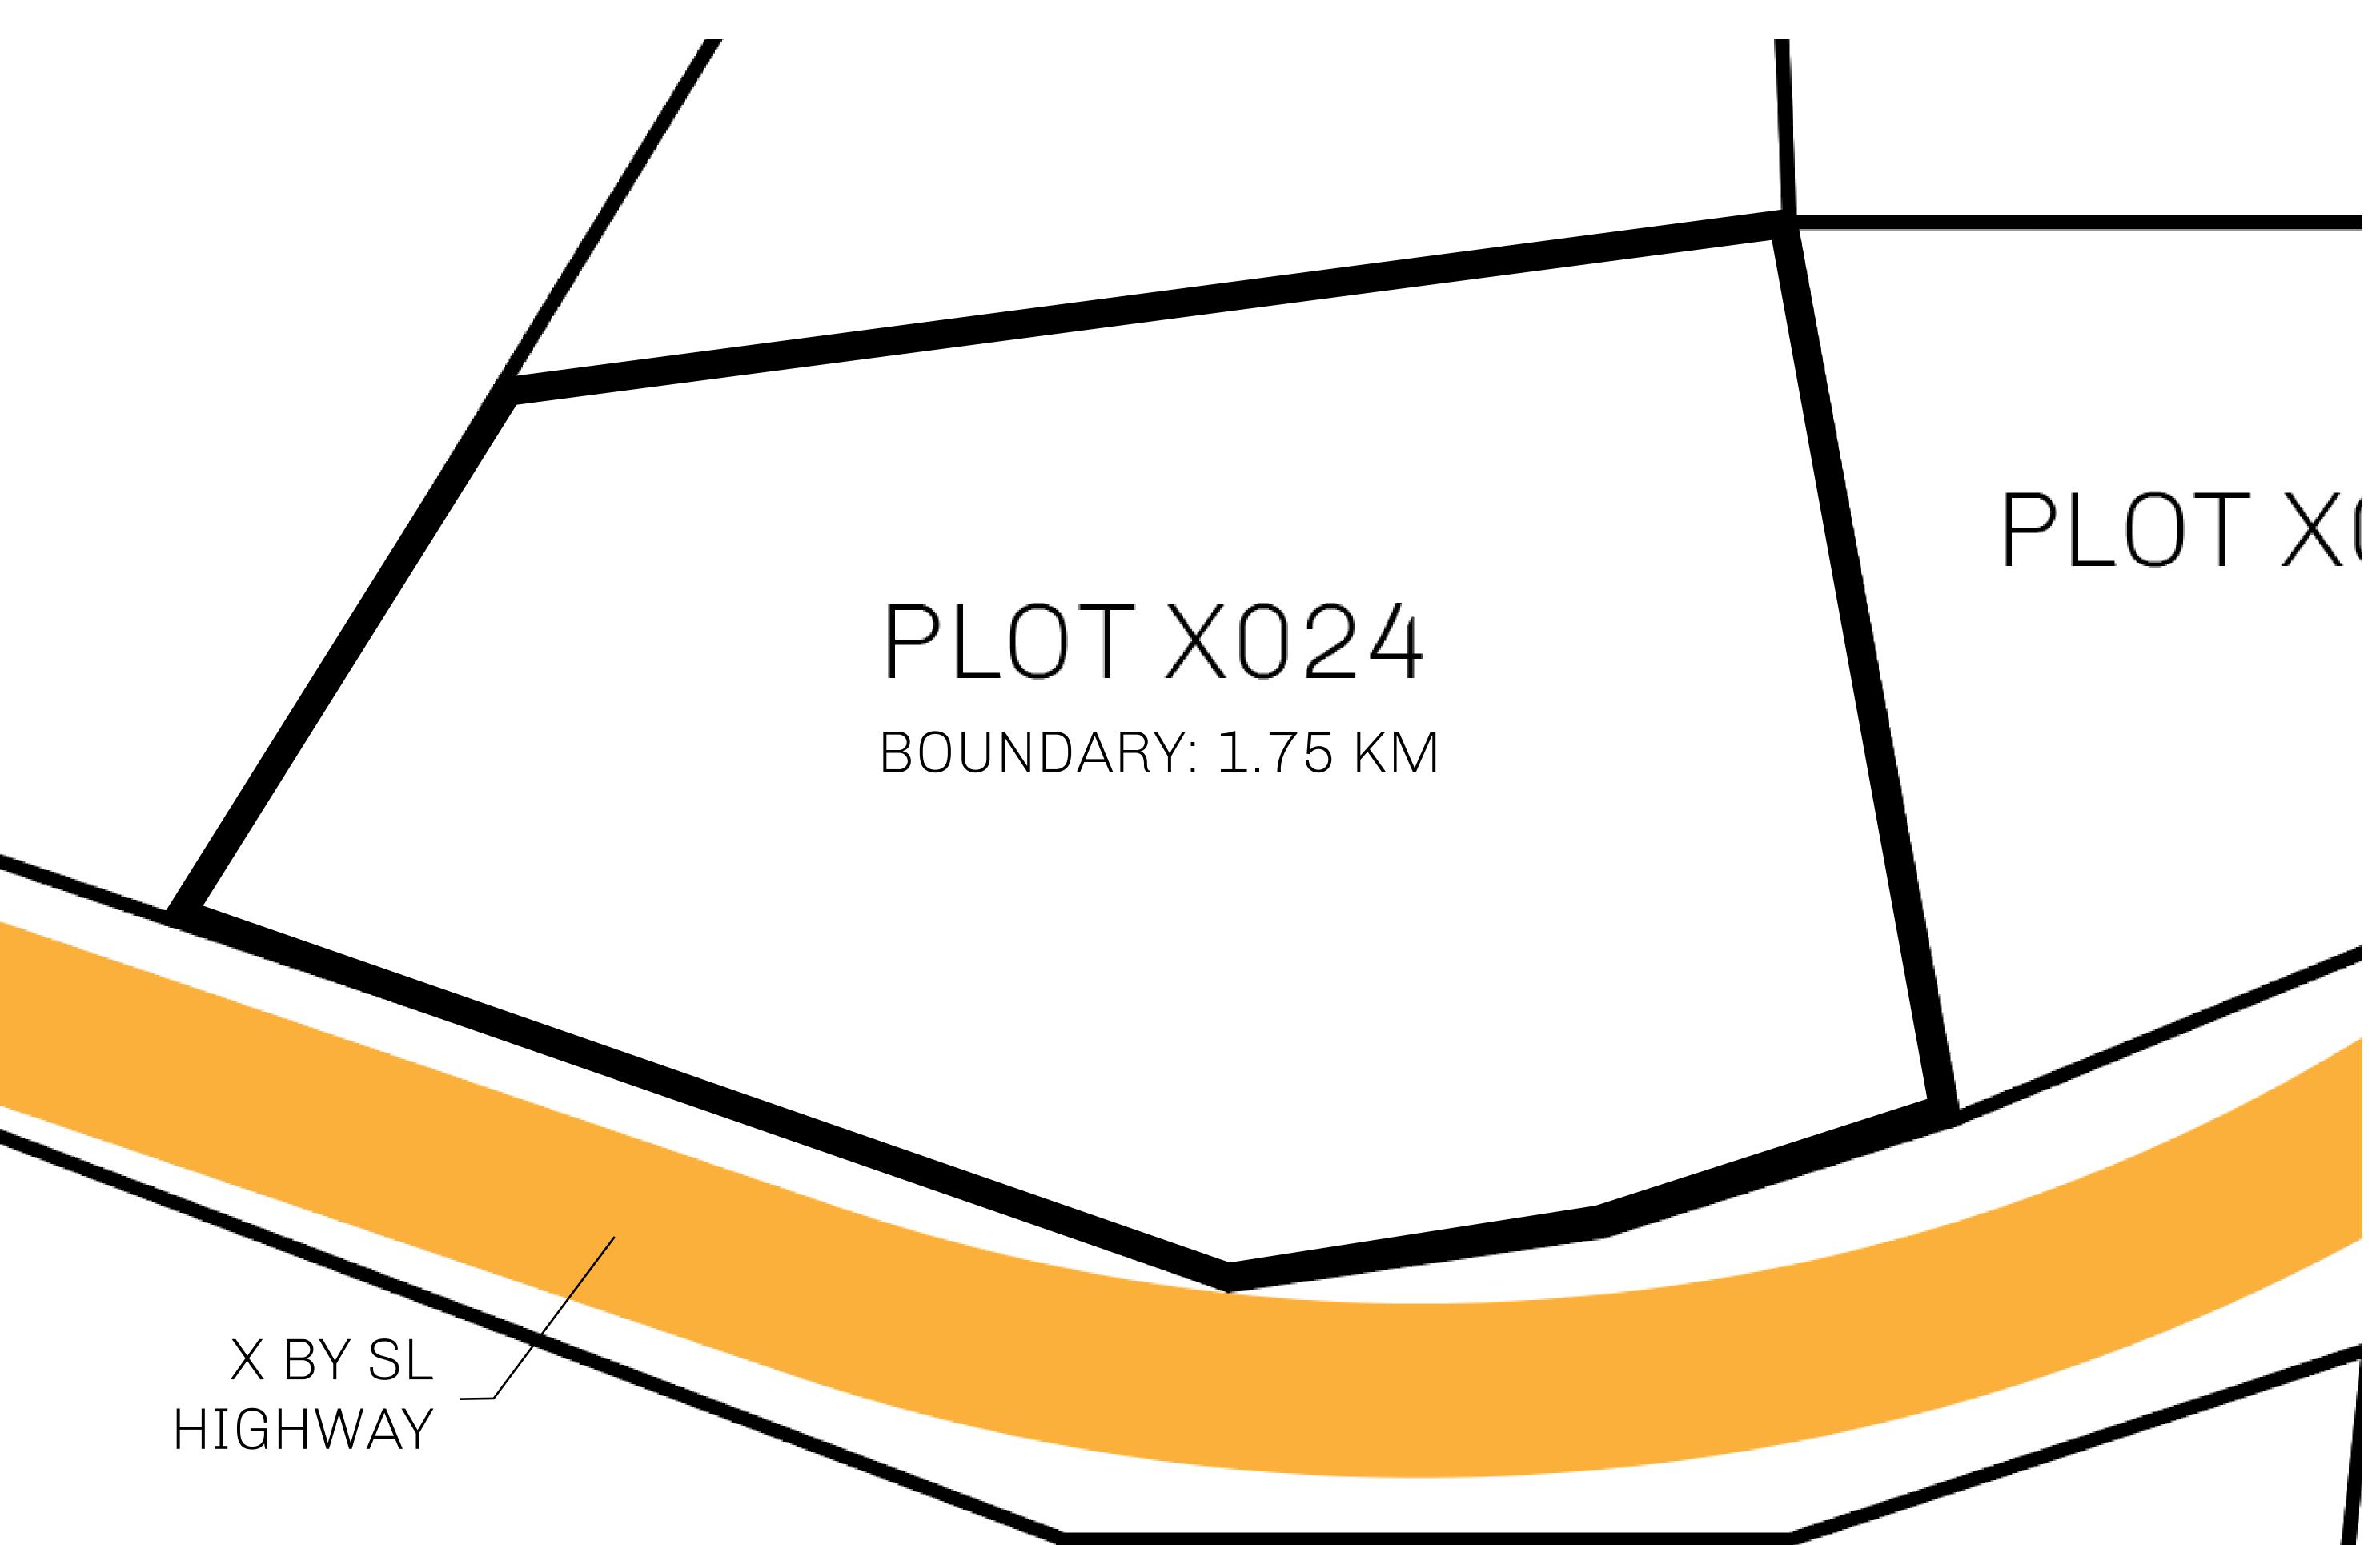

## LOOTNFT WORLD

PLOT X024-221121

## H.M. LNFT Land Registry

KINGDOM OF X BY SL

X024-221121

TITLE NUMBER

SCALE **1/50000** 

ADMINISTRATIVE AREA

Type W-XBYSL: Share of 0.5% of all X by SL sales and Satoshi's Lounge re-sales based on number of NFT Stories minted (rewarded in LTT); Automatic invite to X by SL; Mint 4 NFT Stories