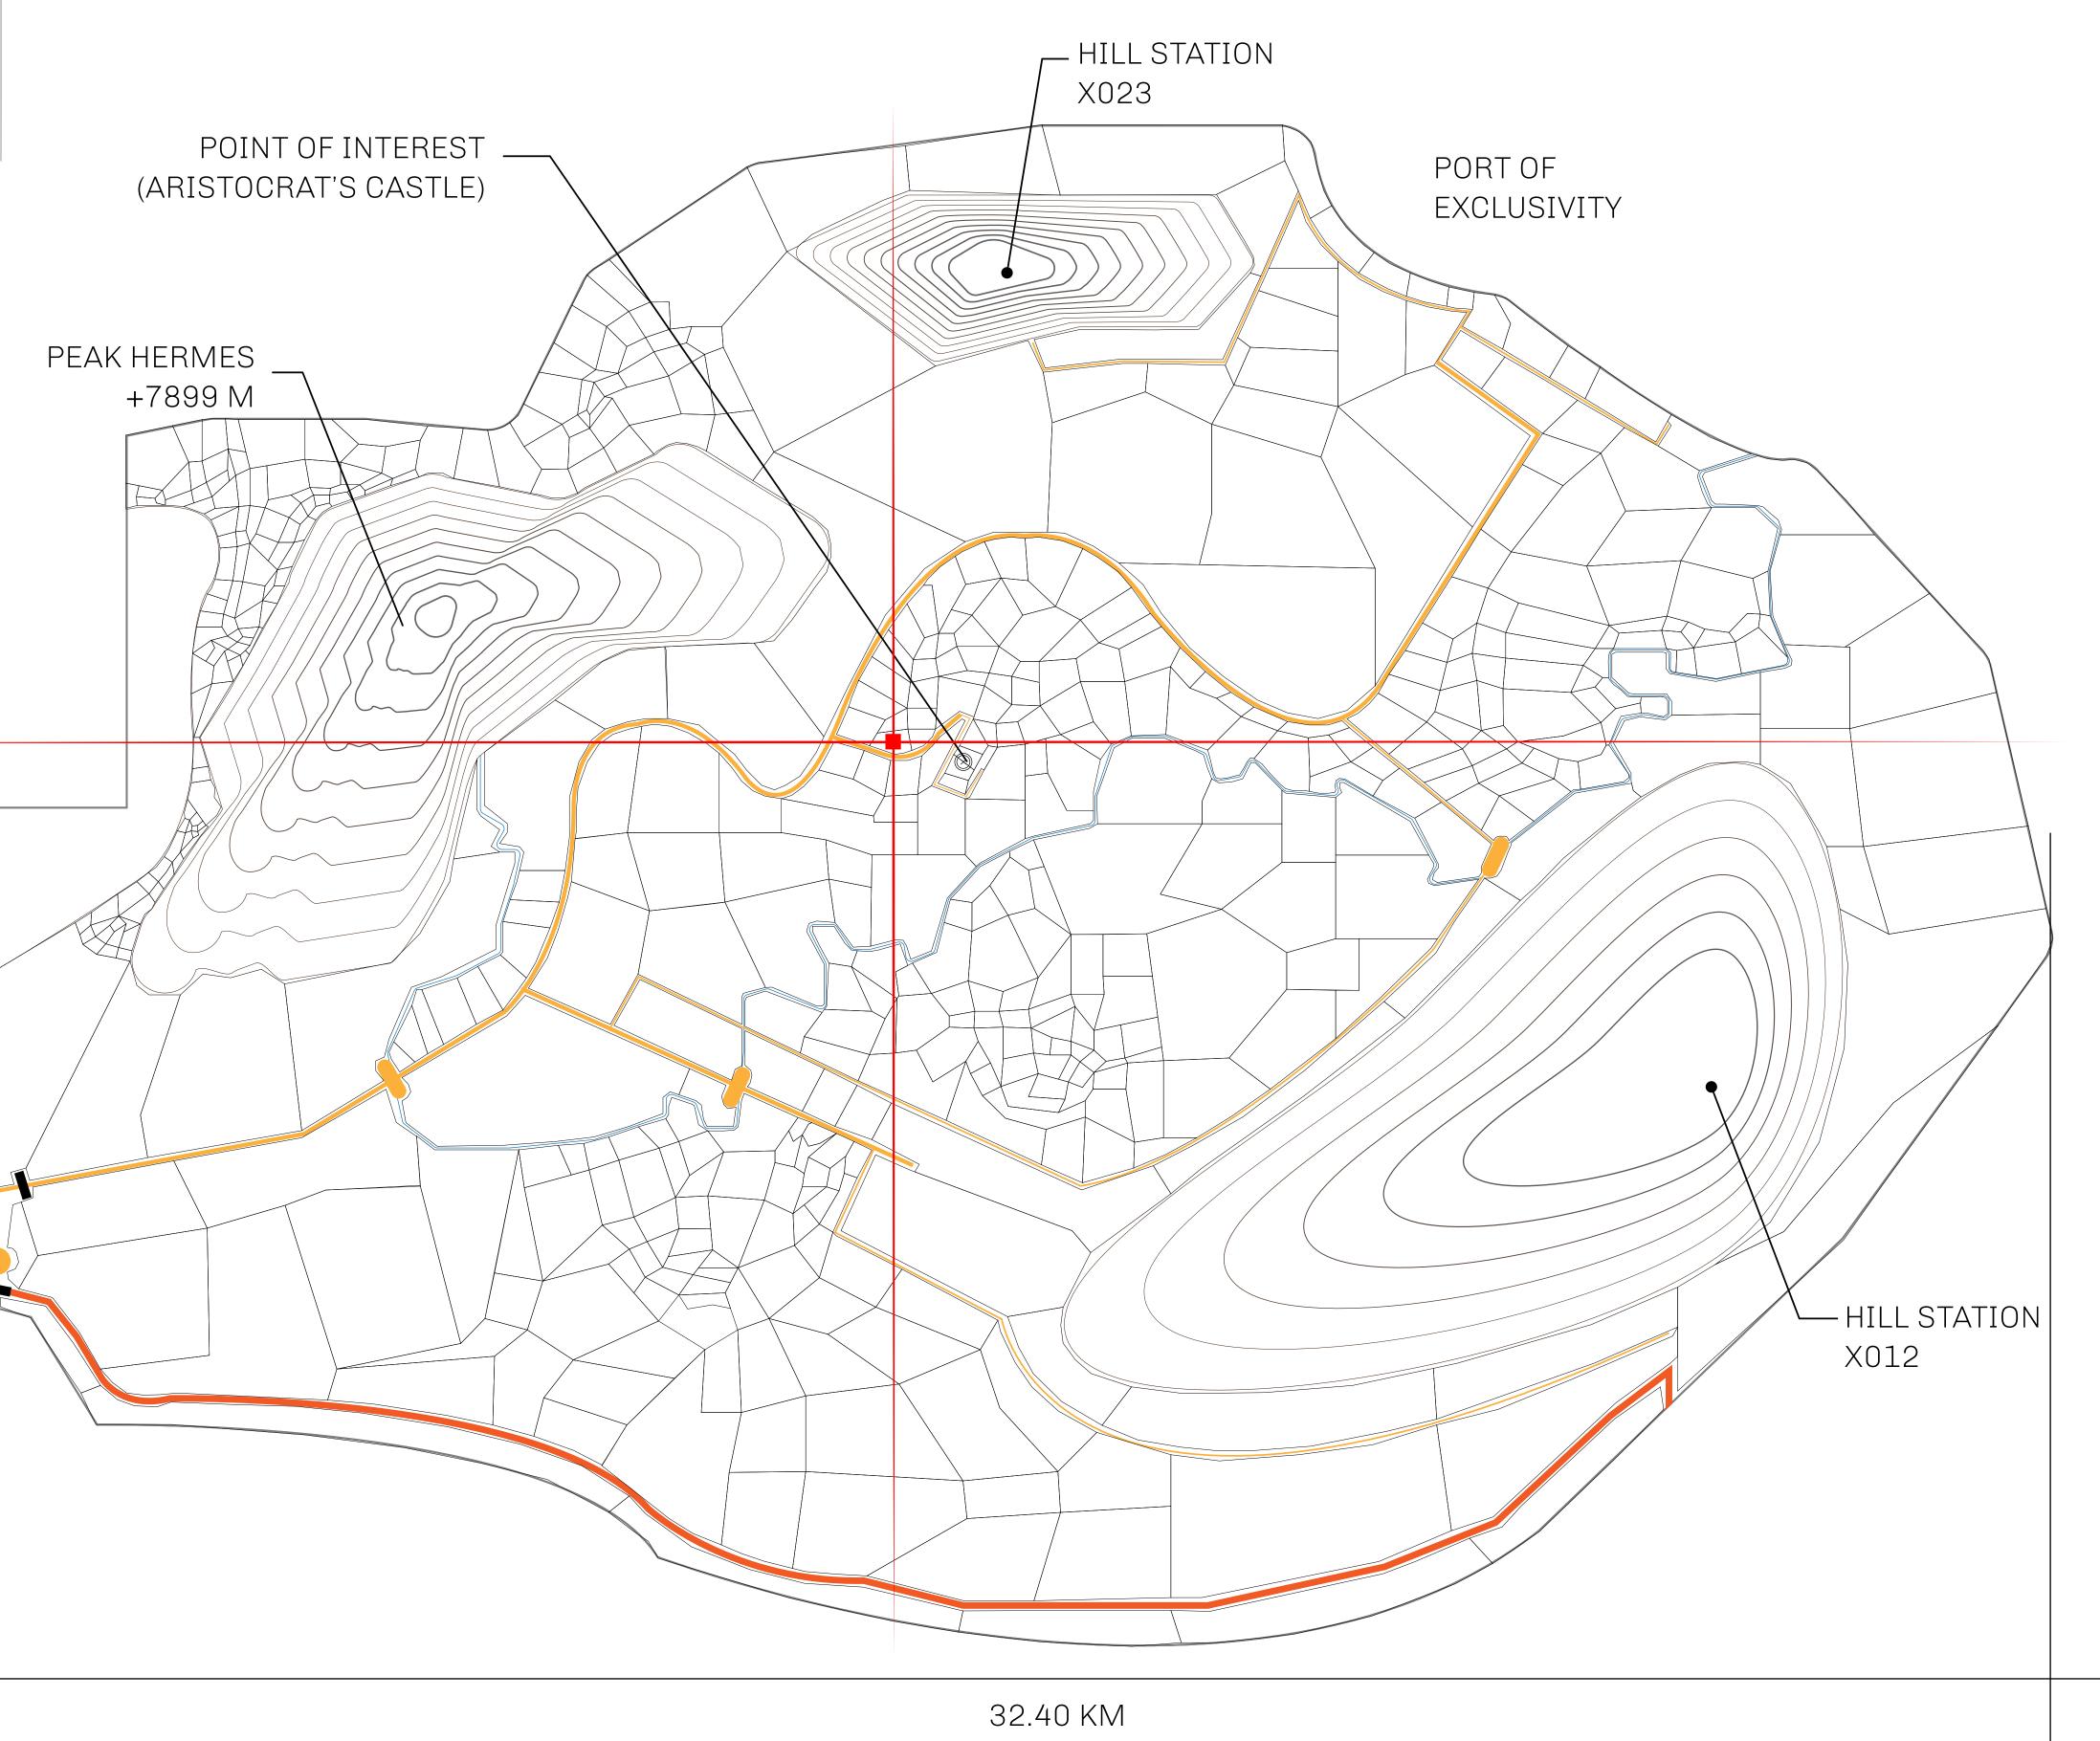

## GEOGRAPHY

COASTLINE
BORDERS
HIGHEST POINT
LOWEST POINT
PLOTS
SCALE

93.89 KM (58.34 MILES)

OCEAN, THE GREAT EMPIRE, SL

PEAK HERMES +7899 M

PORT OF EXCLUSIVITY 0 M

549

1:50000