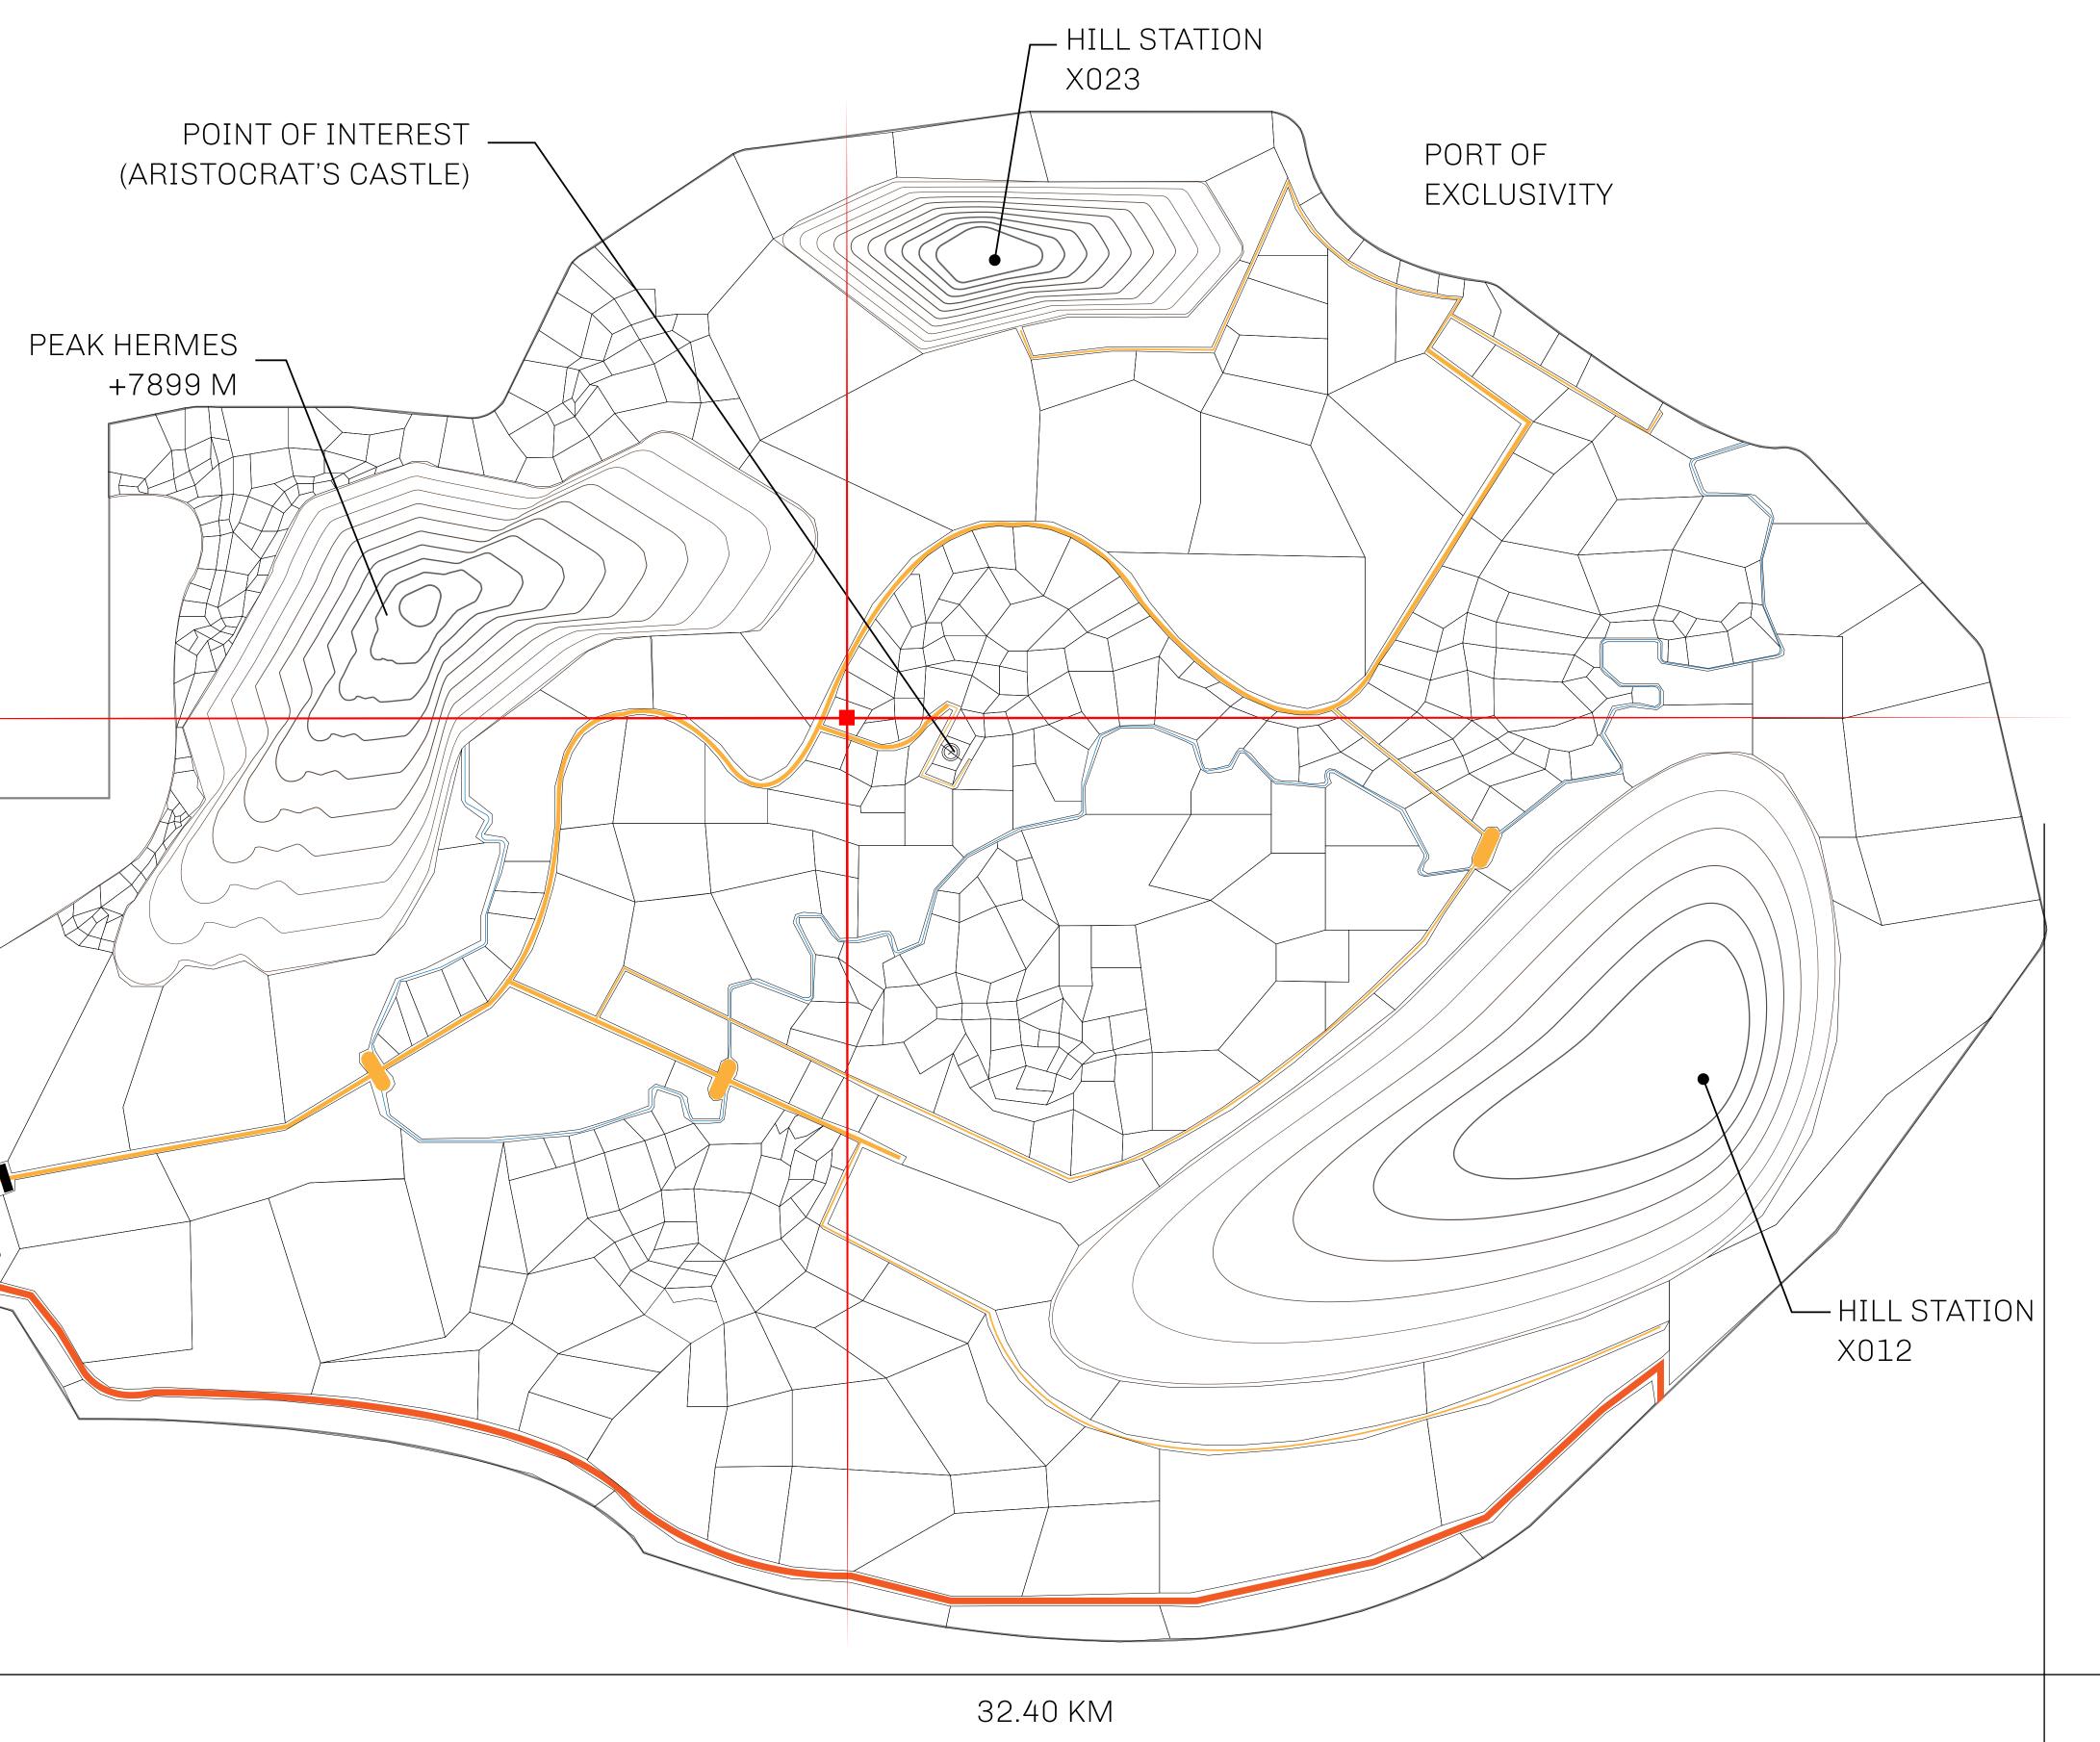

## GEOGRAPHY

COASTLINE
BORDERS
HIGHEST POINT
LOWEST POINT
PLOTS
SCALE

93.89 KM (58.34 MILES)

OCEAN, THE GREAT EMPIRE, SL

PEAK HERMES +7899 M

PORT OF EXCLUSIVITY 0 M

549

1:50000