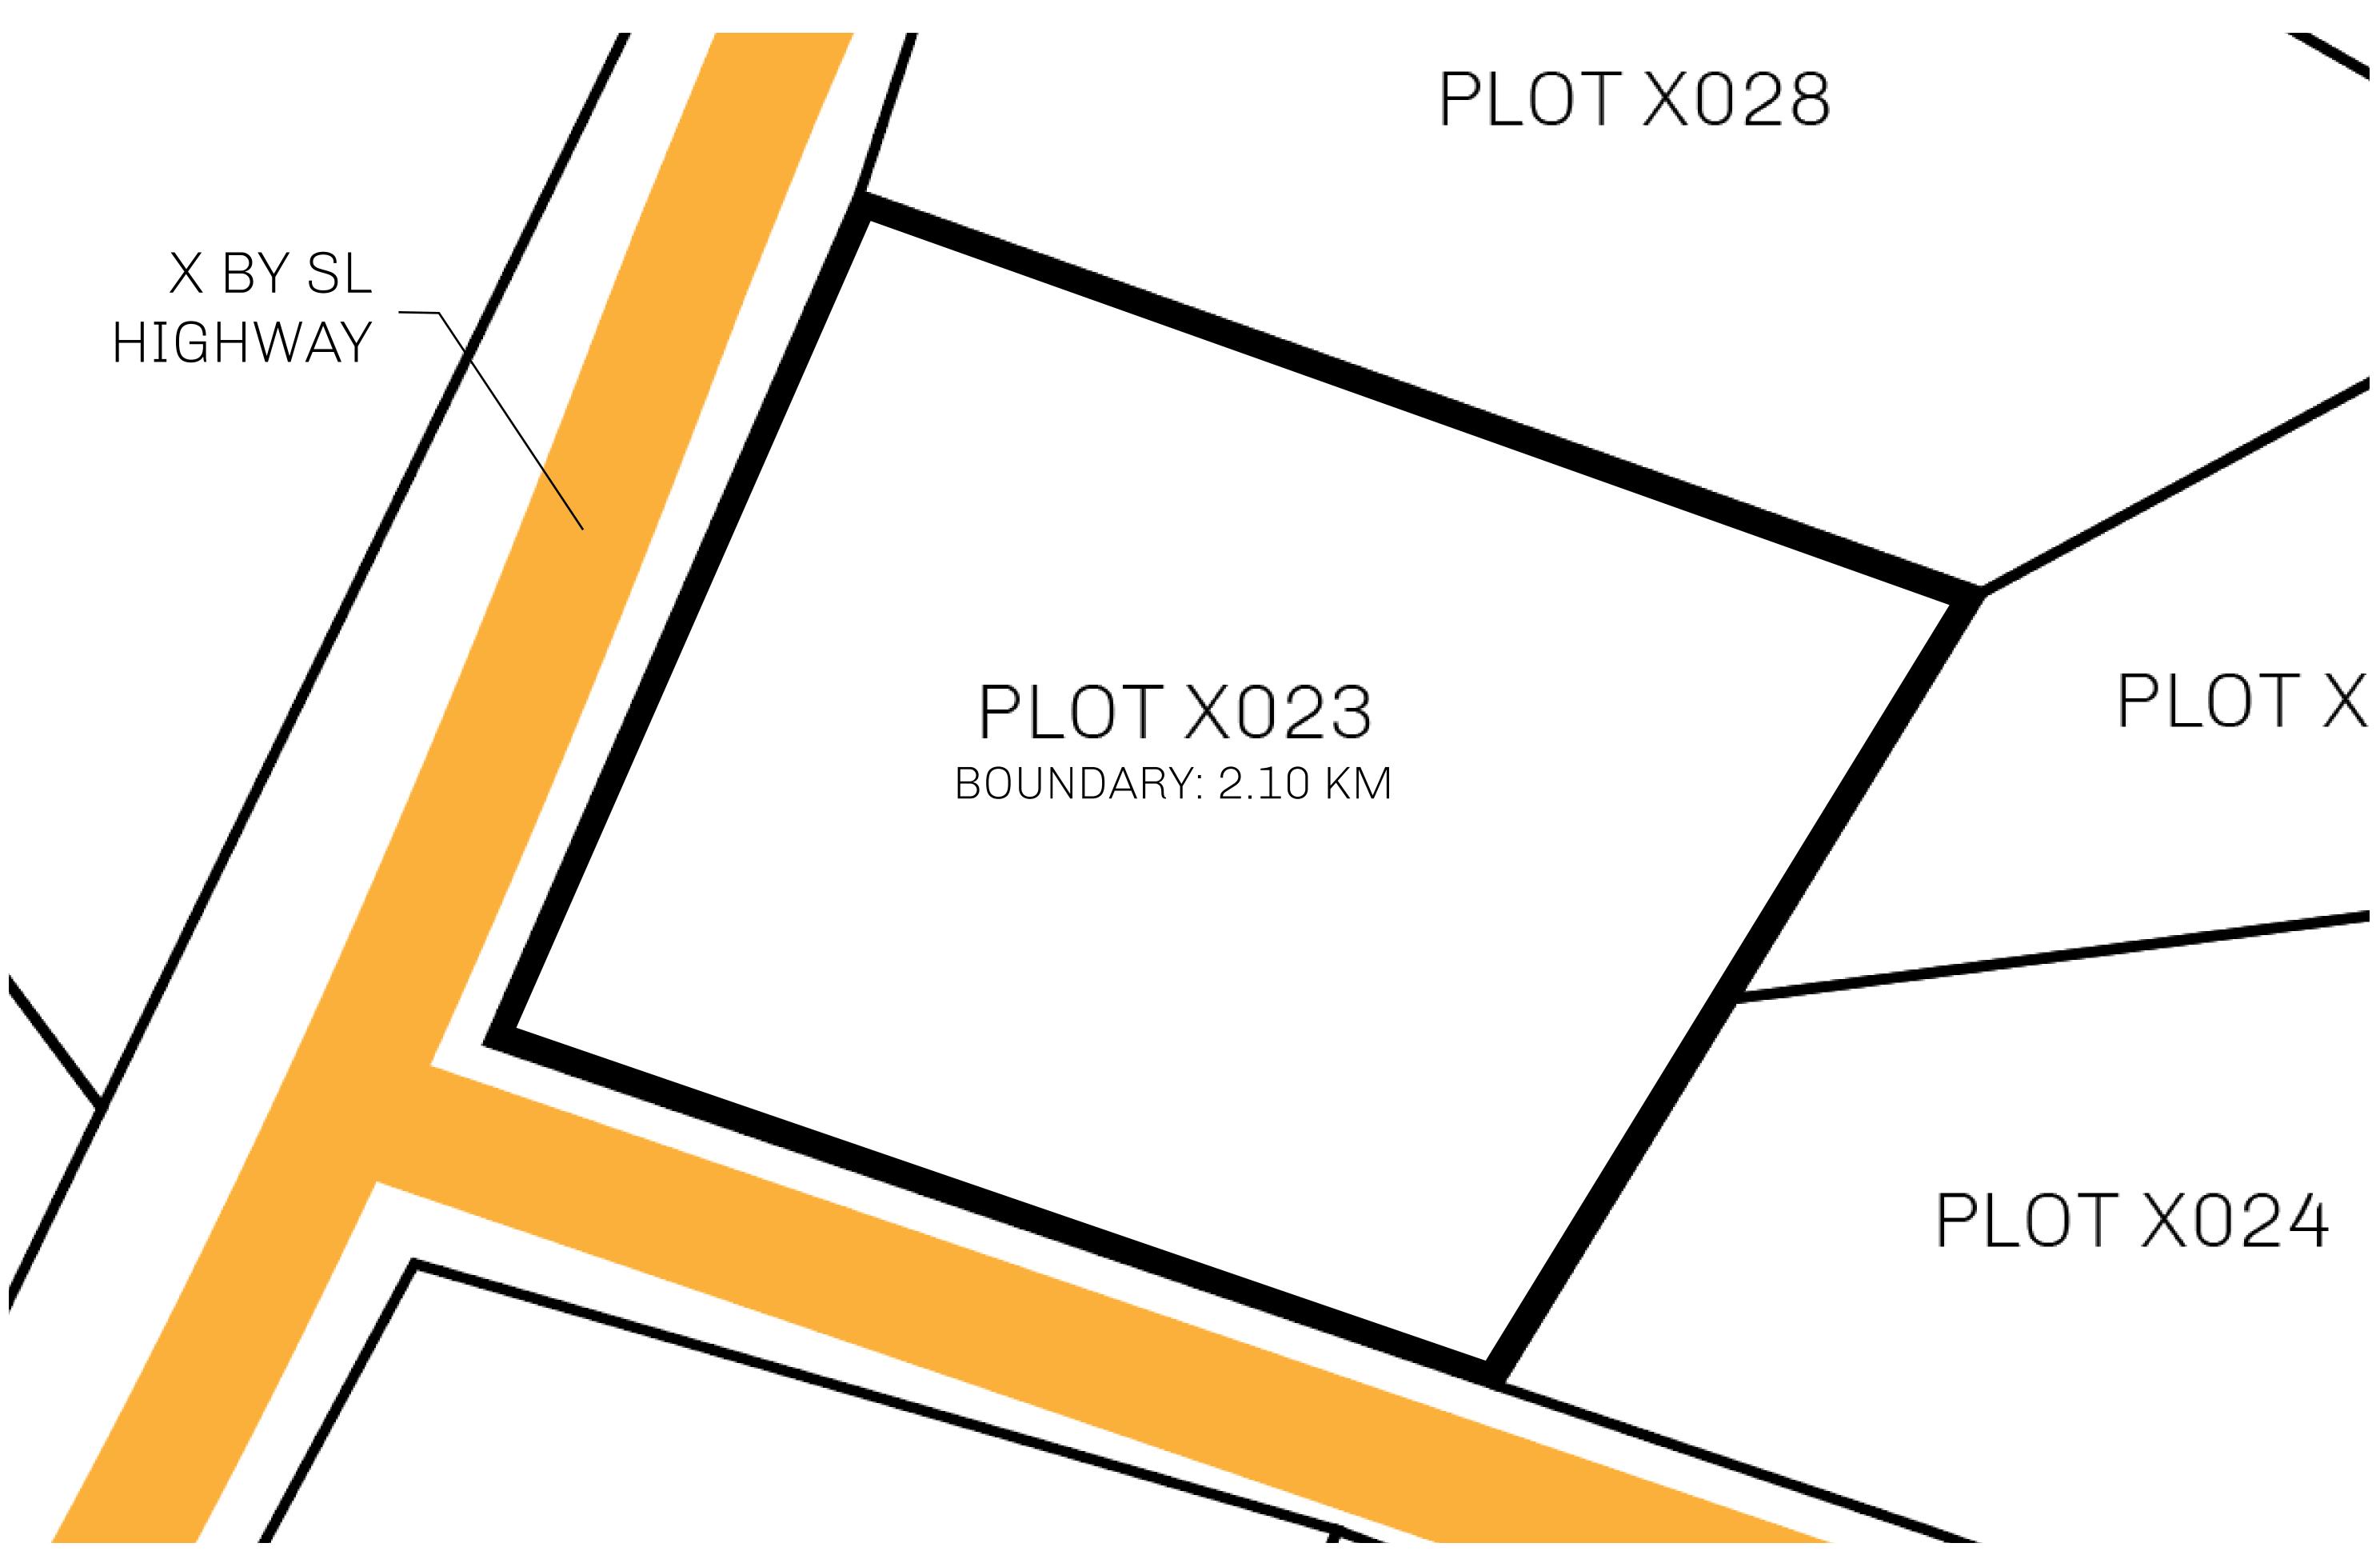

## LOOTNFT WORLD

PLOT X023-221121

## GEOGRAPHY

COASTLINE
BORDERS
HIGHEST POINT
LOWEST POINT
PLOTS
SCALE

93.89 KM (58.34 MILES)

OCEAN, THE GREAT EMPIRE, SL

PEAK HERMES +7899 M

PORT OF EXCLUSIVITY 0 M

549

1:50000

## H.M. LNFT Land Registry

X023-221121

TITLE NUMBER

ADMINISTRATIVE AREA KINGDOM OF X BY SL

ISSUED 22 November 2021

SCALE **1/50000** 

Type W-XBYSL: Share of 0.5% of all X by SL sales and Satoshi's Lounge re-sales based on number of NFT Stories minted (rewarded in LTT); Automatic invite to X by SL; Mint 4 NFT Stories