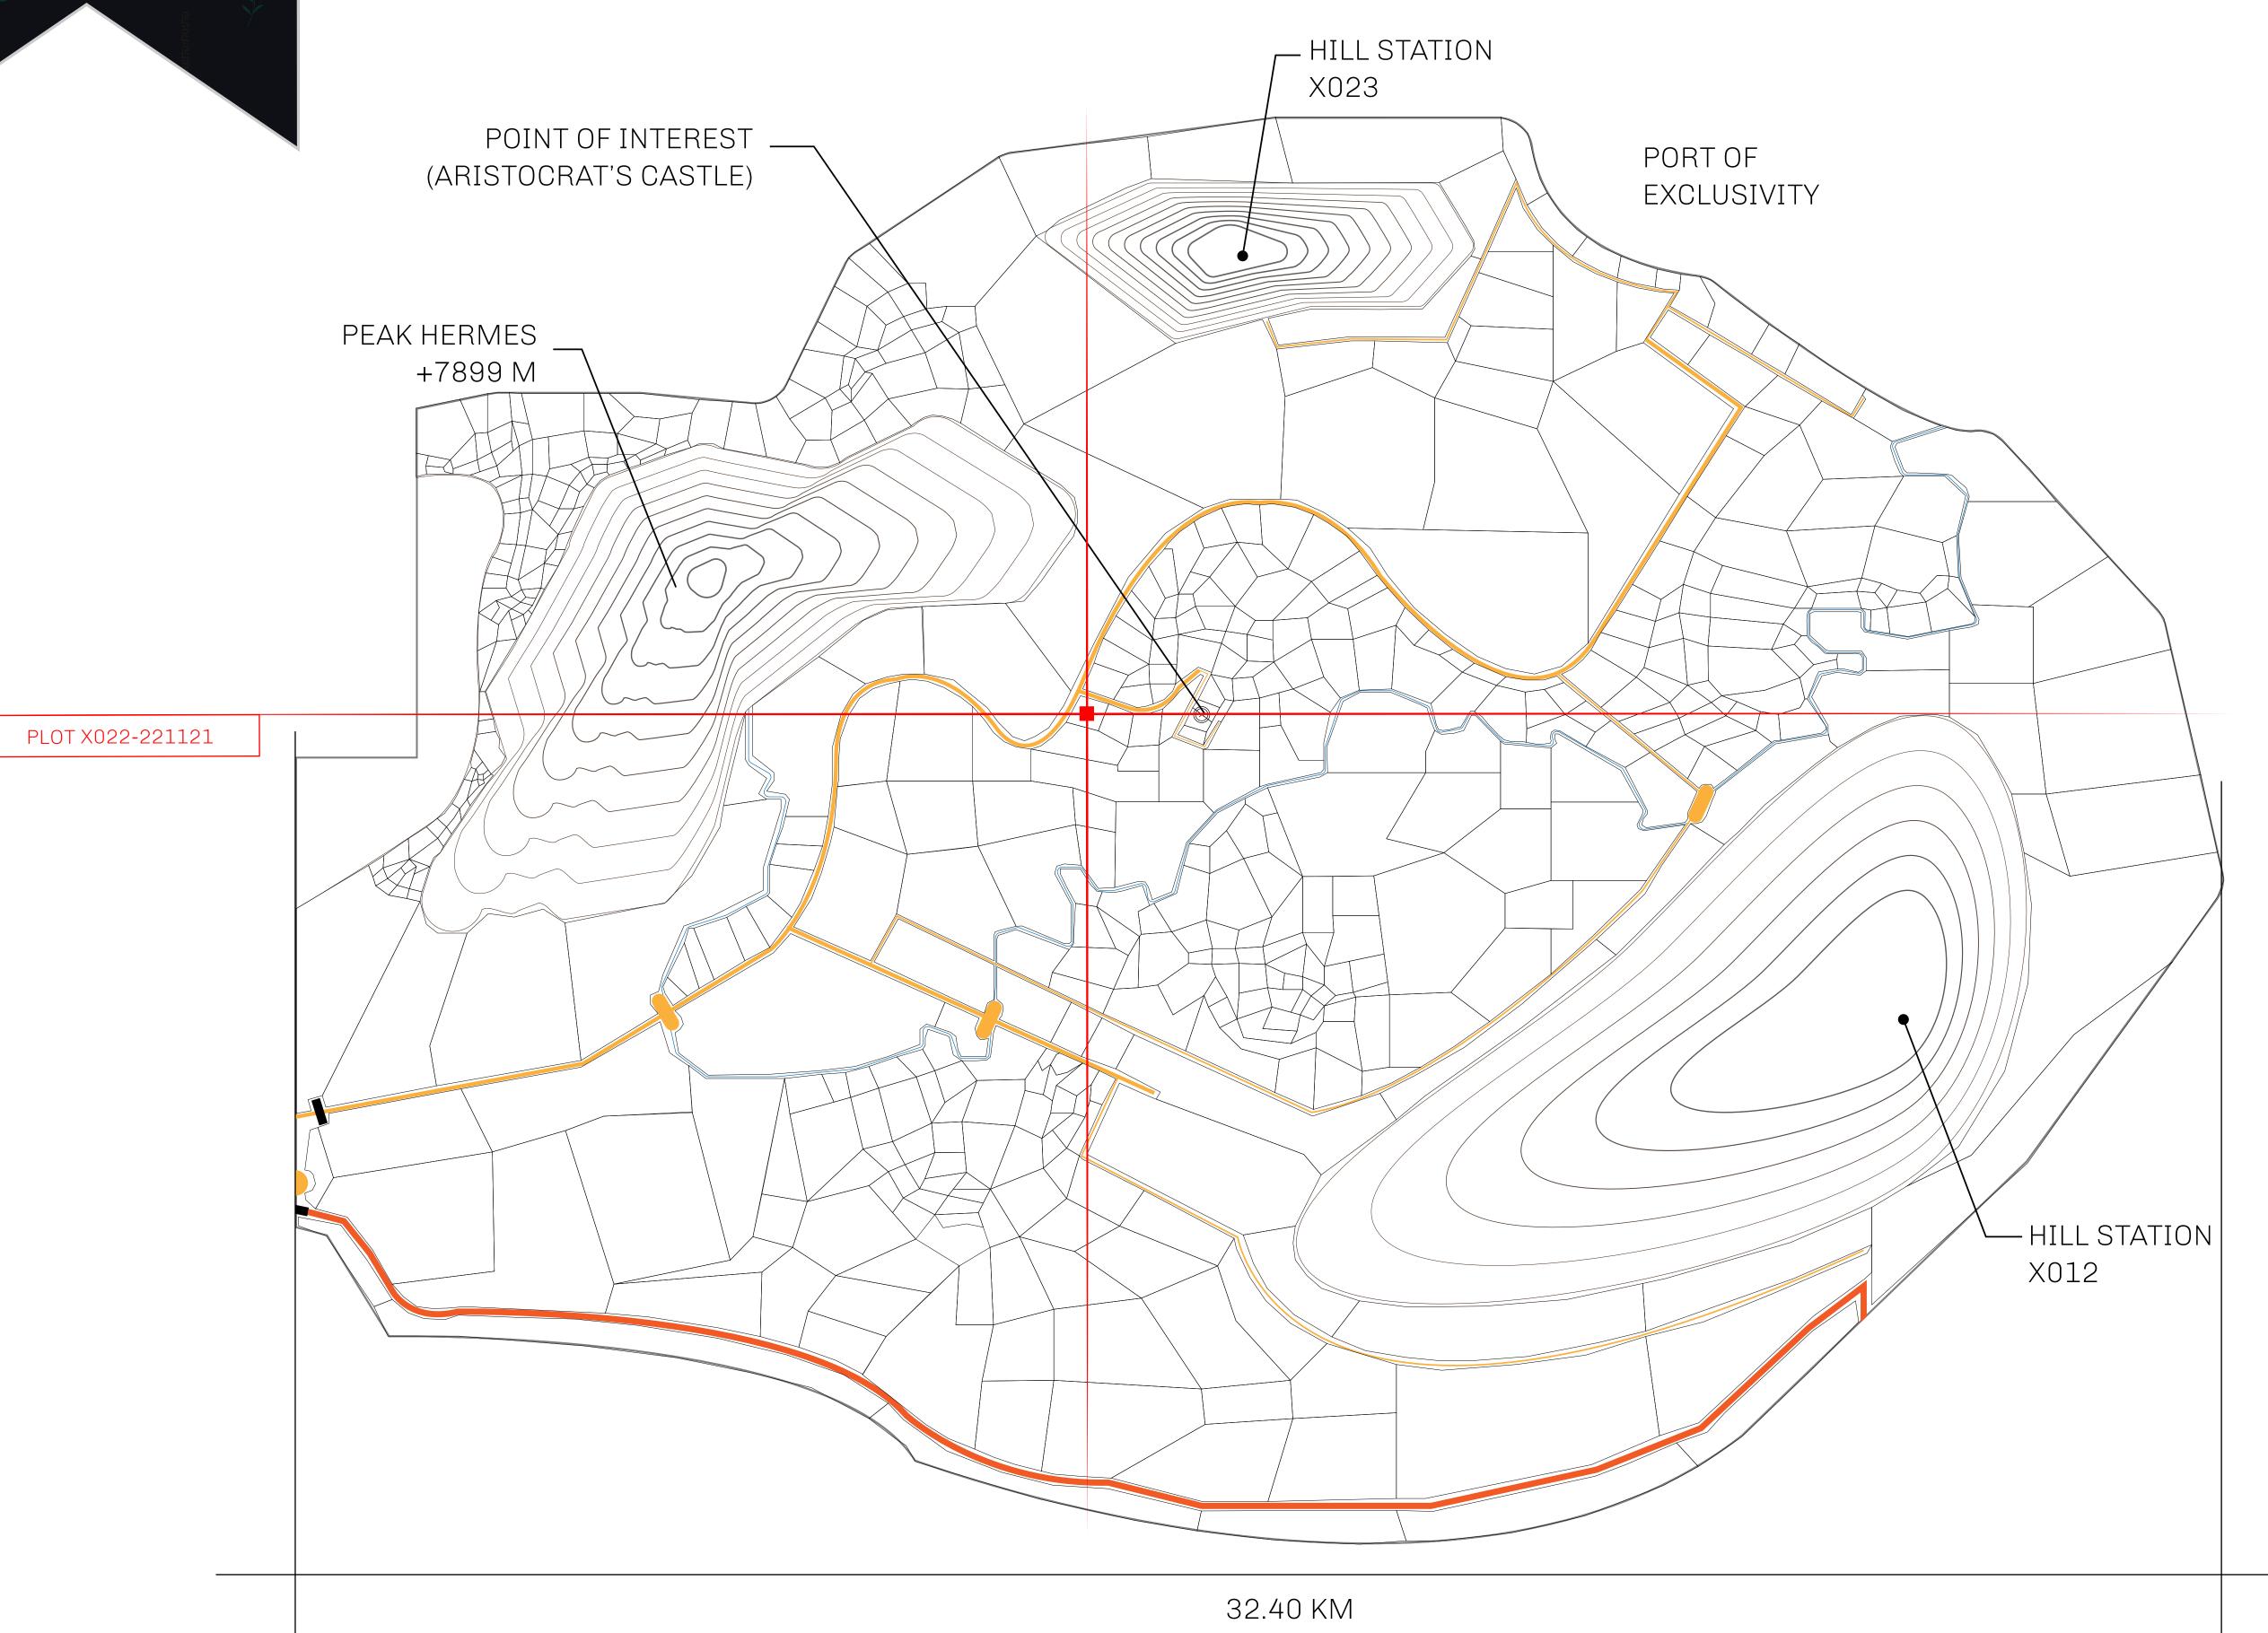

## GEOGRAPHY

COASTLINE
BORDERS
HIGHEST POINT
LOWEST POINT
PLOTS
SCALE

93.89 KM (58.34 MILES)

OCEAN, THE GREAT EMPIRE, SL

PEAK HERMES +7899 M

PORT OF EXCLUSIVITY 0 M

549

1:50000