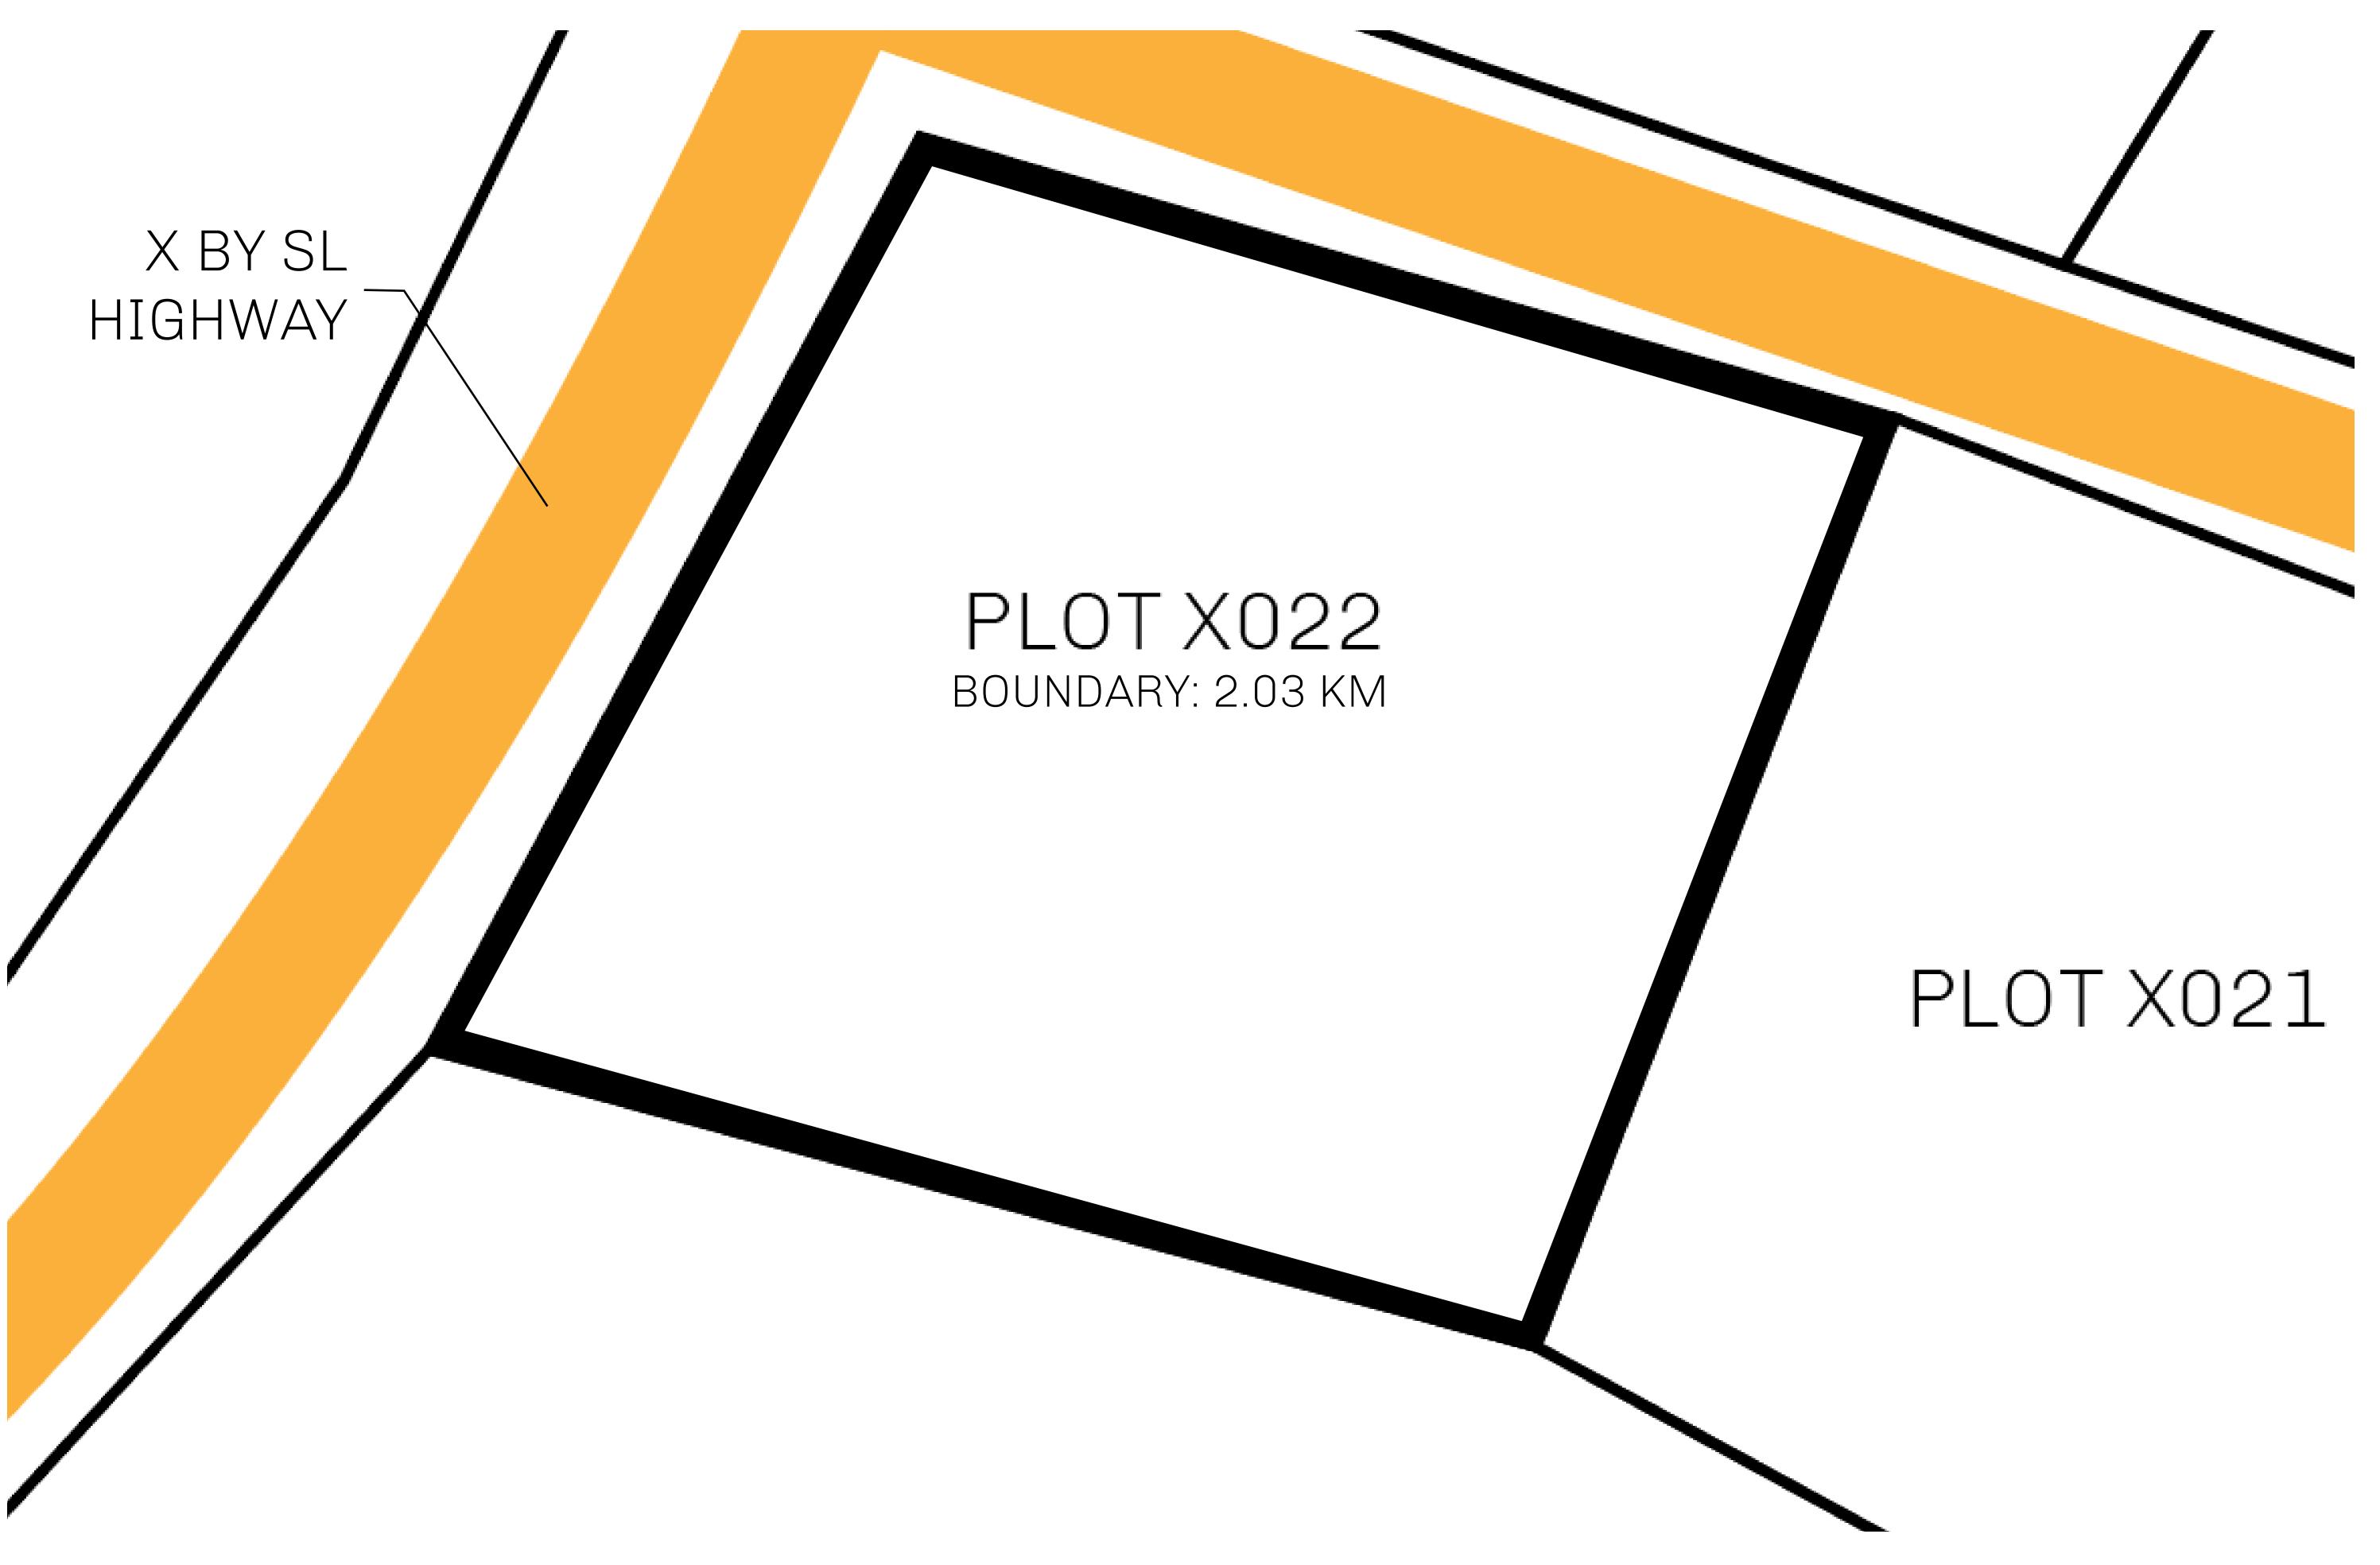

## GEOGRAPHY

COASTLINE
BORDERS
HIGHEST POINT
LOWEST POINT
PLOTS
SCALE

93.89 KM (58.34 MILES)

OCEAN, THE GREAT EMPIRE, SL

PEAK HERMES +7899 M

PORT OF EXCLUSIVITY 0 M

549

1:50000

## H.M. LNFT Land Registry

X022-221121

TITLE NUMBER

ADMINISTRATIVE AREA

KINGDOM OF X BY SL

ISSUED 22 November 2021

Type W-XBYSL: Share of 0.5% of all X by SL sales and Satoshi's Lounge re-sales based on number of NFT Stories minted (rewarded in LTT); Automatic invite to X by SL; Mint 4 NFT Stories