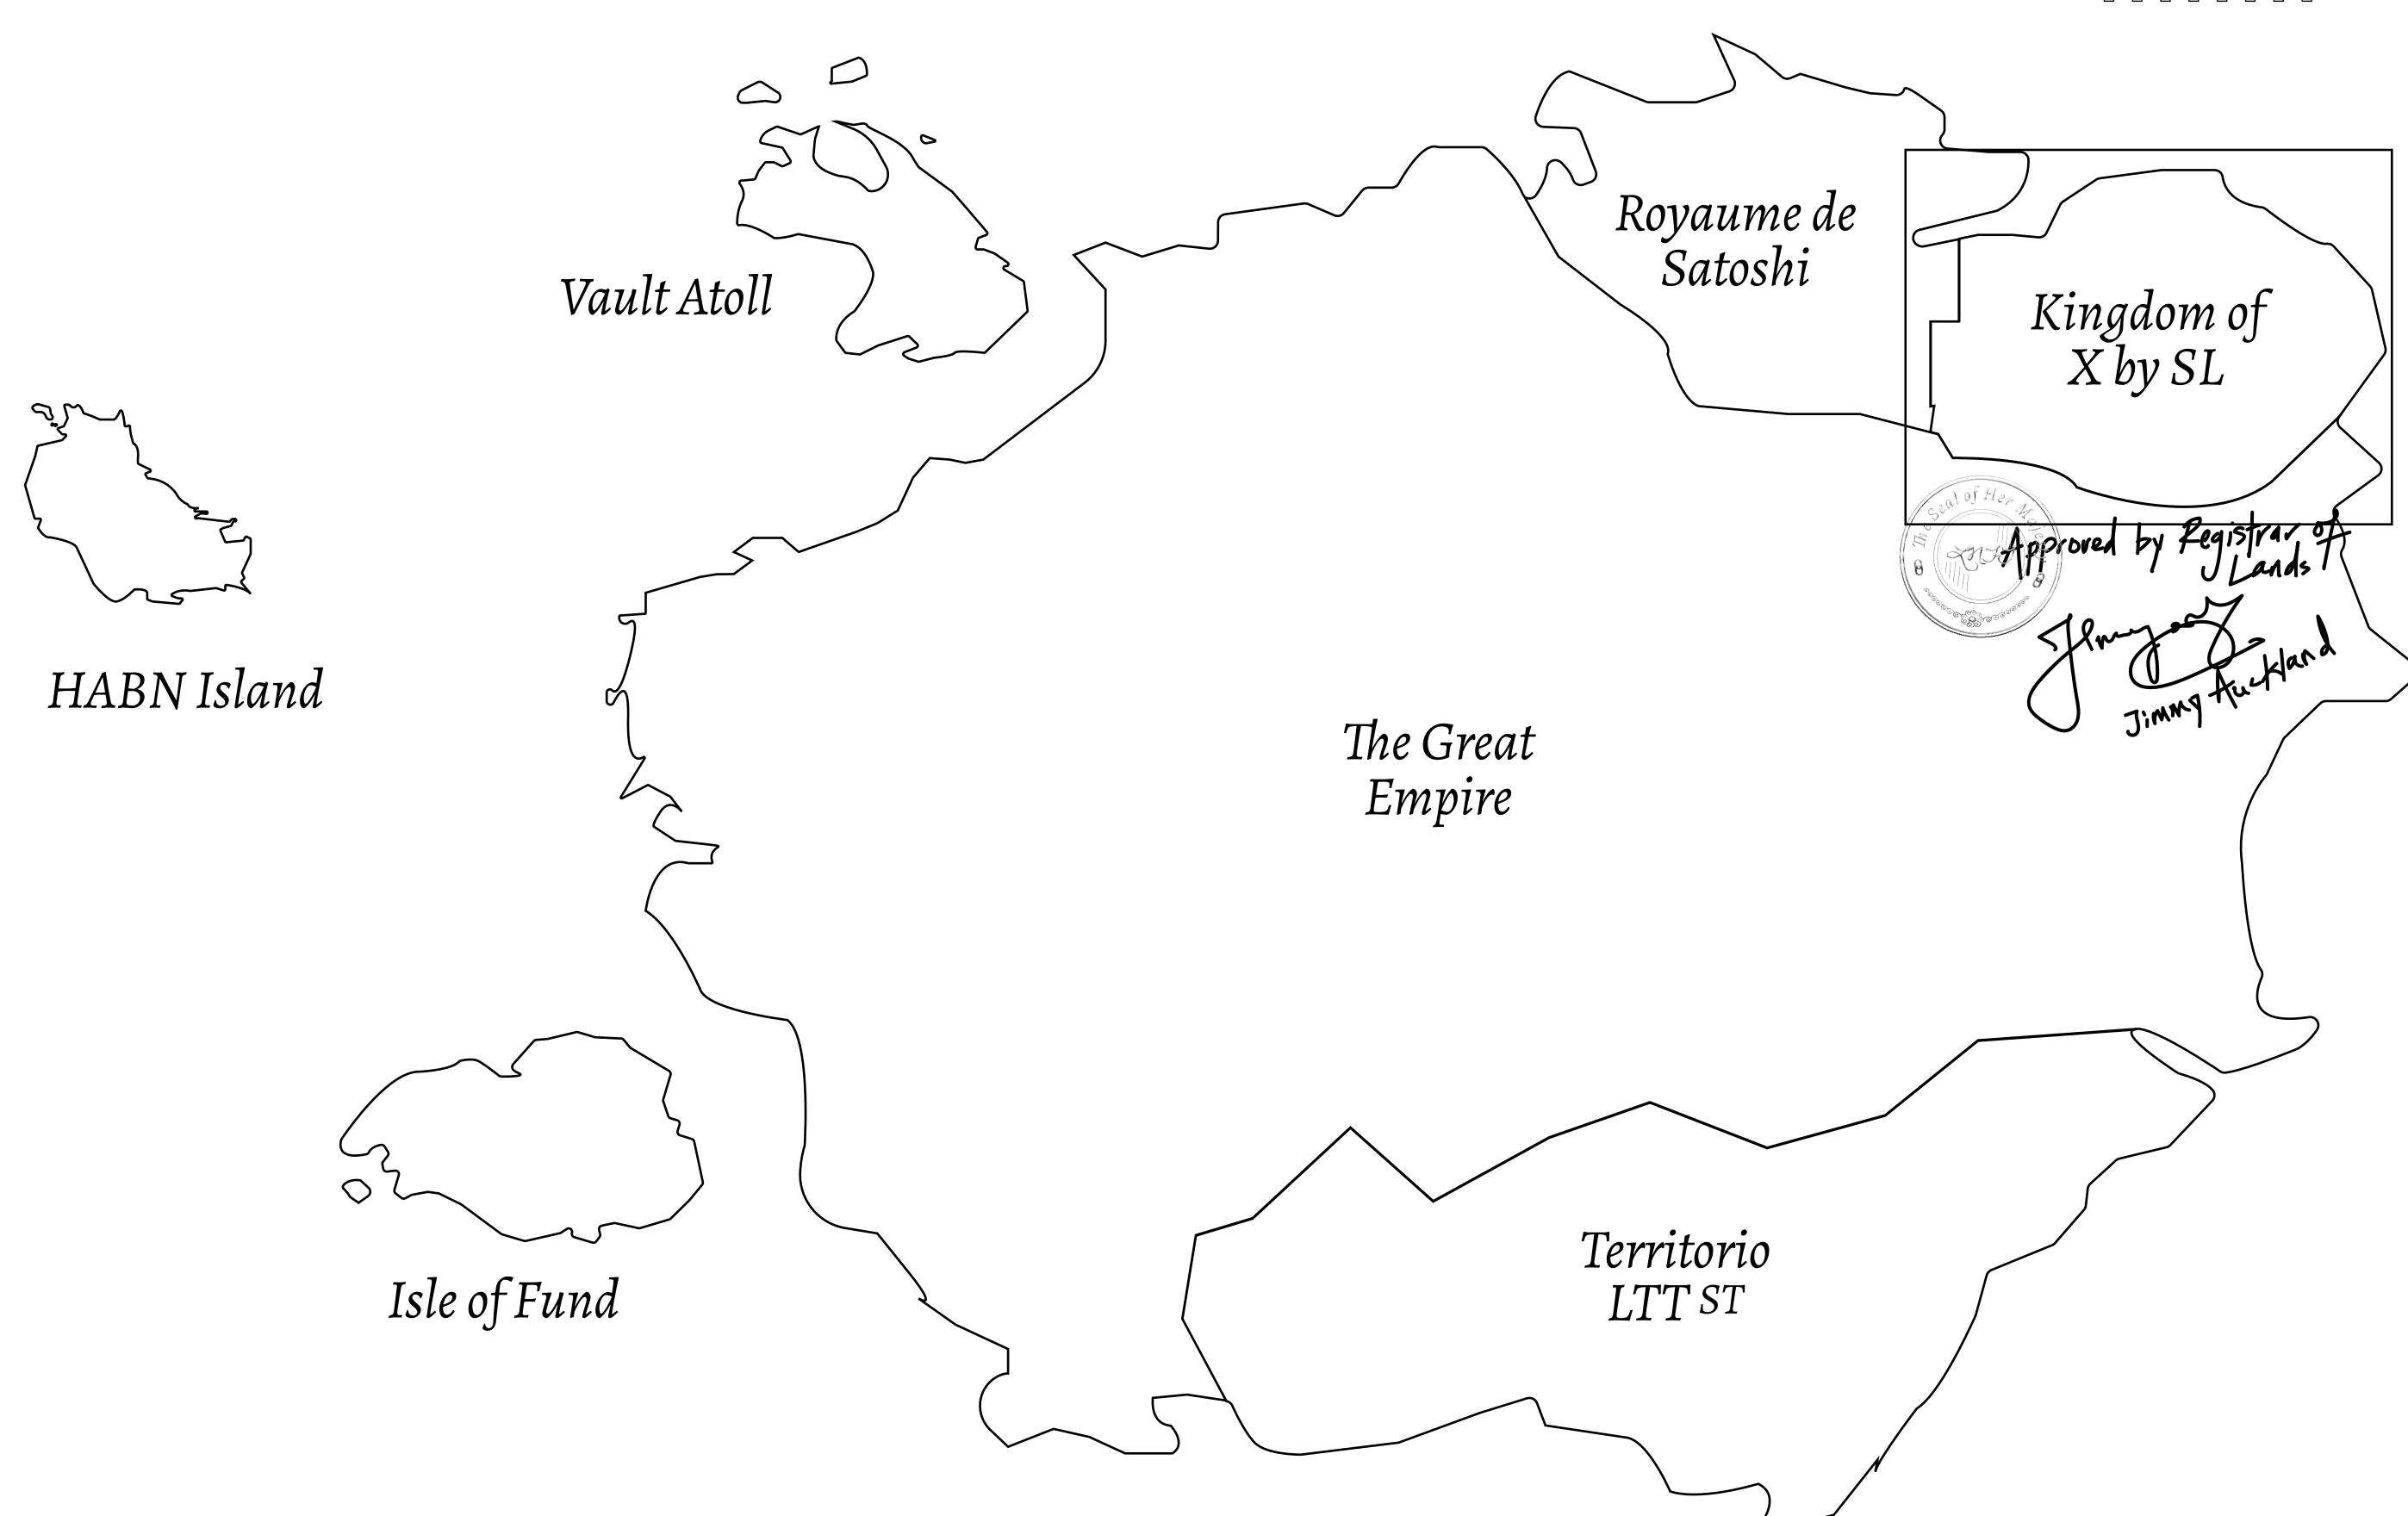

## THE ARISTOCRATS

The richest state in Loot NFT World. Special tablets are used to conduct high value auctions at galas and special events. The aristocrats donate 7% of their earnings to the Stakers, a special group of people, from the Great Empire. Ever since the marriage of the Sultan's daughter and the prince of X by SL, the Kingdom also donates 3% of its earnings to the Royaume De Satoshi.

## GEOGRAPHY

COASTLINE
BORDERS
HIGHEST POINT
LOWEST POINT
PLOTS
SCALE

93.89 KM (58.34 MILES)

OCEAN, THE GREAT EMPIRE, SL

PEAK HERMES +7899 M

PORT OF EXCLUSIVITY 0 M

549

1:50000