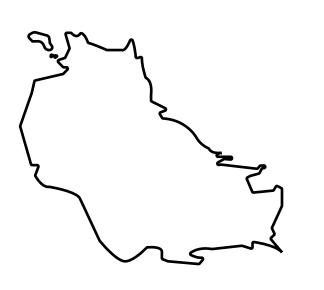

# LOOT NFT WORLD

HABN Island

 $\bigcirc$ 

Vault Atoll

Isle of Fund

The Great Empire

THE ARISTOCRATS GEOGRAPHY The richest state in Loot NFT World. Special tablets are used to COASTLINE 93.89 KM (58.34 MILES) conduct high value auctions at galas and special events. The BORDERS OCEAN, THE GREAT EMPIRE, SL aristocrats donate 7% of their earnings to the Stakers, a special PEAK HERMES +7899 M HIGHEST POINT group of people, from the Great Empire. Ever since the marriage LOWEST POINT PORT OF EXCLUSIVITY 0 M of the Sultan's daughter and the prince of X by SL, the Kingdom PLOTS 549 also donates 3% of its earnings to the Royaume De Satoshi. SCALE 1:50000 - HILL STATION X023 POINT OF INTEREST PORT OF (ARISTOCRAT'S CASTLE) EXCLUSIVITY +7899 M