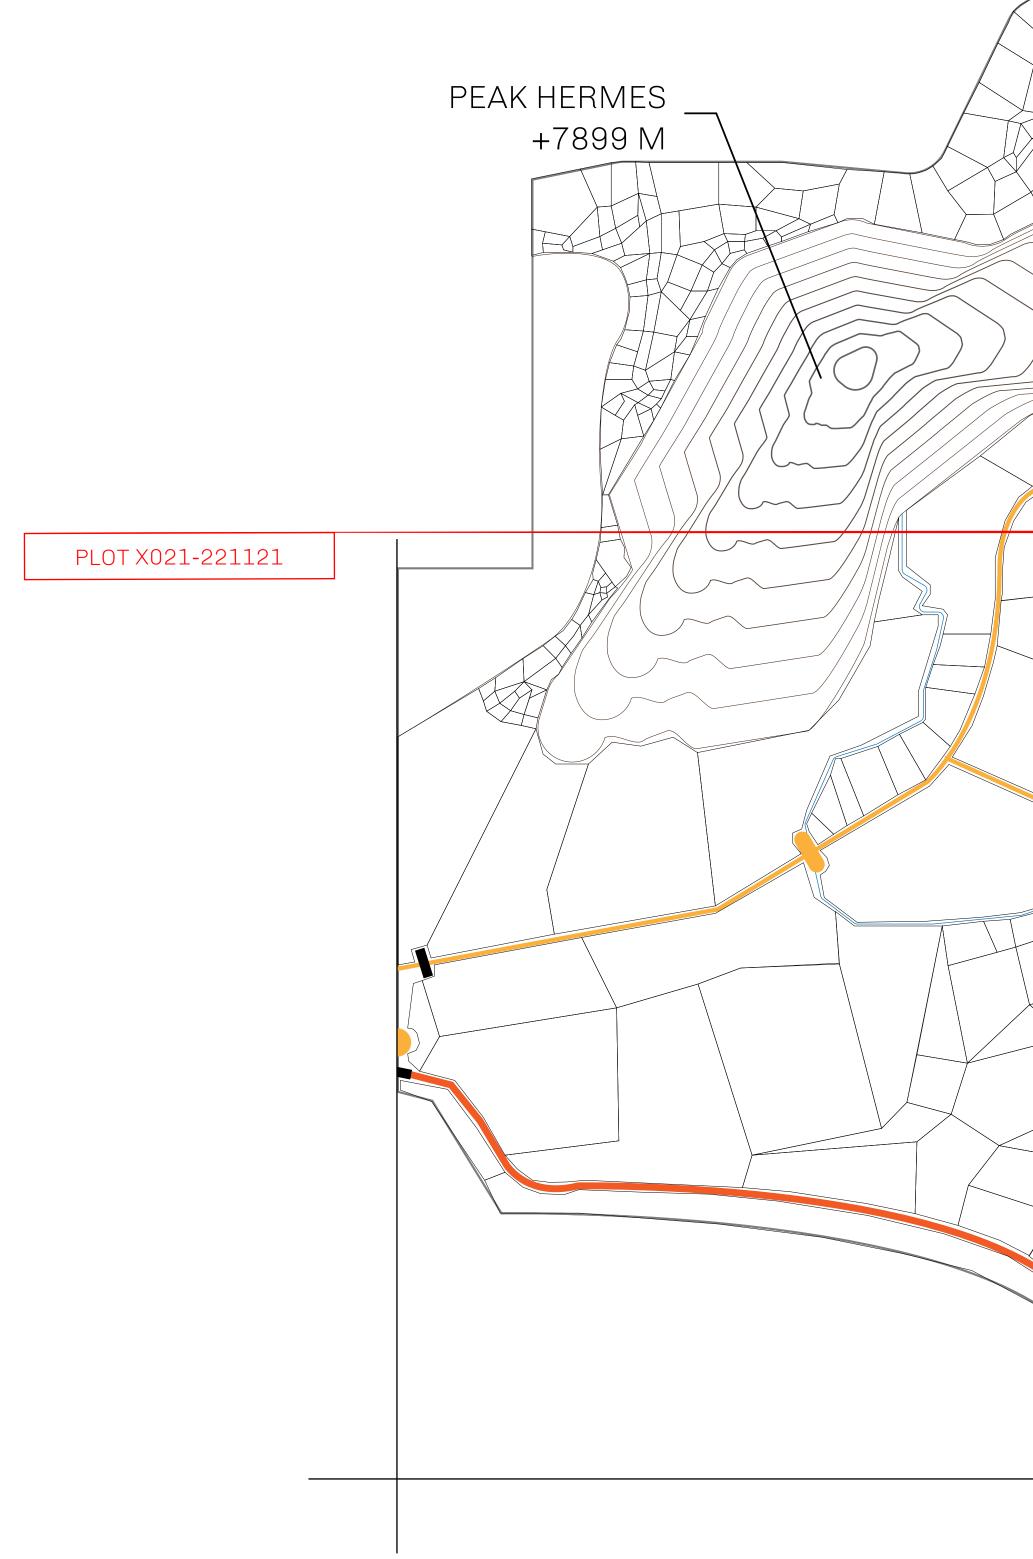

# LOOT NFT WORLD

HABN Island

 $\bigcirc$ 

Vault Atoll

Isle of Fund

The Great Empire

THE ARISTOCRATS GEOGRAPHY The richest state in Loot NFT World. Special tablets are used to COASTLINE 93.89 KM (58.34 MILES) conduct high value auctions at galas and special events. The BORDERS OCEAN, THE GREAT EMPIRE, SL aristocrats donate 7% of their earnings to the Stakers, a special PEAK HERMES +7899 M HIGHEST POINT group of people, from the Great Empire. Ever since the marriage LOWEST POINT PORT OF EXCLUSIVITY 0 M of the Sultan's daughter and the prince of X by SL, the Kingdom PLOTS 549 also donates 3% of its earnings to the Royaume De Satoshi. SCALE 1:50000 - HILL STATION X023 POINT OF INTEREST PORT OF (ARISTOCRAT'S CASTLE) EXCLUSIVITY +7899 M

# OT X020

| y | TITLE NUMBER<br>X021-221121 |  |  |  |
|---|-----------------------------|--|--|--|
|   |                             |  |  |  |

#### PLOT X021 boundary: 2.05 km