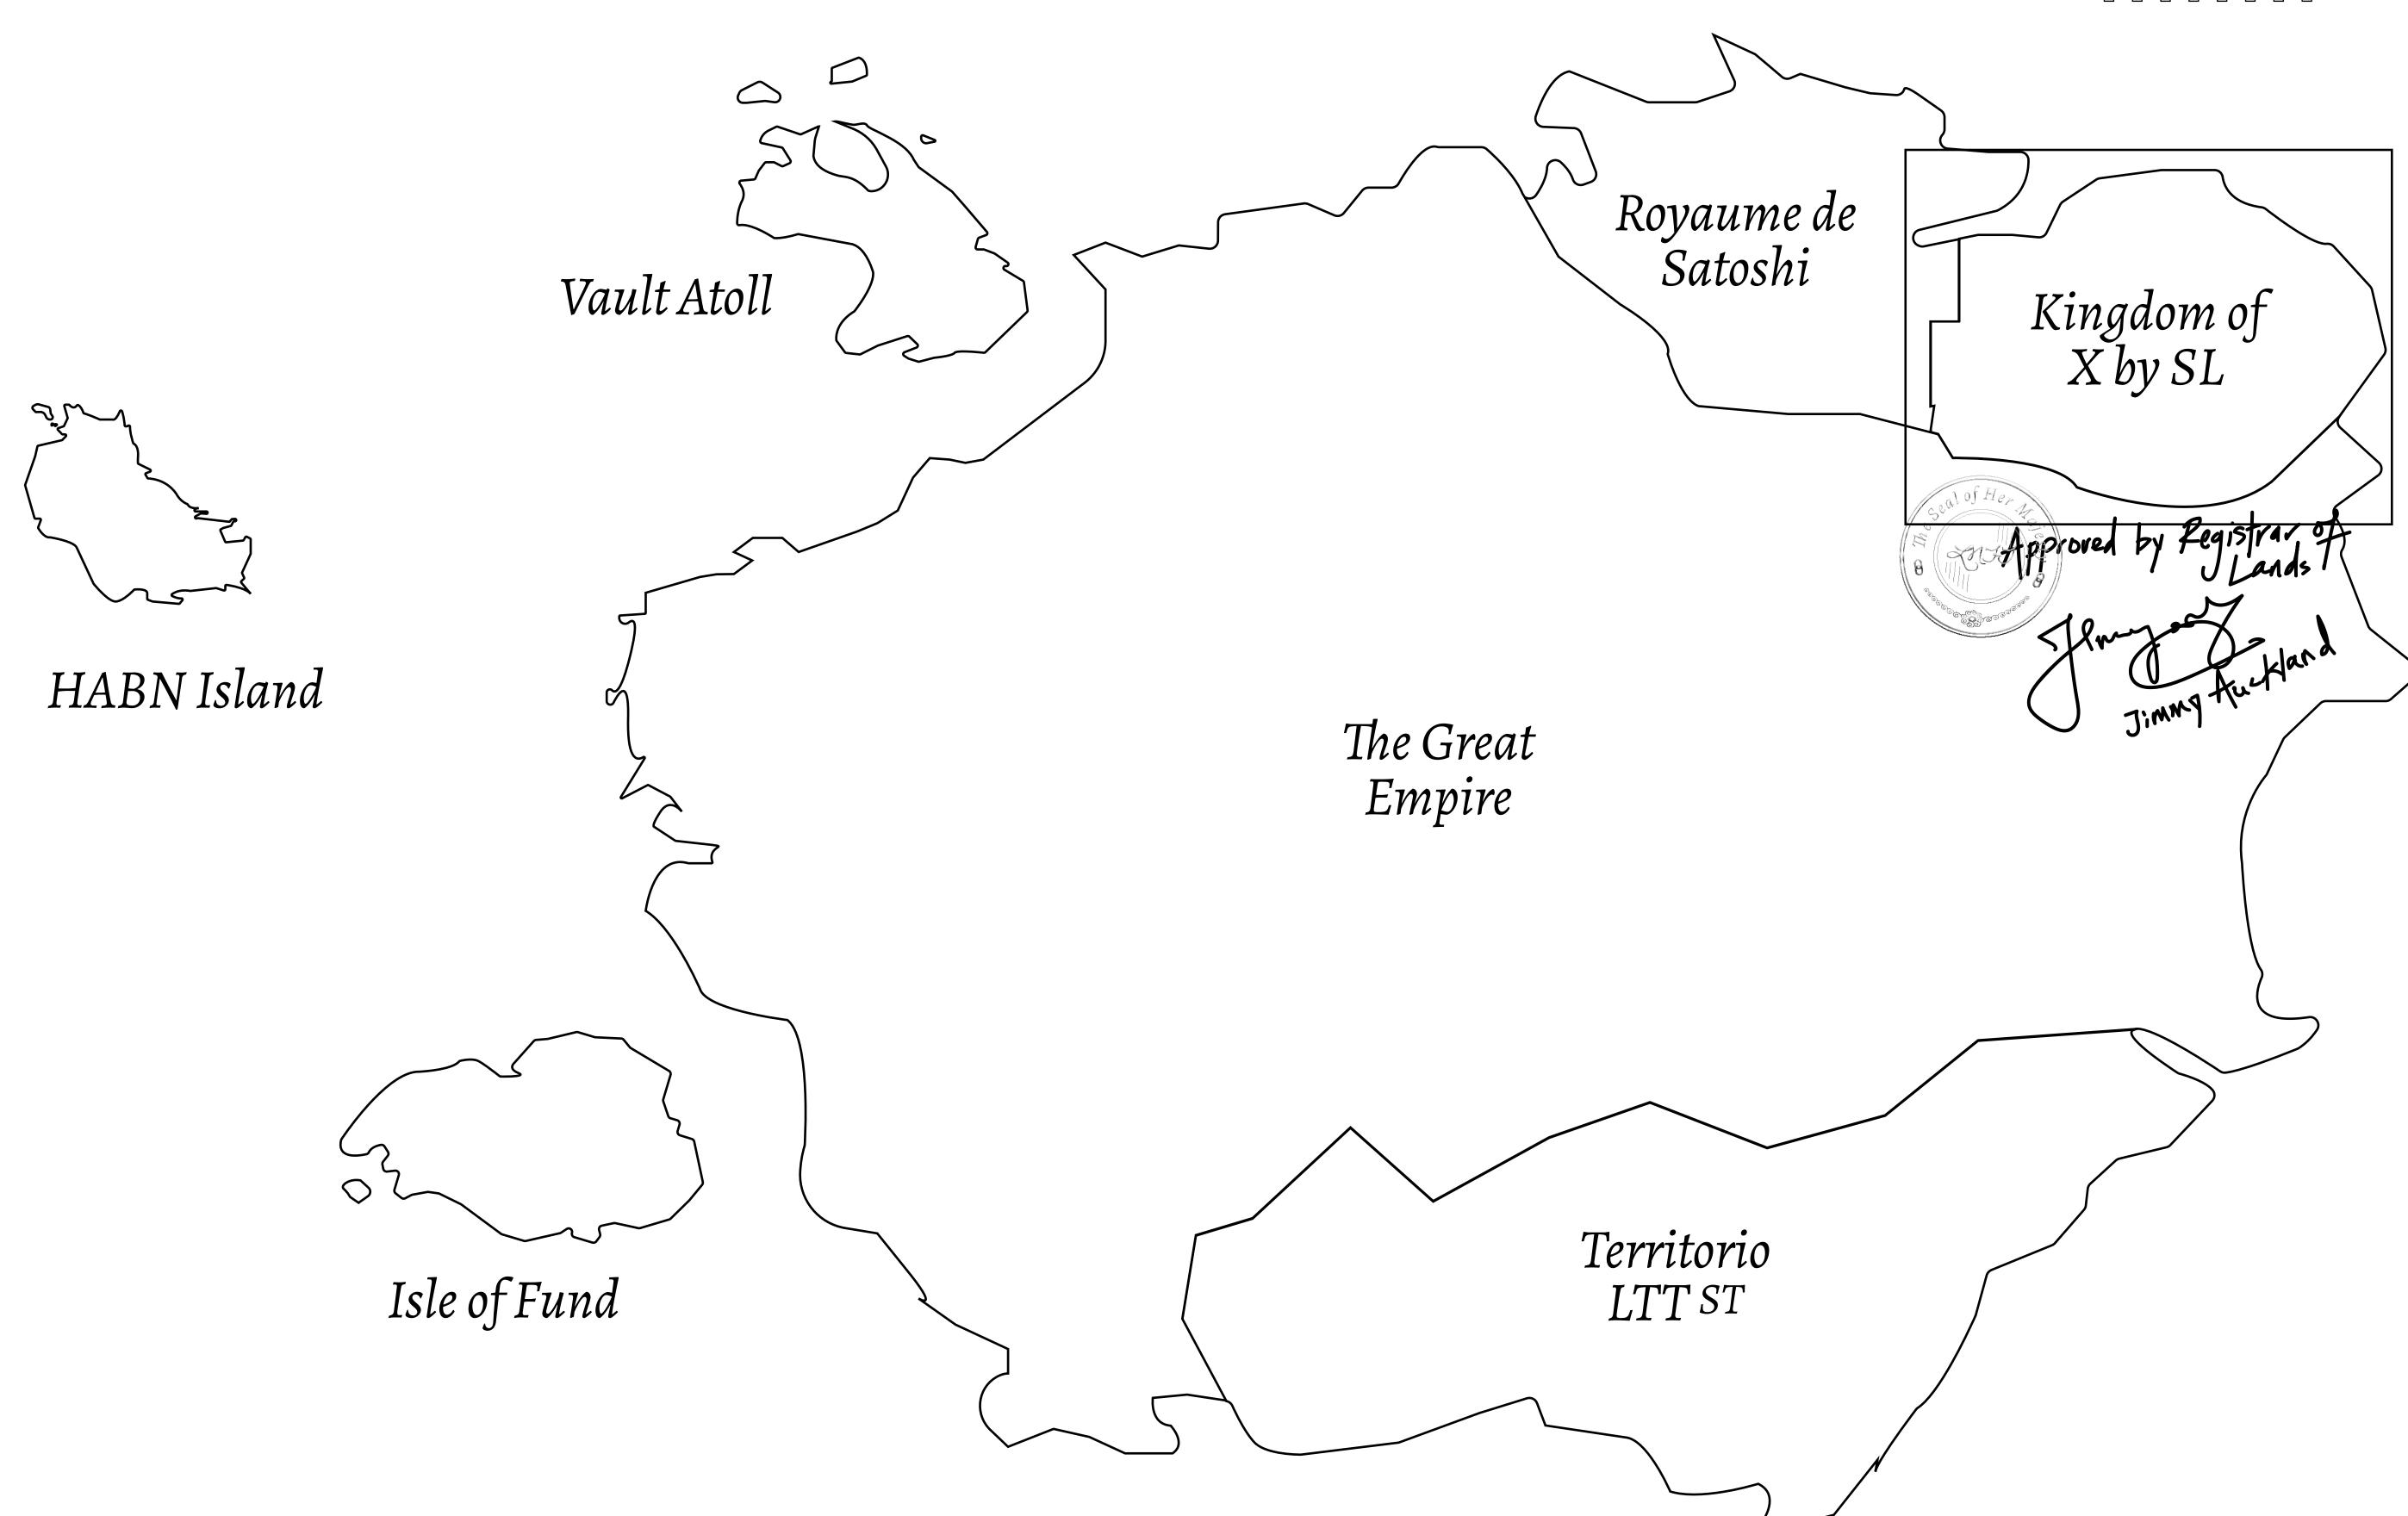

## THE ARISTOCRATS

The richest state in Loot NFT World. Special tablets are used to conduct high value auctions at galas and special events. The aristocrats donate 7% of their earnings to the Stakers, a special group of people, from the Great Empire. Ever since the marriage of the Sultan's daughter and the prince of X by SL, the Kingdom also donates 3% of its earnings to the Royaume De Satoshi.

## GEOGRAPHY

COASTLINE
BORDERS
HIGHEST POINT
LOWEST POINT
PLOTS
SCALE

93.89 KM (58.34 MILES)

OCEAN, THE GREAT EMPIRE, SL

PEAK HERMES +7899 M

PORT OF EXCLUSIVITY 0 M

549

1:50000

## H.M. LNFT Land Registry

X019-221121

TITLE NUMBER

KINGDOM OF X BY SL

ISSUED 22 November 2021

SCALE **1/50000** 

ADMINISTRATIVE AREA

Type W-XBYSL: Share of 0.5% of all X by SL sales and Satoshi's Lounge re-sales based on number of NFT Stories minted (rewarded in LTT); Automatic invite to X by SL; Mint 4 NFT Stories