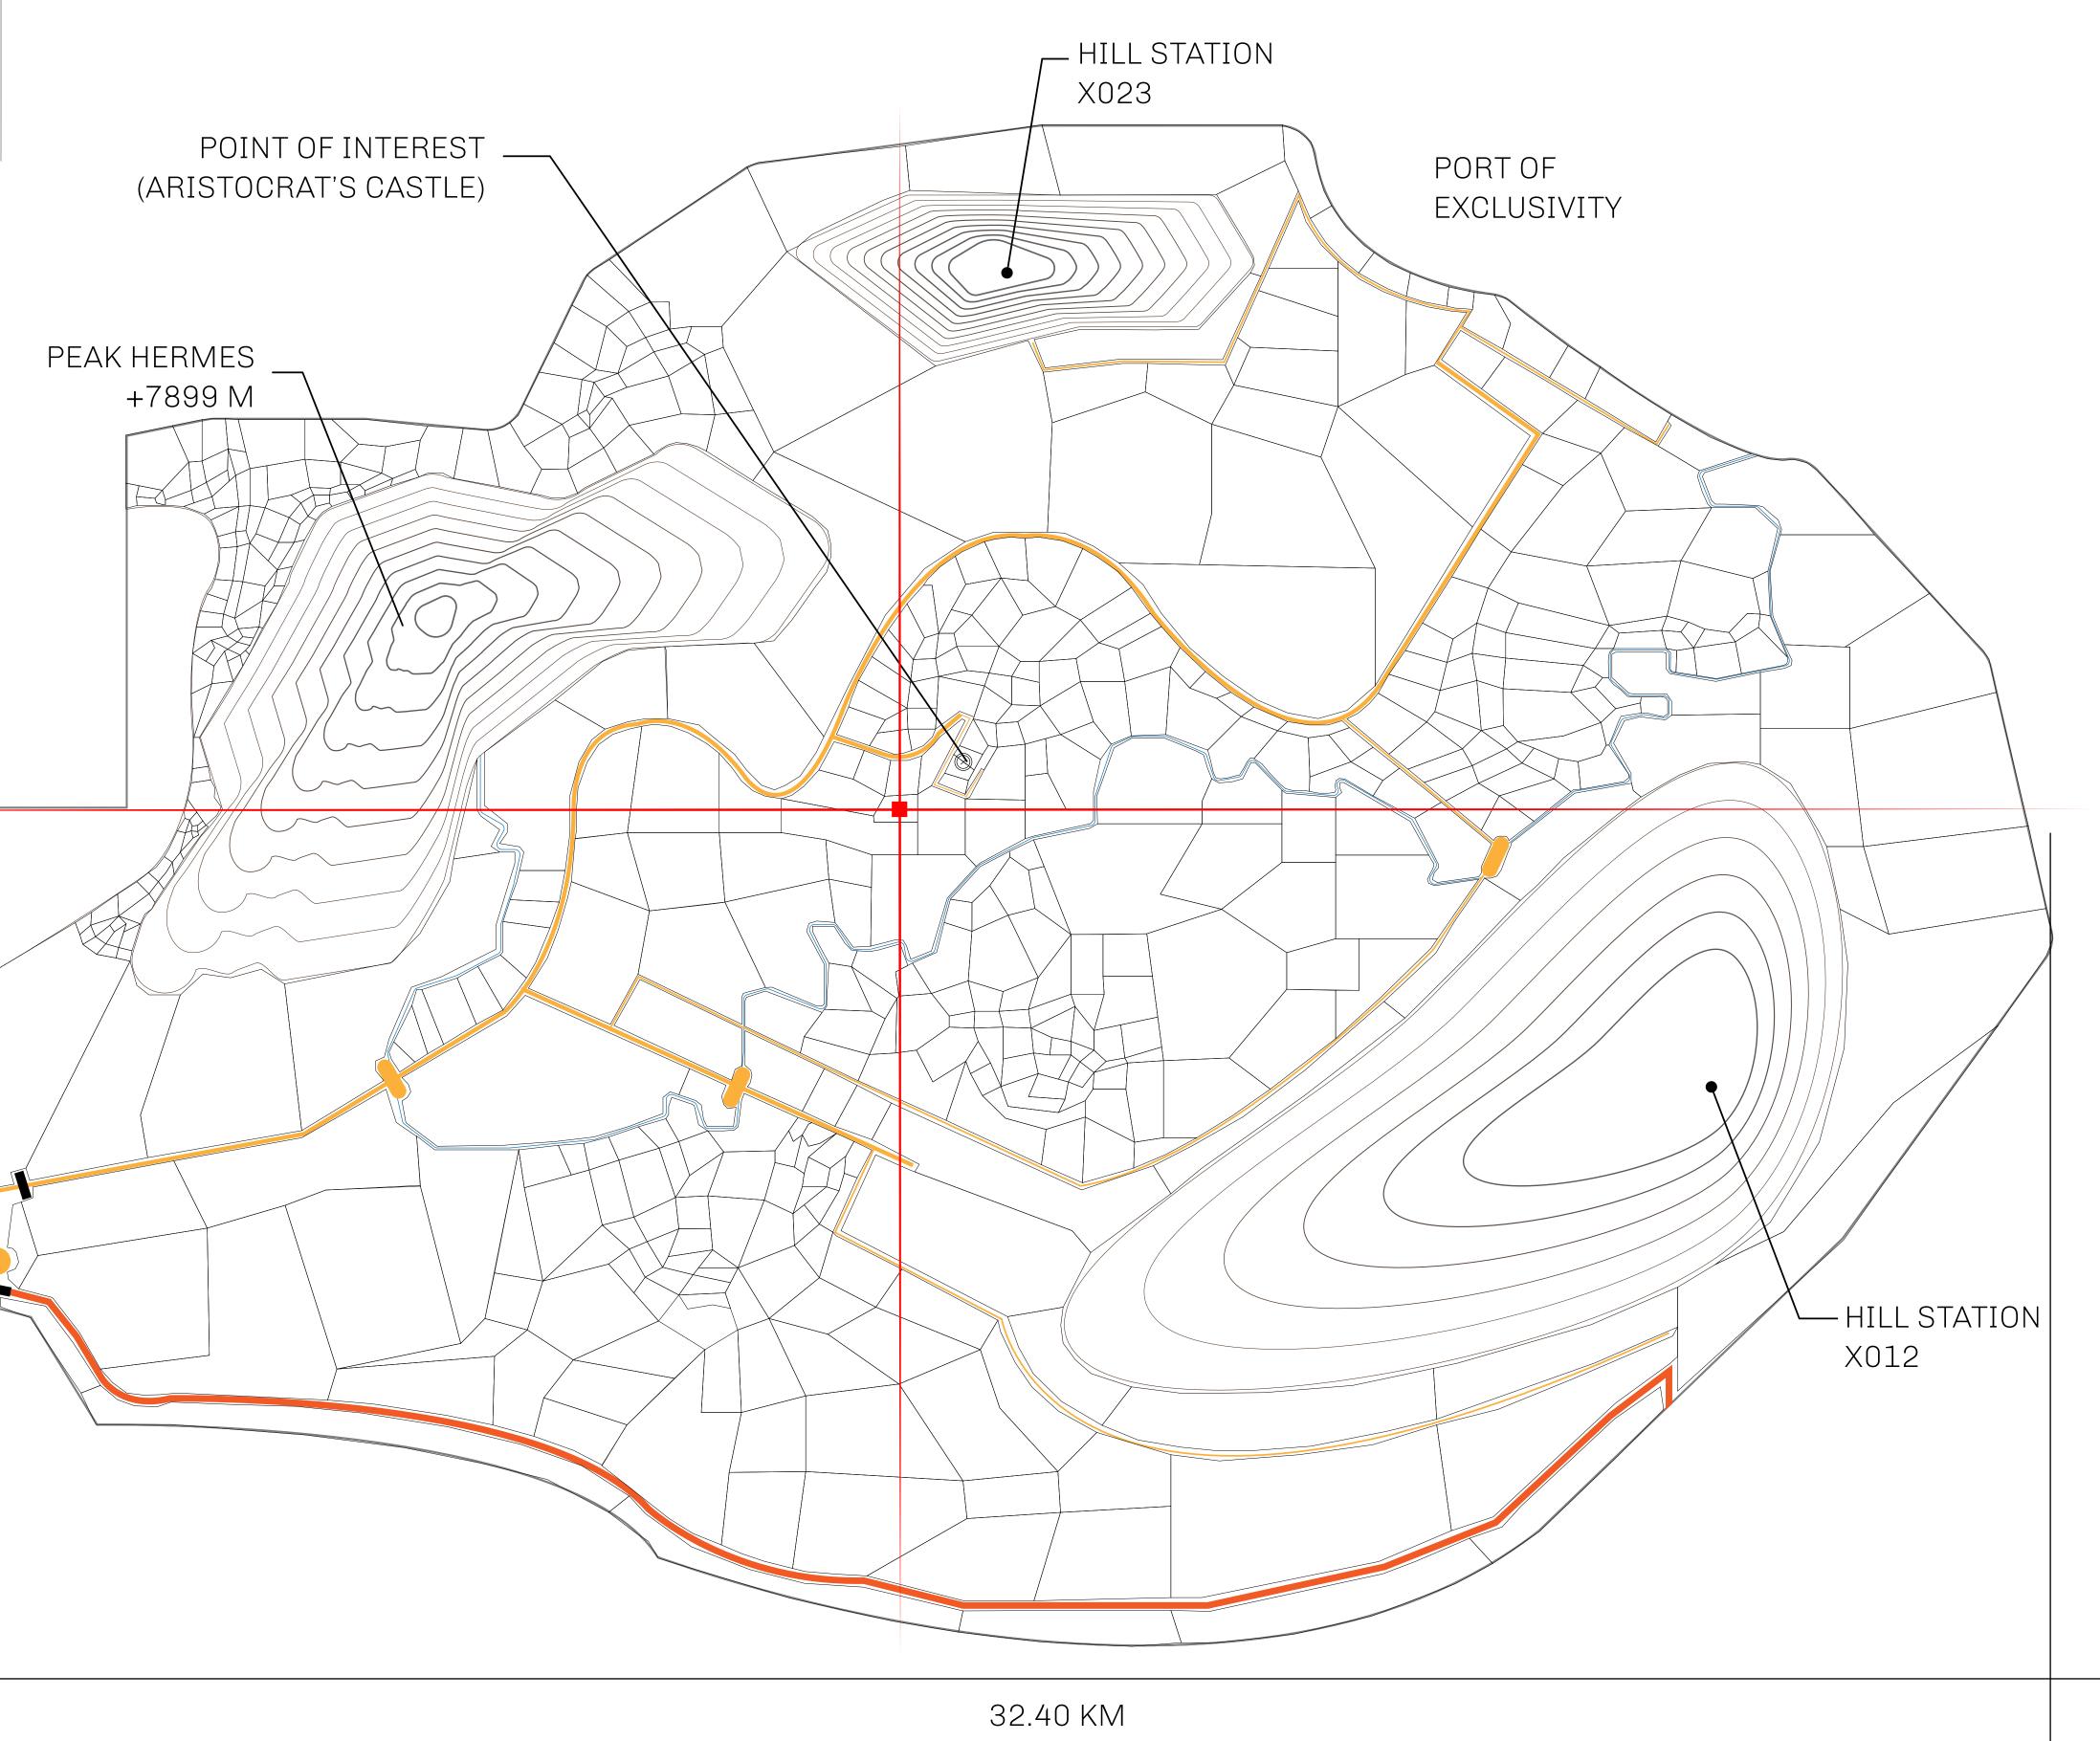

## GEOGRAPHY

COASTLINE
BORDERS
HIGHEST POINT
LOWEST POINT
PLOTS
SCALE

93.89 KM (58.34 MILES)

OCEAN, THE GREAT EMPIRE, SL

PEAK HERMES +7899 M

PORT OF EXCLUSIVITY 0 M

549

1:50000