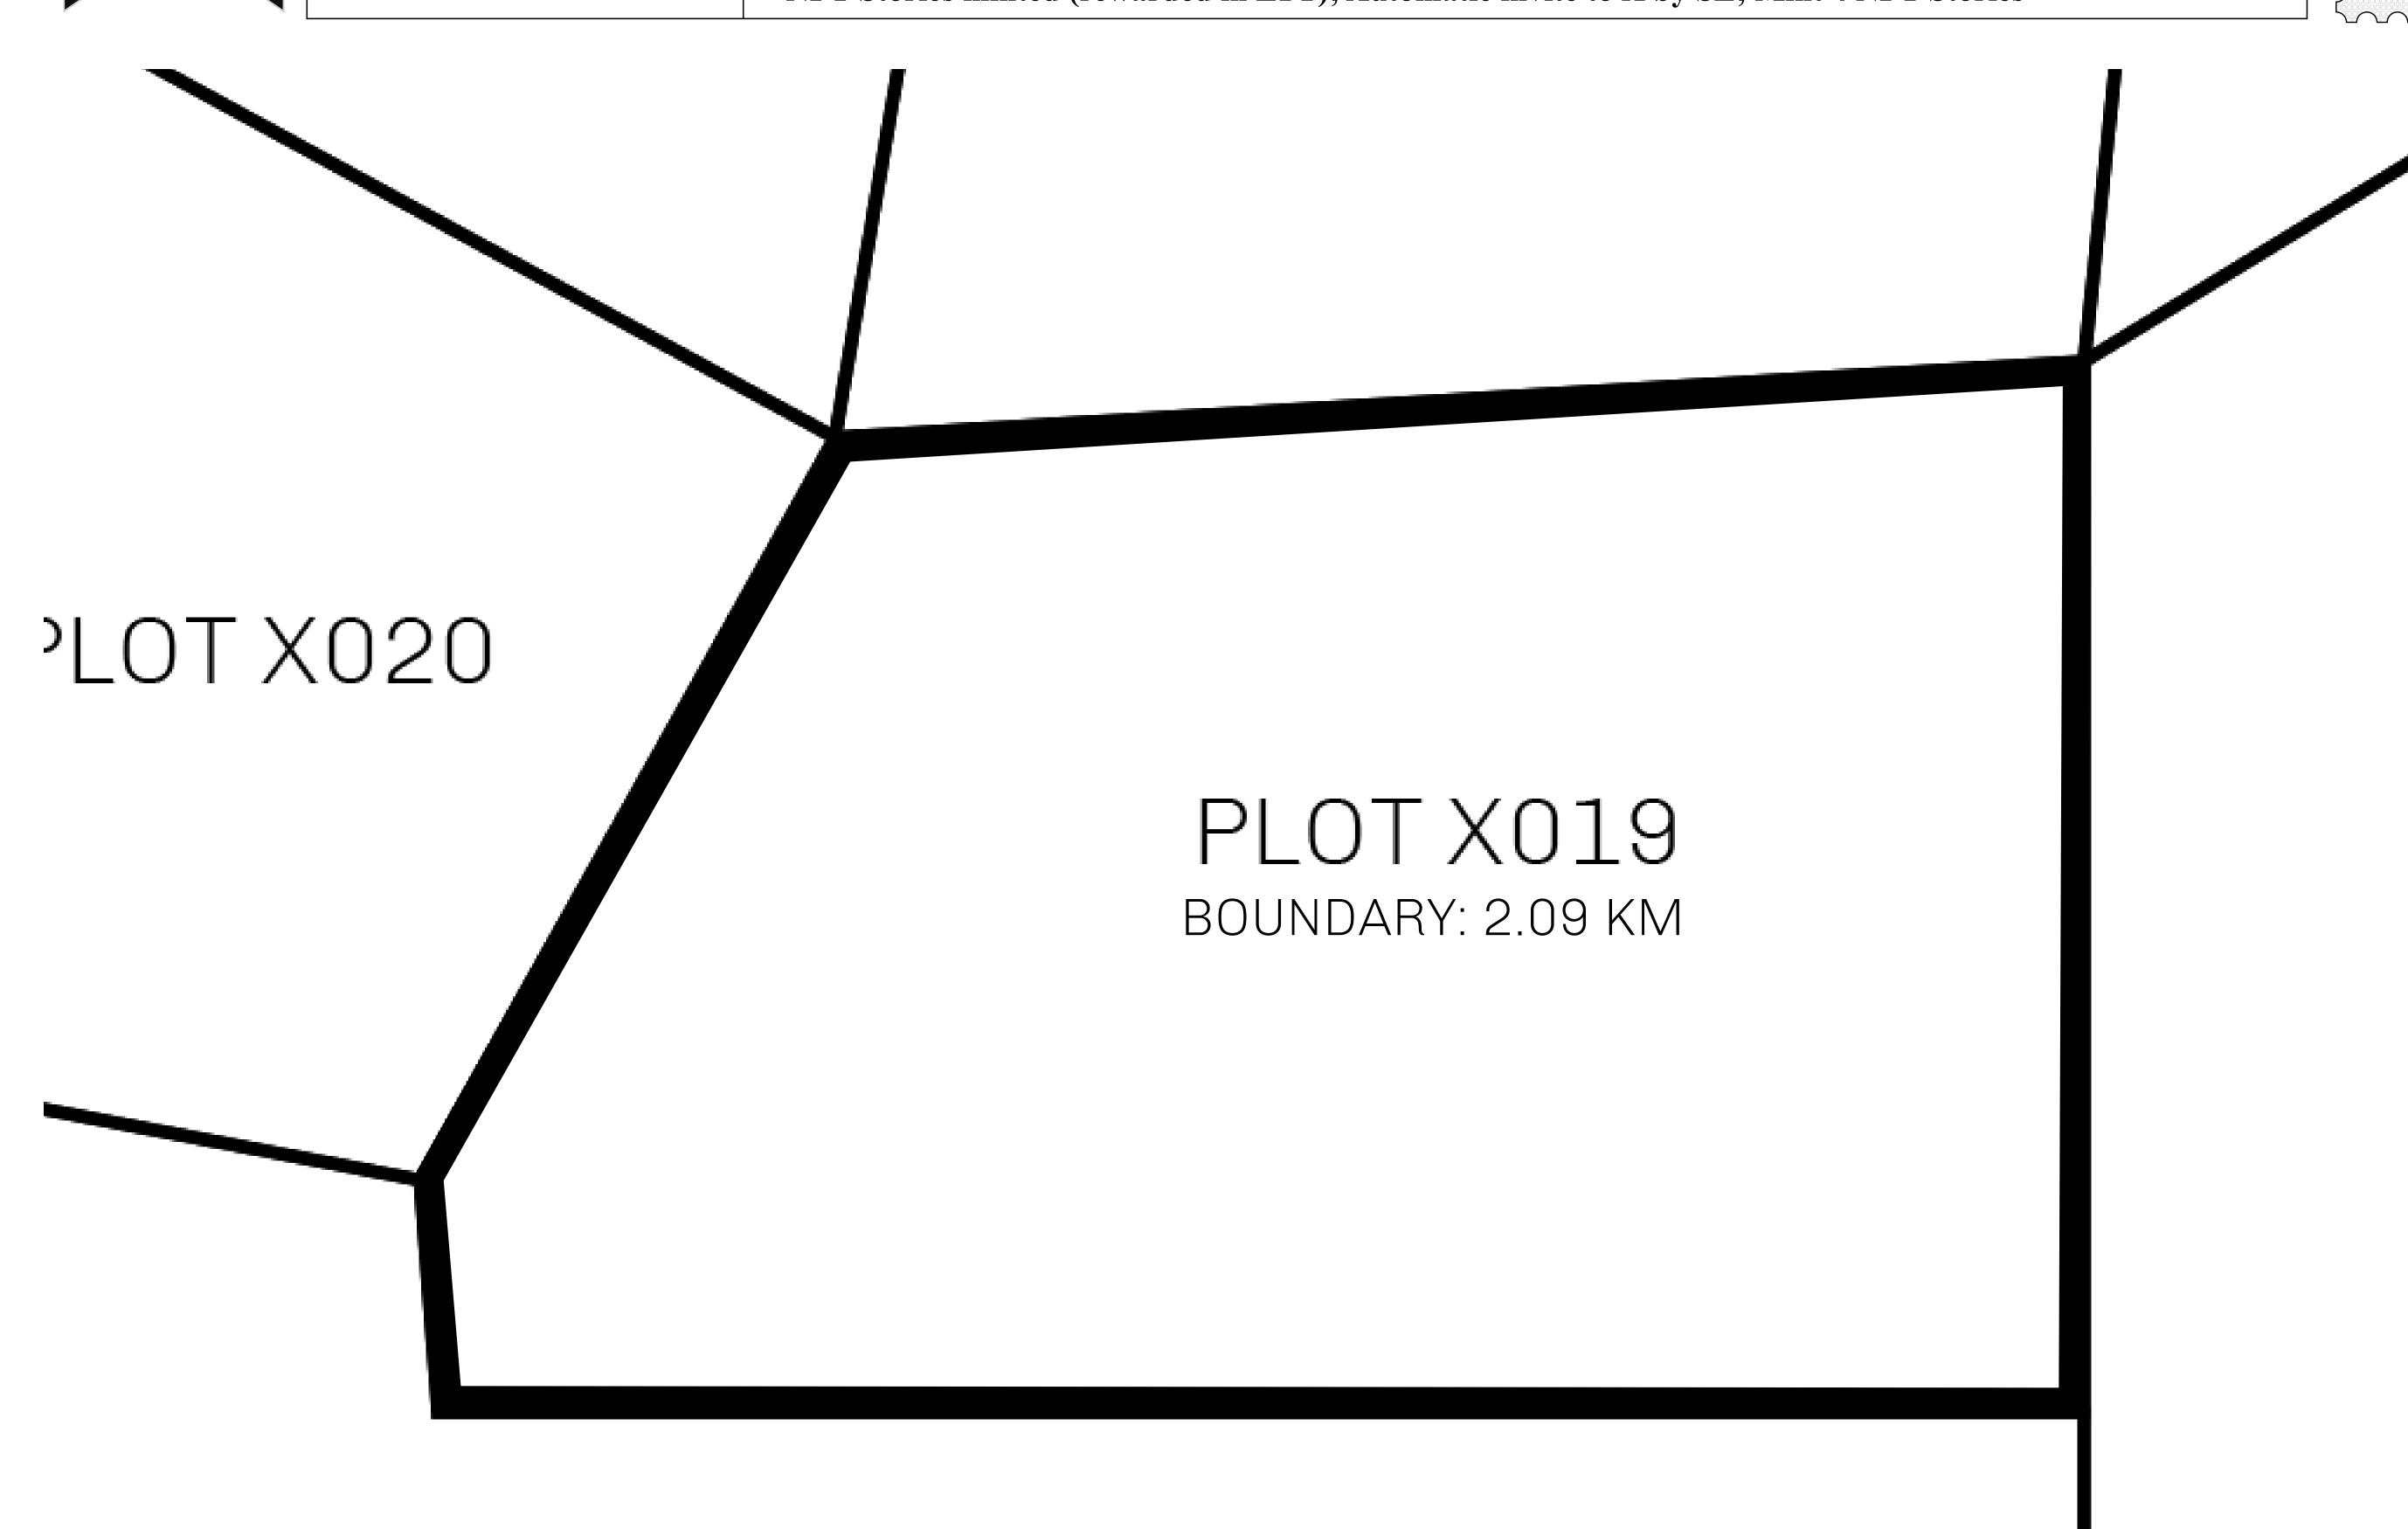

## LOOTNFT WORLD

PLOT X019-221121

## H.M. LNFT Land Registry

X019-221121

TITLE NUMBER

KINGDOM OF X BY SL

ISSUED 22 November 2021

SCALE **1/50000** 

ADMINISTRATIVE AREA

Type W-XBYSL: Share of 0.5% of all X by SL sales and Satoshi's Lounge re-sales based on number of NFT Stories minted (rewarded in LTT); Automatic invite to X by SL; Mint 4 NFT Stories