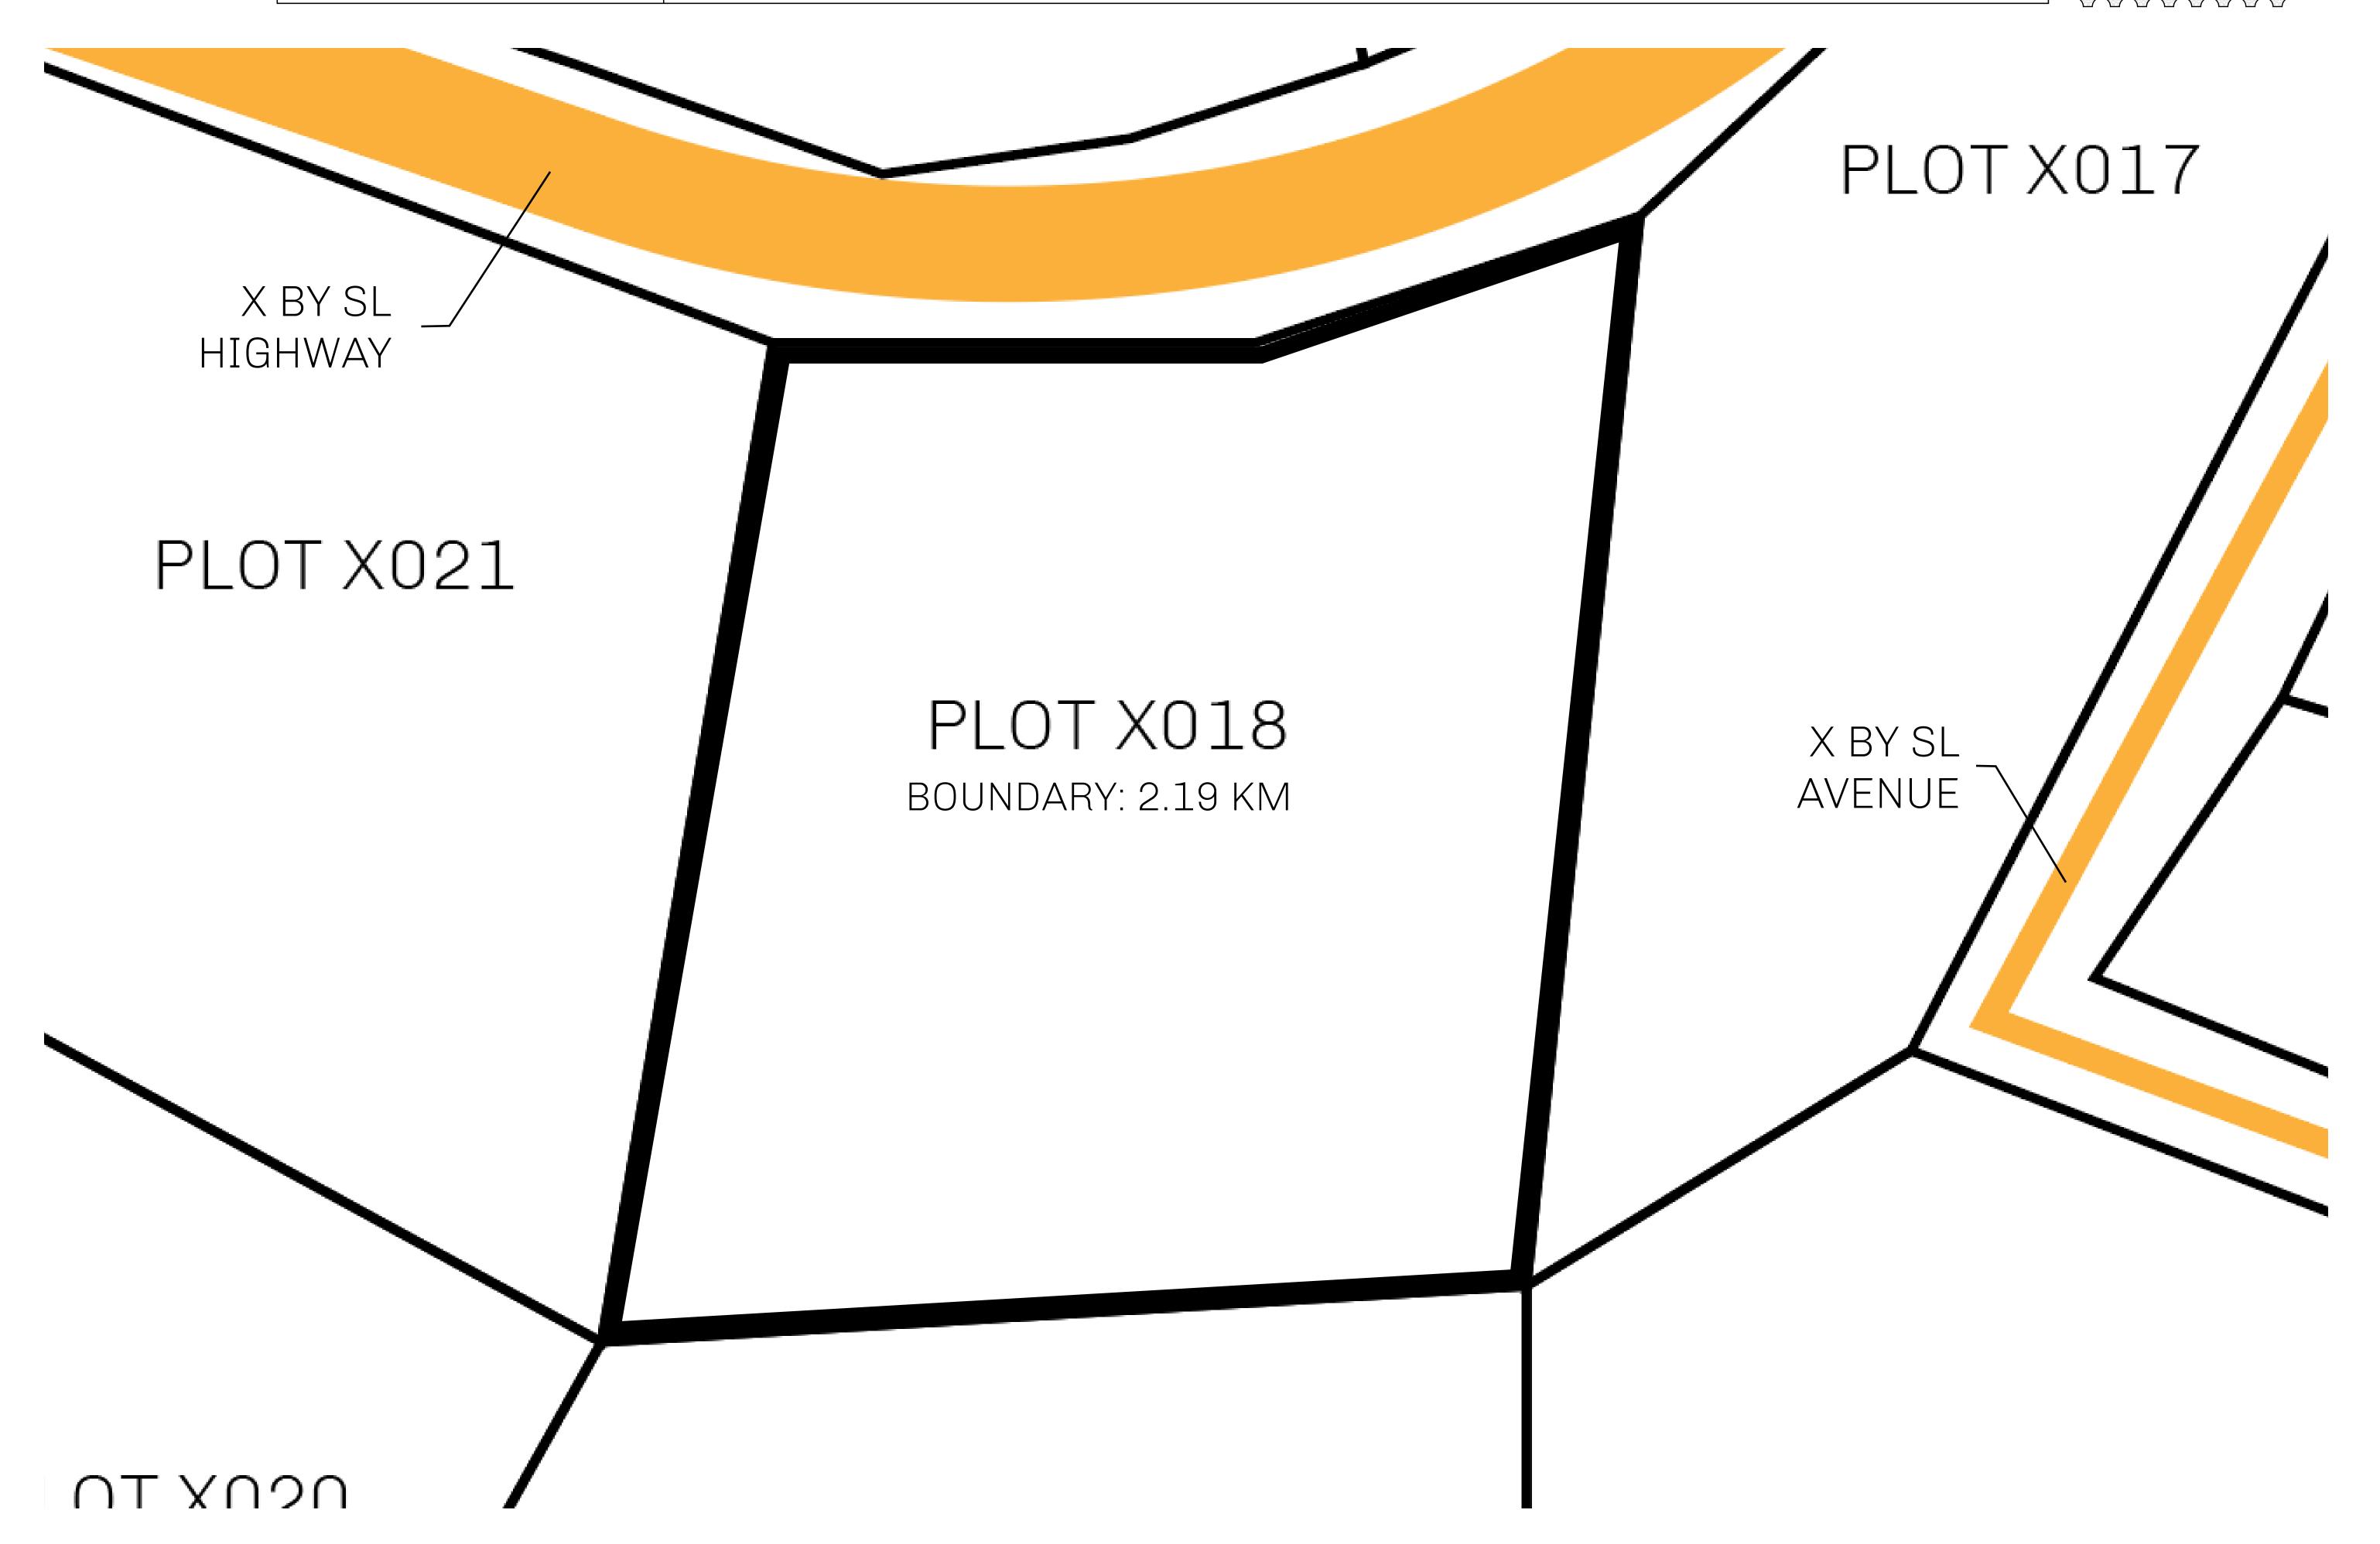

## GEOGRAPHY

COASTLINE
BORDERS
HIGHEST POINT
LOWEST POINT
PLOTS
SCALE

93.89 KM (58.34 MILES)

OCEAN, THE GREAT EMPIRE, SL

PEAK HERMES +7899 M

PORT OF EXCLUSIVITY 0 M

549

1:50000

## H.M. LNFT Land Registry

X018-221121

TITLE NUMBER

ISSUED 22 November 2021

SCALE **1/50000** 

OWNER ENTITLEMENT

ADMINISTRATIVE AREA

Type W-XBYSL: Share of 0.5% of all X by SL sales and Satoshi's Lounge re-sales based on number of NFT Stories minted (rewarded in LTT); Automatic invite to X by SL; Mint 4 NFT Stories