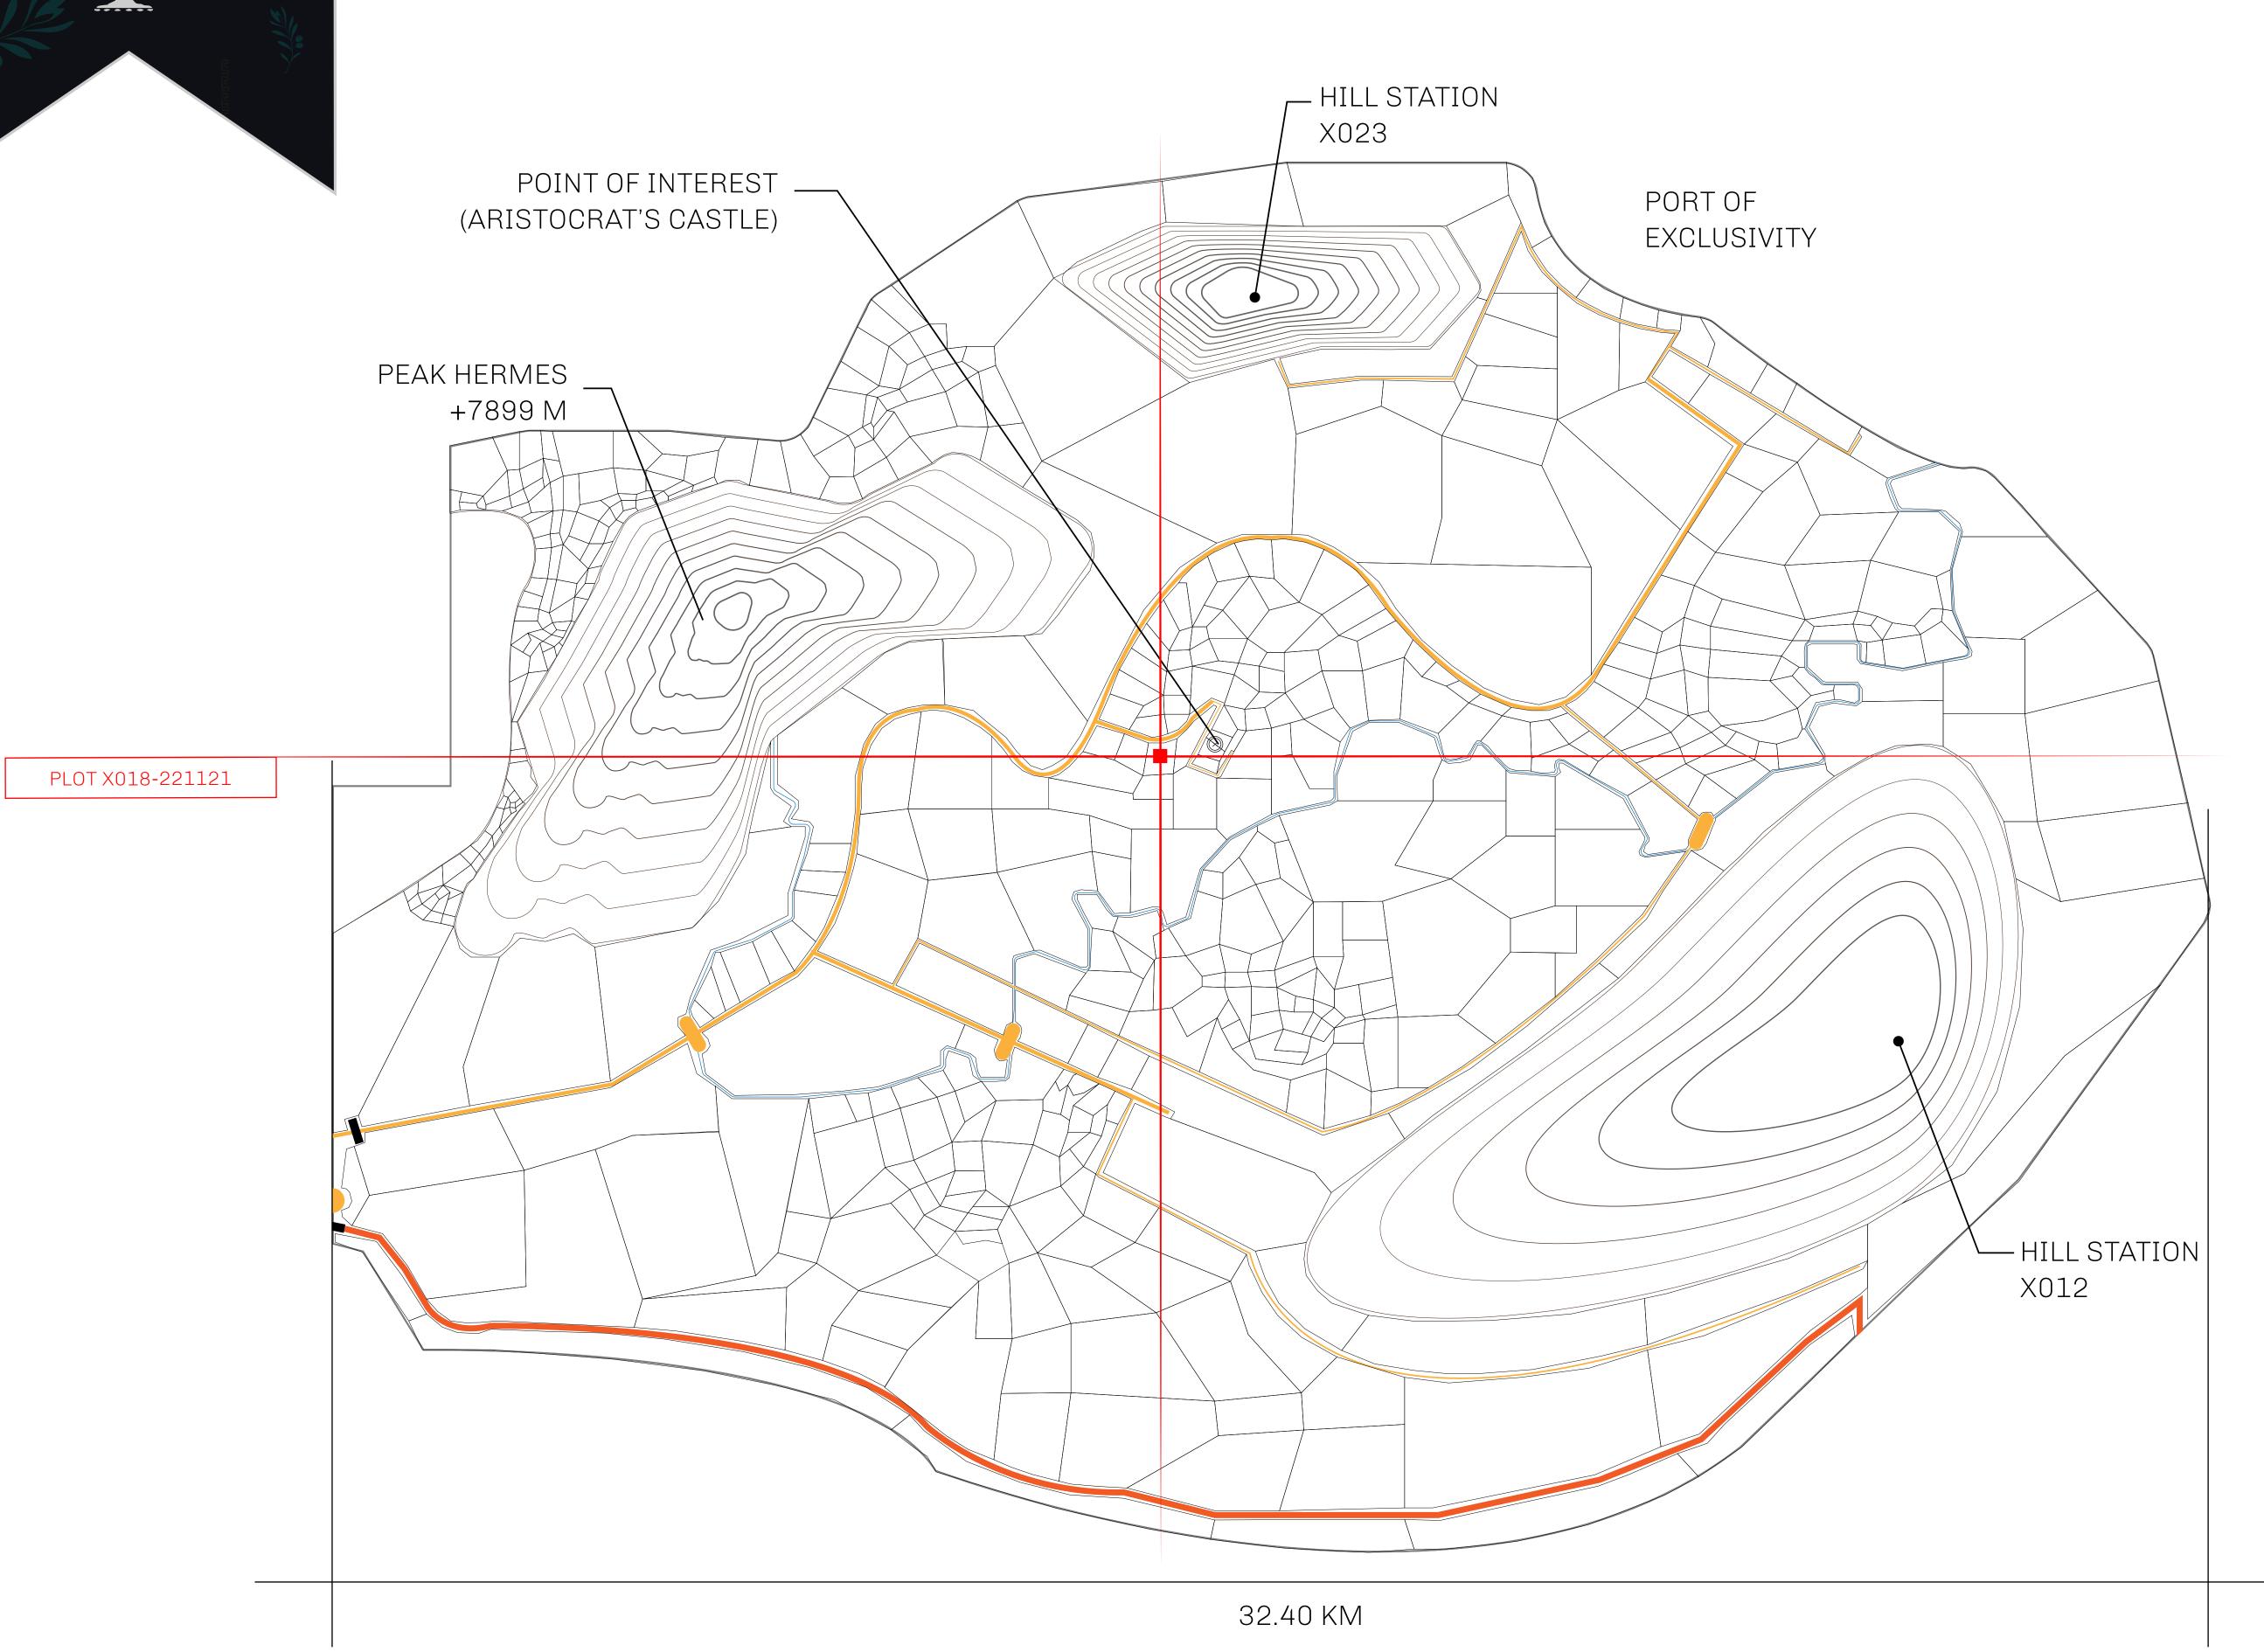

## GEOGRAPHY

COASTLINE
BORDERS
HIGHEST POINT
LOWEST POINT
PLOTS
SCALE

93.89 KM (58.34 MILES)

OCEAN, THE GREAT EMPIRE, SL

PEAK HERMES +7899 M

PORT OF EXCLUSIVITY 0 M

549

1:50000

## H.M. LNFT Land Registry

X018-221121

TITLE NUMBER

ISSUED 22 November 2021

SCALE **1/50000** 

OWNER ENTITLEMENT

ADMINISTRATIVE AREA

Type W-XBYSL: Share of 0.5% of all X by SL sales and Satoshi's Lounge re-sales based on number of NFT Stories minted (rewarded in LTT); Automatic invite to X by SL; Mint 4 NFT Stories