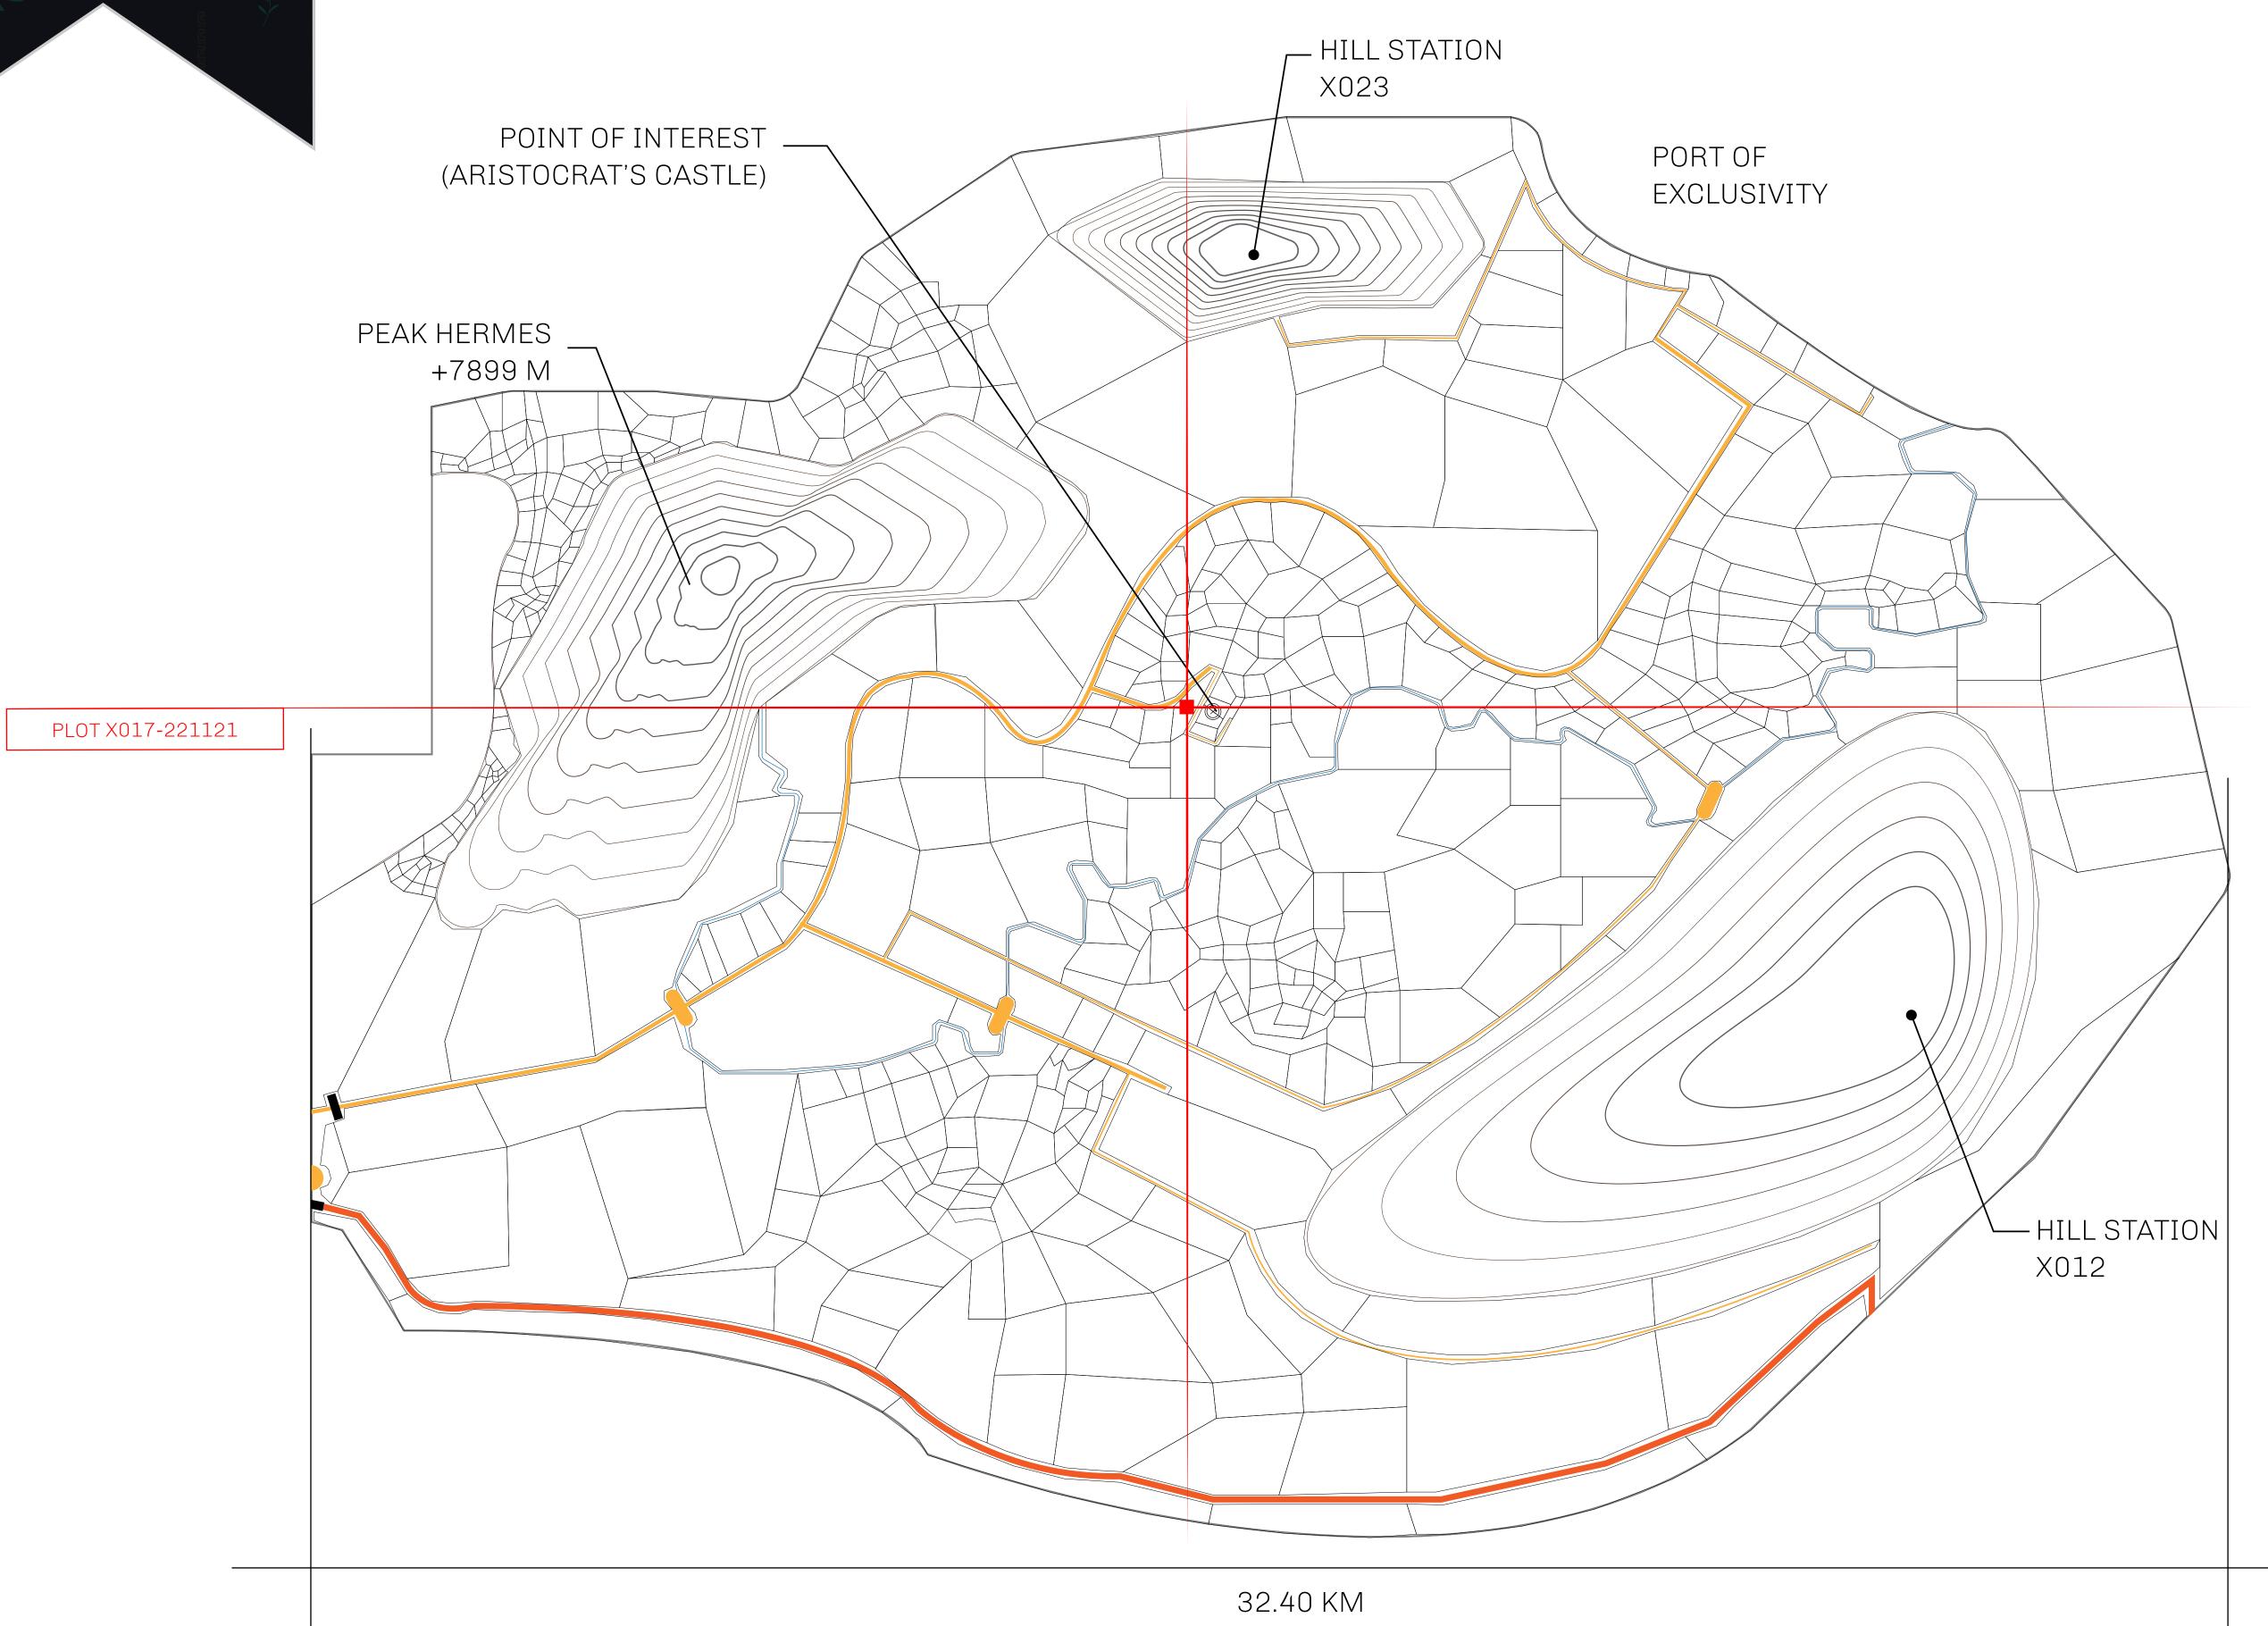

## GEOGRAPHY

COASTLINE
BORDERS
HIGHEST POINT
LOWEST POINT
PLOTS
SCALE

93.89 KM (58.34 MILES)

OCEAN, THE GREAT EMPIRE, SL

PEAK HERMES +7899 M

PORT OF EXCLUSIVITY 0 M

549

1:50000

## H.M. LNFT Land Registry

X017-221121

TITLE NUMBER

ADMINISTRATIVE AREA

KINGDOM OF X BY SL

ISSUED 22 November 2021

SCALE **1/50000** 

Type W-XBYSL: Share of 0.5% of all X by SL sales and Satoshi's Lounge re-sales based on number of NFT Stories minted (rewarded in LTT); Automatic invite to X by SL; Mint 4 NFT Stories