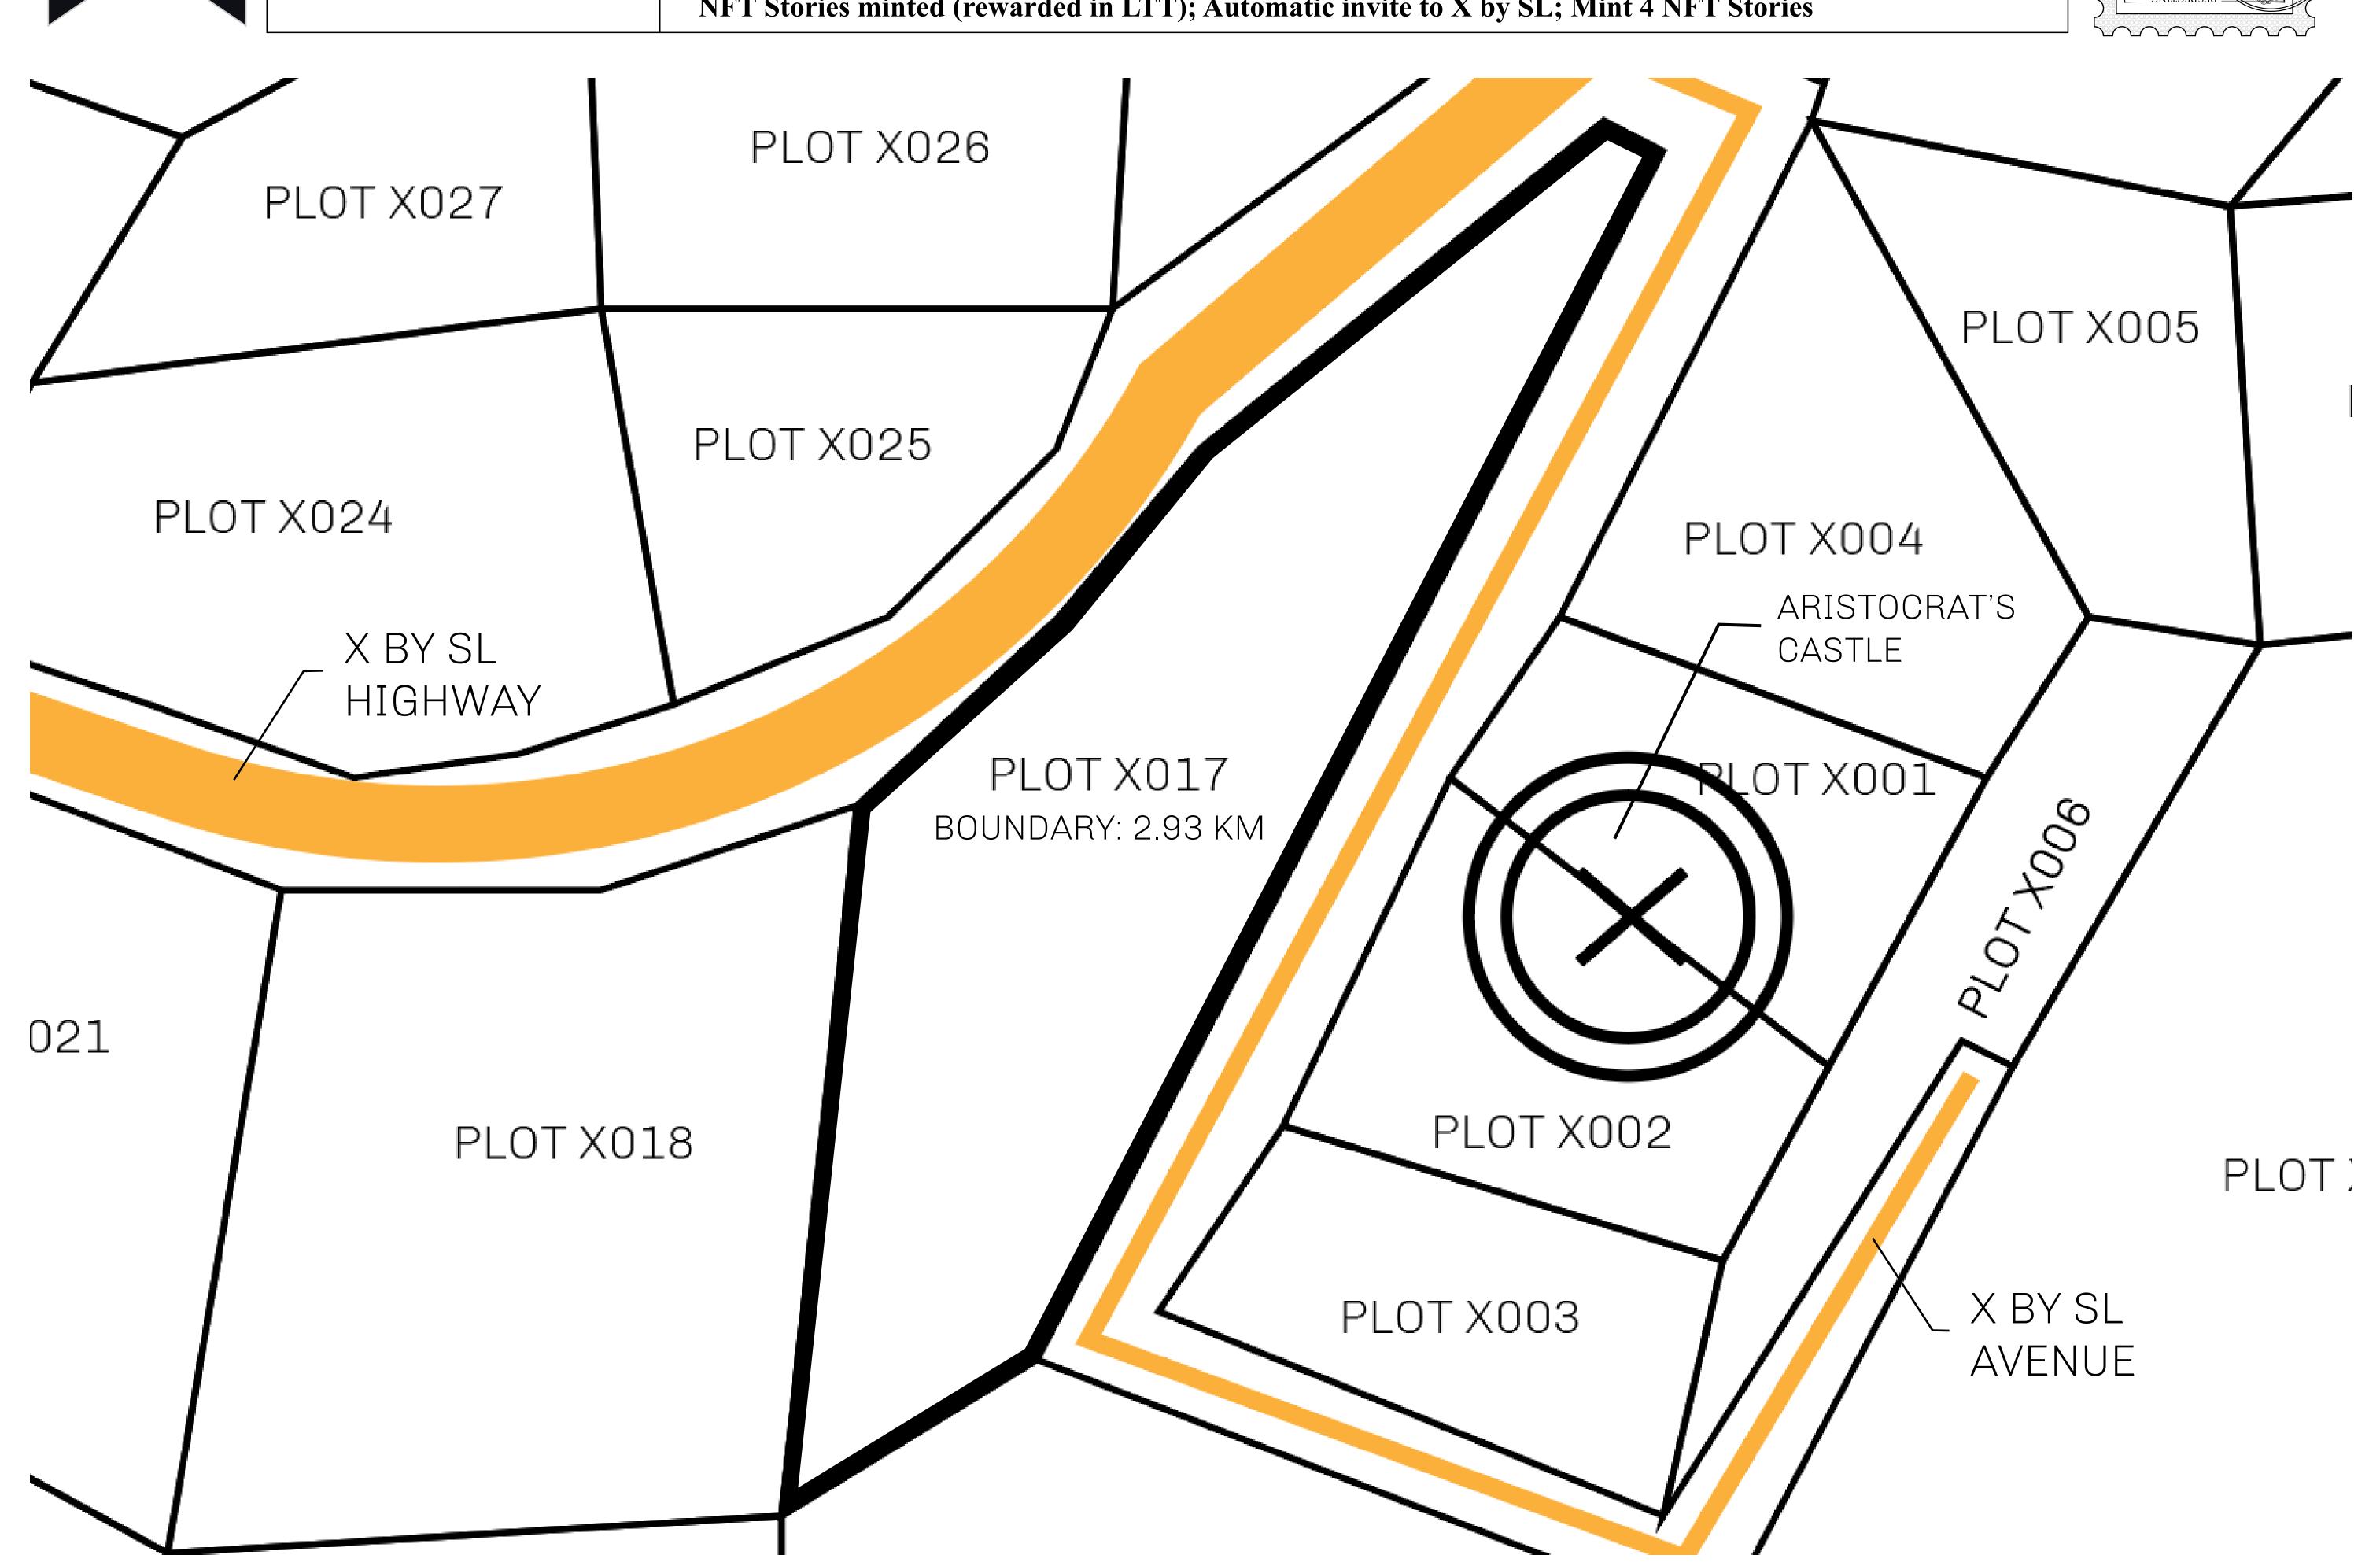

## H.M. LNFT Land Registry

X017-221121

TITLE NUMBER

ADMINISTRATIVE AREA

KINGDOM OF X BY SL

ISSUED 22 November 2021

SCALE **1/50000** 

Type W-XBYSL: Share of 0.5% of all X by SL sales and Satoshi's Lounge re-sales based on number of NFT Stories minted (rewarded in LTT); Automatic invite to X by SL; Mint 4 NFT Stories