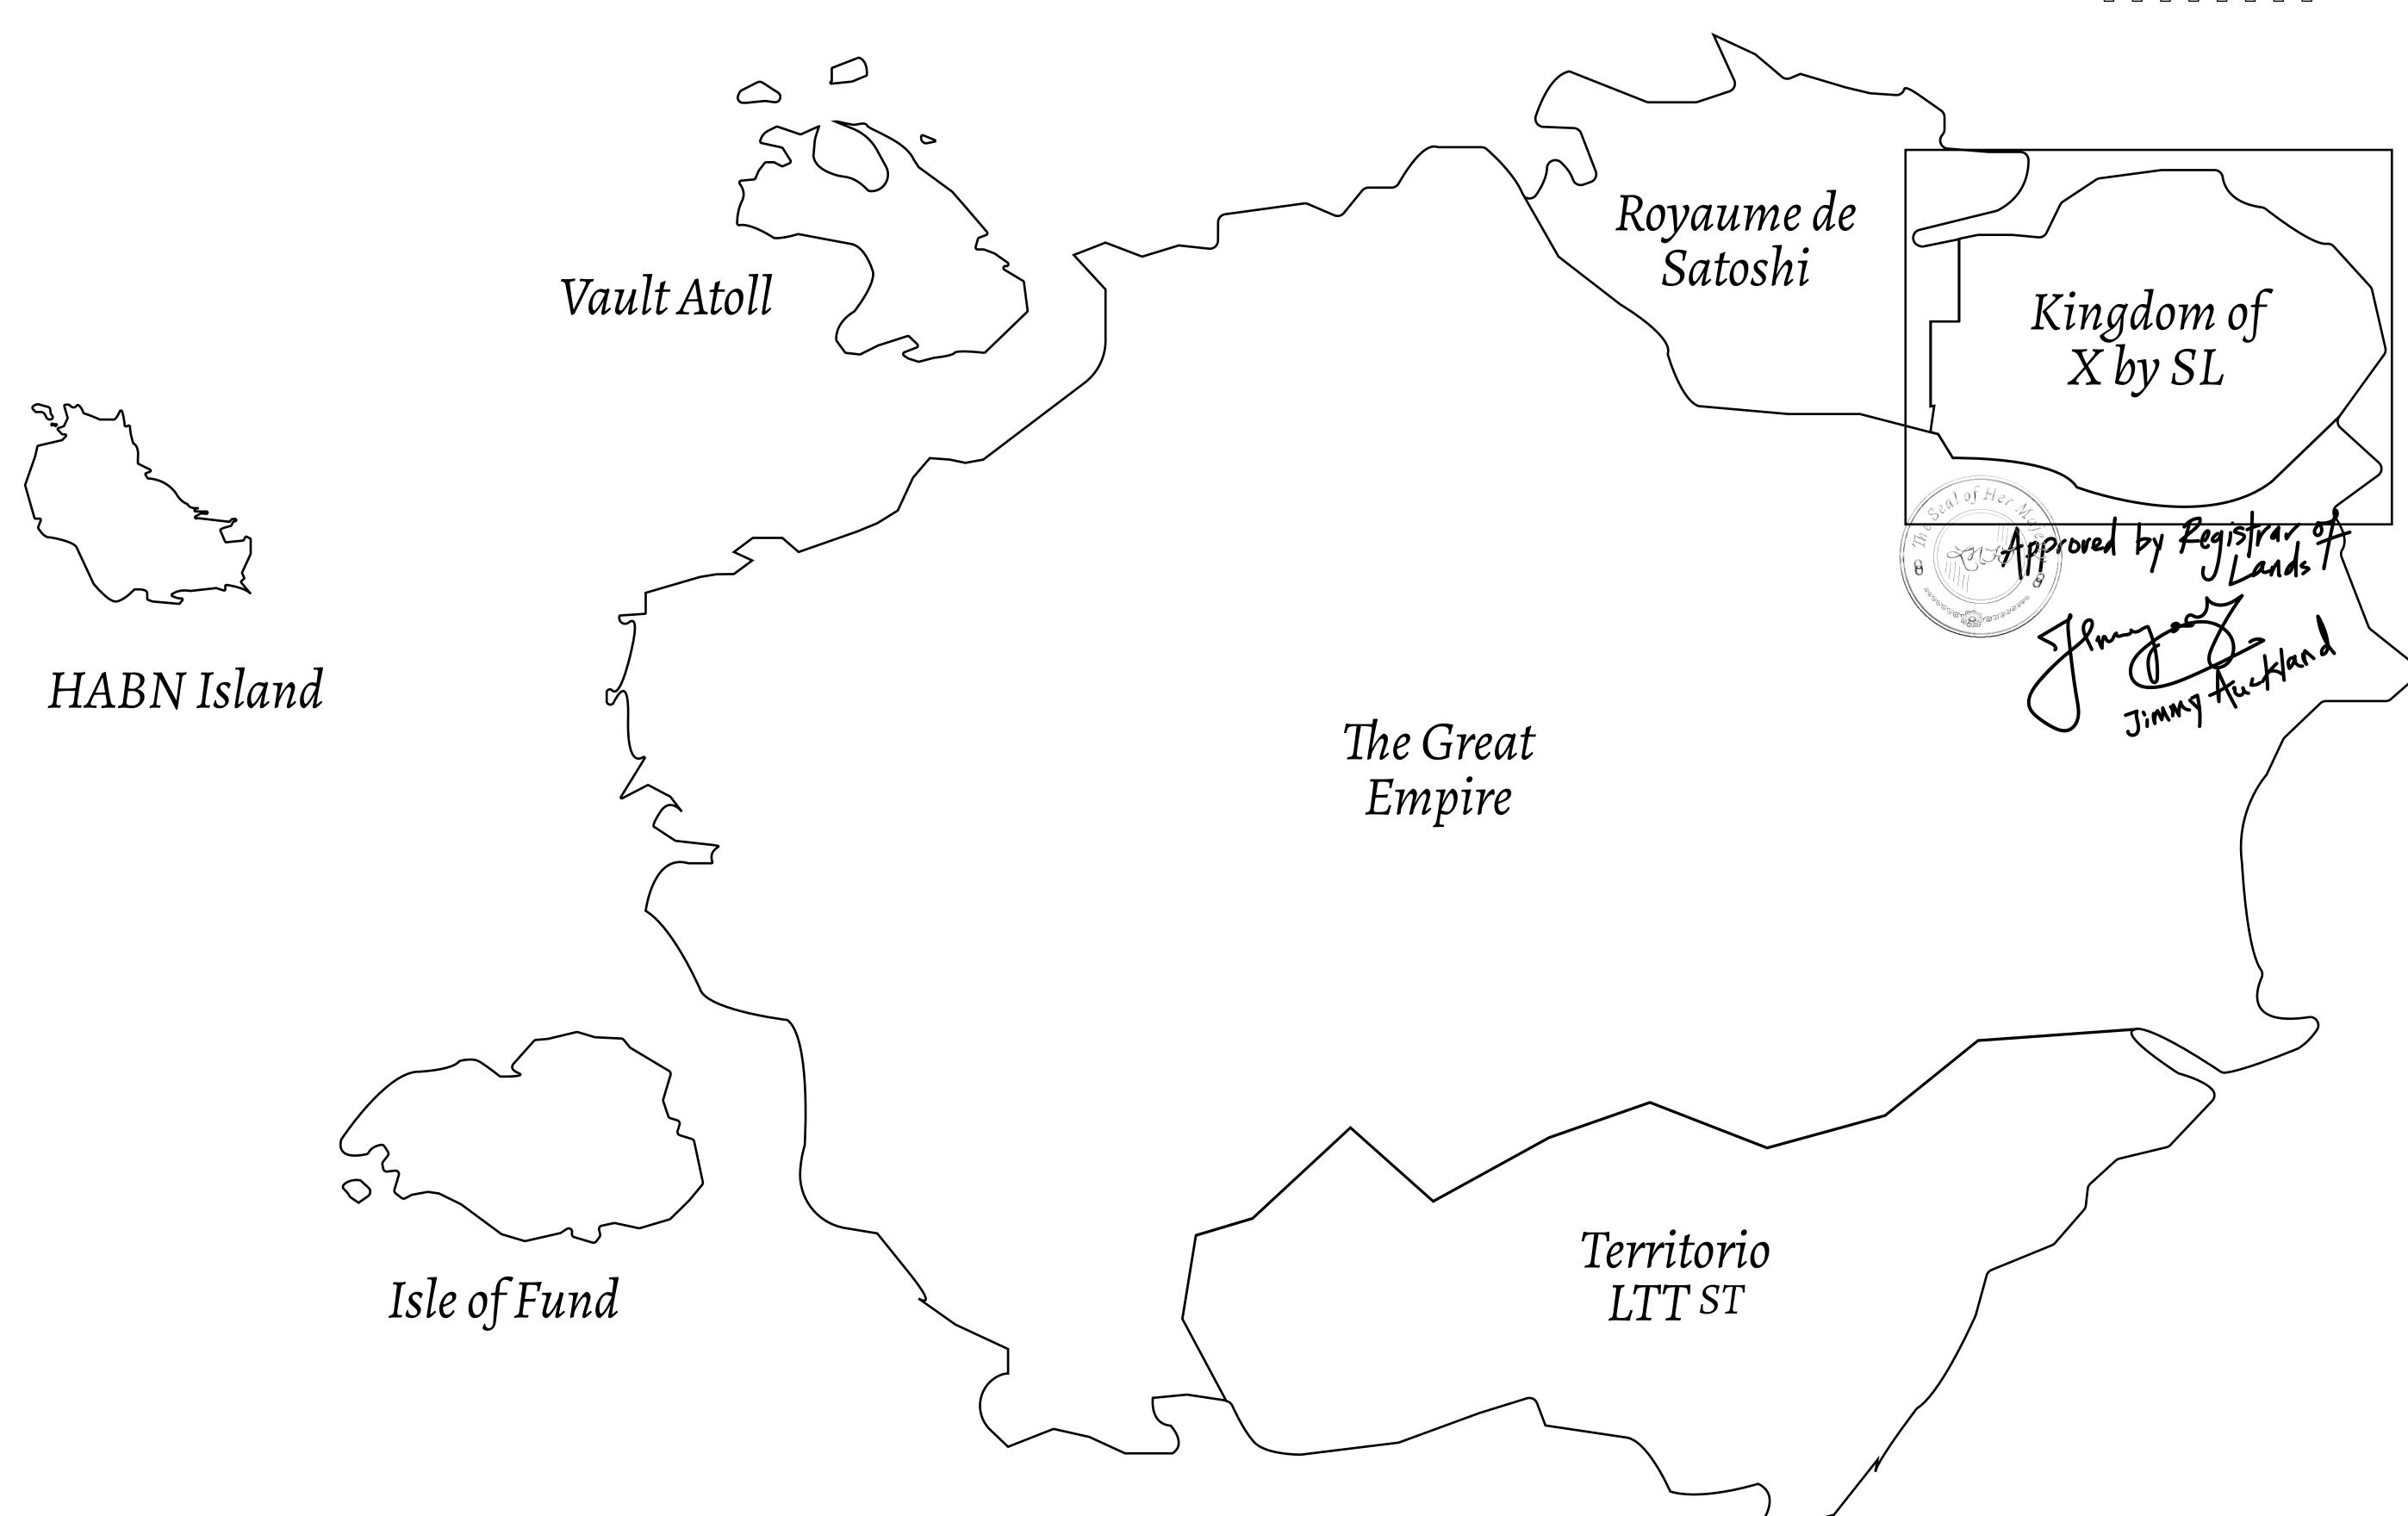

## GEOGRAPHY

COASTLINE
BORDERS
HIGHEST POINT
LOWEST POINT
PLOTS
SCALE

93.89 KM (58.34 MILES)

OCEAN, THE GREAT EMPIRE, SL

PEAK HERMES +7899 M

PORT OF EXCLUSIVITY 0 M

549

1:50000