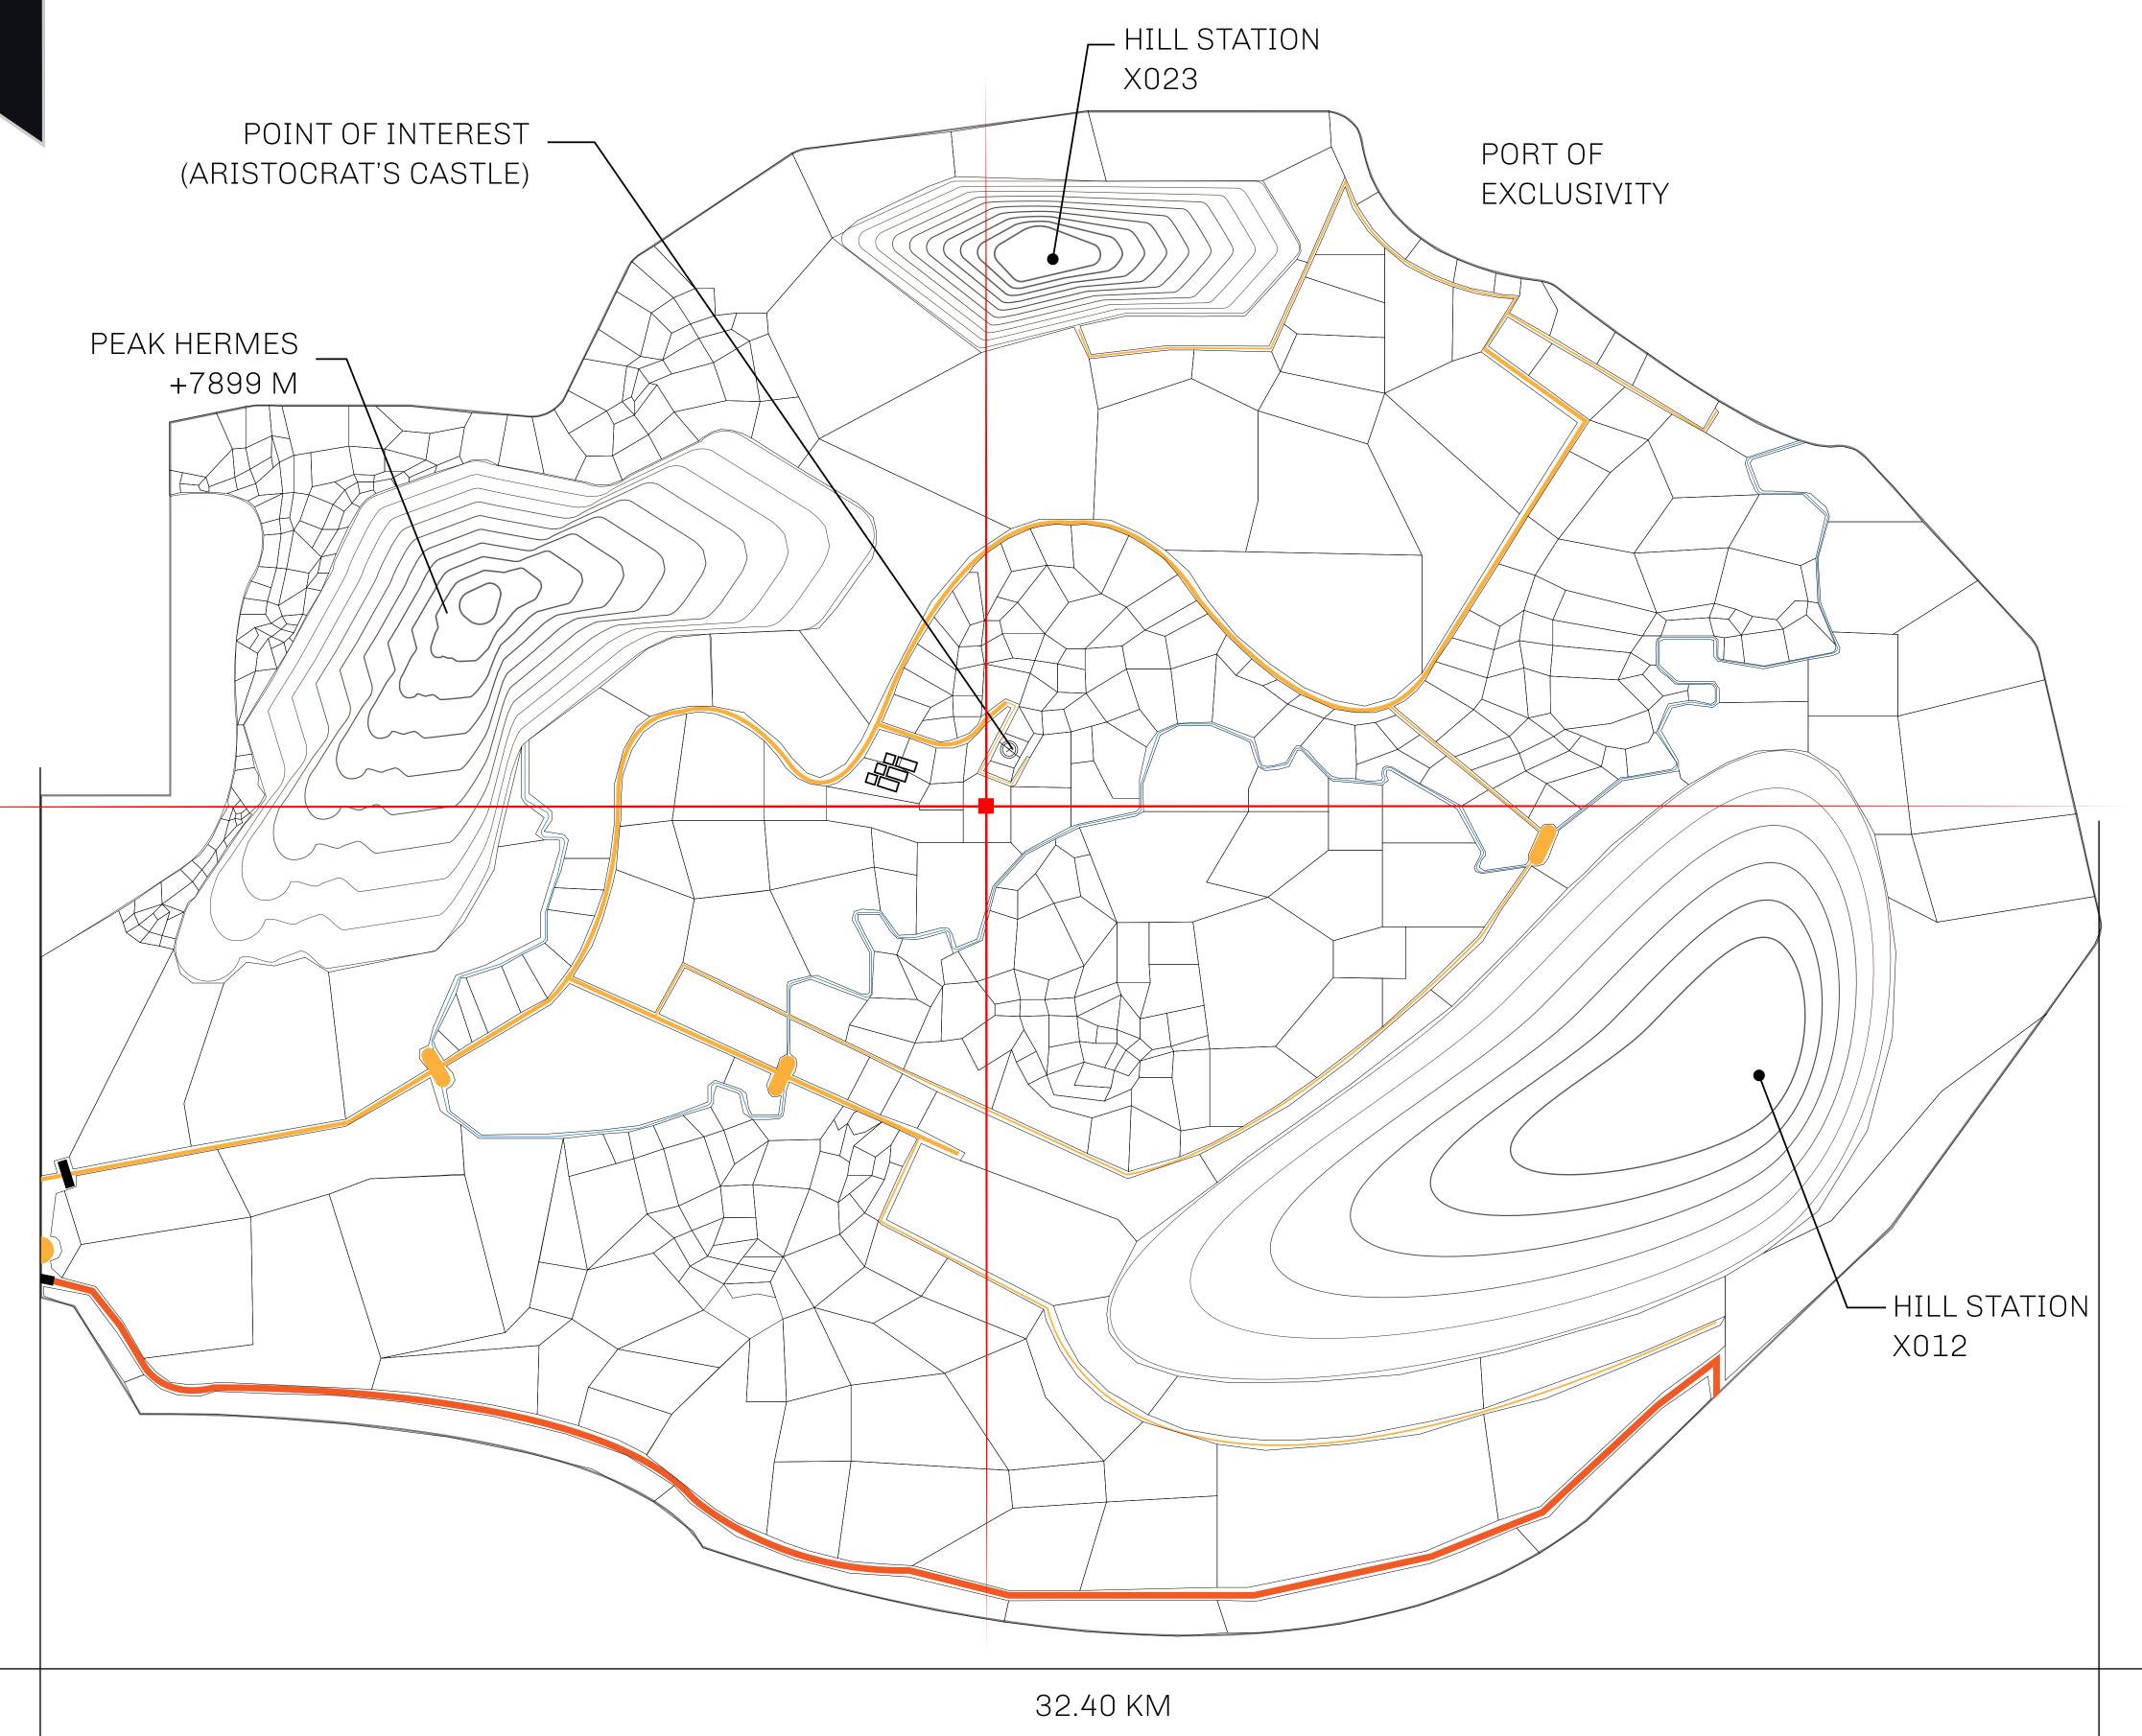

## GEOGRAPHY

COASTLINE
BORDERS
HIGHEST POINT
LOWEST POINT
PLOTS
SCALE

93.89 KM (58.34 MILES)

OCEAN, THE GREAT EMPIRE, SL

PEAK HERMES +7899 M

PORT OF EXCLUSIVITY 0 M

549

1:50000

BOUNDARY: 3.40 KM

PLOT X015

NORTH XENON RIVER