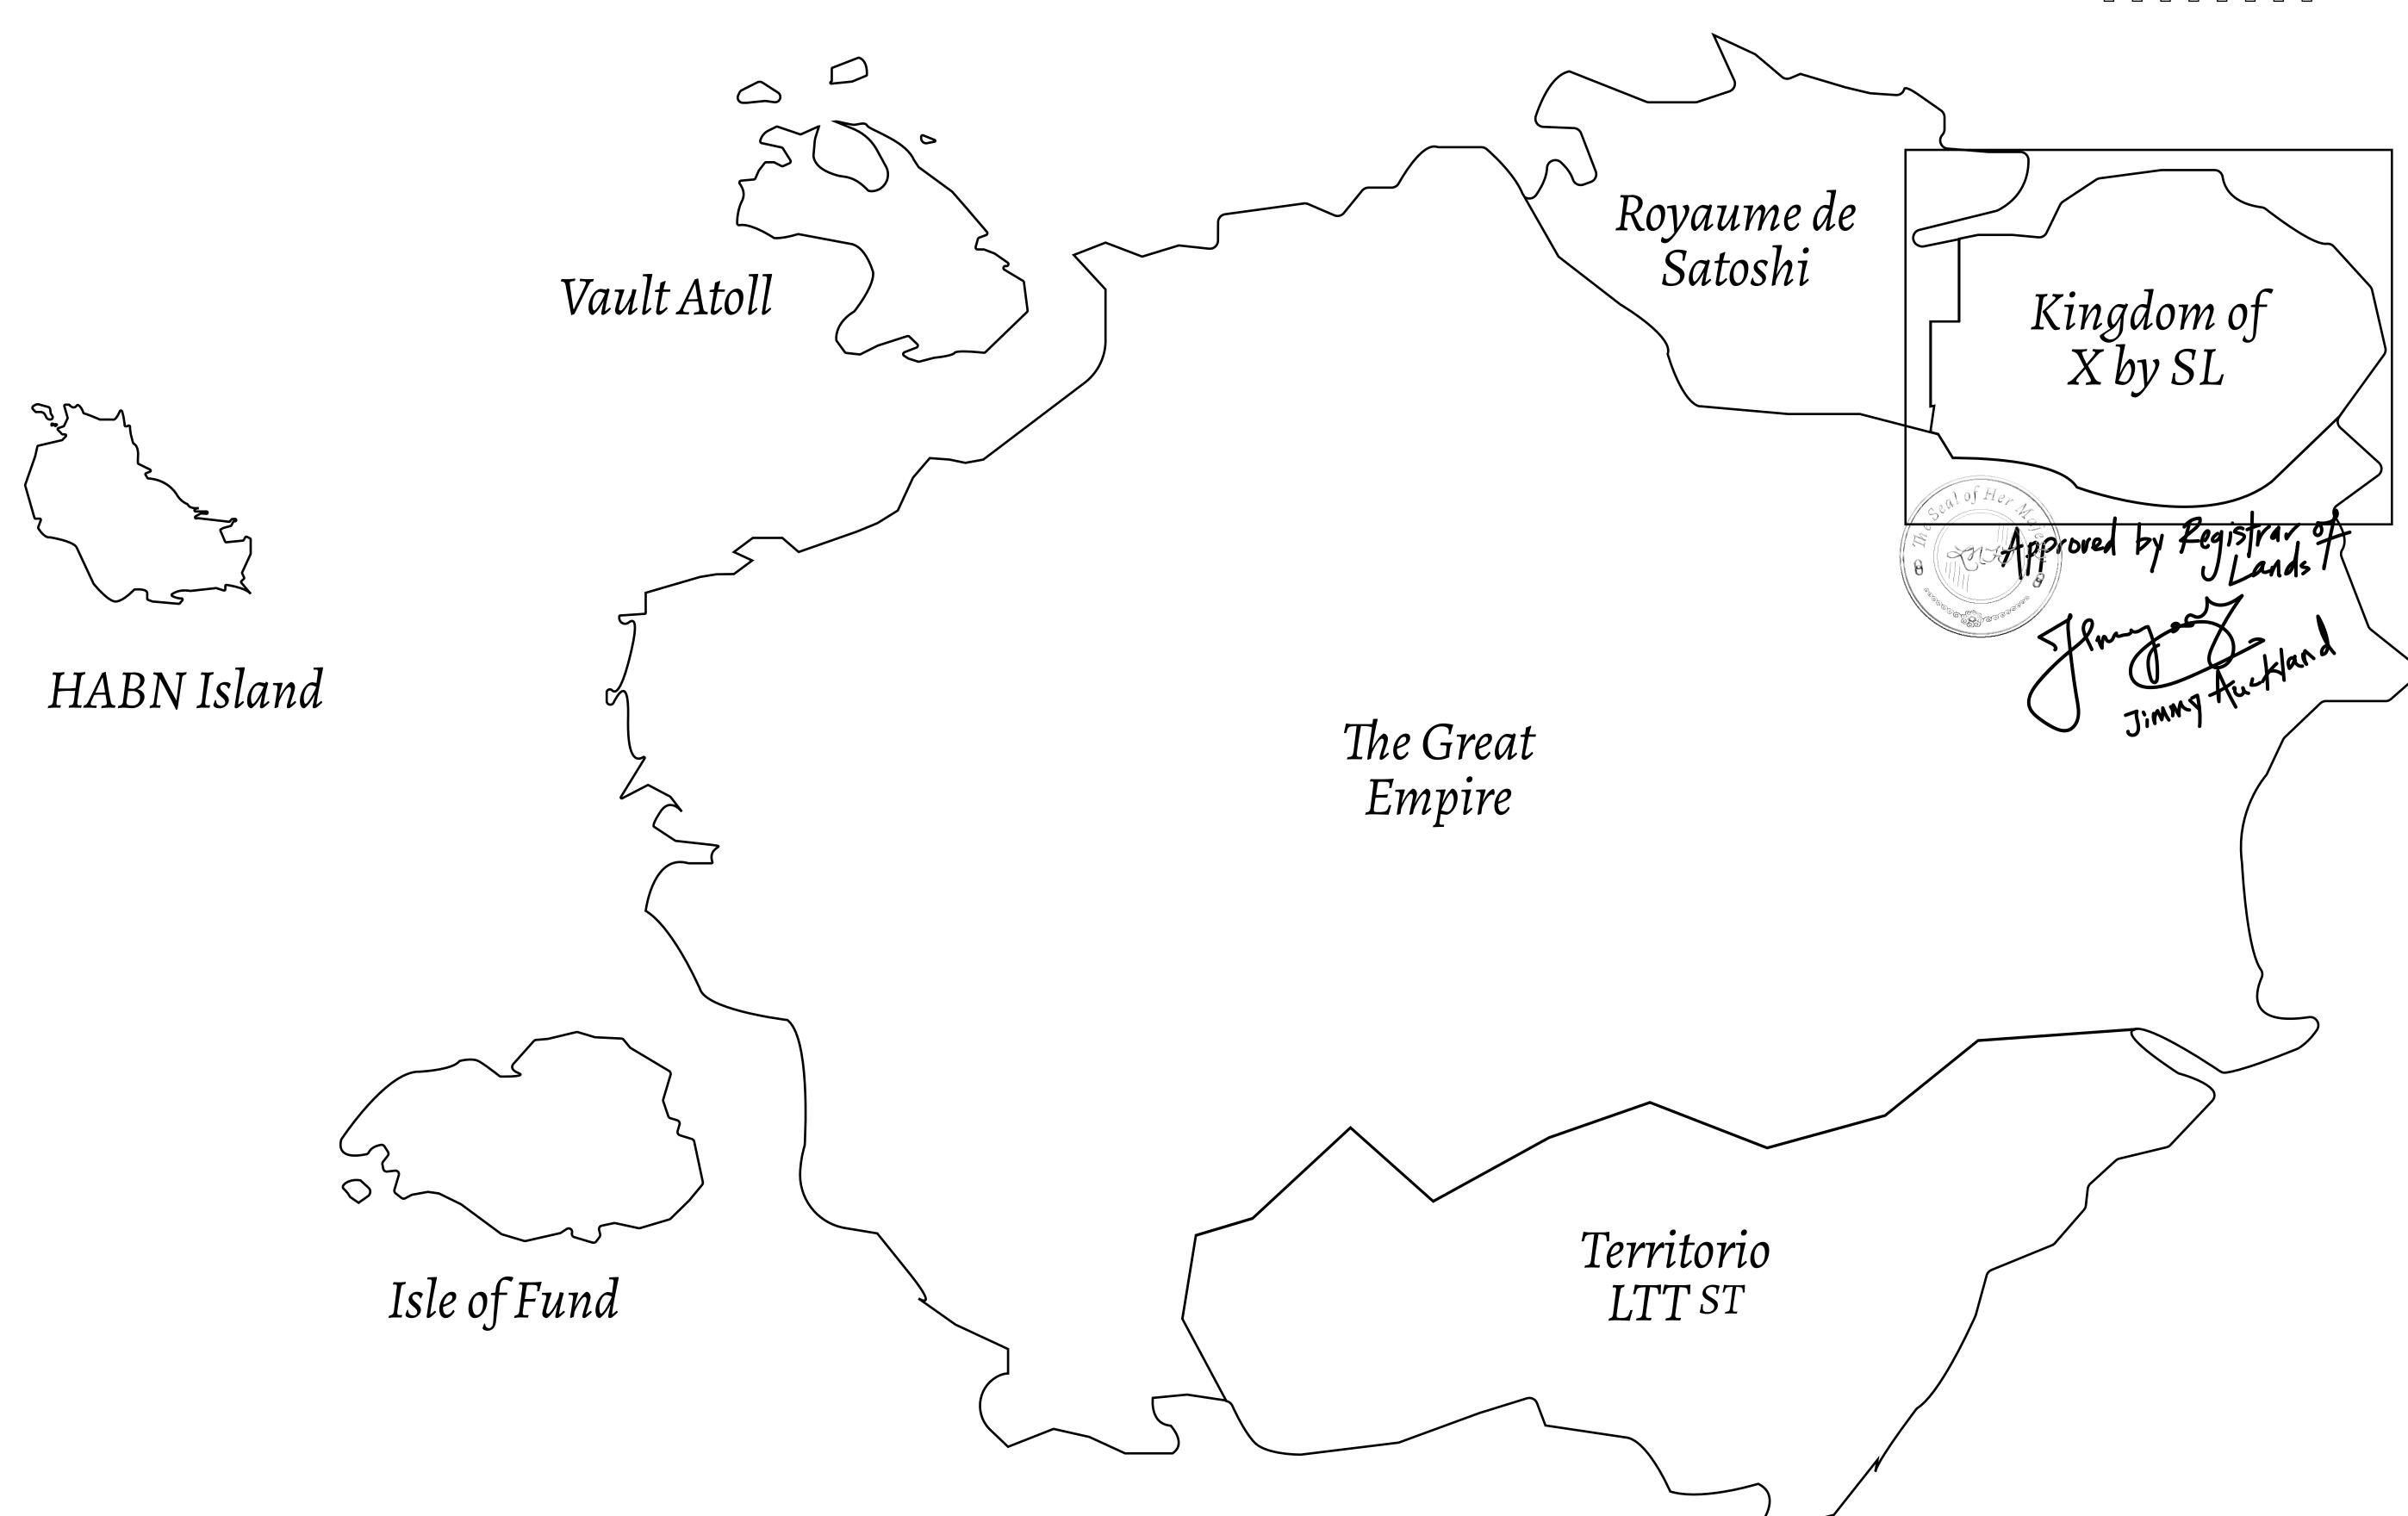

## THE ARISTOCRATS

The richest state in Loot NFT World. Special tablets are used to conduct high value auctions at galas and special events. The aristocrats donate 7% of their earnings to the Stakers, a special group of people, from the Great Empire. Ever since the marriage of the Sultan's daughter and the prince of X by SL, the Kingdom also donates 3% of its earnings to the Royaume De Satoshi.

## GEOGRAPHY

COASTLINE
BORDERS
HIGHEST POINT
LOWEST POINT
PLOTS
SCALE

93.89 KM (58.34 MILES)

OCEAN, THE GREAT EMPIRE, SL

PEAK HERMES +7899 M

PORT OF EXCLUSIVITY 0 M

549

1:50000

Type W-XBYSL: Share of 0.5% of all X by SL sales and Satoshi's Lounge re-sales based on number of NFT Stories minted (rewarded in LTT); Automatic invite to X by SL; Mint 4 NFT Stories

PLOT X019

PLOTX016

BOUNDARY: 3.40 KM

PLOT X015

NORTH XENON RIVER