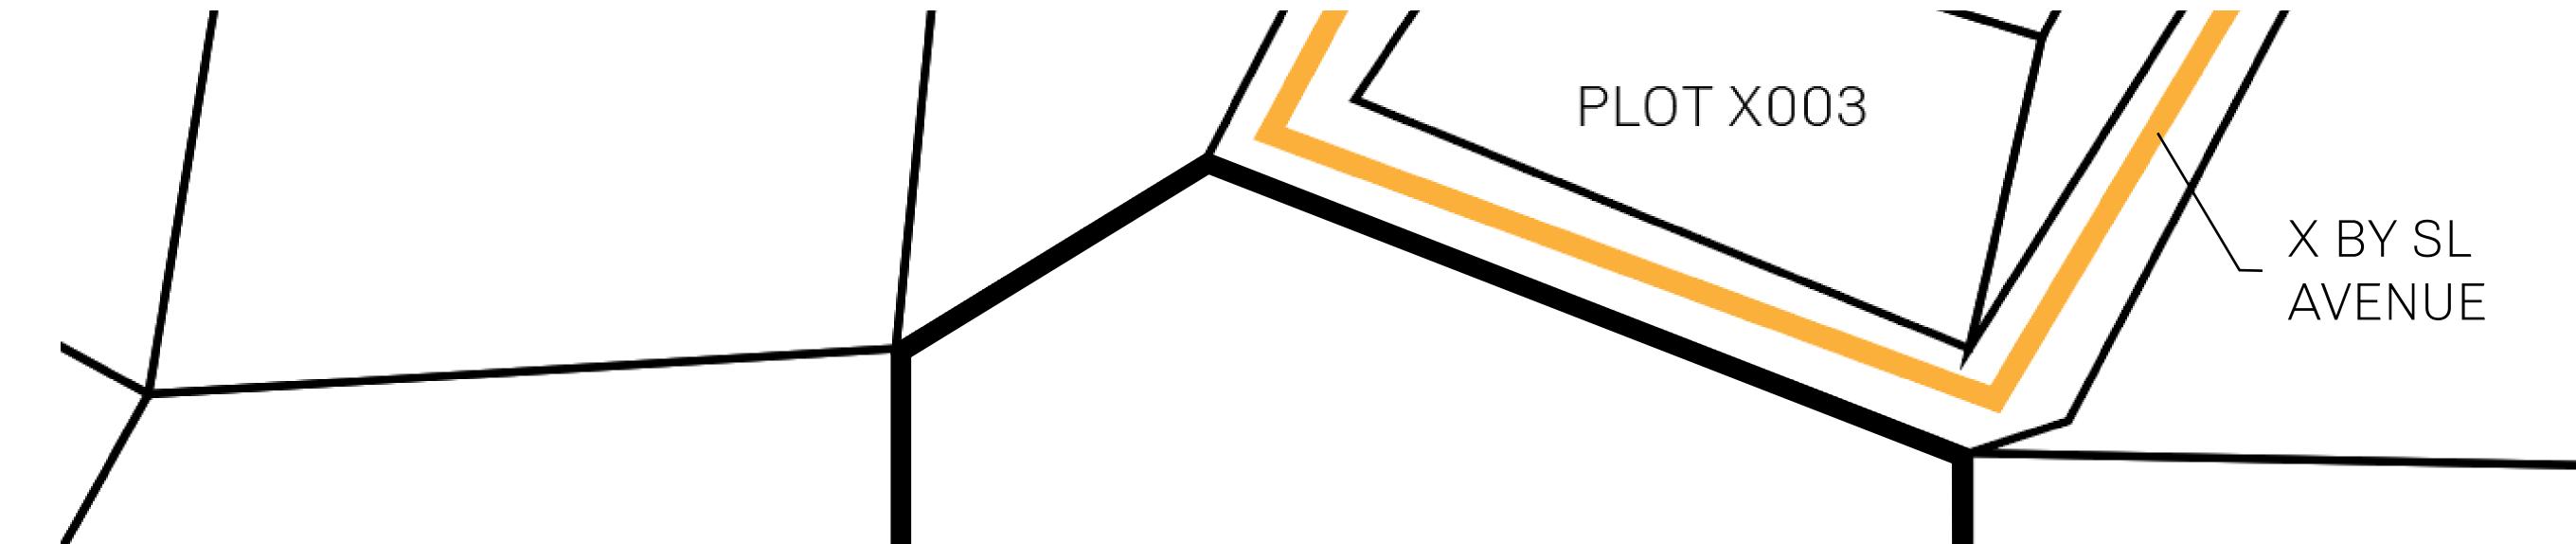

Type W-XBYSL: Share of 0.5% of all X by SL sales and Satoshi's Lounge re-sales based on number of NFT Stories minted (rewarded in LTT); Automatic invite to X by SL; Mint 4 NFT Stories

PLOT X019

PLOTX016

BOUNDARY: 3.40 KM

PLOT X015

NORTH XENON RIVER