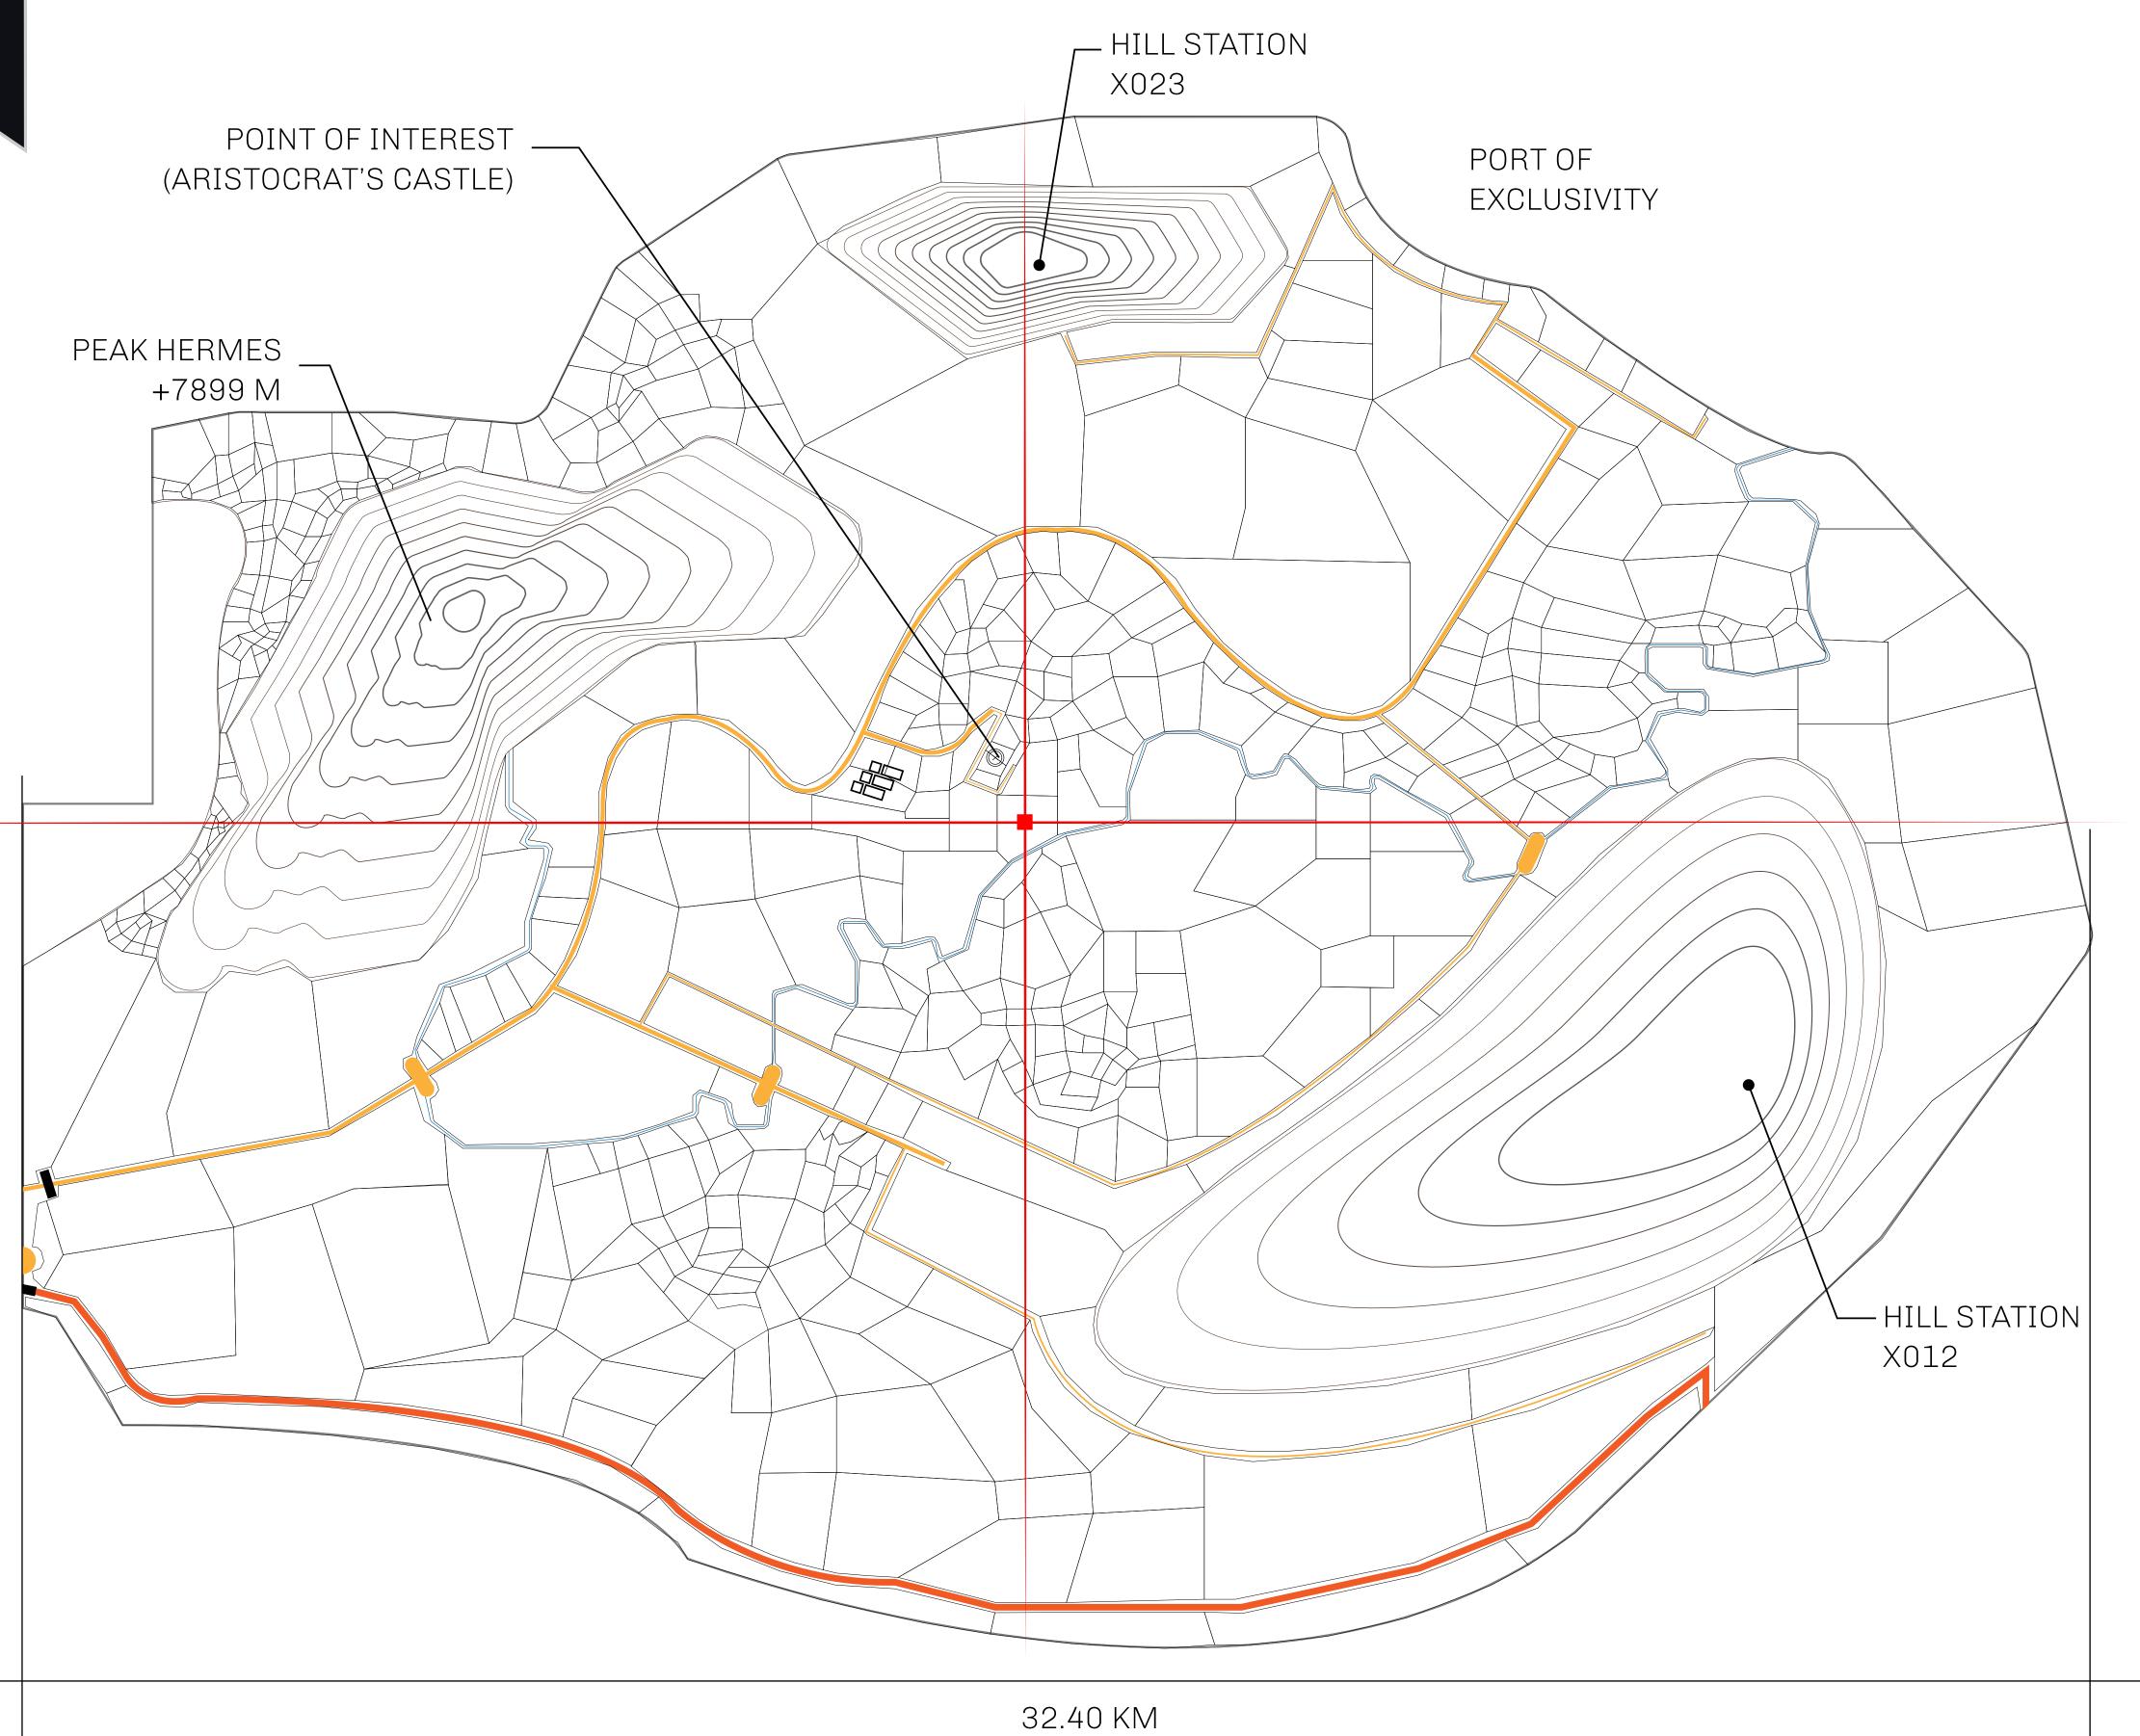

## GEOGRAPHY

COASTLINE
BORDERS
HIGHEST POINT
LOWEST POINT
PLOTS
SCALE

93.89 KM (58.34 MILES)

OCEAN, THE GREAT EMPIRE, SL

PEAK HERMES +7899 M

PORT OF EXCLUSIVITY 0 M

549

1:50000