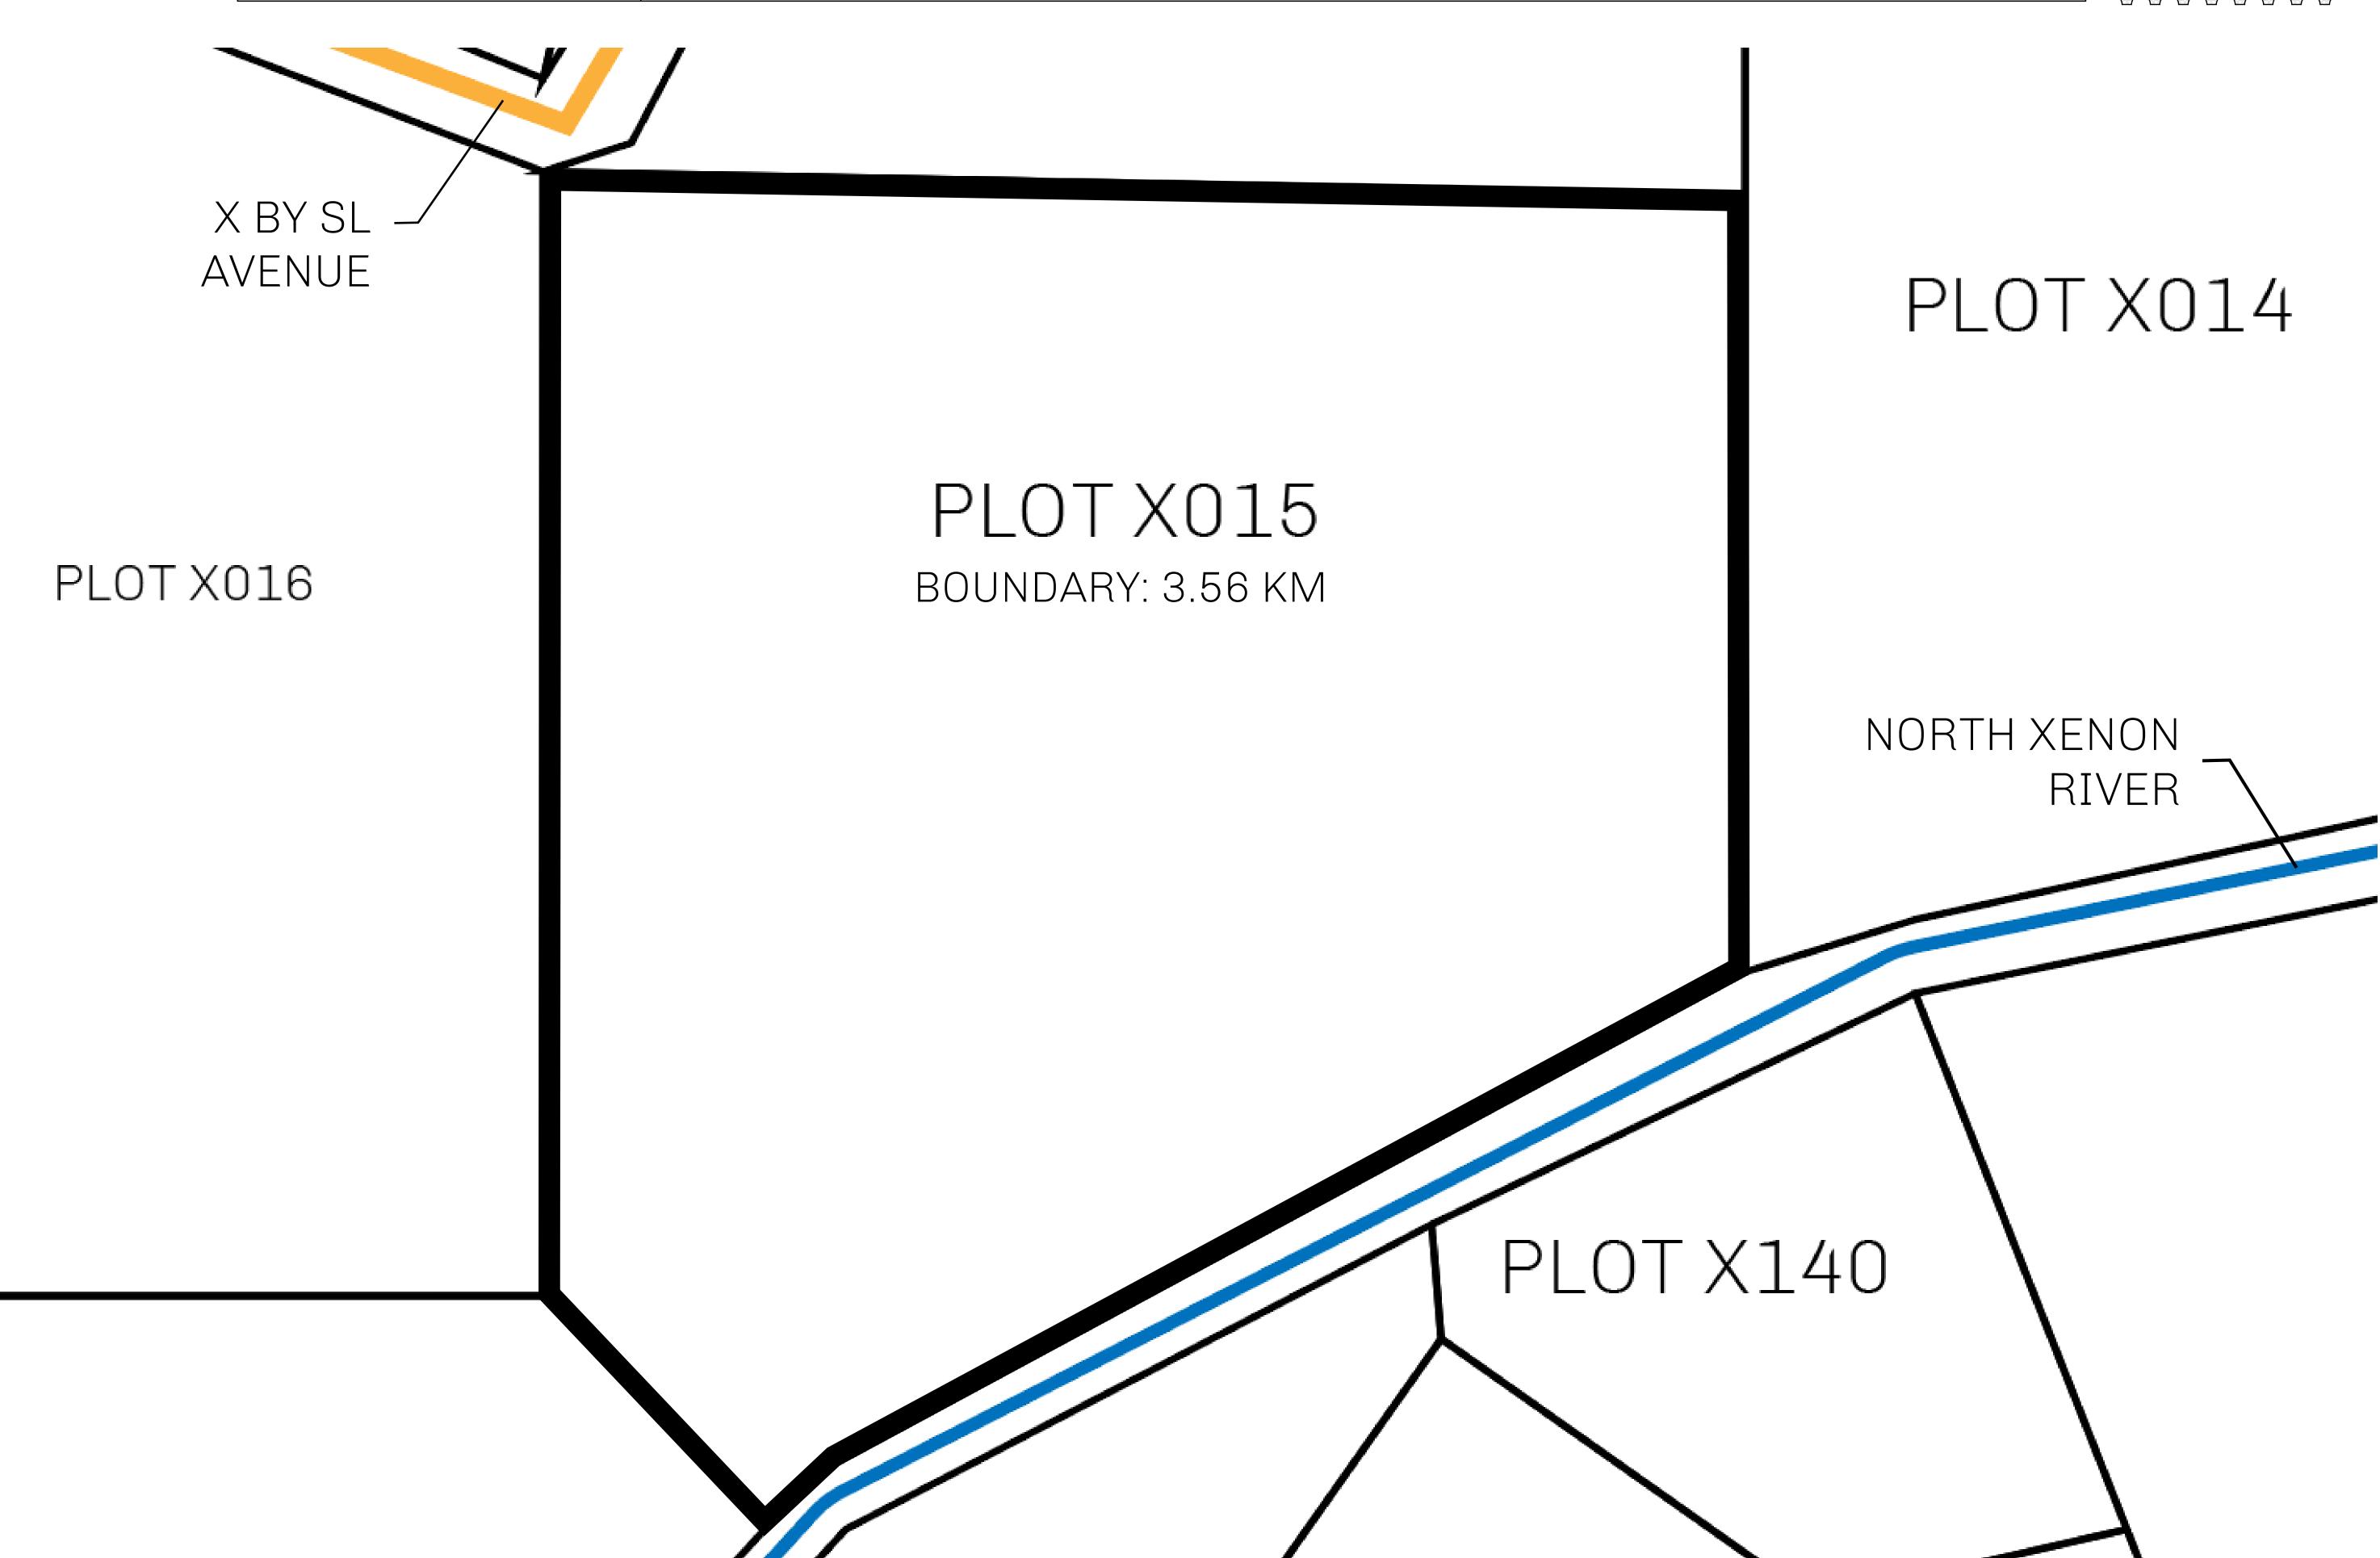

## GEOGRAPHY

COASTLINE
BORDERS
HIGHEST POINT
LOWEST POINT
PLOTS
SCALE

93.89 KM (58.34 MILES)

OCEAN, THE GREAT EMPIRE, SL

PEAK HERMES +7899 M

PORT OF EXCLUSIVITY 0 M

549

1:50000

## H.M. LNFT Land Registry

TITLE NUMBER

KINGDOM OF X BY SL

ISSUED 22 November 2021

SCALE **1/50000** 

Type W-XBYSL: Share of 0.5% of all X by SL sales and Satoshi's Lounge re-sales based on number of NFT Stories minted (rewarded in LTT); Automatic invite to X by SL; Mint 4 NFT Stories