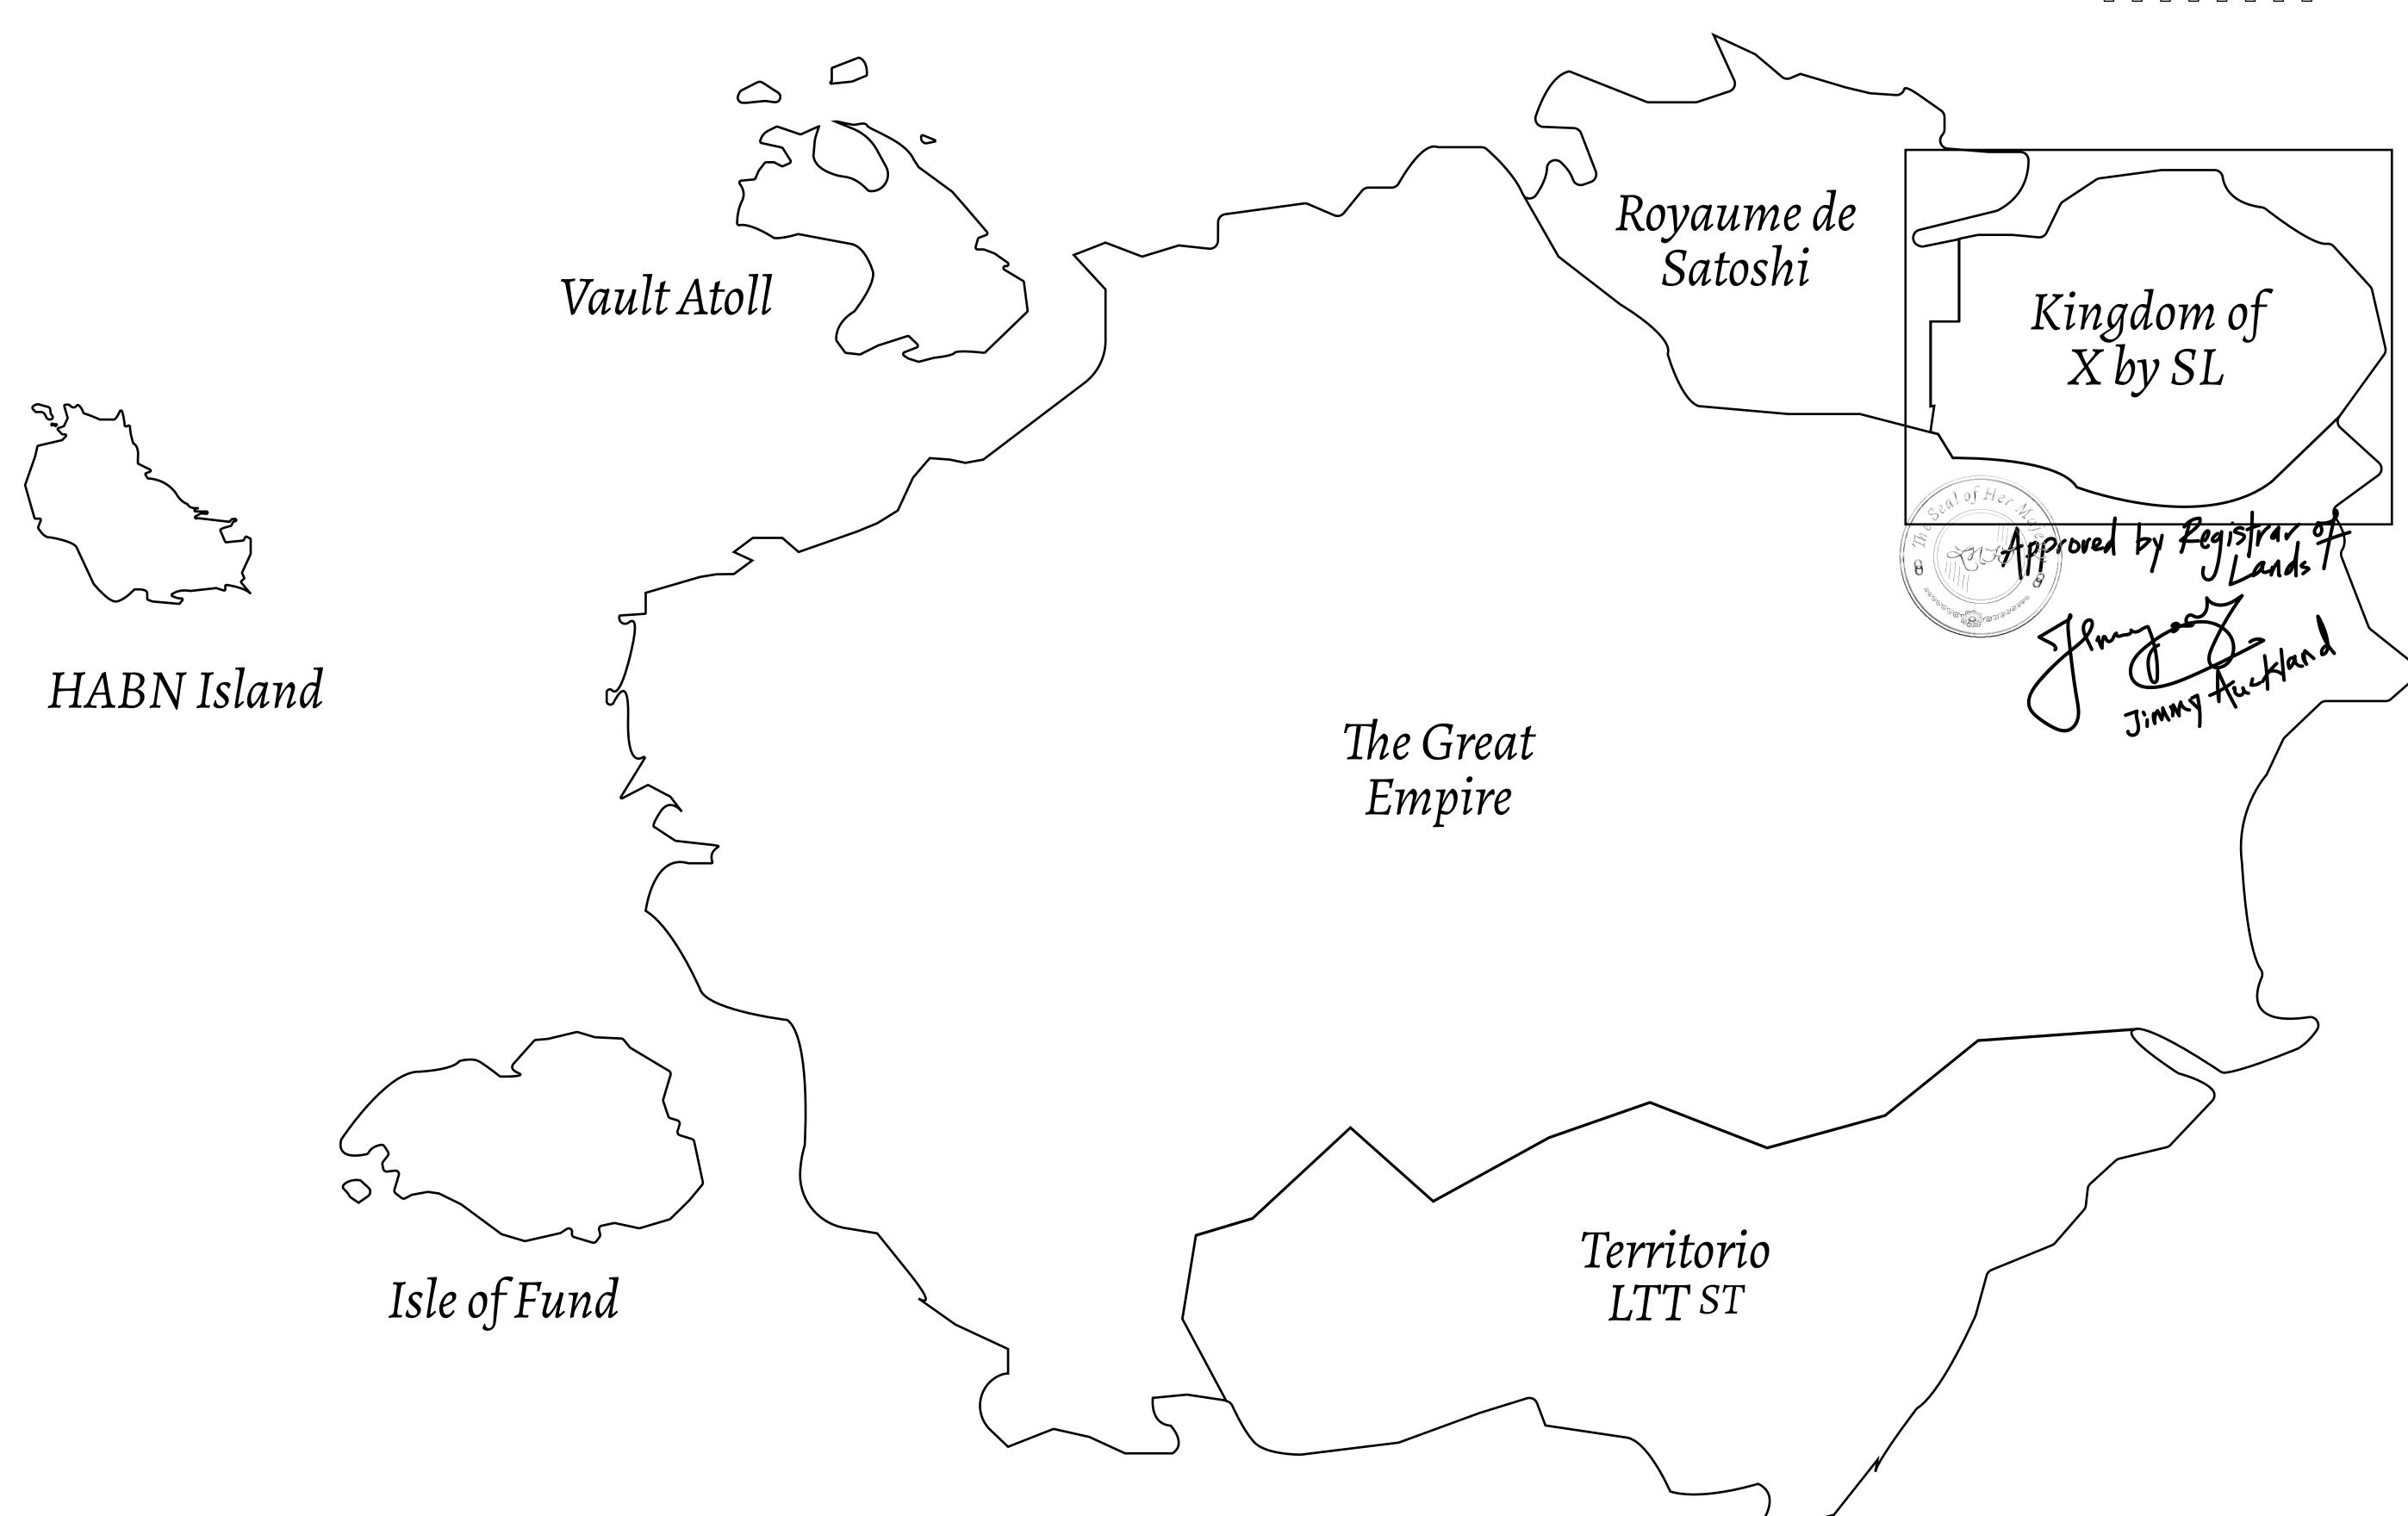

## GEOGRAPHY

COASTLINE
BORDERS
HIGHEST POINT
LOWEST POINT
PLOTS
SCALE

93.89 KM (58.34 MILES)

OCEAN, THE GREAT EMPIRE, SL

PEAK HERMES +7899 M

PORT OF EXCLUSIVITY 0 M

549

1:50000

## H.M. LNFT Land Registry

TITLE NUMBER

KINGDOM OF X BY SL

ISSUED 22 November 2021

SCALE **1/50000** 

Type W-XBYSL: Share of 0.5% of all X by SL sales and Satoshi's Lounge re-sales based on number of NFT Stories minted (rewarded in LTT); Automatic invite to X by SL; Mint 4 NFT Stories