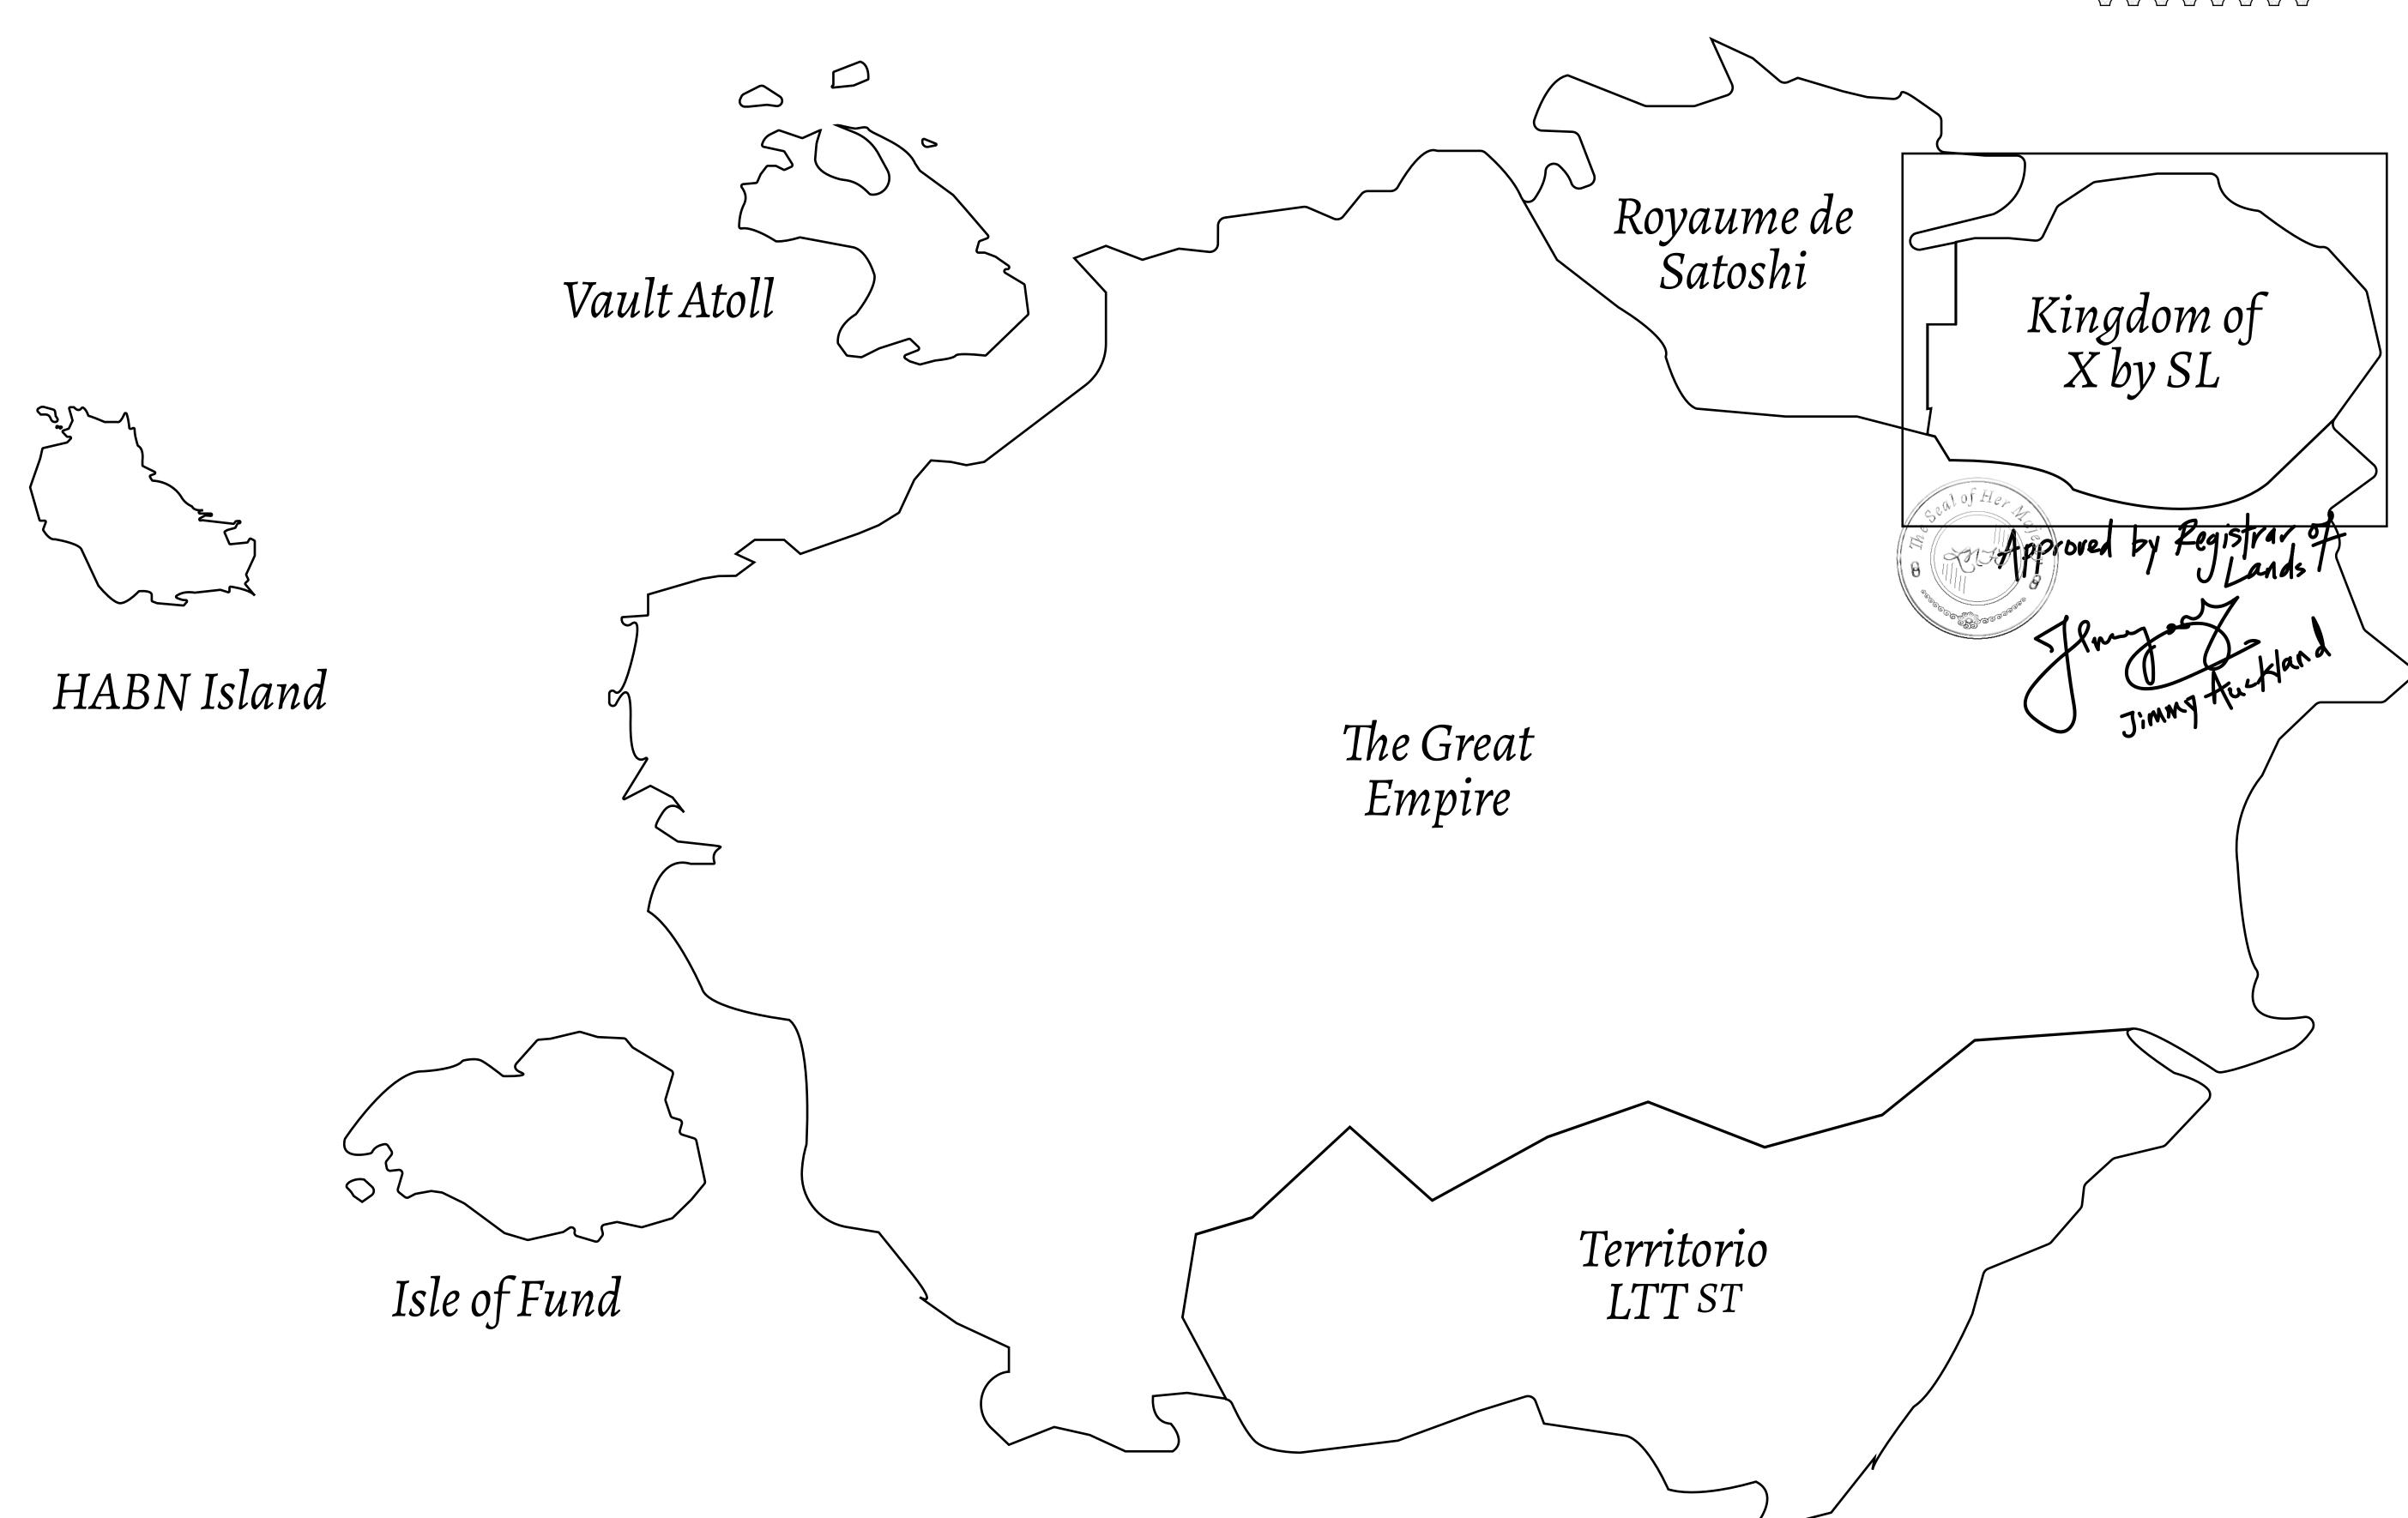

## GEOGRAPHY

COASTLINE
BORDERS
HIGHEST POINT
LOWEST POINT
PLOTS
SCALE

93.89 KM (58.34 MILES)

OCEAN, THE GREAT EMPIRE, SL

PEAK HERMES +7899 M

PORT OF EXCLUSIVITY 0 M

549

1:50000

## H.M. LNFT Land Registry

X014-221121

TITLE NUMBER

KINGDOM OF X BY SL

ISSUED 22 November 2021

SCALE **1/50000** 

OWNER ENTITLEMENT

ADMINISTRATIVE AREA