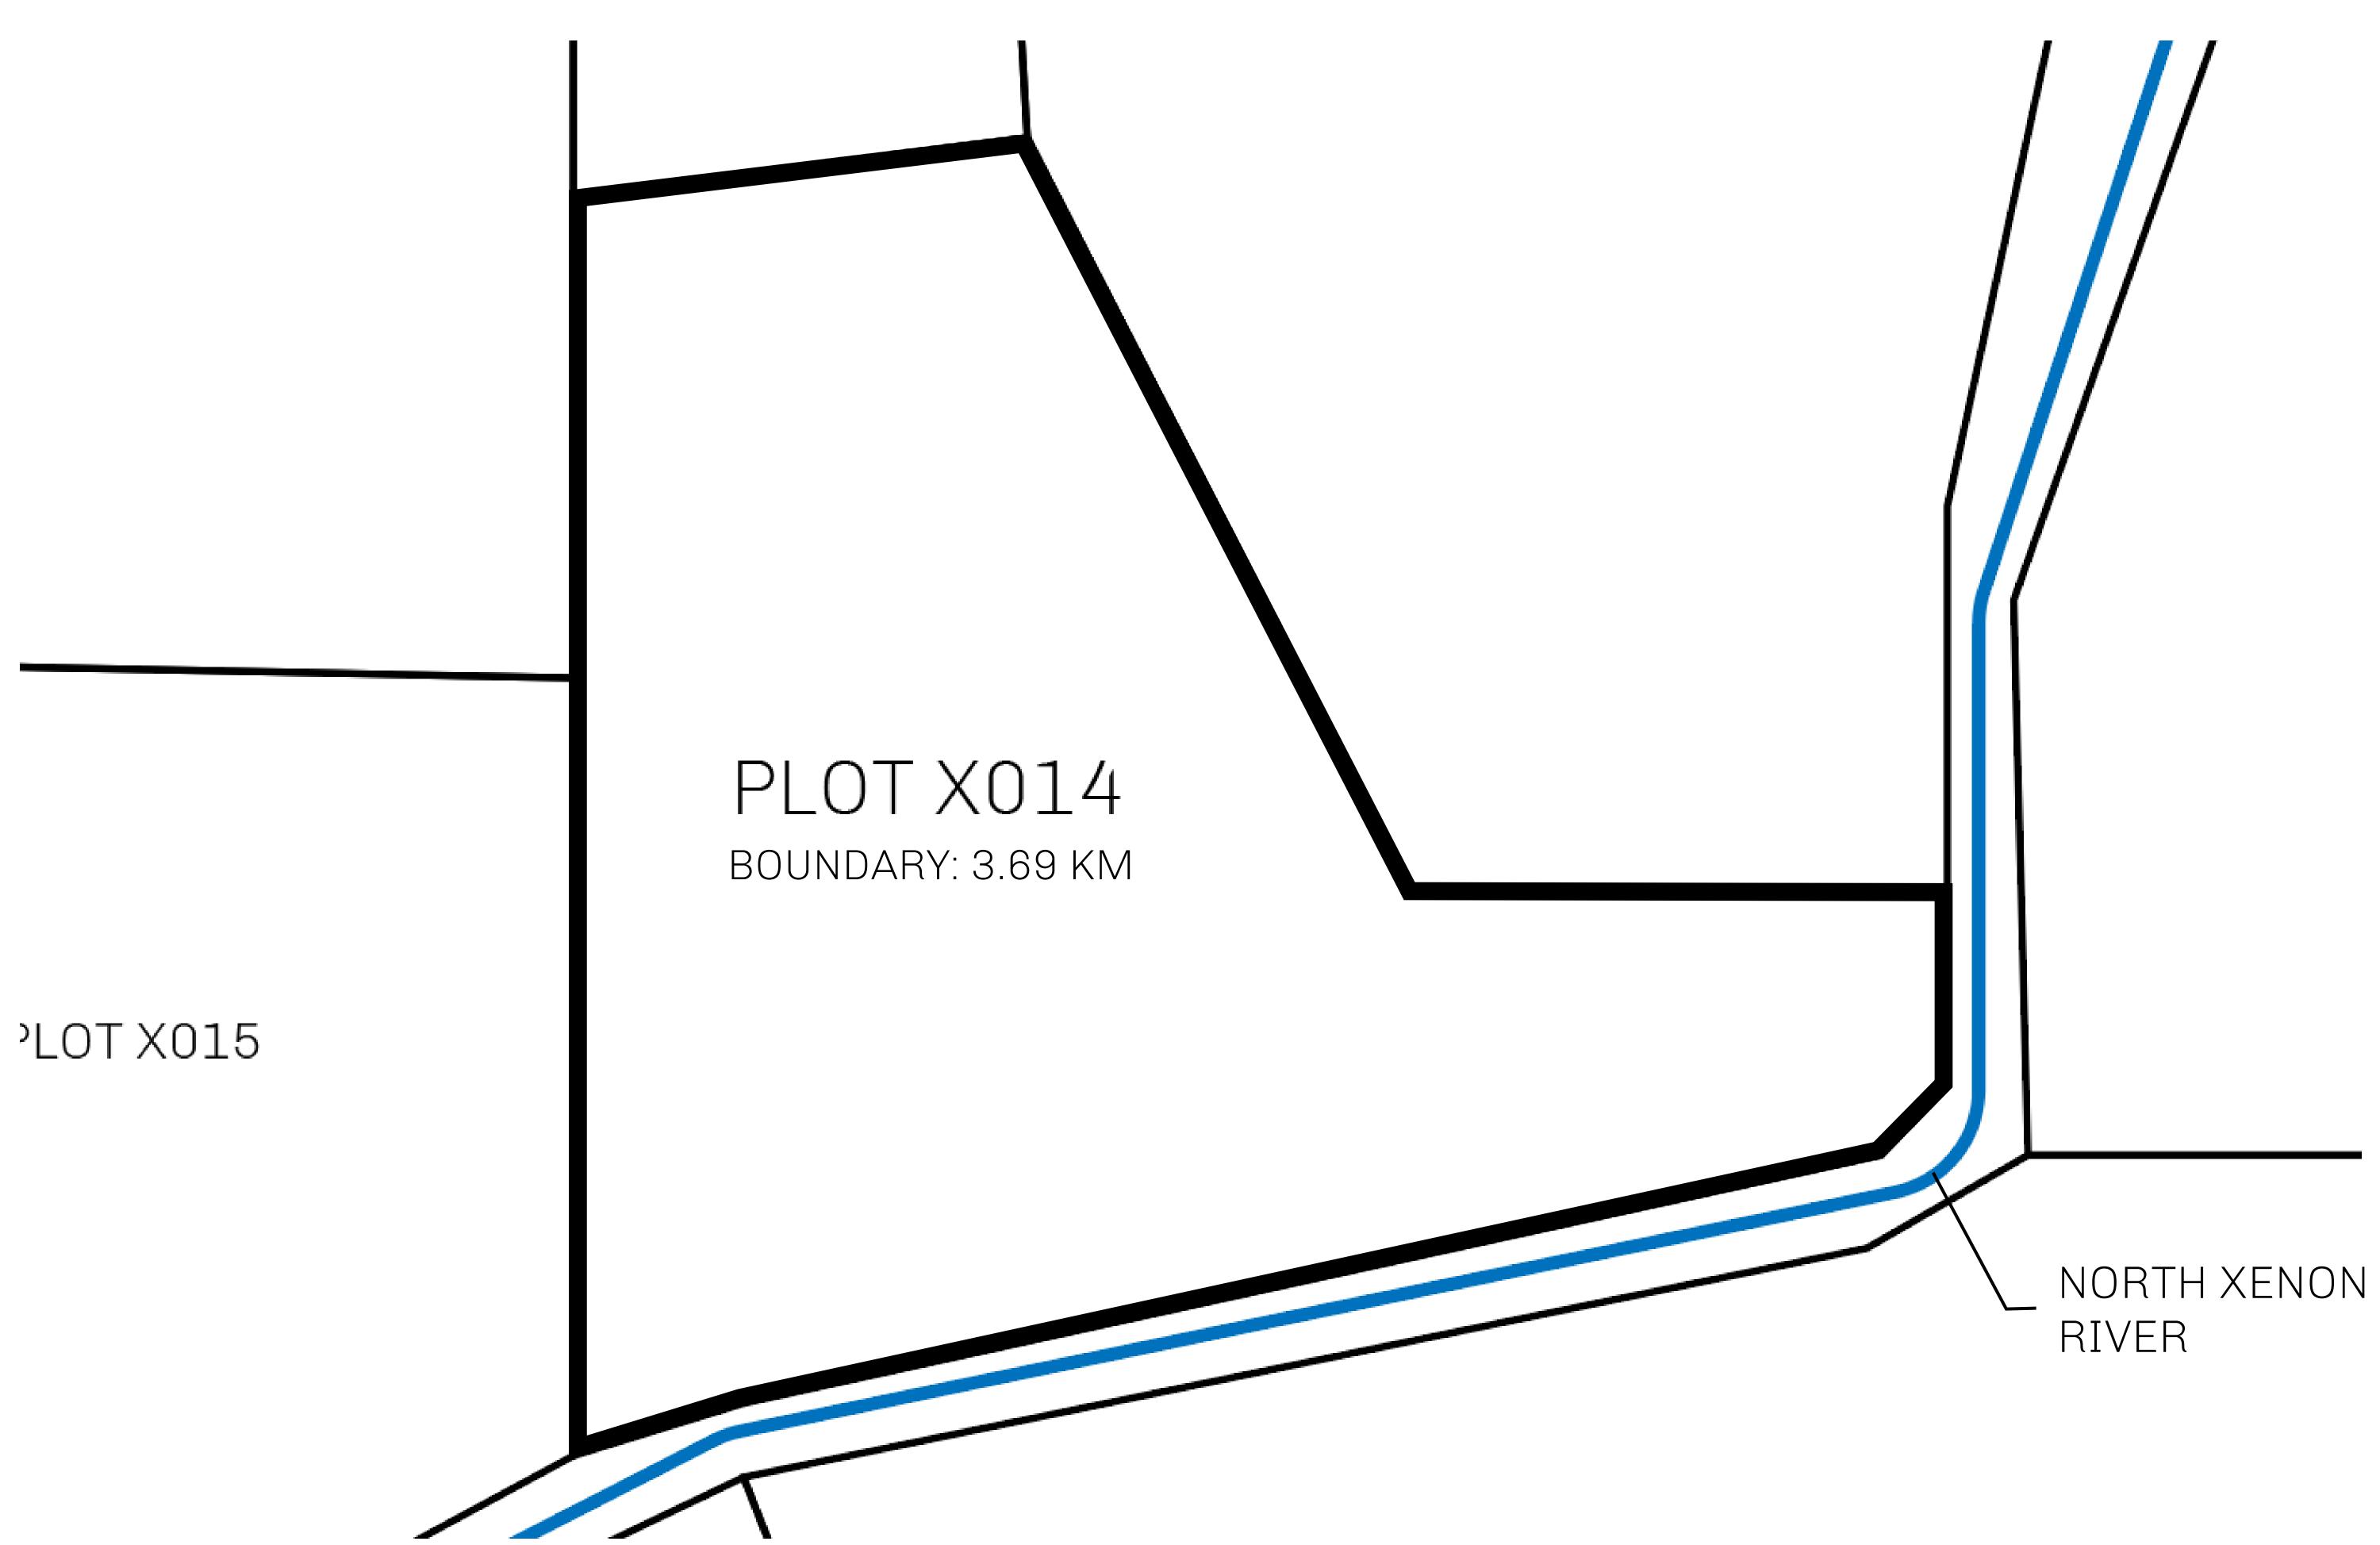

## GEOGRAPHY

COASTLINE
BORDERS
HIGHEST POINT
LOWEST POINT
PLOTS
SCALE

93.89 KM (58.34 MILES)

OCEAN, THE GREAT EMPIRE, SL

PEAK HERMES +7899 M

PORT OF EXCLUSIVITY 0 M

549

1:50000

## H.M. LNFT Land Registry

X014-221121

TITLE NUMBER

KINGDOM OF X BY SL

ISSUED 22 November 2021

SCALE **1/50000** 

OWNER ENTITLEMENT

ADMINISTRATIVE AREA