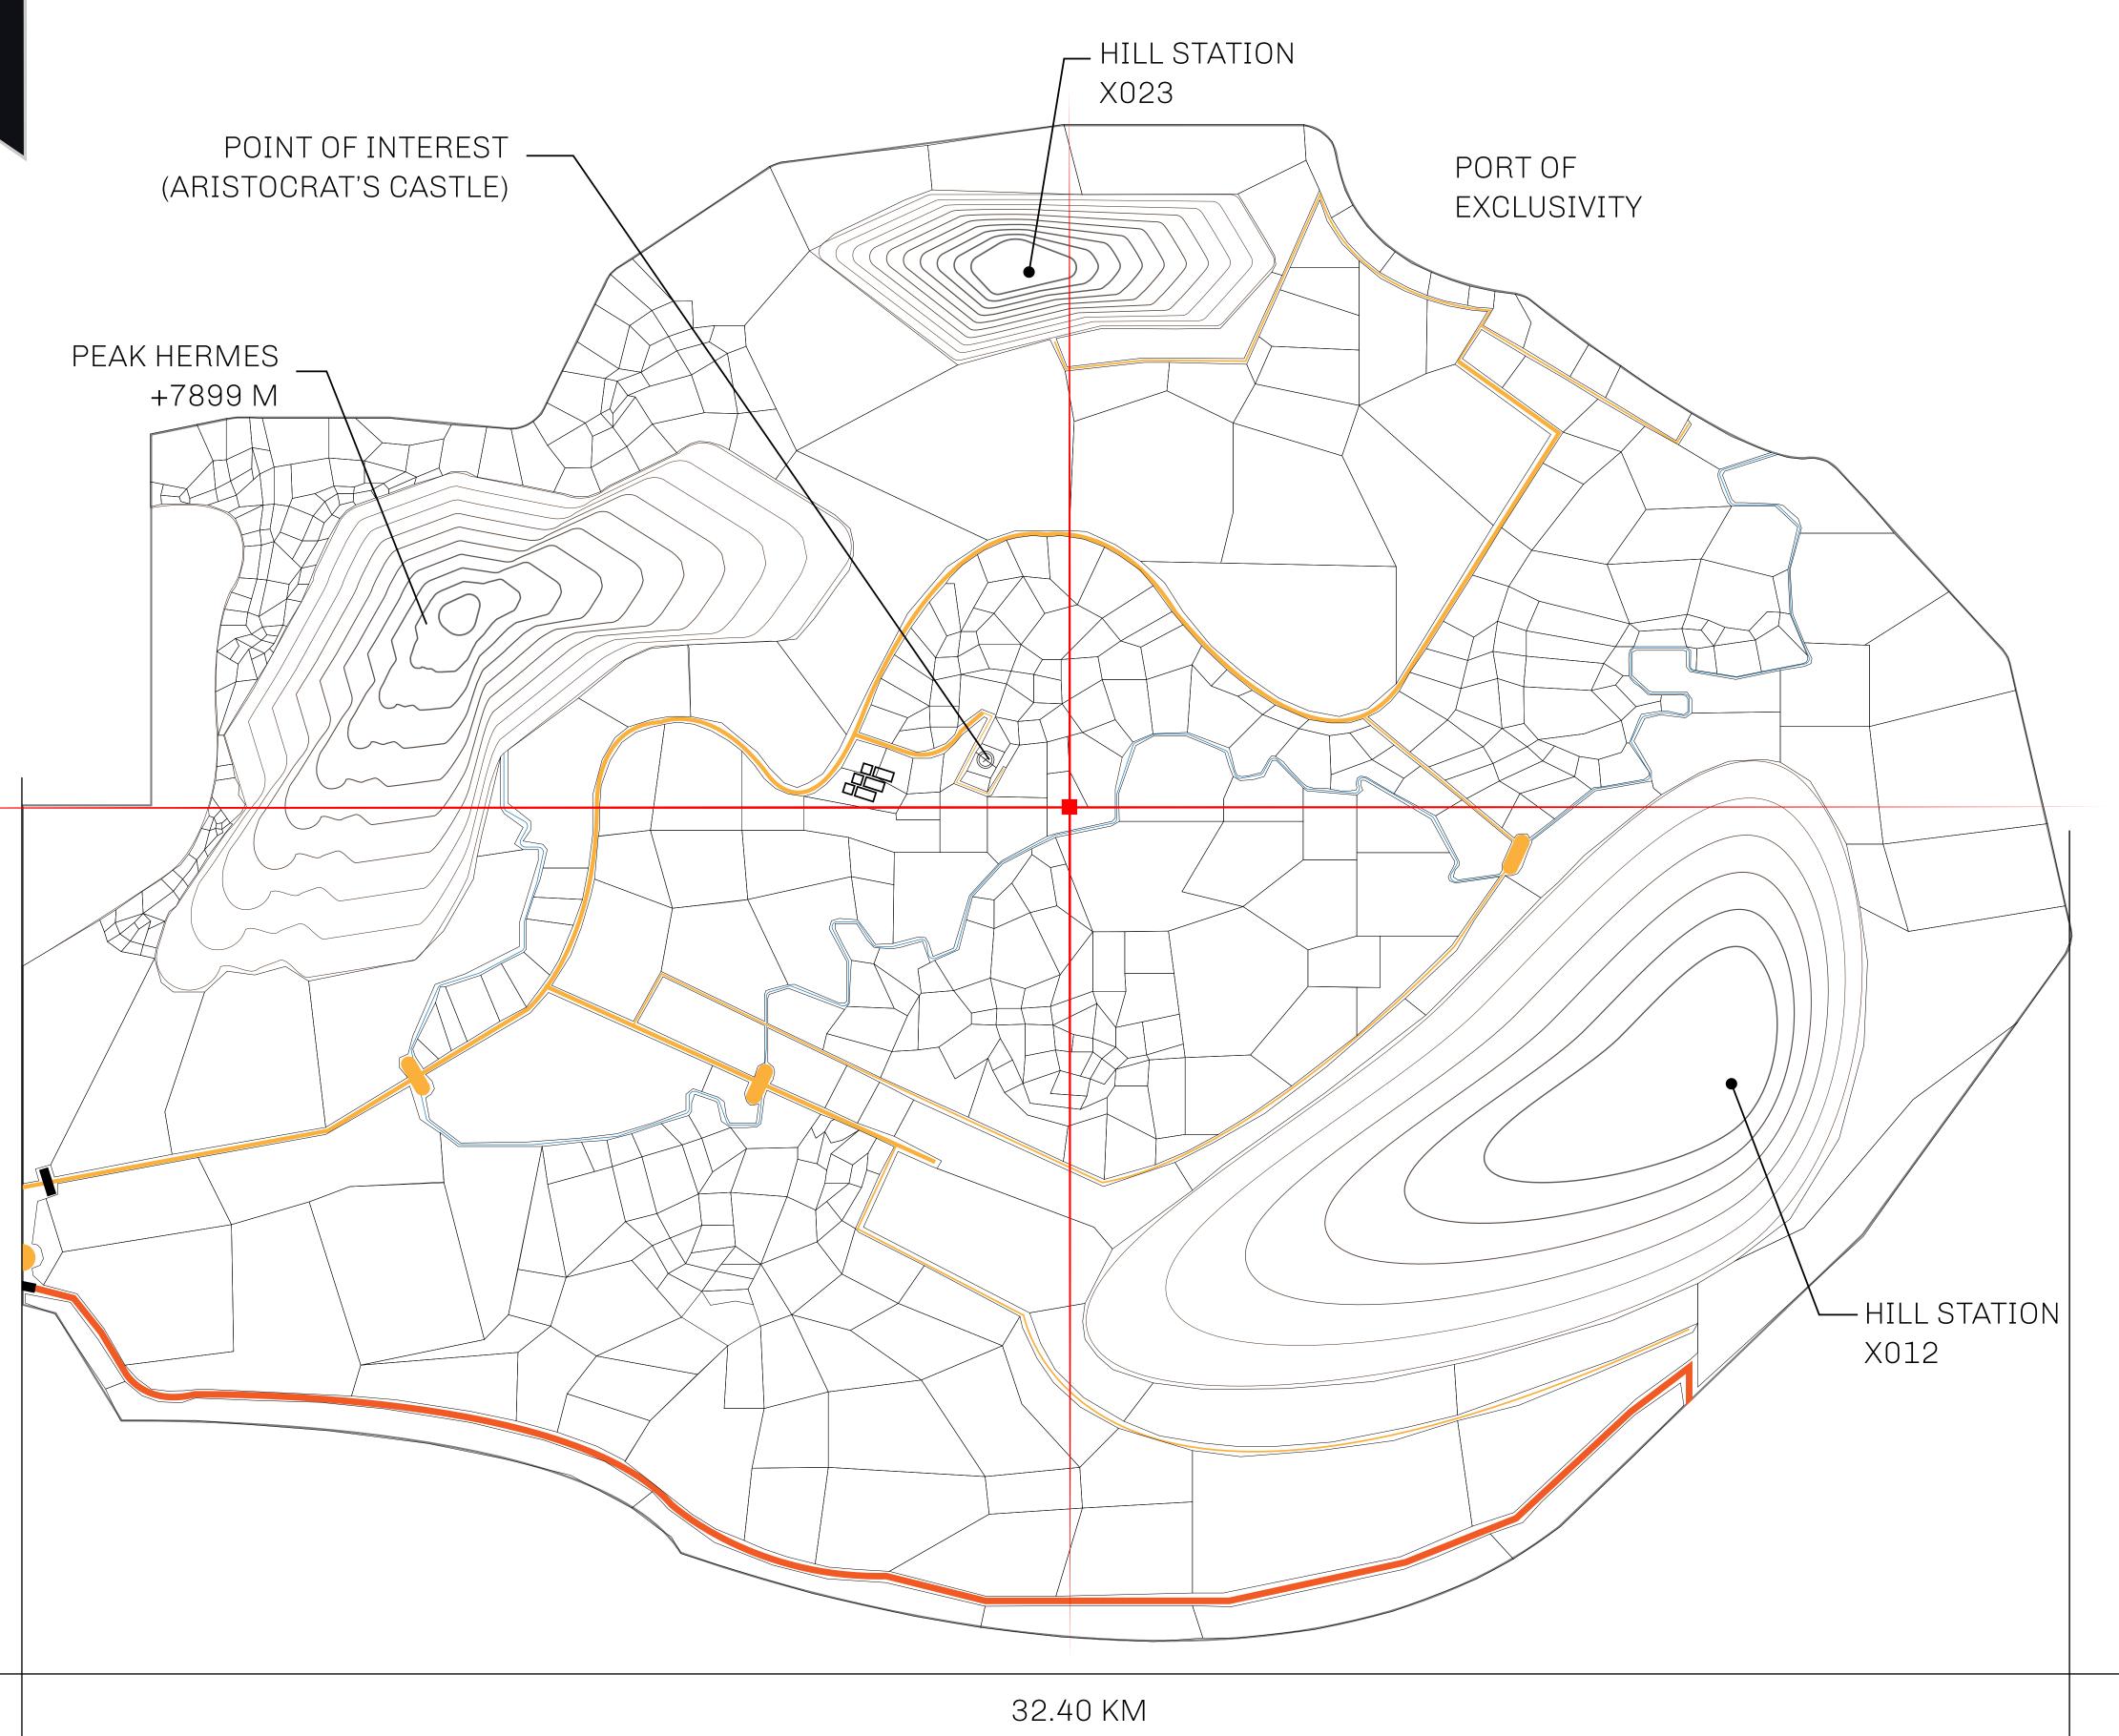

## GEOGRAPHY

COASTLINE
BORDERS
HIGHEST POINT
LOWEST POINT
PLOTS
SCALE

93.89 KM (58.34 MILES)

OCEAN, THE GREAT EMPIRE, SL

PEAK HERMES +7899 M

PORT OF EXCLUSIVITY 0 M

549

1:50000