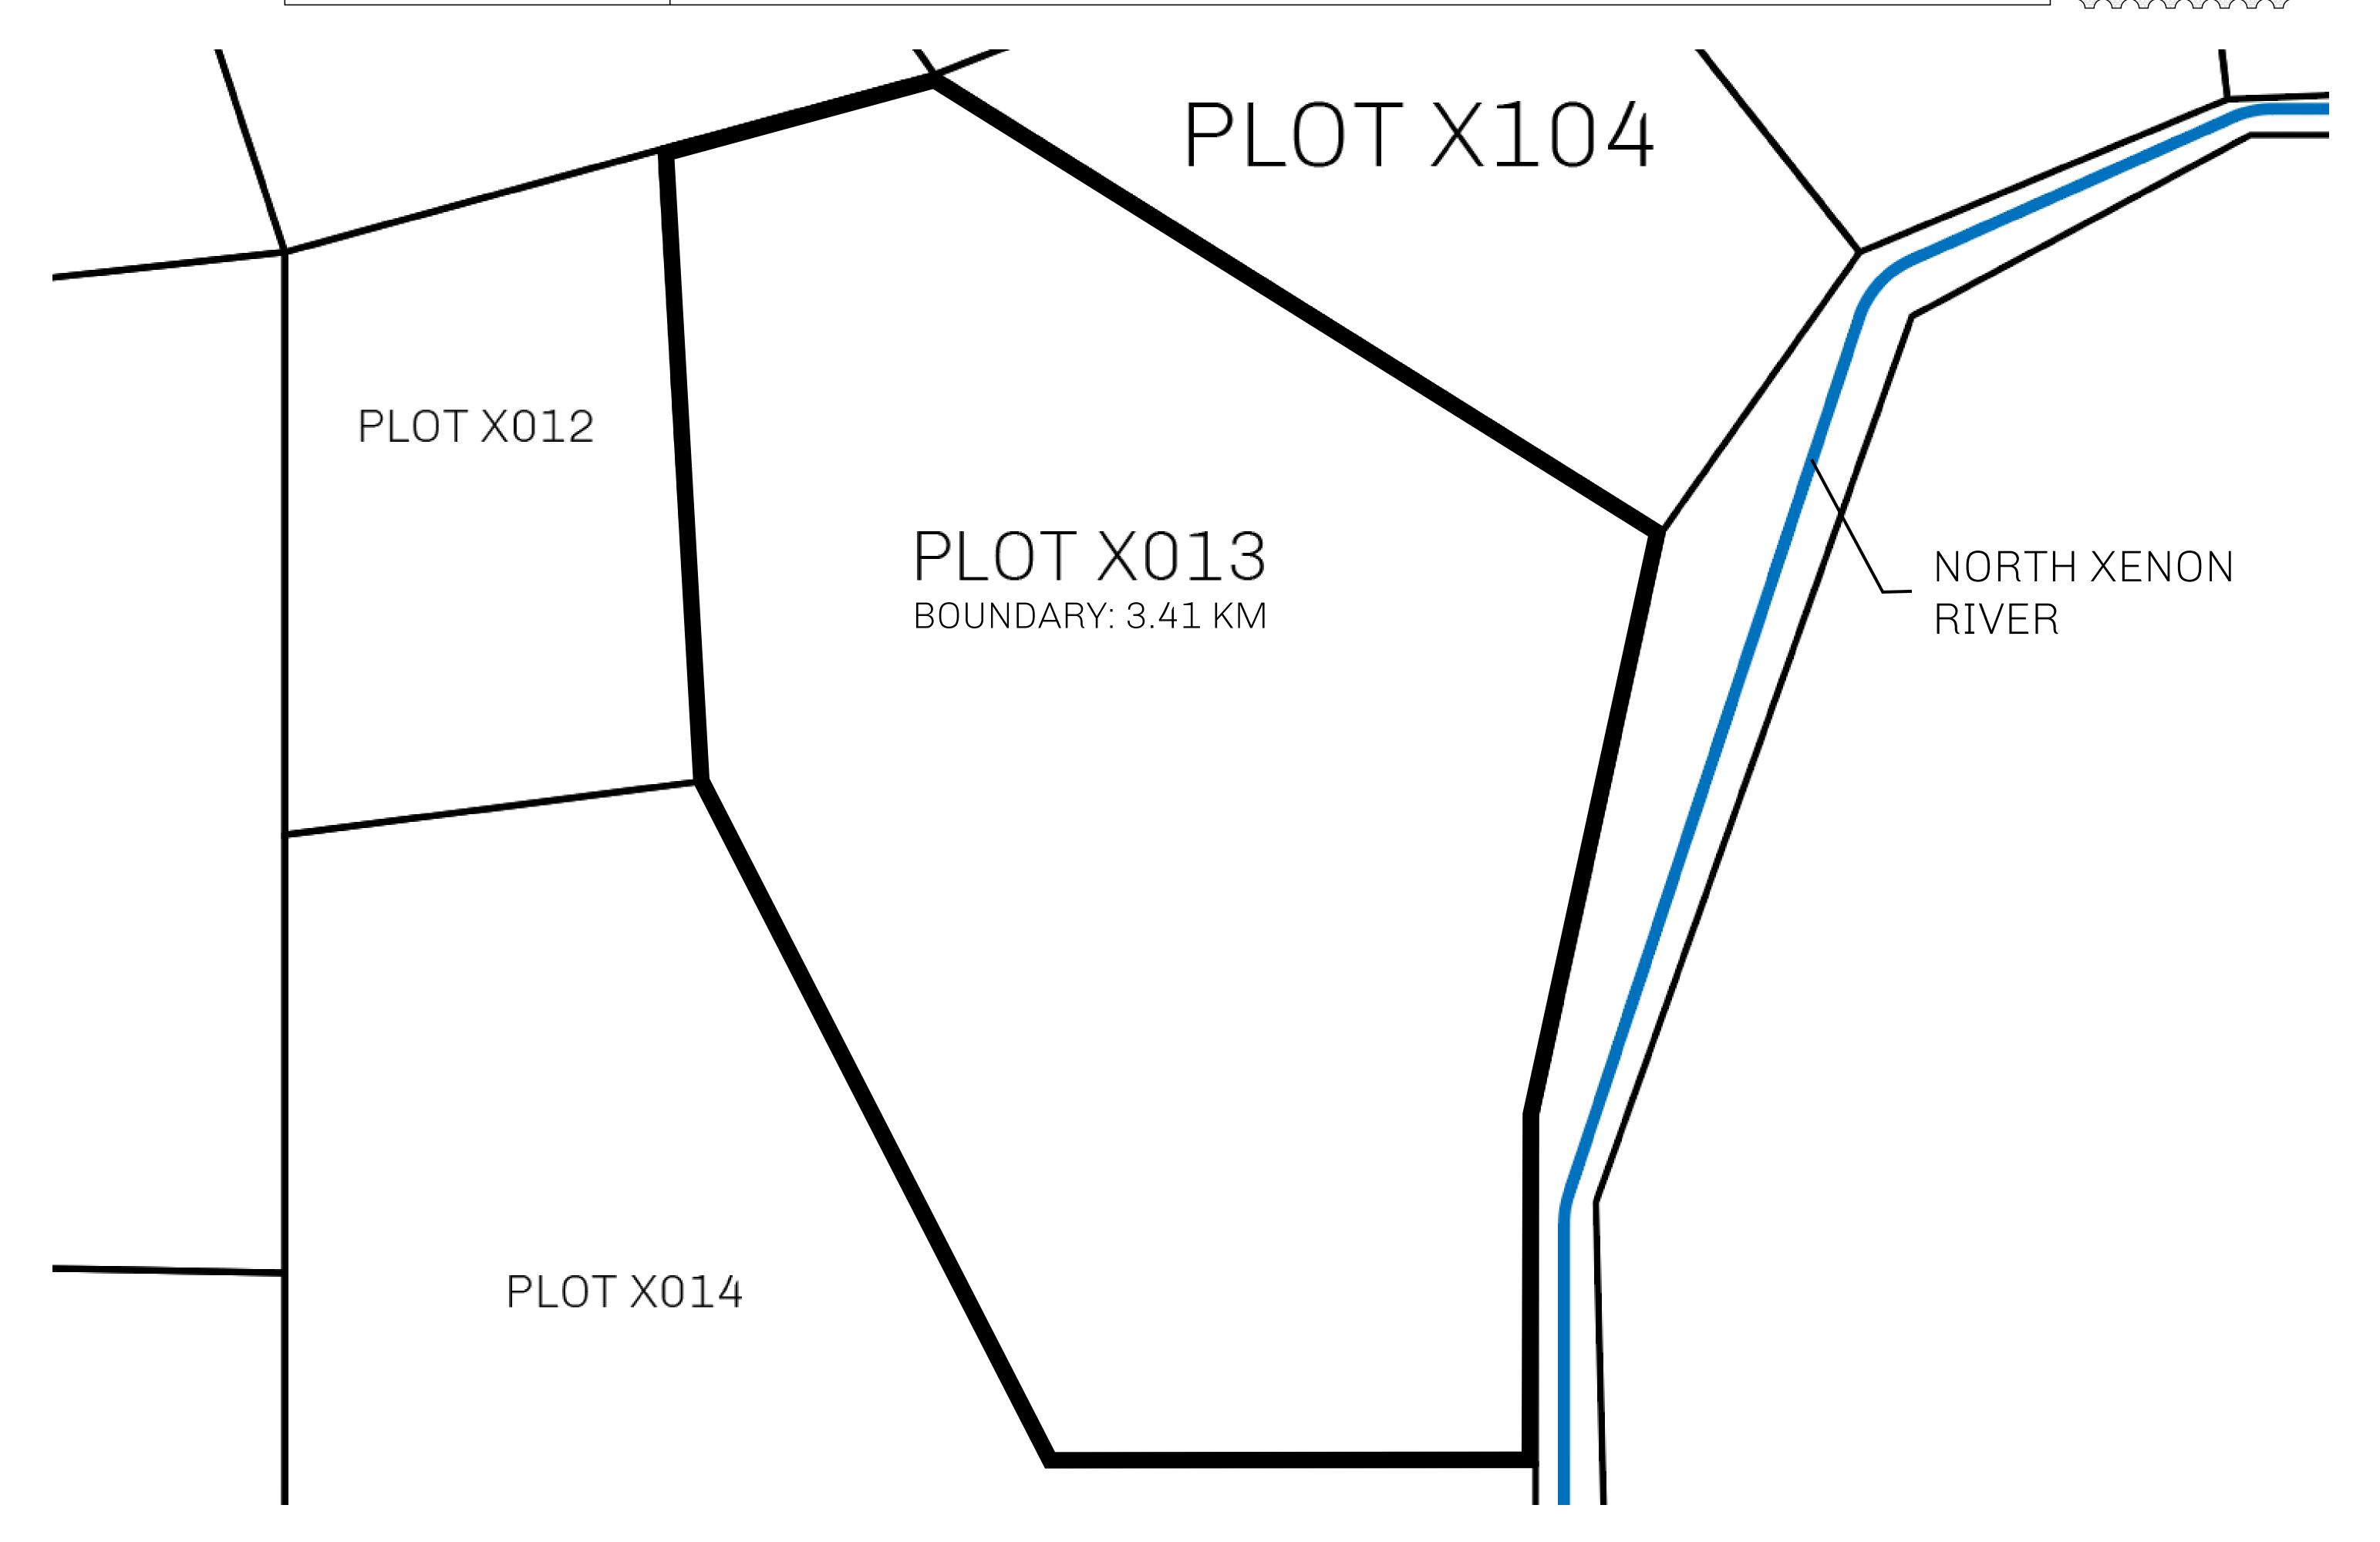

## GEOGRAPHY

COASTLINE
BORDERS
HIGHEST POINT
LOWEST POINT
PLOTS
SCALE

93.89 KM (58.34 MILES)

OCEAN, THE GREAT EMPIRE, SL

PEAK HERMES +7899 M

PORT OF EXCLUSIVITY 0 M

549

1:50000

## H.M. LNFT Land Registry

KINGDOM OF X BY SL

X013-221121

TITLE NUMBER

ISSUED 22 November 2021

SCALE **1/50000** 

OWNER ENTITLEMENT

ADMINISTRATIVE AREA