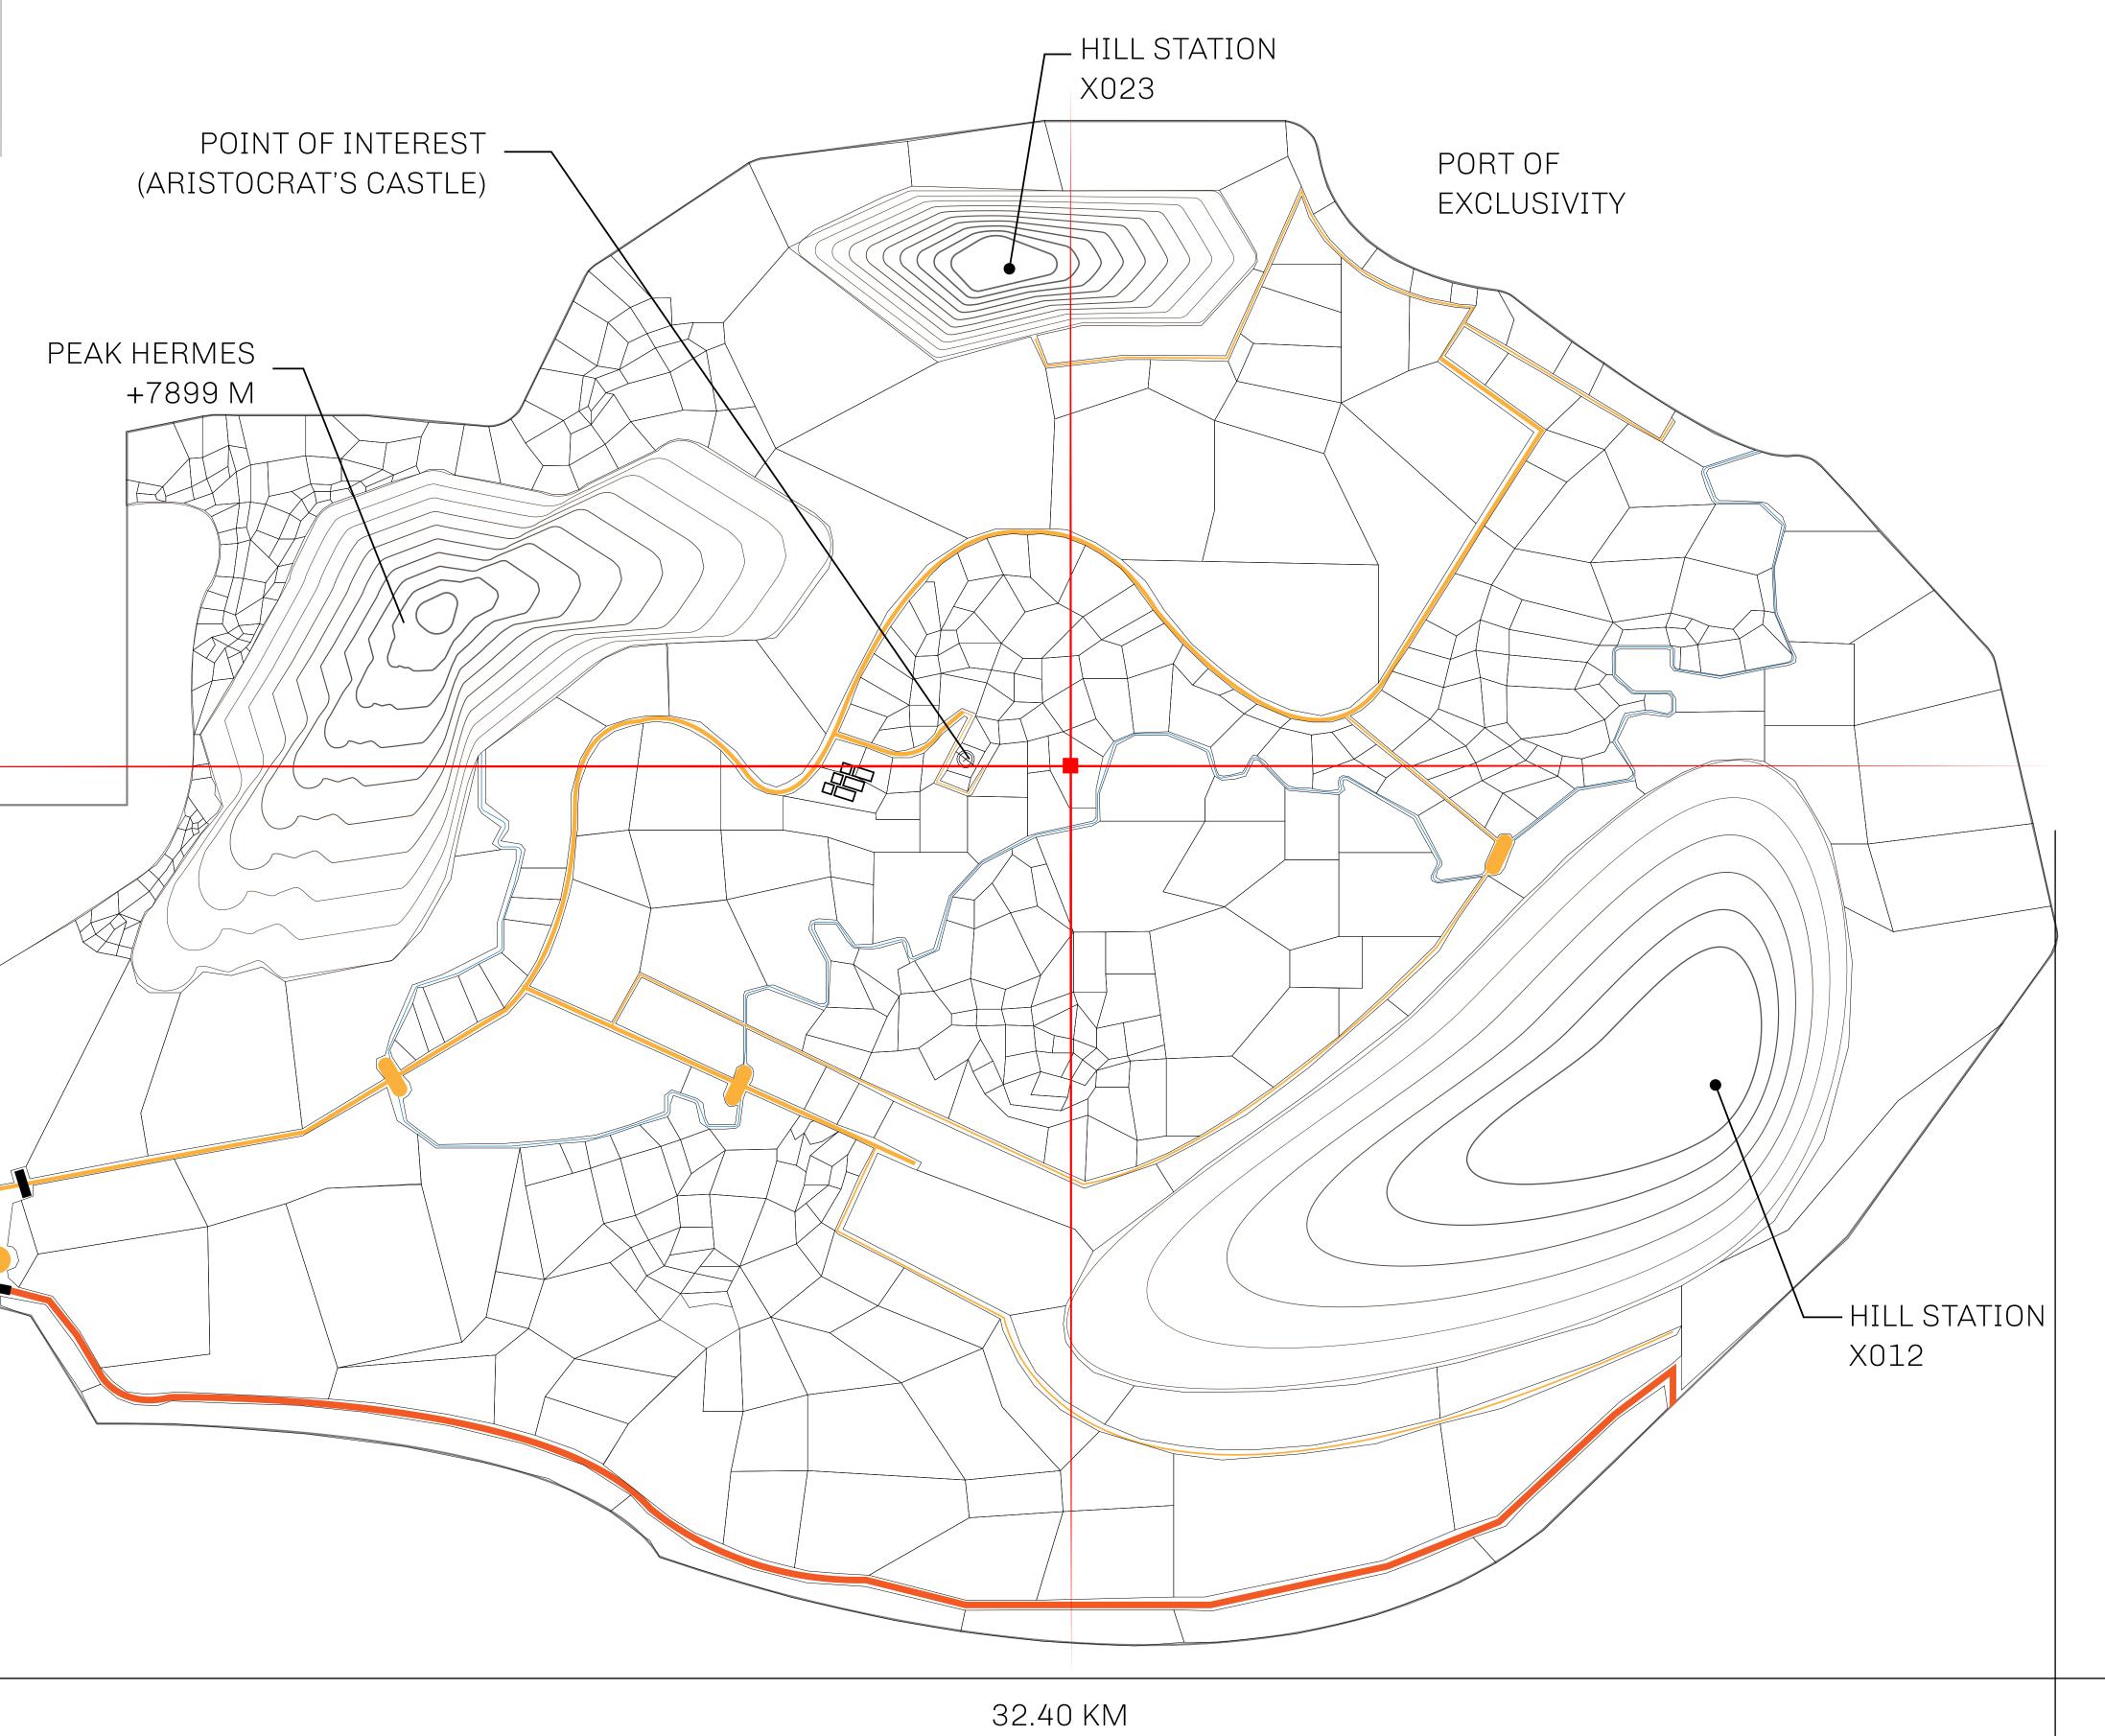

## GEOGRAPHY

COASTLINE
BORDERS
HIGHEST POINT
LOWEST POINT
PLOTS
SCALE

93.89 KM (58.34 MILES)

OCEAN, THE GREAT EMPIRE, SL

PEAK HERMES +7899 M

PORT OF EXCLUSIVITY 0 M

549

1:50000

## H.M. LNFT Land Registry

KINGDOM OF X BY SL

X013-221121

TITLE NUMBER

ISSUED 22 November 2021

SCALE **1/50000** 

OWNER ENTITLEMENT

ADMINISTRATIVE AREA