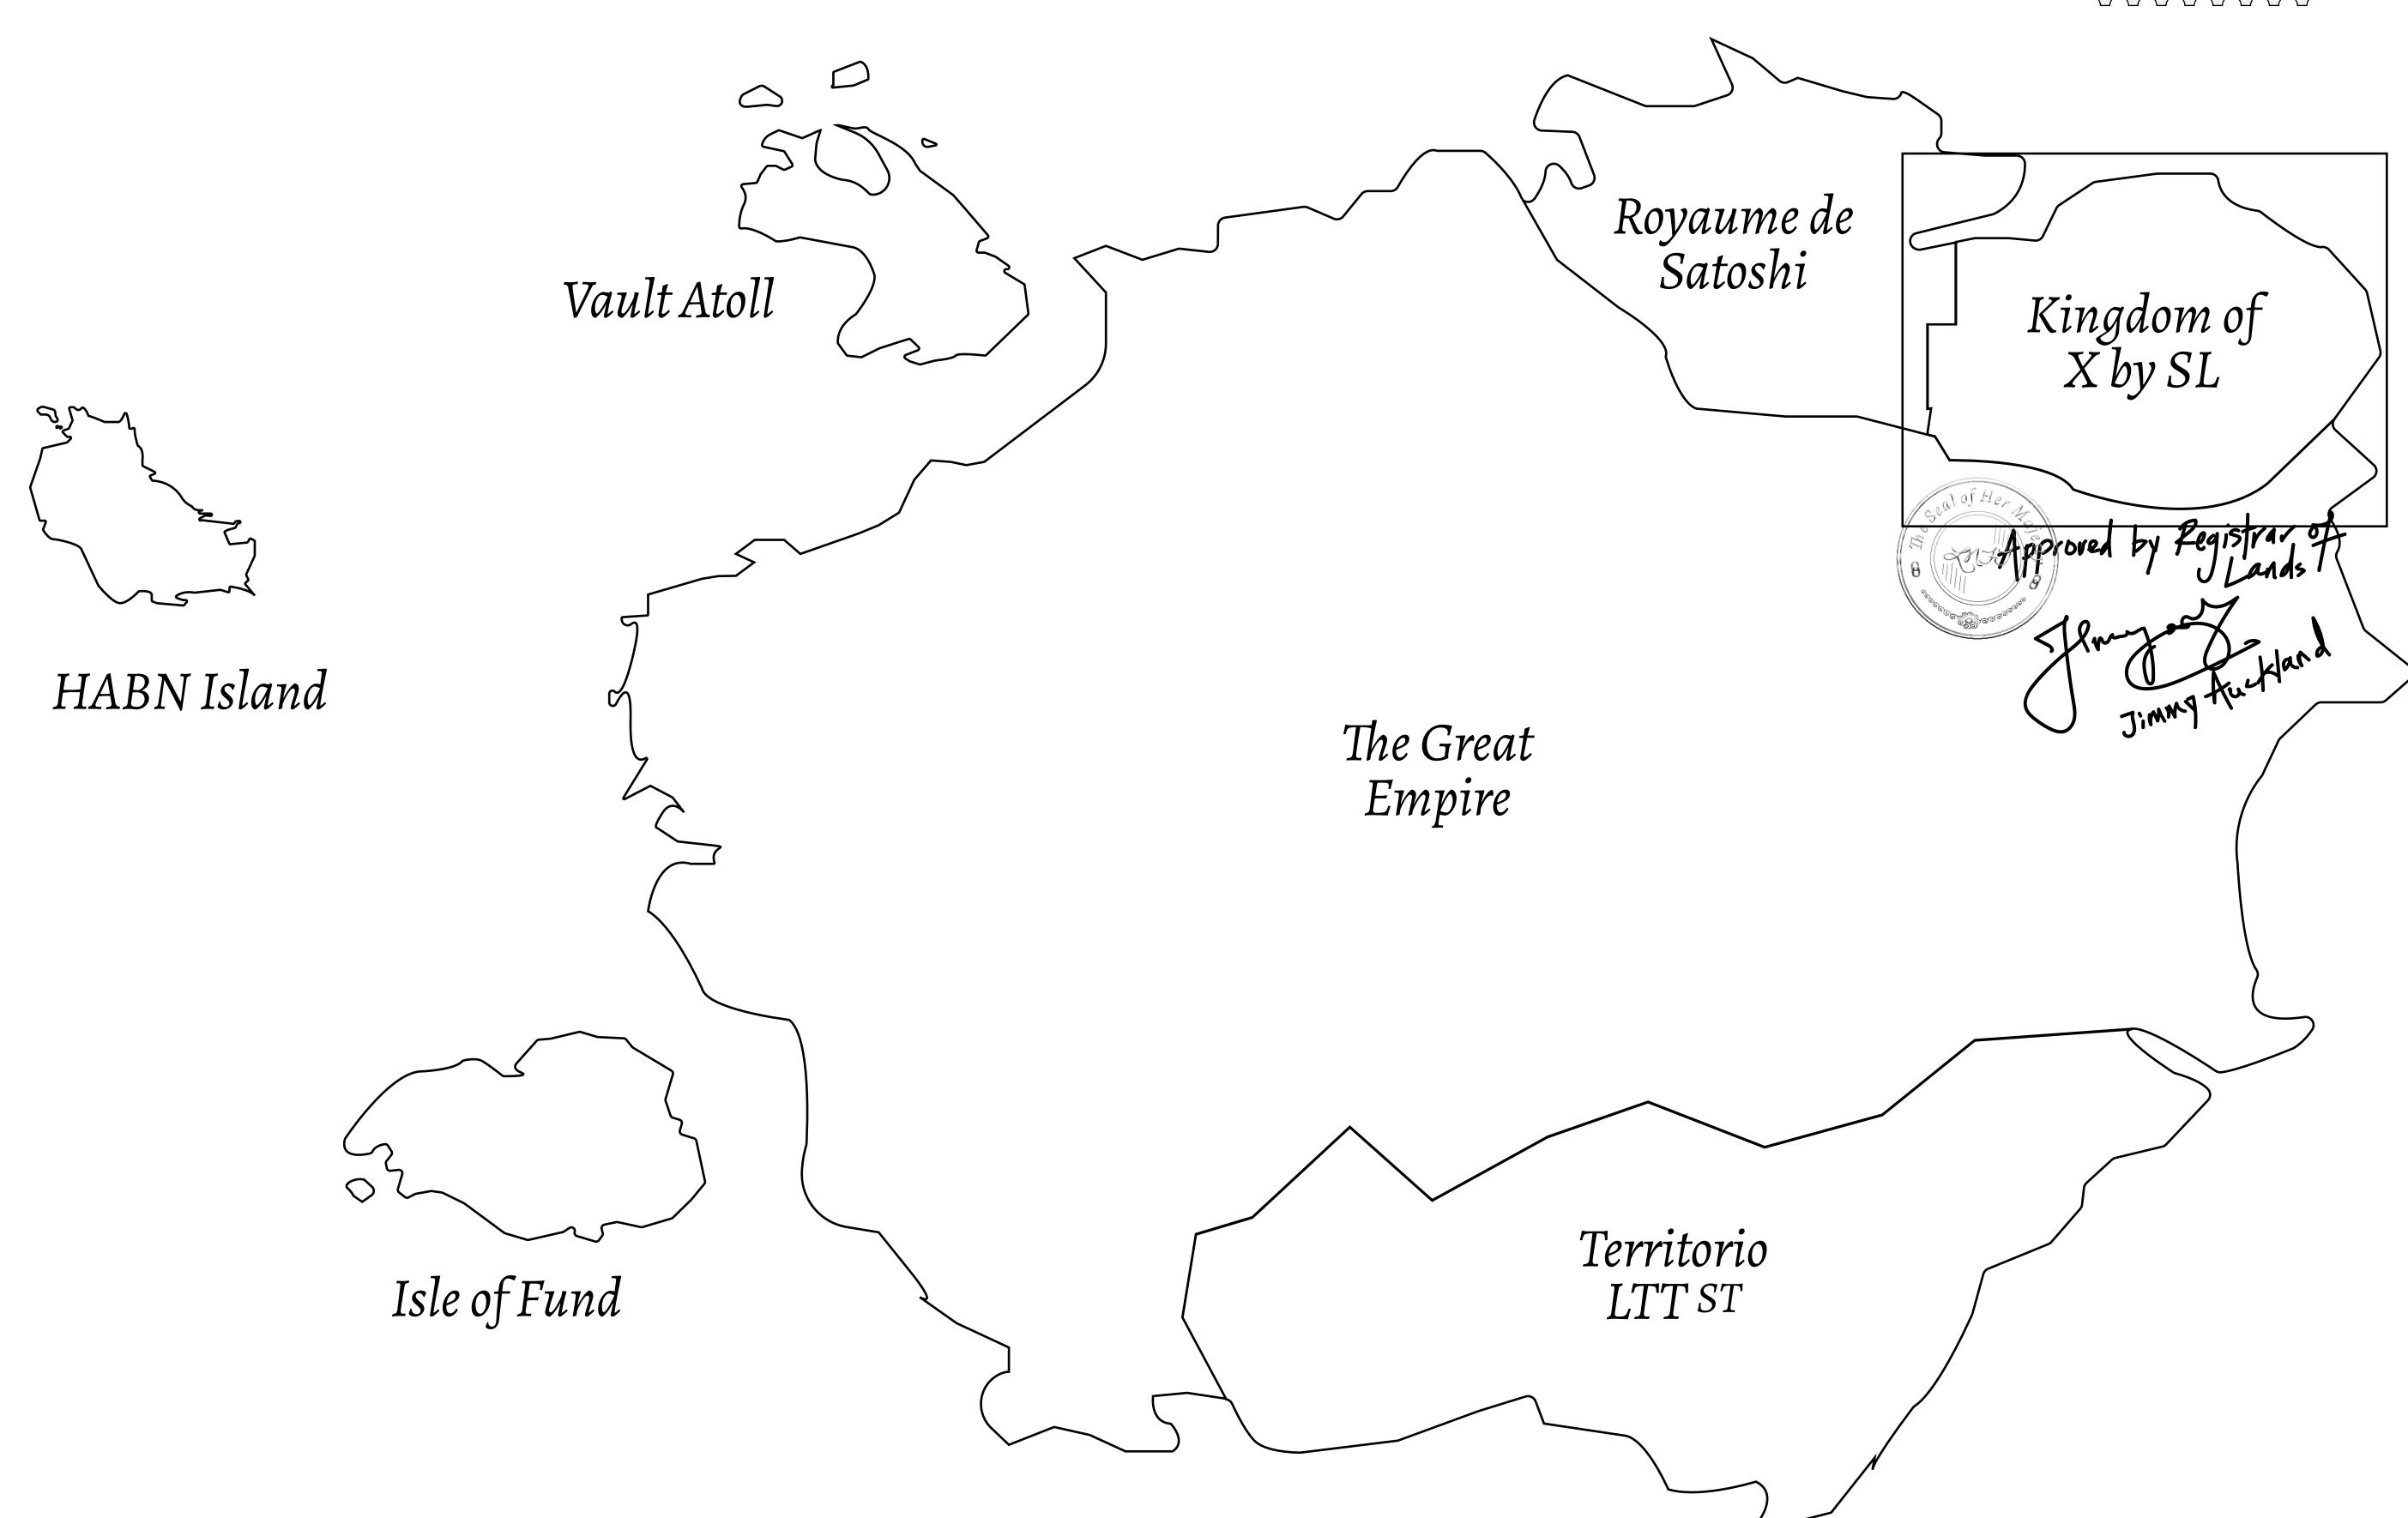

## GEOGRAPHY

COASTLINE
BORDERS
HIGHEST POINT
LOWEST POINT
PLOTS
SCALE

93.89 KM (58.34 MILES)

OCEAN, THE GREAT EMPIRE, SL

PEAK HERMES +7899 M

PORT OF EXCLUSIVITY 0 M

549

1:50000

## H.M. LNFT Land Registry

KINGDOM OF X BY SL

X013-221121

TITLE NUMBER

ISSUED 22 November 2021

SCALE **1/50000** 

OWNER ENTITLEMENT

ADMINISTRATIVE AREA