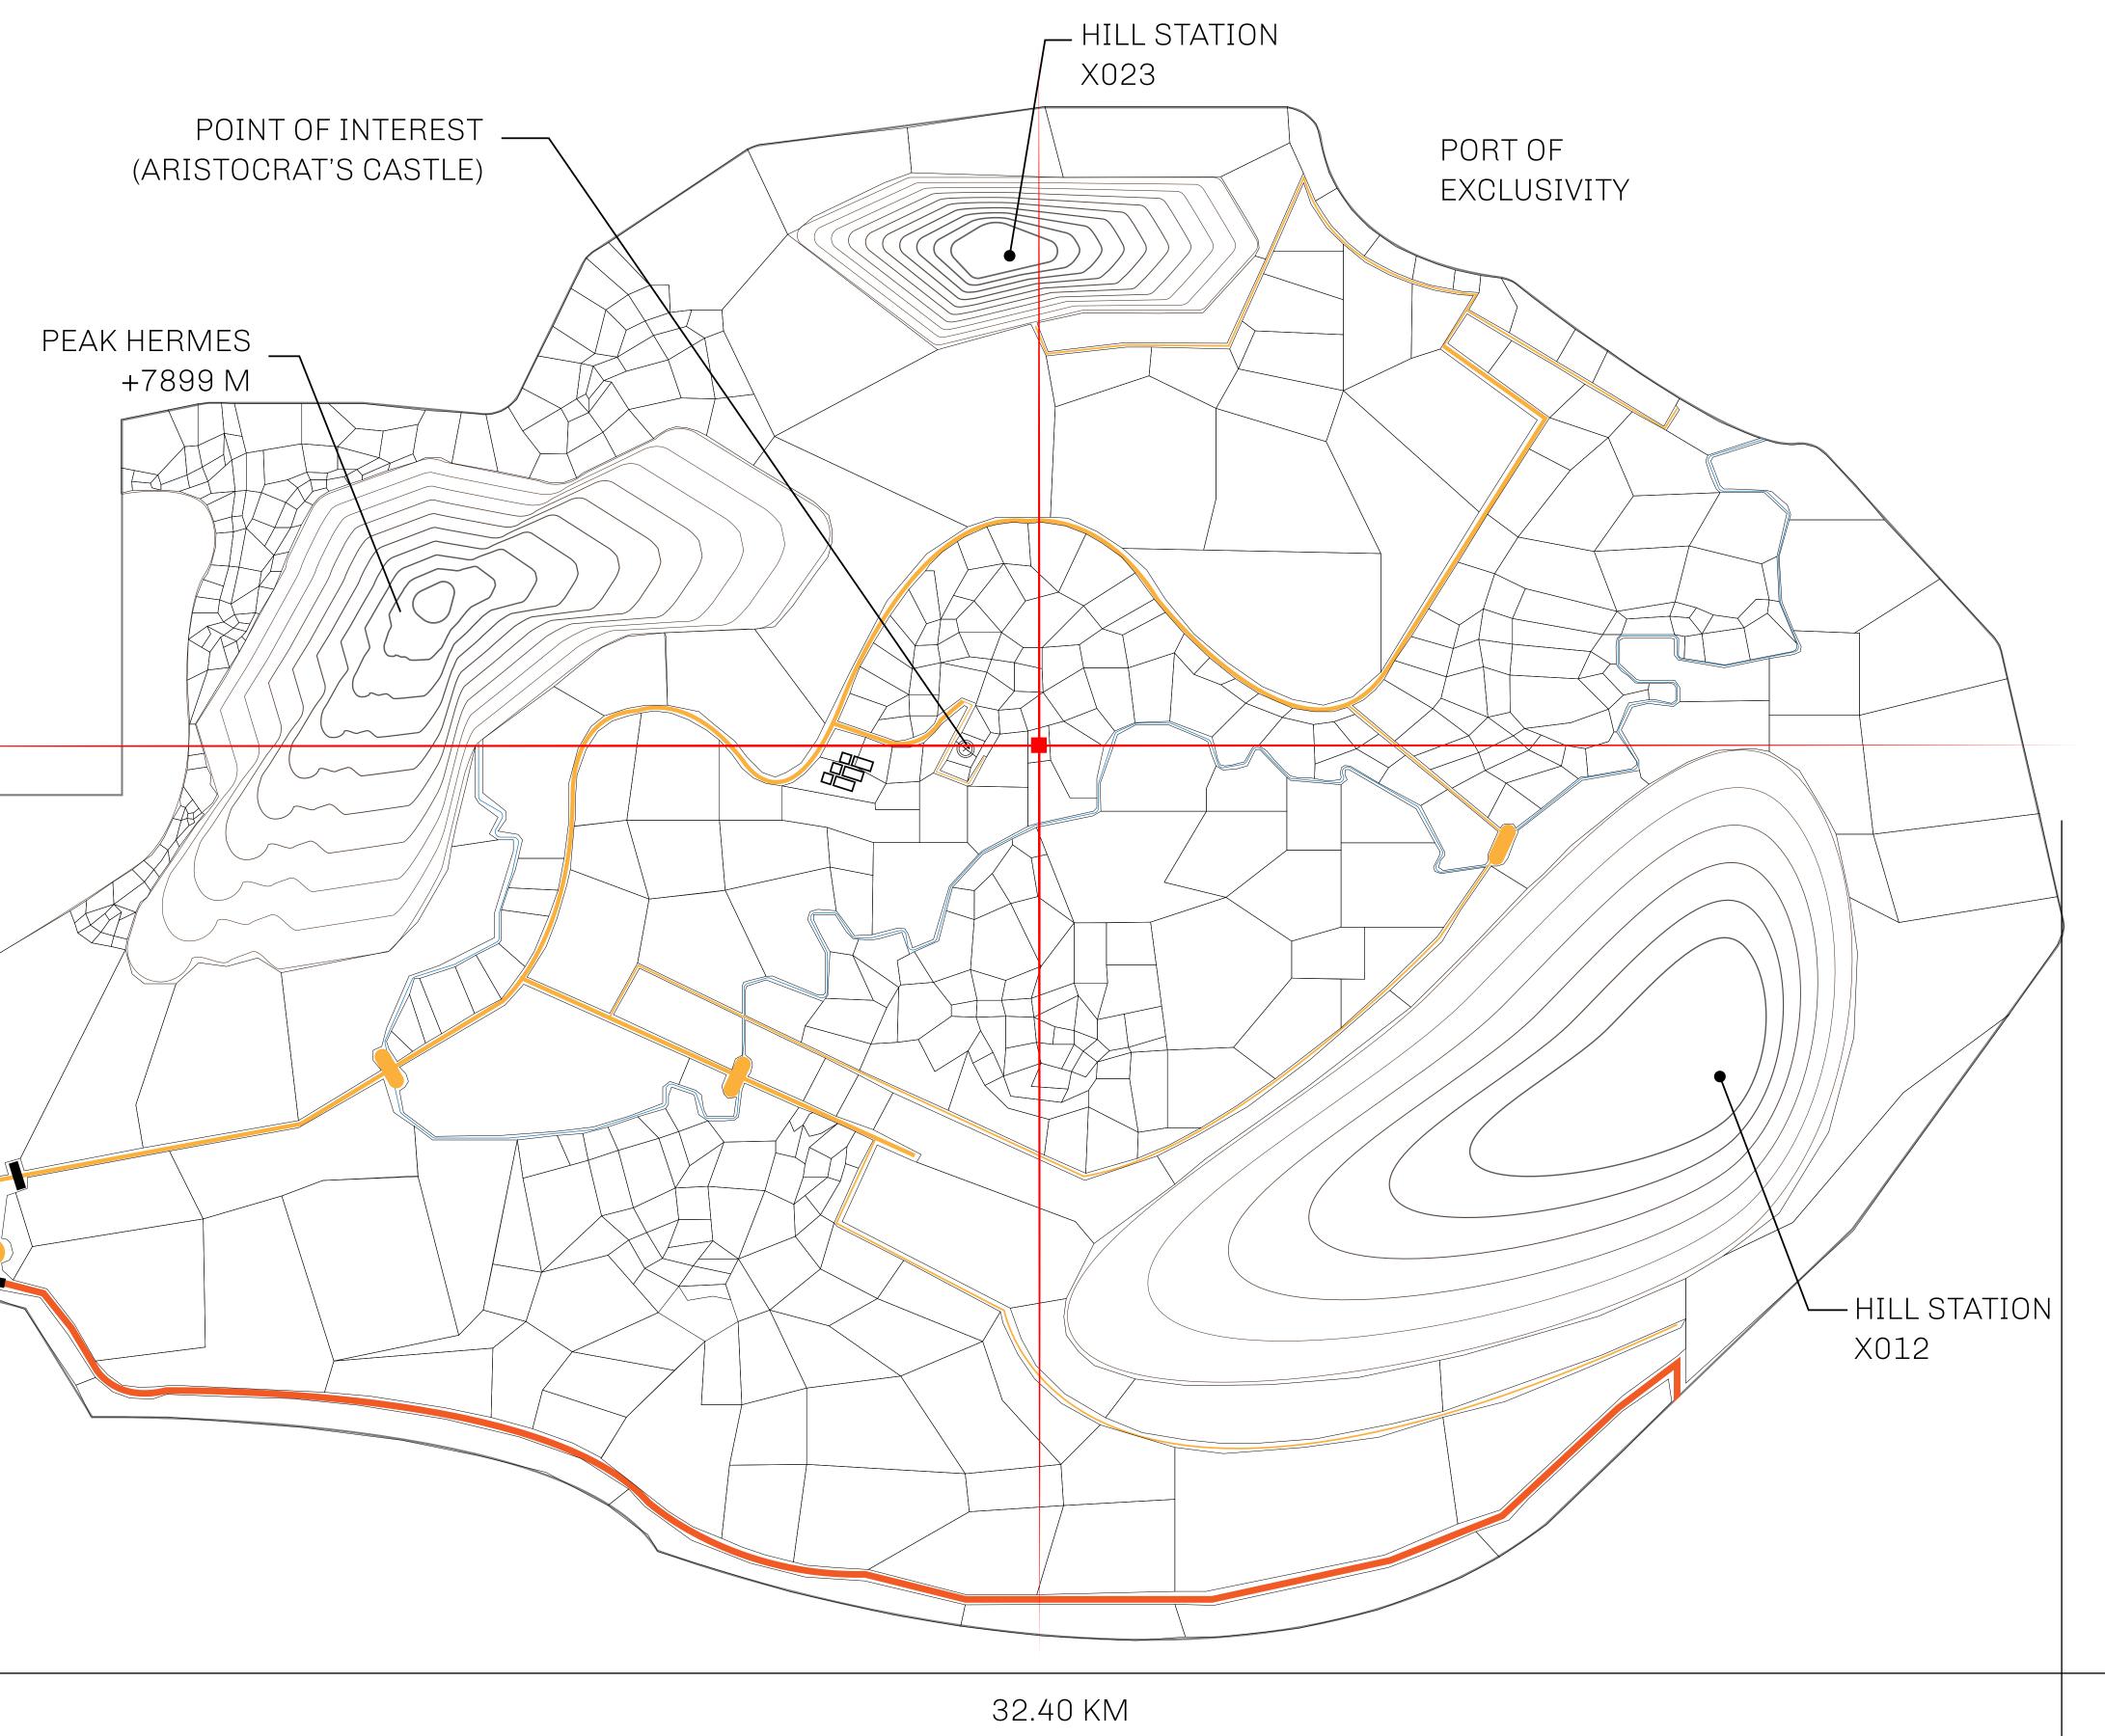

#### GEOGRAPHY

COASTLINE
BORDERS
HIGHEST POINT
LOWEST POINT
PLOTS
SCALE

93.89 KM (58.34 MILES)

OCEAN, THE GREAT EMPIRE, SL

PEAK HERMES +7899 M

PORT OF EXCLUSIVITY 0 M

549

1:50000