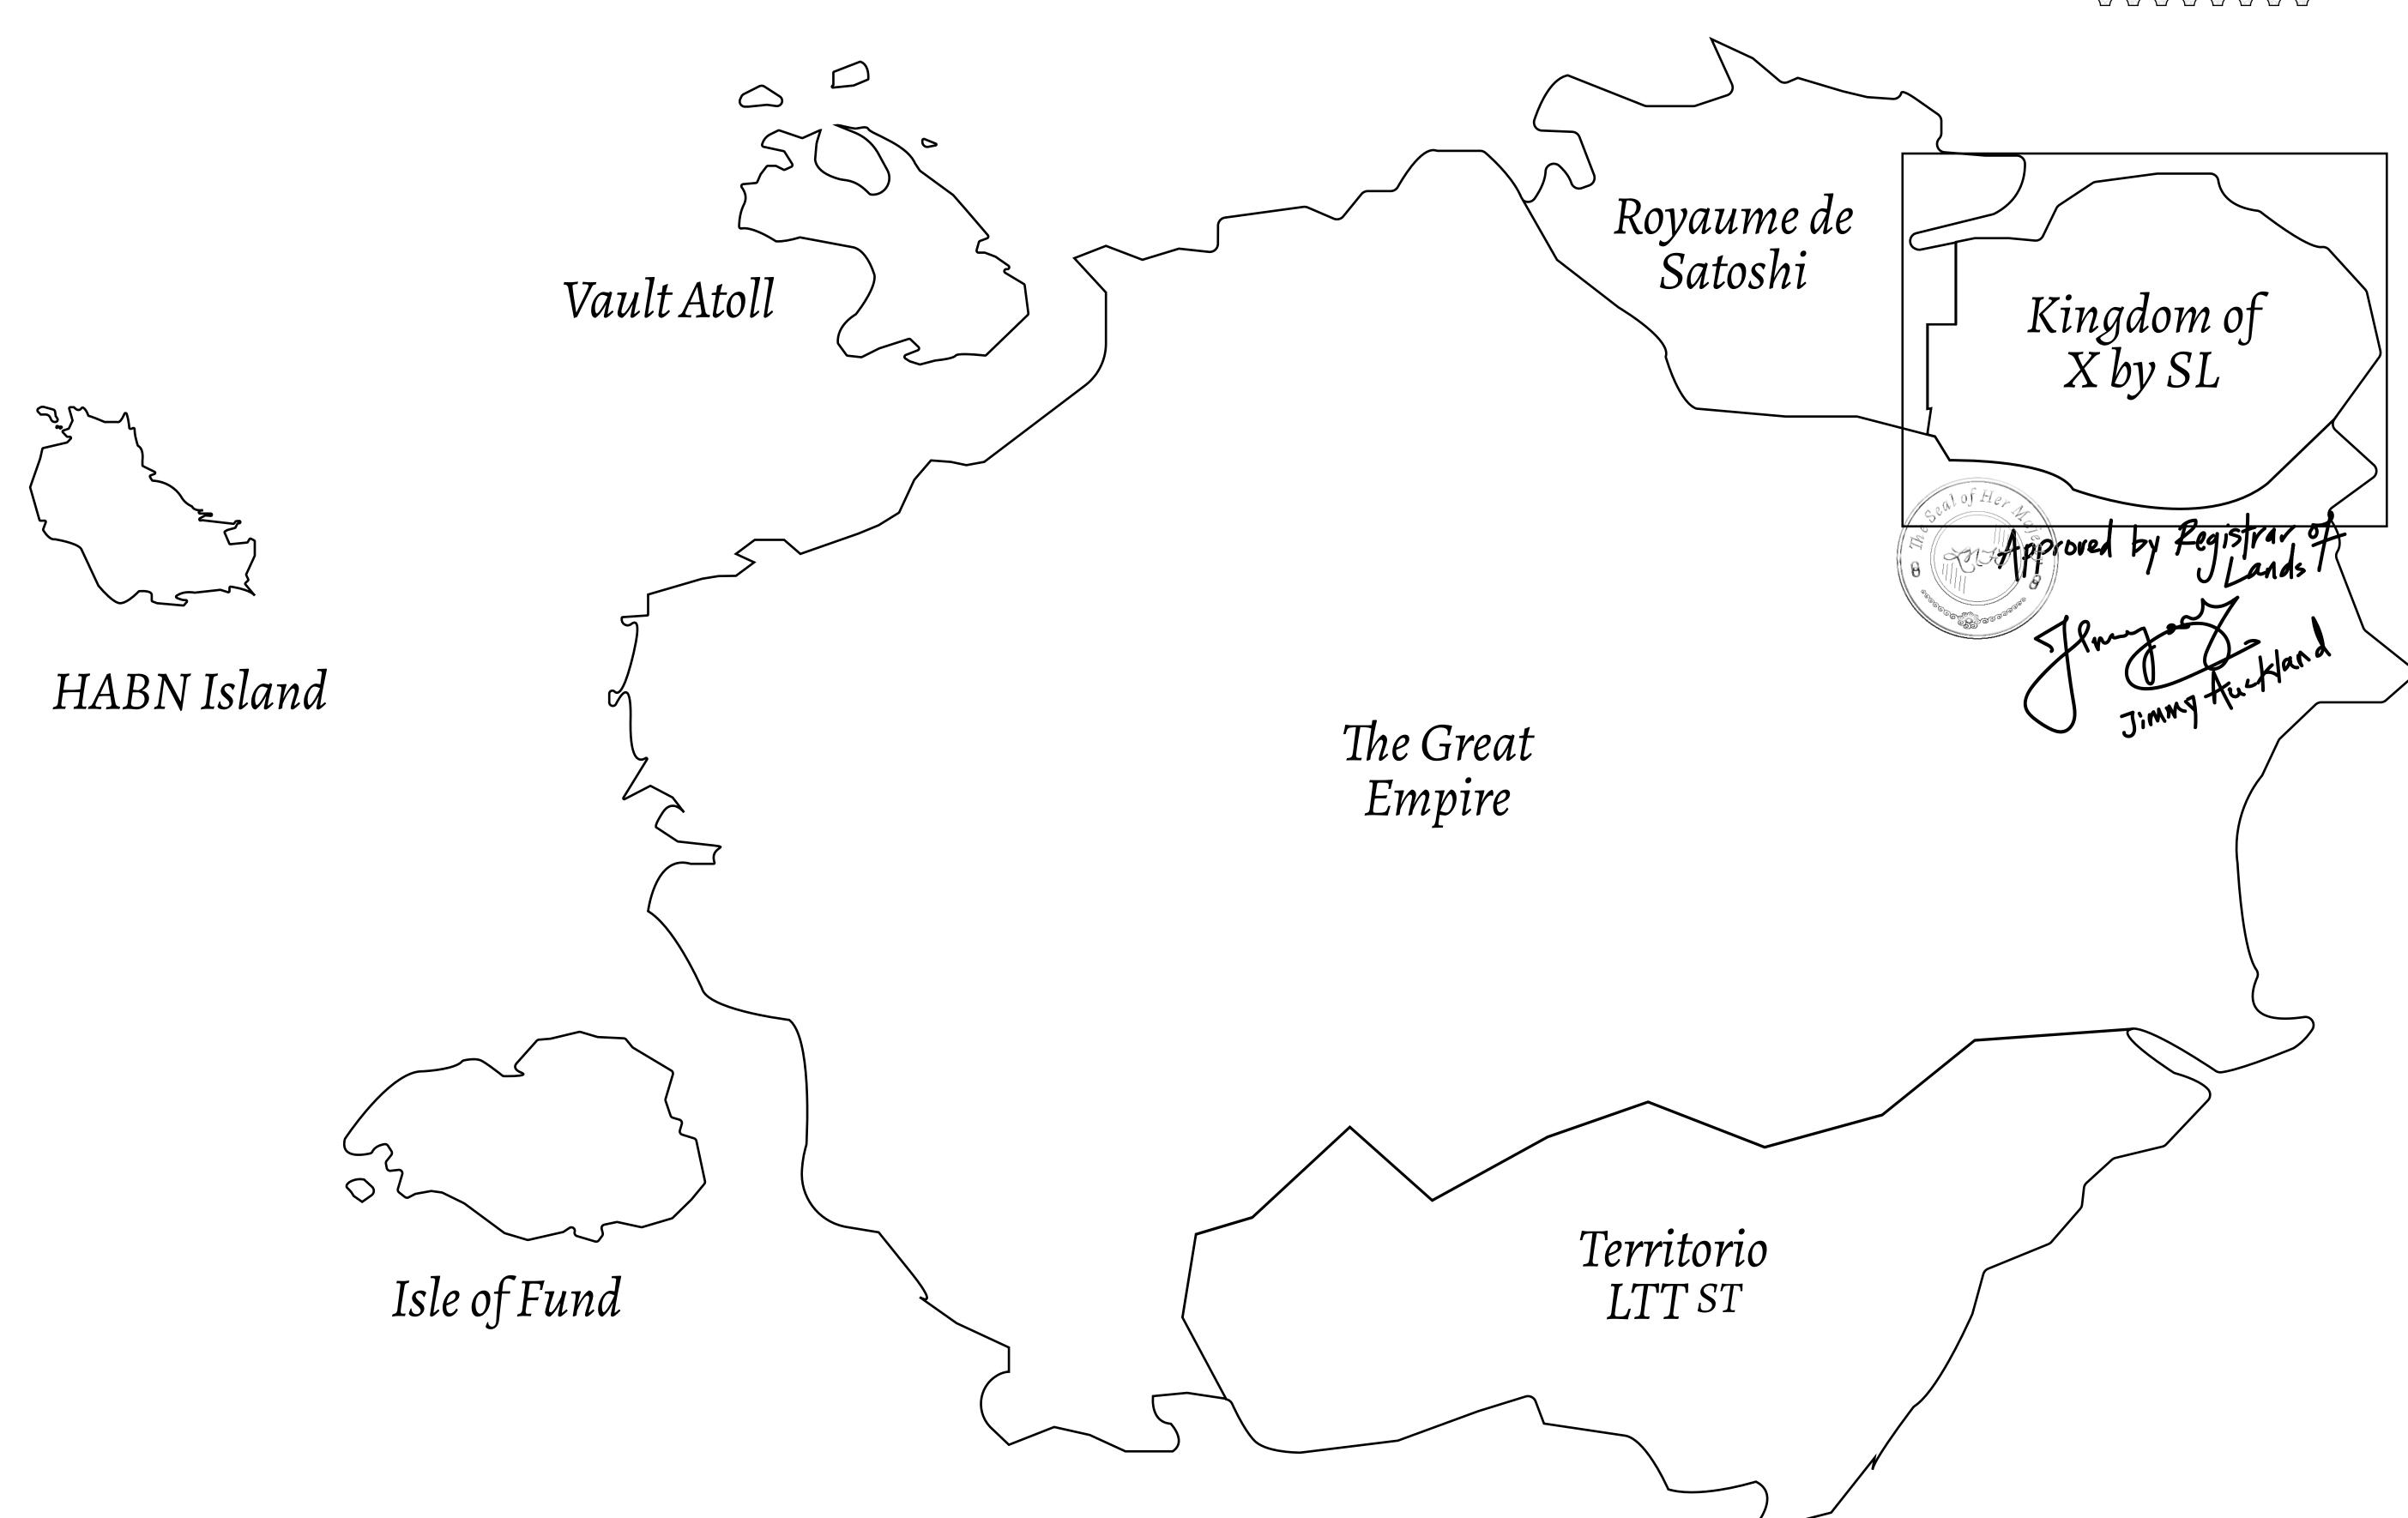

#### GEOGRAPHY

COASTLINE
BORDERS
HIGHEST POINT
LOWEST POINT
PLOTS
SCALE

93.89 KM (58.34 MILES)

OCEAN, THE GREAT EMPIRE, SL

PEAK HERMES +7899 M

PORT OF EXCLUSIVITY 0 M

549

1:50000

## H.M. LNFT Land Registry

X012-221121

TITLE NUMBER

ADMINISTRATIVE AREA

KINGDOM OF X BY SL

ISSUED 22 November 2021

SCALE **1/50000** 

Type W-XBYSL: Share of 0.5% of all X by SL sales and Satoshi's Lounge re-sales based on number of NFT Stories minted (rewarded in LTT); Automatic invite to X by SL; Mint 4 NFT Stories