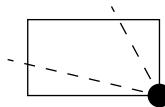

### OFFICIAL PERSPECTIVE SHEET FOR FILING

Indicate vantage point for each drawing. Copy and mark each sheet required prior to filing.

Guide - Vantage point should be indicated as shown in the diagram: