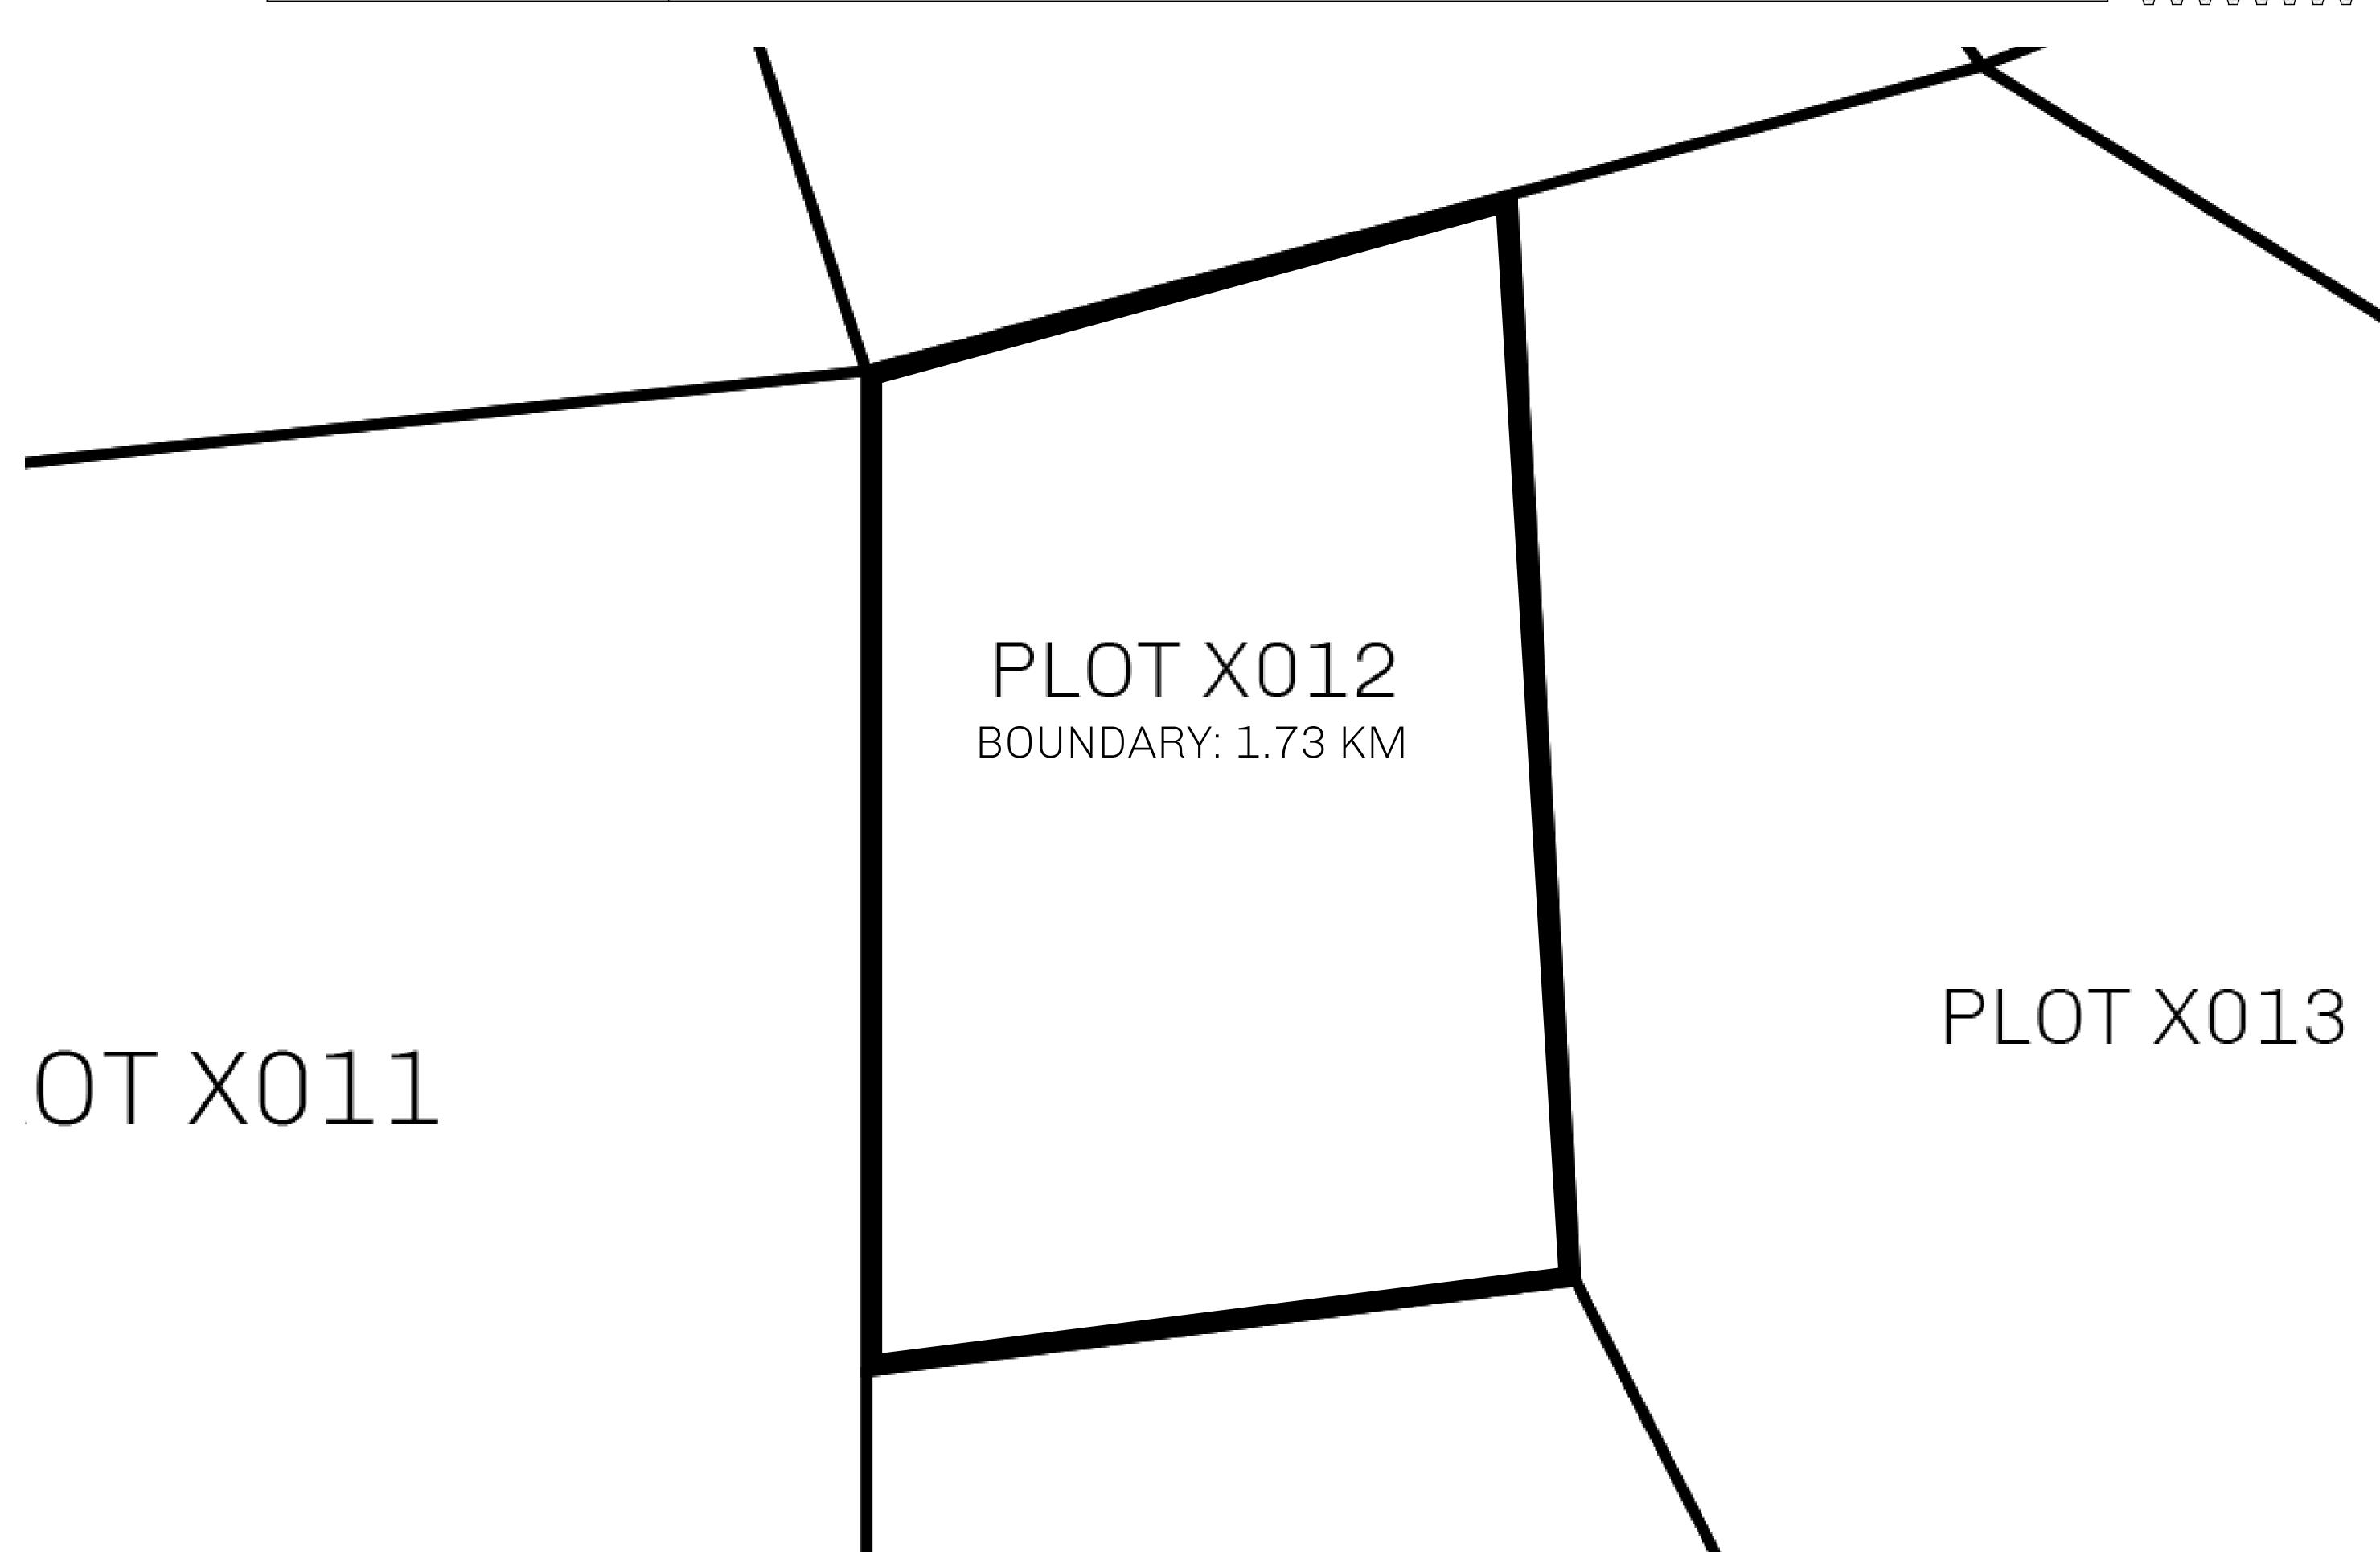

#### GEOGRAPHY

COASTLINE
BORDERS
HIGHEST POINT
LOWEST POINT
PLOTS
SCALE

93.89 KM (58.34 MILES)

OCEAN, THE GREAT EMPIRE, SL

PEAK HERMES +7899 M

PORT OF EXCLUSIVITY 0 M

549

1:50000

## H.M. LNFT Land Registry

X012-221121

TITLE NUMBER

ADMINISTRATIVE AREA

KINGDOM OF X BY SL

ISSUED 22 November 2021

SCALE **1/50000** 

Type W-XBYSL: Share of 0.5% of all X by SL sales and Satoshi's Lounge re-sales based on number of NFT Stories minted (rewarded in LTT); Automatic invite to X by SL; Mint 4 NFT Stories