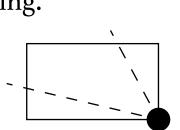

# **OFFICIAL PERSPECTIVE SHEET FOR FILING**

Indicate vantage point for each drawing. Copy and mark each sheet required prior to filing.

Guide - Vantage point should be indicated as shown in the diagram: