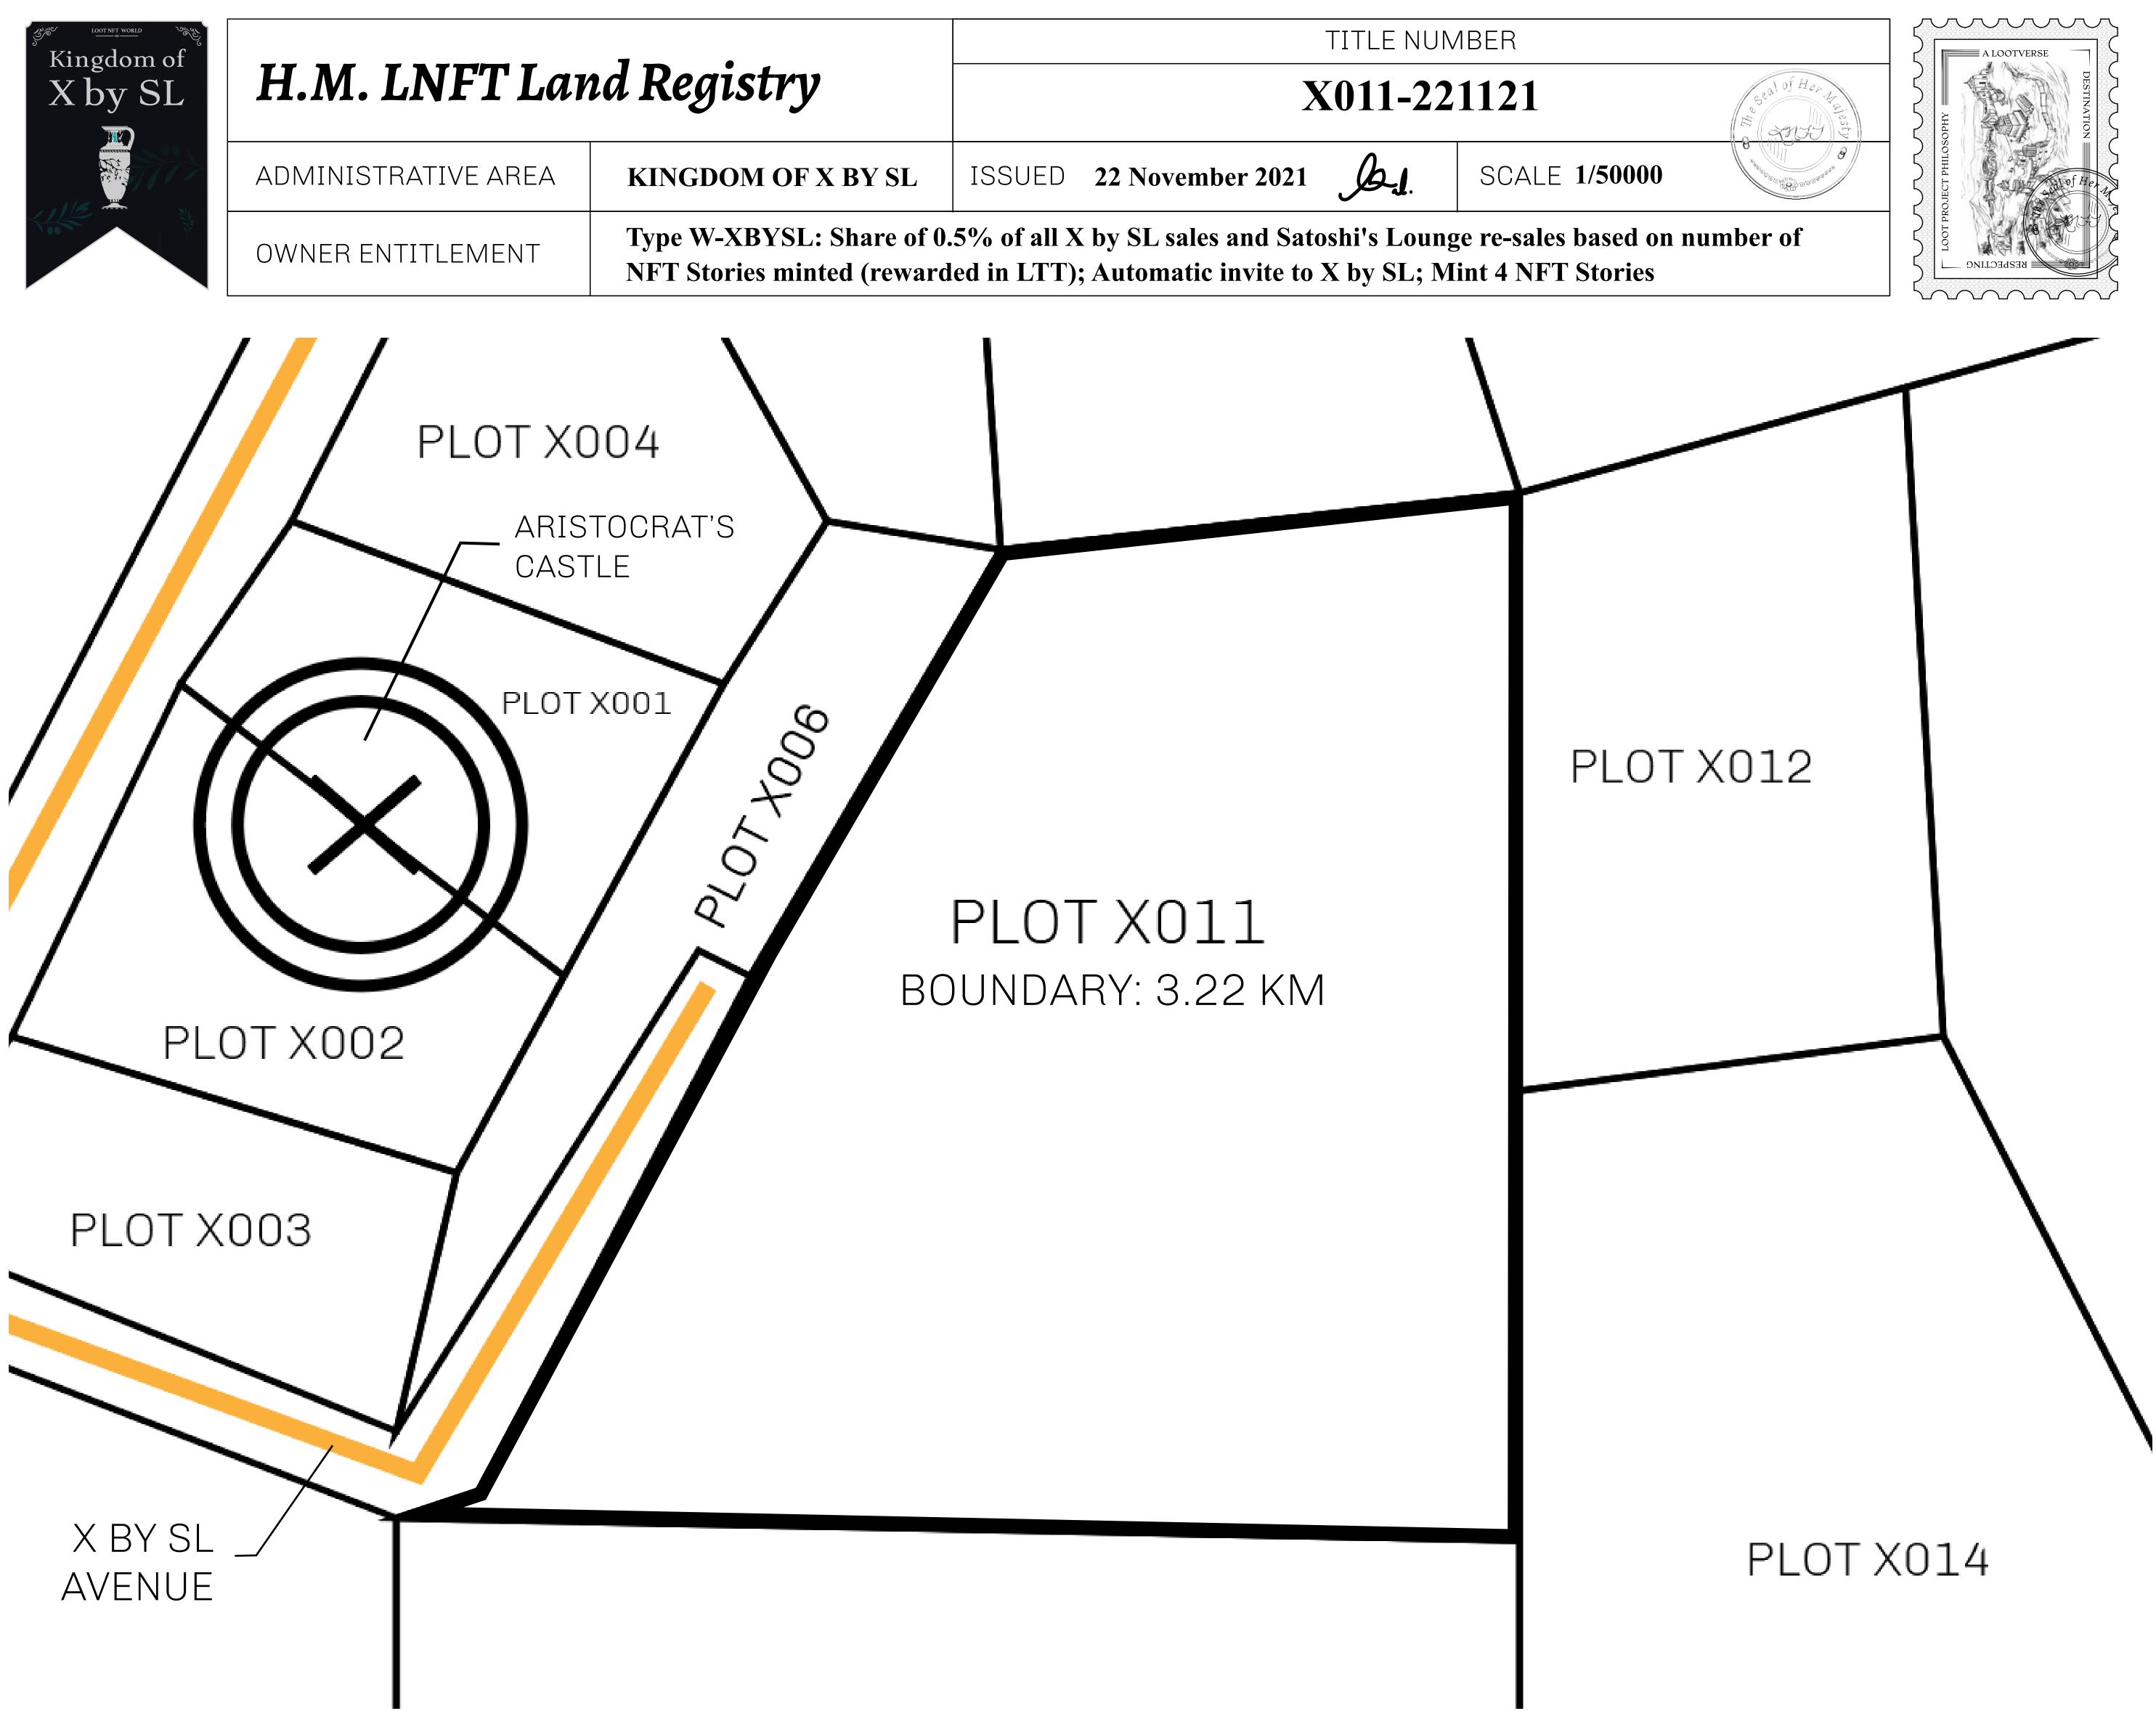

# LOOT NFT WORLD



HABN Island



 $\bigcirc$ 

Vault Atoll

Isle of Fund



The Great Empire











THE ARISTOCRATS GEOGRAPHY The richest state in Loot NFT World. Special tablets are used to COASTLINE 93.89 KM (58.34 MILES) conduct high value auctions at galas and special events. The BORDERS OCEAN, THE GREAT EMPIRE, SL aristocrats donate 7% of their earnings to the Stakers, a special HIGHEST POINT PEAK HERMES +7899 M group of people, from the Great Empire. Ever since the marriage LOWEST POINT PORT OF EXCLUSIVITY 0 M of the Sultan's daughter and the prince of X by SL, the Kingdom PLOTS 549 also donates 3% of its earnings to the Royaume De Satoshi. SCALE 1:50000 - HILL STATION X023 POINT OF INTEREST PORT OF (ARISTOCRAT'S CASTLE) EXCLUSIVITY +7899 M 



PLOT X011-221121















# **OFFICIAL PERSPECTIVE SHEET FOR FILING**

Indicate vantage point for each drawing. Copy and mark each sheet required prior to filing.

Guide - Vantage point should be indicated as shown in the diagram: