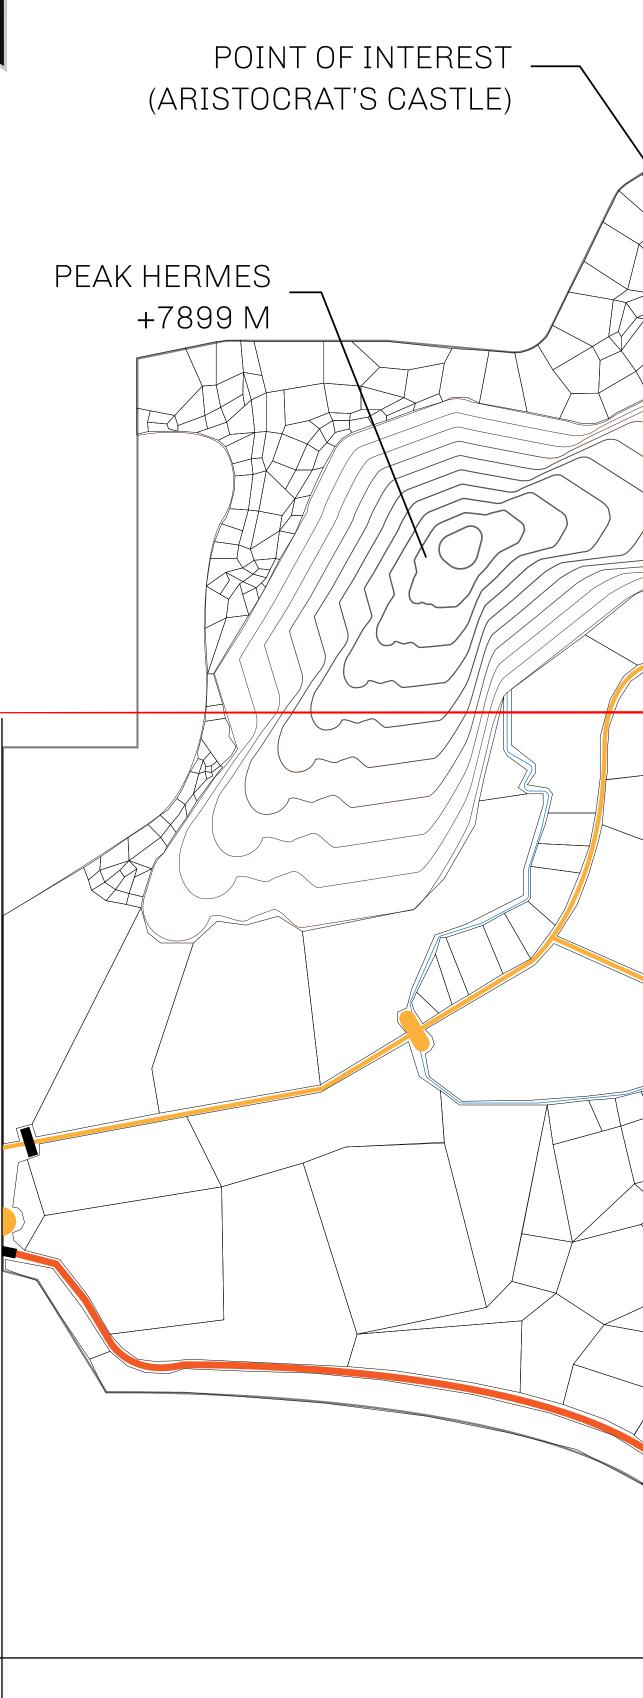

# LOOT NFT WORLD

HABN Island

 $\bigcirc$ 

Vault Atoll

Isle of Fund

The Great Empire

THE ARISTOCRATS GEOGRAPHY The richest state in Loot NFT World. Special tablets are used to COASTLINE 93.89 KM (58.34 MILES) conduct high value auctions at galas and special events. The BORDERS OCEAN, THE GREAT EMPIRE, SL aristocrats donate 7% of their earnings to the Stakers, a special HIGHEST POINT PEAK HERMES +7899 M group of people, from the Great Empire. Ever since the marriage LOWEST POINT PORT OF EXCLUSIVITY 0 M of the Sultan's daughter and the prince of X by SL, the Kingdom PLOTS 549 also donates 3% of its earnings to the Royaume De Satoshi. SCALE 1:50000 - HILL STATION X023 POINT OF INTEREST PORT OF (ARISTOCRAT'S CASTLE) EXCLUSIVITY +7899 M 