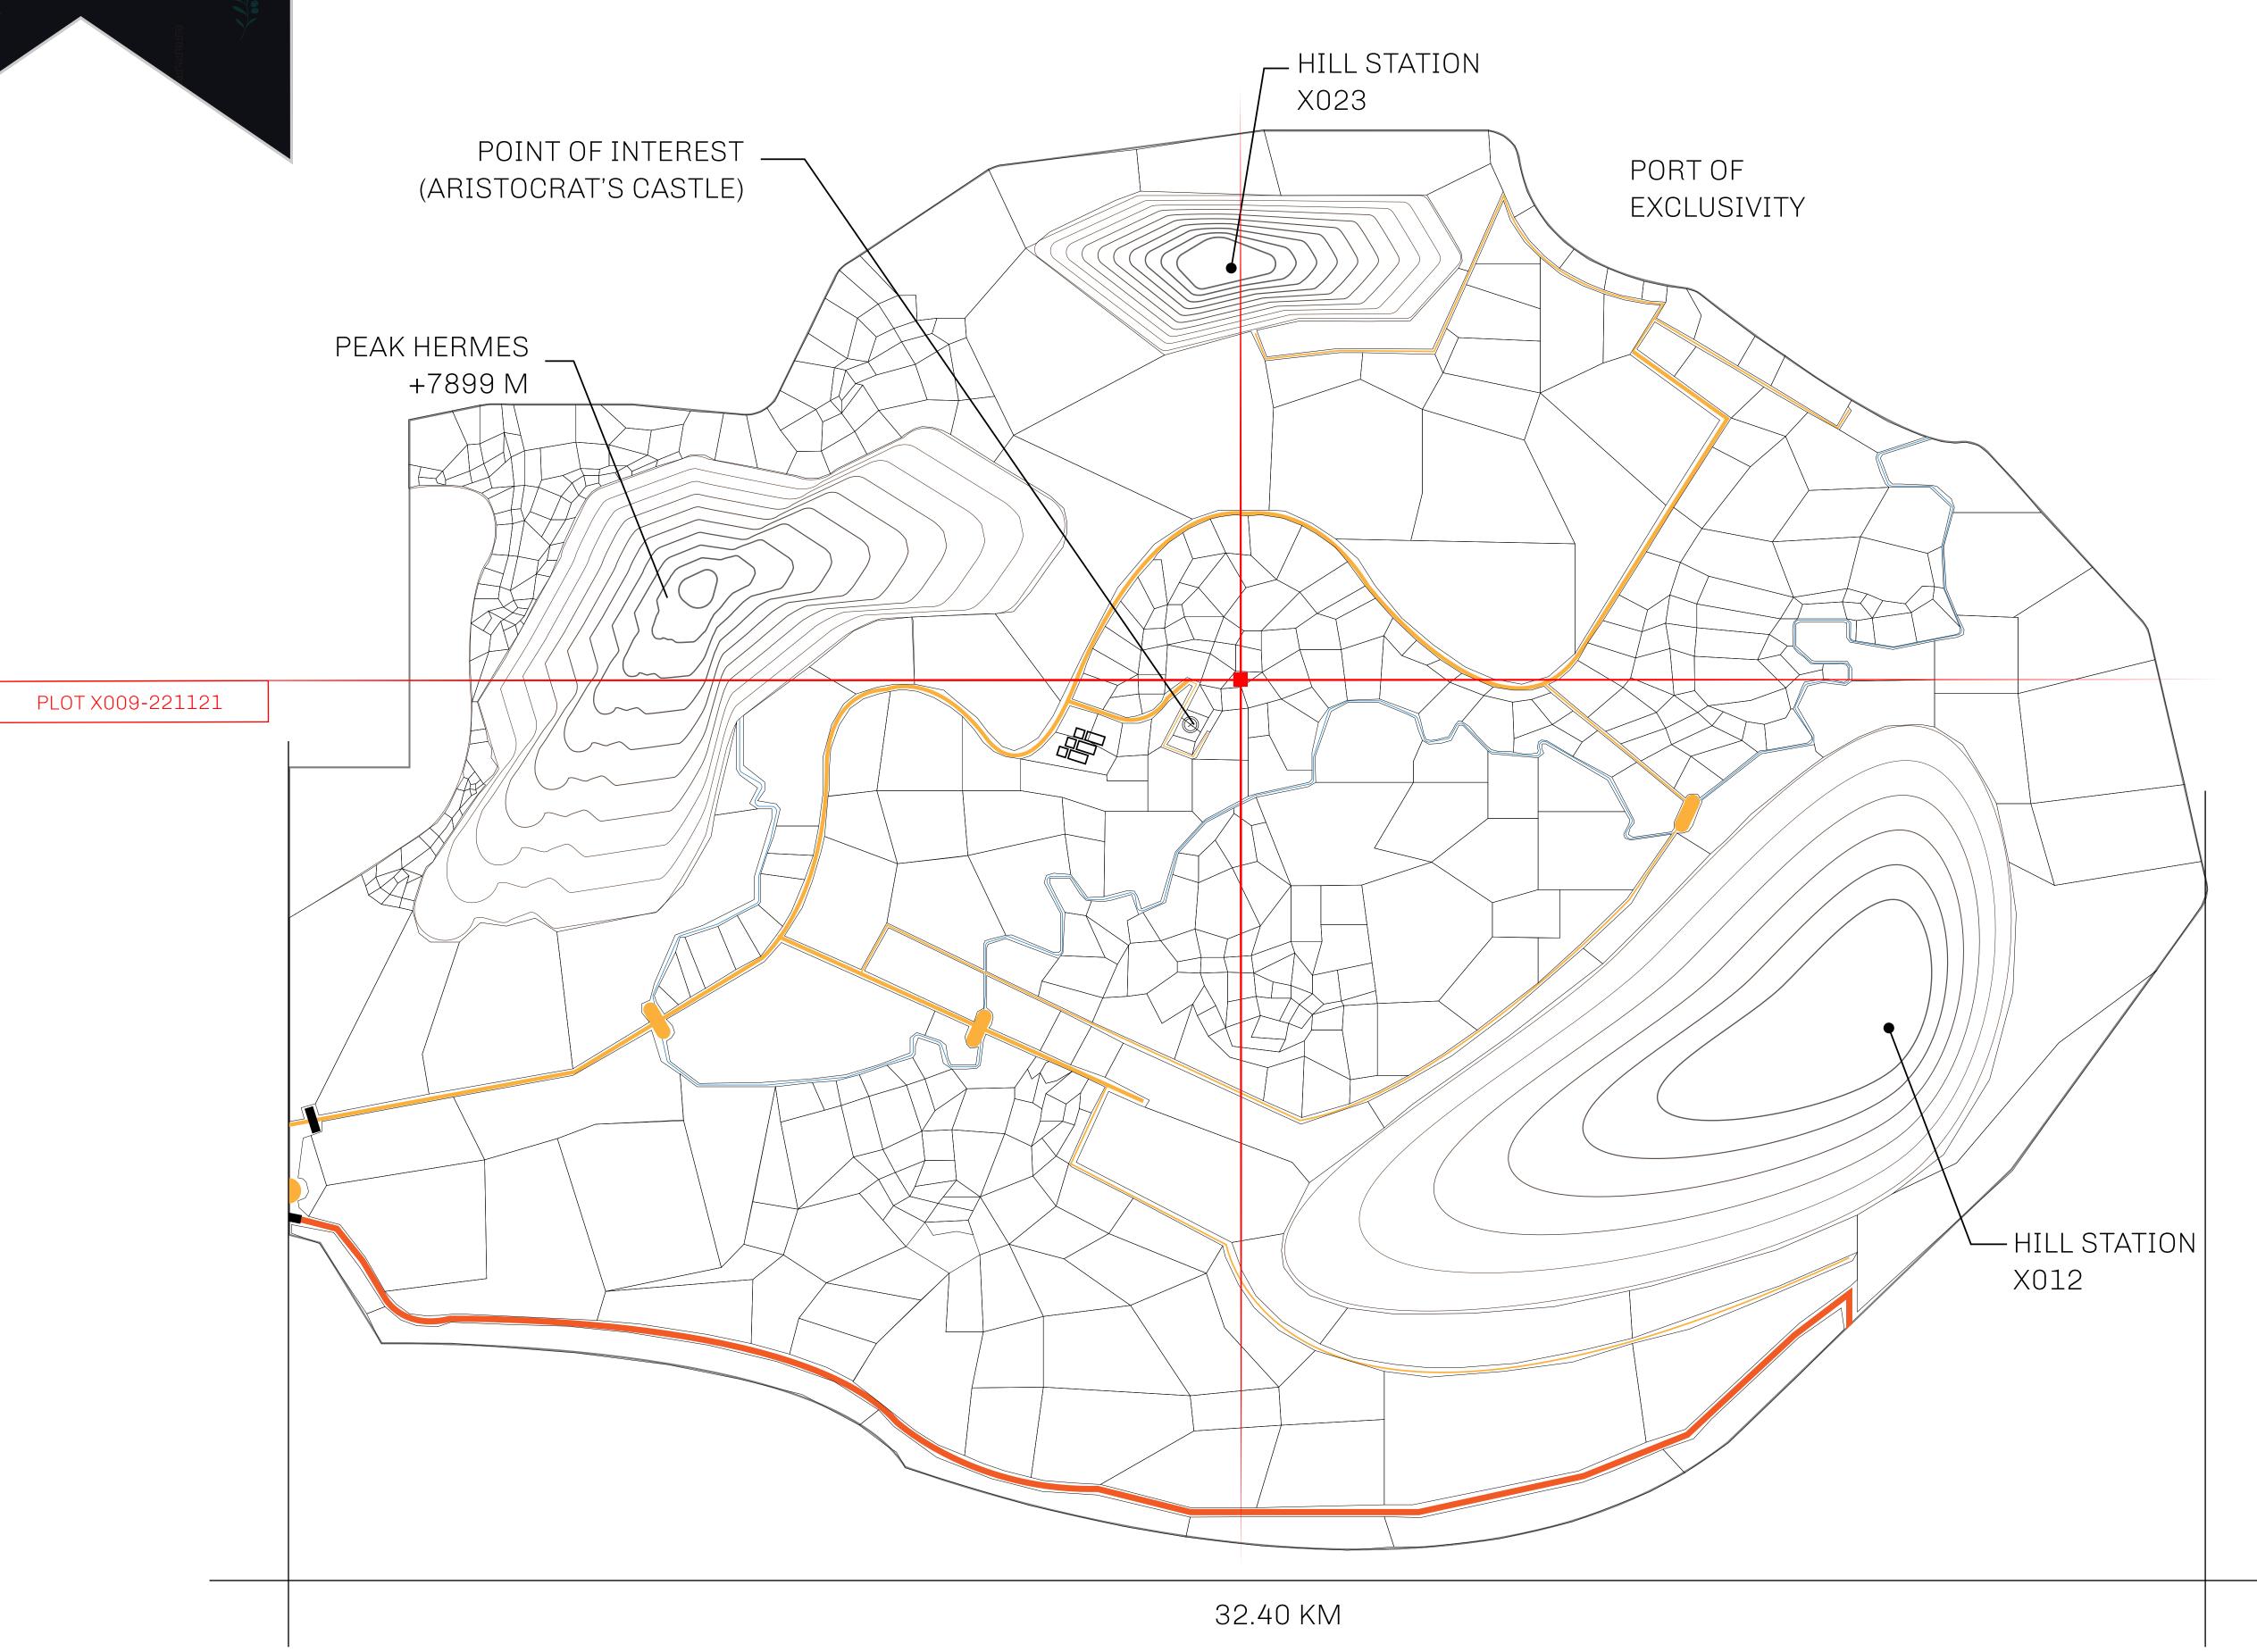

## GEOGRAPHY

COASTLINE
BORDERS
HIGHEST POINT
LOWEST POINT
PLOTS
SCALE

93.89 KM (58.34 MILES)

OCEAN, THE GREAT EMPIRE, SL

PEAK HERMES +7899 M

PORT OF EXCLUSIVITY 0 M

549

1:50000

## H.M. LNFT Land Registry

TITLE NUMBER

X009-221121

ADMINISTRATIVE AREA KINGDOM OF X BY SL

ISSUED 22 November 2021

SCALE **1/50000** 

Type W-XBYSL: Share of 0.5% of all X by SL sales and Satoshi's Lounge re-sales based on number of NFT Stories minted (rewarded in LTT); Automatic invite to X by SL; Mint 4 NFT Stories