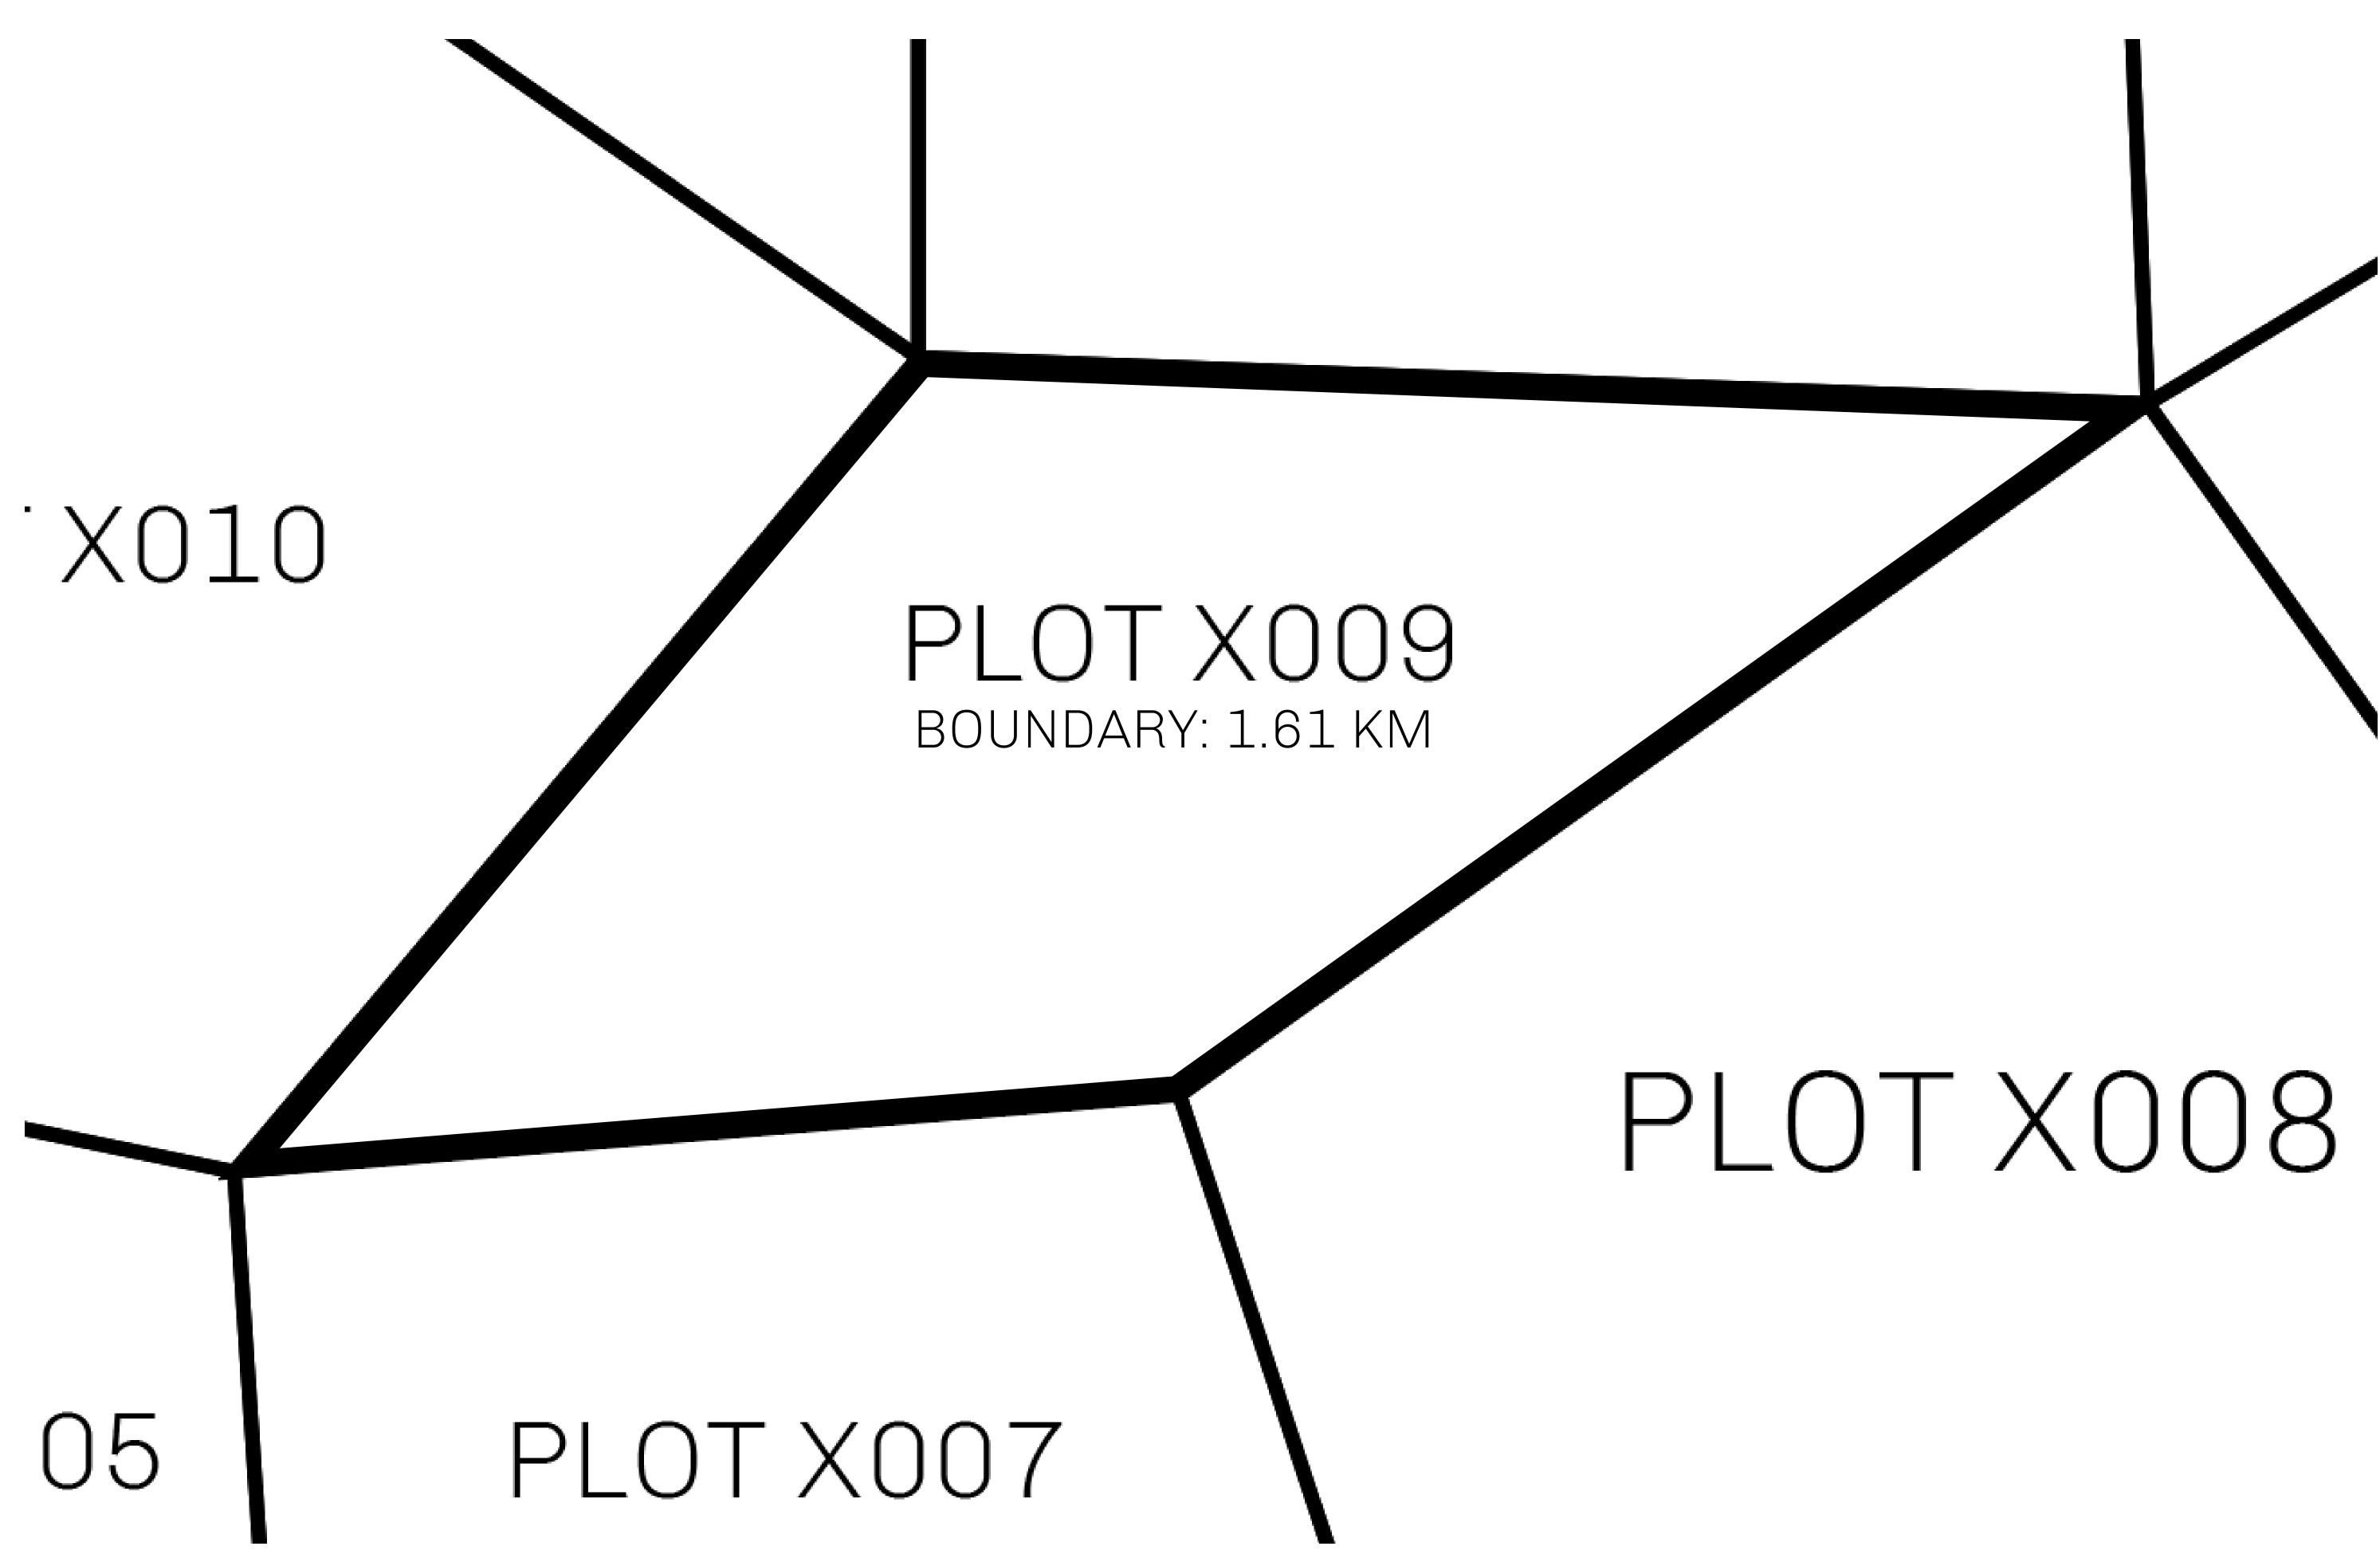

## H.M. LNFT Land Registry

TITLE NUMBER

X009-221121

ADMINISTRATIVE AREA KINGDOM OF X BY SL

ISSUED 22 November 2021

SCALE **1/50000** 

Type W-XBYSL: Share of 0.5% of all X by SL sales and Satoshi's Lounge re-sales based on number of NFT Stories minted (rewarded in LTT); Automatic invite to X by SL; Mint 4 NFT Stories