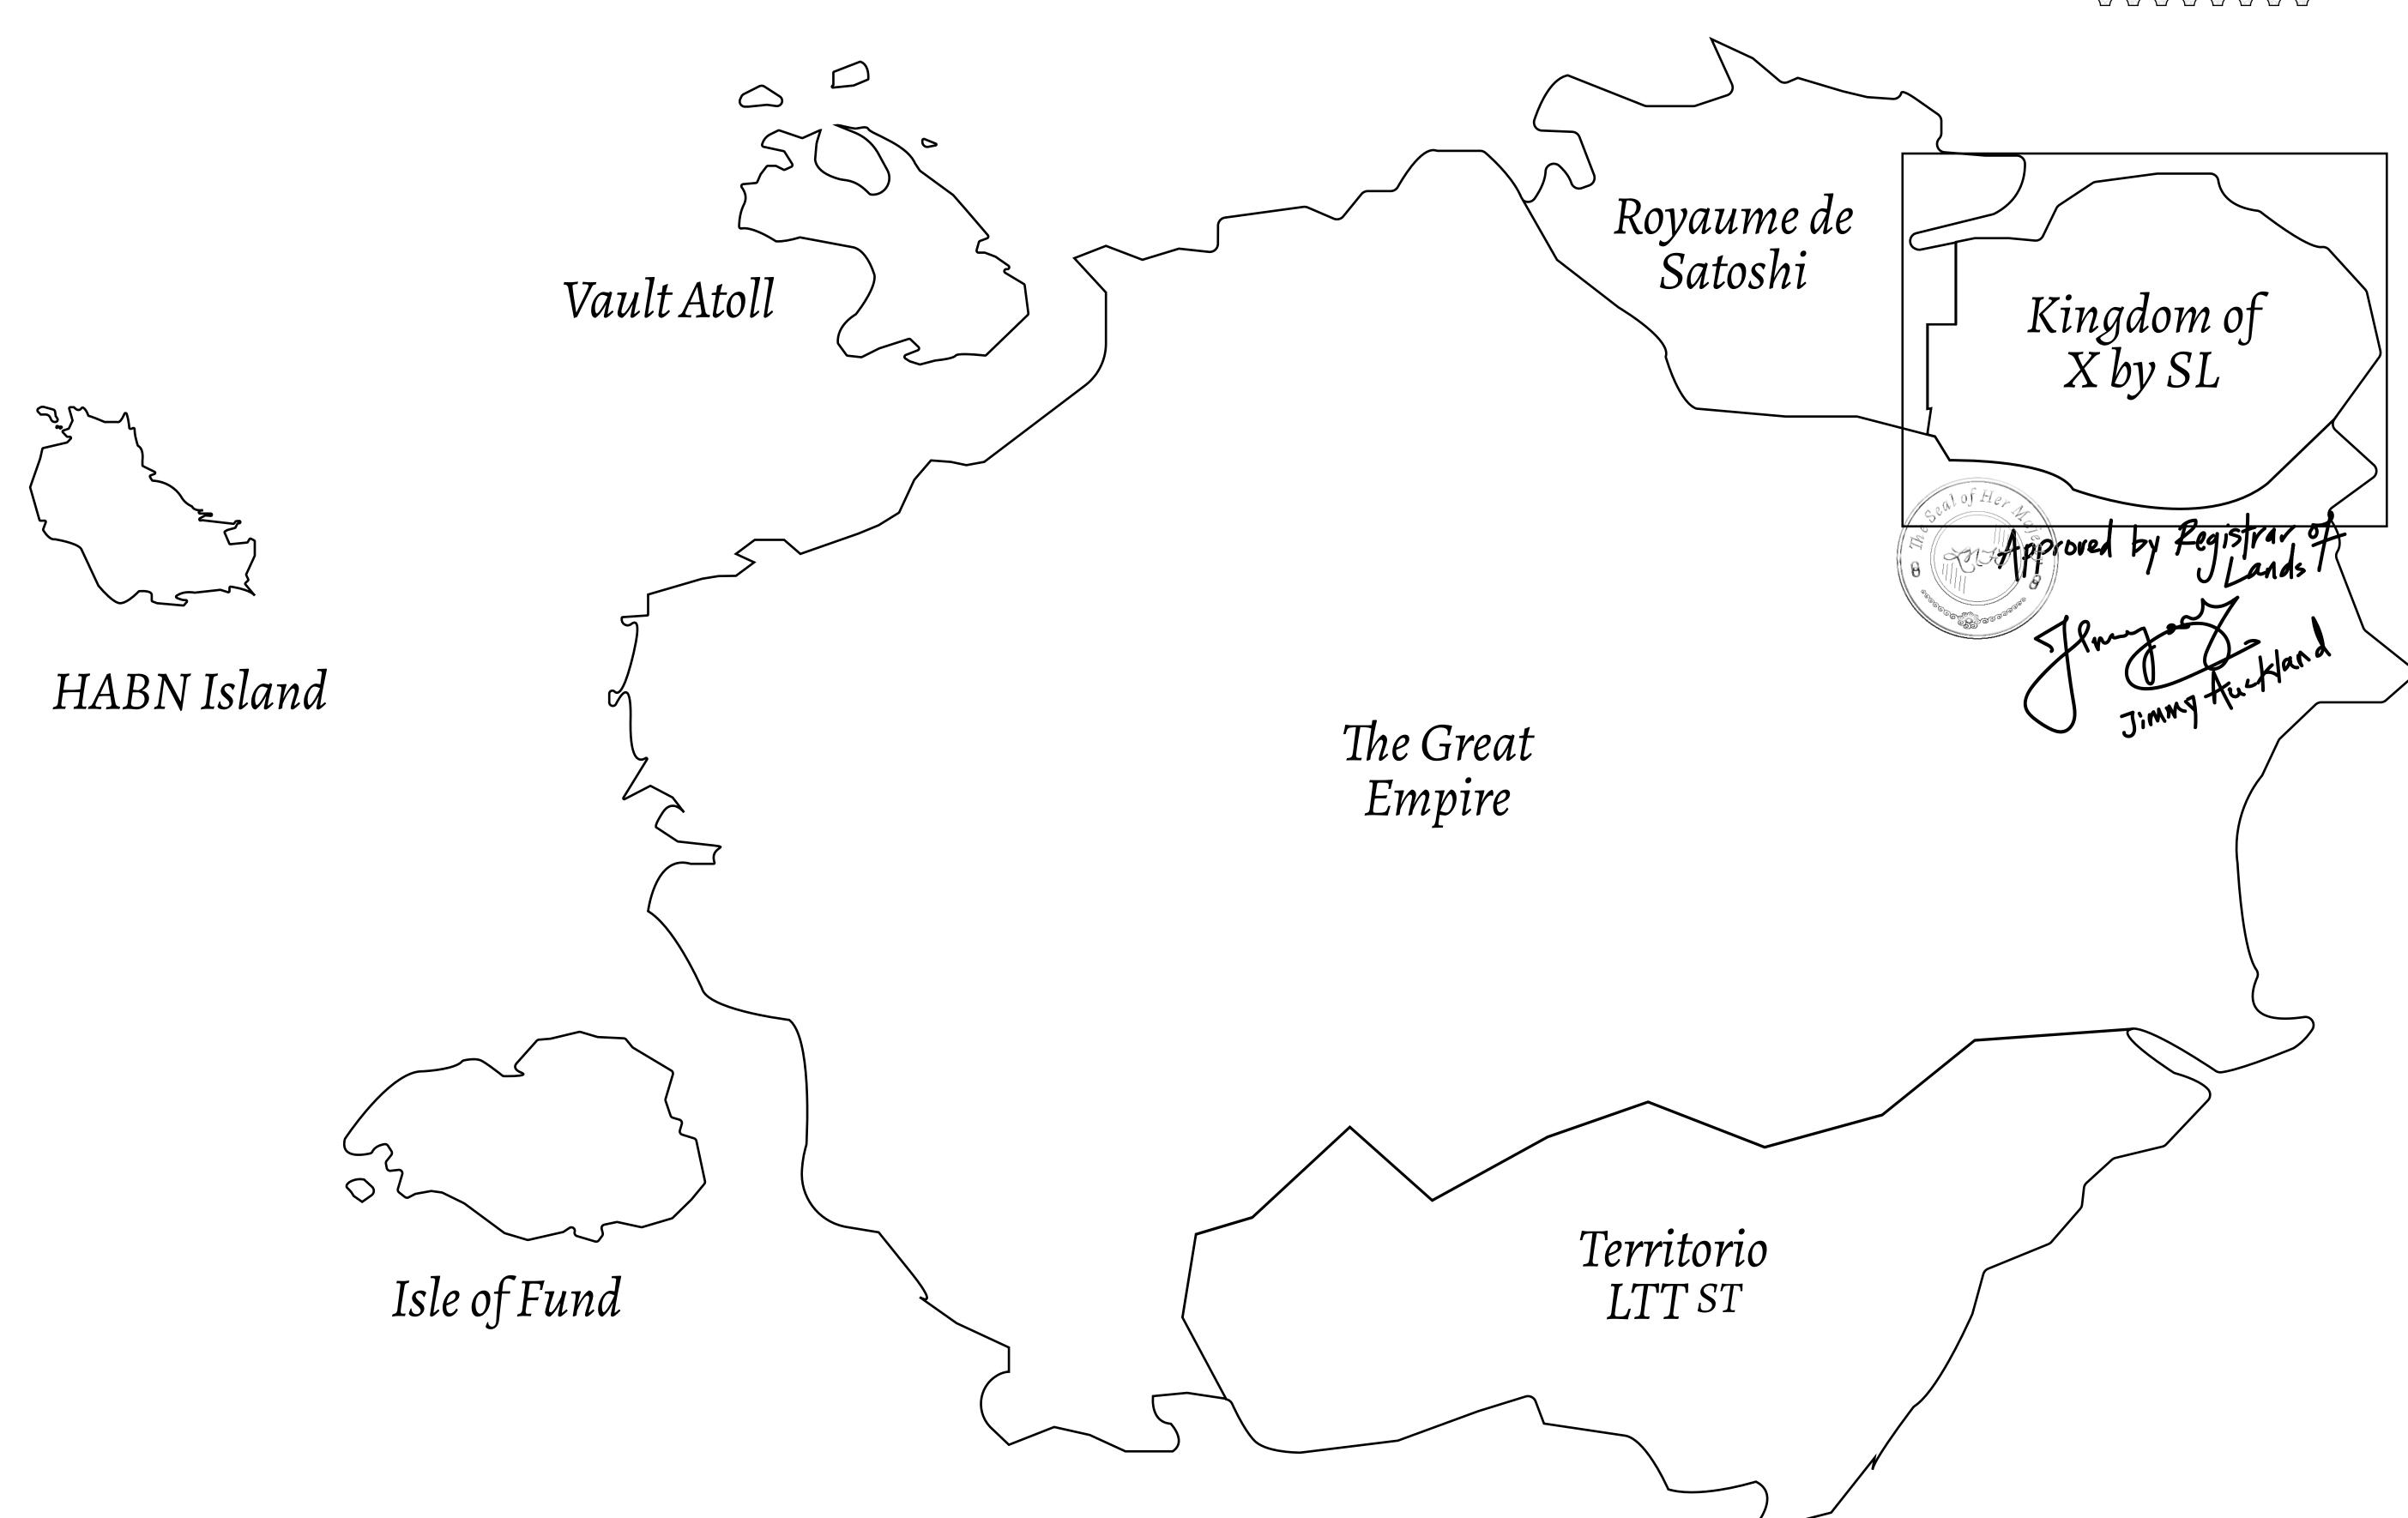

## THE ARISTOCRATS

The richest state in Loot NFT World. Special tablets are used to conduct high value auctions at galas and special events. The aristocrats donate 7% of their earnings to the Stakers, a special group of people, from the Great Empire. Ever since the marriage of the Sultan's daughter and the prince of X by SL, the Kingdom also donates 3% of its earnings to the Royaume De Satoshi.

## GEOGRAPHY

COASTLINE
BORDERS
HIGHEST POINT
LOWEST POINT
PLOTS
SCALE

93.89 KM (58.34 MILES)

OCEAN, THE GREAT EMPIRE, SL

PEAK HERMES +7899 M

PORT OF EXCLUSIVITY 0 M

549

1:50000

## H.M. LNFT Land Registry

TITLE NUMBER

X009-221121

ADMINISTRATIVE AREA KINGDOM OF X BY SL

ISSUED 22 November 2021

SCALE **1/50000** 

Type W-XBYSL: Share of 0.5% of all X by SL sales and Satoshi's Lounge re-sales based on number of NFT Stories minted (rewarded in LTT); Automatic invite to X by SL; Mint 4 NFT Stories