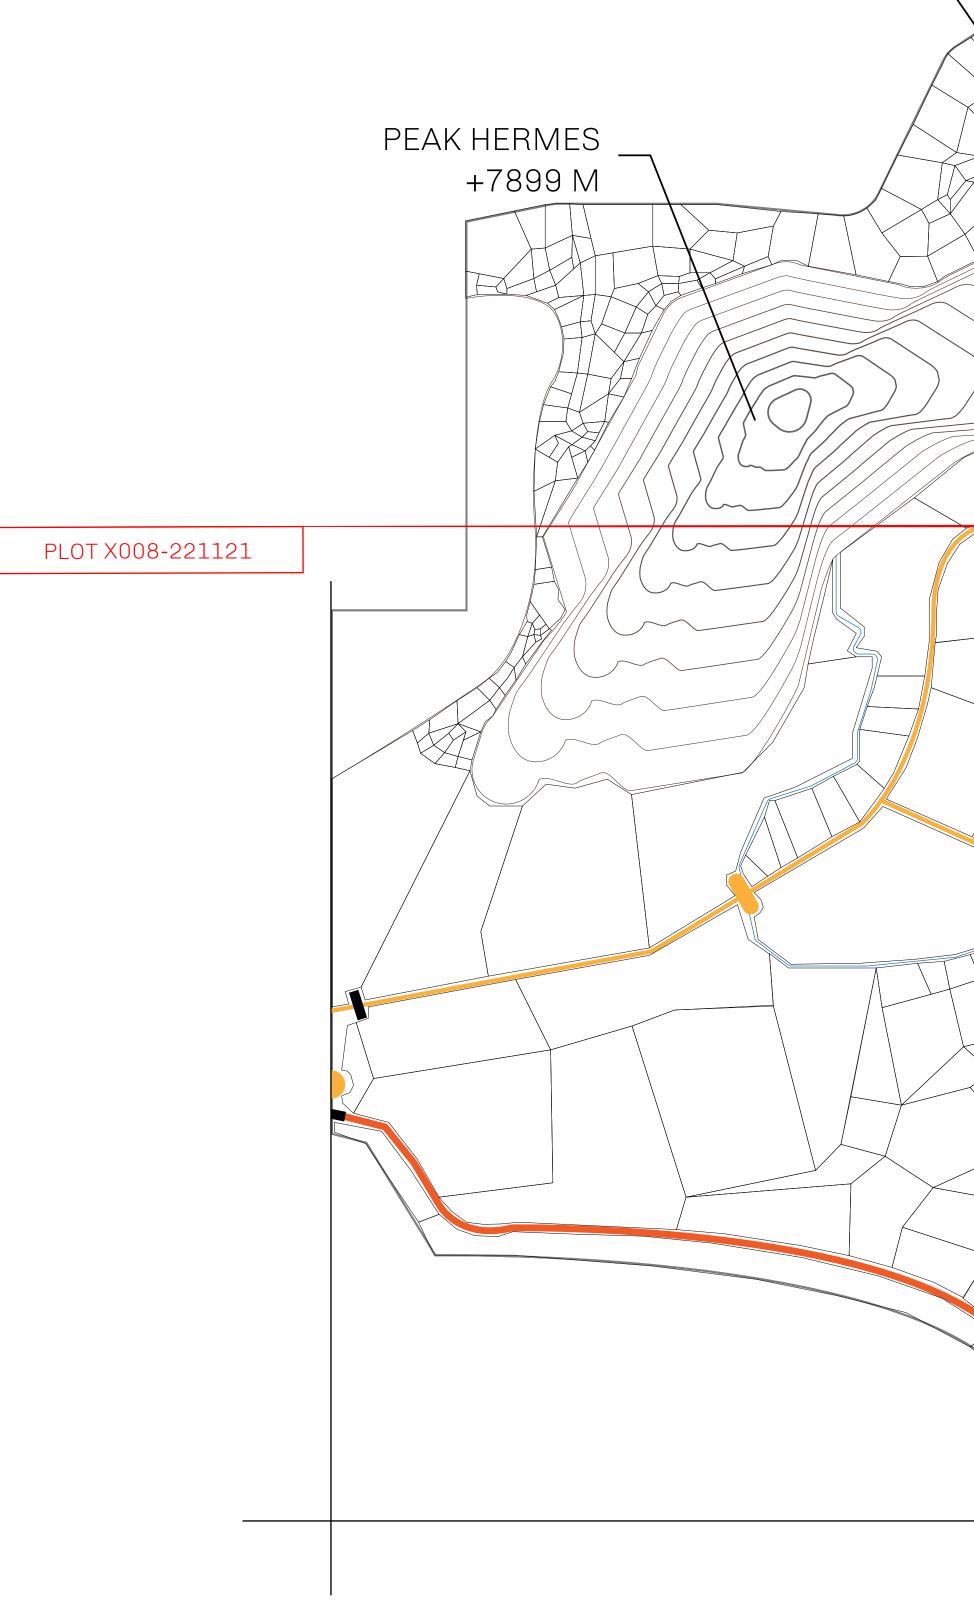

# LOOT NFT WORLD

HABN Island

 $\bigcirc$ 

Vault Atoll

Isle of Fund

The Great Empire

THE ARISTOCRATS GEOGRAPHY The richest state in Loot NFT World. Special tablets are used to COASTLINE 93.89 KM (58.34 MILES) conduct high value auctions at galas and special events. The BORDERS OCEAN, THE GREAT EMPIRE, SL aristocrats donate 7% of their earnings to the Stakers, a special HIGHEST POINT PEAK HERMES +7899 M group of people, from the Great Empire. Ever since the marriage LOWEST POINT PORT OF EXCLUSIVITY 0 M of the Sultan's daughter and the prince of X by SL, the Kingdom PLOTS 549 also donates 3% of its earnings to the Royaume De Satoshi. SCALE 1:50000 - HILL STATION X023 POINT OF INTEREST PORT OF (ARISTOCRAT'S CASTLE) EXCLUSIVITY +7899 M 間

## H.M. LNFT Land Registry

ADMINISTRATIVE AREA

OWNER ENTITLEMENT

KINGDOM O

Type W-XBYS

|           | TITLE NUMBER<br><b>X008-221121</b> |                                                |       |       |         |
|-----------|------------------------------------|------------------------------------------------|-------|-------|---------|
| y         |                                    |                                                |       |       |         |
| F X BY SL | ISSUED                             | 22 November 2021                               | Jo.J. | SCALE | 1/50000 |
|           |                                    | X by SL sales and Sat<br>; Automatic invite to |       | -     |         |
|           |                                    | 008<br>1.93 KM                                 | F     |       |         |
|           |                                    |                                                |       |       |         |