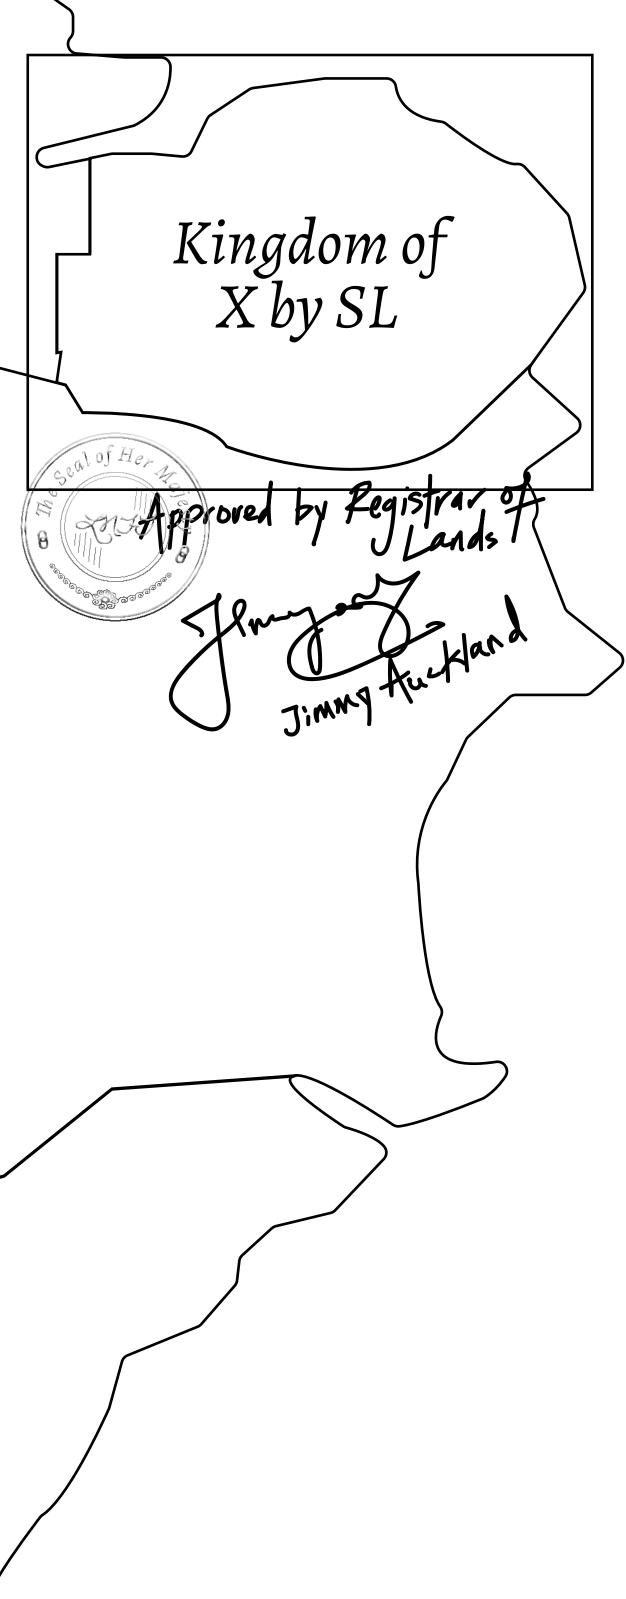

## H.M. LNFT Land Registry

ADMINISTRATIVE AREA

OWNER ENTITLEMENT

KINGDOM O

Type W-XBYS

|           | TITLE NUMBER<br><b>X008-221121</b> |                                                |       |       |         |
|-----------|------------------------------------|------------------------------------------------|-------|-------|---------|
| y         |                                    |                                                |       |       |         |
| F X BY SL | ISSUED                             | 22 November 2021                               | Jo.J. | SCALE | 1/50000 |
|           |                                    | X by SL sales and Sat<br>; Automatic invite to |       | -     |         |
|           |                                    | 008<br>1.93 KM                                 | F     |       |         |
|           |                                    |                                                |       |       |         |