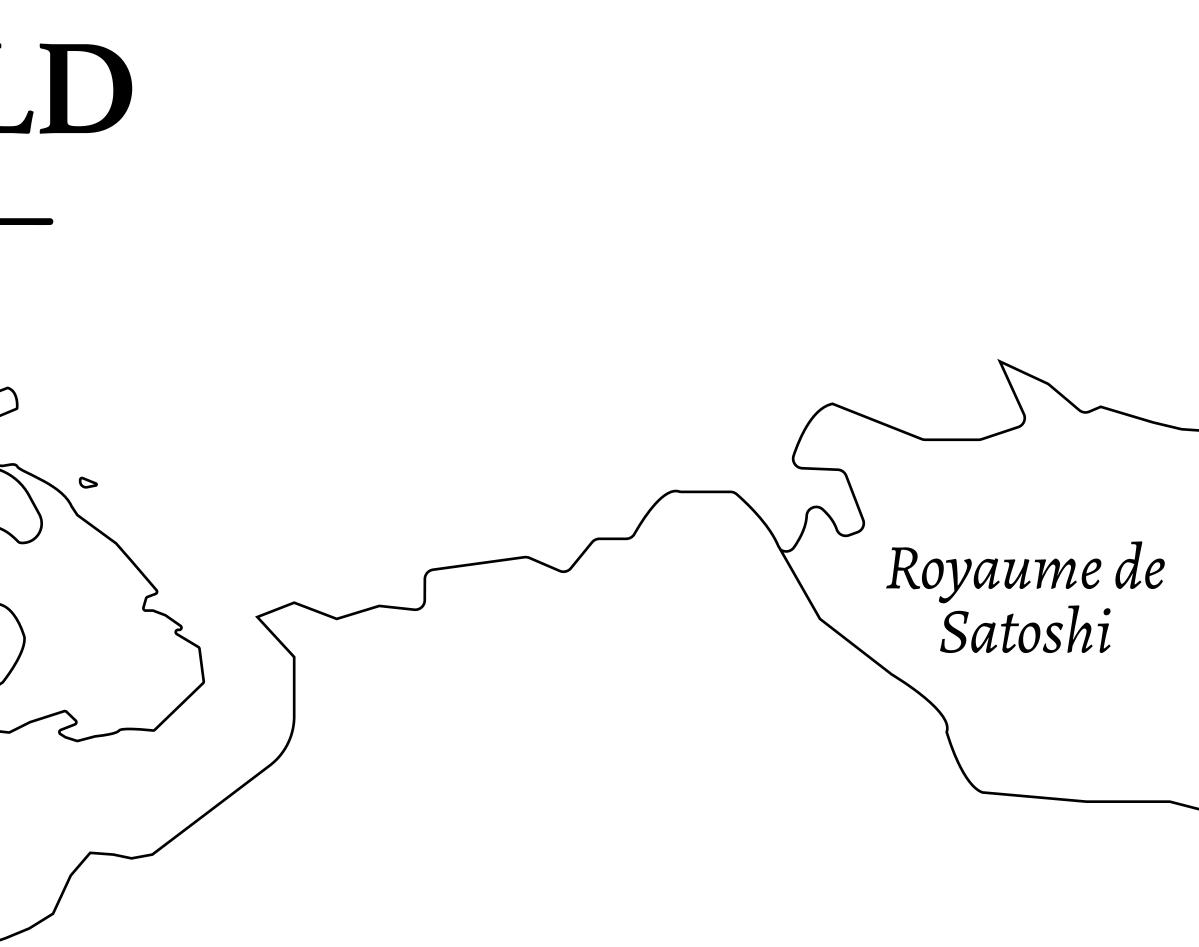

# LOOT NFT WORLD

HABN Island

 $\bigcirc$ 

Vault Atoll

Isle of Fund

The Great Empire

THE ARISTOCRATS GEOGRAPHY The richest state in Loot NFT World. Special tablets are used to COASTLINE 93.89 KM (58.34 MILES) conduct high value auctions at galas and special events. The BORDERS OCEAN, THE GREAT EMPIRE, SL aristocrats donate 7% of their earnings to the Stakers, a special HIGHEST POINT PEAK HERMES +7899 M group of people, from the Great Empire. Ever since the marriage LOWEST POINT PORT OF EXCLUSIVITY 0 M of the Sultan's daughter and the prince of X by SL, the Kingdom PLOTS 549 also donates 3% of its earnings to the Royaume De Satoshi. SCALE 1:50000 - HILL STATION X023 POINT OF INTEREST PORT OF (ARISTOCRAT'S CASTLE) EXCLUSIVITY +7899 M 間