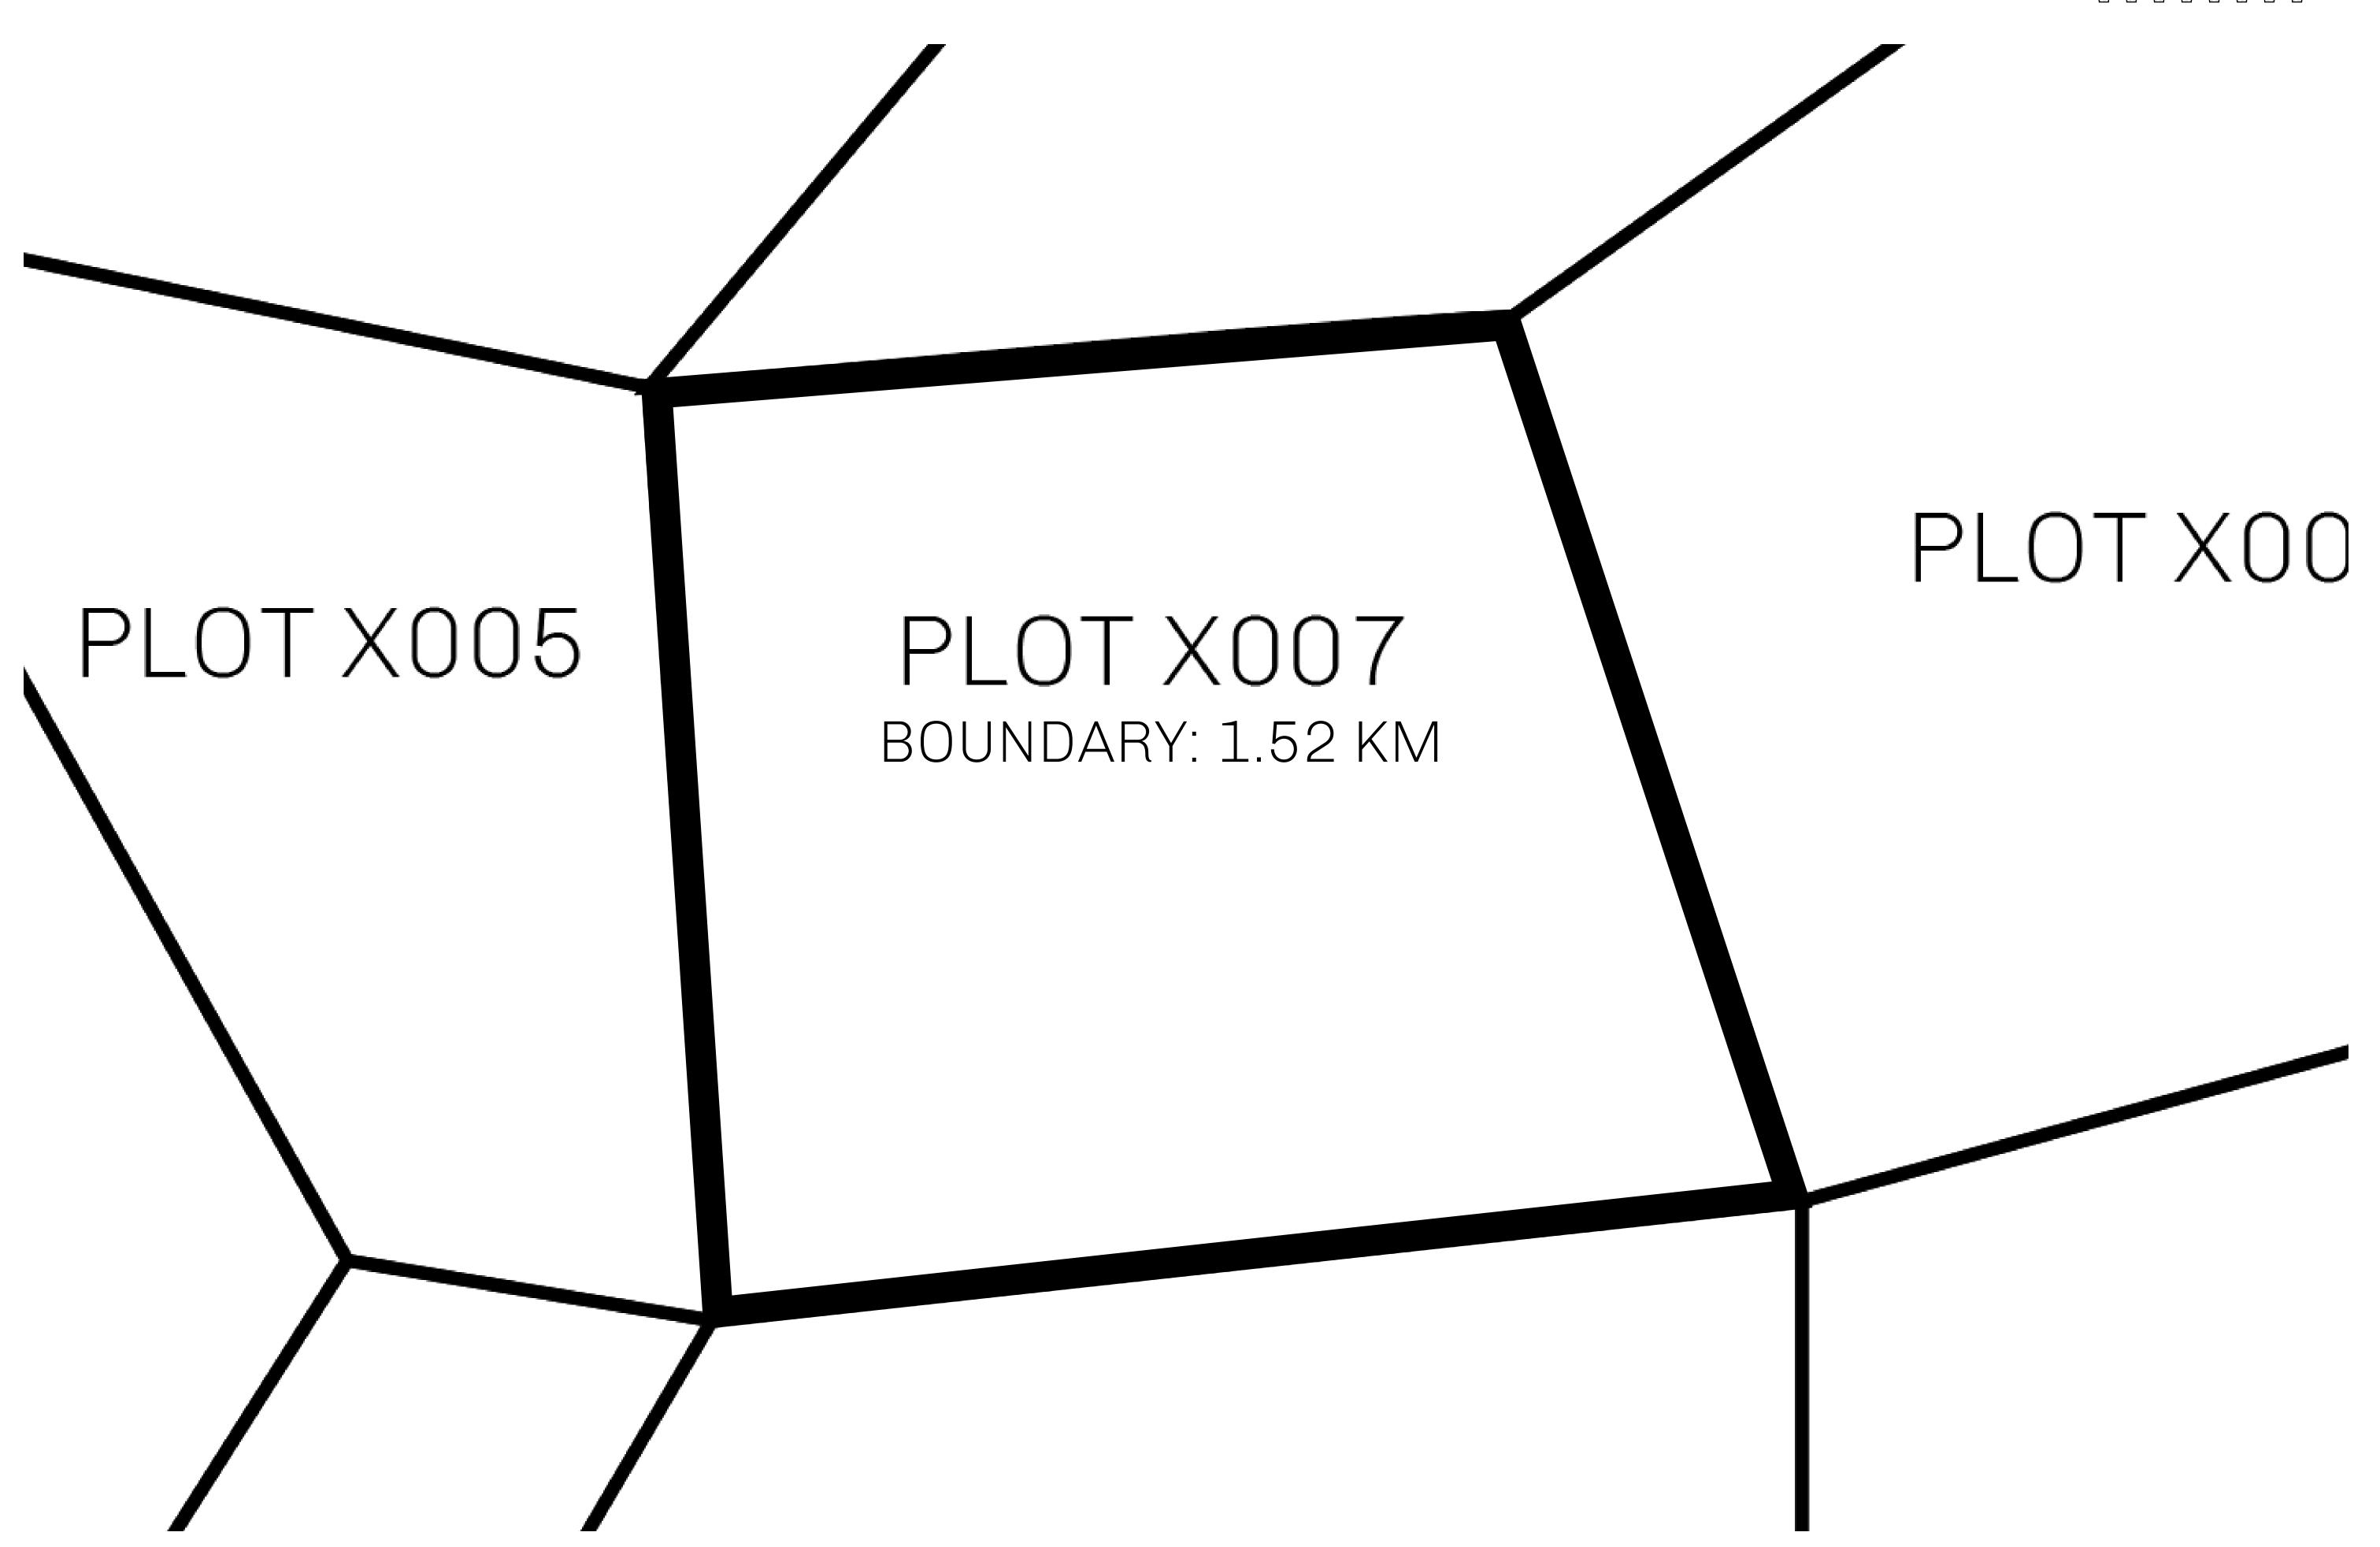

## LOOTNFT WORLD

PLOT X007-221121

## GEOGRAPHY

COASTLINE
BORDERS
HIGHEST POINT
LOWEST POINT
PLOTS
SCALE

93.89 KM (58.34 MILES)

OCEAN, THE GREAT EMPIRE, SL

PEAK HERMES +7899 M

PORT OF EXCLUSIVITY 0 M

549

1:50000