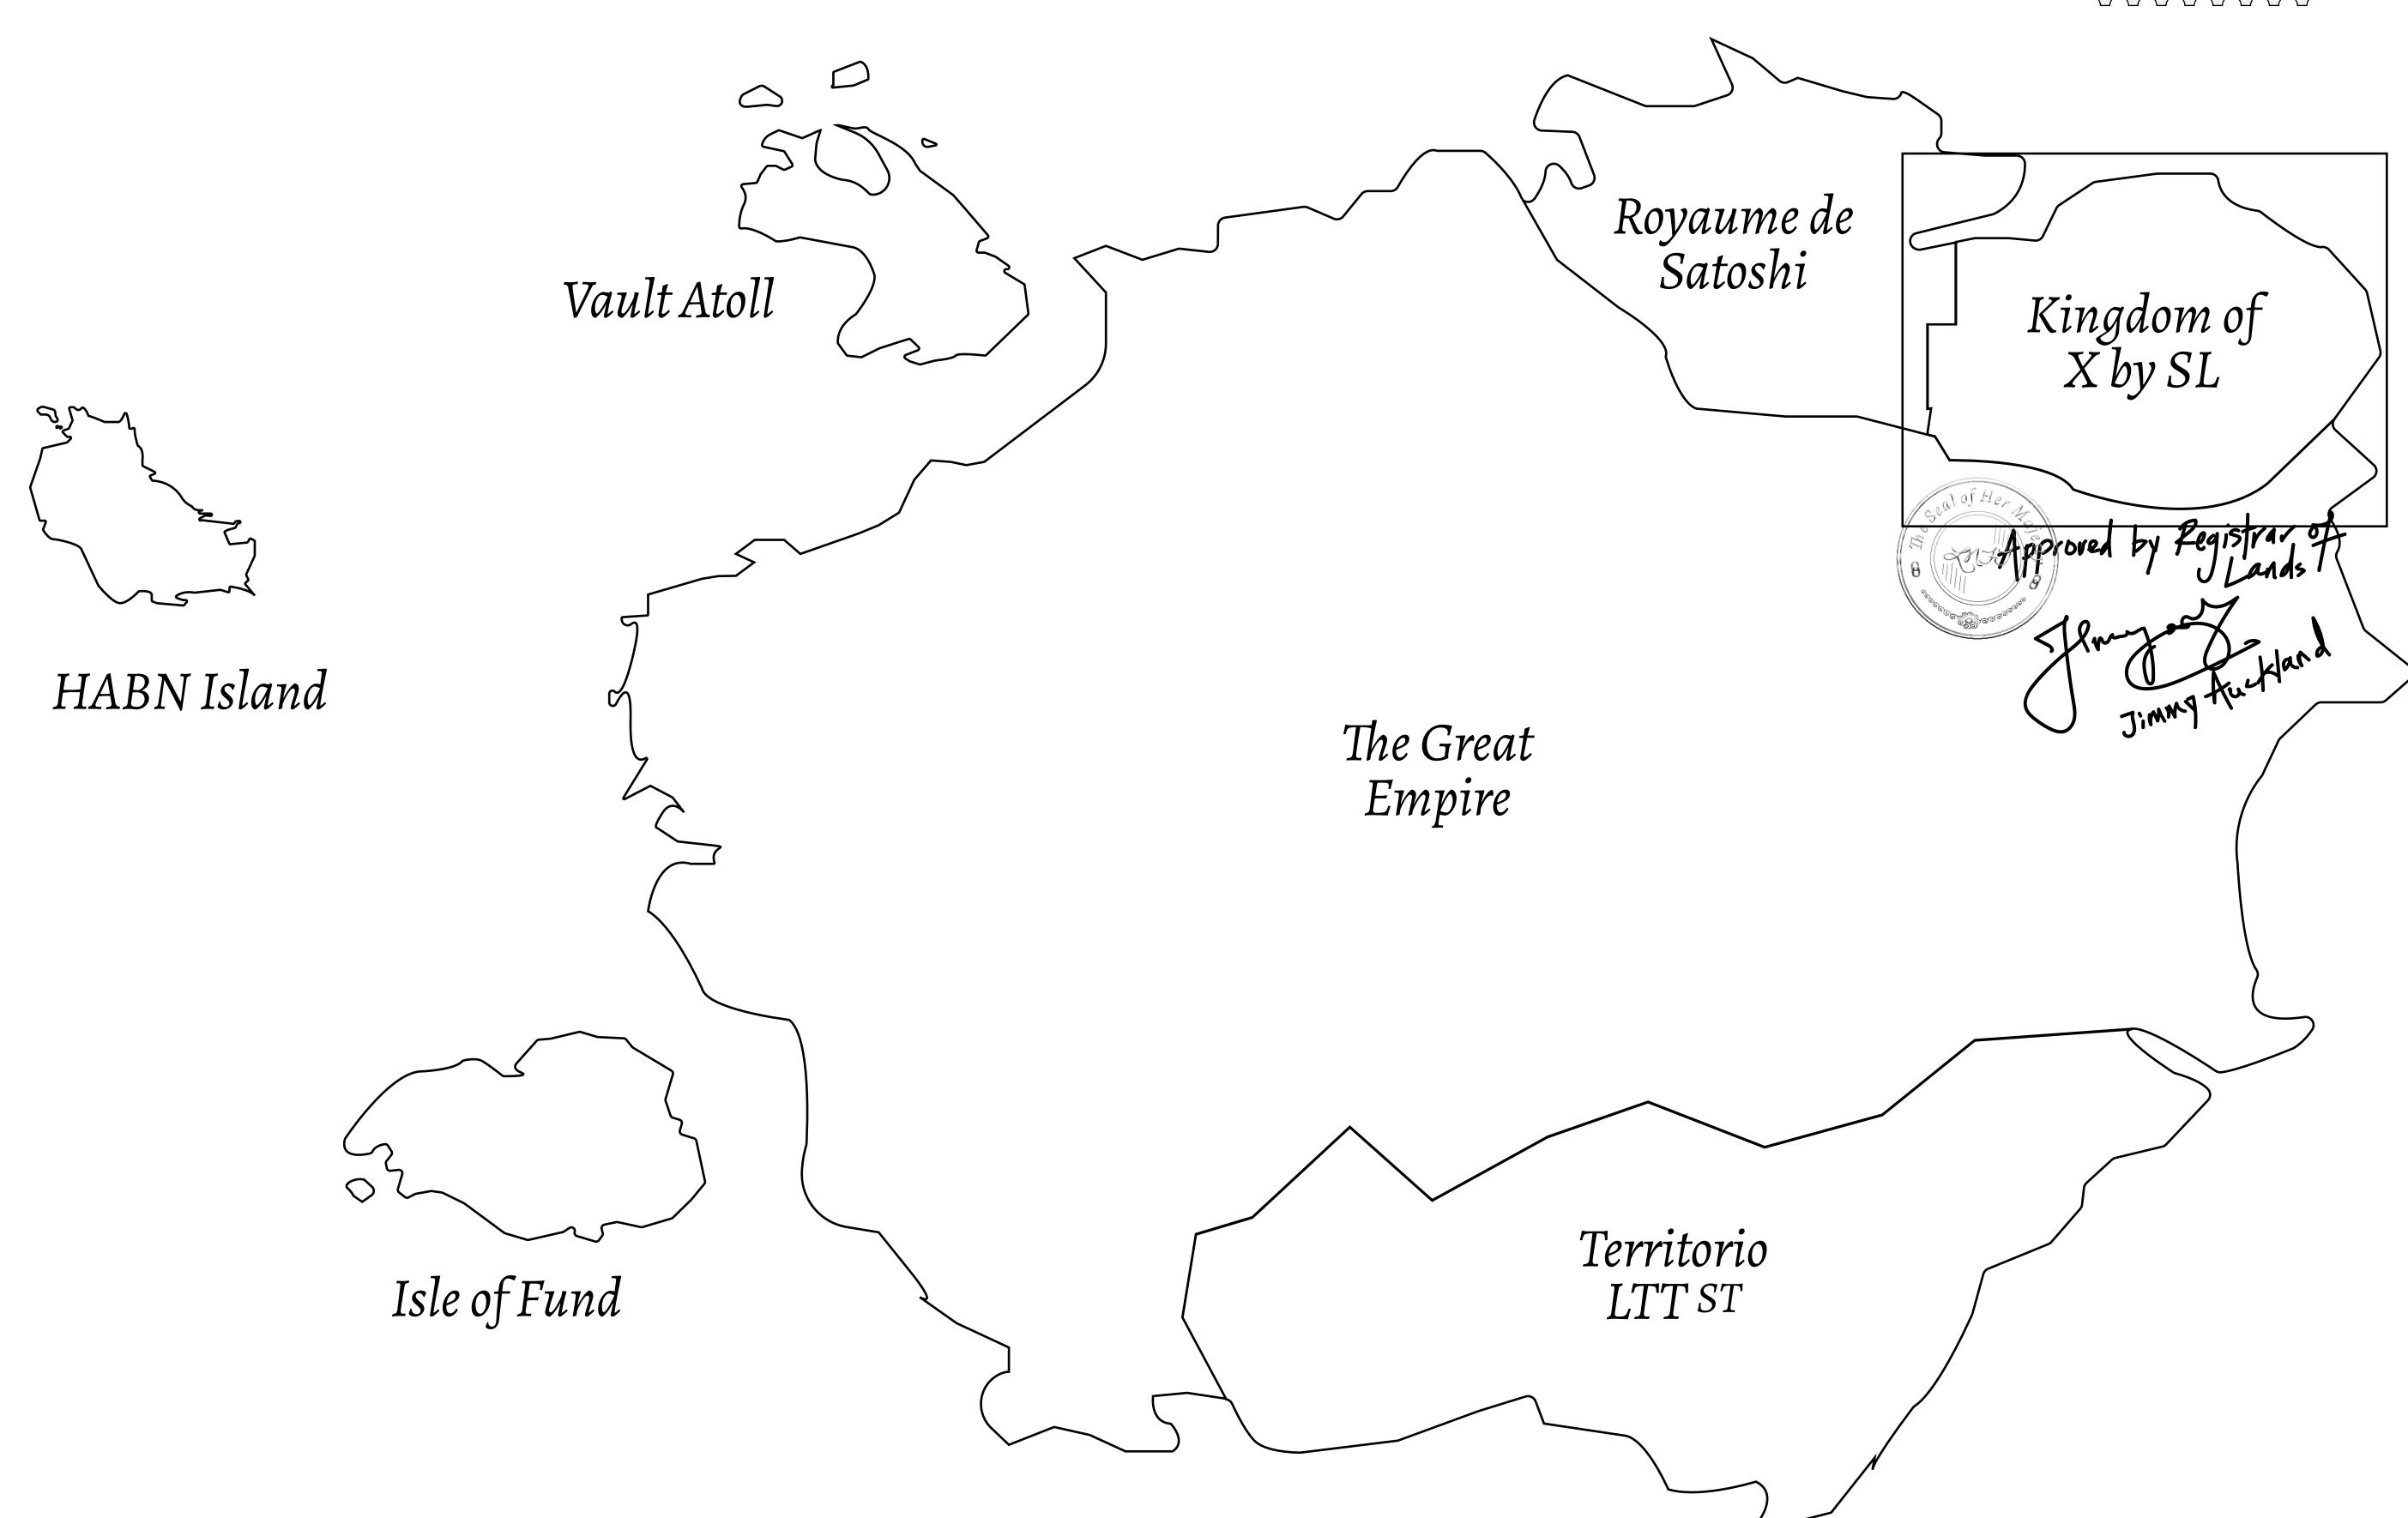

## THE ARISTOCRATS

The richest state in Loot NFT World. Special tablets are used to conduct high value auctions at galas and special events. The aristocrats donate 7% of their earnings to the Stakers, a special group of people, from the Great Empire. Ever since the marriage of the Sultan's daughter and the prince of X by SL, the Kingdom also donates 3% of its earnings to the Royaume De Satoshi.

## GEOGRAPHY

COASTLINE
BORDERS
HIGHEST POINT
LOWEST POINT
PLOTS
SCALE

93.89 KM (58.34 MILES)

OCEAN, THE GREAT EMPIRE, SL

PEAK HERMES +7899 M

PORT OF EXCLUSIVITY 0 M

549

1:50000

## H.M. LNFT Land Registry

X007-221121

TITLE NUMBER

ISSUED 22 November 2021

SCALE **1/50000** 

OWNER ENTITLEMENT

ADMINISTRATIVE AREA

Type W-XBYSL: Share of 0.5% of all X by SL sales and Satoshi's Lounge re-sales based on number of NFT Stories minted (rewarded in LTT); Automatic invite to X by SL; Mint 4 NFT Stories