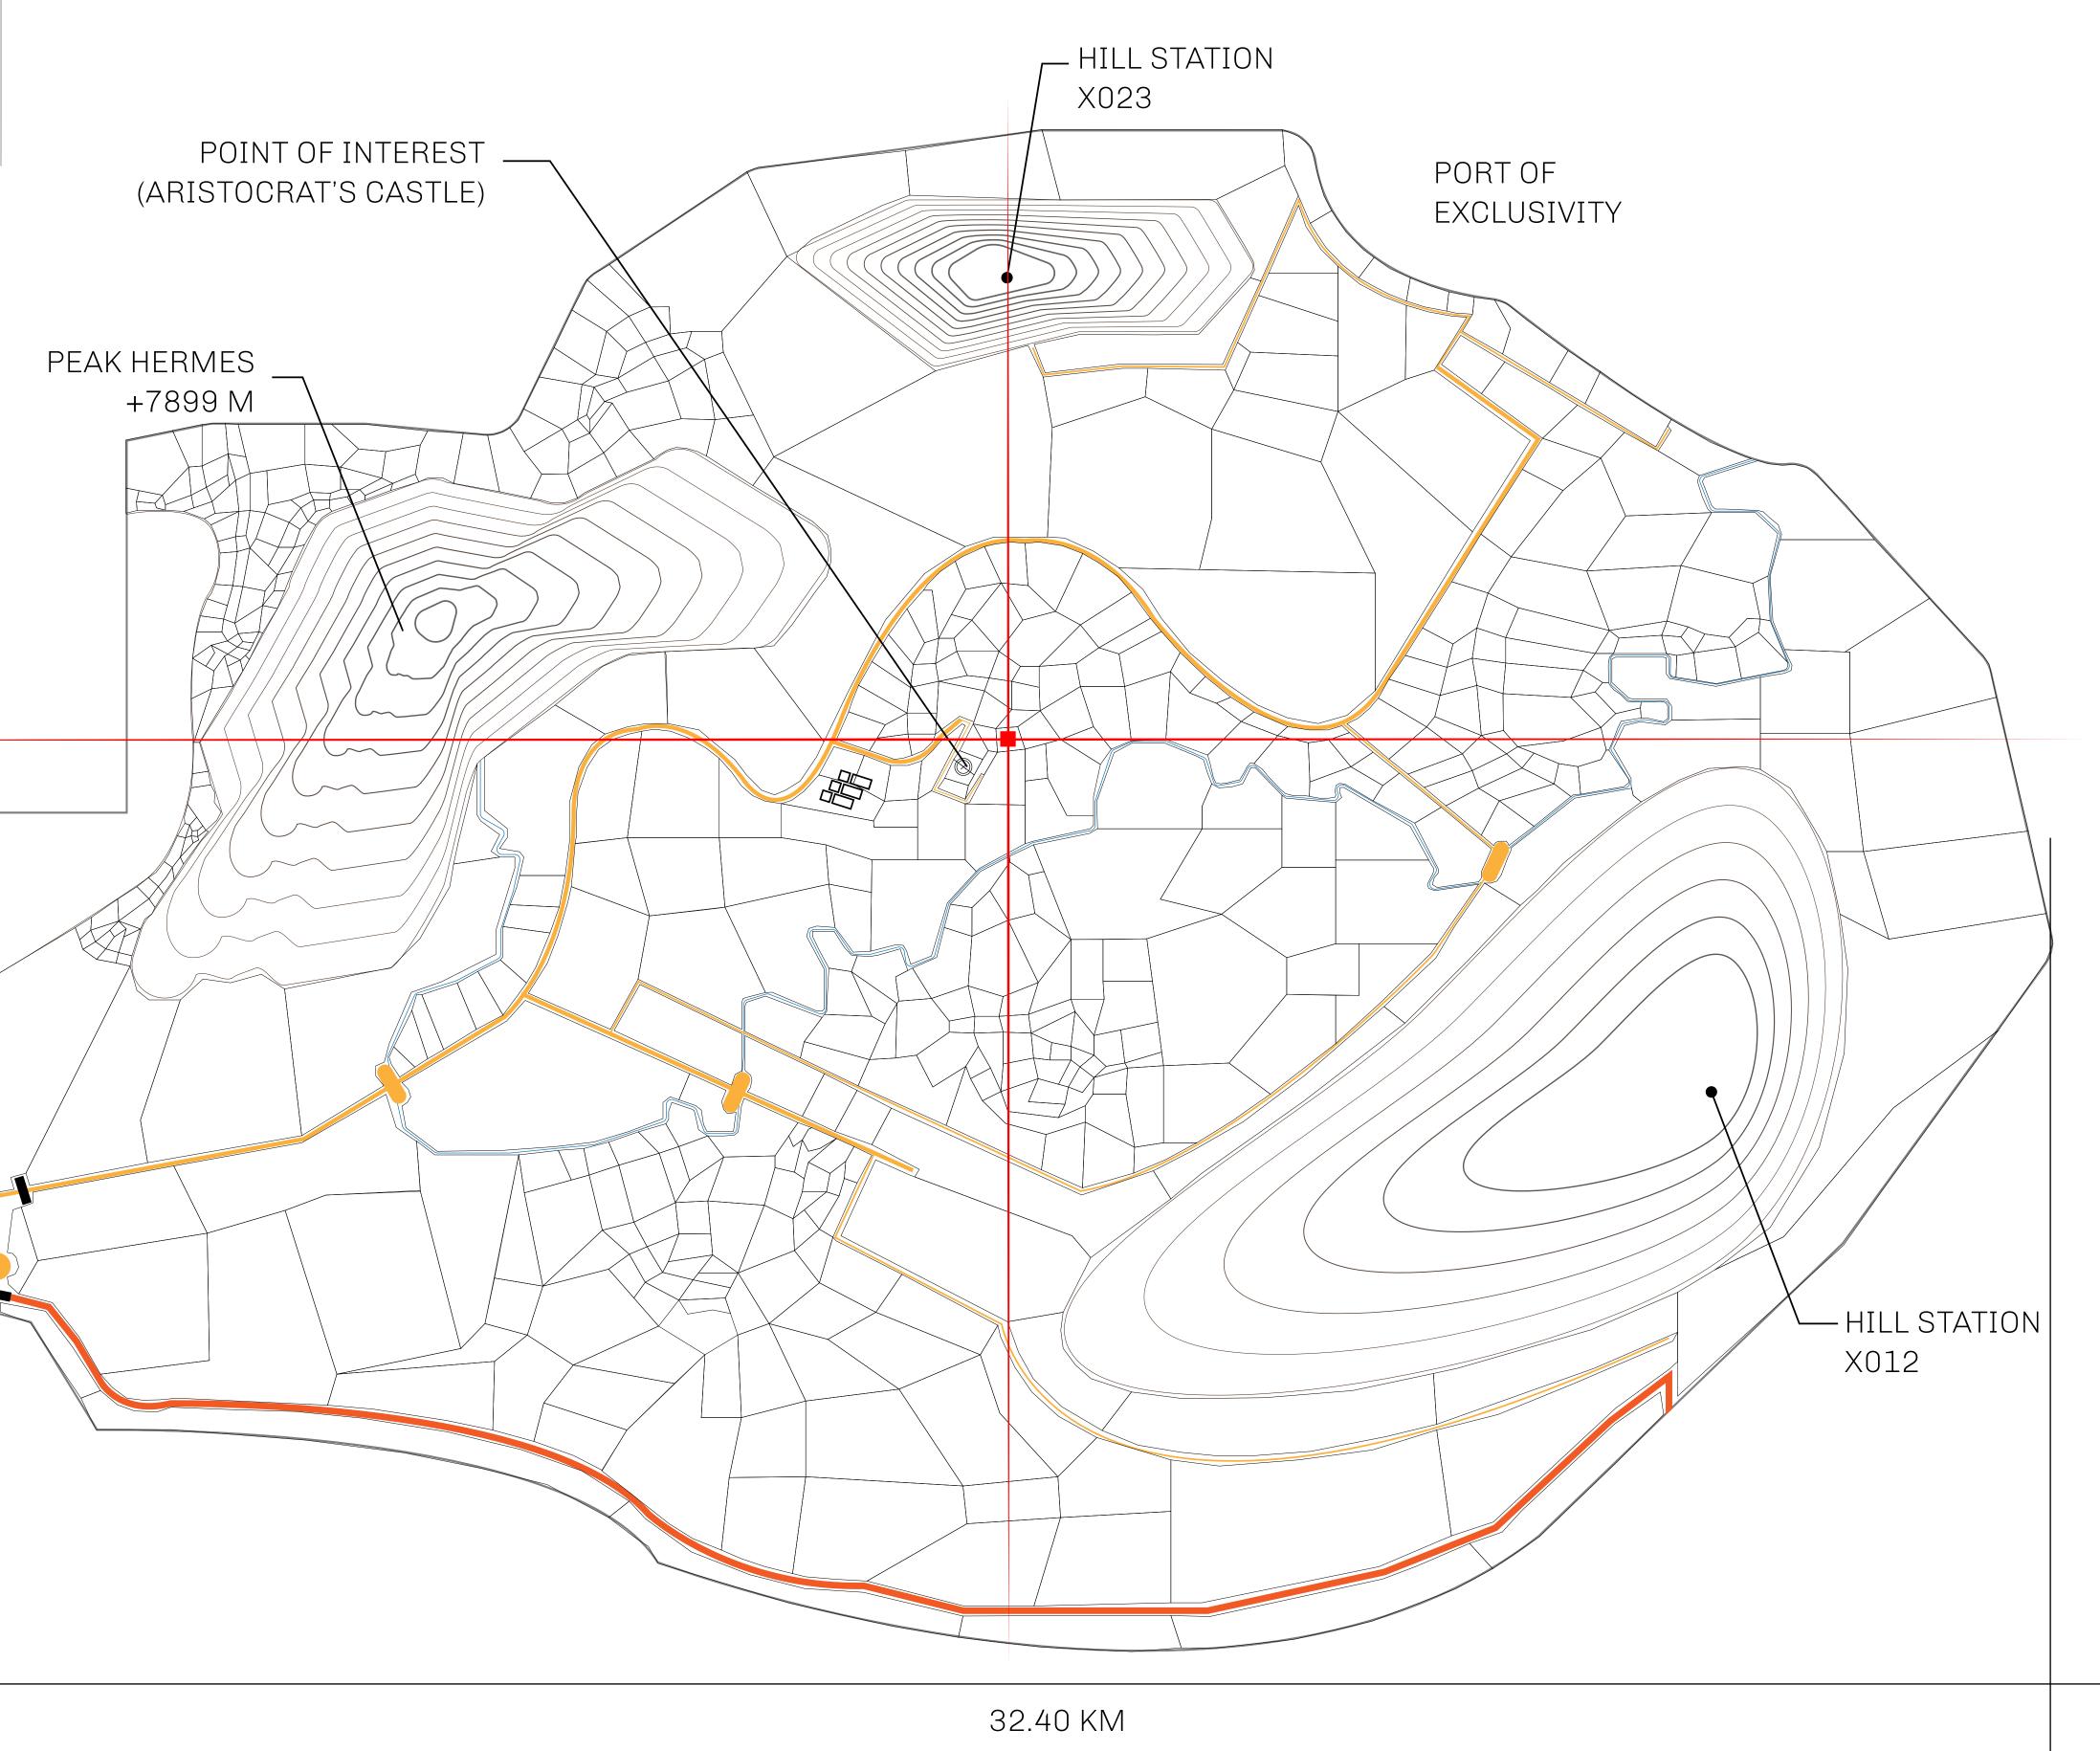

## GEOGRAPHY

COASTLINE
BORDERS
HIGHEST POINT
LOWEST POINT
PLOTS
SCALE

93.89 KM (58.34 MILES)

OCEAN, THE GREAT EMPIRE, SL

PEAK HERMES +7899 M

PORT OF EXCLUSIVITY 0 M

549

1:50000